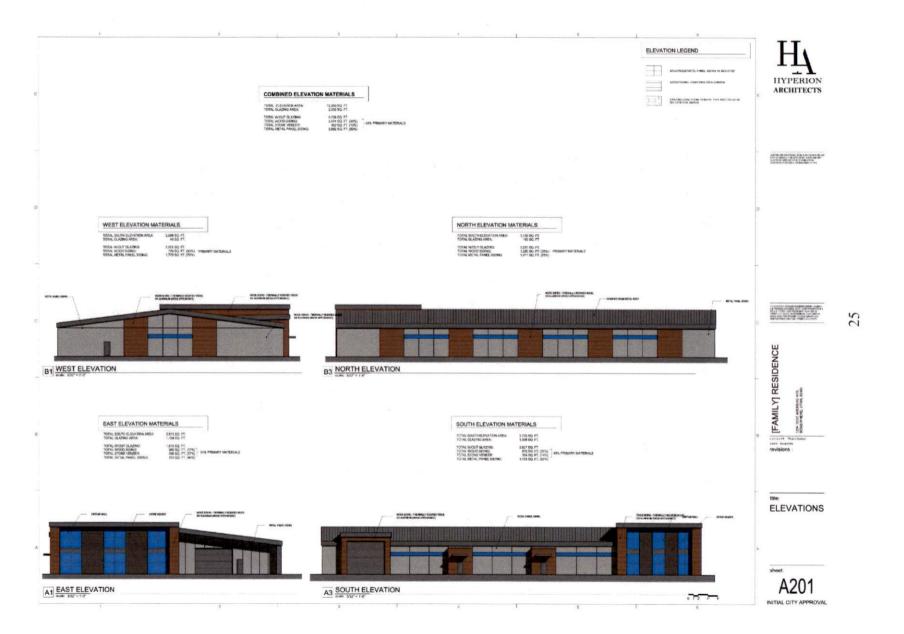

### 12. Discussion & Possible Action - Recreation & Cemetery Buildings Order

Mayor Olson discussed the recreation building and cemetery post frame building contractor bids. He indicated that the buildings will be completed in phases as funding becomes available. Councilor Del Rosario inquired about any additional exterior costs for the recreation building as there will be separate entryways and doors. Manager Beagley indicated that the cost of connecting onto the existing recreation building would cost more because of fire sprinklers, etc. Councilor Del Rosario expressed concerns that staffing would have to be increased to monitor both buildings. Mayor Olson and Manager Beagley discussed that the building would be used according to activities, and as such, staffing would consist of instructors and teachers rather than full-time staff monitoring the building. Councilor Del Rosario and Manager Beagley discussed the changes to the building throughout the design process and future plans for amenities and access for employees. City Engineer Jon Lundell discussed the architectural aspects and look of the building.