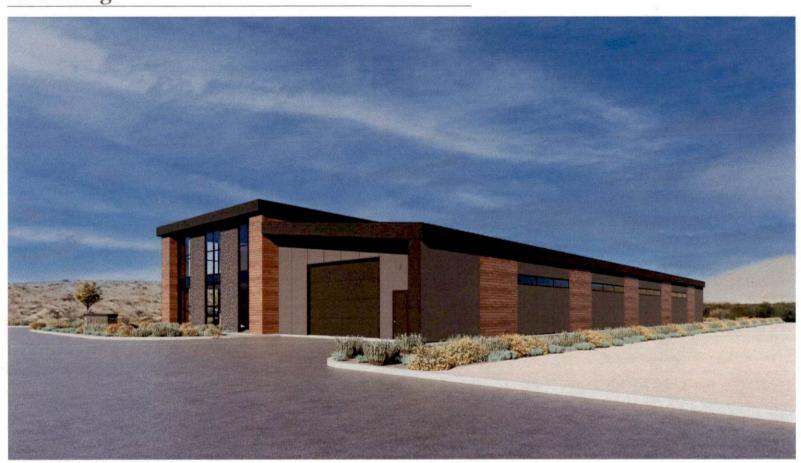

### 12. Discussion & Possible Action - Recreation & Cemetery Buildings Order

Mayor Olson discussed the recreation building and cemetery post frame building contractor bids. He indicated that the buildings will be completed in phases as funding becomes available. Councilor Del Rosario inquired about any additional exterior costs for the recreation building as there will be separate entryways and doors. Manager Beagley indicated that the cost of connecting onto the existing recreation building would cost more because of fire sprinklers, etc. Councilor Del Rosario expressed concerns that staffing would have to be increased to monitor both buildings. Mayor Olson and Manager Beagley discussed that the building would be used according to activities, and as such, staffing would consist of instructors and teachers rather than full-time staff monitoring the building. Councilor Del Rosario and Manager Beagley discussed the changes to the building throughout the design process and future plans for amenities and access for employees. City Engineer Jon Lundell discussed the architectural aspects and look of the building.

Councilor Mecham made a motion to approve the purchase of two post frame buildings from Roper Buildings for a not to exceed amount of \$500,000, to include the lean-to building. Councilor Keel seconded the motion.