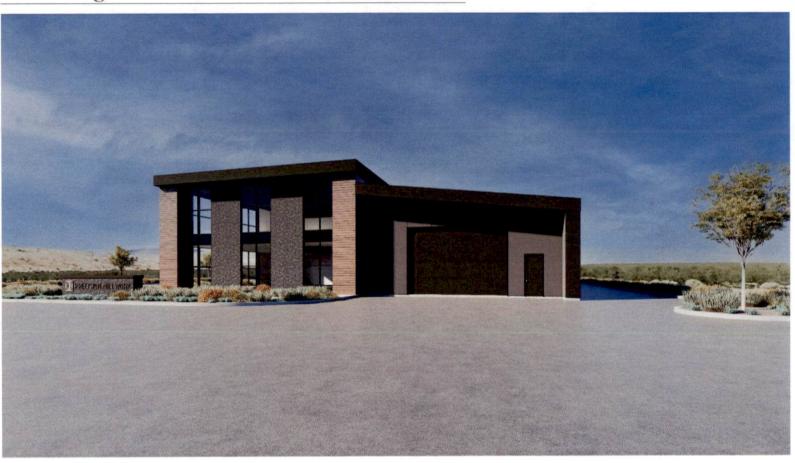

### 12. Discussion & Possible Action - Recreation & Cemetery Buildings Order

Mayor Olson discussed the recreation building and cemetery post frame building contractor bids. He indicated that the buildings will be completed in phases as funding becomes available. Councilor Del Rosario inquired about any additional exterior costs for the recreation building as there will be separate entryways and doors. Manager Beagley indicated that the cost of connecting onto the existing recreation building would cost more because of fire sprinklers, etc. Councilor Del Rosario expressed concerns that staffing would have to be increased to monitor both buildings. Mayor Olson and Manager Beagley discussed that the building would be used according to activities, and as such, staffing would consist of instructors and teachers rather than full-time staff monitoring the building. Councilor Del Rosario and Manager Beagley discussed the changes to the building throughout the design process and future plans for amenities and access for employees. City Engineer Jon Lundell discussed the architectural aspects and look of the building.

Councilor Mecham made a motion to approve the purchase of two post frame buildings from Roper Buildings for a not to exceed amount of \$500,000, to include the lean-to building. Councilor Keel seconded the motion.