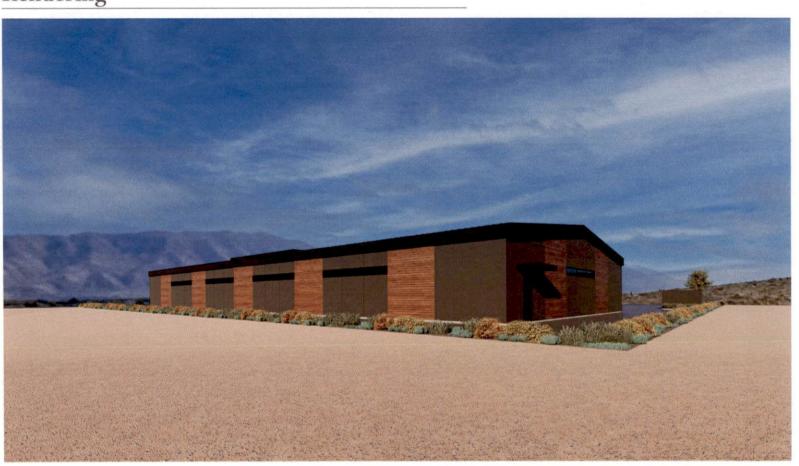

### 12. Discussion & Possible Action - Recreation & Cemetery Buildings Order

Mayor Olson discussed the recreation building and cemetery post frame building contractor bids. He indicated that the buildings will be completed in phases as funding becomes available. Councilor Del Rosario inquired about any additional exterior costs for the recreation building as there will be separate entryways and doors. Manager Beagley indicated that the cost of connecting onto the existing recreation building would cost more because of fire sprinklers, etc. Councilor Del Rosario expressed concerns that staffing would have to be increased to monitor both buildings. Mayor Olson and Manager Beagley discussed that the building would be used according to activities, and as such, staffing would consist of instructors and teachers rather than full-time staff monitoring the building. Councilor Del Rosario and Manager Beagley discussed the changes to the building throughout the design process and future plans for amenities and access for employees. City Engineer Jon Lundell discussed the architectural aspects and look of the building.

Councilor Mecham made a motion to approve the purchase of two post frame buildings from Roper Buildings for a not to exceed amount of \$500,000, to include the lean-to building. Councilor Keel seconded the motion.