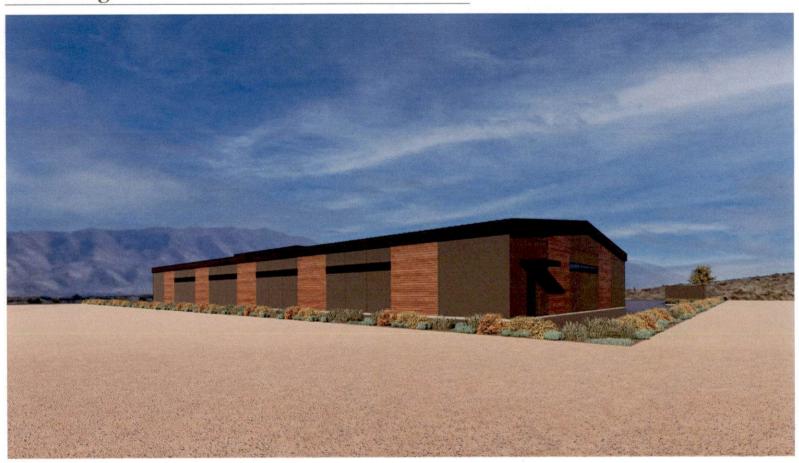

### 12. Discussion & Possible Action - Recreation & Cemetery Buildings Order

Mayor Olson discussed the recreation building and cemetery post frame building contractor bids. He indicated that the buildings will be completed in phases as funding becomes available. Councilor Del Rosario inquired about any additional exterior costs for the recreation building as there will be separate entryways and doors. Manager Beagley indicated that the cost of connecting onto the existing recreation building would cost more because of fire sprinklers, etc. Councilor Del Rosario expressed concerns that staffing would have to be increased to monitor both buildings. Mayor Olson and Manager Beagley discussed that the building would be used according to activities, and as such, staffing would consist of instructors and teachers rather than full-time staff monitoring the building. Councilor Del Rosario and Manager Beagley discussed the changes to the building throughout the design process and future plans for amenities and access for employees. City Engineer Jon Lundell discussed the architectural aspects and look of the building.

Councilor Mecham made a motion to approve the purchase of two post frame buildings from Roper Buildings for a not to exceed amount of \$500,000, to include the lean-to building. Councilor Keel seconded the motion.