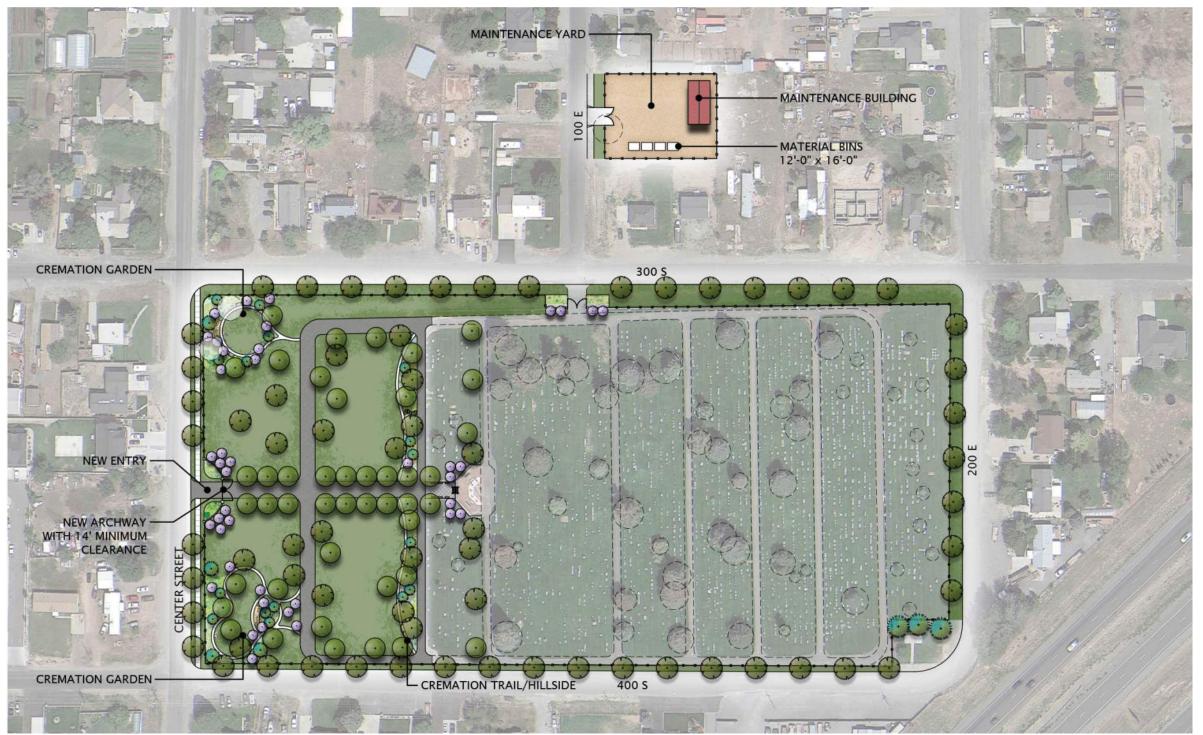

Councilor Adcock inquired about the possibility of expanding the restroom at the Chieftain Museum. Mayor Olson and Manager Beagley stated that they are participating in discussions to address bathroom and ADA access to the museum, once the seniors building and the old Jr. High are dismantled.