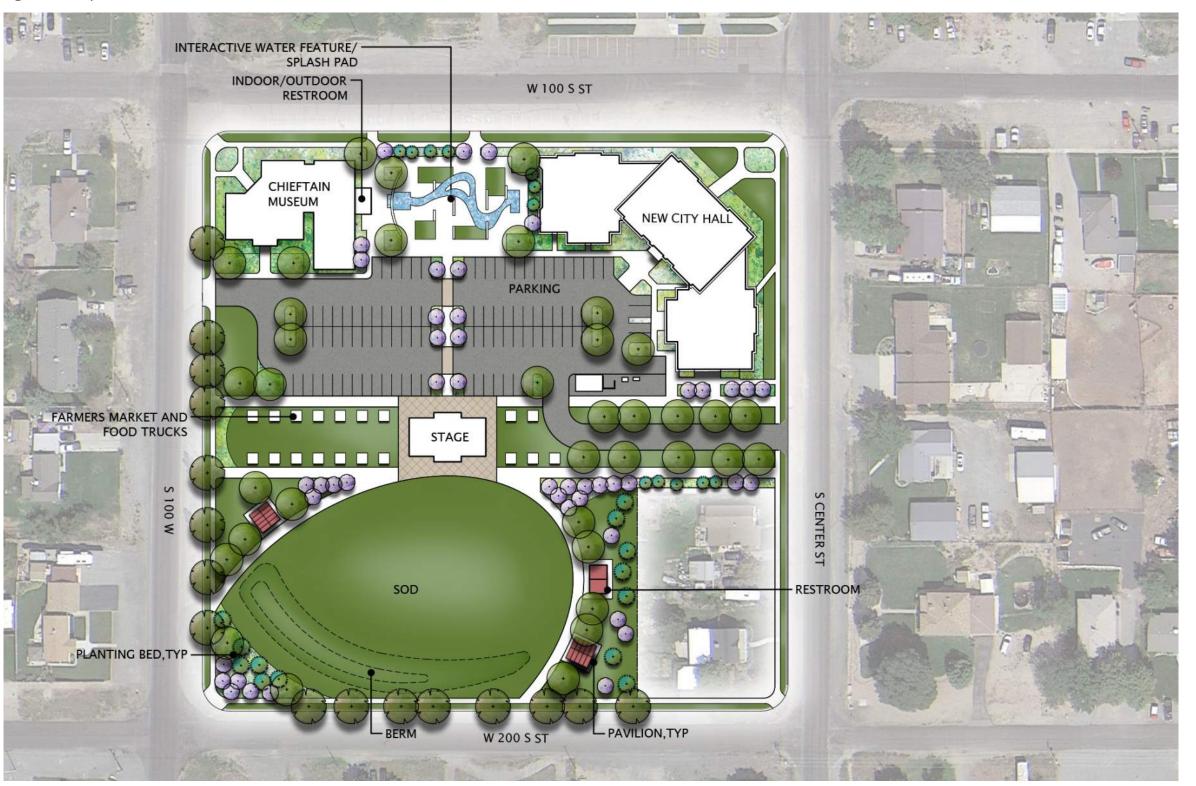

Councilor Adcock inquired about the possibility of expanding the restroom at the Chieftain Museum. Mayor Olson and Manager Beagley stated that they are participating in discussions to address bathroom and ADA access to the museum, once the seniors building and the old Jr. High are dismantled.