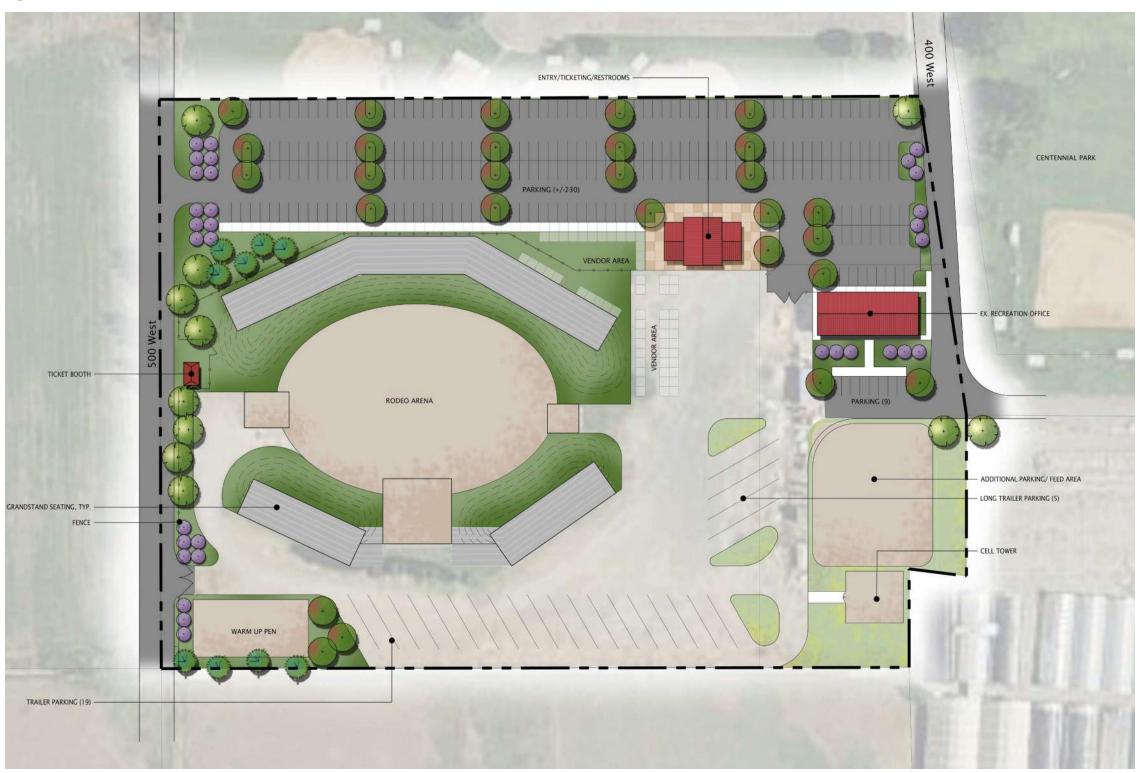

ation of the public works facility, the City has a need to expand and improve its rodeo facilities to compete with adjacent communities. This includes grandstand bleachers built into the existing grass berms; dedicated trailer parking near the arena; vendor booth areas; a warm up pen; the conversion of the existing public works building into a rodeo office and restrooms; a new barn structure; an entry ticketing and restroom structure; and parking lot to accommodate over 200 vehicles. This proposed expansion does eliminate the fields operated as the City Ball Complex. This expansion will need to be timed to allow for field development in other locations to mitigate the loss of fields at this location.

Estimated Cost: \$3,890,518 (see Appendix for full estimate)

Figure 3.14 Rodeo Grounds



Figure 3.15 Sageberry Drive Park



# SAGEBERRY DRIVE PARK

Location: Cypress Point Drive
Park Type: Neighborhood
Size: 3.66 Acres

Narrative:

When driving South on Sageberry Drive from S Mountain View the topography descends the Sageberry Drive forms a loop and then intersects S Longview Rd. At the Apex of that loop is a proposed fire station and to surrounding the fire station is Sageberry Drive Park taking advantage of the typography on the East of the fire station by creating a downhill bike course. On the North of side of the Fire Station there is a large central Playground flanked by two open space areas, a pavilion and restroom. Parking for visitors is a the North West area of the site.

Estimated Cost: \$2,353,953 (see Appendix for full

# SANTAQUIN ESTATES DEBRIS BASIN

Locatio