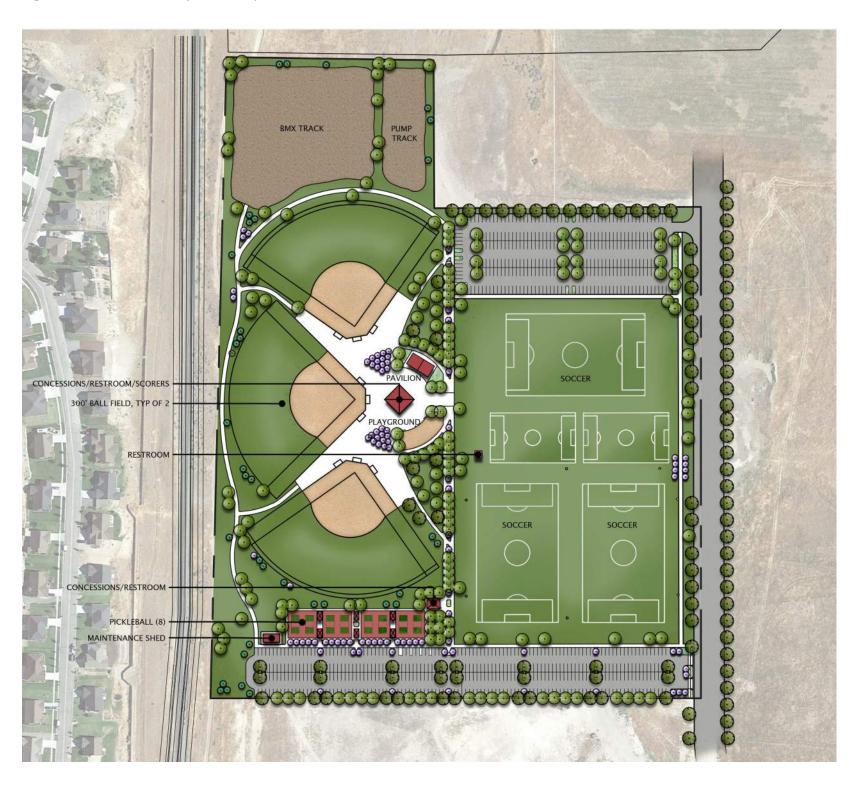

h receptacles and in some instances a drinking fountain and bicycle repair station.

EXERCISE STATION

Estimated Cost: \$1,459,425 (see Appendix for full estimate)



## FOOTHILL VILLAGE PARK

Location: Foothill Village Boulevard and Red Barn View Drive

Park Type: Neighborhood Size: 1.25 Acres

Narrative:

Foothill Village Park provides connection to the regional trail along the north side of the park while also providing a midblock connection through the neighborhood. Along the connecting path, the park is highlighted by a central pavilion and playground. The park will be highlighted by a combination of shade, evergreen, and ornamental flowering trees.

Estimated Cost: \$748,545 (see Appendix for full estimate)

Figure 3.8 Foothill Village Park



Figure 3.9 Harvest View Sports Complex



# HARVEST VIEW SPORTS COMPLEX (ADDITION)

Location: Approx. 1300 Hillshire Drive

Park Type: Community Size: 22.6 Acres

Narrative:

Building upon the existing improvements built over the last few years, including multi-use soccer fields, pickleball courts, restrooms, walkways, and a playground, the proposed plan includes additional soccer fields, three baseball fields, and bike park improvements. With continued growth in the area and across Santaquin, this will be a premier sports complex in the region.

Estimated Cost: \$12,022,945 (see Appendix for full

# HIGH SCHOOL/RECREATION CENTER PARK

Location: Approx. 600 E 600 N

Park Type: Community Size: 31.33 Acres

Narrative:

One of the largest desires voiced in the community survey was the need for a community recreation center/pool. Th