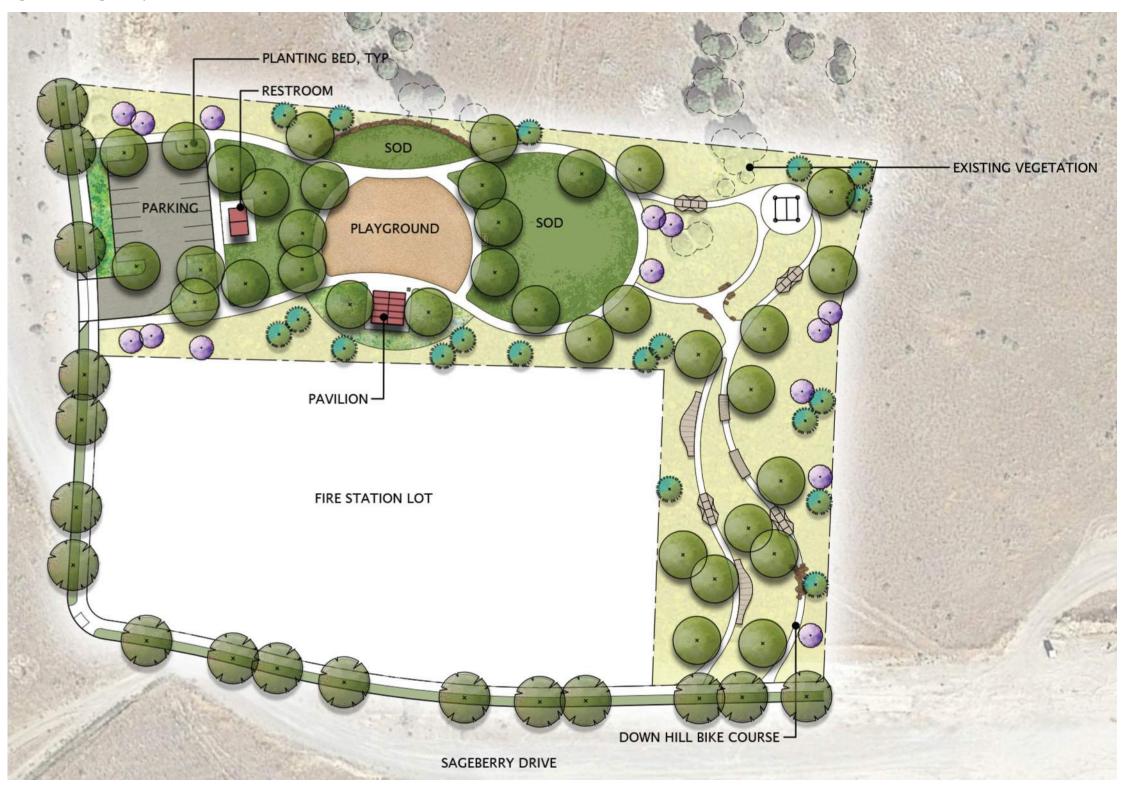

the City has a need to expand and improve its rodeo facilities to compete with adjacent communities. This includes grandstand bleachers built into the existing grass berms; dedicated trailer parking near the arena; vendor booth areas; a warm up pen; the conversion of the existing public works building into a rodeo office and restrooms; a new barn structure; an entry ticketing and restroom structure; and parking lot to accommodate over 200 vehicles. This proposed expansion does eliminate the fields operated as the City Ball Complex. This expansion will need to be timed to allow for field development in other locations to mitigate the loss of fields at this location.

Estimated Cost: \$3,890,518 (see Appendix for full estimate)

Figure 3.14 Rodeo Grounds



Figure 3.15 Sageberry Drive Park



# SAGEBERRY DRIVE PARK

Location: Cypress Point Drive
Park Type: Neighborhood
Size: 3.66 Acres

Narrative:

When driving South on Sageberry Drive from S Mountain View the topography descends the Sageberry Drive forms a loop and then intersects S Longview Rd. At the Apex of that loop is a proposed fire station and to surrounding the fire station is Sageberry Drive Park taking advantage of the typography on the East of the fire station by creating a downhill bike course. On the North of side of the Fire Station there is a large central Playground flanked by two open space areas, a pavilion and restroom. Parking for visitors is a the North West area of the site.

Estimated Cost: \$2,353,953 (see Appendix for full

# SANTAQUIN ESTATES DEBRIS BASIN

Location: 950 East Main Street

Park Type: