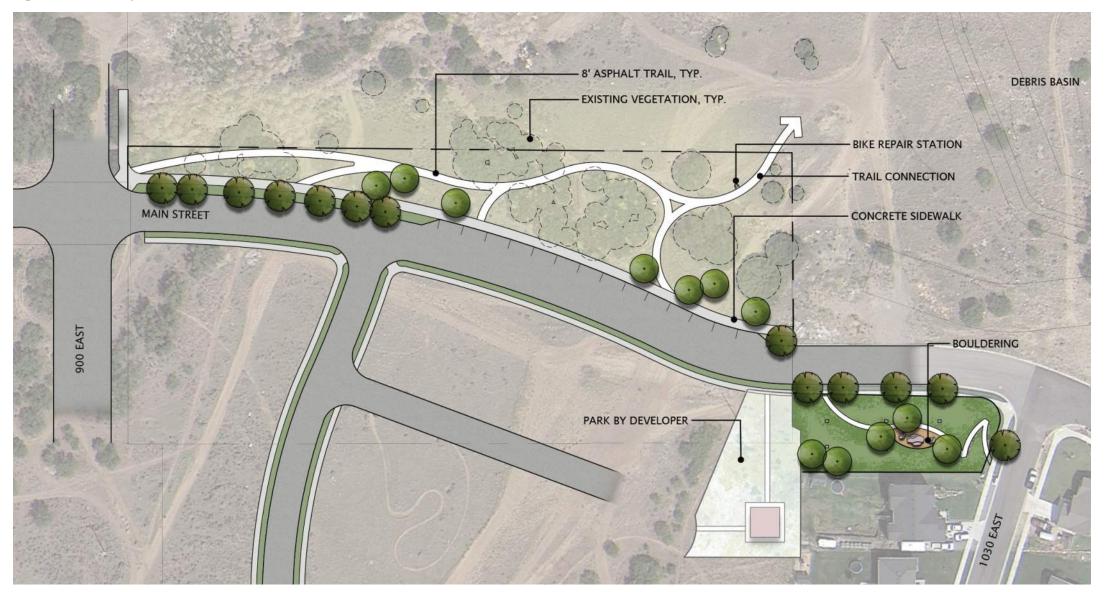

ayground flanked by two open space areas, a pavilion and restroom. Parking for visitors is a the North West area of the site.

Estimated Cost: \$2,353,953 (see Appendix for full

# SANTAQUIN ESTATES DEBRIS BASIN

Location: 950 East Main Street

Park Type: Multi-Use Size: 1.58 Acres

Narrative:

Santaquin Estates Debris Basin of Bouldering area at the intersection of Main Street and 1030 East. The bouldering area is adjacent to a meandering foot path within an open space area adjacent to proposed park by a developer. Across Main Street there are several entrances into existing vegetation areas via the proposed 8' asphalt trails merging into a Northwest direction into a trail connection.

Estimated Cost: \$517,248 (see Appendix for full estimate)

Figure 3.16 Santaquin Estates Debris Basin



Figure 3.17 Stone Hollow Park



### STONE HOLLOW PARK

Location: Approx. 14400 S Summit Ridge

Parkway

Park Type: Community Size: 166.68 Acres

Narrative:

This plan shows the design for a greater regional park development that extends from the Summit Ridge development on the south all the way to US 6 on the north. The full development of the park will be long term with the development of Phase I (see Figure 3.8b) a focus of this master plan document. In addition to the neighborhood park type amenities proposed in Phase I, the greater park may include miles of trails around the recharge basins, natural vegetation and potential amenities such as an off-leash dog park, a disc golf course, a bike skills course, an overlook structure, wetland boardwalks, parking, and an equestrian trailhea