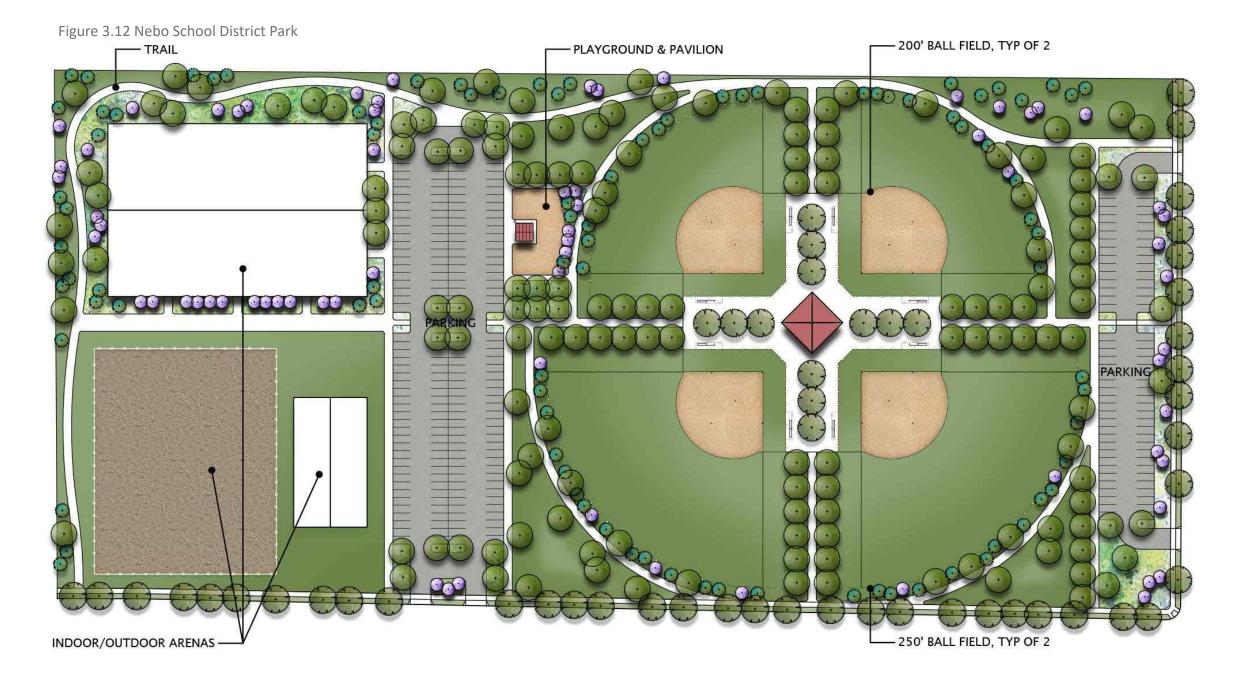

c input received from the community survey. Other unique features of the park may include a small off-leash dog park and a practice disc golf course. The proposed landscaping recommends bosques of ornamental trees reminiscent of the nearby orchards.

Estimated Cost: \$3,334,306 (see Appendix for full

## **NEBO SCHOOL DISTRICT PARK**

Location: 30 South 500 West Park Type: Community Size: 18.07 Acres

Narrative:

Taking advantage of this property adjacent to the existing City Ball Fields and the Rodeo Grounds, this plan proposes four new ballfields, a playground and pavilion, parking, a meandering circulation trail, and expanded arena facilities. The proposed fields would replace the fields lost when the rodeo grounds expand.

Estimated Cost: \$18,379,321 (see Appendix for full estimate)





## PETER RABBIT SPRINGS PARK

Location: Approx. 200 S Oak Summit DrivePark

Type: Community Park Size: 32.65 Acres

Narrative:

At the eastern edge of the City, Peter Rabbit Springs Park will serve as a transition between the urban and natural interface. The park will capitalize on its location by providing a playground nestled within existing vegetation, access to the regional trail system and existing natural trails in the foothills, vehicular access for both cars and equestrian trailers, a large overlook pavilion at the top of the hill to provide breathtaking views across the valley, and restrooms. The natural vegetation will be enhanced by selective turf areas to provide for informal play and relaxation.

Estimated Cost: \$3,534,208 (see Appendix for full

# **RODEO GROUNDS**

Loca