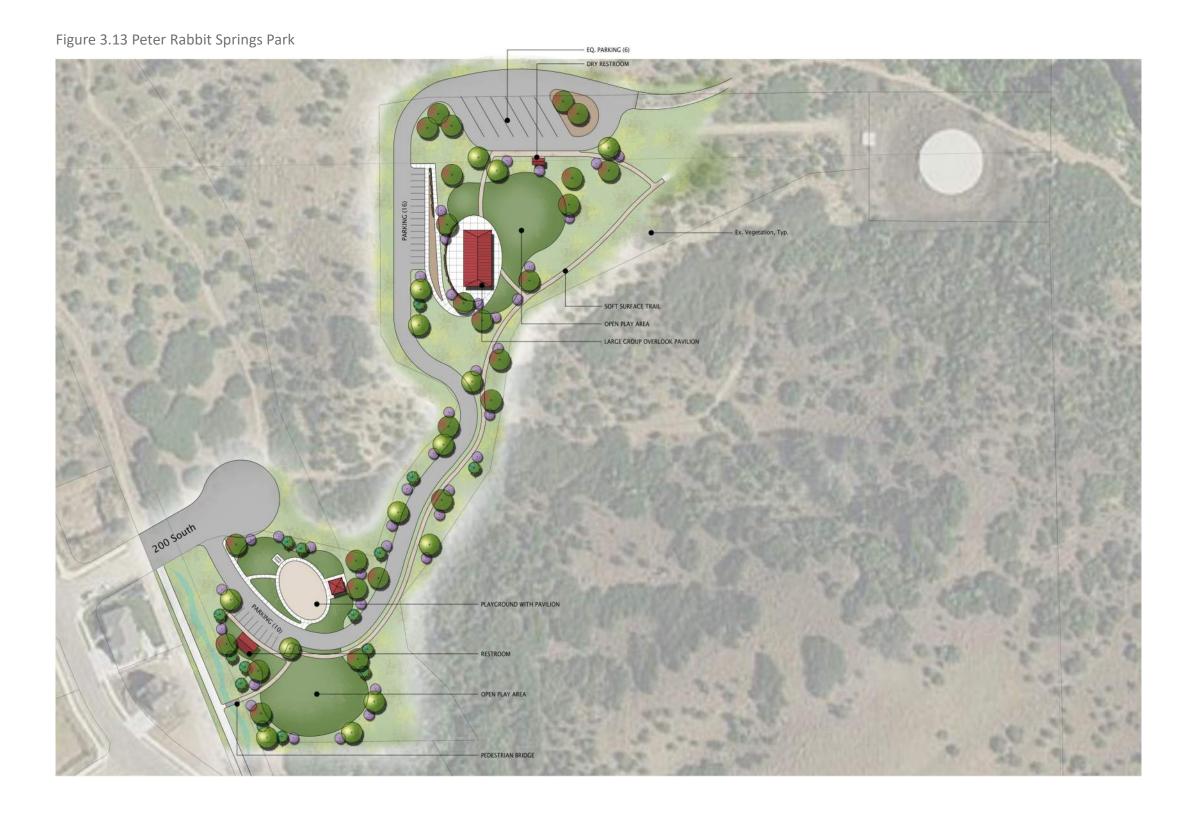

input received from the community survey. Other unique features of the park may include a small off-leash dog park and a practice disc golf course. The proposed landscaping recommends bosques of ornamental trees reminiscent of the nearby orchards.

Estimated Cost: \$3,334,306 (see Appendix for full

## **NEBO SCHOOL DISTRICT PARK**

Location: 30 South 500 West Park Type: Community Size: 18.07 Acres

Narrative:

Taking advantage of this property adjacent to the existing City Ball Fields and the Rodeo Grounds, this plan proposes four new ballfields, a playground and pavilion, parking, a meandering circulation trail, and expanded arena facilities. The proposed fields would replace the fields lost when the rodeo grounds expand.

Estimated Cost: \$18,379,321 (see Appendix for full estimate)





## PETER RABBIT SPRINGS PARK

Location: Approx. 200 S Oak Summit DrivePark

Type: Community Park Size: 32.65 Acres

Narrative:

At the eastern edge of the City, Peter Rabbit Springs Park will serve as a transition between the urban and natural interface. The park will capitalize on its location by providing a playground nestled within existing vegetation, access to the regional trail system and existing natural trails in the foothills, vehicular access for both cars and equestrian trailers, a large overlook pavilion at the top of the hill to provide breathtaking views across the valley, and restrooms. The natural vegetation will be enhanced by selective turf areas to provide for informal play and relaxation.

Estimated Cost: \$3,534,208 (see Appendix for full

# **RODEO GROUNDS**

Locati