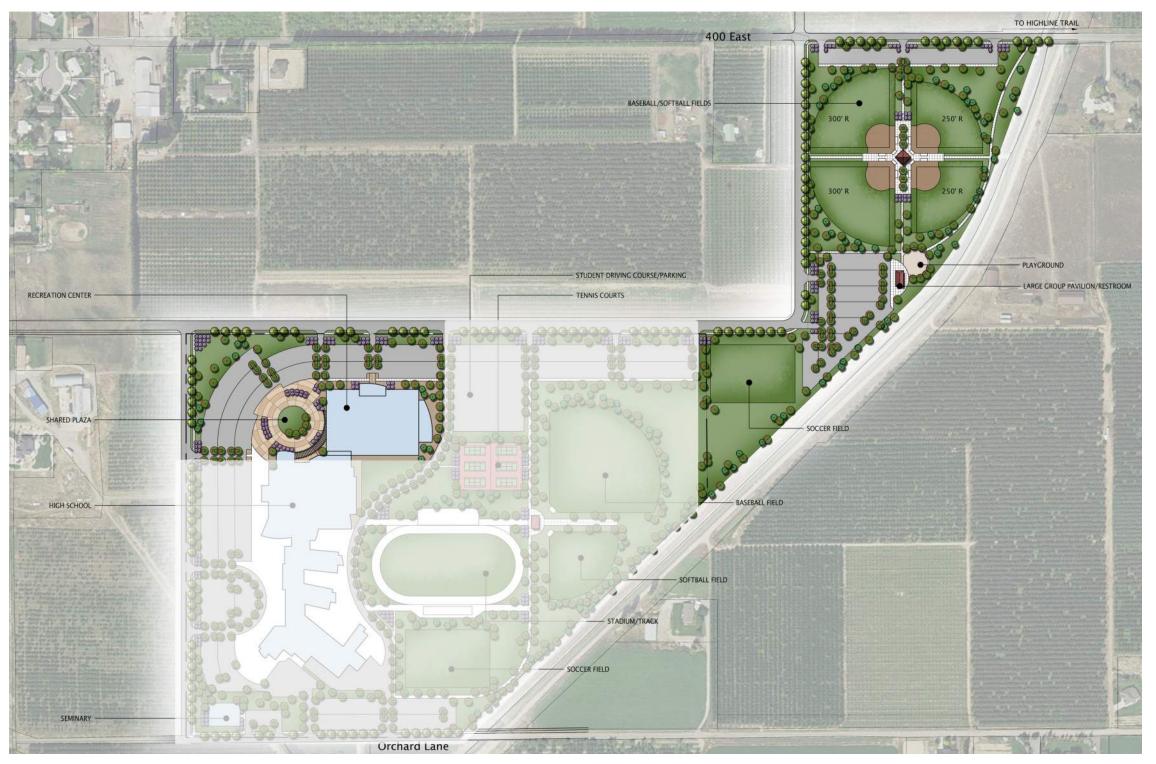

for full

# HIGH SCHOOL/RECREATION CENTER PARK

Location: Approx. 600 E 600 N

Park Type: Community Size: 31.33 Acres

Narrative:

One of the largest desires voiced in the community survey was the need for a community recreation center/pool. This plan proposes a joint development with the Nebo School District in constructing a planned high school in conjunction with a community recreation center and pool. Further recognizing the need for additional sports fields, the plan also proposed 4 baseball/softball fields and one soccer field for City recreational use and programming. The screened back portion of the plan would be Nebo School District owned, constructed, operated, and maintained.

Estimated Cost: \$55,490,872 (see Appendix for full

Figure 3.10 High School / Recreation Center Park



Figure 3.11 Highline Park



## **HIGHLINE PARK**

Location: Approx. Strawberry Canal Road

& 5600 West

Park Type: Neighborhood Park

Size: 7.89 Acres

Narrative:

Adjacent to the new Public Works facility and with convenient access to the Highline Trail, Highline Park will be a neighborhood park with amenities supporting newer development on the north end of town. Proposed amenities of the park include an open multi-use field, a large pavilion with restroom, a playground, a basketball court, and a volleyball court based on specific input received from the community survey. Other unique features of the park may include a small off-leash dog park and a practice disc golf course. The proposed landscaping recommends bosques of ornamental trees reminiscent of the nearby orchards.

Estimated