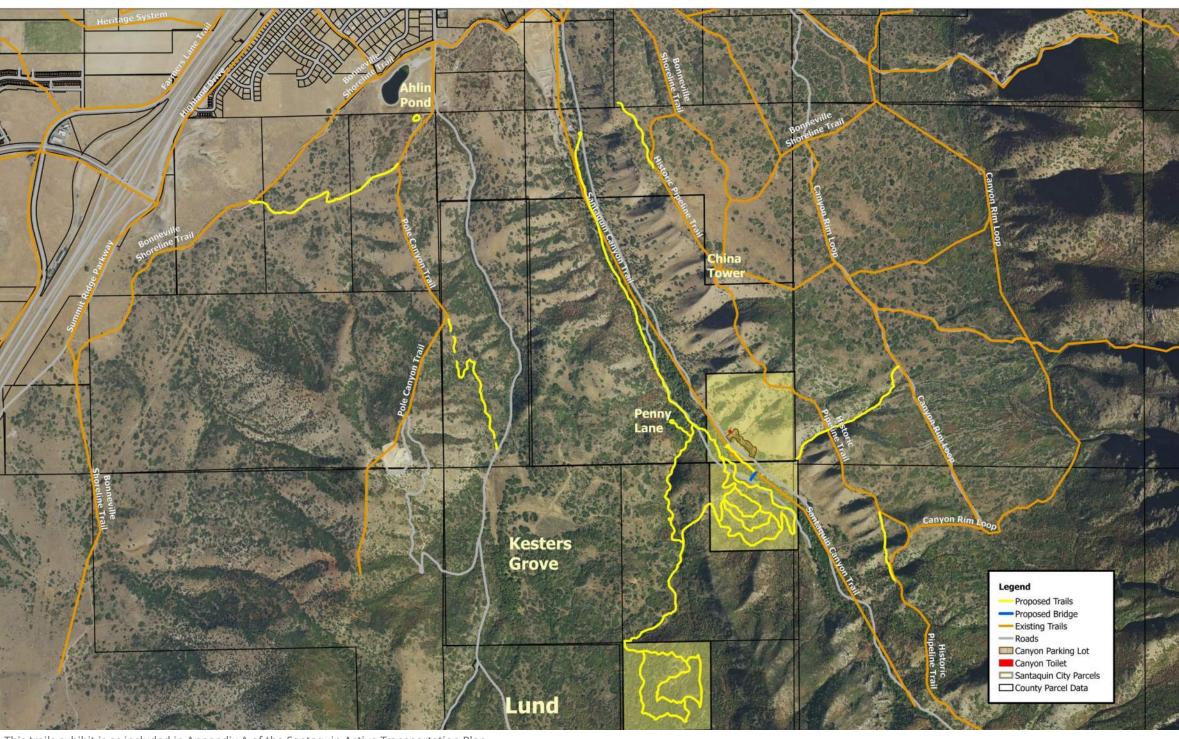

#### **Discussion & Possible Action**

- 6. Discussion & Possible Action: RAP Tax Funding for FY 2023-2024
- 7. Discussion: Presentation of Parks, Recreation, Trails, and Open Space Master Plan, Impact Fee Facility Plan (IFFP), & Impact Fee Analysis (IFA).

Mayor Olson discussed the proposed tax increase for which those taxes will be solely used for the Police and Fire Departments. He reiterated that they will not be used in the city's General Fund or any other part of the city. He brought up the importance of providing true and accurate information to the public. Mayor Olson also discussed the progress of trails and the bridge in Santaquin Canyon. Lastly, Mayor Olson addressed local church leaders inquiring about a service project that church members and community can participate in on September 11<sup>th</sup> this year. He asked council members to contemplate possibilities for a service project in the city.