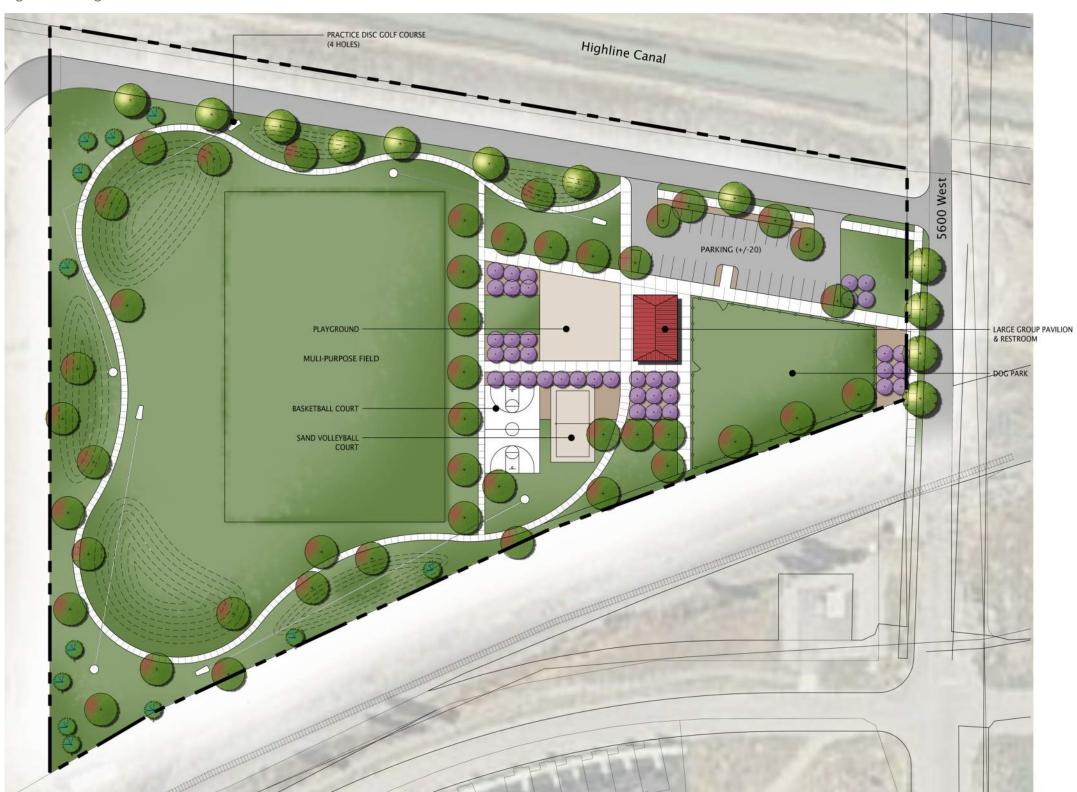

ATION CENTER PARK

Location: Approx. 600 E 600 N

Park Type: Community Size: 31.33 Acres

Narrative:

One of the largest desires voiced in the community survey was the need for a community recreation center/pool. This plan proposes a joint development with the Nebo School District in constructing a planned high school in conjunction with a community recreation center and pool. Further recognizing the need for additional sports fields, the plan also proposed 4 baseball/softball fields and one soccer field for City recreational use and programming. The screened back portion of the plan would be Nebo School District owned, constructed, operated, and maintained.

Estimated Cost: \$55,490,872 (see Appendix for full

Figure 3.10 High School / Recreation Center Park



Figure 3.11 Highline Park



## **HIGHLINE PARK**

Location: Approx. Strawberry Canal Road

& 5600 West

Park Type: Neighborhood Park

Size: 7.89 Acres

Narrative:

Adjacent to the new Public Works facility and with convenient access to the Highline Trail, Highline Park will be a neighborhood park with amenities supporting newer development on the north end of town. Proposed amenities of the park include an open multi-use field, a large pavilion with restroom, a playground, a basketball court, and a volleyball court based on specific input received from the community survey. Other unique features of the park may include a small off-leash dog park and a practice disc golf course. The proposed landscaping recommends bosques of ornamental trees reminiscent of the nearby orchards.

Estimated Cost: \$3,334,306 (see Appen