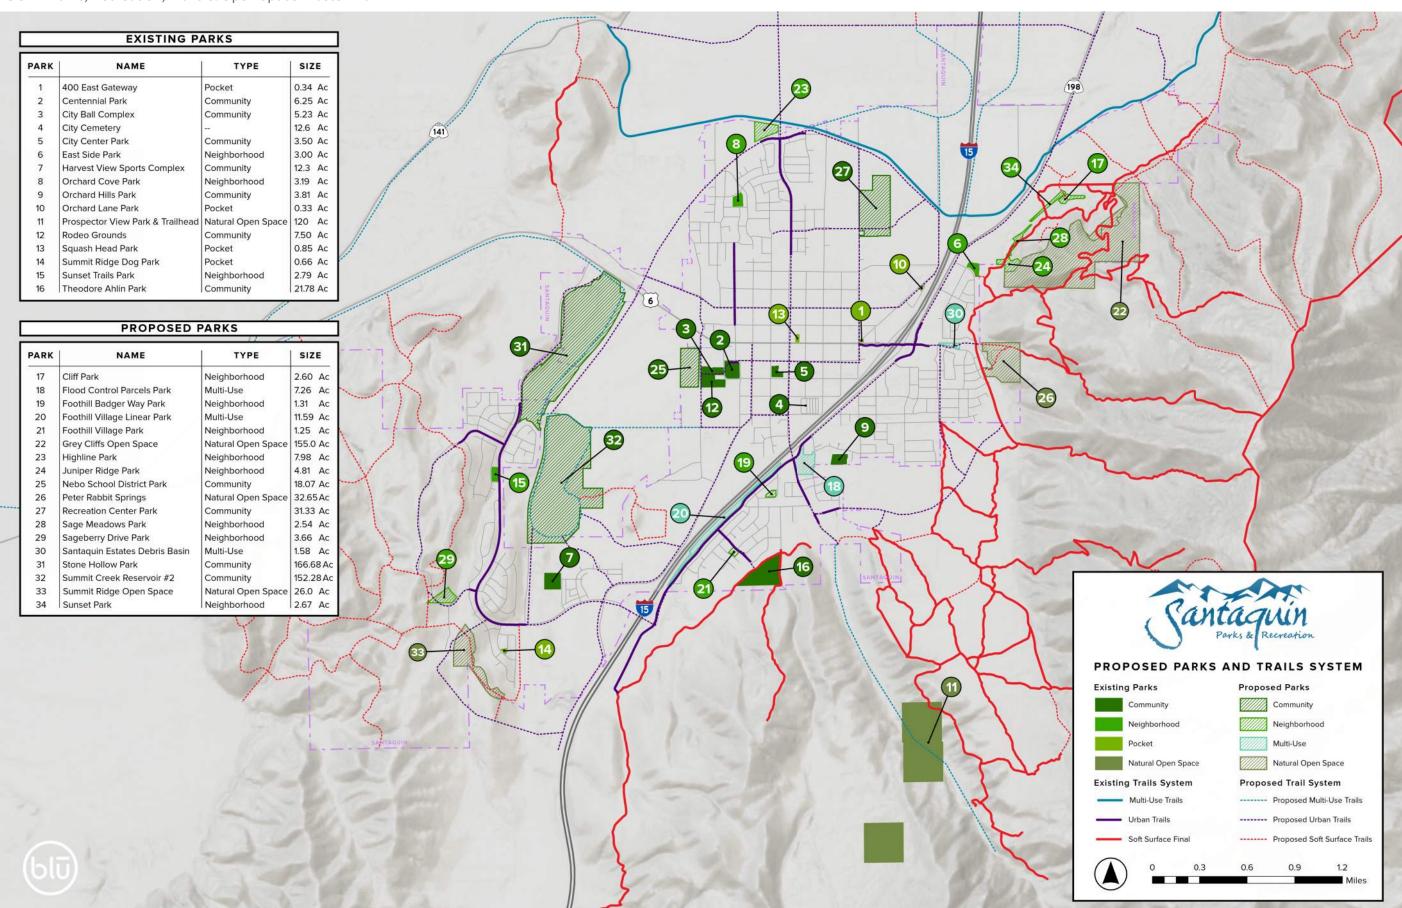

#### **Discussion & Possible Action**

- 6. Discussion & Possible Action: RAP Tax Funding for FY 2023-2024
- 7. Discussion: Presentation of Parks, Recreation, Trails, and Open Space Master Plan, Impact Fee Facility Plan (IFFP), & Impact Fee Analysis (IFA).