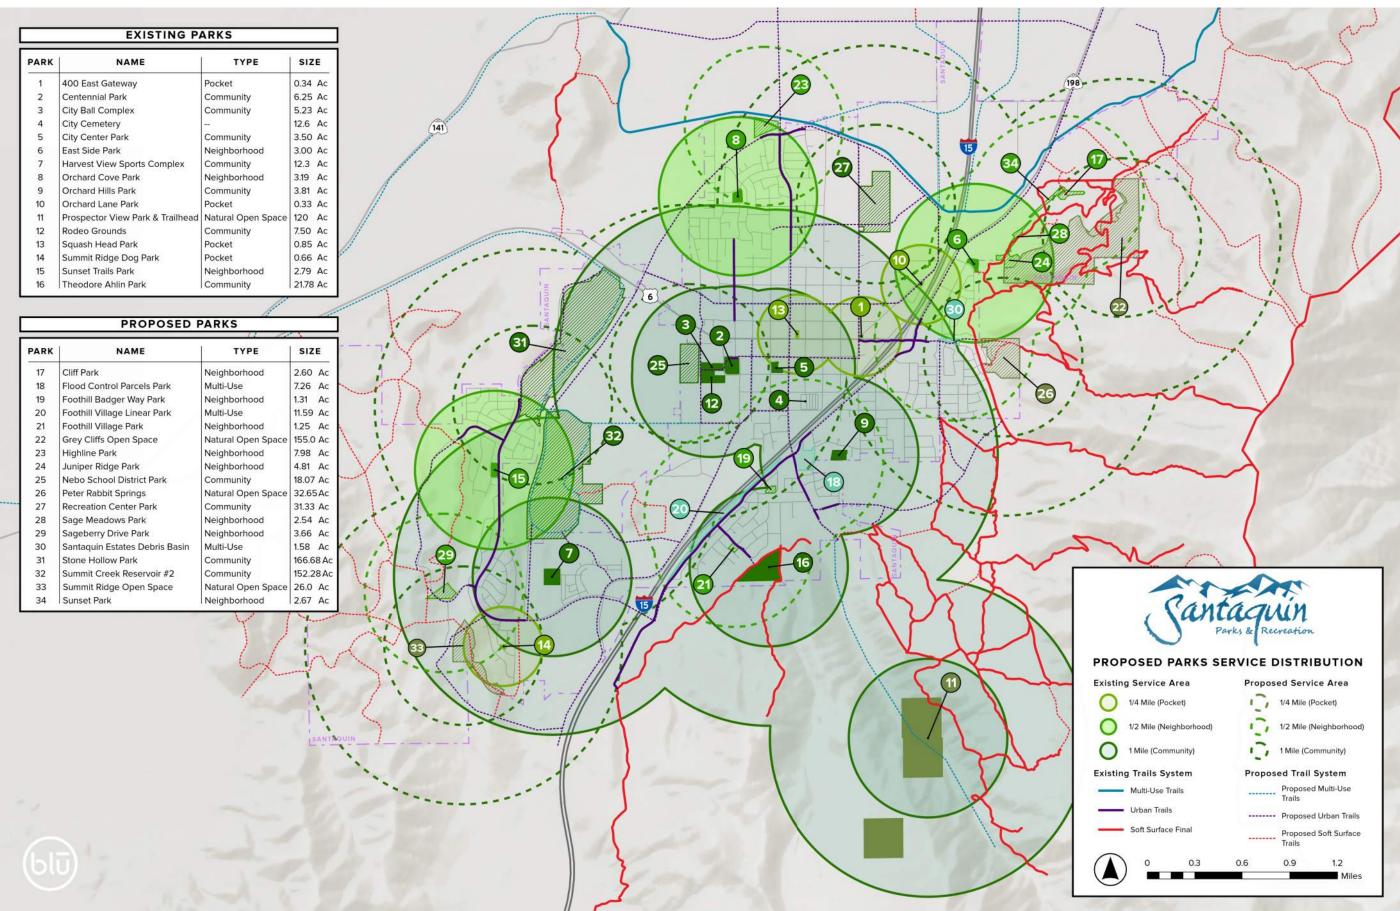

#### **Discussion & Possible Action**

- 6. Discussion & Possible Action: RAP Tax Funding for FY 2023-2024
- 7. Discussion: Presentation of Parks, Recreation, Trails, and Open Space Master Plan, Impact Fee Facility Plan (IFFP), & Impact Fee Analysis (IFA).