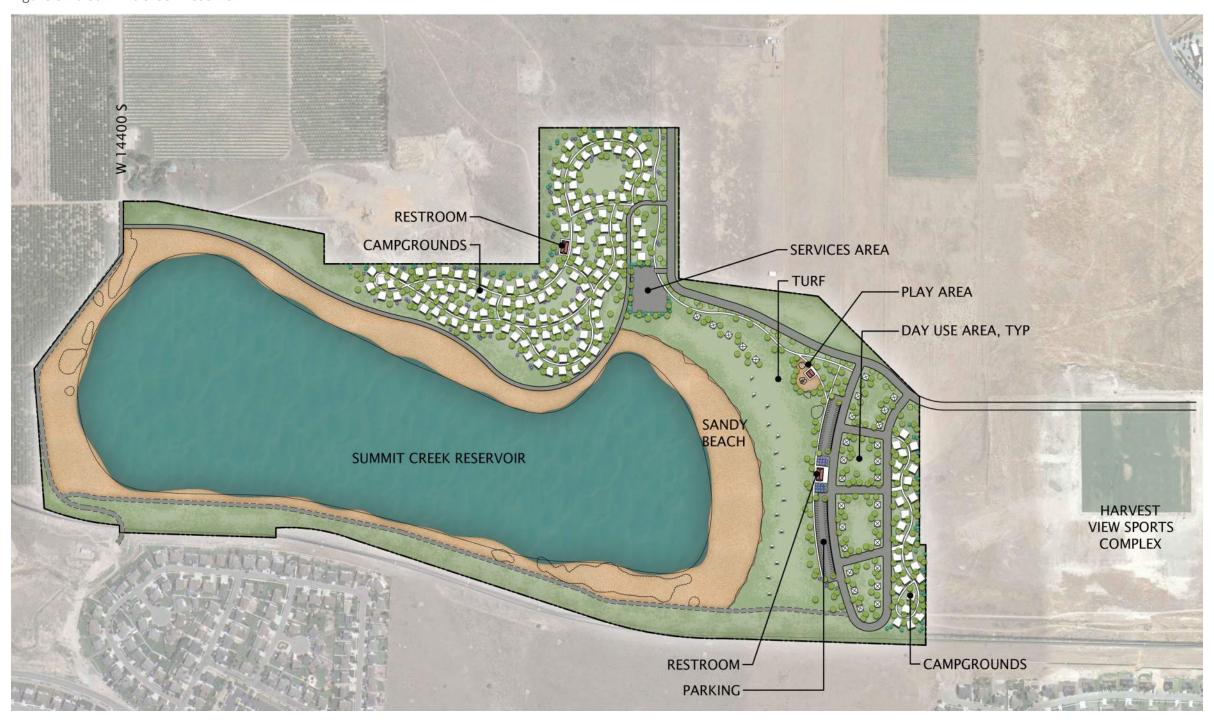

#### **Discussion & Possible Action**

- 6. Discussion & Possible Action: RAP Tax Funding for FY 2023-2024
- 7. Discussion: Presentation of Parks, Recreation, Trails, and Open Space Master Plan, Impact Fee Facility Plan (IFFP), & Impact Fee Analysis (IFA).