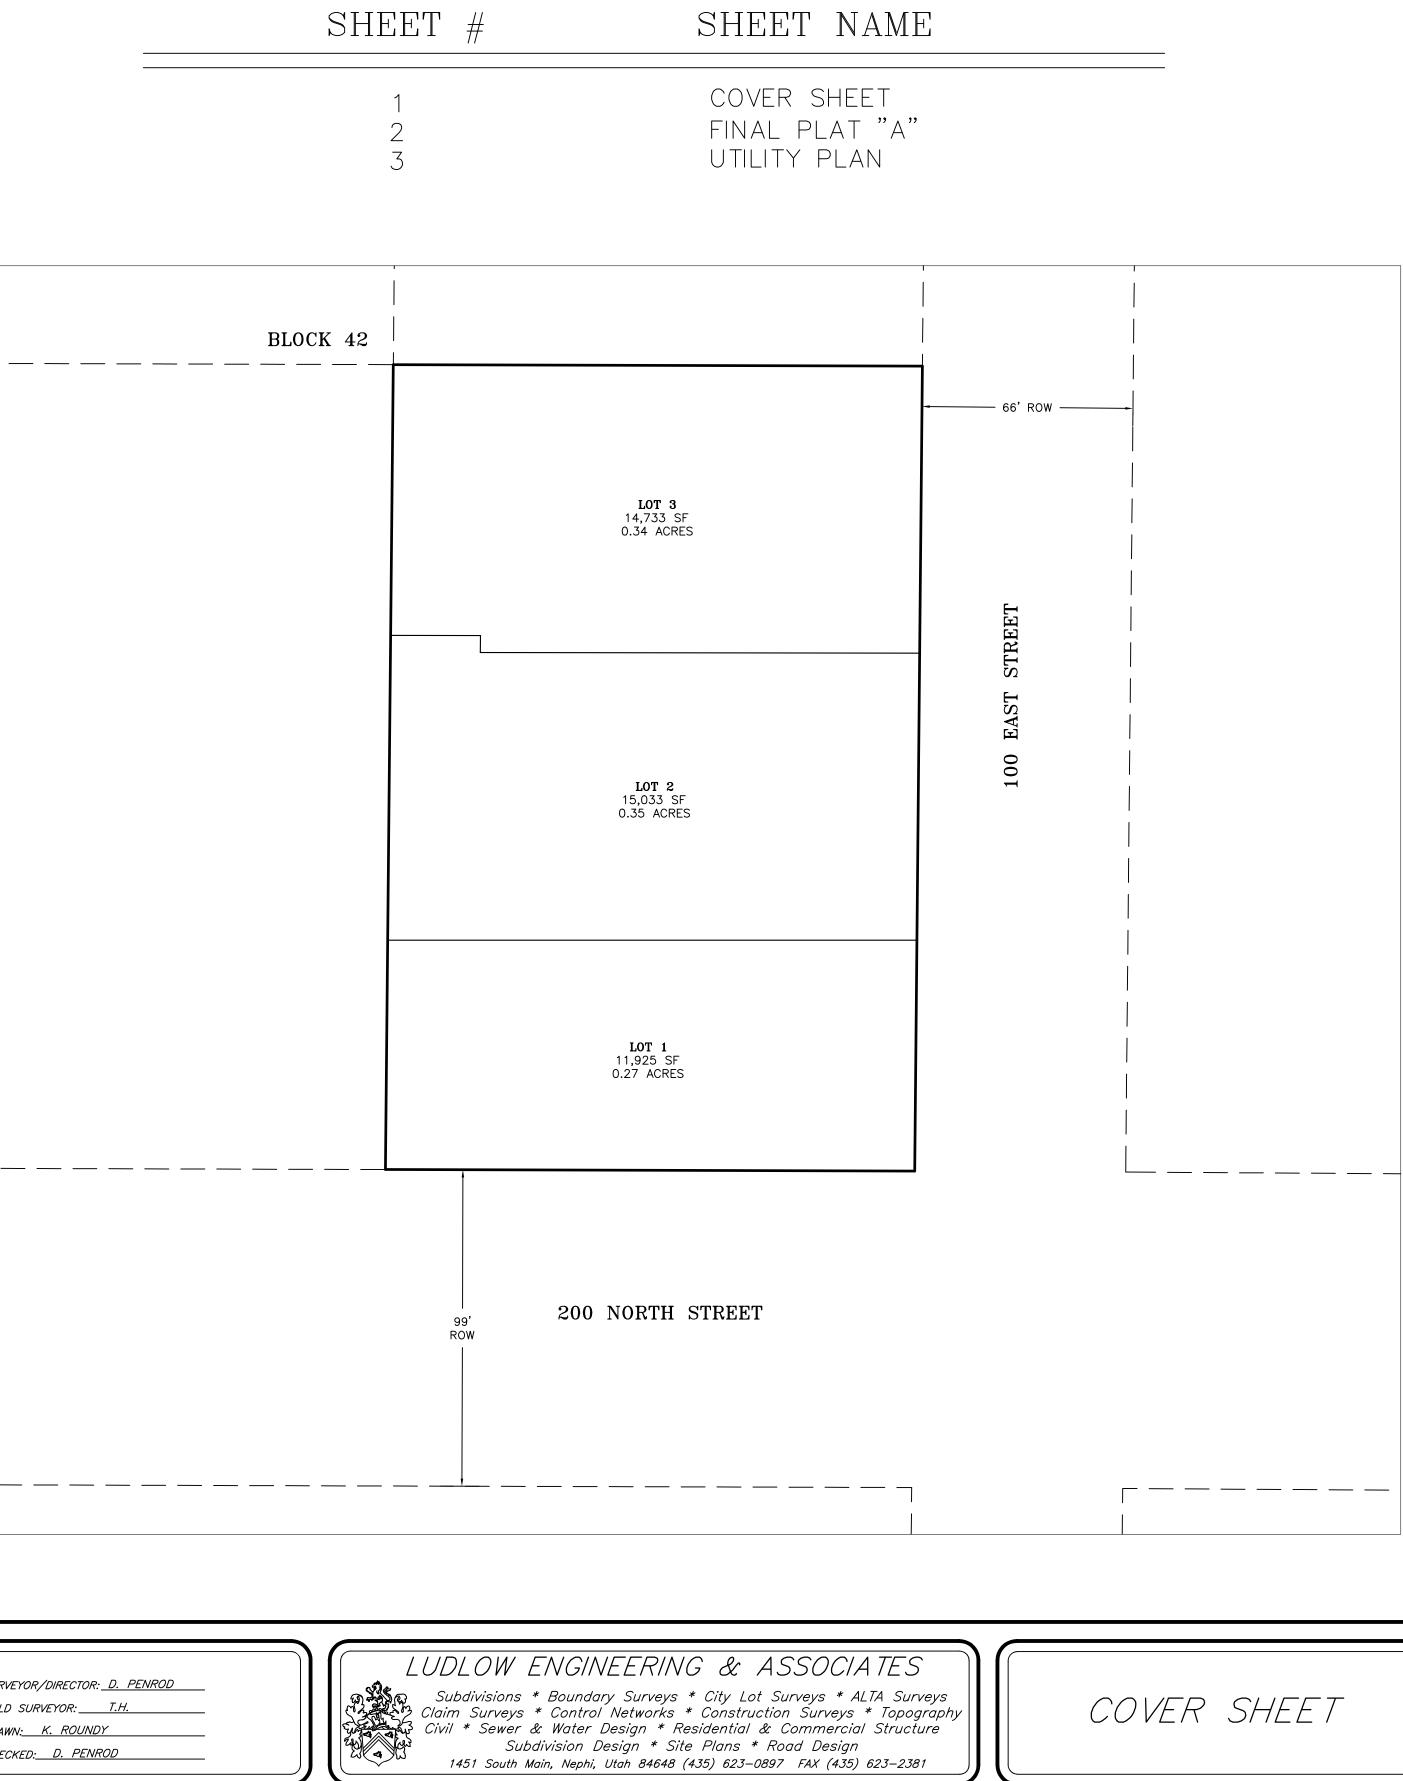

## 1. Morgan Subdivision Preliminary Plan

A preliminary review of a 3-lot subdivision located at approximately 200 N. and 100 E.

BY:

Amalie R. Ottley, City Recorder

| NOTE: THE CONTRACTOR SHALL CALL "BLUE<br>STAKES" 1-800-662-4111 AT LEAST 48 HOURS<br>IN ADVANCE OF EXCAVATING. THE CONTRACTOR<br>SHALL BE RESPONSIBLE FOR THE LOCATION,<br>PROTECTION, AND RESTORATION OF ALL BURIED<br>OR ABOVE GROUND UTILITIES, SHOWN OR NOT<br>SHOWN ON THE PLANS.                                                                                                |                                           |
|---------------------------------------------------------------------------------------------------------------------------------------------------------------------------------------------------------------------------------------------------------------------------------------------------------------------------------------------------------------------------------------|-------------------------------------------|
|                                                                                                                                                                                                                                                                                                                                                                                       |                                           |
|                                                                                                                                                                                                                                                                                                                                                                                       |                                           |
|                                                                                                                                                                                                                                                                                                                                                                                       |                                           |
|                                                                                                                                                                                                                                                                                                                                                                                       |                                           |
|                                                                                                                                                                                                                                                                                                                                                                                       |                                           |
| W 300 N E 300 N E 300 N E 300 N F 300 N F 300 N F                                                                                                                                                                                                                                                                                                                                     |                                           |
| E 200 N E 200 N E 200 N Garner Electrical Contracting E 100 N St E 100 N St E 100 N St E 100 N St                                                                                                                                                                                                                                                                                     | N<br>A<br>A                               |
| Aroma Cafe<br>Santa Queen Drive Inn<br>VICINITY MAP                                                                                                                                                                                                                                                                                                                                   |                                           |
| -NTS-                                                                                                                                                                                                                                                                                                                                                                                 |                                           |
| DATA TABLE:<br>ZONING=R-8<br>TOTAL # OF LOTS=3<br>TOTAL ACREAGE=0.96<br>LOTS/ACRE=3.125                                                                                                                                                                                                                                                                                               |                                           |
| GENERAL NOTE:<br>1. THE DEVELOPER AND THE GENERAL CONTRACTOR UNDE<br>THAT IT IS HIS/HER RESPONSIBILITY TO ENSURE THAT<br>IMPROVEMENTS INSTALLED WITHIN THIS DEVELOPMENT A<br>CONSTRUCTED IN FULL COMPLIANCE WITH ALL STATE A<br>SANTAQUIN CITY CODES, ORDINANCES AND STANDARDS.<br>PLANS ARE NOT ALL INCLUSIVE OF ALL MINIMUM CODES<br>ORDINANCES AND STANDARDS. THIS FACT DOES NOT R | ALL<br>ARE<br>ND<br>. THESE<br>S,         |
| <ul> <li>THE DEVELOPER OR GENERAL CONTRACTOR FROM THE COMPLIANCE WITH ALL MINIMUM STATE AND SANTAQUIN CODES, ORDINANCES AND STANDARDS.</li> <li>2. ALL RECOMMENDATIONS MADE IN A PERTINENT GEOTECH REPORT/STUDY SHALL BE FOLLOWED EXPLICITLY DURING CONSTRUCTION OF BUILDINGS AND SITE IMPROVEMENTS.</li> </ul>                                                                       | FULL<br>I CITY – – – – – –<br>HNICAL<br>G |