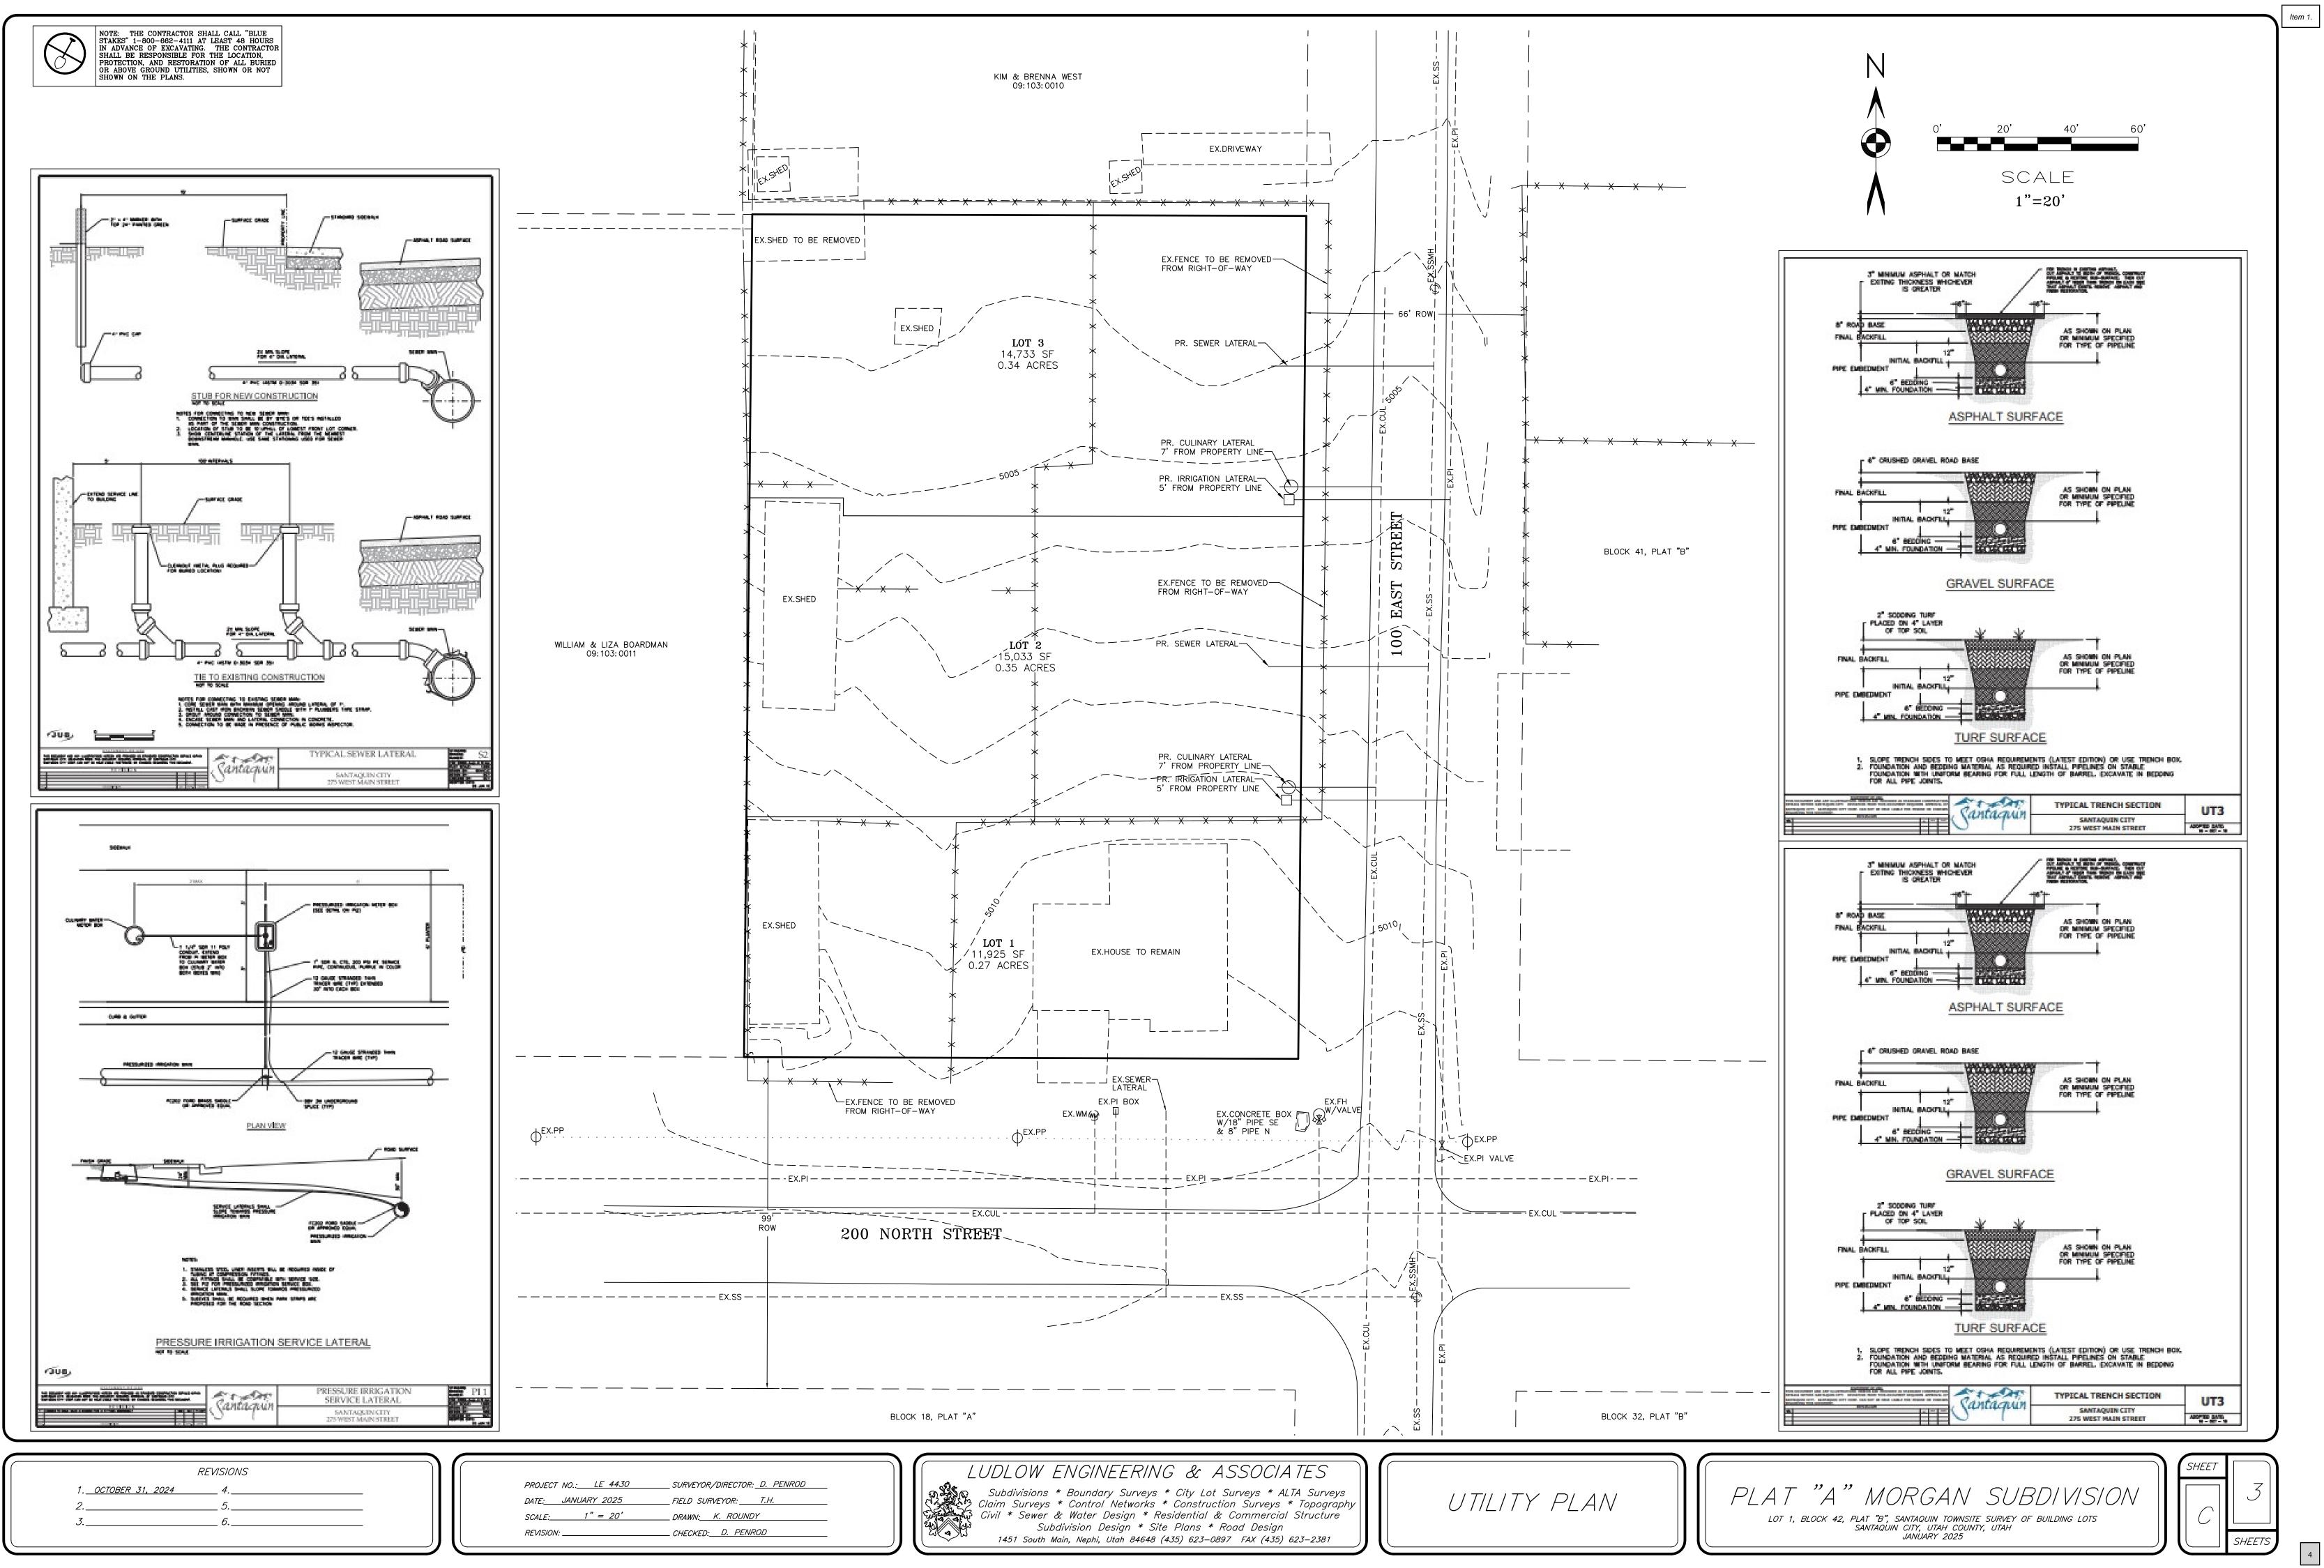

## 1. Morgan Subdivision Preliminary Plan

A preliminary review of a 3-lot subdivision located at approximately 200 N. and 100 E.