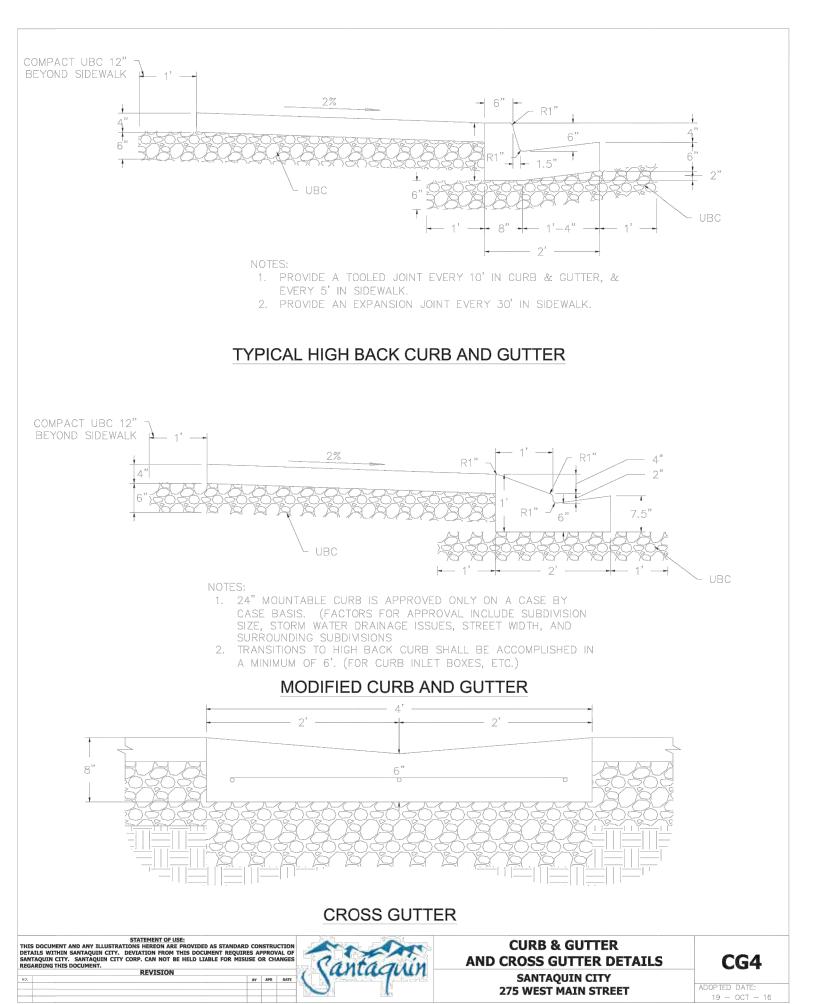

IBILITY TO ENSURE THAT
ALL IMPROVEMENTS INSTALLED WITHIN
THIS DEVELOPMENT ARE CONSTRUCTED IN
FULL COMPLIANCE WITH ALL STATE AND
SANTAQUIN CITY CODES, ORDINANCES
AND STANDARDS. THESE PLANS ARE NOT
ALL INCLUSIVE OF ALL MINIMUM CODES,
ORDINANCES AND STANDARDS. THIS FACT
DOES NOT RELIEVE THE DEVELOPER OR
GENERAL CONTRACTOR FROM FULL
COMPLIANCE WITH ALL MINIMUM STATE
AND SANTAQUIN CITY CODES,
ORDINANCES AND STANDARDS.

WARNING
CALL BLUE STAKES



DRAWN: BJW
DESIGNER: RJM
REVIEWED: RJM
PROJECT #

SCALES

HORIZ: 1"=60'
VERT: 1"=10'
BAR SCALE MEASURES 1" ON A FULL SIZE SHEET. ADJUST FOR A HALF SIZE SHEET.

PROJECT NAME:

SCENIC RIDGE ESTATES

SHEET TITLE:

CONSTRUCTION

PLAN SET: SHEET
PRELIM 11

TRAFFIC MAP

VICINITY MAP
SANTAQUIN, UT •

270 SOUTH

300 SOUTH

PROJECT SITE

430 SOUTH















1. THE DEVELOPER AND GENERAL CONTRACTOR UNDERSTAND THAT IT IS HIS/HER RESPONSIBILITY TO ENSURE THAT ALL IMPROVEMENTS INSTALLED WITHIN THIS DEVELOPMENT ARE CONSTRUCTED IN FULL COMPLIANCE WITH ALL STATE AND SANTAQUIN CITY CODES, ORDINANCES AND STANDARDS. THESE PLANS ARE NOT ALL INCLUSIVE OF ALL MINIMUM CODES, ORDINANCES AND STANDARDS. THIS FACT DOES NOT RELIEVE THE DEVELOPER OR GENERAL CONTRACTOR FROM FULL COMPLIANCE WITH ALL MINIMUM STATE AND SANTAQUIN CITY CODES, ORDINANCES AND STANDARDS.

### LEGEND

EXIST EDGE OF ROAD

EXIST MAJOR CONTOUR

EXIST MINOR CONTOUR

EXIST DITCH FLOW LINE

NEW EDGE OF ROAD

NEW MAJOR CONTOUR

NEW MINOR CONTOUR

NEW DITCH FLOW LINE

NEW PROPERTY LINE

PROPERTY BOUNDARY

UTILITY EASEMENT

EXIST BARBED WIRE

FENCE

# WARNING

CALL BLUE STAKES



REVISIONS

1.

D