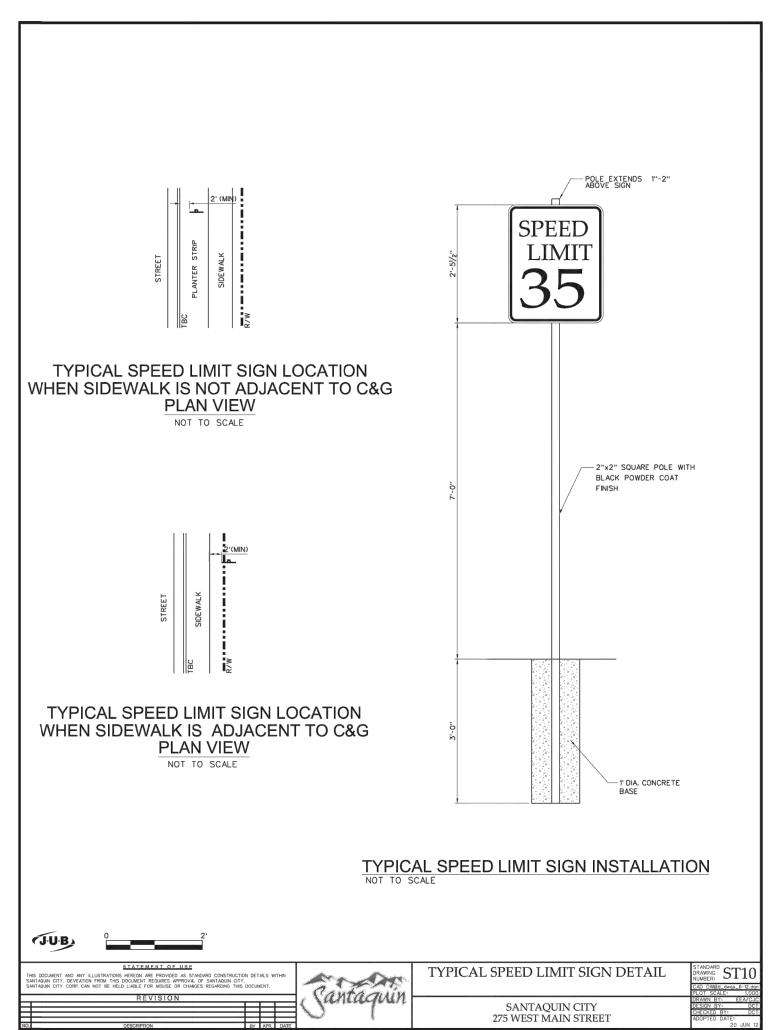

RDINANCES AND STANDARDS. THIS FACT DOES NOT RELIEVE THE DEVELOPER OR GENERAL CONTRACTOR FROM FULL COMPLIANCE WITH ALL MINIMUM STATE AND SANTAQUIN CITY CODES, ORDINANCES AND STANDARDS.

### LEGEND

EXIST EDGE OF ROAD

EXIST MAJOR CONTOUR

EXIST MINOR CONTOUR

EXIST DITCH FLOW LINE

NEW EDGE OF ROAD

NEW MAJOR CONTOUR

NEW MINOR CONTOUR

NEW DITCH FLOW LINE

NEW PROPERTY LINE

PROPERTY BOUNDARY

UTILITY EASEMENT

EXIST BARBED WIRE

FENCE

# WARNING

CALL BLUE STAKES



REVISIONS

1.

DATE: 11/01/20
DRAWN: JF
DESIGNER: JF
REVIEWED: JNS
PROJECT #

20SM4196

SCALES 0

HORIZ: 1"=80'
VERT: N/A
(24" x 36" SHEET)

O 1"

BAR SCALE MEASURES 1" ON FULL SIZE SHEET. ADJUST FOR A HALF SIZE SHEET.

PROJECT NAME:

SCENIC RIDGE ESTATES

SHEET TITLE:

DETAIL SHEET

PLAN SET: SHEET

PRELIM 15

//a.u.. # 4









275 WEST MAIN STREET





### CONSTRUCTION NOTES

1. THE DEVELOPER AND GENERAL CONTRACTOR UNDERSTAND THAT IT IS HIS/HER RESPONSIBILITY TO ENSURE THAT ALL IMPROVEMENTS INSTALLED WITHIN THIS DEVELOPMENT ARE CONSTRUCTED IN FULL COMPLIANCE WITH ALL STATE AND SANTAQUIN CITY CODES, ORDINANCES AND STANDARDS. THESE PLANS ARE NOT ALL INCLUSIVE OF ALL MINIMUM CODES, ORDINANCES AND STANDARDS. THIS FACT DOES NOT RELIEVE THE DEVELOPER OR GENERAL CONTRACTOR FROM FULL COMPLIANCE WITH ALL MINIMUM STATE AND SANTAQUIN CITY CODES, ORDINANCES AND STANDARDS.

### LEGEND

EXIST EDGE OF ROAD EXIST MAJOR CONTOUR **EXIST MINOR CONTOUR** EXIST DITCH FLOW LINE NEW EDGE OF ROAD NEW MAJOR CONTOUR NEW MINOR CONTOUR -<-- NEW DITCH FLOW LINE — — NEW PROPERTY LINE PROPERTY BOUNDARY - --- UTILITY EASEMENT **EXIST BAR