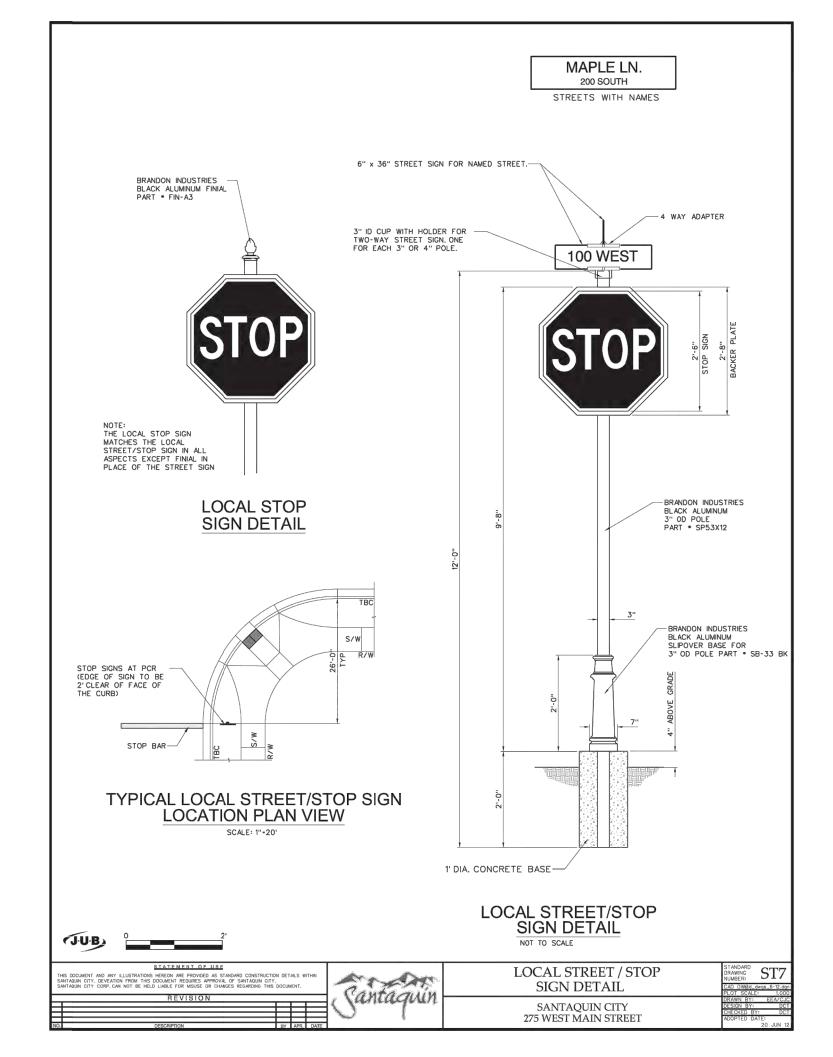

INANCES AND STANDARDS. THIS FACT DOES NOT RELIEVE THE DEVELOPER OR GENERAL CONTRACTOR FROM FULL COMPLIANCE WITH ALL MINIMUM STATE AND SANTAQUIN CITY CODES, ORDINANCES AND STANDARDS.

### LEGEND

EXIST EDGE OF ROAD

EXIST MAJOR CONTOUR

EXIST MINOR CONTOUR

EXIST DITCH FLOW LINE

NEW EDGE OF ROAD

NEW MAJOR CONTOUR

NEW MINOR CONTOUR

NEW DITCH FLOW LINE

NEW PROPERTY LINE

PROPERTY BOUNDARY

UTILITY EASEMENT

EXIST BARBED WIRE

FENCE

# WARNING

CALL BLUE STAKES



REVISIONS

1.

DATE: 11/01/20
DRAWN: JF
DESIGNER: JF
REVIEWED: JNS
PROJECT #

20SM4196

SCALES 0

HORIZ: 1"=80'
VERT: N/A
(24" x 36" SHEET)

O 1"

BAR SCALE MEASURES 1" ON FULL SIZE SHEET. ADJUST FOR A HALF SIZE SHEET.

PROJECT NAME:

SCENIC RIDGE ESTATES

SHEET TITLE:

DETAIL SHEET

PLAN SET: SHEET

PRELIM 15

//a.u.. # 4









275 WEST MAIN STREET





### CONSTRUCTION NOTES

1. THE DEVELOPER AND GENERAL CONTRACTOR UNDERSTAND THAT IT IS HIS/HER RESPONSIBILITY TO ENSURE THAT ALL IMPROVEMENTS INSTALLED WITHIN THIS DEVELOPMENT ARE CONSTRUCTED IN FULL COMPLIANCE WITH ALL STATE AND SANTAQUIN CITY CODES, ORDINANCES AND STANDARDS. THESE PLANS ARE NOT ALL INCLUSIVE OF ALL MINIMUM CODES, ORDINANCES AND STANDARDS. THIS FACT DOES NOT RELIEVE THE DEVELOPER OR GENERAL CONTRACTOR FROM FULL COMPLIANCE WITH ALL MINIMUM STATE AND SANTAQUIN CITY CODES, ORDINANCES AND STANDARDS.

### LEGEND

EXIST EDGE OF ROAD EXIST MAJOR CONTOUR **EXIST MINOR CONTOUR** EXIST DITCH FLOW LINE NEW EDGE OF ROAD NEW MAJOR CONTOUR NEW MINOR CONTOUR -<-- NEW DITCH FLOW LINE — — NEW PROPERTY LINE PROPERTY BOUNDARY - --- UTILITY EASEMENT **EXIST BARBE