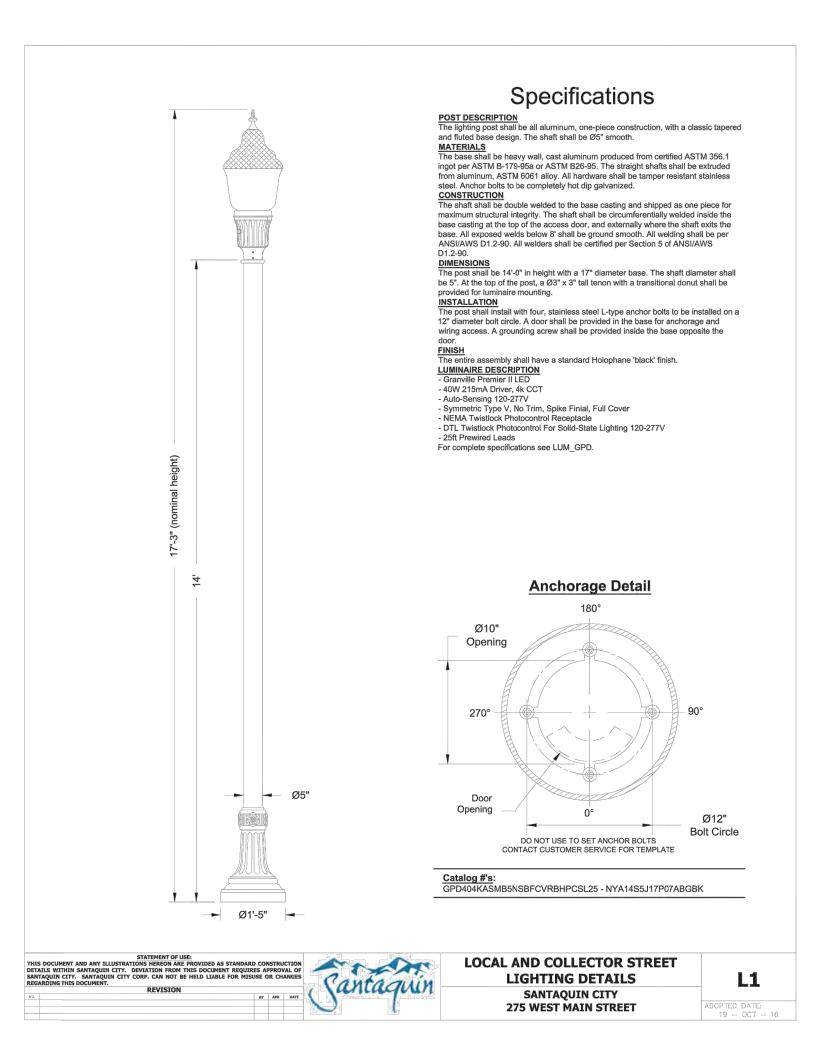

ORDINANCES AND STANDARDS. THIS FACT DOES NOT RELIEVE THE DEVELOPER OR GENERAL CONTRACTOR FROM FULL COMPLIANCE WITH ALL MINIMUM STATE AND SANTAQUIN CITY CODES, ORDINANCES AND STANDARDS.

### LEGEND

EXIST EDGE OF ROAD

EXIST MAJOR CONTOUR

EXIST MINOR CONTOUR

EXIST DITCH FLOW LINE

NEW EDGE OF ROAD

NEW MAJOR CONTOUR

NEW MINOR CONTOUR

NEW DITCH FLOW LINE

NEW PROPERTY LINE

PROPERTY BOUNDARY

UTILITY EASEMENT

EXIST BARBED WIRE

FENCE

# WARNING

CALL BLUE STAKES



REVISIONS

1.

DATE: 11/01/20
DRAWN: JF
DESIGNER: JF
REVIEWED: JNS
PROJECT #

20SM4196

SCALES 0

HORIZ: 1"=80'
VERT: N/A
(24" x 36" SHEET)

O 1"

BAR SCALE MEASURES 1" ON FULL SIZE SHEET. ADJUST FOR A HALF SIZE SHEET.

PROJECT NAME:

SCENIC RIDGE ESTATES

SHEET TITLE:

DETAIL SHEET

PLAN SET: SHEET

PRELIM 15

//a.u.. # 4









275 WEST MAIN STREET





### CONSTRUCTION NOTES

1. THE DEVELOPER AND GENERAL CONTRACTOR UNDERSTAND THAT IT IS HIS/HER RESPONSIBILITY TO ENSURE THAT ALL IMPROVEMENTS INSTALLED WITHIN THIS DEVELOPMENT ARE CONSTRUCTED IN FULL COMPLIANCE WITH ALL STATE AND SANTAQUIN CITY CODES, ORDINANCES AND STANDARDS. THESE PLANS ARE NOT ALL INCLUSIVE OF ALL MINIMUM CODES, ORDINANCES AND STANDARDS. THIS FACT DOES NOT RELIEVE THE DEVELOPER OR GENERAL CONTRACTOR FROM FULL COMPLIANCE WITH ALL MINIMUM STATE AND SANTAQUIN CITY CODES, ORDINANCES AND STANDARDS.

### LEGEND

EXIST EDGE OF ROAD EXIST MAJOR CONTOUR **EXIST MINOR CONTOUR** EXIST DITCH FLOW LINE NEW EDGE OF ROAD NEW MAJOR CONTOUR NEW MINOR CONTOUR -<-- NEW DITCH FLOW LINE — — NEW PROPERTY LINE PROPERTY BOUNDARY - --- UTILITY EASEMENT **EXIST B