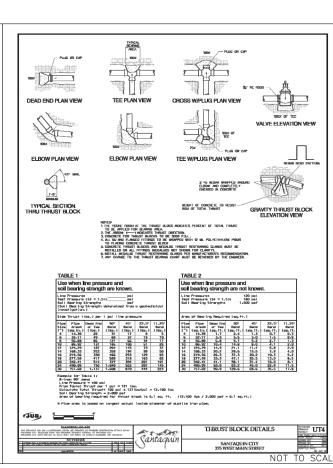

Program groups in Training Control in Training

pa commune ford since stated in social s

RESERVEN ALL JOINTS WITHIN THIS DISEASES.

INTERPRETATION OF THE STATE OF

HEMBICK

MEGALUG RESTRAINING SYSTEM DETAILS

I, REFININ THE THREE MEG-ANDUL, JOHNS ON THE TEE.

9, ALL JOHNS WITHIN THE THE DISTANCE ON THE BRANCH BUSS OF THE BHALL BY REFINANCE ON THE BRANCH BUSS OF THE TEE BHALL BY RESTANDING THE TEE BHALL BY RESTANDING THE TEE.

Santaguin

THIS DETAIL SHOWS A NEW MAIN, SERVICE TAP, SERVICE LATERAL AND METER. THE FOLLOWING CONDITIONS ALSO APPLY:





- METER BOX TOP RING AND DOVER. D&L 12242-KG (LOCATE WITHIN 1" OF THE TOP OF SIDEWALK)

EXTEND TRACER WIRE INTO METER BOX AND LOOP OVER THE SETTER ASSEMBLY & CONTINUE TO FIND OF SERVICE

- PLACE REBAR THROUGH BASE OF SETTER TO STABLIZED.







ഗ STRATTON ACRES
PHASE 1 DETAIL WA TER

S SANTAQUIN CITY



SHEET NO. \_\_\_\_\_







STRATTON ACRES
PHASE 1
STORM DETAIL

STR



SANTAQUIN

















Inc.





SANTAQUIN













STRATTON ACRES
PHASE 1 DETAILS SIGN AND LIGHT

SANTAQUIN CITY