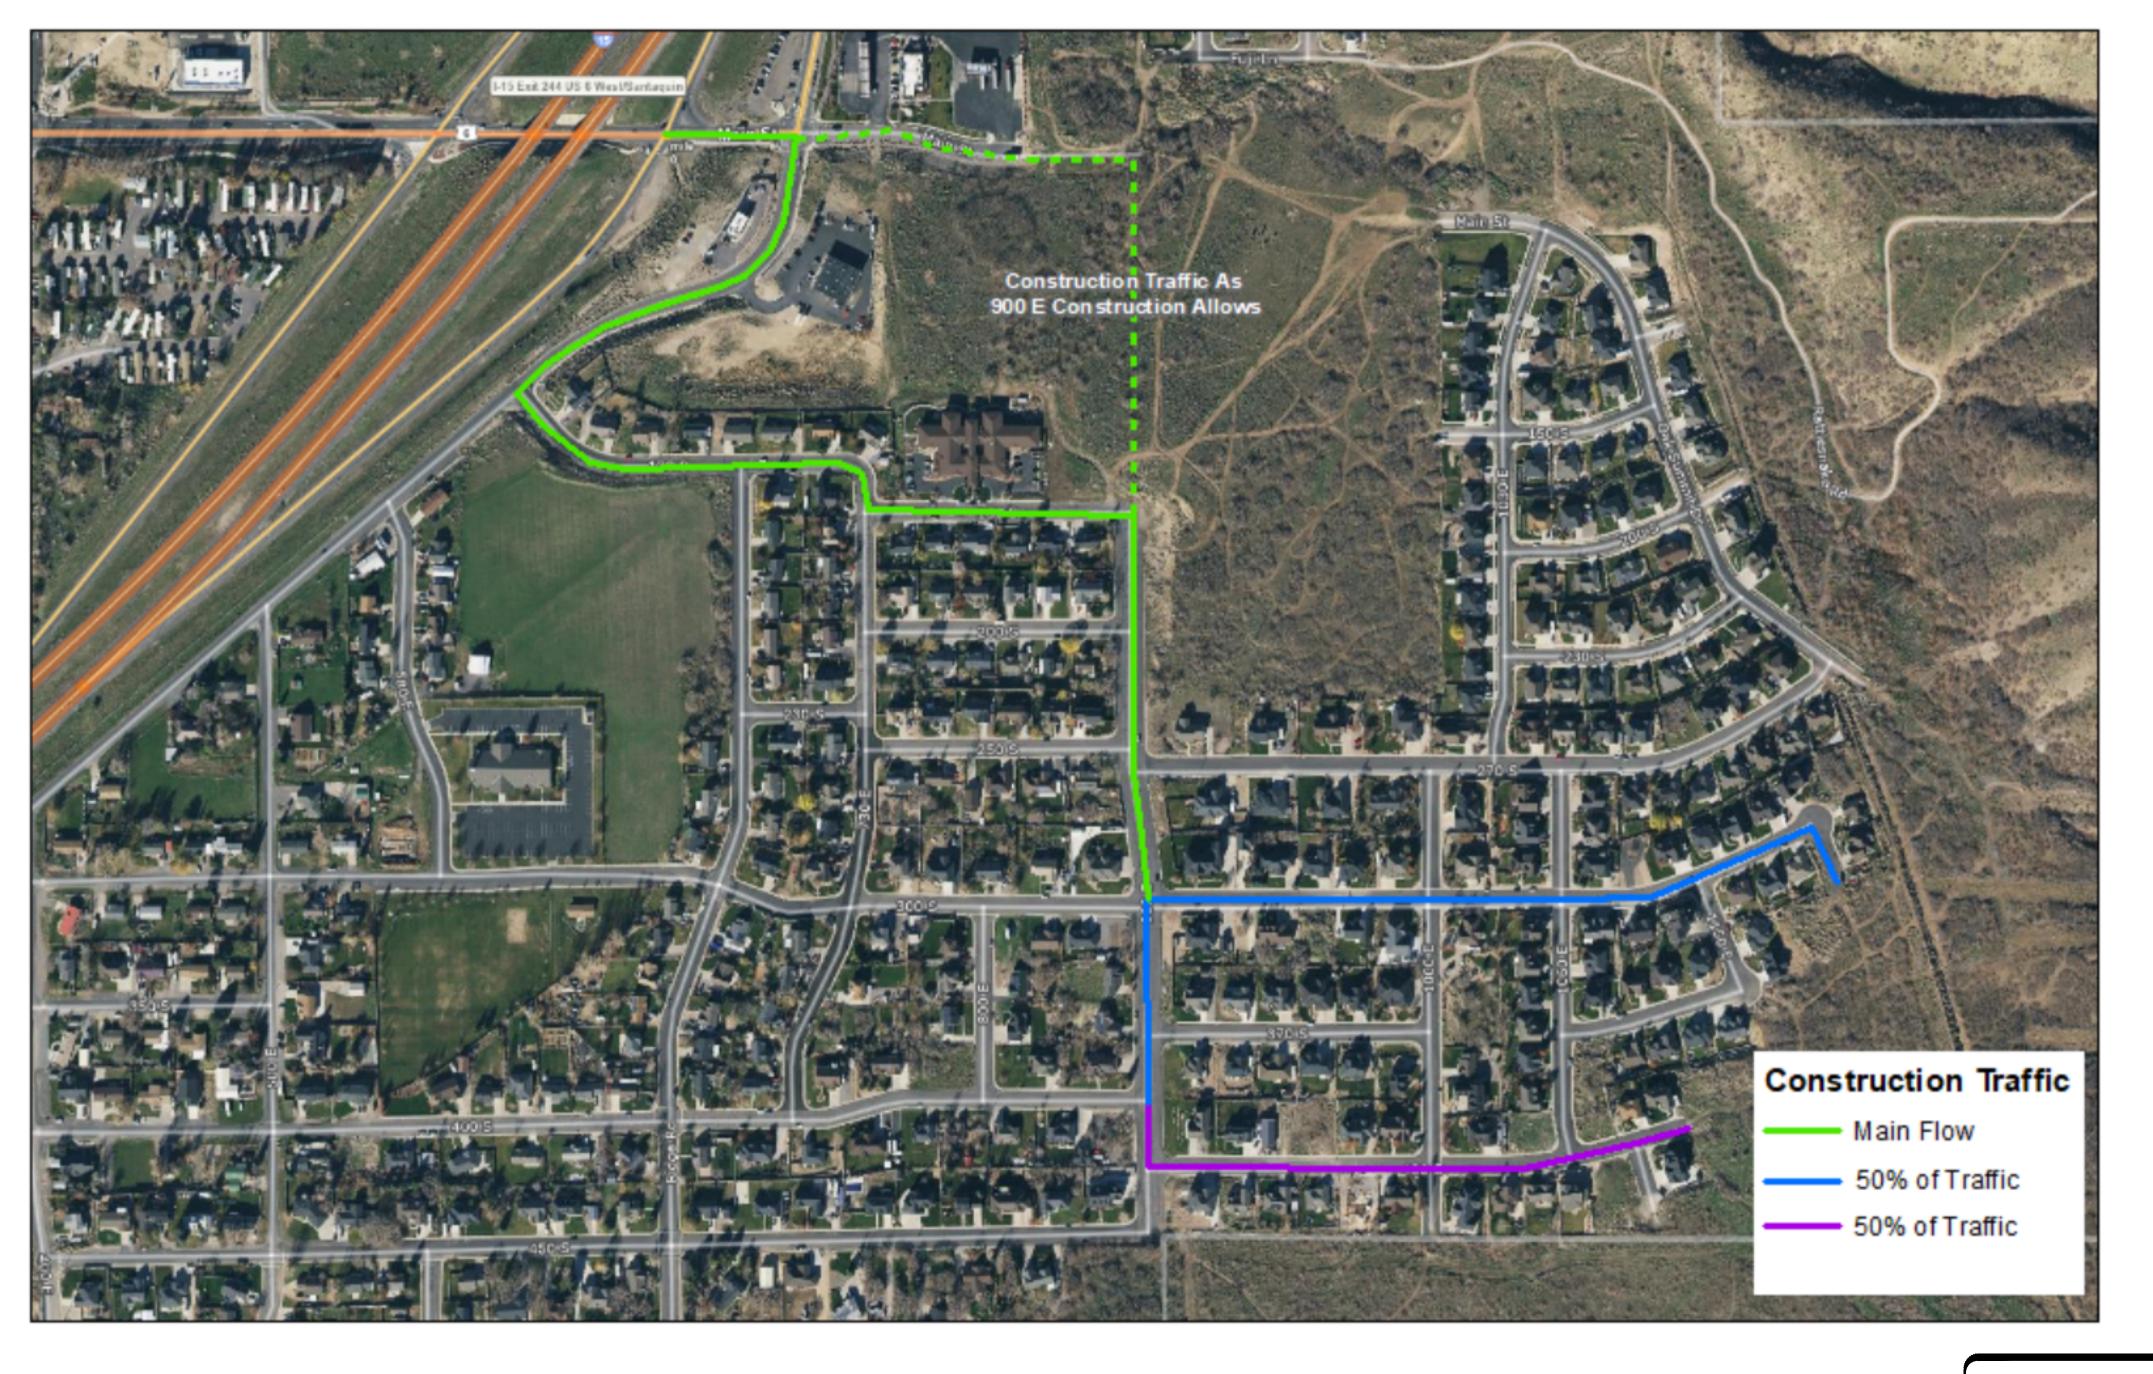

#### **16.** D&PA – Approval of funding to MAG

Motion made by Councilor Mecham to approve funding to MAG in support of their regional transportation planning efforts. Specifically, to support MAG's efforts to help obtain funding for an Environmental Impact Statement (EIS) and related work, in preparation for the possible reconstruction of the UDOT I15 Santaquin Main Street interchange for the two year, \$75,000 per year plan. Motion seconded by Councilor Hathaway.