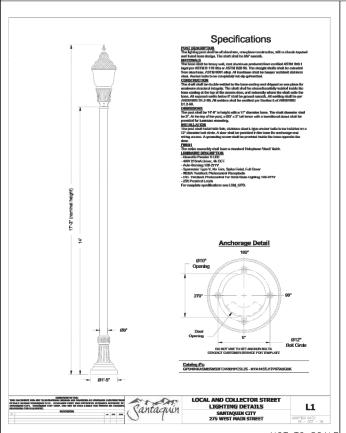

UG RESTRAINING SYSTEM DETAILS

I, REFININ THE THREE MEG-ANDUL, JOHNS ON THE TEE.

9, ALL JOHNS WITHIN THE THE DISTANCE ON THE BRANCH BUSS OF THE BHALL BY REFINANCE ON THE BRANCH BUSS OF THE TEE BHALL BY RESTANDING THE TEE BHALL BY RESTANDING THE TEE.

Santaguin

THIS DETAIL SHOWS A NEW MAIN, SERVICE TAP, SERVICE LATERAL AND METER. THE FOLLOWING CONDITIONS ALSO APPLY:





- METER BOX TOP RING AND DOVER. D&L 12242-KG (LOCATE WITHIN 1" OF THE TOP OF SIDEWALK)

EXTEND TRACER WIRE INTO METER BOX AND LOOP OVER THE SETTER ASSEMBLY & CONTINUE TO FIND OF SERVICE

- PLACE REBAR THROUGH BASE OF SETTER TO STABLIZED.







ഗ STRATTON ACRES
PHASE 1 DETAIL WA TER

S SANTAQUIN CITY



SHEET NO. \_\_\_\_\_







STRATTON ACRES
PHASE 1
STORM DETAIL

STR



SANTAQUIN

















Inc.





SANTAQUIN













STRATTON ACRES
PHASE 1 DETAILS SIGN AND LIGHT

SANTAQUIN CITY