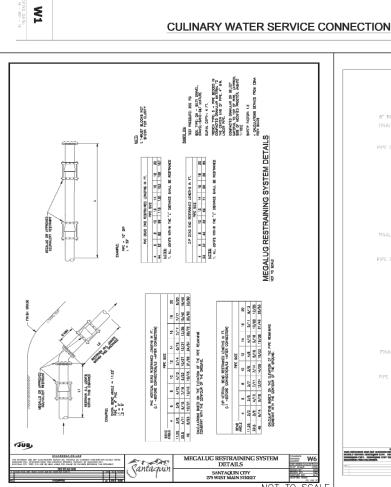

D ROCK THAT CAN FALL FROM TRUCK WHILE TRAVELING ON

STREETS.

CONCRETE WASHOUT AREA

















GATEWAY CONSULTING,
P.O. BOX 951005 SOUTH JORDAN, UT.

RATTON ACRE PHASE 1 DETAILS ST

SANTAQUIN CITY



SHEET NO. \_









NOT TO SCALE









Program groups in Training Control in Training

pa commune ford since stated in social s

RESERVEN ALL JOINTS WITHIN THIS DISEASES.

INTERPRETATION OF THE STATE OF

HEMBICK

MEGALUG RESTRAINING SYSTEM DETAILS

I, REFININ THE THREE MEG-ANDUL, JOHNS ON THE TEE.

9, ALL JOHNS WITHIN THE THE DISTANCE ON THE BRANCH BUSS OF THE BHALL BY REFINANCE ON THE BRANCH BUSS OF THE TEE BHALL BY RESTANDING THE TEE BHALL BY RESTANDING THE TEE.

Santaguin

THIS DETAIL SHOWS A NEW MAIN, SERVICE TAP, SERVICE LATERAL AND METER. THE FOLLOWING CONDITIONS ALSO APPLY:





- METER BOX TOP RING AND DOVER. D&L 12242-KG (LOCATE WITHIN 1" OF THE TOP OF SIDEWALK)

EXTEND TRACER WIRE INTO METER BOX AND LOOP OVER THE SETTER ASSEMBLY & CONTINUE TO FIND OF SERVICE

- PLACE REBAR THROUGH BASE OF SETTER TO STABLIZED.







ഗ STRATTON ACRES
PHASE 1 DETAIL WA TER

S SANTAQUIN CITY



SHEET NO. \_\_\_\_\_







STRATTON ACRES
PHASE 1
STORM DETAIL

STR



SANTAQUIN

















Inc.





SANTAQUIN













STRATTON ACRES
PHASE 1 DETAILS SIGN AND LIGHT

SANTAQUIN CITY