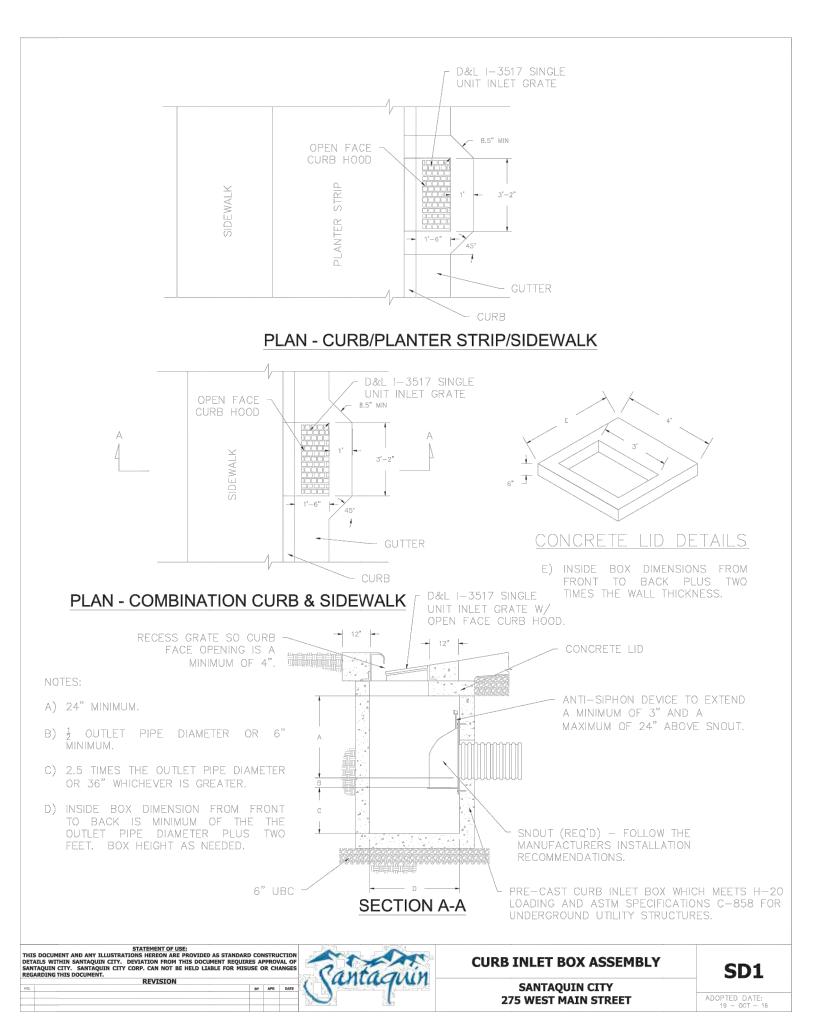

FACT DOES NOT RELIEVE THE DEVELOPER OR GENERAL CONTRACTOR FROM FULL COMPLIANCE WITH ALL MINIMUM STATE AND SANTAQUIN CITY CODES, ORDINANCES AND STANDARDS.

### LEGEND

EXIST EDGE OF ROAD

EXIST MAJOR CONTOUR

EXIST MINOR CONTOUR

EXIST DITCH FLOW LINE

NEW EDGE OF ROAD

NEW MAJOR CONTOUR

NEW MINOR CONTOUR

NEW DITCH FLOW LINE

NEW PROPERTY LINE

PROPERTY BOUNDARY

UTILITY EASEMENT

EXIST BARBED WIRE

FENCE

# WARNING

CALL BLUE STAKES



REVISIONS

1.

DATE: 11/01/20
DRAWN: JF
DESIGNER: JF
REVIEWED: JNS
PROJECT #

20SM4196

SCALES 0

HORIZ: 1"=80'
VERT: N/A
(24" x 36" SHEET)

O 1"

BAR SCALE MEASURES 1" ON FULL SIZE SHEET. ADJUST FOR A HALF SIZE SHEET.

PROJECT NAME:

SCENIC RIDGE ESTATES

SHEET TITLE:

DETAIL SHEET

PLAN SET: SHEET

PRELIM 15

//a.u.. # 4









275 WEST MAIN STREET





### CONSTRUCTION NOTES

1. THE DEVELOPER AND GENERAL CONTRACTOR UNDERSTAND THAT IT IS HIS/HER RESPONSIBILITY TO ENSURE THAT ALL IMPROVEMENTS INSTALLED WITHIN THIS DEVELOPMENT ARE CONSTRUCTED IN FULL COMPLIANCE WITH ALL STATE AND SANTAQUIN CITY CODES, ORDINANCES AND STANDARDS. THESE PLANS ARE NOT ALL INCLUSIVE OF ALL MINIMUM CODES, ORDINANCES AND STANDARDS. THIS FACT DOES NOT RELIEVE THE DEVELOPER OR GENERAL CONTRACTOR FROM FULL COMPLIANCE WITH ALL MINIMUM STATE AND SANTAQUIN CITY CODES, ORDINANCES AND STANDARDS.

### LEGEND

EXIST EDGE OF ROAD EXIST MAJOR CONTOUR **EXIST MINOR CONTOUR** EXIST DITCH FLOW LINE NEW EDGE OF ROAD NEW MAJOR CONTOUR NEW MINOR CONTOUR -<-- NEW DITCH FLOW LINE — — NEW PROPERTY LINE PROPERTY BOUNDARY - --- UTILITY EASEMENT **EXIST BARBED WIRE** FENCE

# **WARNING*