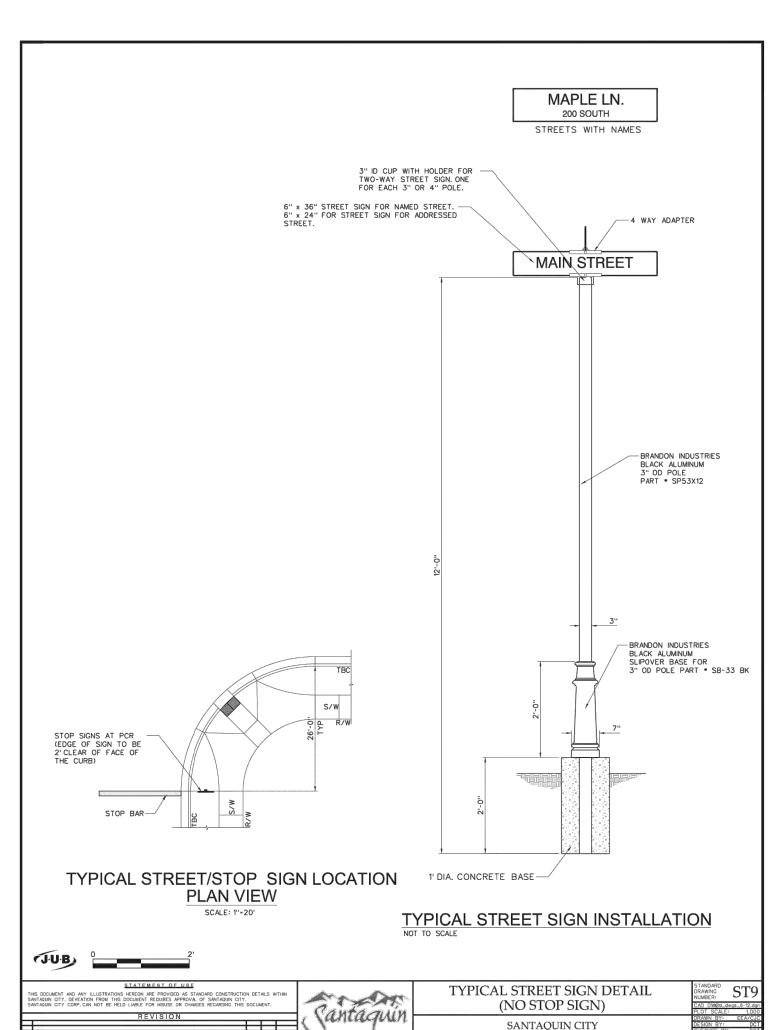

ANCES AND STANDARDS. THIS FACT DOES NOT RELIEVE THE DEVELOPER OR GENERAL CONTRACTOR FROM FULL COMPLIANCE WITH ALL MINIMUM STATE AND SANTAQUIN CITY CODES, ORDINANCES AND STANDARDS.

### LEGEND

EXIST EDGE OF ROAD

EXIST MAJOR CONTOUR

EXIST MINOR CONTOUR

EXIST DITCH FLOW LINE

NEW EDGE OF ROAD

NEW MAJOR CONTOUR

NEW MINOR CONTOUR

NEW DITCH FLOW LINE

NEW PROPERTY LINE

PROPERTY BOUNDARY

UTILITY EASEMENT

EXIST BARBED WIRE

FENCE

# WARNING

CALL BLUE STAKES



REVISIONS

1.

DATE: 11/01/20
DRAWN: JF
DESIGNER: JF
REVIEWED: JNS
PROJECT #

20SM4196

SCALES 0

HORIZ: 1"=80'
VERT: N/A
(24" x 36" SHEET)

O 1"

BAR SCALE MEASURES 1" ON FULL SIZE SHEET. ADJUST FOR A HALF SIZE SHEET.

PROJECT NAME:

SCENIC RIDGE ESTATES

SHEET TITLE:

DETAIL SHEET

PLAN SET: SHEET

PRELIM 15

//a.u.. # 4









275 WEST MAIN STREET





### CONSTRUCTION NOTES

1. THE DEVELOPER AND GENERAL CONTRACTOR UNDERSTAND THAT IT IS HIS/HER RESPONSIBILITY TO ENSURE THAT ALL IMPROVEMENTS INSTALLED WITHIN THIS DEVELOPMENT ARE CONSTRUCTED IN FULL COMPLIANCE WITH ALL STATE AND SANTAQUIN CITY CODES, ORDINANCES AND STANDARDS. THESE PLANS ARE NOT ALL INCLUSIVE OF ALL MINIMUM CODES, ORDINANCES AND STANDARDS. THIS FACT DOES NOT RELIEVE THE DEVELOPER OR GENERAL CONTRACTOR FROM FULL COMPLIANCE WITH ALL MINIMUM STATE AND SANTAQUIN CITY CODES, ORDINANCES AND STANDARDS.

### LEGEND

EXIST EDGE OF ROAD EXIST MAJOR CONTOUR **EXIST MINOR CONTOUR** EXIST DITCH FLOW LINE NEW EDGE OF ROAD NEW MAJOR CONTOUR NEW MINOR CONTOUR -<-- NEW DITCH FLOW LINE — — NEW PROPERTY LINE PROPERTY BOUNDARY - --- UTILITY EASEMENT **EXIST BARBED