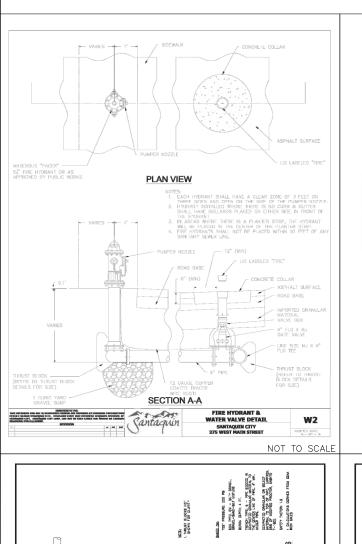

UT

1—IT IS THE CONTRACTOR'S RESPONSIBILITY TO MAINTAIN THE CONCRETE WASHOUT AREA.

2—WASHOUT CONCRETE WASTE INTO PIT OR CONTAINER WHERE IT CAN SET AND LATER BE BROKEN UP
AND DISPOSED OF PROPERTY

3—NO WASTE OR LITTER IS TO BE PERMITTED TO ACCUMULATE IN THE WASHOUT AREA. AREA SHOULD BE CLEAN
AT THE

END OF EACH WORK DAY.

4—INSTALL A PROPER WASTE WATER PROTECTION AT ALL EFFECTED DOWNHILL STORM DRAINS AND INLETS

5—INSTALL A VEHICLE TRACKING PAD TO PROTECT THE STREETS FROM MUD AND OTHER DEBRIS FROM TRUCKS.

MAKE SURE ALL TRUCKS ARE CLEAR OF MUD AND ROCK THAT CAN FALL FROM TRUCK WHILE TRAVELING ON

STREETS.

CONCRETE WASHOUT AREA

















GATEWAY CONSULTING,
P.O. BOX 951005 SOUTH JORDAN, UT.

RATTON ACRE PHASE 1 DETAILS ST

SANTAQUIN CITY



SHEET NO. \_









NOT TO SCALE









Program groups in Training Control in Training

pa commune ford since stated in social s

RESERVEN ALL JOINTS WITHIN THIS DISEASES.

INTERPRETATION OF THE STATE OF

HEMBICK

MEGALUG RESTRAINING SYSTEM DETAILS

I, REFININ THE THREE MEG-ANDUL, JOHNS ON THE TEE.

9, ALL JOHNS WITHIN THE THE DISTANCE ON THE BRANCH BUSS OF THE BHALL BY REFINANCE ON THE BRANCH BUSS OF THE TEE BHALL BY RESTANDING THE TEE BHALL BY RESTANDING THE TEE.

Santaguin

THIS DETAIL SHOWS A NEW MAIN, SERVICE TAP, SERVICE LATERAL AND METER. THE FOLLOWING CONDITIONS ALSO APPLY:





- METER BOX TOP RING AND DOVER. D&L 12242-KG (LOCATE WITHIN 1" OF THE TOP OF SIDEWALK)

EXTEND TRACER WIRE INTO METER BOX AND LOOP OVER THE SETTER ASSEMBLY & CONTINUE TO FIND OF SERVICE

- PLACE REBAR THROUGH BASE OF SETTER TO STABLIZED.