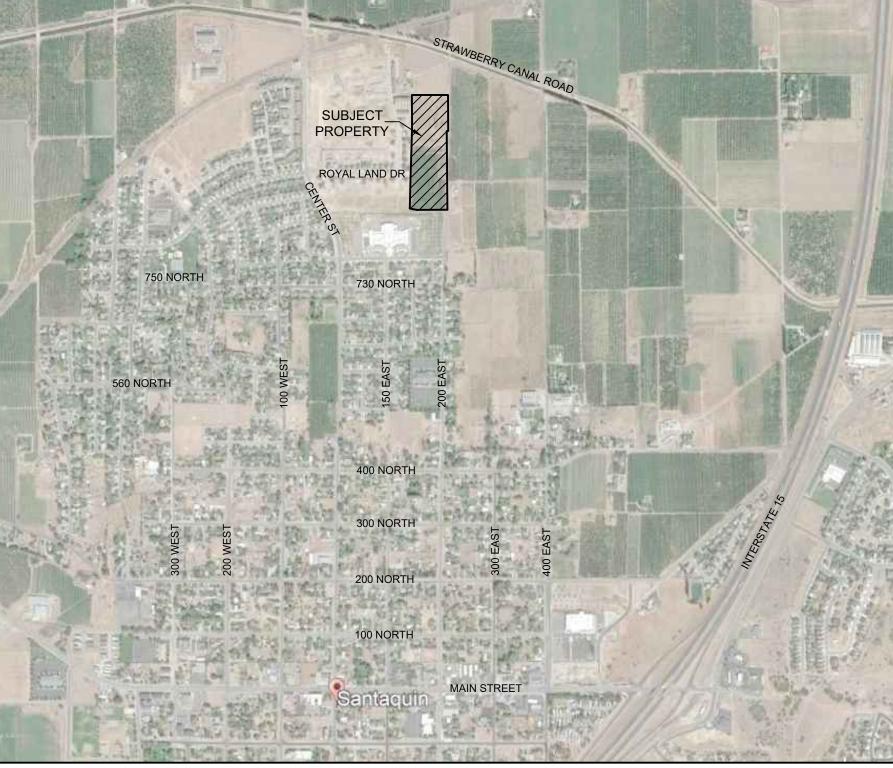

ARTER OF SECTION 36, TOWNSHIP 9 SOUTH, RANGE 1 EAST, SALT LAKE BASE AND MERIDIAN.

### **FLOOD ZONE**

PARCELS LIE WITHIN FLOOD ZONE X, AREA OF MINIMAL FLOOD HAZARD COMMUNITY-PANEL NUMBER 49049C0975F, EFFECTIVE DATE: JUNE 19, 2020

### **BENCHMARK**

EAST 1/4 CORNER SECTION 36, TOWNSHIP 9 SOUTH, RANGE 1 EAST SALT LAKE BASE & MERIDIAN NAD83 ELEVATION=4793.24

### **LEGEND**

BOUNDARY LINE ----- ADJOINING PARCELS --- · --- SECTION LINE  $\equiv \equiv \equiv \equiv \equiv \equiv \equiv$  EXISTING CURB & GUTTER -, TT, TT, TT, TT EXISTING EDGE OF ASPHALT —×— — ×— — EXISTING FENCE LINE —— — — SWR — — EXISTING SEWER LINE — — — — WTR — EXISTING WATER LINE --- SD--- SD- EXISTING STORM DRAIN SDCB CATCH BASIN SSMH SEWER MANHOLE SDMH STORM DRAIN MANHOLE FH FIRE HYDRANT

ICV IRRIGATION CONTROL VALVE



**VICINITY MAP** (NOT TO SCALE)

### TITLE REPORT EXCEPTIONS

Old Republic National Title Insurance Company Cottonwood Title Insurance Agency File Number: 140882-KIF

Commitment Date: January 25, 2021 at 7:30 AM

### 1.-13. {Not a survey matter}

14. Easement Agreement in favor of Qwest Corporation d/b/a CenturyLink QC, its successors, assigns, lessees, licensees, agents and affiliates to construct, operate, maintain, repair, expand, replace and remove a communication system and incidental purposes, by instrument recorded October 7, 2020, as Entry No. 156593:2020.

NOTE: The legal description appears to contain an error. {Affects Parcel 1 as shown hereon}

15. A Deed of Trust to secure an indebtedness in the amount shown below, and any other obligations secured thereby: Trustor: Cascade