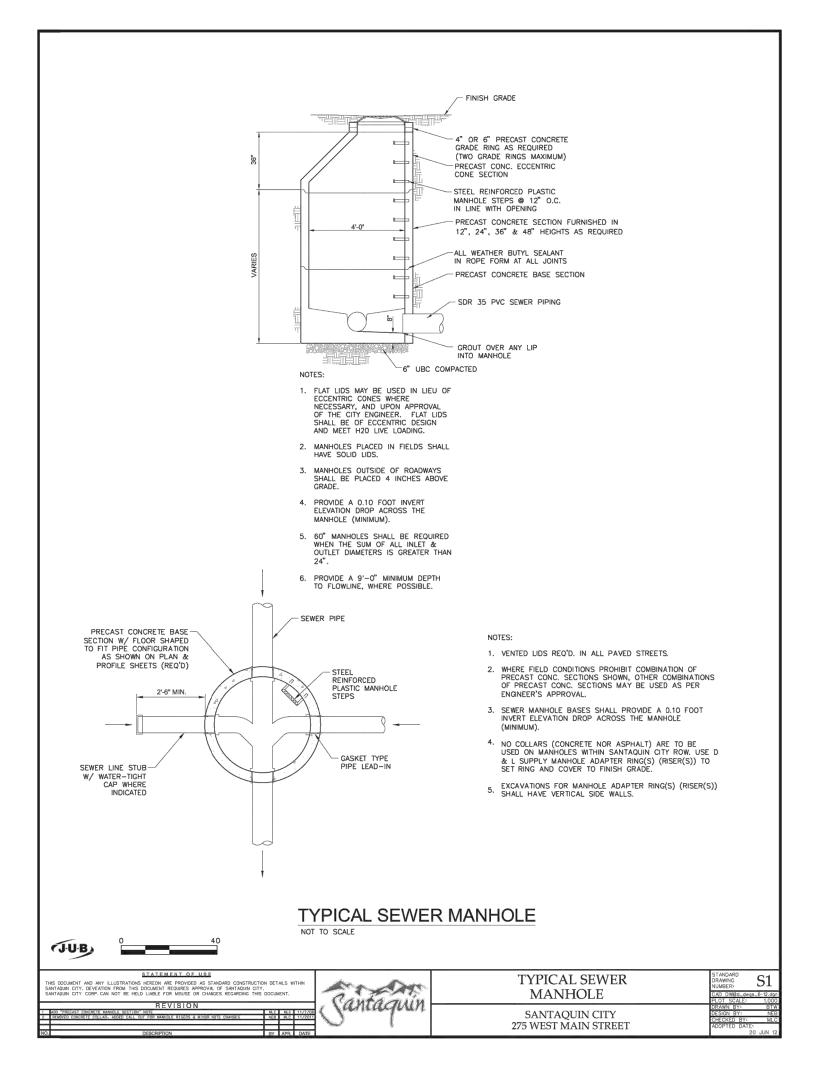

NSIBILITY TO ENSURE THAT
ALL IMPROVEMENTS INSTALLED WITHIN
THIS DEVELOPMENT ARE CONSTRUCTED IN
FULL COMPLIANCE WITH ALL STATE AND
SANTAQUIN CITY CODES, ORDINANCES
AND STANDARDS. THESE PLANS ARE NOT
ALL INCLUSIVE OF ALL MINIMUM CODES,
ORDINANCES AND STANDARDS. THIS FACT
DOES NOT RELIEVE THE DEVELOPER OR
GENERAL CONTRACTOR FROM FULL
COMPLIANCE WITH ALL MINIMUM STATE
AND SANTAQUIN CITY CODES,
ORDINANCES AND STANDARDS.

WARNING
CALL BLUE STAKES



DRAWN: BJW
DESIGNER: RJM
REVIEWED: RJM
PROJECT #

SCALES

HORIZ: 1"=60'
VERT: 1"=10'
BAR SCALE MEASURES 1" ON A FULL SIZE SHEET. ADJUST FOR A HALF SIZE SHEET.

PROJECT NAME:

SCENIC RIDGE ESTATES

SHEET TITLE:

CONSTRUCTION

PLAN SET: SHEET
PRELIM 11

TRAFFIC MAP

VICINITY MAP
SANTAQUIN, UT •

270 SOUTH

300 SOUTH

PROJECT SITE

430 SOUTH















1. THE DEVELOPER AND GENERAL CONTRACTOR UNDERSTAND THAT IT IS HIS/HER RESPONSIBILITY TO ENSURE THAT ALL IMPROVEMENTS INSTALLED WITHIN THIS DEVELOPMENT ARE CONSTRUCTED IN FULL COMPLIANCE WITH ALL STATE AND SANTAQUIN CITY CODES, ORDINANCES AND STANDARDS. THESE PLANS ARE NOT ALL INCLUSIVE OF ALL MINIMUM CODES, ORDINANCES AND STANDARDS. THIS FACT DOES NOT RELIEVE THE DEVELOPER OR GENERAL CONTRACTOR FROM FULL COMPLIANCE WITH ALL MINIMUM STATE AND SANTAQUIN CITY CODES, ORDINANCES AND STANDARDS.

### LEGEND

EXIST EDGE OF ROAD

EXIST MAJOR CONTOUR

EXIST MINOR CONTOUR

EXIST DITCH FLOW LINE

NEW EDGE OF ROAD

NEW MAJOR CONTOUR

NEW MINOR CONTOUR

NEW DITCH FLOW LINE

NEW PROPERTY LINE

PROPERTY BOUNDARY

UTILITY EASEMENT

EXIST BARBED WIRE

FENCE

# WARNING

CALL BLUE STAKES



REVISIONS

1.