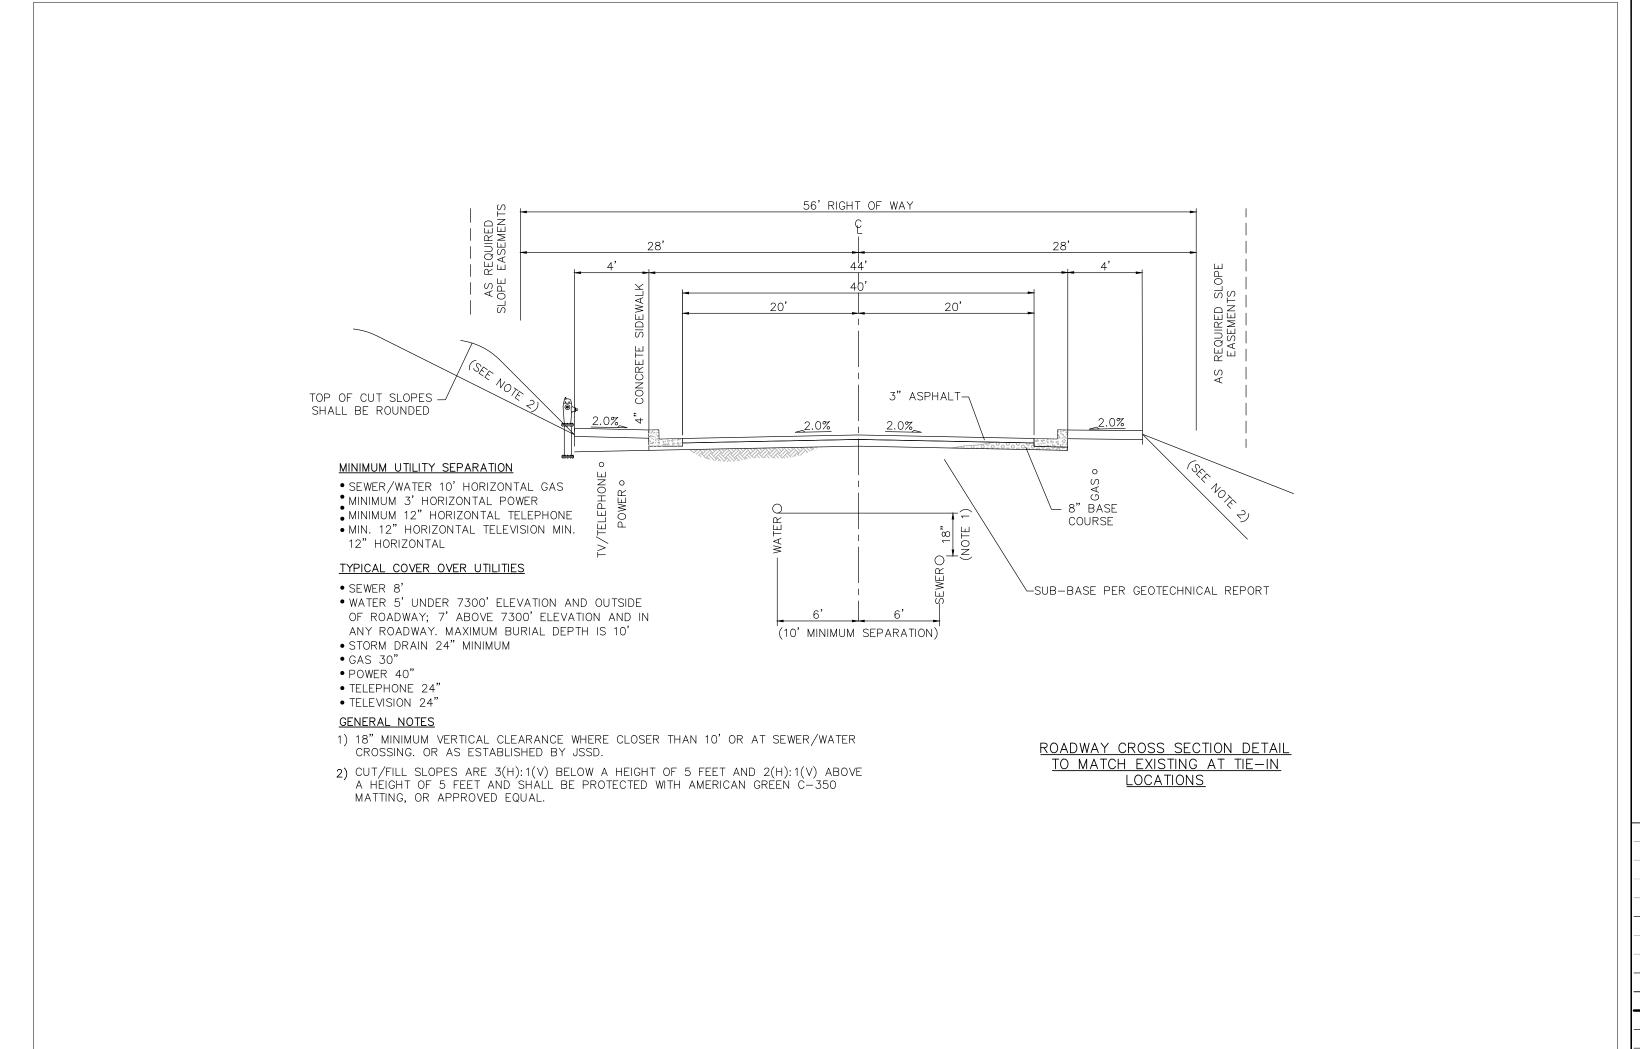

ND SANTAQUIN CITY CODES, ORDINANCES AND STANDARDS. THESE PLANS ARE NOT ALL INCLUSIVE OF ALL MINIMUM CODES, ORDINANCES AND STANDARDS. THIS FACT DOES NOT RELIEVE THE DEVELOPER OR GENERAL CONTRACTOR FROM FULL COMPLIANCE WITH ALL MINIMUM STATE AND SANTAQUIN CITY CODES, ORDINANCES AND STANDARDS.

### LEGEND

EXIST EDGE OF ROAD EXIST MAJOR CONTOUR **EXIST MINOR CONTOUR** EXIST DITCH FLOW LINE NEW EDGE OF ROAD NEW MAJOR CONTOUR NEW MINOR CONTOUR -<-- NEW DITCH FLOW LINE — — NEW PROPERTY LINE PROPERTY BOUNDARY - --- UTILITY EASEMENT **EXIST BARBED WIRE** FENCE

# **WARNING**

**CALL BLUE STAKES** 



11/01/2

DRAWN: DESIGNER: REVIEWED: PROJECT# 20SM4196

> SCALES HORIZ: 1"=80' VERT: N/A (24" x 36" SHEET)

PROJECT NAME:

SCENIC RIDGE **ESTATES** 

SHEET TITLE:

**DETAIL SHEET 2** 

SHEET PRELIM





1. THE DEVELOPER AND GENERAL CONTRACTOR UNDERSTAND THAT IT IS HIS/HER RESPONSIBILITY TO ENSURE THAT ALL IMPROVEMENTS INSTALLED WITHIN THIS DEVELOPMENT ARE CONSTRUCTED IN FULL COMPLIANCE WITH ALL STATE AND SANTAQUIN CITY CODES, ORDINANCES AND STANDARDS. THESE PLANS ARE NOT ALL INCLUSIVE OF ALL MINIMUM CODES, ORDINANCES AND STANDARDS. THIS FACT DOES NOT RELIEVE THE DEVELOPER OR GENERAL CONTRACTOR FROM FULL COMPLIANCE WITH ALL MINIMUM STATE AND SANTAQUIN CITY CODES, ORDINANCES AND STANDARDS.

### LEGEND

EXIST EDGE OF ROAD
EXIST MAJOR CONTOUR
EXIST MINOR CONTOUR
EXIST DITCH FLOW LINE
NEW EDGE OF ROAD
NEW MAJOR CONTOUR
NEW MINOR CONTOUR
NEW DITCH FLOW LINE
NEW PROPERTY LINE
PROPERTY BOUNDARY
UTILITY EASEMENT
EXIST BARBED WIRE
FENCE

# **WARNING**

CALL BLUE STAKES



REVISIONS 1.

DATE: 11/0