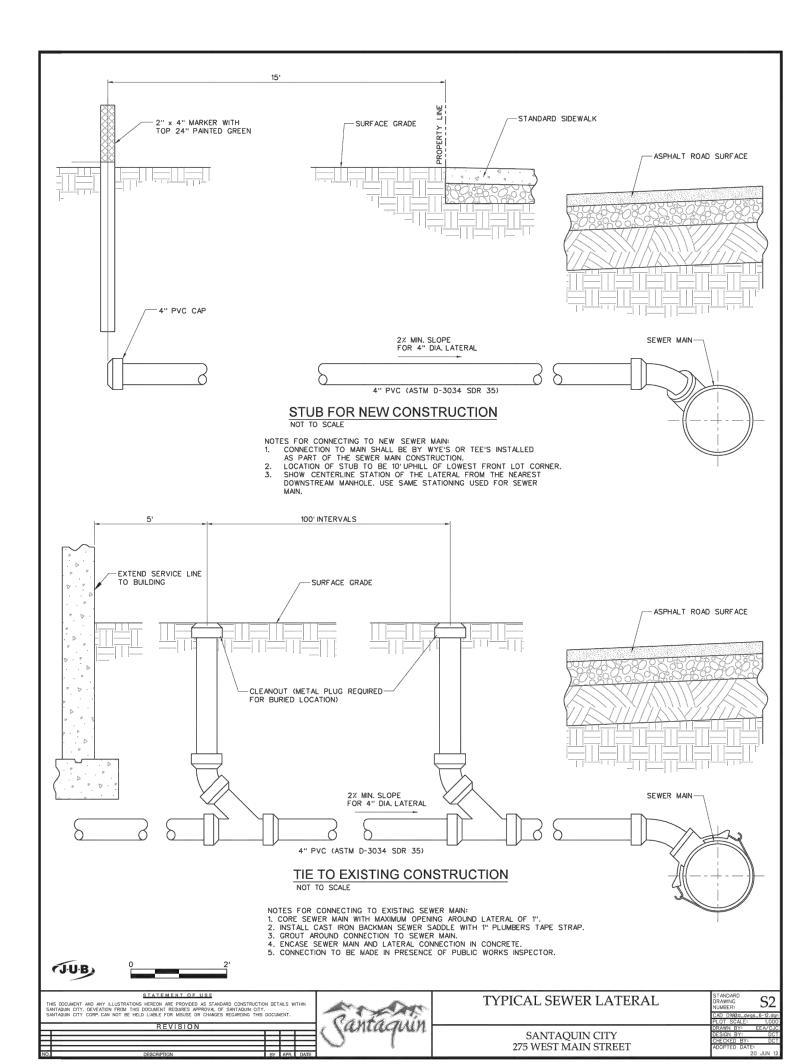

PONSIBILITY TO ENSURE THAT
ALL IMPROVEMENTS INSTALLED WITHIN
THIS DEVELOPMENT ARE CONSTRUCTED IN
FULL COMPLIANCE WITH ALL STATE AND
SANTAQUIN CITY CODES, ORDINANCES
AND STANDARDS. THESE PLANS ARE NOT
ALL INCLUSIVE OF ALL MINIMUM CODES,
ORDINANCES AND STANDARDS. THIS FACT
DOES NOT RELIEVE THE DEVELOPER OR
GENERAL CONTRACTOR FROM FULL
COMPLIANCE WITH ALL MINIMUM STATE
AND SANTAQUIN CITY CODES,
ORDINANCES AND STANDARDS.

WARNING
CALL BLUE STAKES



DRAWN: BJW
DESIGNER: RJM
REVIEWED: RJM
PROJECT #

SCALES

HORIZ: 1"=60'
VERT: 1"=10'
BAR SCALE MEASURES 1" ON A FULL SIZE SHEET. ADJUST FOR A HALF SIZE SHEET.

PROJECT NAME:

SCENIC RIDGE ESTATES

SHEET TITLE:

CONSTRUCTION

PLAN SET: SHEET
PRELIM 11

TRAFFIC MAP

VICINITY MAP
SANTAQUIN, UT •

270 SOUTH

300 SOUTH

PROJECT SITE

430 SOUTH















1. THE DEVELOPER AND GENERAL CONTRACTOR UNDERSTAND THAT IT IS HIS/HER RESPONSIBILITY TO ENSURE THAT ALL IMPROVEMENTS INSTALLED WITHIN THIS DEVELOPMENT ARE CONSTRUCTED IN FULL COMPLIANCE WITH ALL STATE AND SANTAQUIN CITY CODES, ORDINANCES AND STANDARDS. THESE PLANS ARE NOT ALL INCLUSIVE OF ALL MINIMUM CODES, ORDINANCES AND STANDARDS. THIS FACT DOES NOT RELIEVE THE DEVELOPER OR GENERAL CONTRACTOR FROM FULL COMPLIANCE WITH ALL MINIMUM STATE AND SANTAQUIN CITY CODES, ORDINANCES AND STANDARDS.

### LEGEND

EXIST EDGE OF ROAD

EXIST MAJOR CONTOUR

EXIST MINOR CONTOUR

EXIST DITCH FLOW LINE

NEW EDGE OF ROAD

NEW MAJOR CONTOUR

NEW MINOR CONTOUR

NEW DITCH FLOW LINE

NEW PROPERTY LINE

PROPERTY BOUNDARY

UTILITY EASEMENT

EXIST BARBED WIRE

FENCE

# WARNING

CALL BLUE STAKES



REVISIONS

1