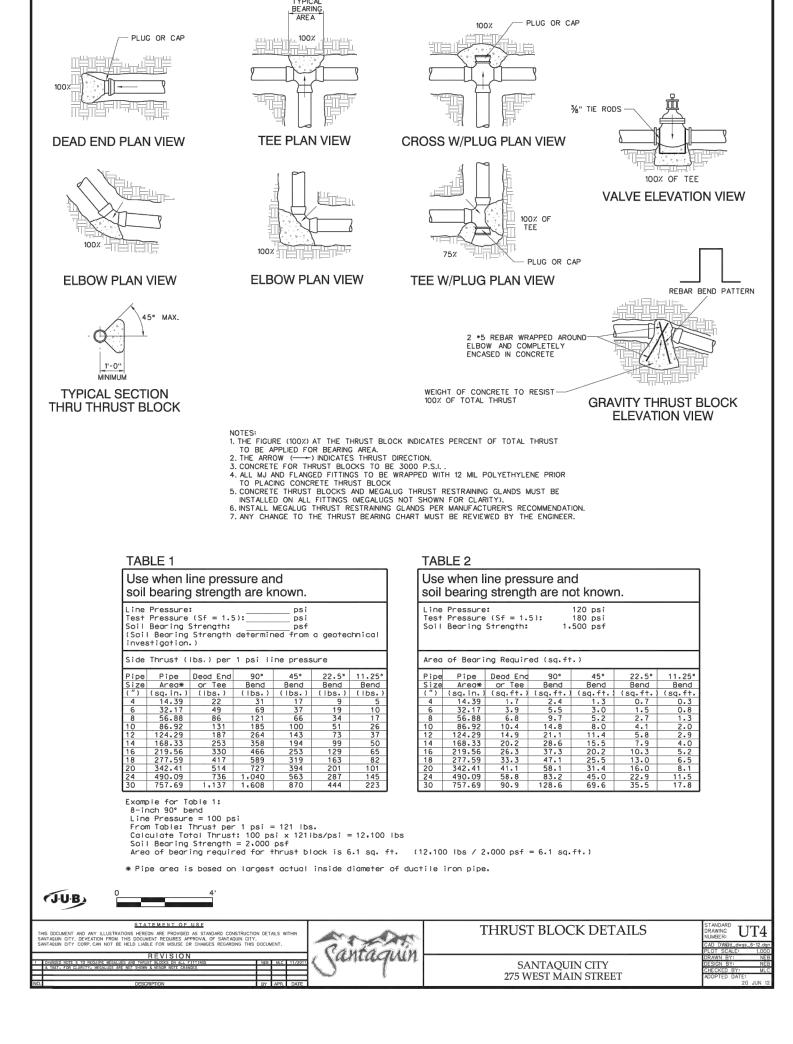

ESPONSIBILITY TO ENSURE THAT
ALL IMPROVEMENTS INSTALLED WITHIN
THIS DEVELOPMENT ARE CONSTRUCTED IN
FULL COMPLIANCE WITH ALL STATE AND
SANTAQUIN CITY CODES, ORDINANCES
AND STANDARDS. THESE PLANS ARE NOT
ALL INCLUSIVE OF ALL MINIMUM CODES,
ORDINANCES AND STANDARDS. THIS FACT
DOES NOT RELIEVE THE DEVELOPER OR
GENERAL CONTRACTOR FROM FULL
COMPLIANCE WITH ALL MINIMUM STATE
AND SANTAQUIN CITY CODES,
ORDINANCES AND STANDARDS.

WARNING
CALL BLUE STAKES



DRAWN: BJW
DESIGNER: RJM
REVIEWED: RJM
PROJECT #

SCALES

HORIZ: 1"=60'
VERT: 1"=10'
BAR SCALE MEASURES 1" ON A FULL SIZE SHEET. ADJUST FOR A HALF SIZE SHEET.

PROJECT NAME:

SCENIC RIDGE ESTATES

SHEET TITLE:

CONSTRUCTION

PLAN SET: SHEET
PRELIM 11

TRAFFIC MAP

VICINITY MAP
SANTAQUIN, UT •

270 SOUTH

300 SOUTH

PROJECT SITE

430 SOUTH















1. THE DEVELOPER AND GENERAL CONTRACTOR UNDERSTAND THAT IT IS HIS/HER RESPONSIBILITY TO ENSURE THAT ALL IMPROVEMENTS INSTALLED WITHIN THIS DEVELOPMENT ARE CONSTRUCTED IN FULL COMPLIANCE WITH ALL STATE AND SANTAQUIN CITY CODES, ORDINANCES AND STANDARDS. THESE PLANS ARE NOT ALL INCLUSIVE OF ALL MINIMUM CODES, ORDINANCES AND STANDARDS. THIS FACT DOES NOT RELIEVE THE DEVELOPER OR GENERAL CONTRACTOR FROM FULL COMPLIANCE WITH ALL MINIMUM STATE AND SANTAQUIN CITY CODES, ORDINANCES AND STANDARDS.

### LEGEND

EXIST EDGE OF ROAD

EXIST MAJOR CONTOUR

EXIST MINOR CONTOUR

EXIST DITCH FLOW LINE

NEW EDGE OF ROAD

NEW MAJOR CONTOUR

NEW MINOR CONTOUR

NEW DITCH FLOW LINE

NEW PROPERTY LINE

PROPERTY BOUNDARY

UTILITY EASEMENT

EXIST BARBED WIRE

FENCE

# WARNING

CALL BLUE STAKES



REVISIONS