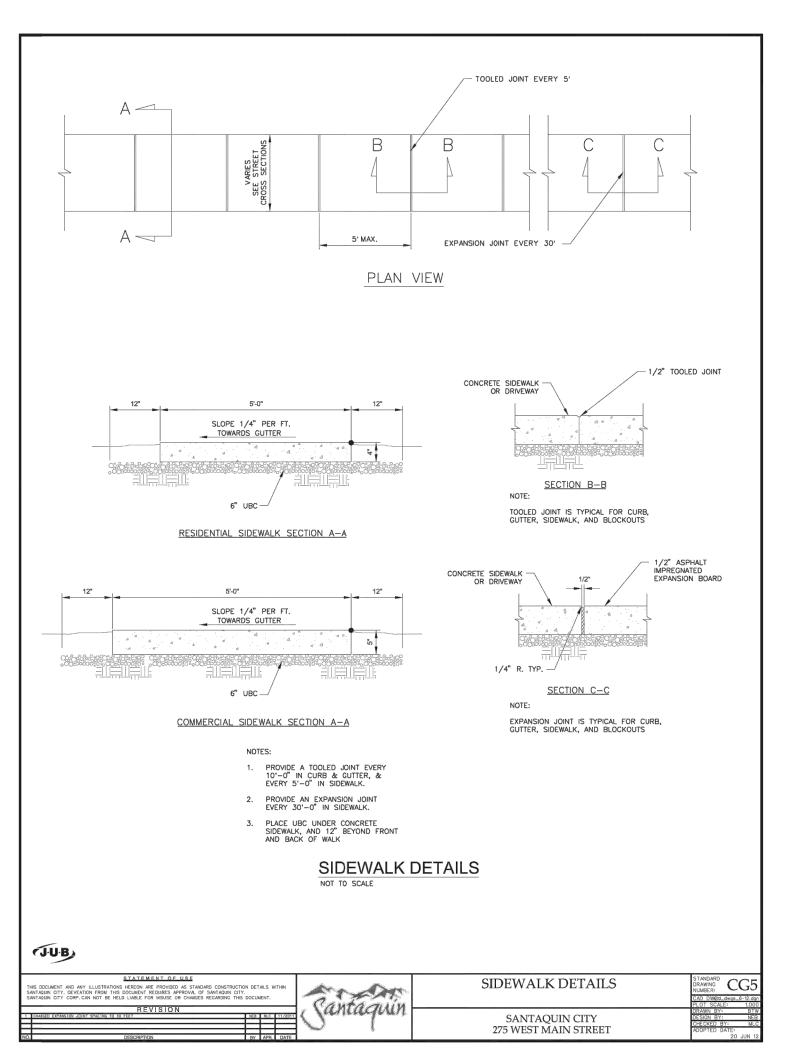

S FACT DOES NOT RELIEVE THE DEVELOPER OR GENERAL CONTRACTOR FROM FULL COMPLIANCE WITH ALL MINIMUM STATE AND SANTAQUIN CITY CODES, ORDINANCES AND STANDARDS.

### LEGEND

EXIST EDGE OF ROAD

EXIST MAJOR CONTOUR

EXIST MINOR CONTOUR

EXIST DITCH FLOW LINE

NEW EDGE OF ROAD

NEW MAJOR CONTOUR

NEW MINOR CONTOUR

NEW DITCH FLOW LINE

NEW PROPERTY LINE

PROPERTY BOUNDARY

UTILITY EASEMENT

EXIST BARBED WIRE

FENCE

# WARNING

CALL BLUE STAKES



REVISIONS

1.

DATE: 11/01/20
DRAWN: JF
DESIGNER: JF
REVIEWED: JNS
PROJECT #

20SM4196

SCALES 0

HORIZ: 1"=80'
VERT: N/A
(24" x 36" SHEET)

O 1"

BAR SCALE MEASURES 1" ON FULL SIZE SHEET. ADJUST FOR A HALF SIZE SHEET.

PROJECT NAME:

SCENIC RIDGE ESTATES

SHEET TITLE:

DETAIL SHEET

PLAN SET: SHEET

PRELIM 15

//a.u.. # 4









275 WEST MAIN STREET





### CONSTRUCTION NOTES

1. THE DEVELOPER AND GENERAL CONTRACTOR UNDERSTAND THAT IT IS HIS/HER RESPONSIBILITY TO ENSURE THAT ALL IMPROVEMENTS INSTALLED WITHIN THIS DEVELOPMENT ARE CONSTRUCTED IN FULL COMPLIANCE WITH ALL STATE AND SANTAQUIN CITY CODES, ORDINANCES AND STANDARDS. THESE PLANS ARE NOT ALL INCLUSIVE OF ALL MINIMUM CODES, ORDINANCES AND STANDARDS. THIS FACT DOES NOT RELIEVE THE DEVELOPER OR GENERAL CONTRACTOR FROM FULL COMPLIANCE WITH ALL MINIMUM STATE AND SANTAQUIN CITY CODES, ORDINANCES AND STANDARDS.

### LEGEND

EXIST EDGE OF ROAD EXIST MAJOR CONTOUR **EXIST MINOR CONTOUR** EXIST DITCH FLOW LINE NEW EDGE OF ROAD NEW MAJOR CONTOUR NEW MINOR CONTOUR -<-- NEW DITCH FLOW LINE — — NEW PROPERTY LINE PROPERTY BOUNDARY - --- UTILITY EASEMENT **EXIST BARBED WIRE** FENCE

# **WARNIN