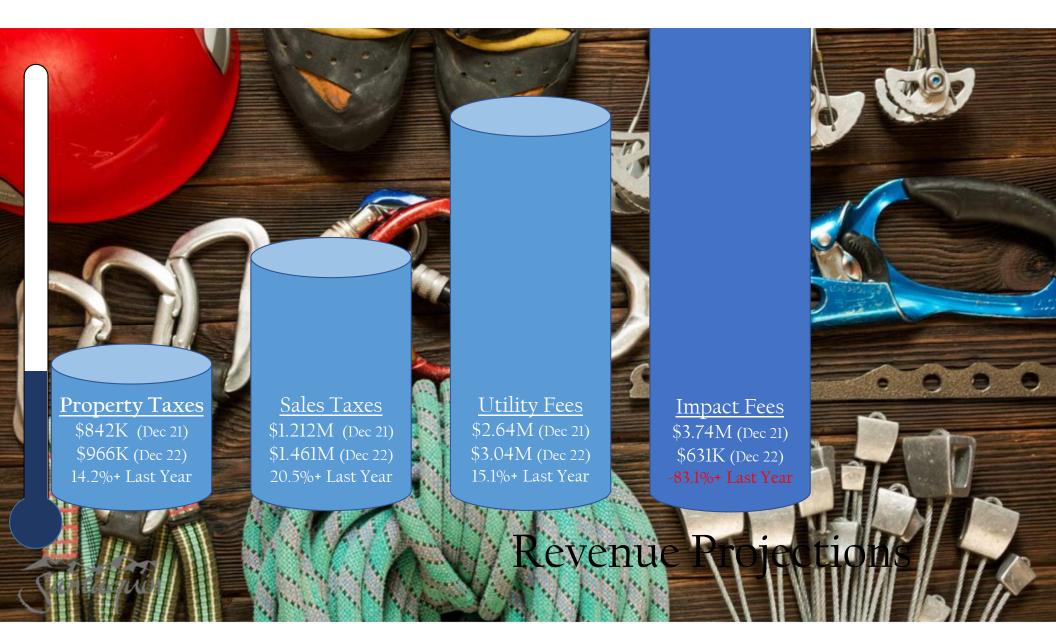

#### DISCUSSION

Mayor Olson welcomed all who attended the second session of the FY2023-2024 Budget Planning Meeting. City Manager Beagley addressed the upcoming agenda and other housekeeping items. Mayor Olson, members of the City Council, and staff all discussed the importance of establishing and prioritizing goals for the 2023-2024 Fiscal Year. Financial goals, statistics, revenue projections, taxes, and expenditures were all discussed. After taking a look at a consolidated review of departmental needs, current and future projects were reviewed. Following a lunch break, Manager Beagley spoke to the current General Fund standing and financial sustainability in Santaquin. (See attached presentation materials.)

#### Financial Goals

Emergency Reserve Funding – Full 35% Funding

General Fund Independence from Enterprise Fund Transfers

Maintain Operational Growth Funding Less than Revenue Growth

- Capital Replacement Reserve Funding
- Lowering Debt

#### Financial Goals

Emergency Reserve Funding – Full 35% Funding
 General Fund Independence from Enterprise Fund Transfers
 Maintain Operational Growth Funding Less than Revenue Growth

Capital Replacement Reserve Funding