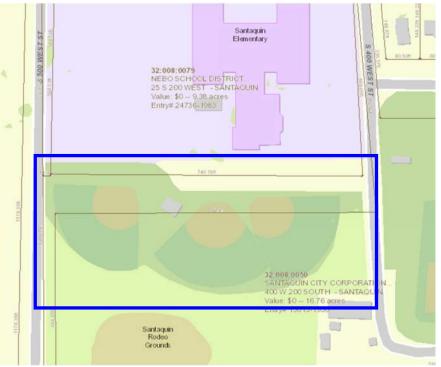

|
|    | Ap   | pproved | Old City Hall –<br>Remodel & Parking Lot                | Facilities     | \$200-250K                                         |
|    | Ar   | pproved | Main Street –<br>Phase IV & V - Widening                | Roads          | \$1M (Split across<br>FYs)                         |
|    | Ap   | pproved | NRCS – County Debris Basin                              | Storm Drainage | Time in FY2022-23                                  |
| Se | J Ap | oproved | NRCS – City Debris Basins                               | Storm Drainage | \$2M Property<br>Acquisition (Split across<br>FYs) |

# Potential Projects/Initiative Review



FY2023-2024

NORM & JON



### Skate Park-Planning



Santaquin

\$12K



# Lights – Santaquin Elementary (3-Fields)





Santa

\$350K



## Red Barn Road Trail & Lighting



# Demo Jr. High & Seniors



Cantac

\$500K

#### Restore Museum





Santaquin

\$500K – Phase I



# WRF Upgrades

Santaquin









# SCADA Upgrade







### SMART Clocks



Santaquin

\$10K



#### Cemetery Improvements



• Cemetery Improvements

- (\$40K)
  - (Asphalt, Pipe Ditch, Materials Storage, Possible Cremation Garden Design)

\$40K



#### East Bench Debris Basins



- Property Acquisition
- (\$\$2M)
  - (Up to 5 Basins/Properties)

\$2M



## Rodeo Grounds Improvements



Santa

- Arena Improvements (\$15K)
  - (Gates, Alley-ways, & Pens)

\$40K

# Upgrade Locks at all Facilities









\$10K



## Re-Route SR-198 Frontage Road





#### MOUNTAINLAND

ASSOCIATION OF GOVERNMENTS

Serving Summit, Utah, and Wasatch Cit