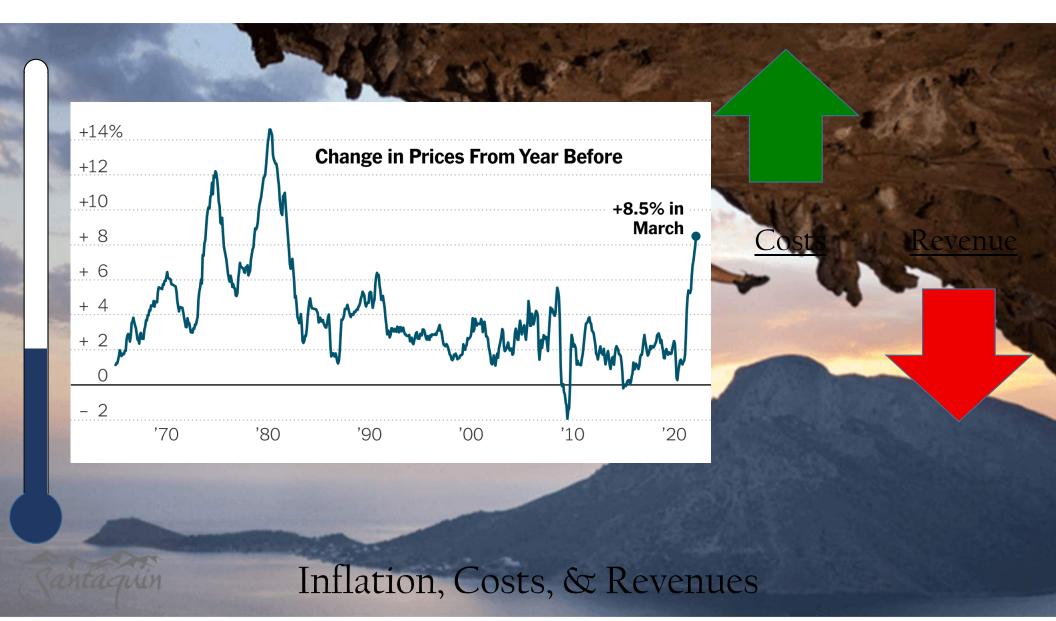

#### DISCUSSION

Mayor Olson welcomed all who attended the second session of the FY2023-2024 Budget Planning Meeting. City Manager Beagley addressed the upcoming agenda and other housekeeping items. Mayor Olson, members of the City Council, and staff all discussed the importance of establishing and prioritizing goals for the 2023-2024 Fiscal Year. Financial goals, statistics, revenue projections, taxes, and expenditures were all discussed. After taking a look at a consolidated review of departmental needs, current and future projects were reviewed. Following a lunch break, Manager Beagley spoke to the current General Fund standing and financial sustainability in Santaquin. (See attached presentation materials.)

#### Financial Goals

Emergency Reserve Funding – Full 35% Funding

General Fund Independence from Enterprise Fund Transfers

Maintain Operational Growth Funding Less than Revenue Growth

- Capital Replacement Reserve Funding
- Lowering Debt

#### Financial Goals

Emergency Reserve Funding – Full 35% Funding
 General Fund Independence from Enterprise Fund Transfers
 Maintain Operational Growth Funding Less than Revenue Growth

Capital Replacement Reserve Funding