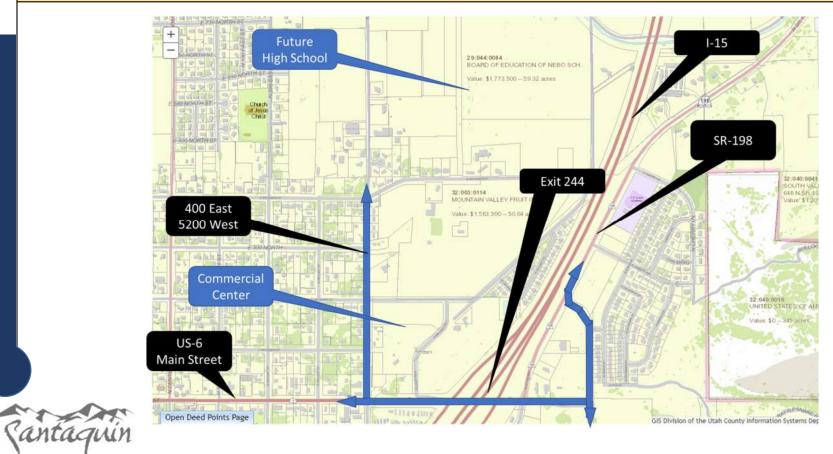

& Seniors



Cantac

\$500K

#### Restore Museum





Santaquin

\$500K – Phase I



# WRF Upgrades

Santaquin









# SCADA Upgrade







### SMART Clocks



Santaquin

\$10K



#### Cemetery Improvements



• Cemetery Improvements

- (\$40K)
  - (Asphalt, Pipe Ditch, Materials Storage, Possible Cremation Garden Design)

\$40K



#### East Bench Debris Basins



- Property Acquisition
- (\$\$2M)
  - (Up to 5 Basins/Properties)

\$2M



## Rodeo Grounds Improvements



Santa

- Arena Improvements (\$15K)
  - (Gates, Alley-ways, & Pens)

\$40K

# Upgrade Locks at all Facilities









\$10K



## Re-Route SR-198 Frontage Road





#### MOUNTAINLAND

ASSOCIATION OF GOVERNMENTS

Serving Summit, Utah, and Wasatch Cities & Counties



\$5K - Match



### SR-198 & 400 E. Local Road Study



\$50K

# New CW Well –Study & Design





Santaquin





## Increase Winter Storage Pumping





Santaquin



\$110K



# FD Second Station (142) Site Plan







\$38K (Phase I)



# Developing Business Park









# Break Time

# Current GF Standing

### Where are we today???



### Directors/Council Prioritization Exercise

### Projects

- General Fund Projects
- Impact Fee Projects



## Financial Sustainability (Zions Bank Data)

### "No Growth" Scenarios (Based off of 2021-2022 FY Actual Expenditures)

#### **No Growth Scenarios**

| TABLE 1: NET GENERAL FUND REVENUES PER Y | EAR - NO GROWT | H; HIGHER (4%) | INFLATION KATES |      |
|------------------------------------------|----------------|----------------|-----------------|------|
|                                          |