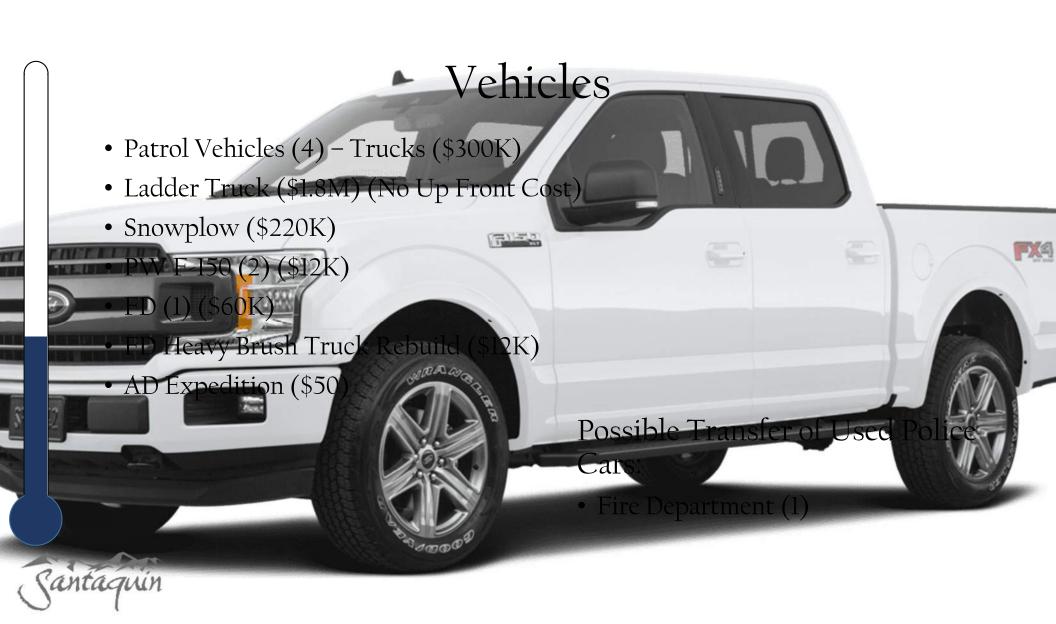

# Vehicle Needs

- Place an order for a new 105' ladder truck. This is needed with the growth of our city, both residential and commercial. These trucks have a 36–48-month lead time. No upfront cost. We are able to secure the price and avoid the additional price increases that have occurred several times over the last 12 months. This is something that has been a priority for several years. Estimated costs are now \$1.4m to \$1.6 without equipment. Equipment is an additional \$300k
- 2) Obtain an old patrol vehicle that is cycled out to be used by an "On-Call" Paramedic each night. This will ensure the highest level of care and treatment on every call. Sale Value - \$10,000-20,000
- 3) Purchase a new F-250 to replace our 2011 F-150. Needed to pull trailers, haul training material and be used by the Fire Marshal and Department members for other responsibilities in the city. Currently have one on order from May 2021 with an unknown arrival time. Price Locked at \$45K with \$15 in upgrades. Total \$60,000
- 4) Purchase equipment to build another Heavy Brush. Mapleton has a complete system and are willing to split this into 2 payments of \$6000 total of \$12,000