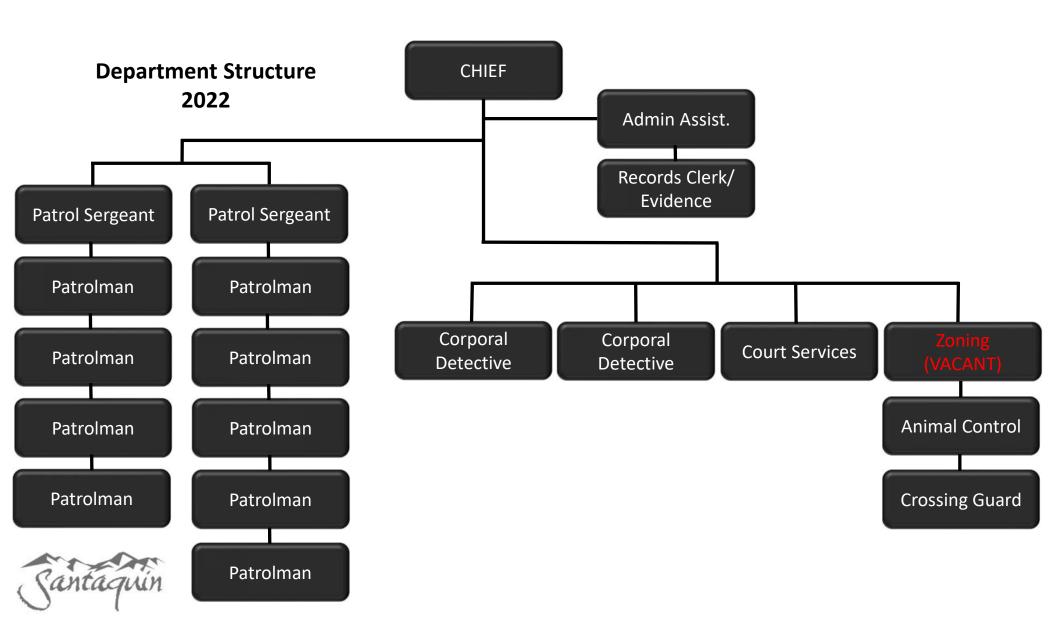

al Review" at which time current structure, needs, projects, and initiatives were all addressed. (See attached presentation materials.)

#### ADJOURNMENT

At the conclusion of the Departmental Reviews and questions were answered, Mayor Olson adjourned the meeting.

ATTEST:

Daniel M. Olson, Mayor

Amalie R. Ottley, City Recorder



# Santaquin City Budget Retreat 2023-2024



MAYOR DAN OLSON

## Welcome

FY2023-24 Budget Planning Session

February 10, 2023





## Friday Night Agenda

- Housekeeping Items
- "Parking Lot"





## Purpose of the Budget Planning Meeting



Review 2023-2024 Projects & Initiatives

Prioritize Goals & Objectives for 2023-2024



Enhance our Organizational Effectiveness by Developing Unity of Purpose



# Departmental Needs



# Santaquin City Police

2023-2024



## Number of Cases, % of Cases Received by Office, Officer Workload 2019-2022





\*Combined Officer Workload includes arrests, offenses, citations, violations, incidents, warrants, traffic stops and accidents for all officers combined.

# Personnel Needs

No additional personnel requests for 2023-24 budget period.

\*According to new utility requests the overall population increased 10.1% in 2022 (442 x 3.5=1,547).

\*Police Case numbers increased 8.5% in 2022, which is about the expected increase w/density lag.





## Equipment Needs

- (1) Vehicle/BWC -\$12,000 per year (beer tax) + each new vehicle will add an additional 2K (prorated) to the 5-year lease agreement. Based on 4 new vehicles = 8K \*The purchase of a vehicle camera is \$7,500 per vehicle.
- (2) Axon (Taser) lease expir