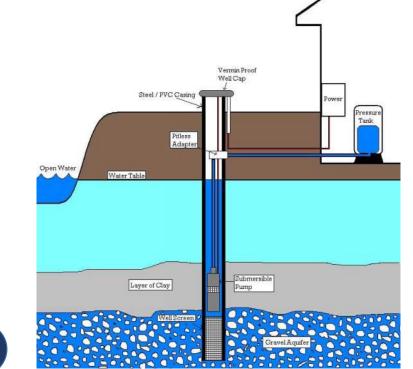

Museum





Santaquin

\$500K – Phase I



# WRF Upgrades

Santaquin









# SCADA Upgrade







### SMART Clocks



Santaquin

\$10K



#### Cemetery Improvements



• Cemetery Improvements

- (\$40K)
  - (Asphalt, Pipe Ditch, Materials Storage, Possible Cremation Garden Design)

\$40K



#### East Bench Debris Basins



- Property Acquisition
- (\$\$2M)
  - (Up to 5 Basins/Properties)

\$2M



## Rodeo Grounds Improvements



Santa

- Arena Improvements (\$15K)
  - (Gates, Alley-ways, & Pens)

\$40K

# Upgrade Locks at all Facilities









\$10K



## Re-Route SR-198 Frontage Road





#### MOUNTAINLAND

ASSOCIATION OF GOVERNMENTS

Serving Summit, Utah, and Wasatch Cities & Counties



\$5K - Match



### SR-198 & 400 E. Local Road Study



\$50K

# New CW Well –Study & Design





Santaquin





## Increase Winter Storage Pumping





Santaquin



\$110K



# FD Second Station (142) Site Plan







\$38K (Phase I)



# Developing Business Park









# Break Time

# Current GF Standing

### Where are we today???



### Directors/Council Prioritization Exercise

### Projects

- General Fund Projects
- Impact Fee Projects



## Financial Sustainability (Zions Bank Data)

### "No Growth" Scenarios (Based off of 2021-2022 FY Actual Expenditures)

#### **No Growth Scenarios**

| TABLE 1: NET GENERAL FUND REVENUES PER Y | EAR - NO GROWT | H; HIGHER (4%) | INFLATION KATES |      |
|------------------------------------------|----------------|----------------|-----------------|------|
|                                          | 2024           | 2025           | 2026