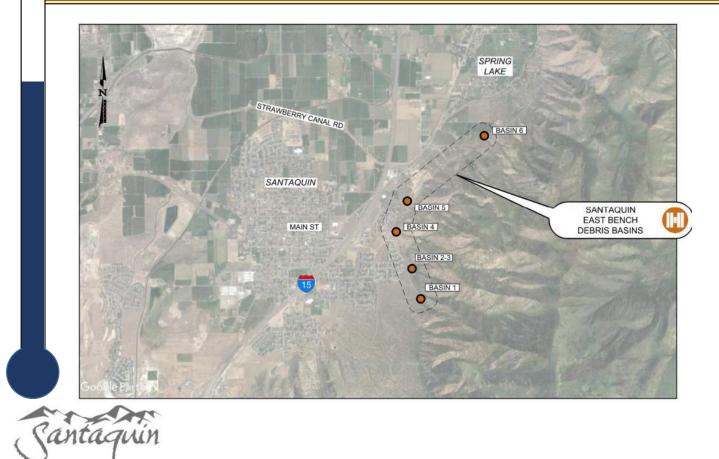

#### Sewer Impact Fees

(3) Outfit Process Train #3 & new solids holding

| · Design Work                                       | \$450,000 |
|-----------------------------------------------------|-----------|
| · Construction                                      | \$4.2M    |
| (4) Outfit new Membrane Train                       |           |
| • Design Work                                       | \$250,000 |
| · Construction                                      | \$2.5M    |
| Park Impact Fees                                    |           |
| (1) Skate Park Design                               | \$12,000  |
| (2) Rodeo Arena                                     | \$15,000  |
| (3) City Ball Field Lighting                        | \$350,000 |
| (4) Centennial Park Improvement                     | \$        |
| (5) Red Barn Frontage Road Trail/Lights/Etc.        | \$        |
| Storm Drain Impact Fees                             |           |
| (1) Property Acquisition (East Bench Debris Basins) | \$1M      |
| Santaquin                                           |           |

#### East Bench Debris Basins

- Property Acquisition
- (\$\$2M)
  - (Up to 5 Basins/Properties)

\$2M