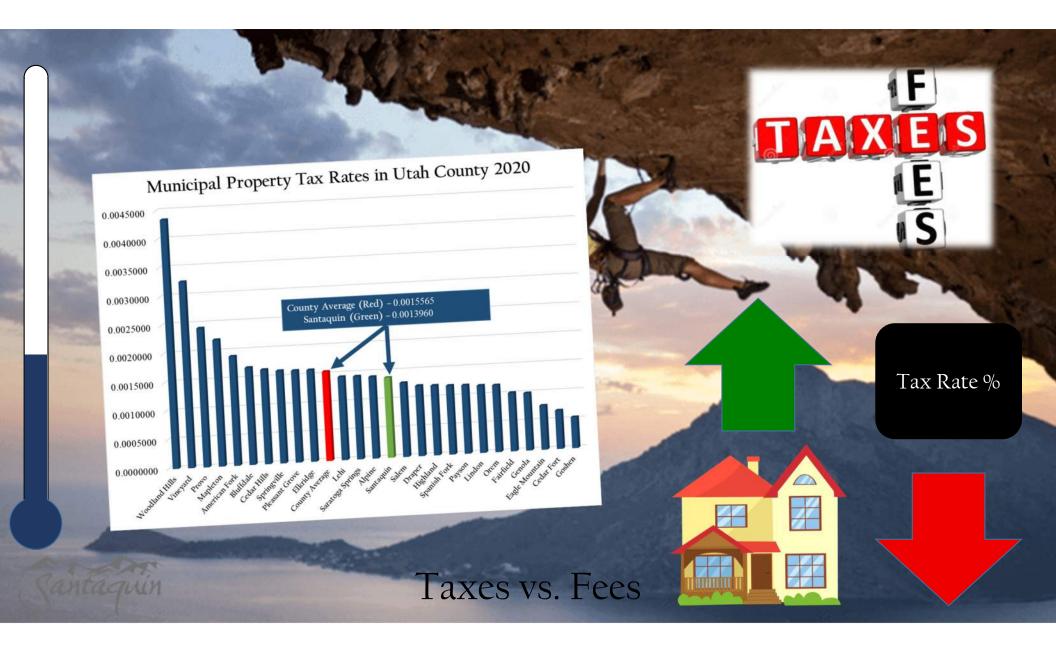

#### DISCUSSION

Mayor Olson welcomed all who attended the second session of the FY2023-2024 Budget Planning Meeting. City Manager Beagley addressed the upcoming agenda and other housekeeping items. Mayor Olson, members of the City Council, and staff all discussed the importance of establishing and prioritizing goals for the 2023-2024 Fiscal Year. Financial goals, statistics, revenue projections, taxes, and expenditures were all discussed. After taking a look at a consolidated review of departmental needs, current and future projects were reviewed. Following a lunch break, Manager Beagley spoke to the current General Fund standing and financial sustainability in Santaquin. (See attached presentation materials.)

#### Financial Goals

Emergency Reserve Funding – Full 35% Funding

General Fund Independence from Enterprise Fund Transfers

Maintain Operational Growth Funding Less than Revenue Growth

- Capital Replacement Reserve Funding
- Lowering Debt

#### Financial Goals

Emergency Reserve Funding – Full 35% Funding
 General Fund Independence from Enterprise Fund Transfers
 Maintain Operational Growth Funding Less than Revenue Growth

Capital Replacement Reserve Funding