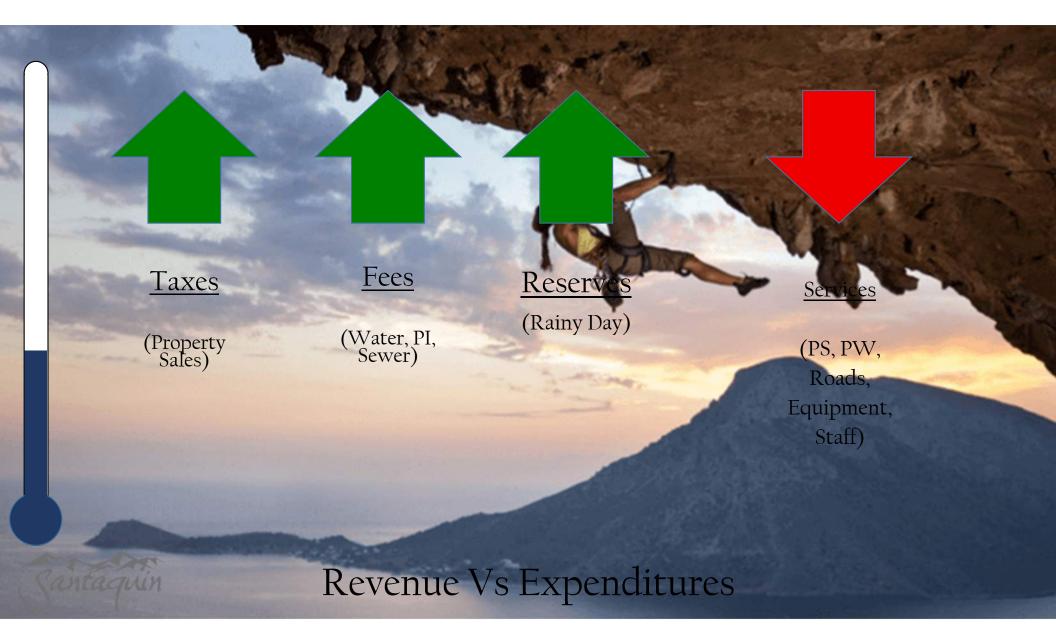

#### Financial Goals

Emergency Reserve Funding – Full 35% Funding

General Fund Independence from Enterprise Fund Transfers

Maintain Operational Growth Funding Less than Revenue Growth

- Capital Replacement Reserve Funding
- Lowering Debt

#### Financial Goals

Emergency Reserve Funding – Full 35% Funding
 General Fund Independence from Enterprise Fund Transfers
 Maintain Operational Growth Funding Less than Revenue Growth

Capital Replacement Reserve Funding

Lowering Debt