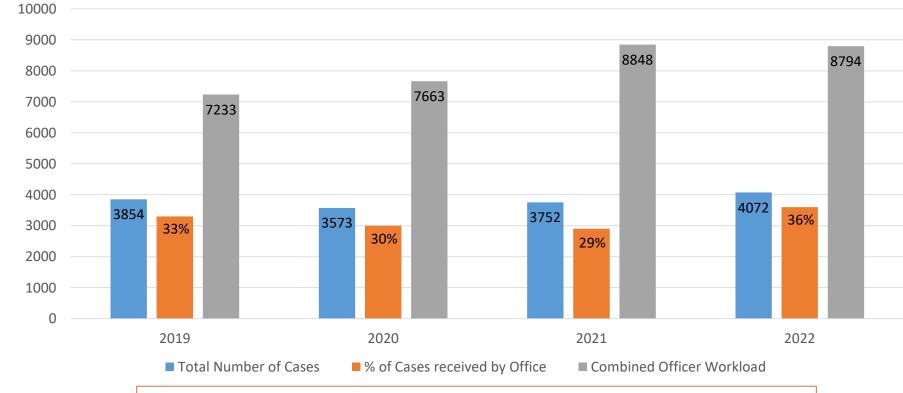

## Number of Cases, % of Cases Received by Office, Officer Workload 2019-2022

\*Combined Officer Workload includes arrests, offenses, citations, violations, incidents, warrants, traffic stops and accidents for all officers combined.