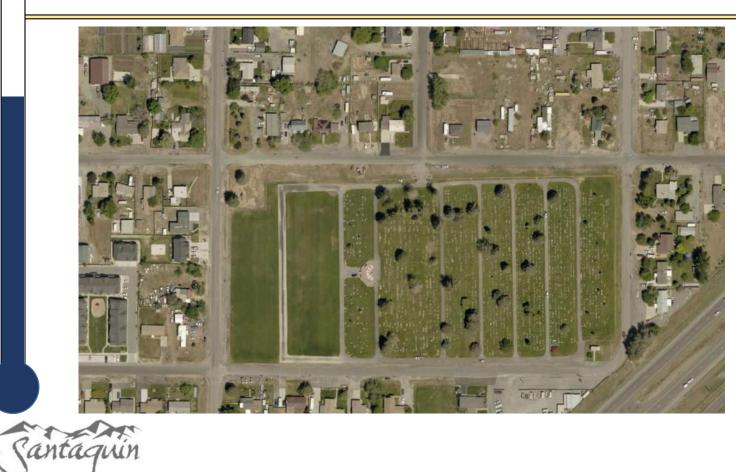

# Projects/Initiatives

| (1) SCADA upgrade – Ongoing                                                                                          | \$30,000                          |
|----------------------------------------------------------------------------------------------------------------------|-----------------------------------|
| (2) Cemetery Improvements – New Phase (replace existing asphalt/lot improvements)                                    | \$40,000                          |
| (3) MXU/Meter replacement                                                                                            | \$45,000                          |
| (4) Center Street Well                                                                                               | \$30,000                          |
| (5) Membrane Replacement                                                                                             | \$120,000 annually/10-year period |
| (6) Blower Replacement                                                                                               | \$18,000 for 2 blowers            |
| (7) Compressor Replacement WRF                                                                                       | \$20,000                          |
| (8) Mixer Replacement WRF                                                                                            | \$16,000 for 2 mixers             |
| (9) Summit Ridge Well inspection (& Possible Pump Replacement)                                                       | \$30,000-\$150,000                |
| (10) Demolition of the Old Jr High/Seniors Bldg<br>(Grant Application for \$375,000 submitted/City portion \$75,000) | \$450,000                         |