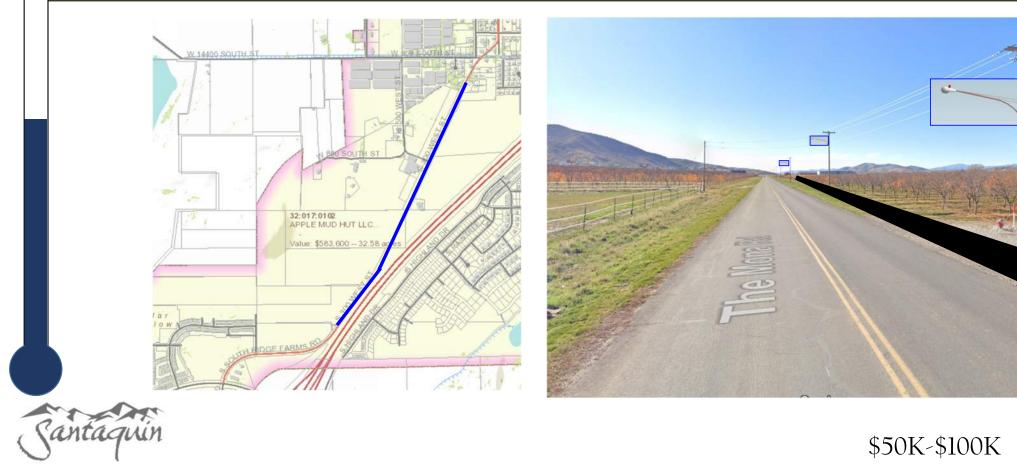

## Re-Route SR-198 Frontage Road

#### MOUNTAINLAND

ASSOCIATION OF GOVERNMENTS

Serving Summit, Utah, and Wasatch Cities & Counties

\$5K - Match

### SR-198 & 400 E. Local Road Study

\$50K