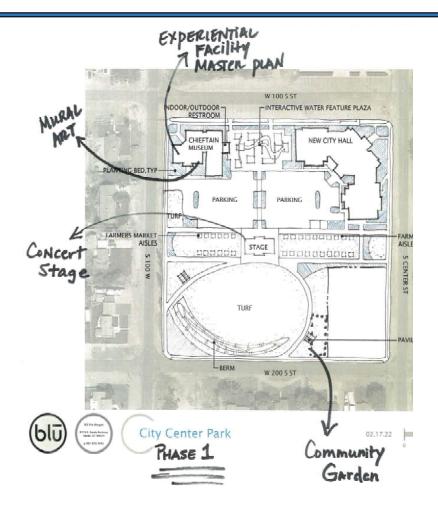

#### 4 Components:

<u>A) Develop Museum "Experiential" Master Plan</u>-\$22,000 Work with proven consultant to develop sustainable plan for facility to be regionally active and revenue raising.

B) Paint Mural/behind Museum-\$2,000Tie cultural arts to the community gathering space.

<u>C) Develop Community Garden</u> -\$5,000 Provide central location for garden.

D) Build Concert Stage -20,500 Combine with RAP TAX funds to fund concert stage.