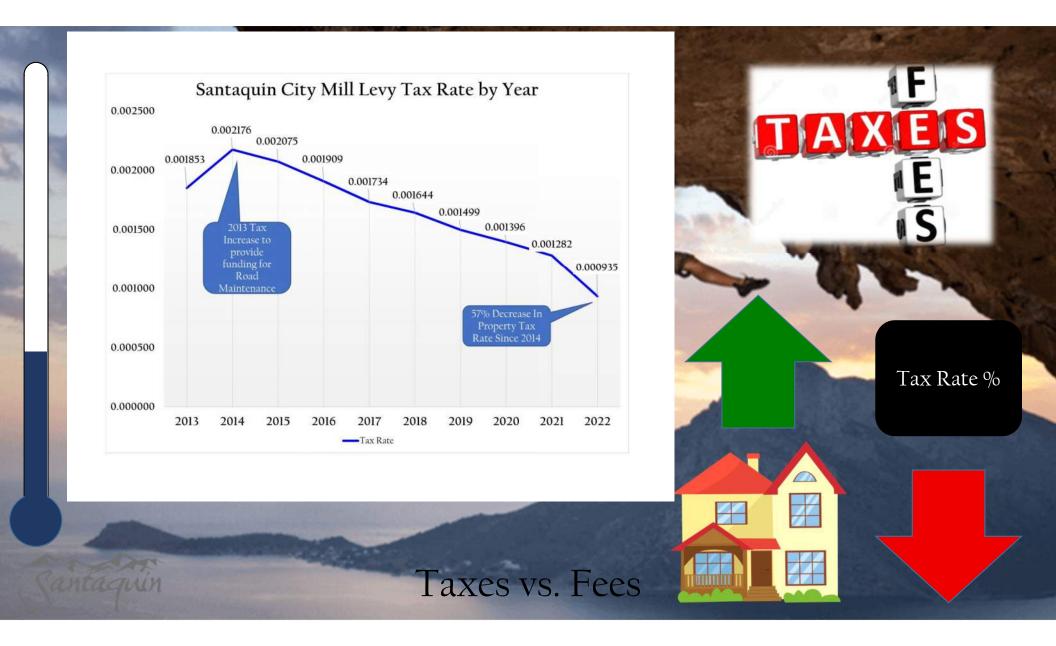

#### DISCUSSION

Mayor Olson welcomed all who attended the second session of the FY2023-2024 Budget Planning Meeting. City Manager Beagley addressed the upcoming agenda and other housekeeping items. Mayor Olson, members of the City Council, and staff all discussed the importance of establishing and prioritizing goals for the 2023-2024 Fiscal Year. Financial goals, statistics, revenue projections, taxes, and expenditures were all discussed. After taking a look at a consolidated review of departmental needs, current and future projects were reviewed. Following a lunch break, Manager Beagley spoke to the current General Fund standing and financial sustainability in Santaquin. (See attached presentation materials.)

#### Financial Goals

Emergency Reserve Funding – Full 35% Funding

General Fund Independence from Enterprise Fund Transfers

Maintain Operational Growth Funding Less than Revenue Growth

- Capital Replacement Reserve Funding
- Lowering Debt

#### Financial Goals

Emergency Reserve Funding – Full 35% Funding
 General Fund Independence from Enterprise Fund Transfers
 Maintain Operational Growth Funding Less than Revenue Growth

Capital Replacement Reserve Funding