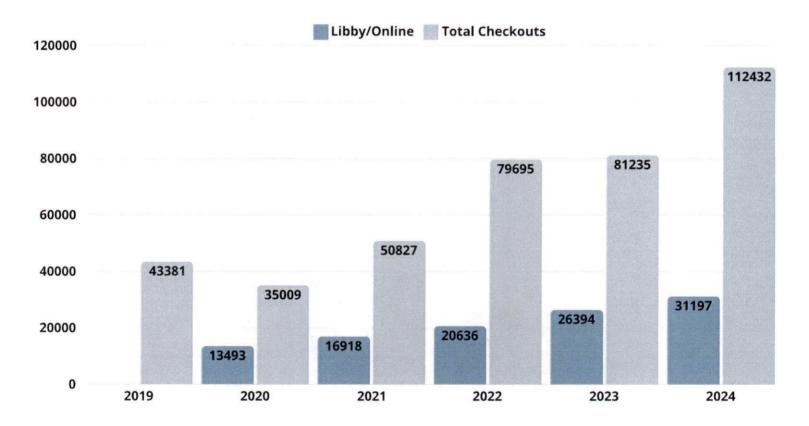

#### **Library Checkouts**

Increase Libby/online nearly 20,000 Increase overall checkouts 69,000+