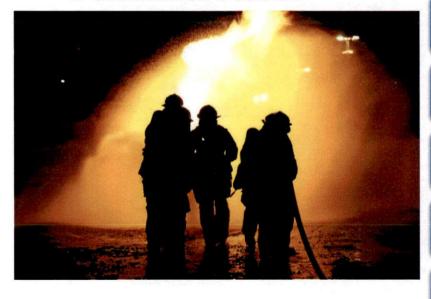

. This is low for the position



#### Personnel Needs



Increase On-call staffing from 2 firefighters to 4 firefighters at night. This will ensure that 4 firefighters are on an engine, ensuring we meet the required two-in, and two-out NFPA standard. Currently we have 2 members on call, we need 4. This is an operational increase of \$14,000.

Increase On-Call Amb 142 from 2 positions, to 3 positions 24/7.

Currently we have 2 members during the day, and 2 members during the night.

Call volume is up 30% in the last 4 years, with an average of 14% increase annually. The need for a dedicated On-call back-up crew is needed due to the increased call volume.

We need to increase to 3 members for safety and to handle the calls. This is an increase to the wages \$6,500.



#### Personnel Needs



3 Full-time Fire Captains. One per shift on a 3-shift cycle.

These individuals will be one of the 5 members during the day, and one of three at night.

Responsible for the supervision of crew members daily activities and operational responsibilities.

These positions are comparable to a Sgt. in the Police Department.

Each member will cost approximately \$75-80k plus benefits.

These could be next year if an Administrative BC is approved.



#### **Equipment Needs**



Continue our PPE/Turn-out replacement program.

Turnouts have a 10-year usable lifespan. We have been replacing 5 sets a year. This program was set up when there were 50 FF on the dept. We have increased this number to 60 and need to increase the number of sets we purchase each year to ensure our members are not using exp