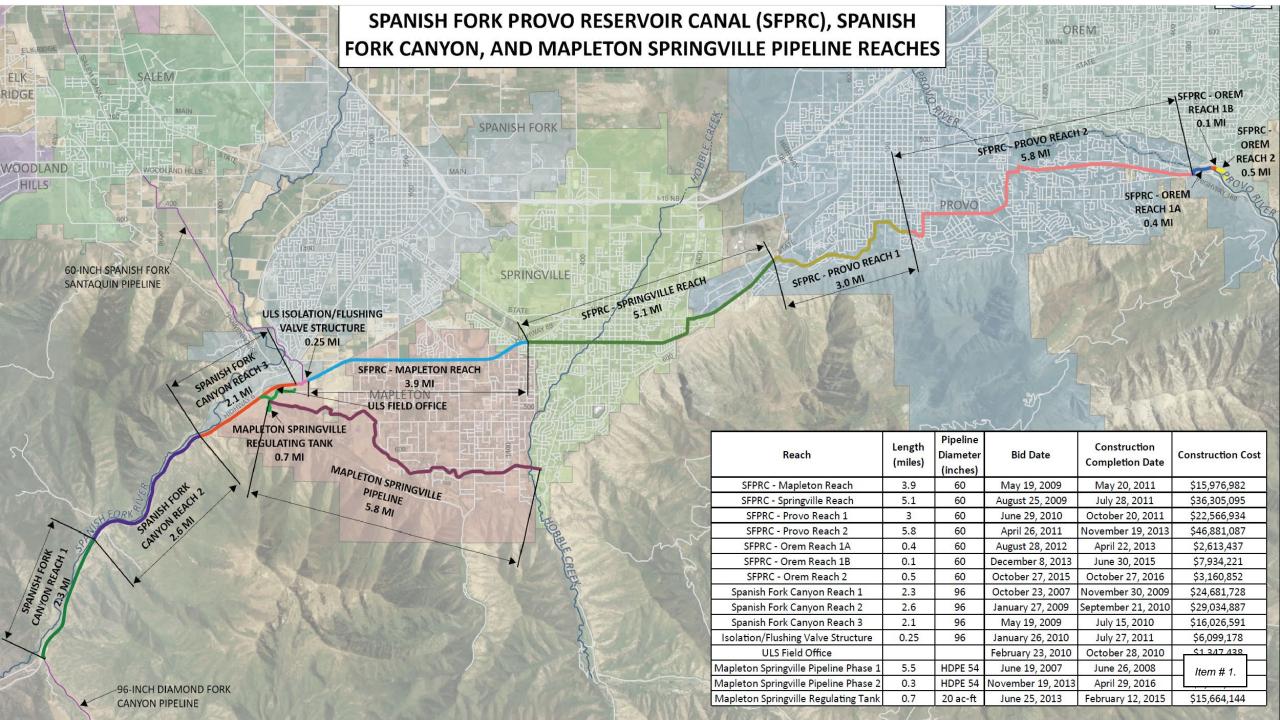

#### 1. Central Utah Water Conservancy District (CUWCD) Informational Presentation

Bruce Ward, Roger Pearson, and Bart Leeflang with the Central Utah Water Conservancy District attended the meeting to report to the City Council. They reported on the history of the Strawberry Valley Project that brought water to Utah County through Spanish Fork Canyon for irrigation purposes. They reported on current irrigation pipelines throughout the county that are serviced by the Strawberry Reservoir dam and the status of current and future pipeline projects. (See attached.)