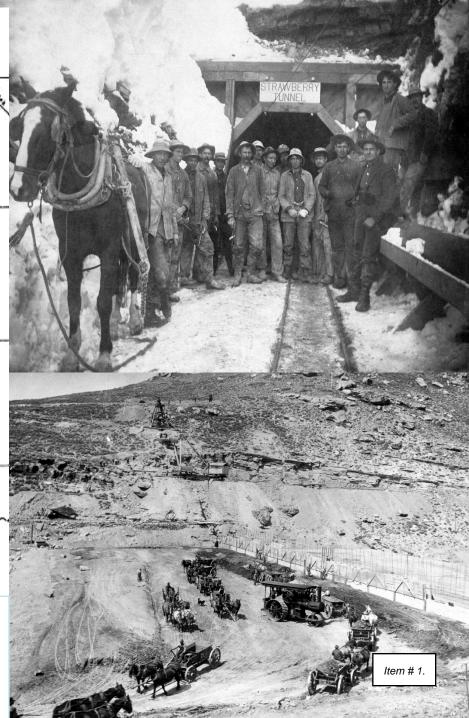

#### 1. Central Utah Water Conservancy District (CUWCD) Informational Presentation

Bruce Ward, Roger Pearson, and Bart Leeflang with the Central Utah Water Conservancy District attended the meeting to report to the City Council. They reported on the history of the Strawberry Valley Project that brought water to Utah County through Spanish Fork Canyon for irrigation purposes. They reported on current irrigation pipelines throughout the county that are serviced by the Strawberry Reservoir dam and the status of current and future pipeline projects. (See attached.)

In 1902 with the passing of the Reclamation Act the Strawberry Valley Project was authorized to construct the Strawberry Reservoir and a tunnel to divert water to Spanish Fork Canyon. The reservoir and tunnel were completed in 1912.