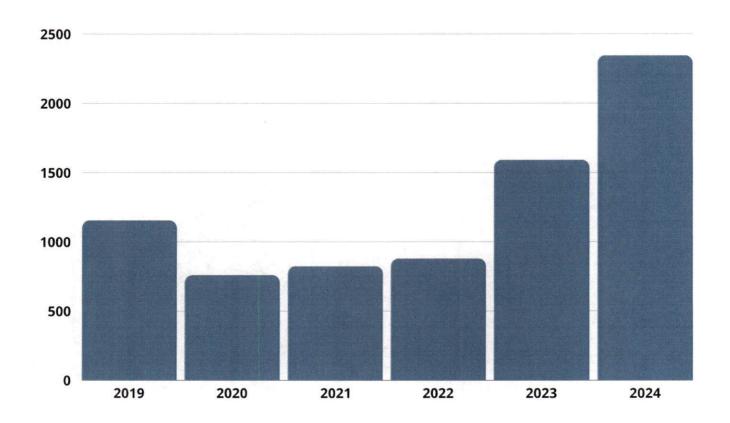

#### Overall "Recreation Division" Participation (2019-2024)

More than triple participation