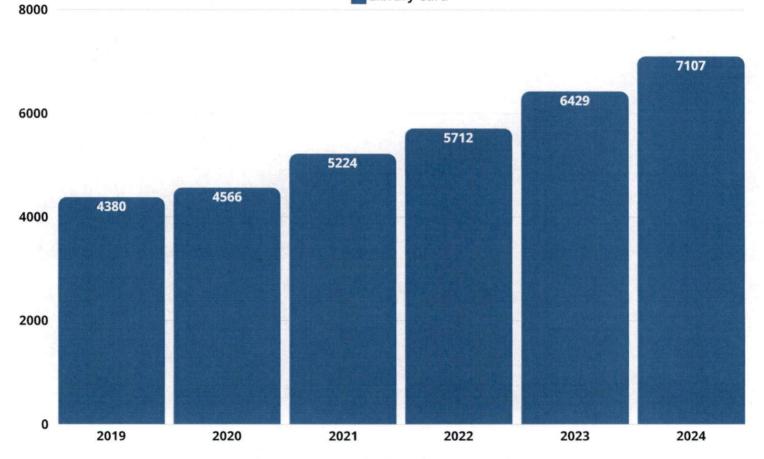

revenue \$162,000+

#### "Recreation Division" Grant Revenue



Increased combined revenue over 5 years- \$500,000+

#### Total # of Department Special Event Offerings (2019-2024)



More than double special event offerings



# CHIEFTAIN MUSEUM



#### <u>Museum Attendance - Daily Drop-In</u>



More than double daily tours

#### <u>Museum Attendance - Spooky Night at the Museum</u>



Increase event attendance 1,000+/4 day event

#### Total Museum Attendance Total (2019-2024)



More than triple overall museum attendance

#### **Museum Volunteer Hours**



**Nearly double volunteer hours** 

## LIBRARY



#### **Total # Library Programs**



Increase programs 300+

#### <u>Total # Library Program Participants</u>



Increase participants 6,000+

#### **Library Checkouts**

Library Card



Increase member cards nearly 3,000

#### **Library Checkouts**



Increase Libby/online nearly 20,000 Increase overall checkouts 69,000+

# **Summer Reading Program Sign-Ups**



Increase summer reading 2,000+

# **Library Staff Growth**

Library Staff (FTE: Full Time equivalent hours)



2024: 1 Full Time/ 8 Part Time employees

### SANTAQUIN CITY CORPORATION Check Register

### CHECKING - ZIONS - 01/31/2025 to 02/14/2025

| Payee Name:<br>A DEZIGN                                                                                                                                                                                                                                                                                  | Payment Date: 2/13/2025