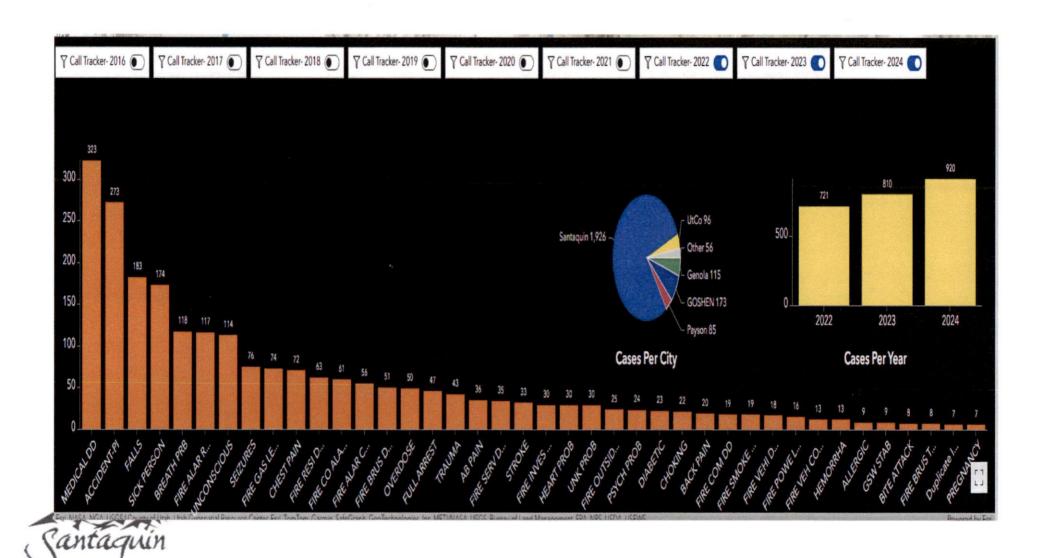

)



MULTI-FAMILY LOTS

173

(Recorded)



COMMERCIAL LOTS

0

(Recorded)



PLAN REVIEWS (Concept, Preliminary, and Final at DRC or PC)

33



APPROVED REZONINGS

2



APPROVED CODE AMENDMENTS (Titles 10 & 11)

15



APPROVED AGREEMENTS (Development and Other)

6



SINGLE-FAMILY HOMES

160



MULTI-FAMILY UNITS (19 Permits)

108



POPULATION GAIN
(3.88 Persons per Household)

1,040



COMMERCIAL SPACES
(5 Permits)



OTHER PERMITS

solar, Remodel, Accessory, et

163



TOTAL PERMITS

347



COMMERCIAL BUSINESSES

CURRENT TOTAL ACTIVE

81

HOME OCCUPATION BUSINESSES

1

CURRENT TOTAL ACTIVE

261



TEMPORARY BUSINESSES

1



**CURRENT TOTAL ACTIVE BUSINESSES** 

343

Item # 4.

# Santaquin City Fire and EMS

2025-2026



## Family Photo 2024



Item # 4.

#### Service Calls by Year







## Heat map of calls



#### Personnel Needs

1 Full-time Administrative Battalion Chief.

This individual will be responsible for Fire Marshal duties, crew scheduling, oversee the training teams and daily operations.

This position is comparable to a LT on the Police Department, a second in command position with leadership responsibilities and crew development.

Currently our Span of Control consists of 8 captains, overseeing 70 members. Fire Dept is the only city department without a second full time member. As leaders, we need to be training our future leaders and developing them to step in at a minute's notice.

This position will work a daily schedule, and will augment the daily response, freeing me up to focus on administrative items.

This position will be someone with extensive F