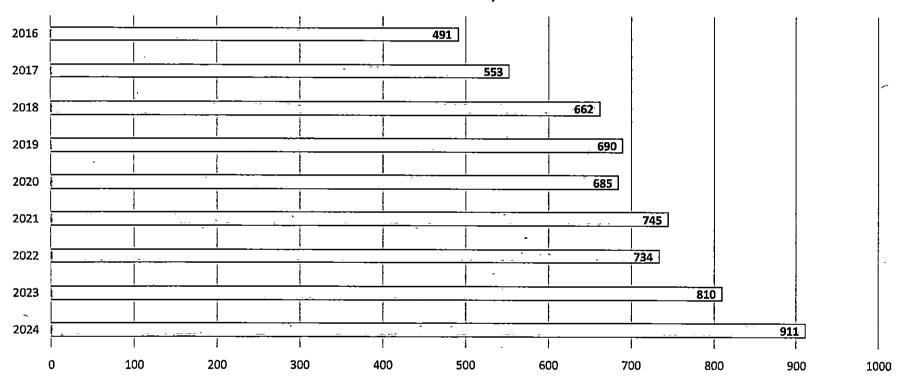

rded)



MULTI-FAMILY LOTS

173

(Recorded)



COMMERCIAL LOTS

0

(Recorded)



PLAN REVIEWS (Concept, Preliminary, and Final at DRC or PC)

33



APPROVED REZONINGS

2



APPROVED CODE AMENDMENTS (Titles 10 & 11)

15



APPROVED AGREEMENTS (Development and Other)

6



SINGLE-FAMILY HOMES

160



MULTI-FAMILY UNITS (19 Permits)

108



POPULATION GAIN
(3.88 Persons per Household)

1,040



COMMERCIAL SPACES
(5 Permits)



OTHER PERMITS

solar, Remodel, Accessory, et

163



TOTAL PERMITS

347



COMMERCIAL BUSINESSES

CURRENT TOTAL ACTIVE

81

HOME OCCUPATION BUSINESSES

1

CURRENT TOTAL ACTIVE

261



TEMPORARY BUSINESSES

1



**CURRENT TOTAL ACTIVE BUSINESSES** 

343

Item # 4.

# Santaquin City Fire and EMS

2025-2026



## Family Photo 2024



Item # 4.

#### Service Calls by Year







## Heat map of calls



#### Personnel Needs

1 Full-time Administrative Battalion Chief.

This individual will be responsible for Fire Marshal duties, crew scheduling, oversee the training teams and daily operations.

This position is comparable to a LT on the Police Department, a second in command position with leadership responsibilities and crew development.

Currently our Span of Control consists of 8 captains, overseeing 70 members. Fire Dept is the only city department without a second full time member. As leaders, we need to be training our future leaders and developing them to step in at a minute's notice.

This position will work a daily schedule, and will augment the daily response, freeing me up to focus on administrative items.

This position will be someone with extensi