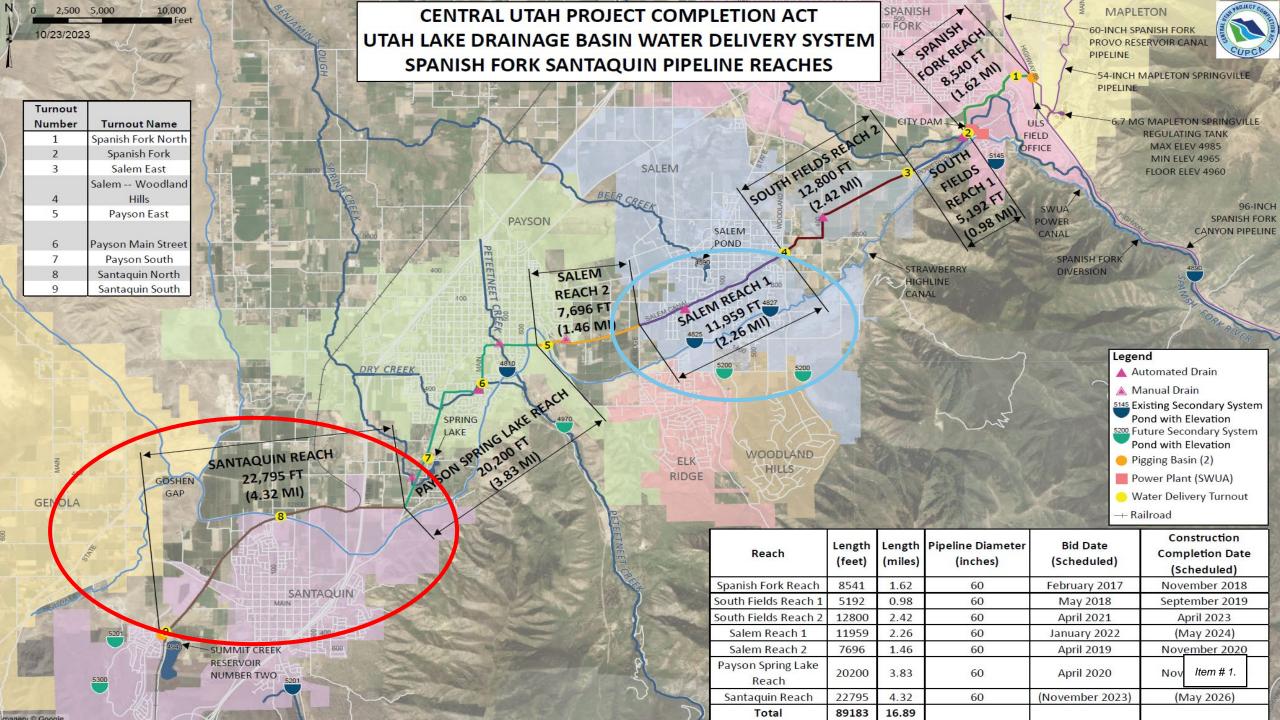

#### 1. Central Utah Water Conservancy District (CUWCD) Informational Presentation

Bruce Ward, Roger Pearson, and Bart Leeflang with the Central Utah Water Conservancy District attended the meeting to report to the City Council. They reported on the history of the Strawberry Valley Project that brought water to Utah County through Spanish Fork Canyon for irrigation purposes. They reported on current irrigation pipelines throughout the county that are serviced by the Strawberry Reservoir dam and the status of current and future pipeline projects. (See attached.)