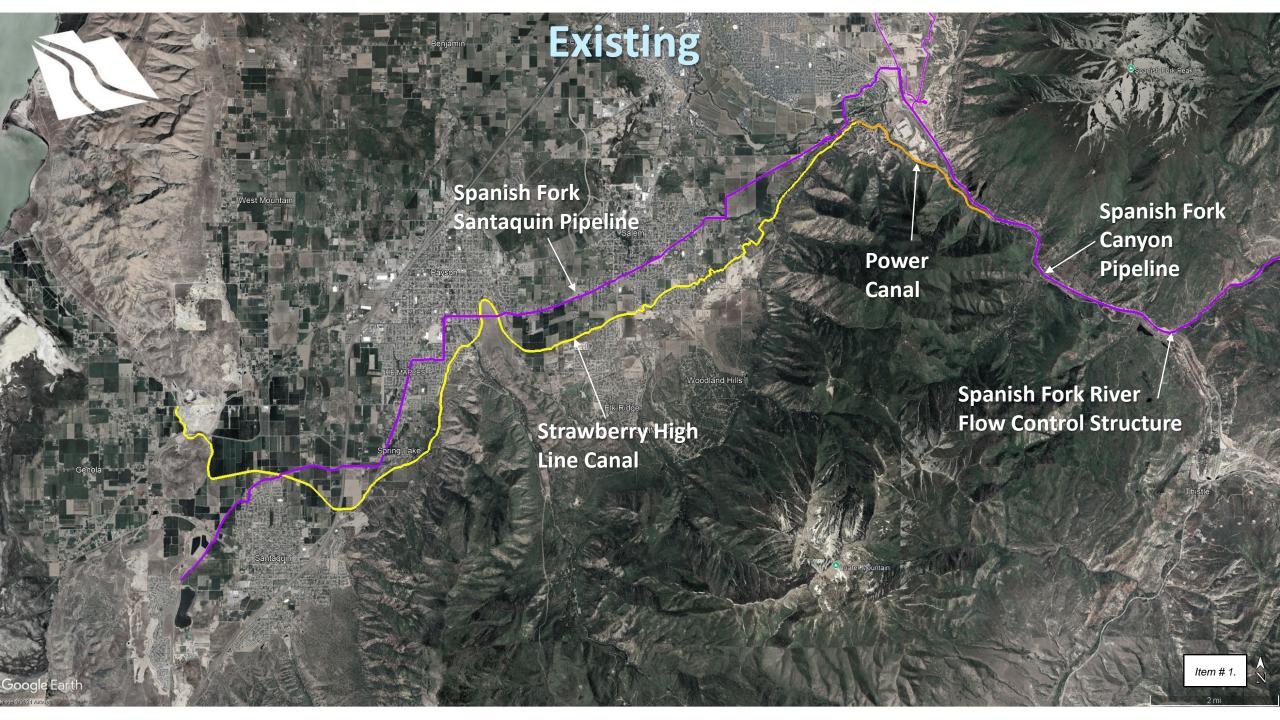

#### 1. Central Utah Water Conservancy District (CUWCD) Informational Presentation

Bruce Ward, Roger Pearson, and Bart Leeflang with the Central Utah Water Conservancy District attended the meeting to report to the City Council. They reported on the history of the Strawberry Valley Project that brought water to Utah County through Spanish Fork Canyon for irrigation purposes. They reported on current irrigation pipelines throughout the county that are serviced by the Strawberry Reservoir dam and the status of current and future pipeline projects. (See attached.)