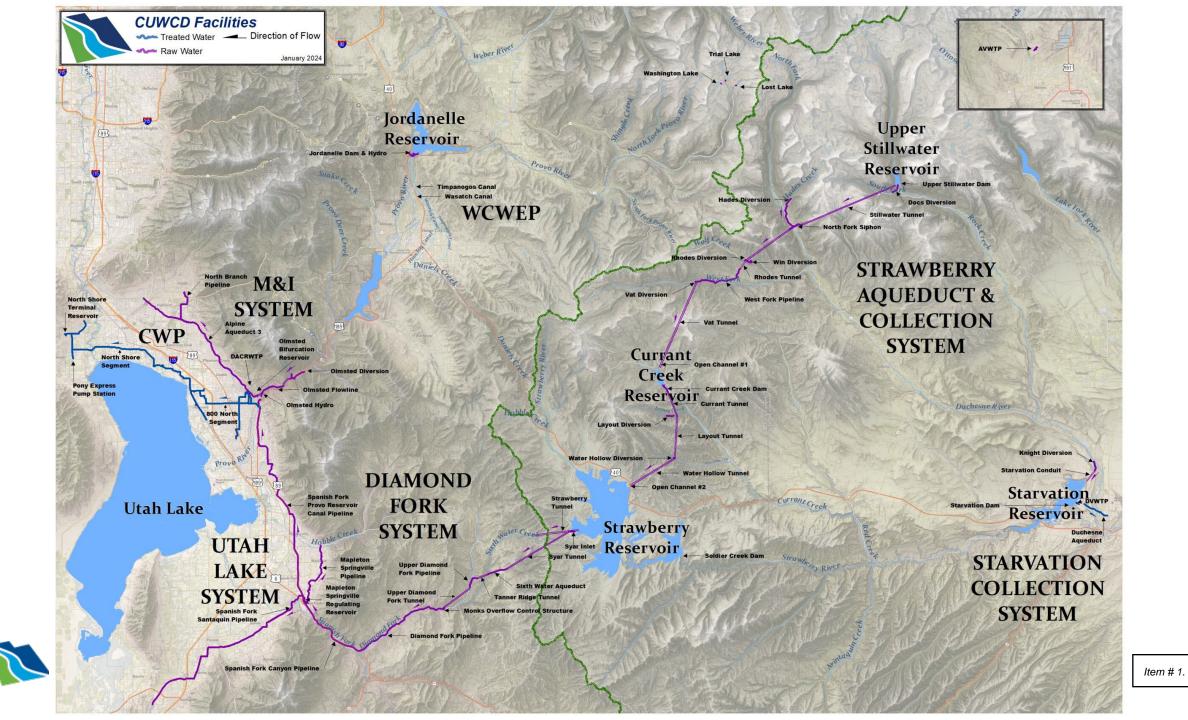

#### 1. Central Utah Water Conservancy District (CUWCD) Informational Presentation

Bruce Ward, Roger Pearson, and Bart Leeflang with the Central Utah Water Conservancy District attended the meeting to report to the City Council. They reported on the history of the Strawberry Valley Project that brought water to Utah County through Spanish Fork Canyon for irrigation purposes. They reported on current irrigation pipelines throughout the county that are serviced by the Strawberry Reservoir dam and the status of current and future pipeline projects. (See attached.)