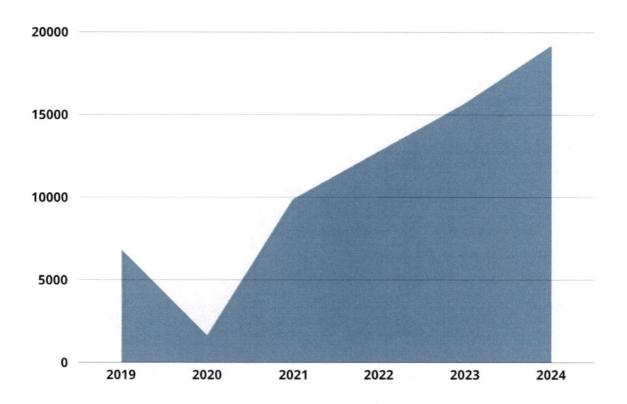

#### <u>Enrichment Classes & Special Events</u> <u>Participation</u>

More than triple participation