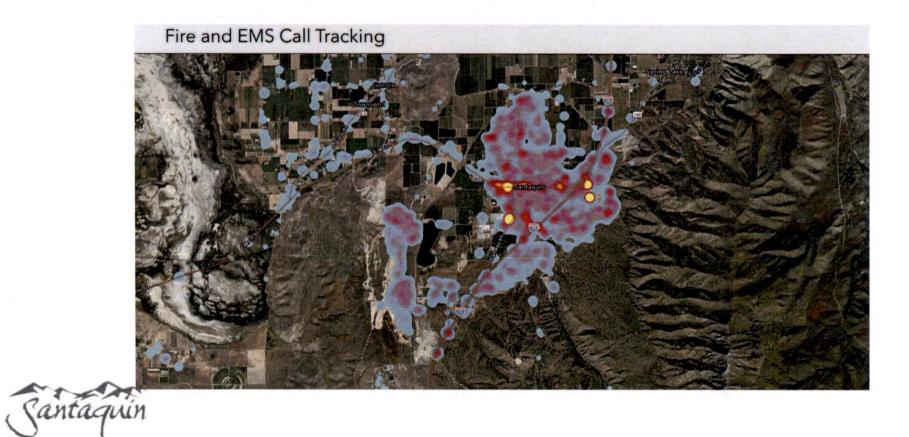

173

(Recorded)



COMMERCIAL LOTS

0

(Recorded)



PLAN REVIEWS (Concept, Preliminary, and Final at DRC or PC)

33



APPROVED REZONINGS

2



APPROVED CODE AMENDMENTS (Titles 10 & 11)

15



APPROVED AGREEMENTS (Development and Other)

6



SINGLE-FAMILY HOMES

160



MULTI-FAMILY UNITS (19 Permits)

108



POPULATION GAIN
(3.88 Persons per Household)

1,040



COMMERCIAL SPACES
(5 Permits)



OTHER PERMITS

solar, Remodel, Accessory, et

163



TOTAL PERMITS

347



COMMERCIAL BUSINESSES

CURRENT TOTAL ACTIVE

81

HOME OCCUPATION BUSINESSES

1

CURRENT TOTAL ACTIVE

261



TEMPORARY BUSINESSES

1



**CURRENT TOTAL ACTIVE BUSINESSES** 

343

Item # 4.

# Santaquin City Fire and EMS

2025-2026



## Family Photo 2024



Item # 4.

#### Service Calls by Year







## Heat map of calls



#### Personnel Needs

1 Full-time Administrative Battalion Chief.

This individual will be responsible for Fire Marshal duties, crew scheduling, oversee the training teams and daily operations.

This position is comparable to a LT on the Police Department, a second in command position with leadership responsibilities and crew development.

Currently our Span of Control consists of 8 captains, overseeing 70 members. Fire Dept is the only city department without a second full time member. As leaders, we need to be training our future leaders and developing them to step in at a minute's notice.

This position will work a daily schedule, and will augment the daily response, freeing me up to focus on administrative items.

This position will be someone with extensive FIRE/EMS background, with