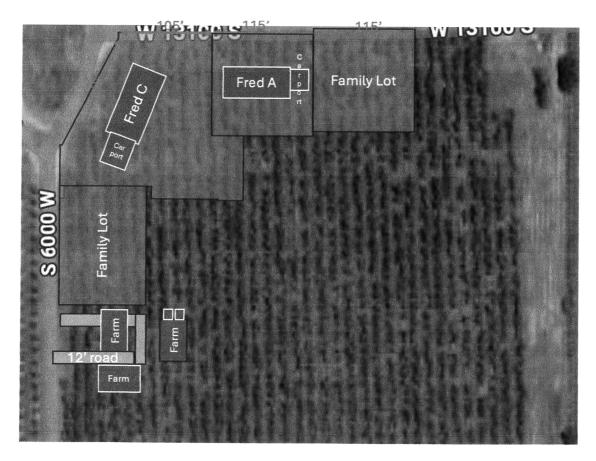

#### 6. Discussion & Possible Action - Fred Openshaw Annexation Petition

The applicant Fred C. Openshaw attended the meeting to answer any questions from the City Council and Mayor. His application indicates that he proposes to annex just over 8 acres of his land on the northwest side of Santaquin City. He hopes that by annexing, he can create building lots for himself and family members to build homes and continue to farm his land. (See attached.) City staff clarified that acceptance of the annexation petition application does not automatically approve the annexation but means the city is willing to move forward in consideration of the applicant to discuss the proposed annexation. Councilor Adcock inquired about the reality of a crossing over the railroad and a second access to the property. The applicant indicated that he is in the process of working with the railroad company to obtain a crossing over the railroad. Mayor Olson discussed the difficulties of City services being provided to the property such as public street access and water, etc. The applicant expressed his desire to continue working with the city and to move forward with the annexation.

#### Annexation of Fred C. Openshaw and Carlotte Openshaw property

Property ID 29:037:0052

Property location

#### Proposed use: Multi-generational farm family housing