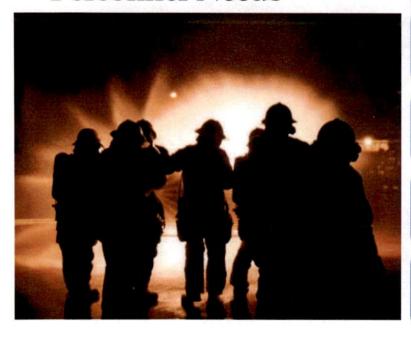

d daily operations.

This position is comparable to a LT on the Police Department, a second in command position with leadership responsibilities and crew development.

Currently our Span of Control consists of 8 captains, overseeing 70 members. Fire Dept is the only city department without a second full time member. As leaders, we need to be training our future leaders and developing them to step in at a minute's notice.

This position will work a daily schedule, and will augment the daily response, freeing me up to focus on administrative items.

This position will be someone with extensive FIRE/EMS background, with approximately 15-20 years of experience. To get what is needed, this position will start around \$85k-90k plus benefits. This is low for the position



#### Personnel Needs



Increase On-call staffing from 2 firefighters to 4 firefighters at night. This will ensure that 4 firefighters are on an engine, ensuring we meet the required two-in, and two-out NFPA standard. Currently we have 2 members on call, we need 4. This is an operational increase of \$14,000.

Increase On-Call Amb 142 from 2 positions, to 3 positions 24/7.

Currently we have 2 members during the day, and 2 members during the night.

Call volume is up 30% in the last 4 years, with an average of 14% increase annually. The need for a dedicated On-call back-up crew is needed due to the increased call volume.

We need to increase to 3 members for safety and to handle the calls. This is an increase to the wages \$6,500.



#### Personnel Needs



3 Full-time Fire Captains. One per shift on a 3-shift