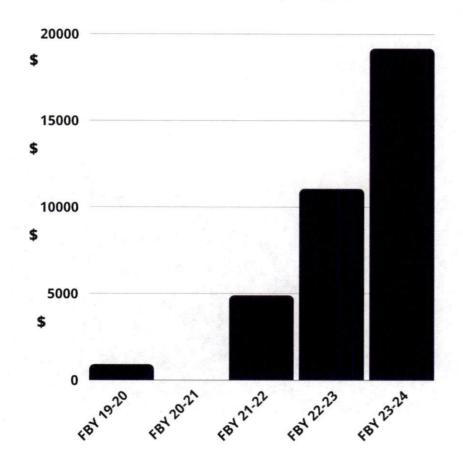

Tender is used locally, and to support the Wildland needs of the state if personnel are available.

This vehicle makes the City/Dept money from its use.

**2024** \$102,567.60, **2023** \$8,662.75 **2022** \$36,192.47 **2021** \$200,212.22