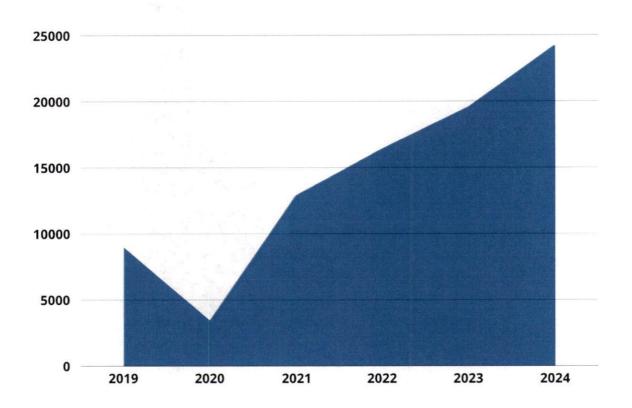

#### Overall "Recreation Division" Participation (2019-2024)

More than triple participation