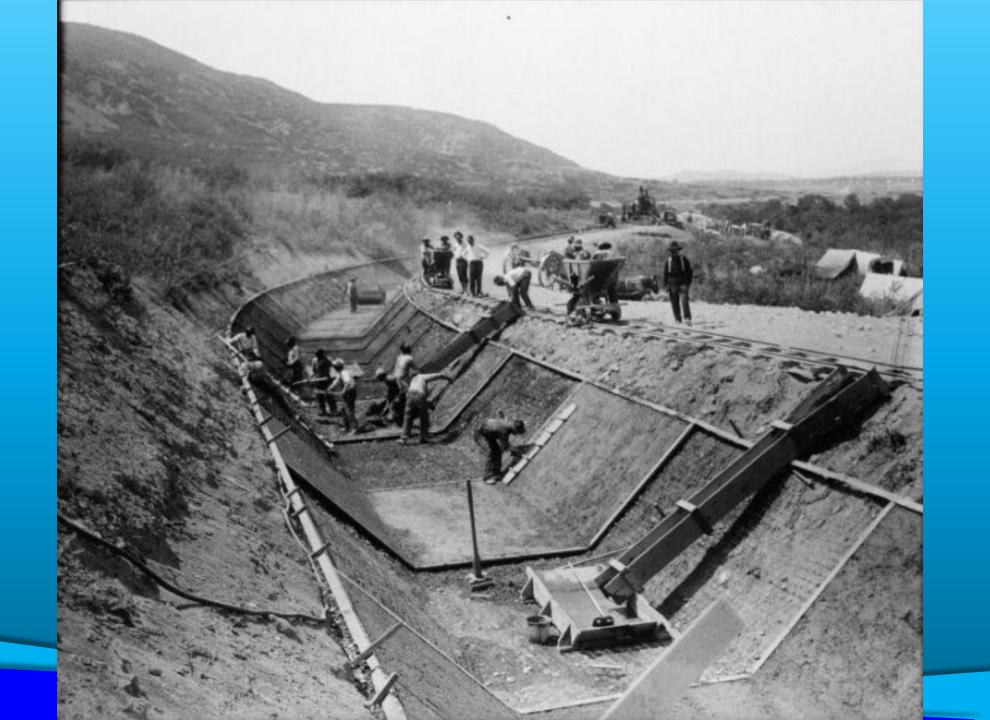

In 1902 with the passing of the Reclamation Act the Strawberry Valley Project was authorized to construct the Strawberry Reservoir and a tunnel to divert water to Spanish Fork Canyon. The reservoir and tunnel were completed in 1912.