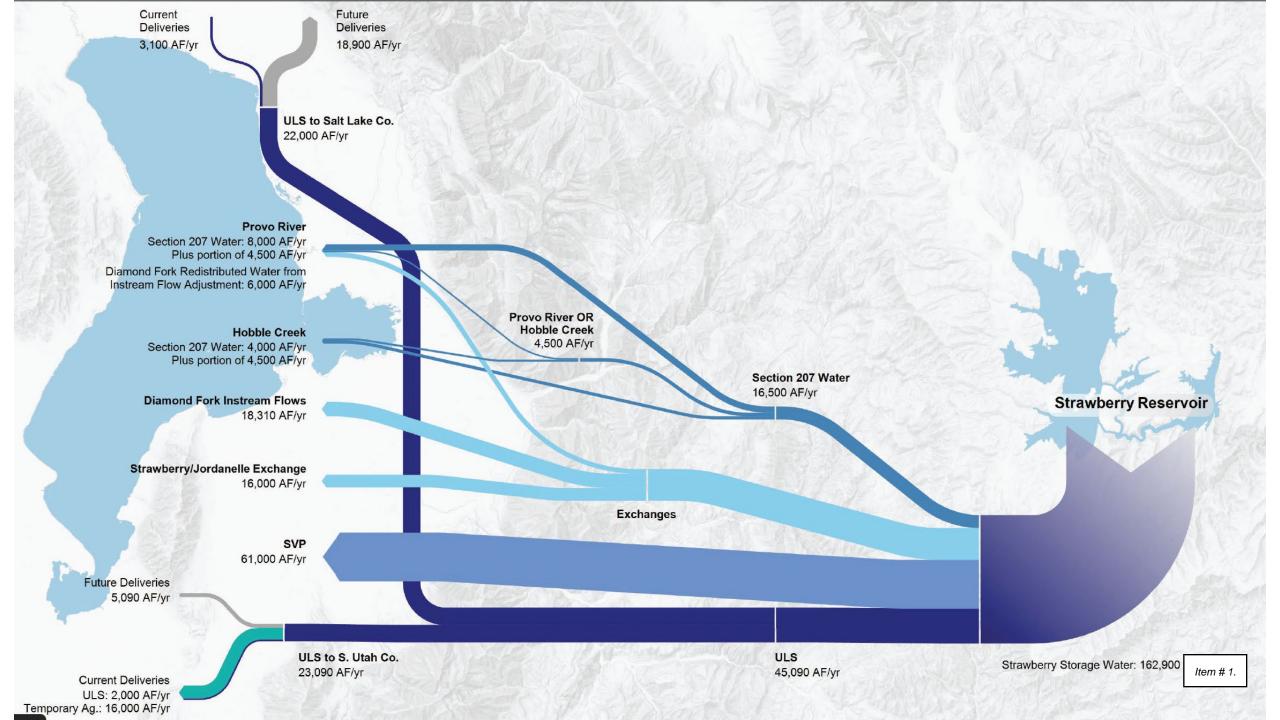

#### 1. Central Utah Water Conservancy District (CUWCD) Informational Presentation

Bruce Ward, Roger Pearson, and Bart Leeflang with the Central Utah Water Conservancy District attended the meeting to report to the City Council. They reported on the history of the Strawberry Valley Project that brought water to Utah County through Spanish Fork Canyon for irrigation purposes. They reported on current irrigation pipelines throughout the county that are serviced by the Strawberry Reservoir dam and the status of current and future pipeline projects. (See attached.)