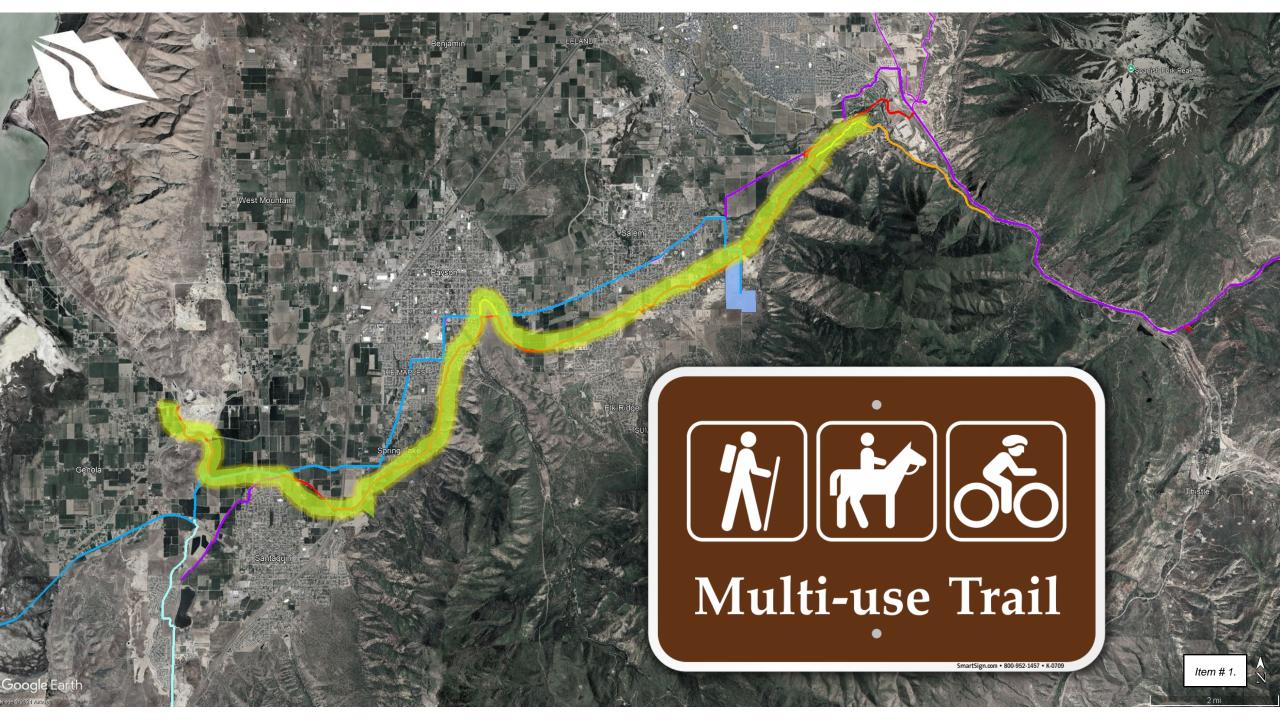

#### 1. Central Utah Water Conservancy District (CUWCD) Informational Presentation

Bruce Ward, Roger Pearson, and Bart Leeflang with the Central Utah Water Conservancy District attended the meeting to report to the City Council. They reported on the history of the Strawberry Valley Project that brought water to Utah County through Spanish Fork Canyon for irrigation purposes. They reported on current irrigation pipelines throughout the county that are serviced by the Strawberry Reservoir dam and the status of current and future pipeline projects. (See attached.)

#### 2. Cherry Hill Farms Trail Discussion

Curtis Rowley attended the meeting to discuss a proposed trail with the City Council. Mr. Rowley indicated that there have been concerns about residents walking through the orchards, especially with their pets as well as dirt bikes. He proposed that the city install a fenced trail along the orchard side near the railroad tracks on the north side of the city. City staff members and council members agreed to consider the proposal at a future work session to review what Mr. Rowley is envisioning and to work out details.