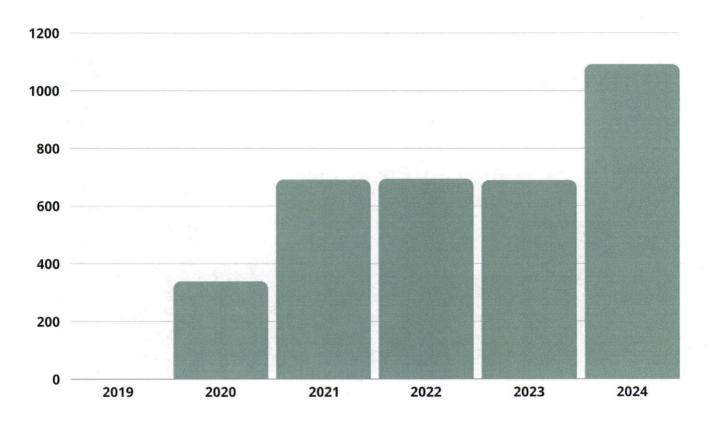

#### Total Museum Attendance Total (2019-2024)

More than triple overall museum attendance