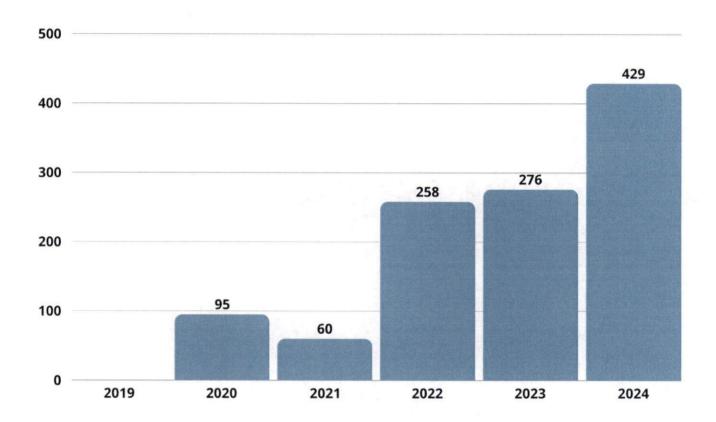

#### **Total # Library Programs**

Increase programs 300+

#### <u>Total # Library Program Participants</u>

Increase participants 6,000+