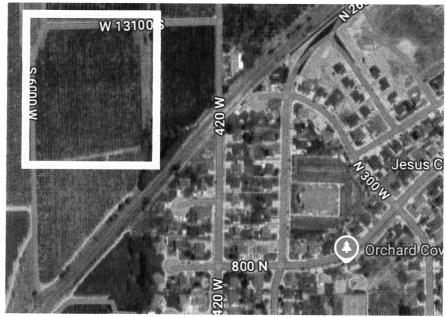

#### 6. Discussion & Possible Action - Fred Openshaw Annexation Petition

The applicant Fred C. Openshaw attended the meeting to answer any questions from the City Council and Mayor. His application indicates that he proposes to annex just over 8 acres of his land on the northwest side of Santaquin City. He hopes that by annexing, he can create building lots for himself and family members to build homes and continue to farm his land. (See attached.) City staff clarified that acceptance of the annexation petition application does not automatically approve the annexation but means the city is willing to move forward in consideration of the applicant to discuss the proposed annexation. Councilor Adcock inquired about the reality of a crossing over the railroad and a second access to the property. The applicant indicated that he is in the process of working with the railroad company to obtain a crossing over the railroad. Mayor Olson discussed the difficulties of City services being provided to the property such as public street access and water, etc. The applicant expressed his desire to continue working with the city and to move forward with the annexation.

#### Annexation of Fred C. Openshaw and Carlotte Openshaw property

Property ID 29:037:0052

Property location

#### Proposed use: Multi-generational farm family housing