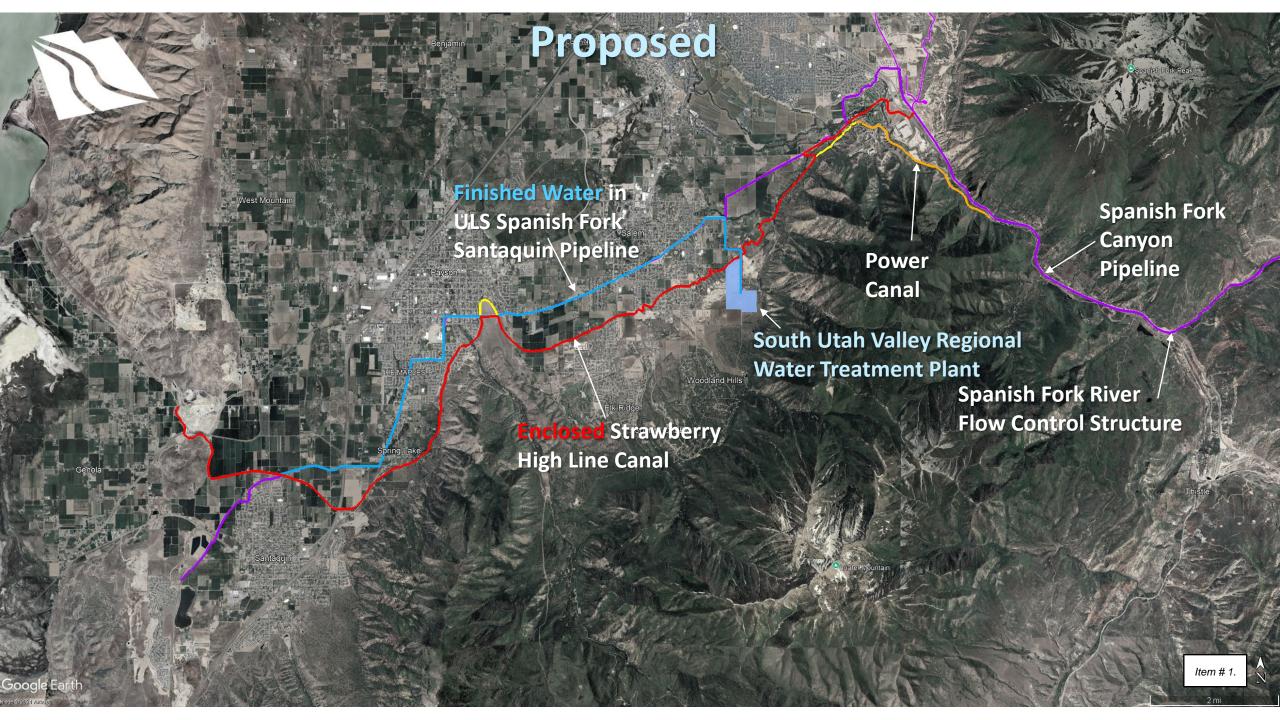

#### 1. Central Utah Water Conservancy District (CUWCD) Informational Presentation

Bruce Ward, Roger Pearson, and Bart Leeflang with the Central Utah Water Conservancy District attended the meeting to report to the City Council. They reported on the history of the Strawberry Valley Project that brought water to Utah County through Spanish Fork Canyon for irrigation purposes. They reported on current irrigation pipelines throughout the county that are serviced by the Strawberry Reservoir dam and the status of current and future pipeline projects. (See attached.)

### **Changes to the Strawberry High Line Canal**

- Enclose High Line Canal in a pipe to provide public safety, improved water conservation, and efficient water management
- Capture saved water under CUPCA Section 207 authority for use by the Secretary and District
- Incorporate Return Flows to Utah Lake into Bonneville Unit water supply