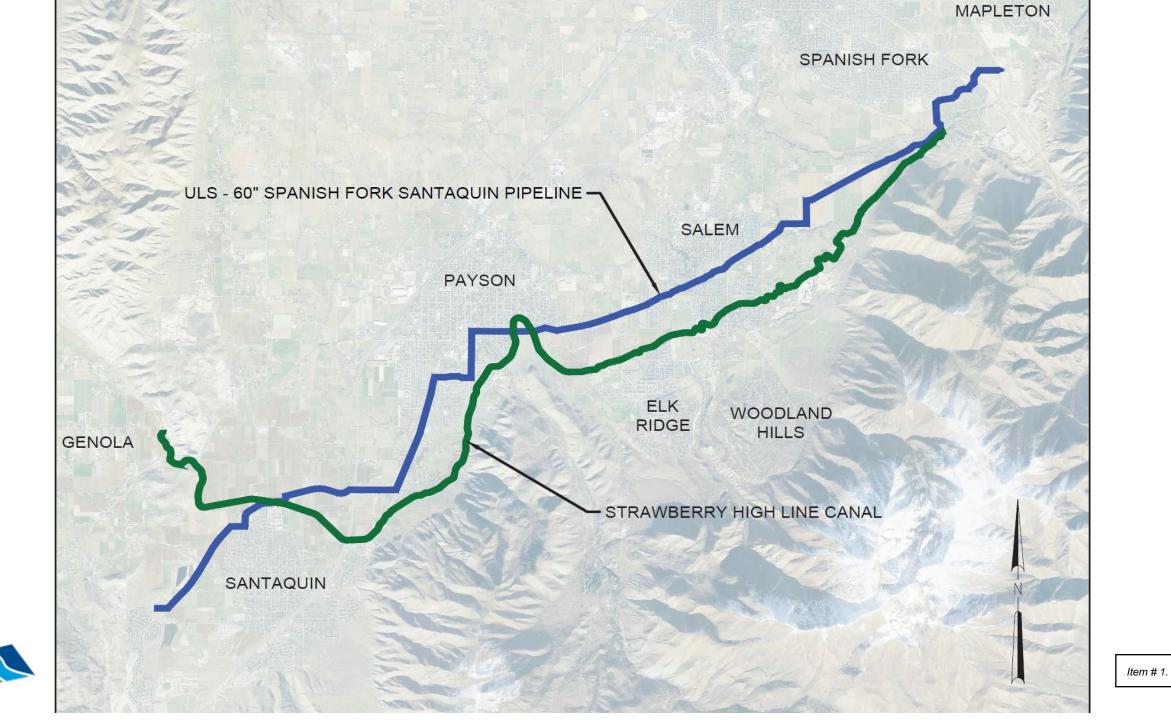

#### 1. Central Utah Water Conservancy District (CUWCD) Informational Presentation

Bruce Ward, Roger Pearson, and Bart Leeflang with the Central Utah Water Conservancy District attended the meeting to report to the City Council. They reported on the history of the Strawberry Valley Project that brought water to Utah County through Spanish Fork Canyon for irrigation purposes. They reported on current irrigation pipelines throughout the county that are serviced by the Strawberry Reservoir dam and the status of current and future pipeline projects. (See attached.)