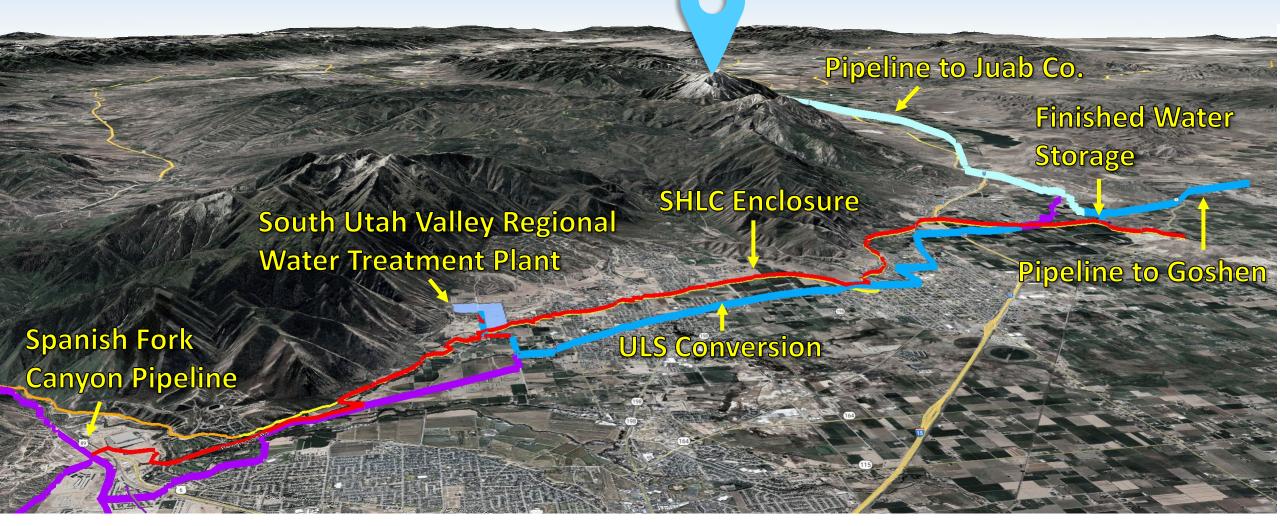

#### 1. Central Utah Water Conservancy District (CUWCD) Informational Presentation

Bruce Ward, Roger Pearson, and Bart Leeflang with the Central Utah Water Conservancy District attended the meeting to report to the City Council. They reported on the history of the Strawberry Valley Project that brought water to Utah County through Spanish Fork Canyon for irrigation purposes. They reported on current irrigation pipelines throughout the county that are serviced by the Strawberry Reservoir dam and the status of current and future pipeline projects. (See attached.)