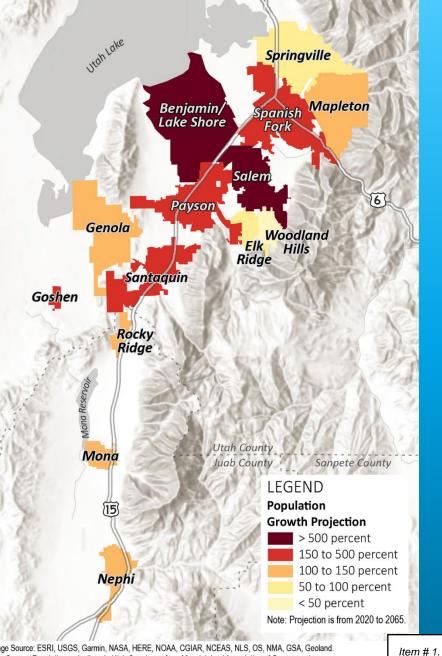

# Population Projections – South Utah County

| TABLE 1             |         |         | POPULATION |         |         |
|---------------------|---------|---------|------------|---------|---------|
| TABLE I             | 2030    | 2040    | 2050       | 2060    | 2065    |
| Benjamin/Lake Shore | 8,576   | 8,576   | 45,000     | 58,196  | 74,925  |
| Elk Ridge           | 4,314   | 5,167   | 5,780      | 6,505   | 6,804   |
| Genola              | 1,486   | 1,578   | 2,696      | 3,107   | 3,598   |
| Goshen              | 1,185   | 1,671   | 2,095      | 2,542   | 2,749   |
| Mapleton            | 16,480  | 19,726  | 21,724     | 24,375  | 25,366  |
| Payson              | 30,341  | 42,728  | 64,887     | 79,944  | 90,210  |
| Salem               | 21,426  | 36,057  | 48,708     | 62,222  | 68,451  |
| Santaquin           | 19,162  | 29,982  | 41,507     | 52,179  | 57,728  |
| Spanish Fork        | 58,643  | 79,575  | 93,509     | 111,291 | 118,288 |
| Springville         | 48,562  | 58,174  | 61,969     | 69,134  | 71,138  |
| Woodland Hills      | 1,824   | 2,018   | 2,200      | 2,373   | 2,457   |
| Total               | 211,999 | 285,252 | 390,075    | 471,868 | 521,714 |

Image Source: ESRI, USGS, Garmin, NASA, HERE, NOAA, CGIAR, NCEAS, NLS, OS, NMA, GSA, Geoland.

Data Source: Population projections in Utah County are from Mountainland Association of Governments
(https://mountainland.org/population-projections); population projections in Juab County are from Wasatch Front Regional Council
(https://data.wfrc.org/datasets/population-projections-taz;). Data is through 2050; extrapolated for 2065.