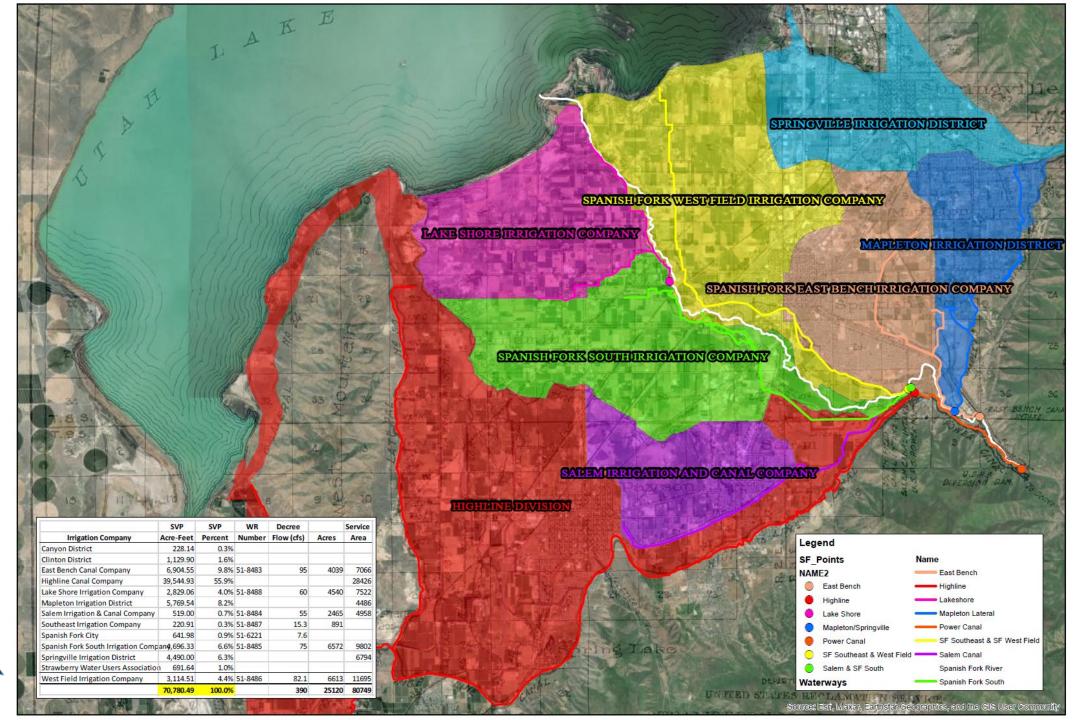

#### 1. Central Utah Water Conservancy District (CUWCD) Informational Presentation

Bruce Ward, Roger Pearson, and Bart Leeflang with the Central Utah Water Conservancy District attended the meeting to report to the City Council. They reported on the history of the Strawberry Valley Project that brought water to Utah County through Spanish Fork Canyon for irrigation purposes. They reported on current irrigation pipelines throughout the county that are serviced by the Strawberry Reservoir dam and the status of current and future pipeline projects. (See attached.)