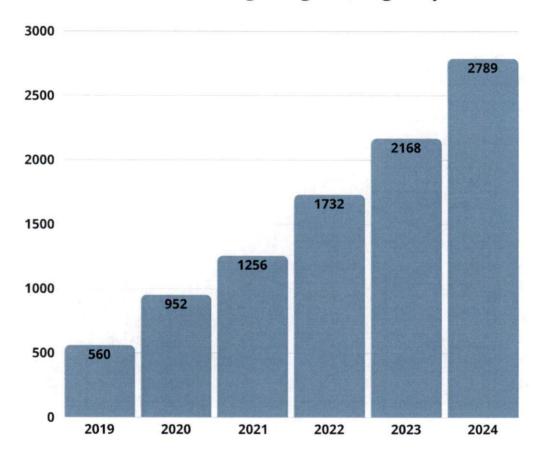

#### Overall "Recreation Division" Participation (2019-2024)

More than triple participation