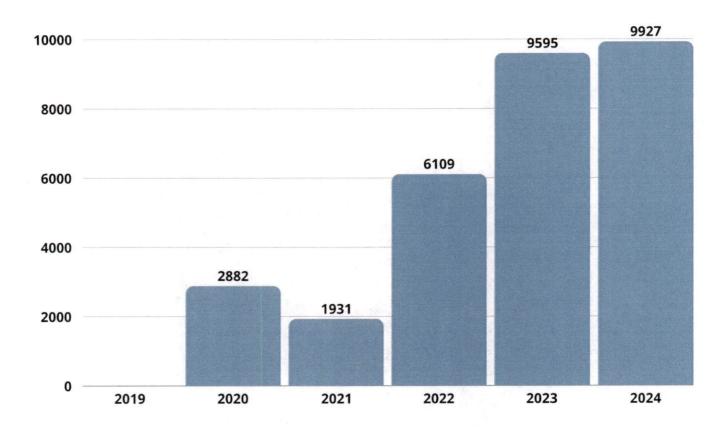

crease revenue \$19,000+

#### **Enrichment Classes Revenue**



Increase revenue \$162,000+

#### "Recreation Division" Grant Revenue



Increased combined revenue over 5 years- \$500,000+

#### Total # of Department Special Event Offerings (2019-2024)



More than double special event offerings



# CHIEFTAIN MUSEUM



#### <u>Museum Attendance - Daily Drop-In</u>



More than double daily tours

#### <u>Museum Attendance - Spooky Night at the Museum</u>



Increase event attendance 1,000+/4 day event

#### Total Museum Attendance Total (2019-2024)



More than triple overall museum attendance

#### **Museum Volunteer Hours**



**Nearly double volunteer hours** 

## LIBRARY



#### **Total # Library Programs**



Increase programs 300+

#### <u>Total # Library Program Participants</u>



Increase participants 6,000+

#### **Library Checkouts**

Library Card



Increase member cards nearly 3,000

#### **Library Checkouts**



Increase Libby/online nearly 20,000 Increase overall checkouts 69,000+

# **Summer Reading Program Sign-Ups**



Increase summer reading 2,000+

# **Library Staff Growth**

Library Staff (FTE: Full Time equivalent hours)



2024: 1 Full Time/ 8 Part Time employees

### SANTAQUIN CITY CORPORATION Check Register

### CHECKING - ZIONS - 01/31/2025 to 02/14/2025

| Payee Name:<br>A DEZIGN