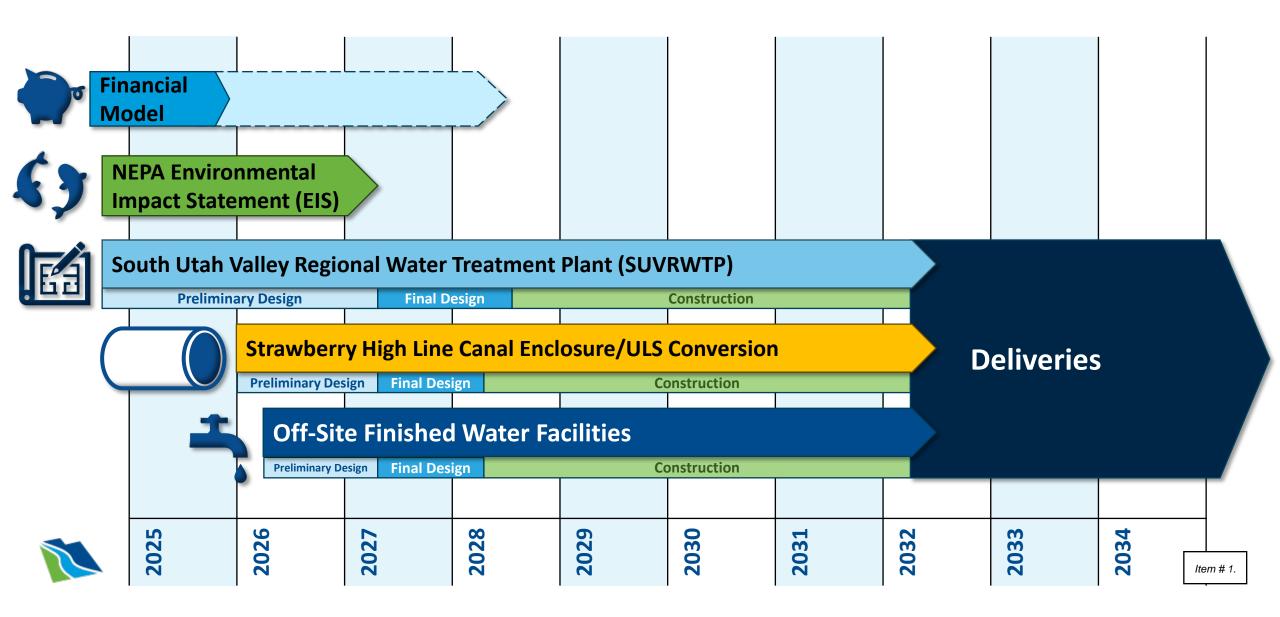

| 58,643  | 79,575  | 93,509     | 111,291 | 118,288 |
| Springville         | 48,562  | 58,174  | 61,969     | 69,134  | 71,138  |
| Woodland Hills      | 1,824   | 2,018   | 2,200      | 2,373   | 2,457   |
| Total               | 211,999 | 285,252 | 390,075    | 471,868 | 521,714 |



Image Source: ESRI, USGS, Garmin, NASA, HERE, NOAA, CGIAR, NCEAS, NLS, OS, NMA, GSA, Geoland.

Data Source: Population projections in Utah County are from Mountainland Association of Governments
(https://mountainland.org/population-projections); population projections in Juab County are from Wasatch Front Regional Council
(https://data.wfrc.org/datasets/population-projections-taz;). Data is through 2050; extrapolated for 2065.



# Nebo Regional Water Project (NWP)











### **NWP Timeline**





#### **REGULAR CITY COUNCIL MEETING**

Tuesday, February 4<sup>th</sup>, 2025, at 7:00 p.m. Council Chambers at City Hall and Online

#### **MINUTES**

Mayor Olson called the meeting to order at 7:00 p.m.

#### **ROLL CALL**

Councilors present included Art Adcock, Brian Del Rosario, Travis Keel, Lynn Mecham, and Jeff Siddoway.

Others present included City Manager Norm Beagley, Assistant City Manager Jason Bond, Legal Counsel Brett Rich, City Recorder Amalie Ottley, City Engineer Jon Lundell, Fred C. Openshaw, Fred A. Openshaw, Jim Rowland, Jenny Staheli, and other members of the public.

#### **PLEDGE OF ALLEGIANCE**

Fred C. Openshaw led the Pledge of Allegiance.

#### INVOCATION/INSPIRATIONAL THOUGHT

Councilor Adcock offered an invocation.

#### **DECLARATION OF POTENTIAL CONFLICT