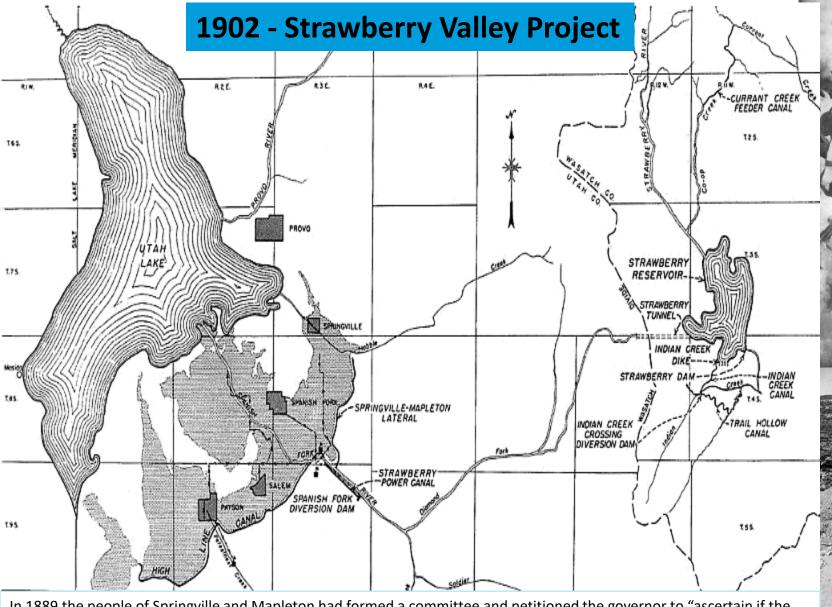

#### 1. Central Utah Water Conservancy District (CUWCD) Informational Presentation

Bruce Ward, Roger Pearson, and Bart Leeflang with the Central Utah Water Conservancy District attended the meeting to report to the City Council. They reported on the history of the Strawberry Valley Project that brought water to Utah County through Spanish Fork Canyon for irrigation purposes. They reported on current irrigation pipelines throughout the county that are serviced by the Strawberry Reservoir dam and the status of current and future pipeline projects. (See attached.)

# Santaquin NWP Update

February 4, 2025

In 1889 the people of Springville and Mapleton had formed a committee and petitioned the governor to "ascertain if the waters of Strawberry Creek, in Strawberry Valley, could be brought into Springville through Spanish Fork Canyon for Irrigation Purposes."

In 1902 with the passing of the Reclamation Act the Strawberry Valley Project was authorized to construct the Strawberry Reservoir and a tunnel to divert water to Spanish Fork Canyon. The reservoir and tunnel were completed in 1912.