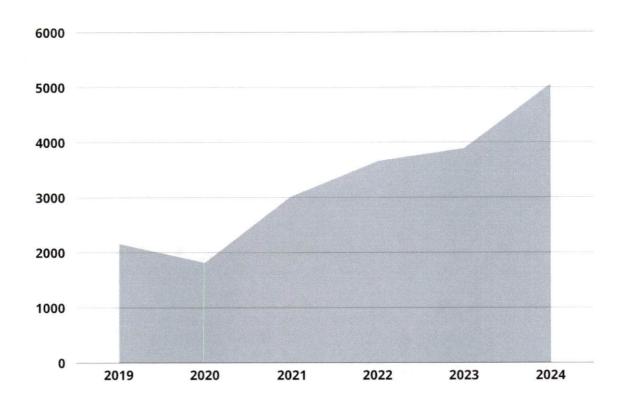

#### **Sports / Outdoor Recreation Participation**

More than double participation