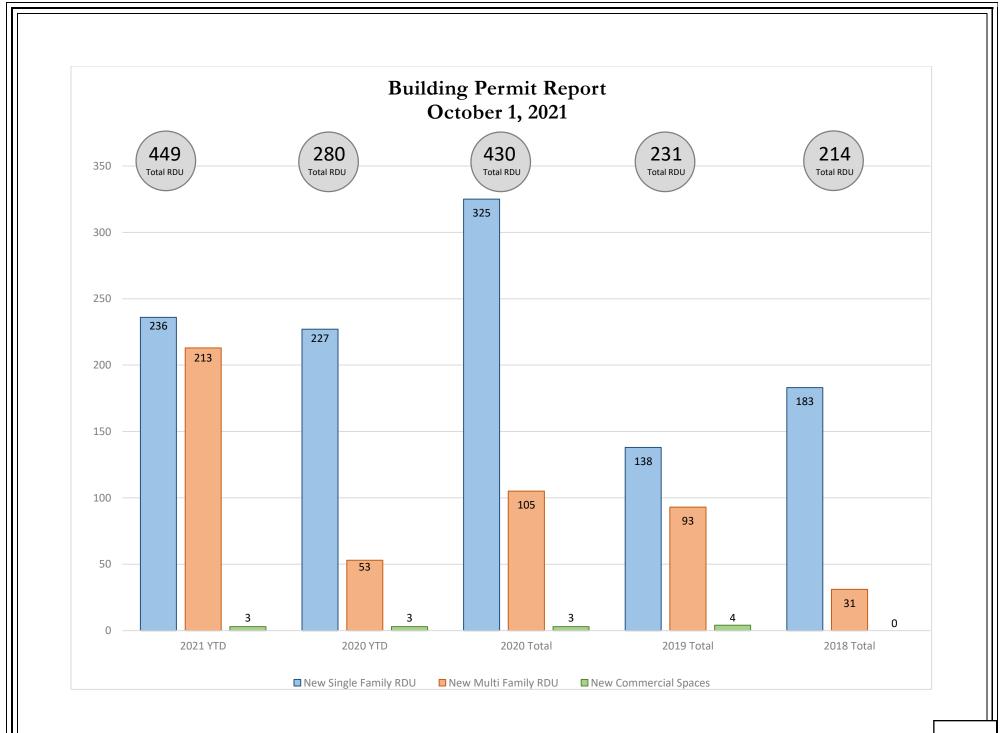

# **BUILDING PERMIT & BUSINESS LICENSE REPORT**

8. Building Permit & Business License Report

### **BUILDING PERMIT & BUSINESS LICENSE REPORT**

8. Building Permit & Business License Report – 09-17-2021

\*Include report here\*