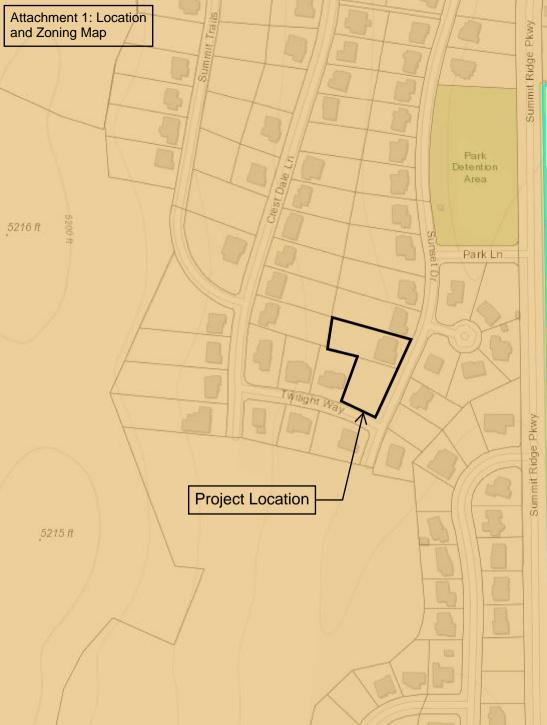

# **DISCUSSION & POSSIBLE ACTION**

1. Sunset Trails Plat Amendment

The Planning Commission will review a request for a plat amendment to the Sunset Trails at Summit Ridge Plat A Subdivision located at approximately 834 Sunset Drive.

# Re: Sunset Trails Subdivision Plat Amendment

Lynsey & Seth Johnson are requesting a plat amendment to the Sunset Trails at Summit Ridge Plat A Subdivision, which is located at 834 Sunset Drive. The proposed plat amendment will move the property line between lots 63 and 64 approximately 6 to 7 feet to the south. The proposed amendment will need to meet the requirements of the R-10 Zone. The table below lists the frontage and area requirements for the R-10 Zone and the frontage and area of each lot of the proposed plat amendment. Both lots meet the R-10 Zoning requirements.

# Attachments:

- 1. Location and Zoning Map
- 2. Plat Amendment