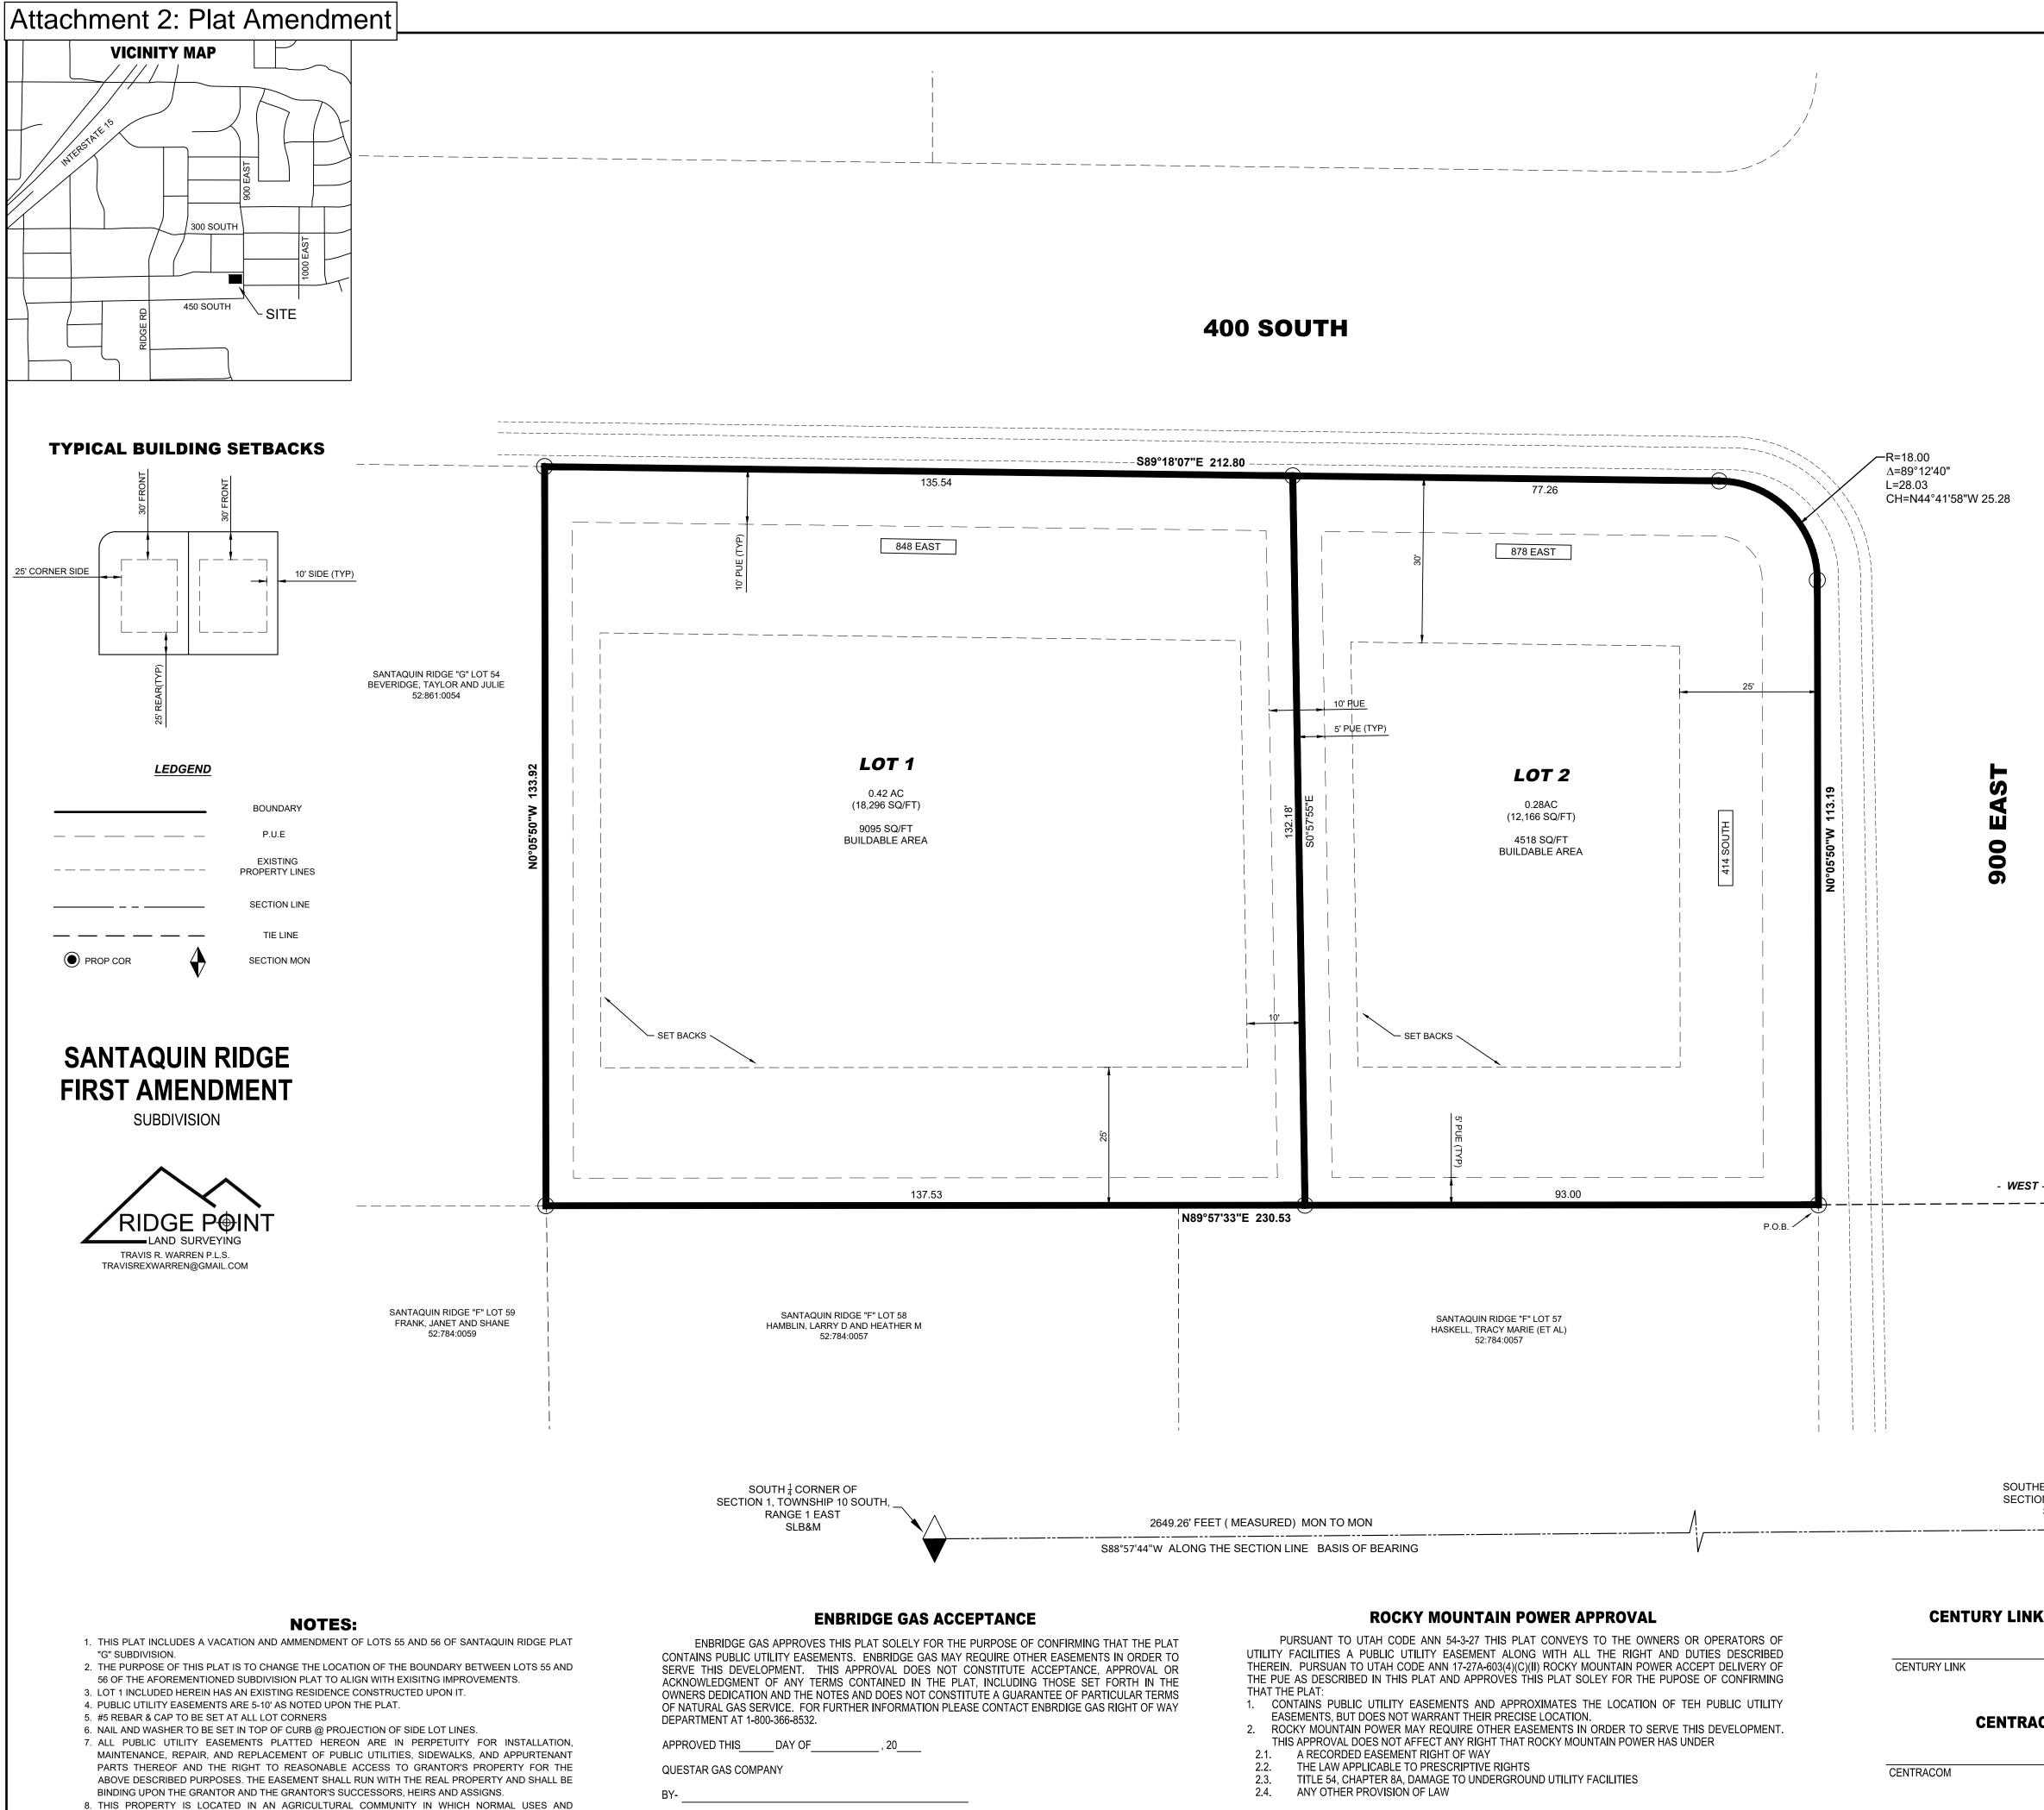

2. Santaguin Ridge Plat G Amendment

The Planning Commission will review a request for a plat amendment to the Santaquin Ridge Plat G Subdivision located at approximately 848 E. 400 S.