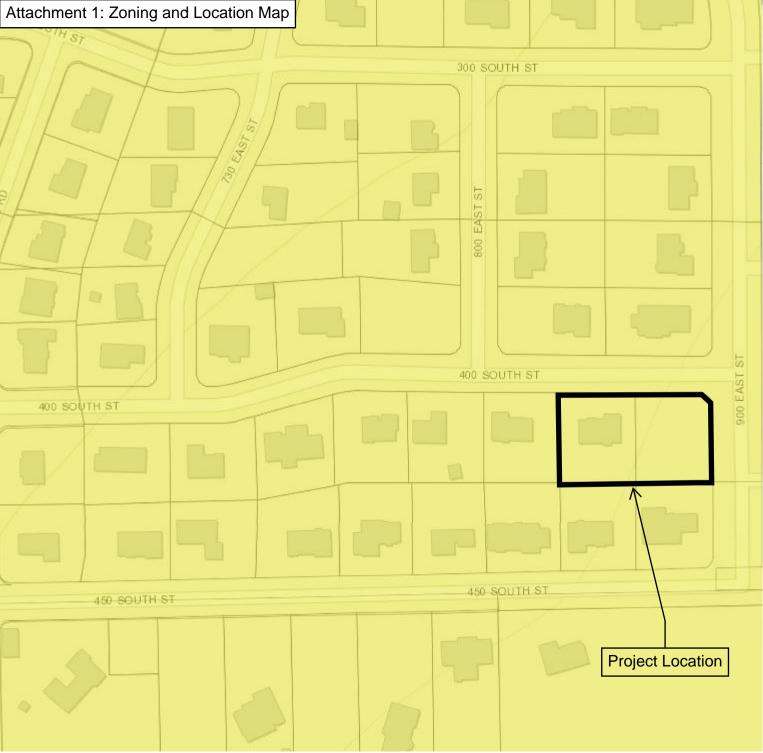

2. Santaguin Ridge Plat G Amendment

The Planning Commission will review a request for a plat amendment to the Santaquin Ridge Plat G Subdivision located at approximately 848 E. 400 S.