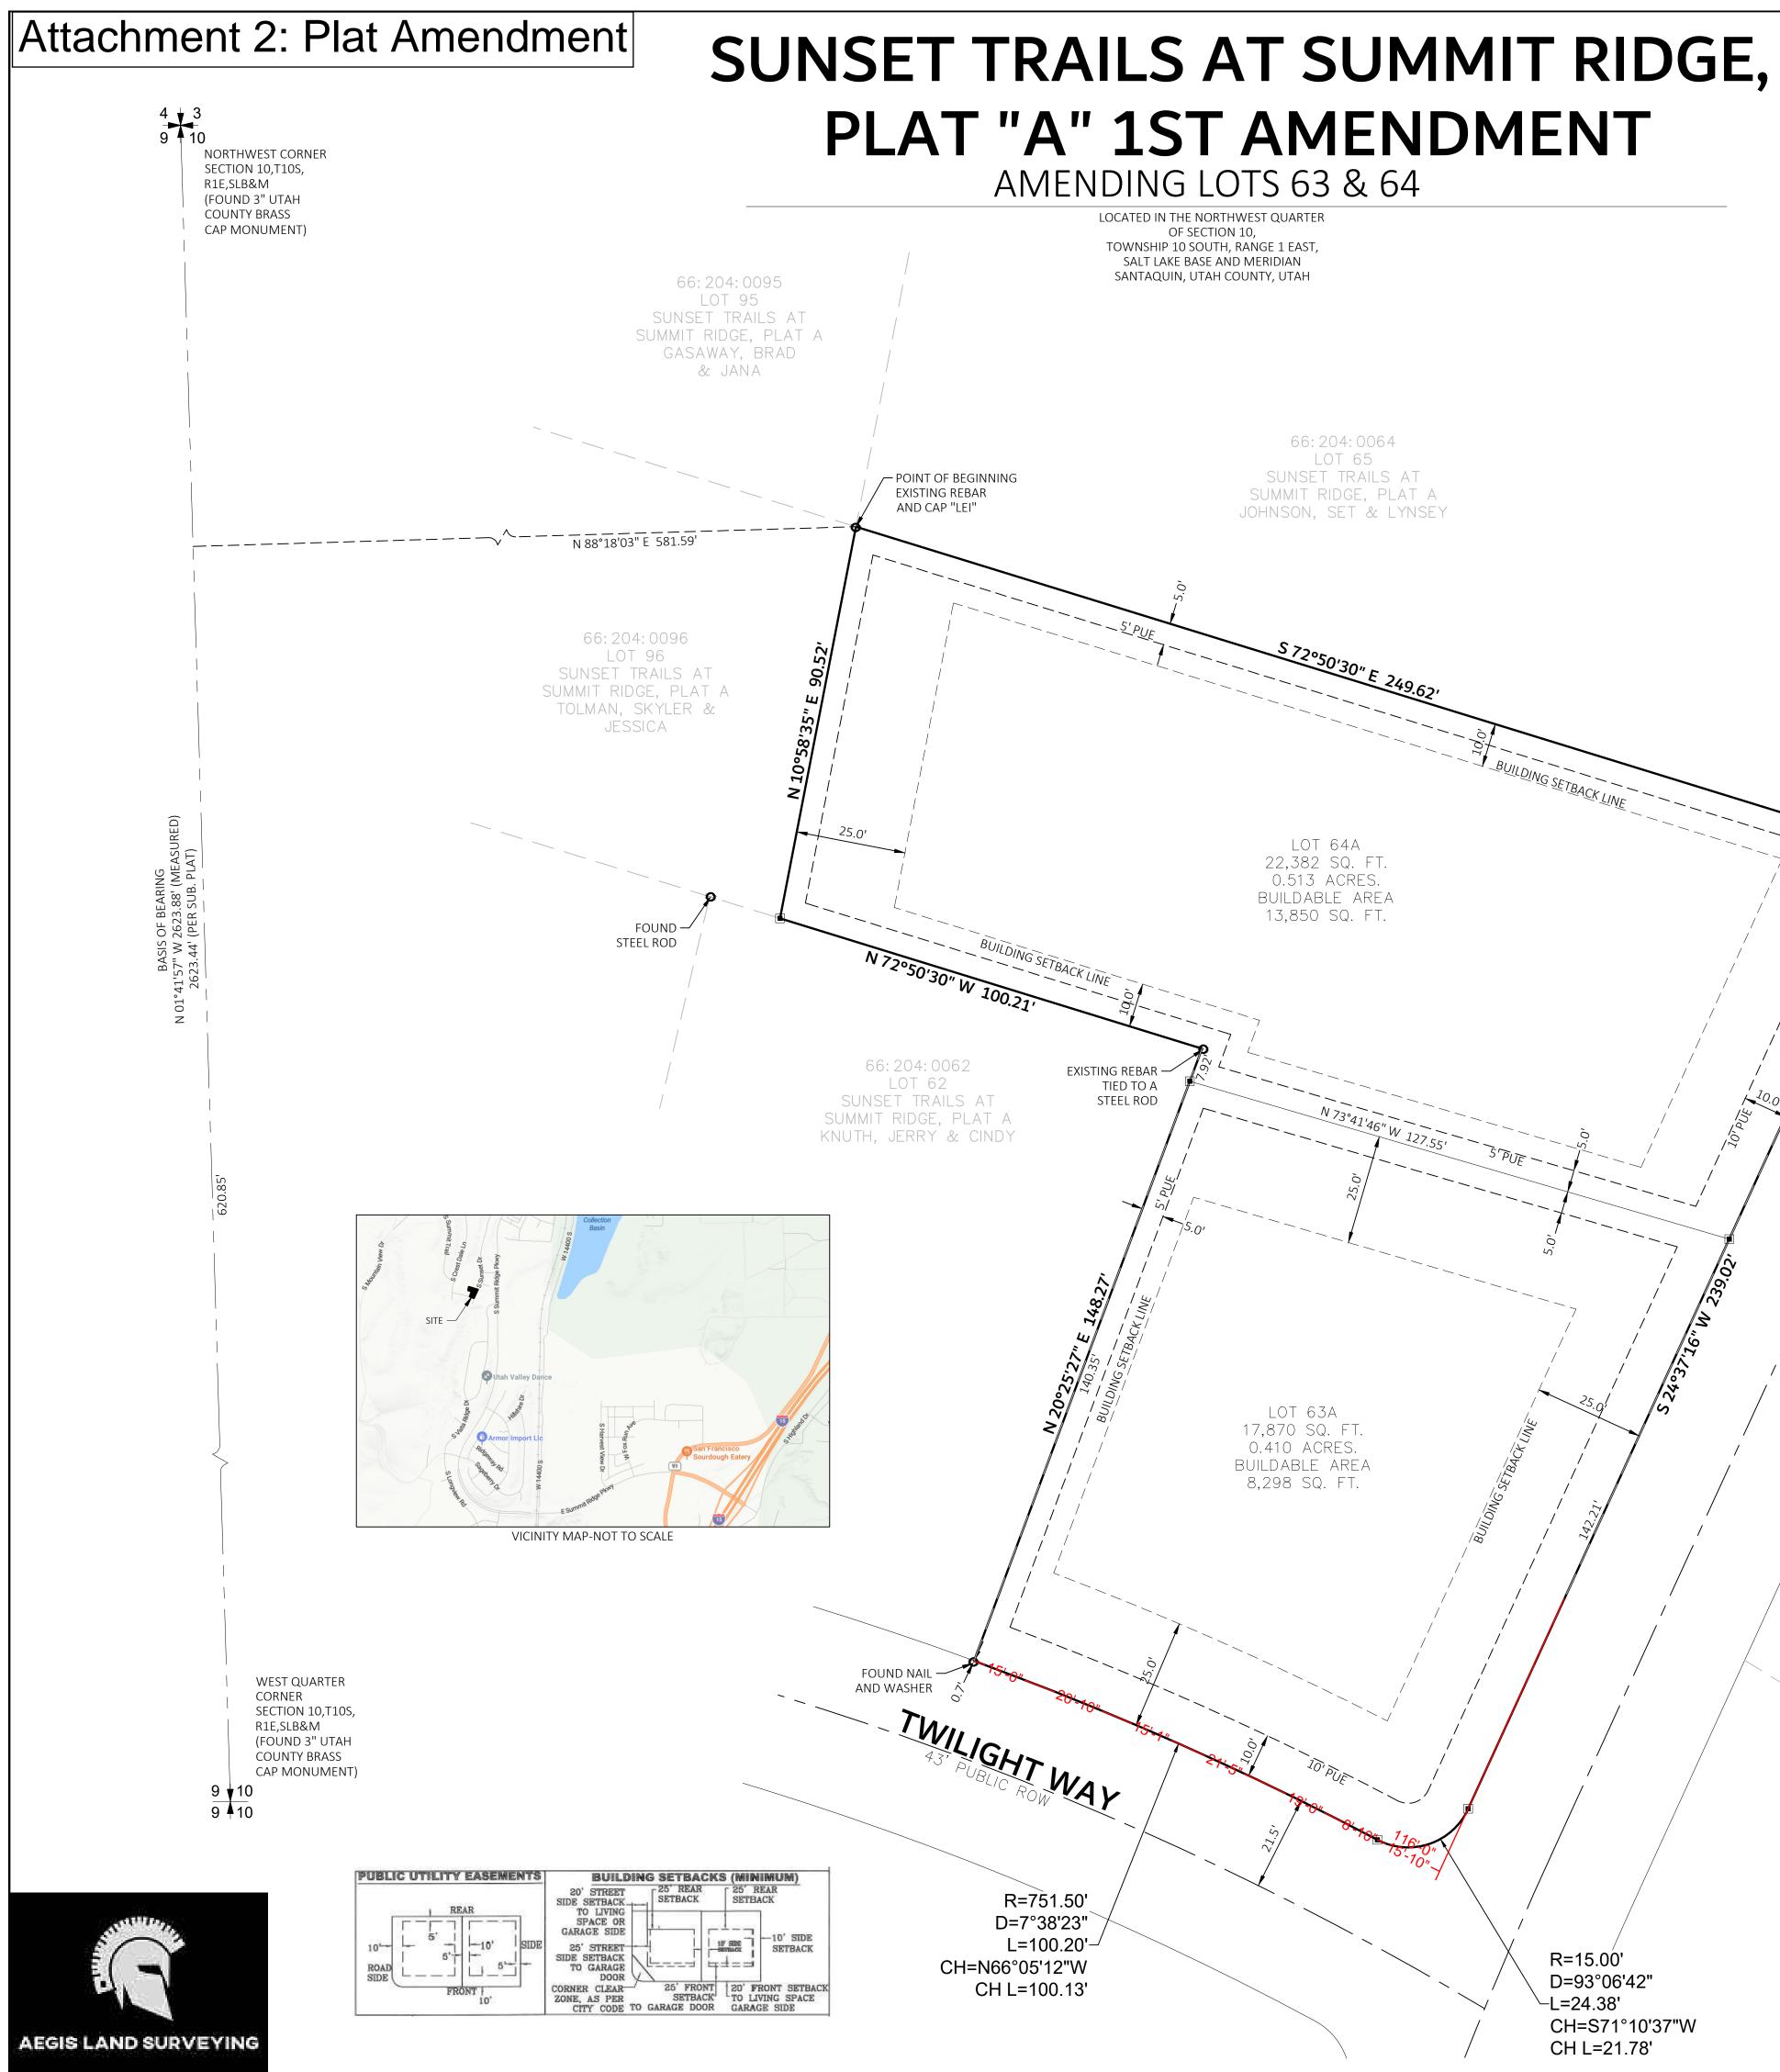

# Re: Sunset Trails Subdivision Plat Amendment

Lynsey & Seth Johnson are requesting a plat amendment to the Sunset Trails at Summit Ridge Plat A Subdivision, which is located at 834 Sunset Drive. The proposed plat amendment will move the property line between lots 63 and 64 approximately 6 to 7 feet to the south. The proposed amendment will need to meet the requirements of the R-10 Zone. The table below lists the frontage and area requirements for the R-10 Zone and the frontage and area of each lot of the proposed plat amendment. Both lots meet the R-10 Zoning requirements.

| Lot # | Frontage Requirement | Frontage Provided   | Area Requirement   | Area Provided      |
|-------|----------------------|---------------------|--------------------|--------------------|
|       |                      | 116' along Twilight |                    |                    |
| 63    | Corner Lot – 95'     | Drive and 142.21'   | 10,000 Square Feet | 17,870 Square Feet |
|       |                      | along Sunset Drive  |                    |                    |
| 64    | Interior Lot – 80'   | 96.81'              | 10,000 Square Feet | 22,382 Square Feet |

# Attachments:

- 1. Location and Zoning Map
- 2. Plat Amendment