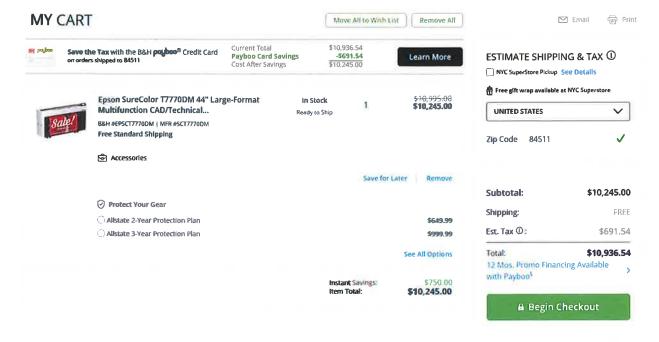

- 3. Approval of the December 17, 2024 Commission Meeting Minutes
- <u>4.</u> Approval of the December 17, 2024 Commission Meeting Work Session Minutes & Executive Session Affidavit
- 5. Approval of the December 30, 2024, Commission Meeting Minutes
- 6. Approval of the Check Registers for December 14 to December 31, 2024
- 7. Approval of \$22,028.66 in Small Purchases; \$2,993.66 for a Mini Split System for the Maintenance Department, \$8,790 for Diesel Fuel for San Juan County Landfill, and \$10,245 for a Multifunction CAD Printer for the Surveyor and Recorder Department
- 8. Approval for Renewal of Alcohol Licenses for Shirt Tail C Store, Sunrise Trading LLC, Twin Rocks Cafe, Halls Crossing Store, and Halls Crossing Marina
- 9. Ratification of the Content Licensing Agreement between Utah Real Estate and San Juan County for the Multiple Listing Service for the Assessor's Office.
- <u>10.</u> Approval of the Reappointments of Jennifer Davila and Bill Haven to the San Juan County Tourism Tax Advisory Board for an Additional 4-Year Terms.
- 11. Approval of the Reappointment of Doug Gorman to the Wilson Arch Special Service District for an Additional 4-Year Term.