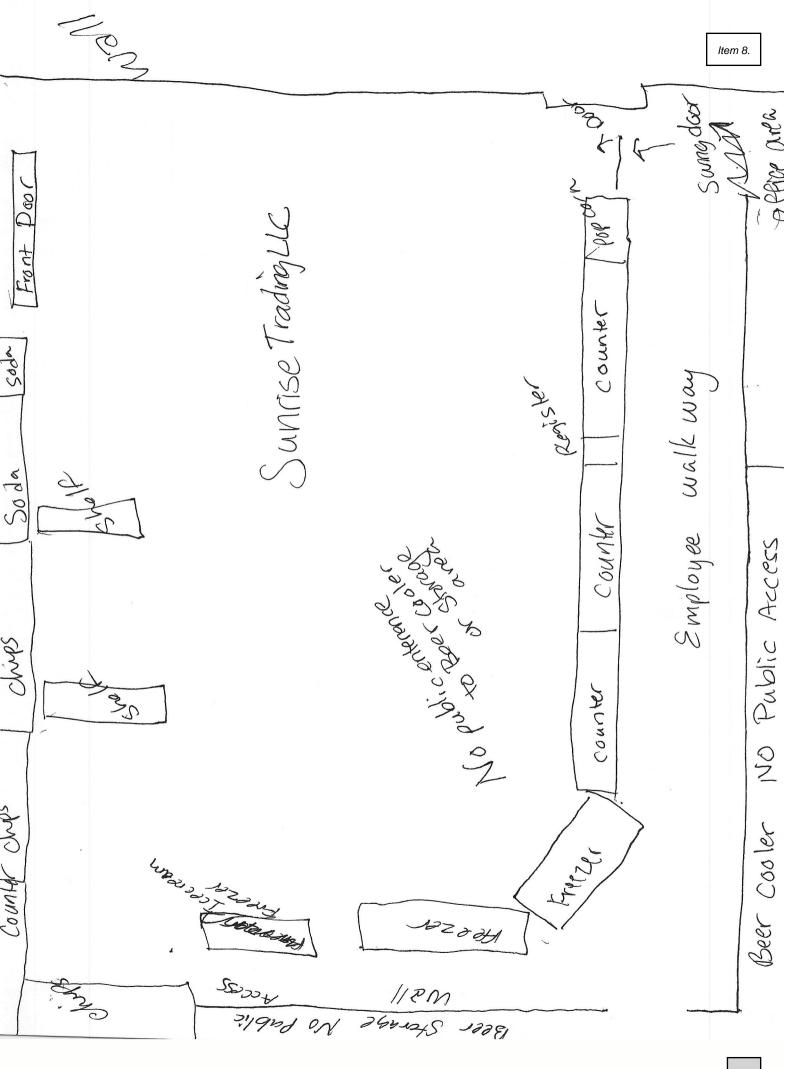

- 3. Approval of the December 17, 2024 Commission Meeting Minutes
- <u>4.</u> Approval of the December 17, 2024 Commission Meeting Work Session Minutes & Executive Session Affidavit
- 5. Approval of the December 30, 2024, Commission Meeting Minutes
- 6. Approval of the Check Registers for December 14 to December 31, 2024
- 7. Approval of \$22,028.66 in Small Purchases; \$2,993.66 for a Mini Split System for the Maintenance Department, \$8,790 for Diesel Fuel for San Juan County Landfill, and \$10,245 for a Multifunction CAD Printer for the Surveyor and Recorder Department
- 8. Approval for Renewal of Alcohol Licenses for Shirt Tail C Store, Sunrise Trading LLC, Twin Rocks Cafe, Halls Crossing Store, and Halls Crossing Marina
- 9. Ratification of the Content Licensing Agreement between Utah Real Estate and San Juan County for the Multiple Listing Service for the Assessor's Office.
- <u>10.</u> Approval of the Reappointments of Jennifer Davila and Bill Haven to the San Juan County Tourism Tax Advisory Board for an Additional 4-Year Terms.
- 11. Approval of the Reappointment of Doug Gorman to the Wilson Arch Special Service District for an Additional 4-Year Term.