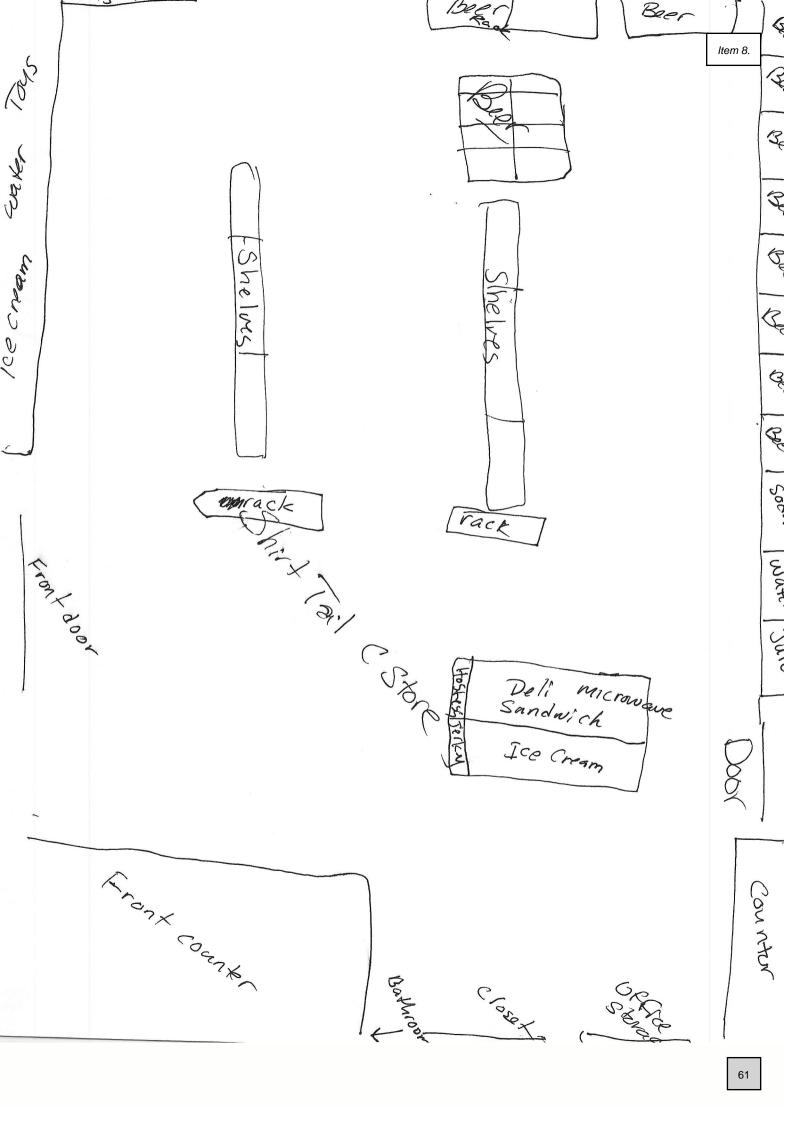

- 3. Approval of the December 17, 2024 Commission Meeting Minutes
- <u>4.</u> Approval of the December 17, 2024 Commission Meeting Work Session Minutes & Executive Session Affidavit
- 5. Approval of the December 30, 2024, Commission Meeting Minutes
- 6. Approval of the Check Registers for December 14 to December 31, 2024
- 7. Approval of \$22,028.66 in Small Purchases; \$2,993.66 for a Mini Split System for the Maintenance Department, \$8,790 for Diesel Fuel for San Juan County Landfill, and \$10,245 for a Multifunction CAD Printer for the Surveyor and Recorder Department
- 8. Approval for Renewal of Alcohol Licenses for Shirt Tail C Store, Sunrise Trading LLC, Twin Rocks Cafe, Halls Crossing Store, and Halls Crossing Marina
- 9. Ratification of the Content Licensing Agreement between Utah Real Estate and San Juan County for the Multiple Listing Service for the Assessor's Office.
- <u>10.</u> Approval of the Reappointments of Jennifer Davila and Bill Haven to the San Juan County Tourism Tax Advisory Board for an Additional 4-Year Terms.
- 11. Approval of the Reappointment of Doug Gorman to the Wilson Arch Special Service District for an Additional 4-Year Term.