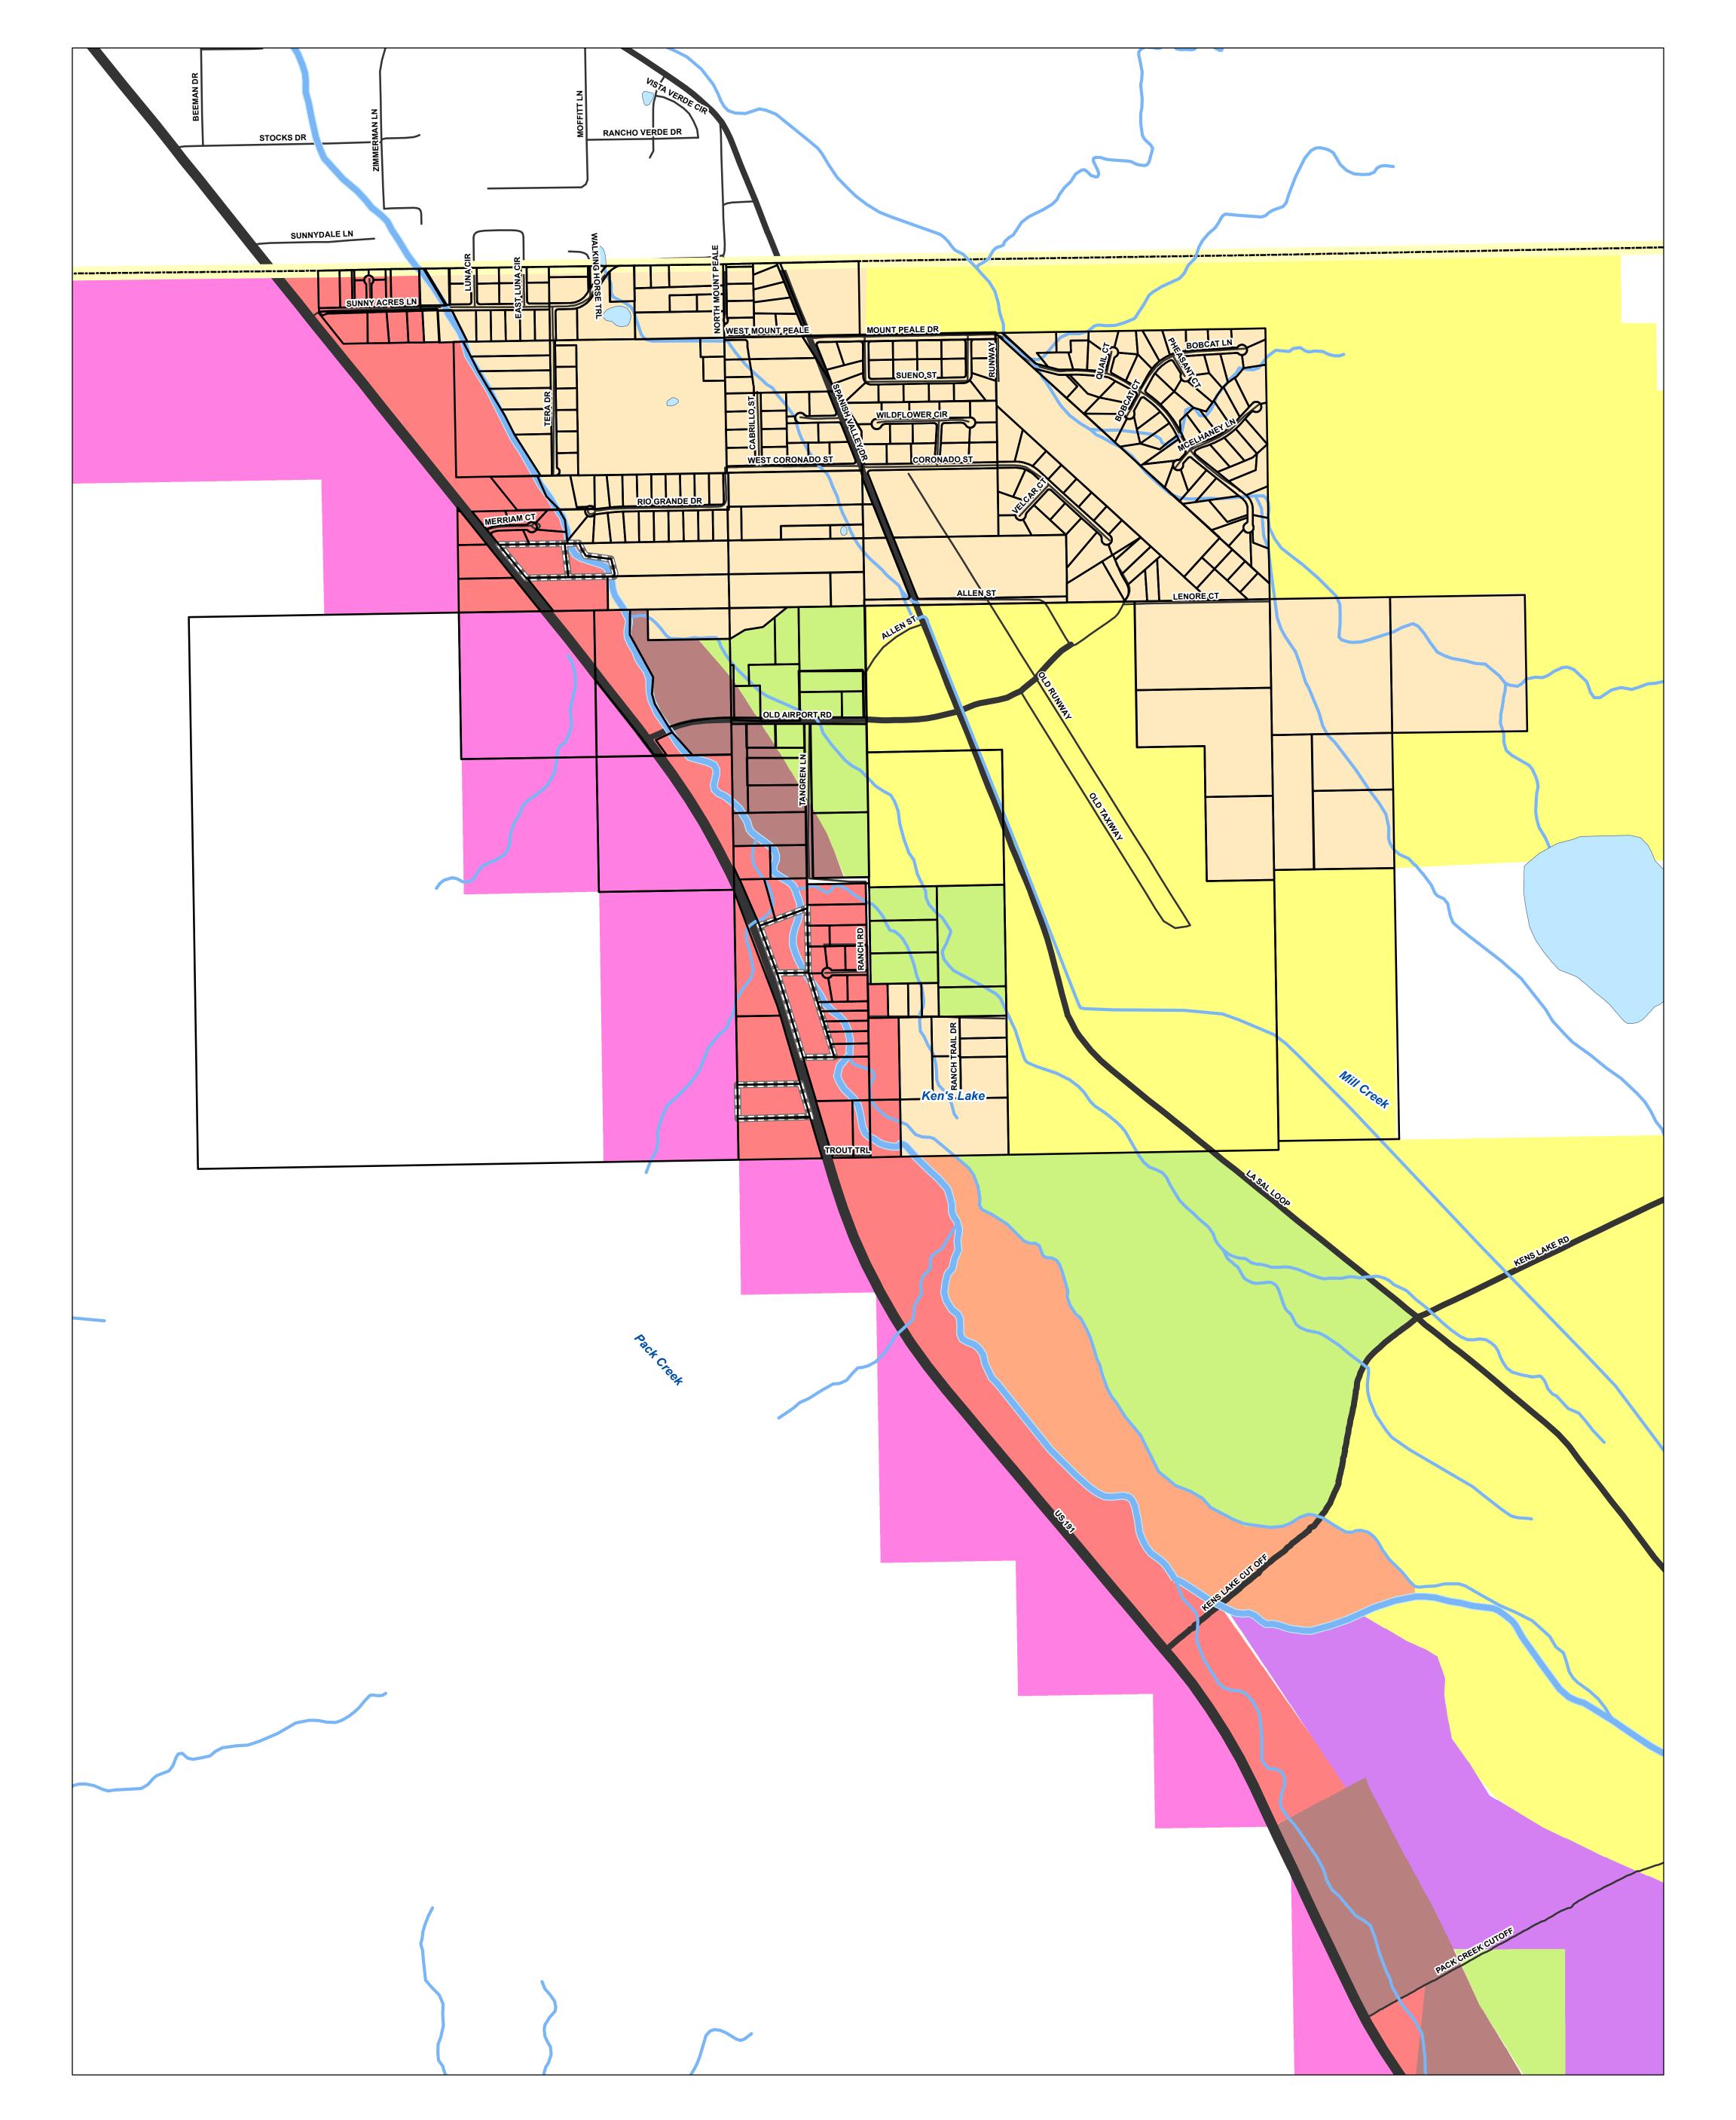

# San Juan County Spanish Valley DRAFT Zoning Map for Public Hearing to be held January 14, 2021

Planned Community (PC)
Spanish Valley Residential (SVR)
Residential Flex (RF)
Business Flex (BF)

Highway Flex (HF)
Highway Commercial (HC)
Controlled District - Highway (Cd-h)
Agricultural (A1)\*

Existing Overnight Accomodation
 County Boundary
 Stream
 Lakes / Reserviors

MEETING DATE: January 14, 2021

**ITEM TITLE, PRESENTER:** Elect chairperson, and vice-chairperson. Set 2021 meeting date schedule. ACTION