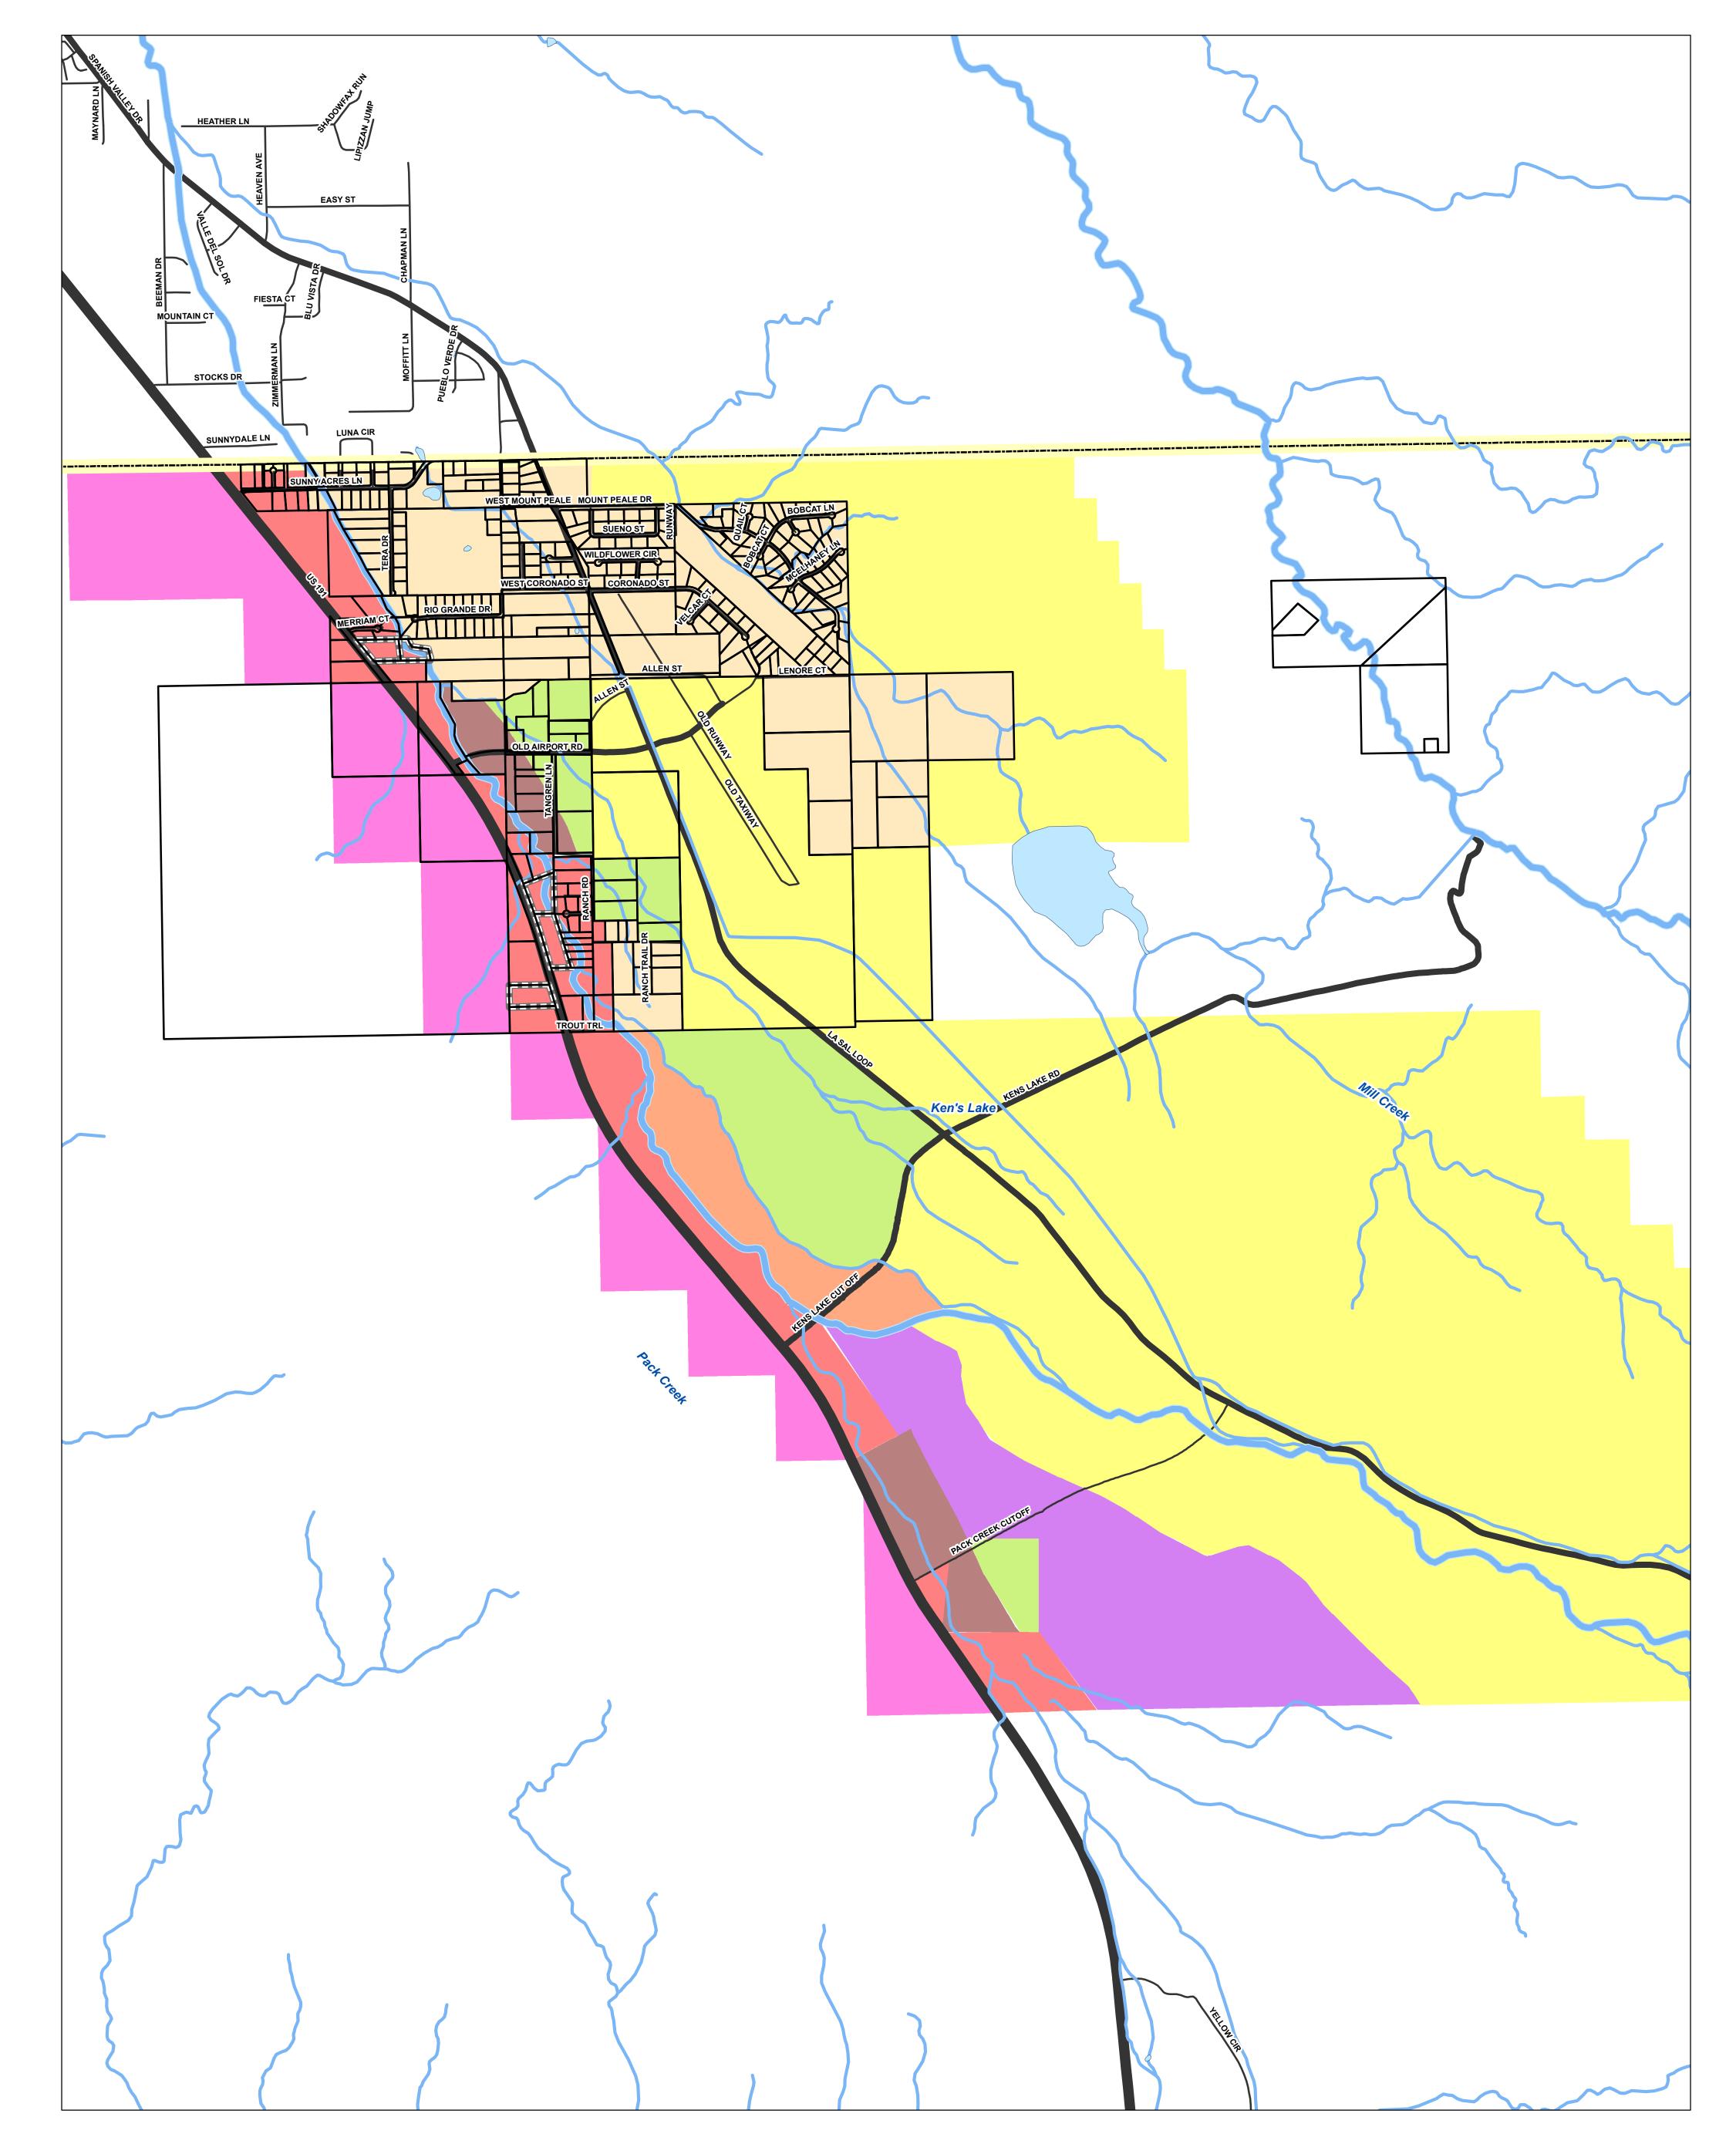

# San Juan County Spanish Valley DRAFT Zoning Map for Public Hearing to be held January 14, 2021

NORTH 1,600 800 0 1,600 Feet

Planned Community (PC)
Spanish Valley Residential (SVR)
Residential Flex (RF)
Business Flex (BF)

Highway Flex (HF)
Highway Commercial (HC)
Controlled District - Highway (Cd-h)
Agricultural (A1)\*

Existing Overnight Accomodation
 County Boundary
 Stream
 Lakes / Reserviors