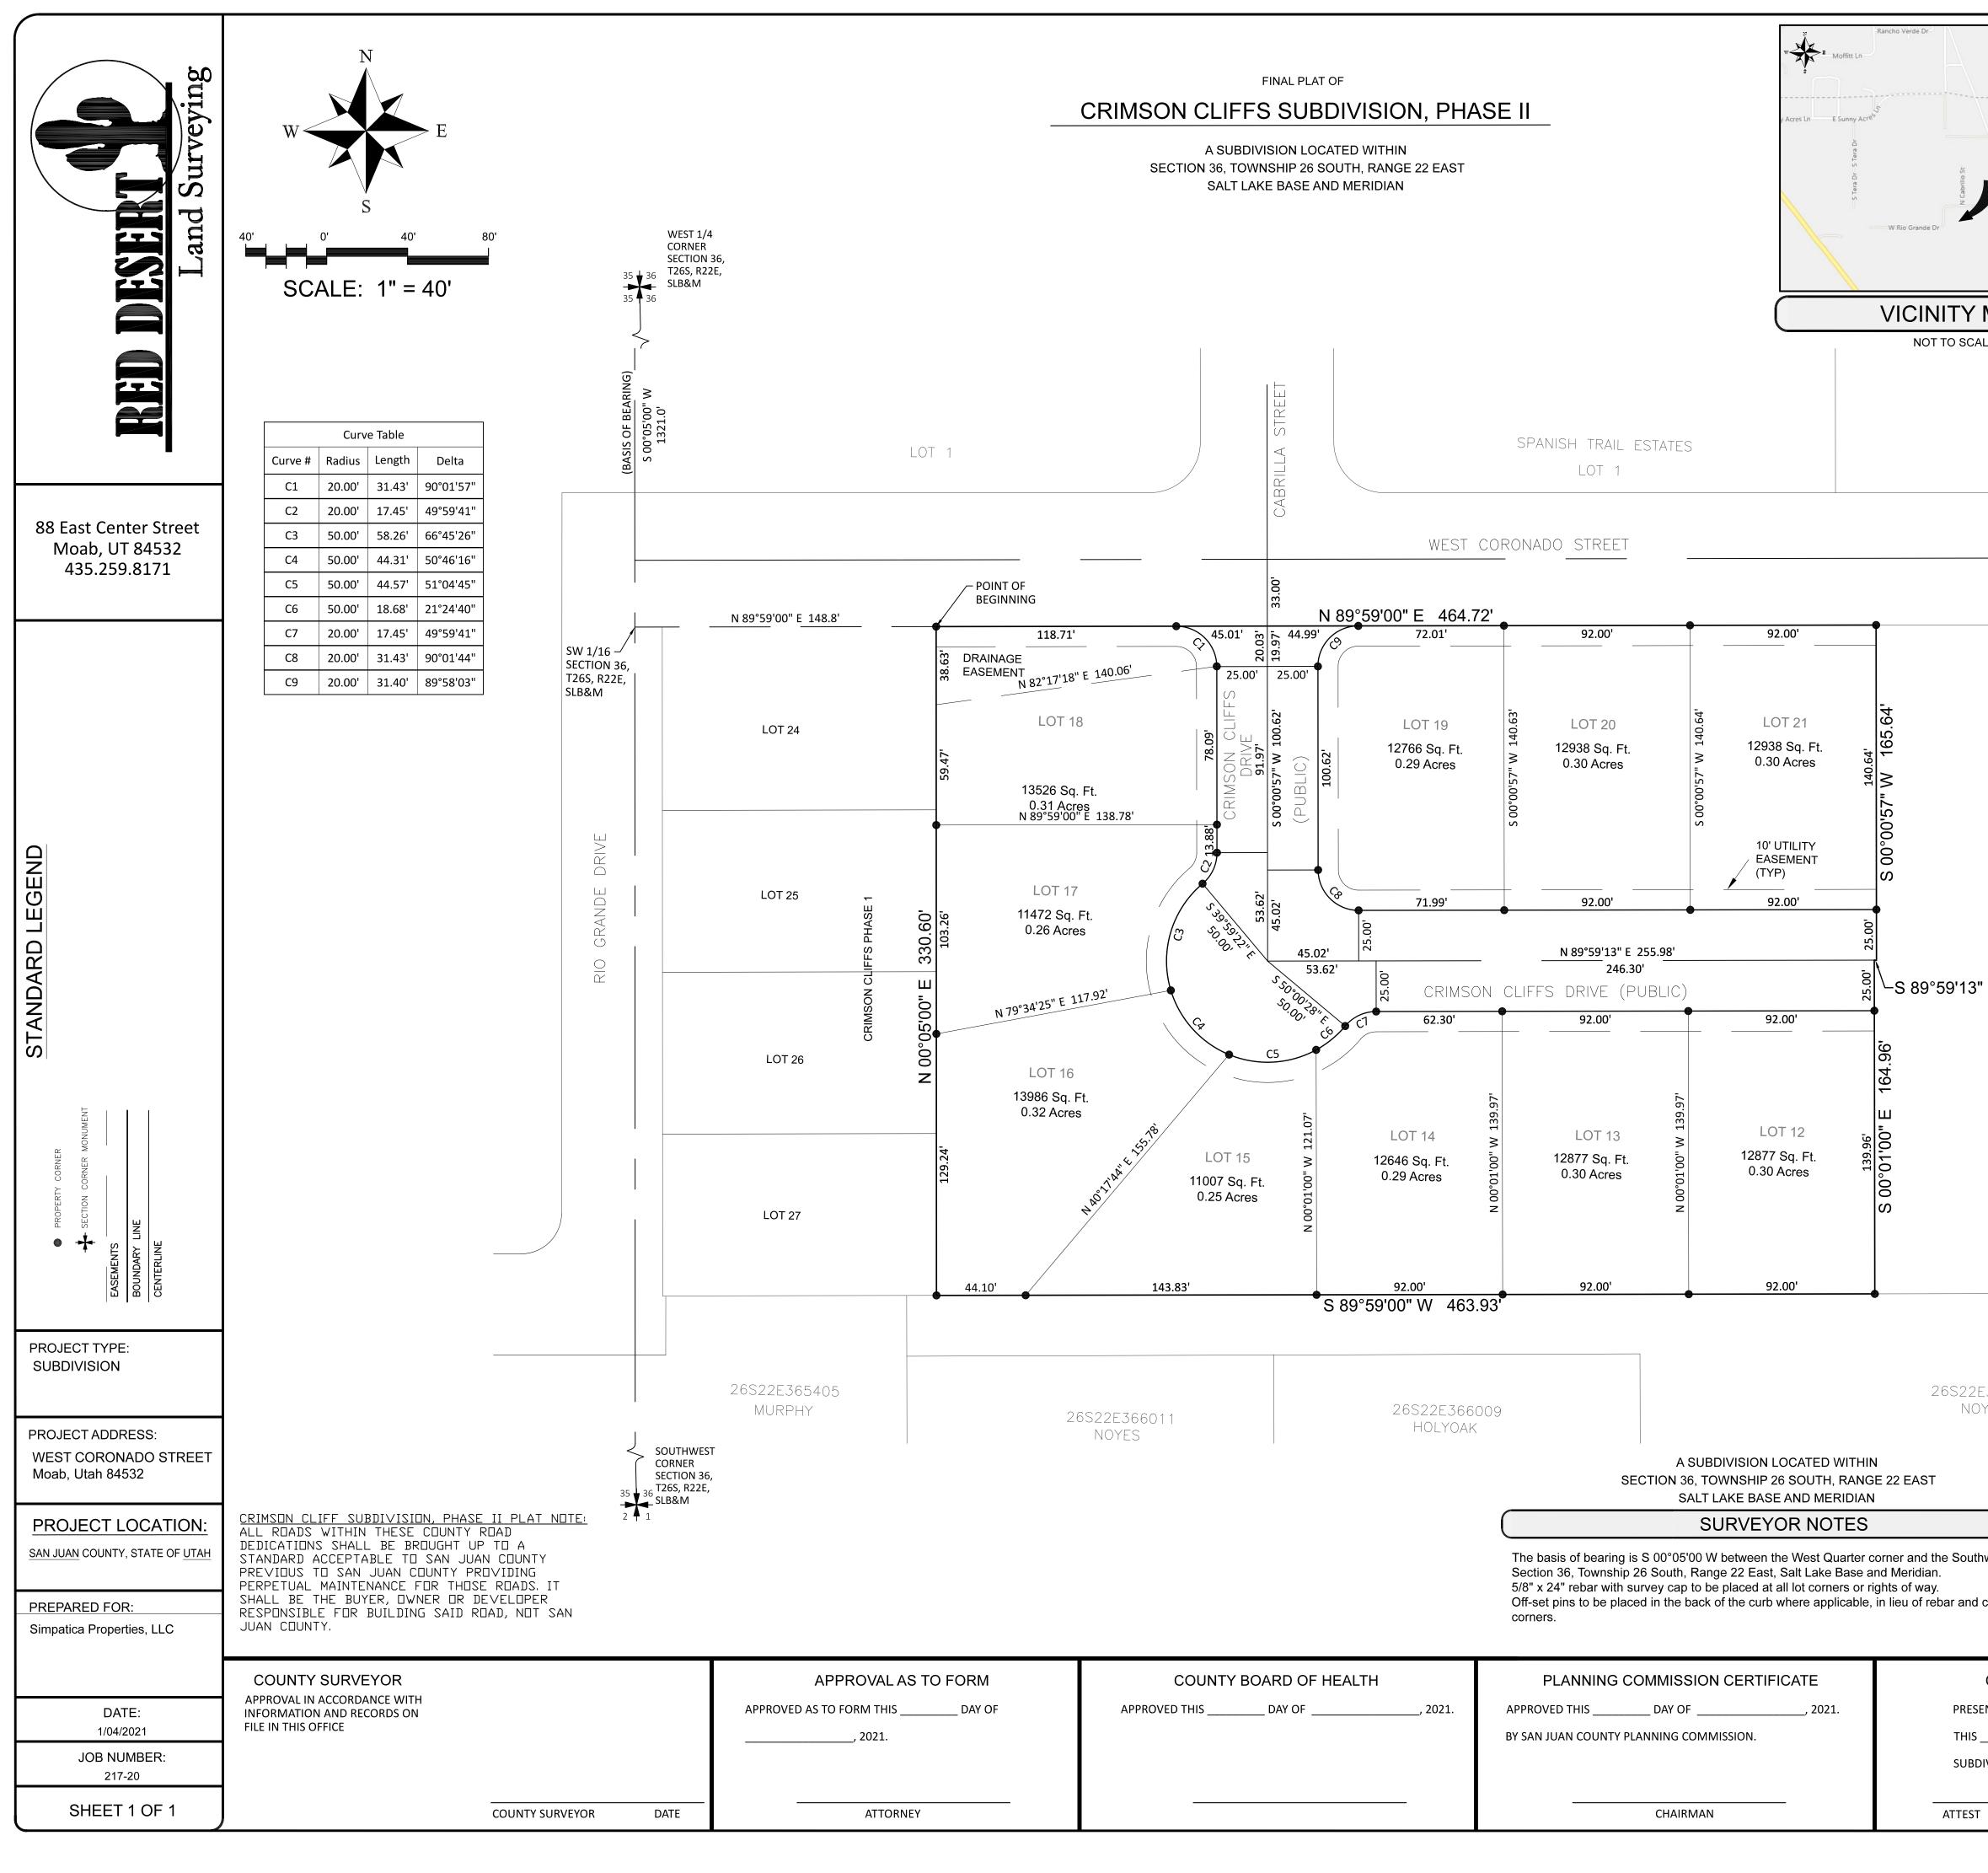

#### SUMMARY

Kyle and Sara Kimmerle are proposing two additional phases to the Crimson Cliffs Subdivision located in Spanish Valley, northern San Juan County at the corner of Spanish Valley Drive and West Coronado Street on the east and the intersection of West Coronado Street and West Rio Grande Drive on the west.

This item is Phase II and includes 10 lots (lots 12-21) and half of the Crimson Cliffs Drive roadway which is intended to be a public street.

A portion of lot 18 is noted as a drainage easement.

#### **HISTORY/PAST ACTION**

Crimson Cliffs Subdivision Phase I was approved in January 2020.