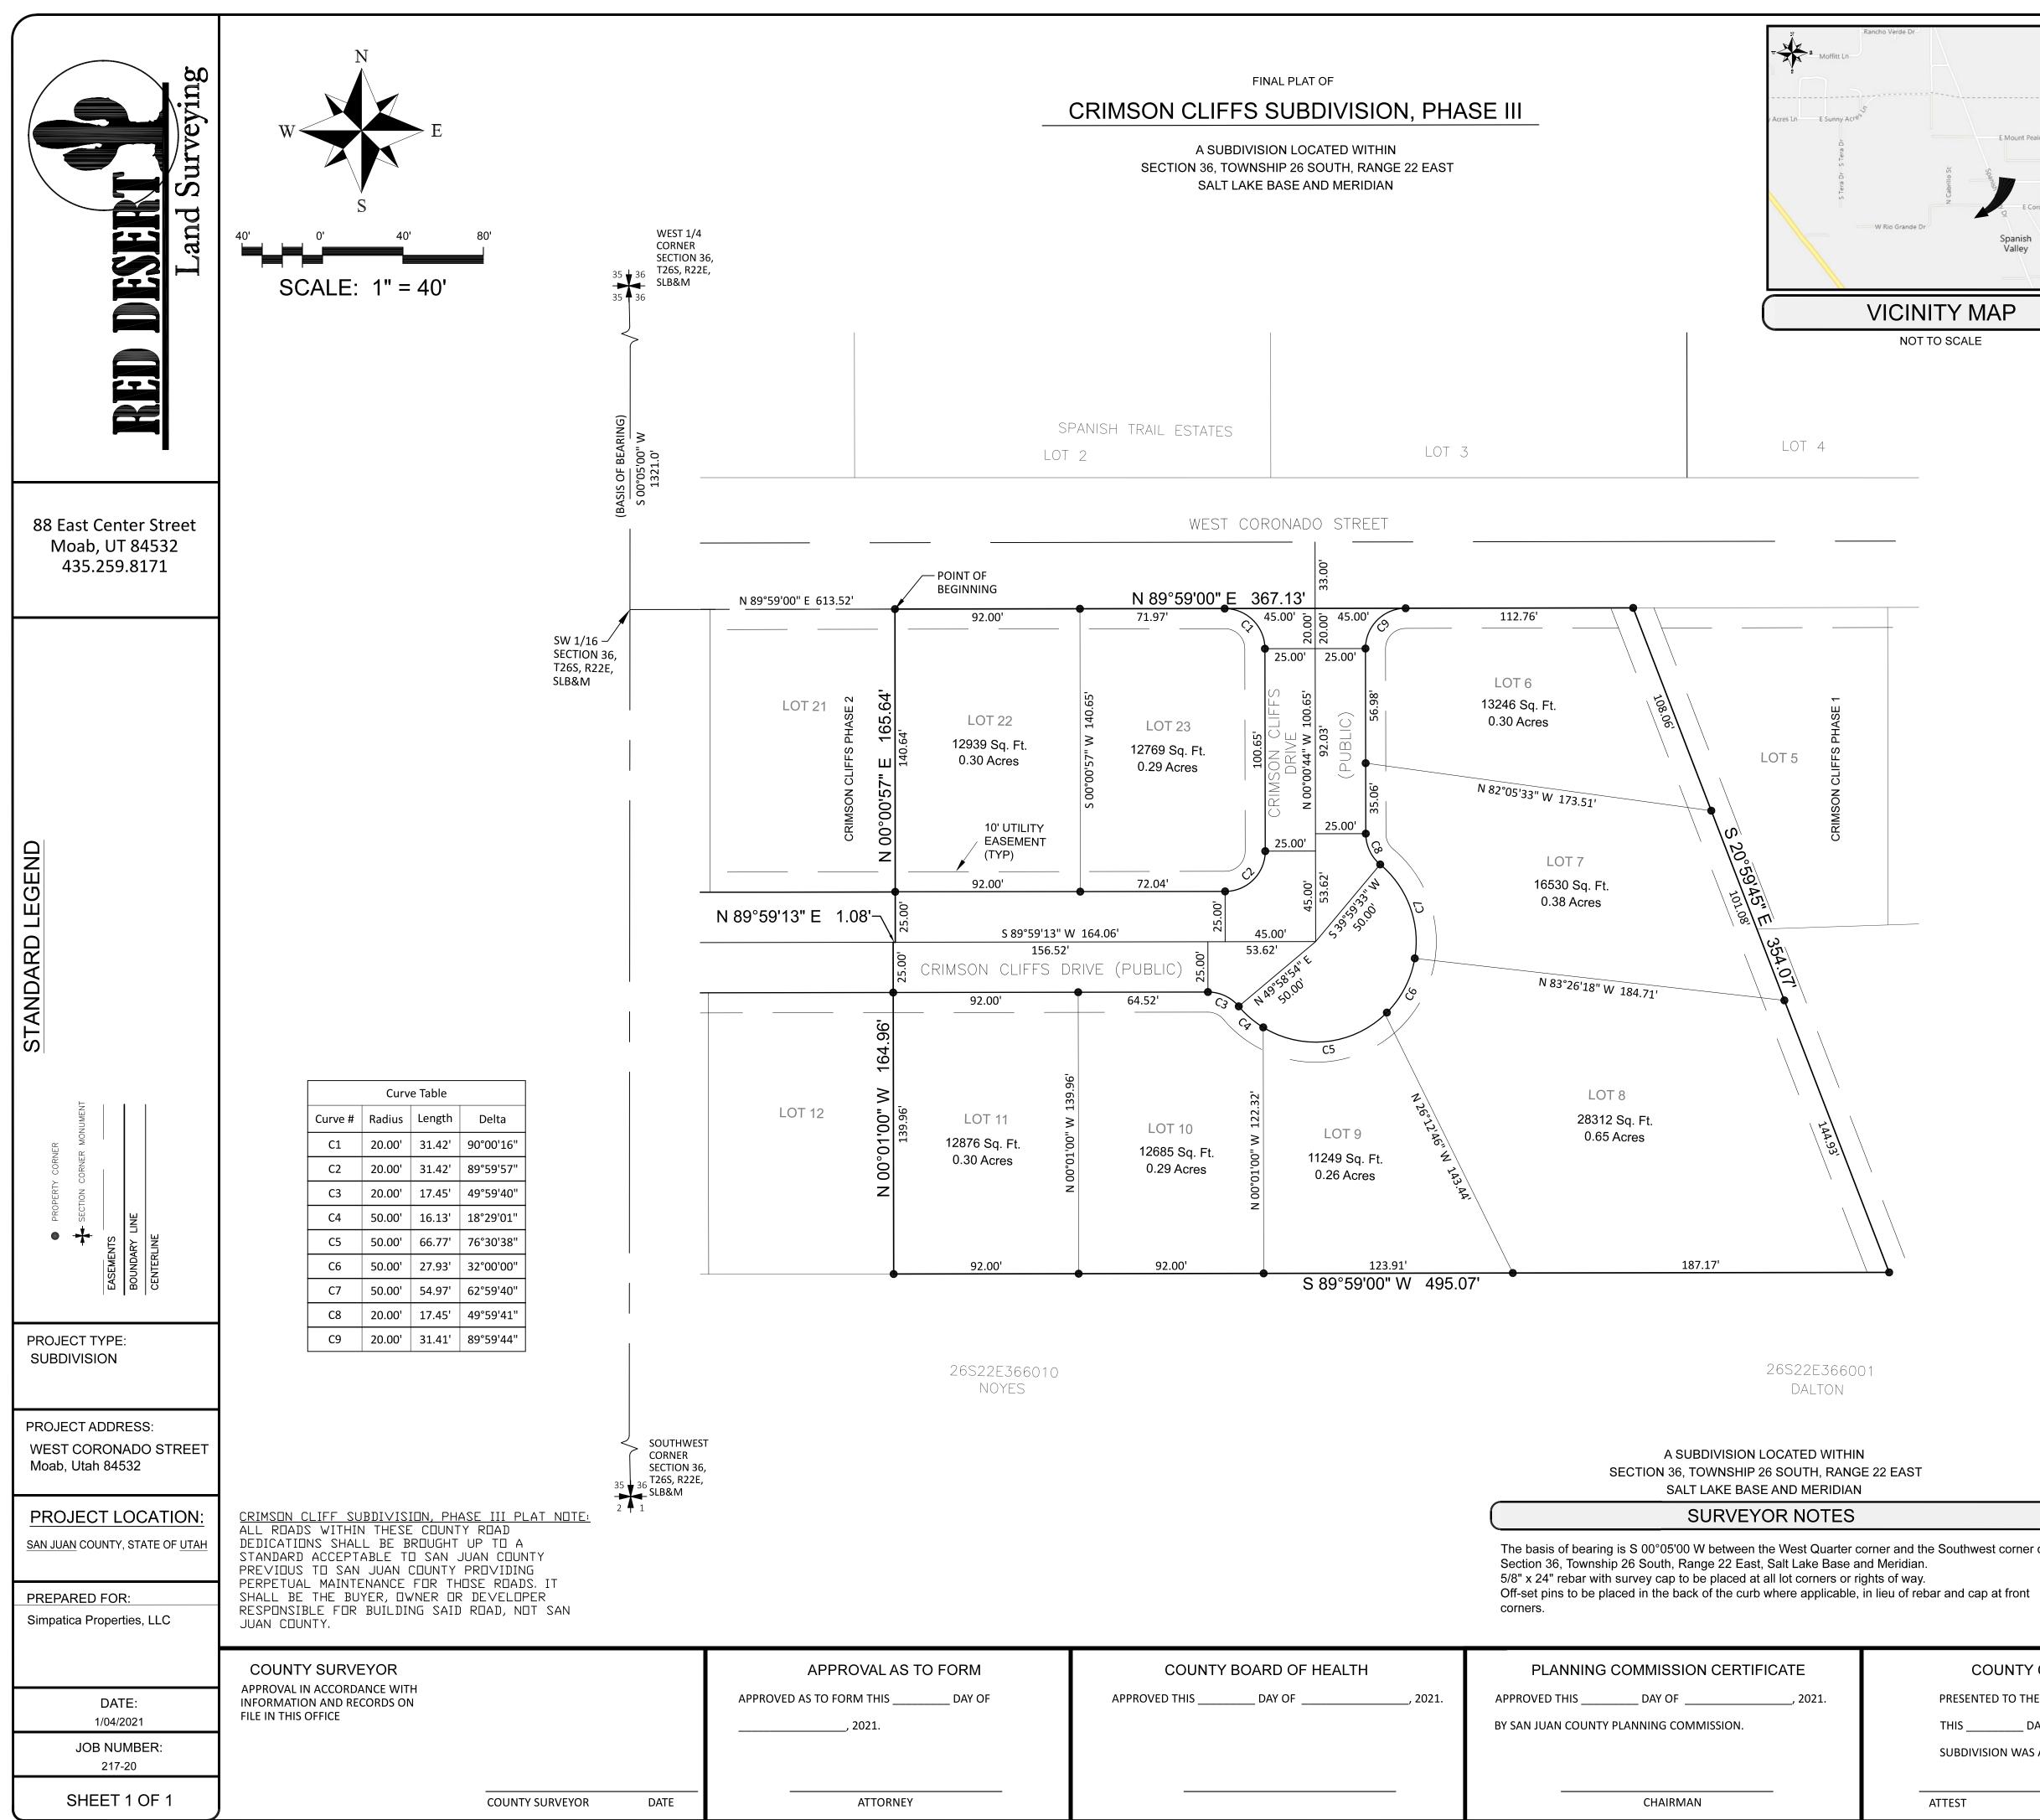

#### SUMMARY

Kyle and Sara Kimmerle are proposing two additional phases to the Crimson Cliffs Subdivision located in Spanish Valley, northern San Juan County at the corner of Spanish Valley Drive and West Coronado Street on the east and the intersection of West Coronado Street and West Rio Grande Drive on the west.