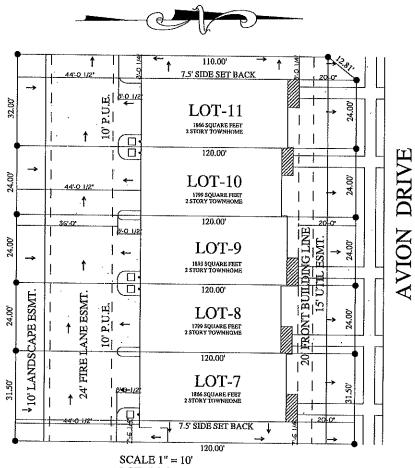

#### **ATTACHMENTS:**

Location Map
Site Plan
Applications
Letter of Intent
Response Form – In favor
Response Form – In favor

Project Name: Sanger Circle Ph6

Avion Variance Project: 23SANZON-0021

DISCLAMER:
This map was generated by GIS data provided by the Sanger GIS Department. The City of Sanger GIS Department. The City of Sanger does not quarantee the correctness or accuracy of any features on this map. These map products are for illustration purposes only and are not suitable for site-specific decision making. GIS data is subject to constant changes, and may not be complete, accurate or current.