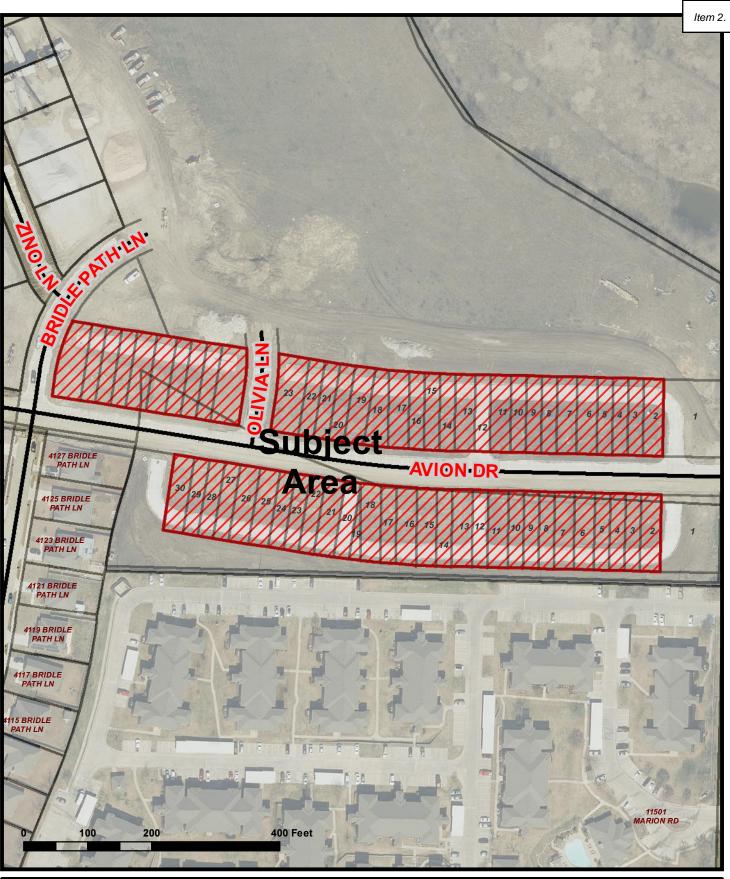

#### **PUBLIC HEARING ITEMS**

2. Conduct a Public Hearing on a request for a variance from Chapter 14, Section 57.3 minimum front yard setback of 20 feet and allowing for a front yard setback of 17 feet for new residential townhome structures to be constructed on Blk A, Lots 2-11, Lots 13-18, Kits 21-30, Blk B, Lots 2-11, Lots 12-17, Lots 19-23, and Blk C, Lots 1-10 of the Sanger Circle Phase 6 subdivision and generally located on the north and south side of Avion Drive.

57.3 minimum front yard setback of 20 feet and allowing for a front yard setback of 17 feet for new residential townhome structures to be constructed on Blk A, Lots 2-11, Lots 13-18, Kits 21-30, Blk B, Lots 2-11, Lots 12-17, Lots 19-23, and Blk C, Lots 1-10 of the Sanger Circle Phase 6 subdivision and generally

located on the north and south side of Avion Drive.

#### **SUMMARY:**

• The properties are zoned "PD-TH" Planned Development Townhomes.

- The applicant is seeking a variance to the required 20-foot front yard setback and seeking a 17-foot setback.
- These properties are located in Sanger Circle Phase 6 subdivision
- Staff mailed out 24 public hearing notices to owners of properties within 200 feet of the subject property and at the time of this meeting has received two responses in favor of the request.