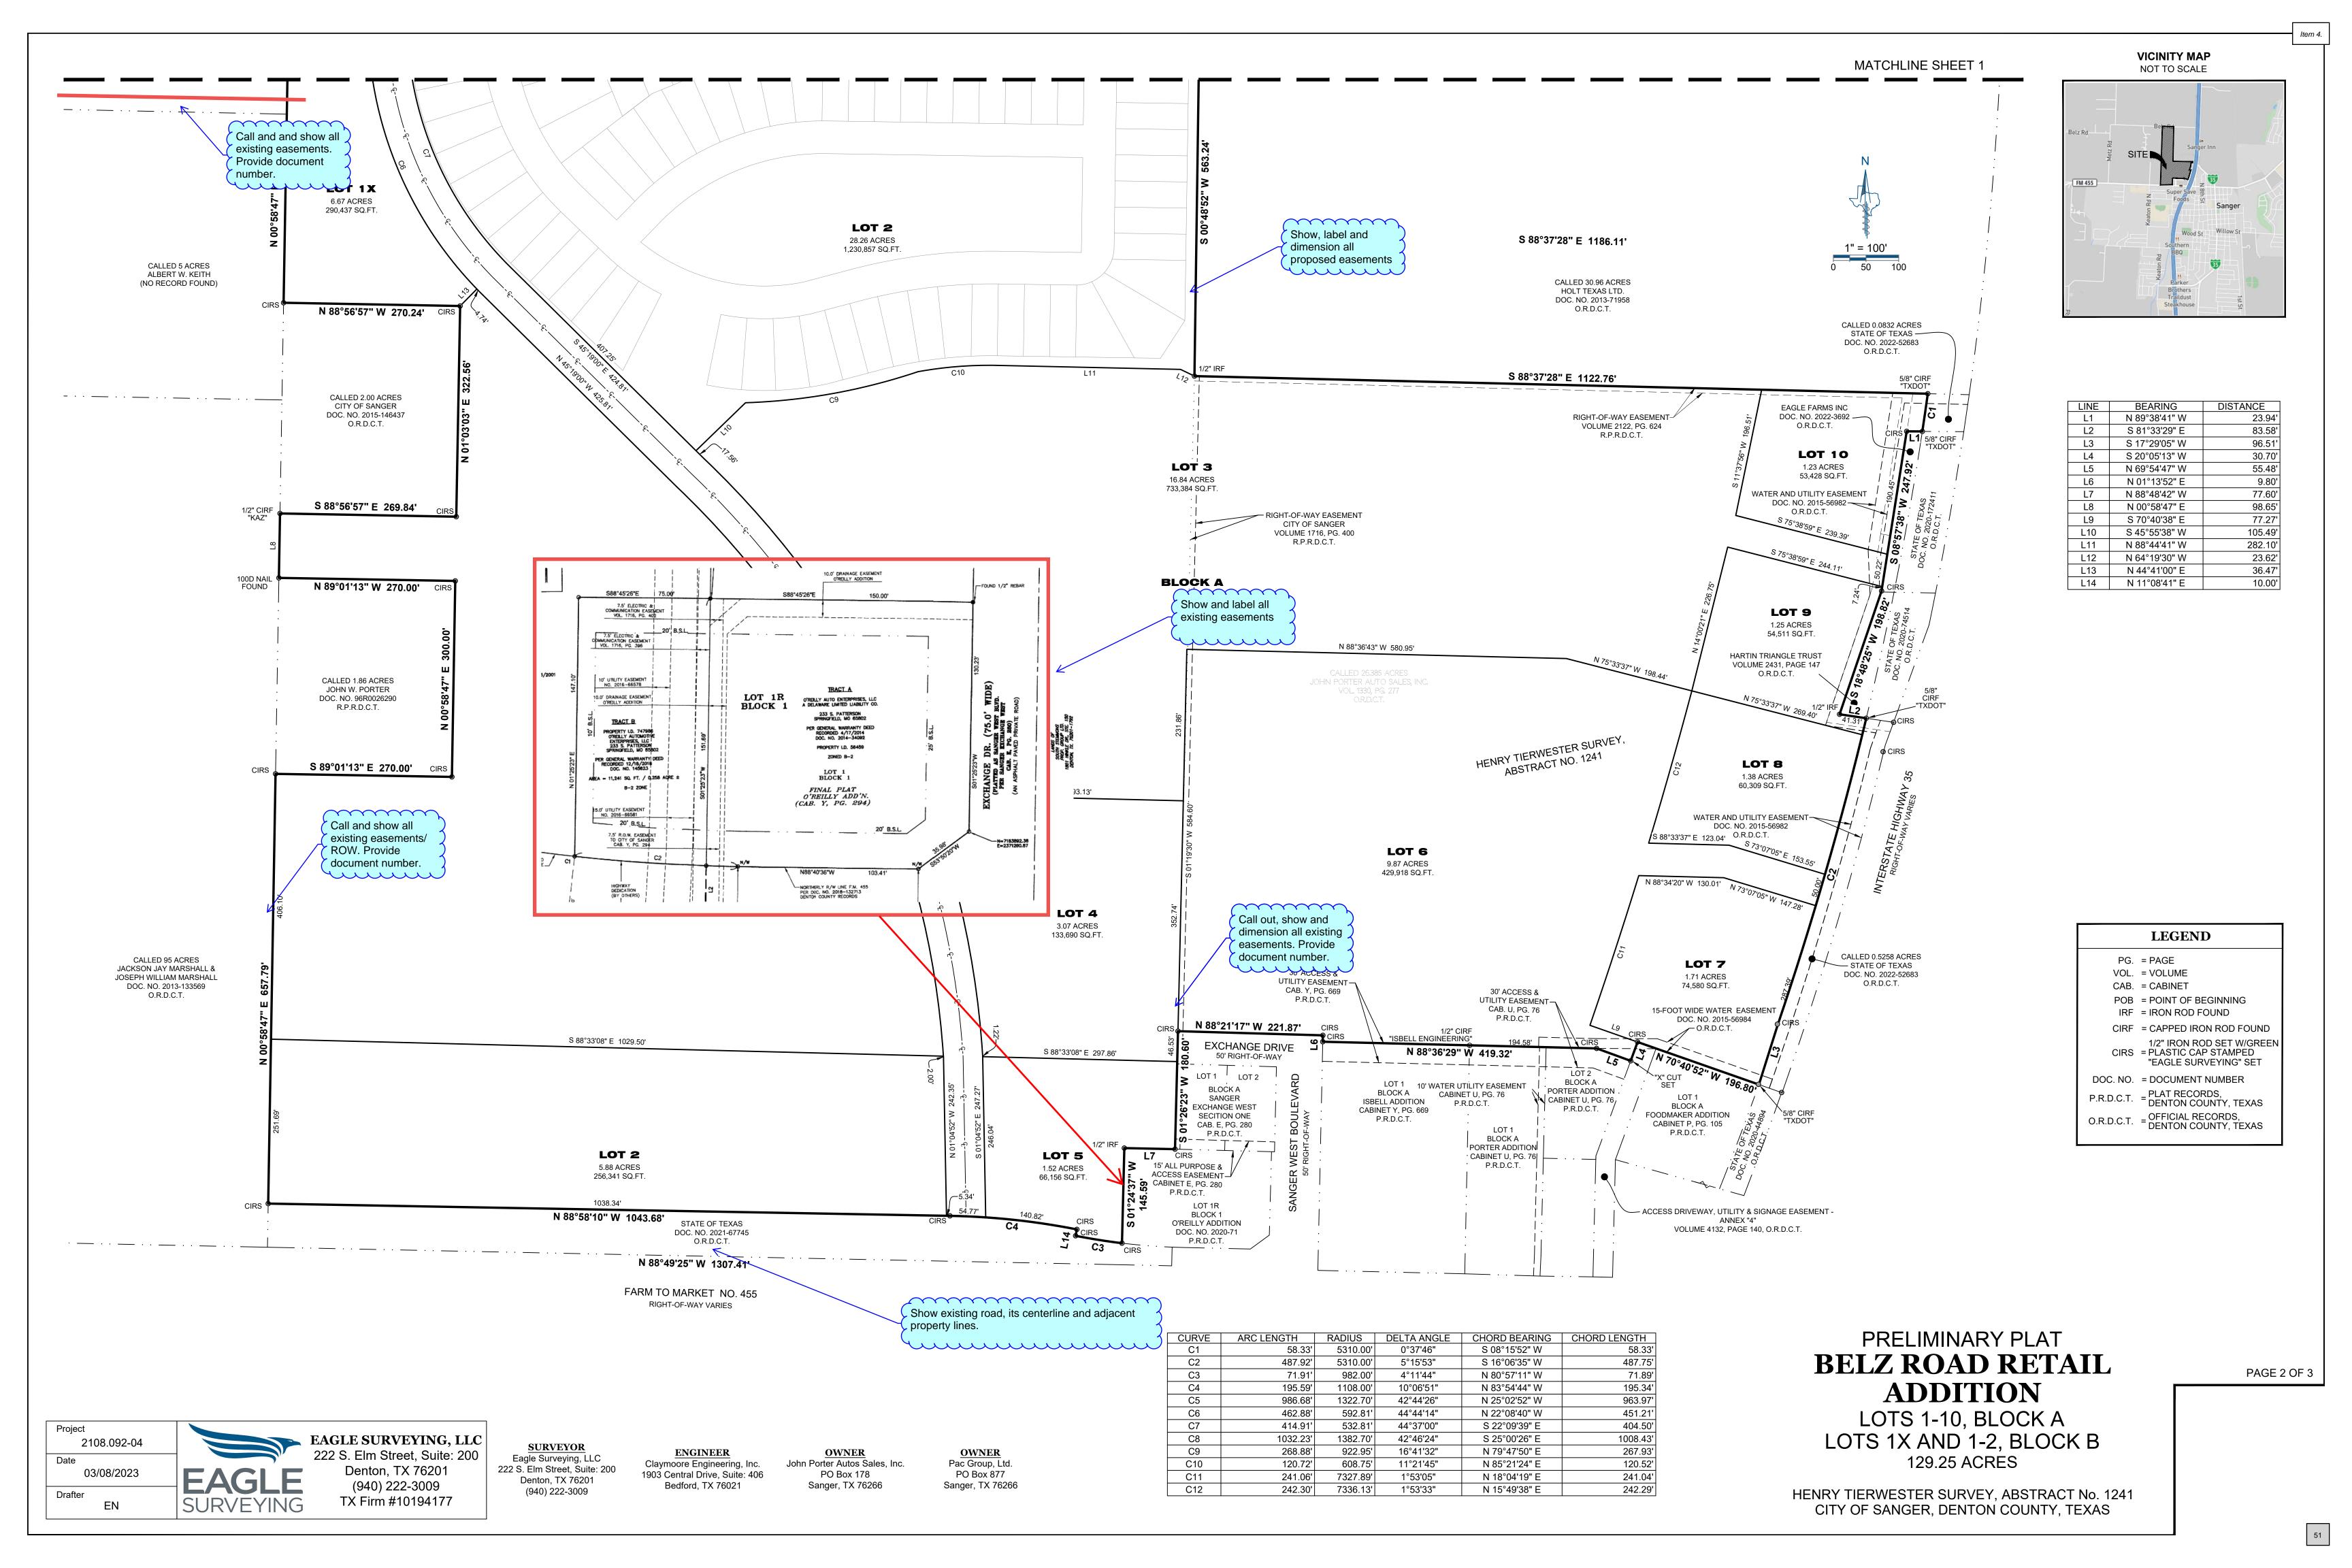

#### **ACTION ITEMS**

- 3. Consideration and possible action on a zoning amendment to Ordinance No. 10-28-22 for Planned Development Sanger Preserve for approximately 12.01 acres of land, described as A1241A TIERWESTER, TR 264 AND TR 265 generally located on the southeast corner of 5th Street and Cowling Road.
- 4. Consideration and possible action on the Preliminary Plat of Belz Road Retail Addition being 129.25 acres, described as A1241A TIERWESTER. TR 56, TR 57, and TR 40 are generally located along Chapman Drive and I-35 approximately 234 feet west of the intersection of I-35 and Chapman Drive.