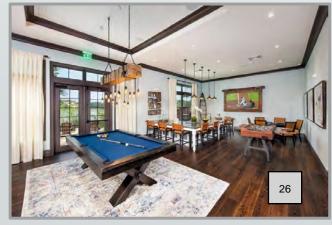

## PROJECT OVERVIEW

- ☐ THE SANGER PRESERVE | S. FIFTH AND COWLING, SANGER, TEXAS
- □ 170-UNITS MULTIFAMILY, WALK-UP COMMUNITY, TOTALING +/- 160K SF AND 3,000-3,3500 SF CLUBHOUSE, DESIGNED WITH RESIDENT AMENITIES ON APPROX. 12 ACRES. RESIDENTIAL AVG / ACRE: 20
  - o FIVE 2-Story Residential Bldgs | FOUR 3-Story Residential Bldgs
- ☐ FOUR RETAIL BLDGS FOR A TOTAL OF UP TO 36,000 SF, INCLUDING OUTDOOR GATHERING SPACES
- RESIDENTS WILL ENJOY AMENITIES EXPECTED IN A NEW MULTIFAMILY COMMUNITY WHICH ARE NOT CURRENTLY AVAILABLE IN THE MARKET, INCLUDING: STAINLESS APPLIANCES, SOLID SURFACE COUNTERTOPS, RESORT STYLE POOL, 9 FT CEILINGS, WOOD-LOOK PLANK FLOORING & ENERGY EFFICIENCIES.