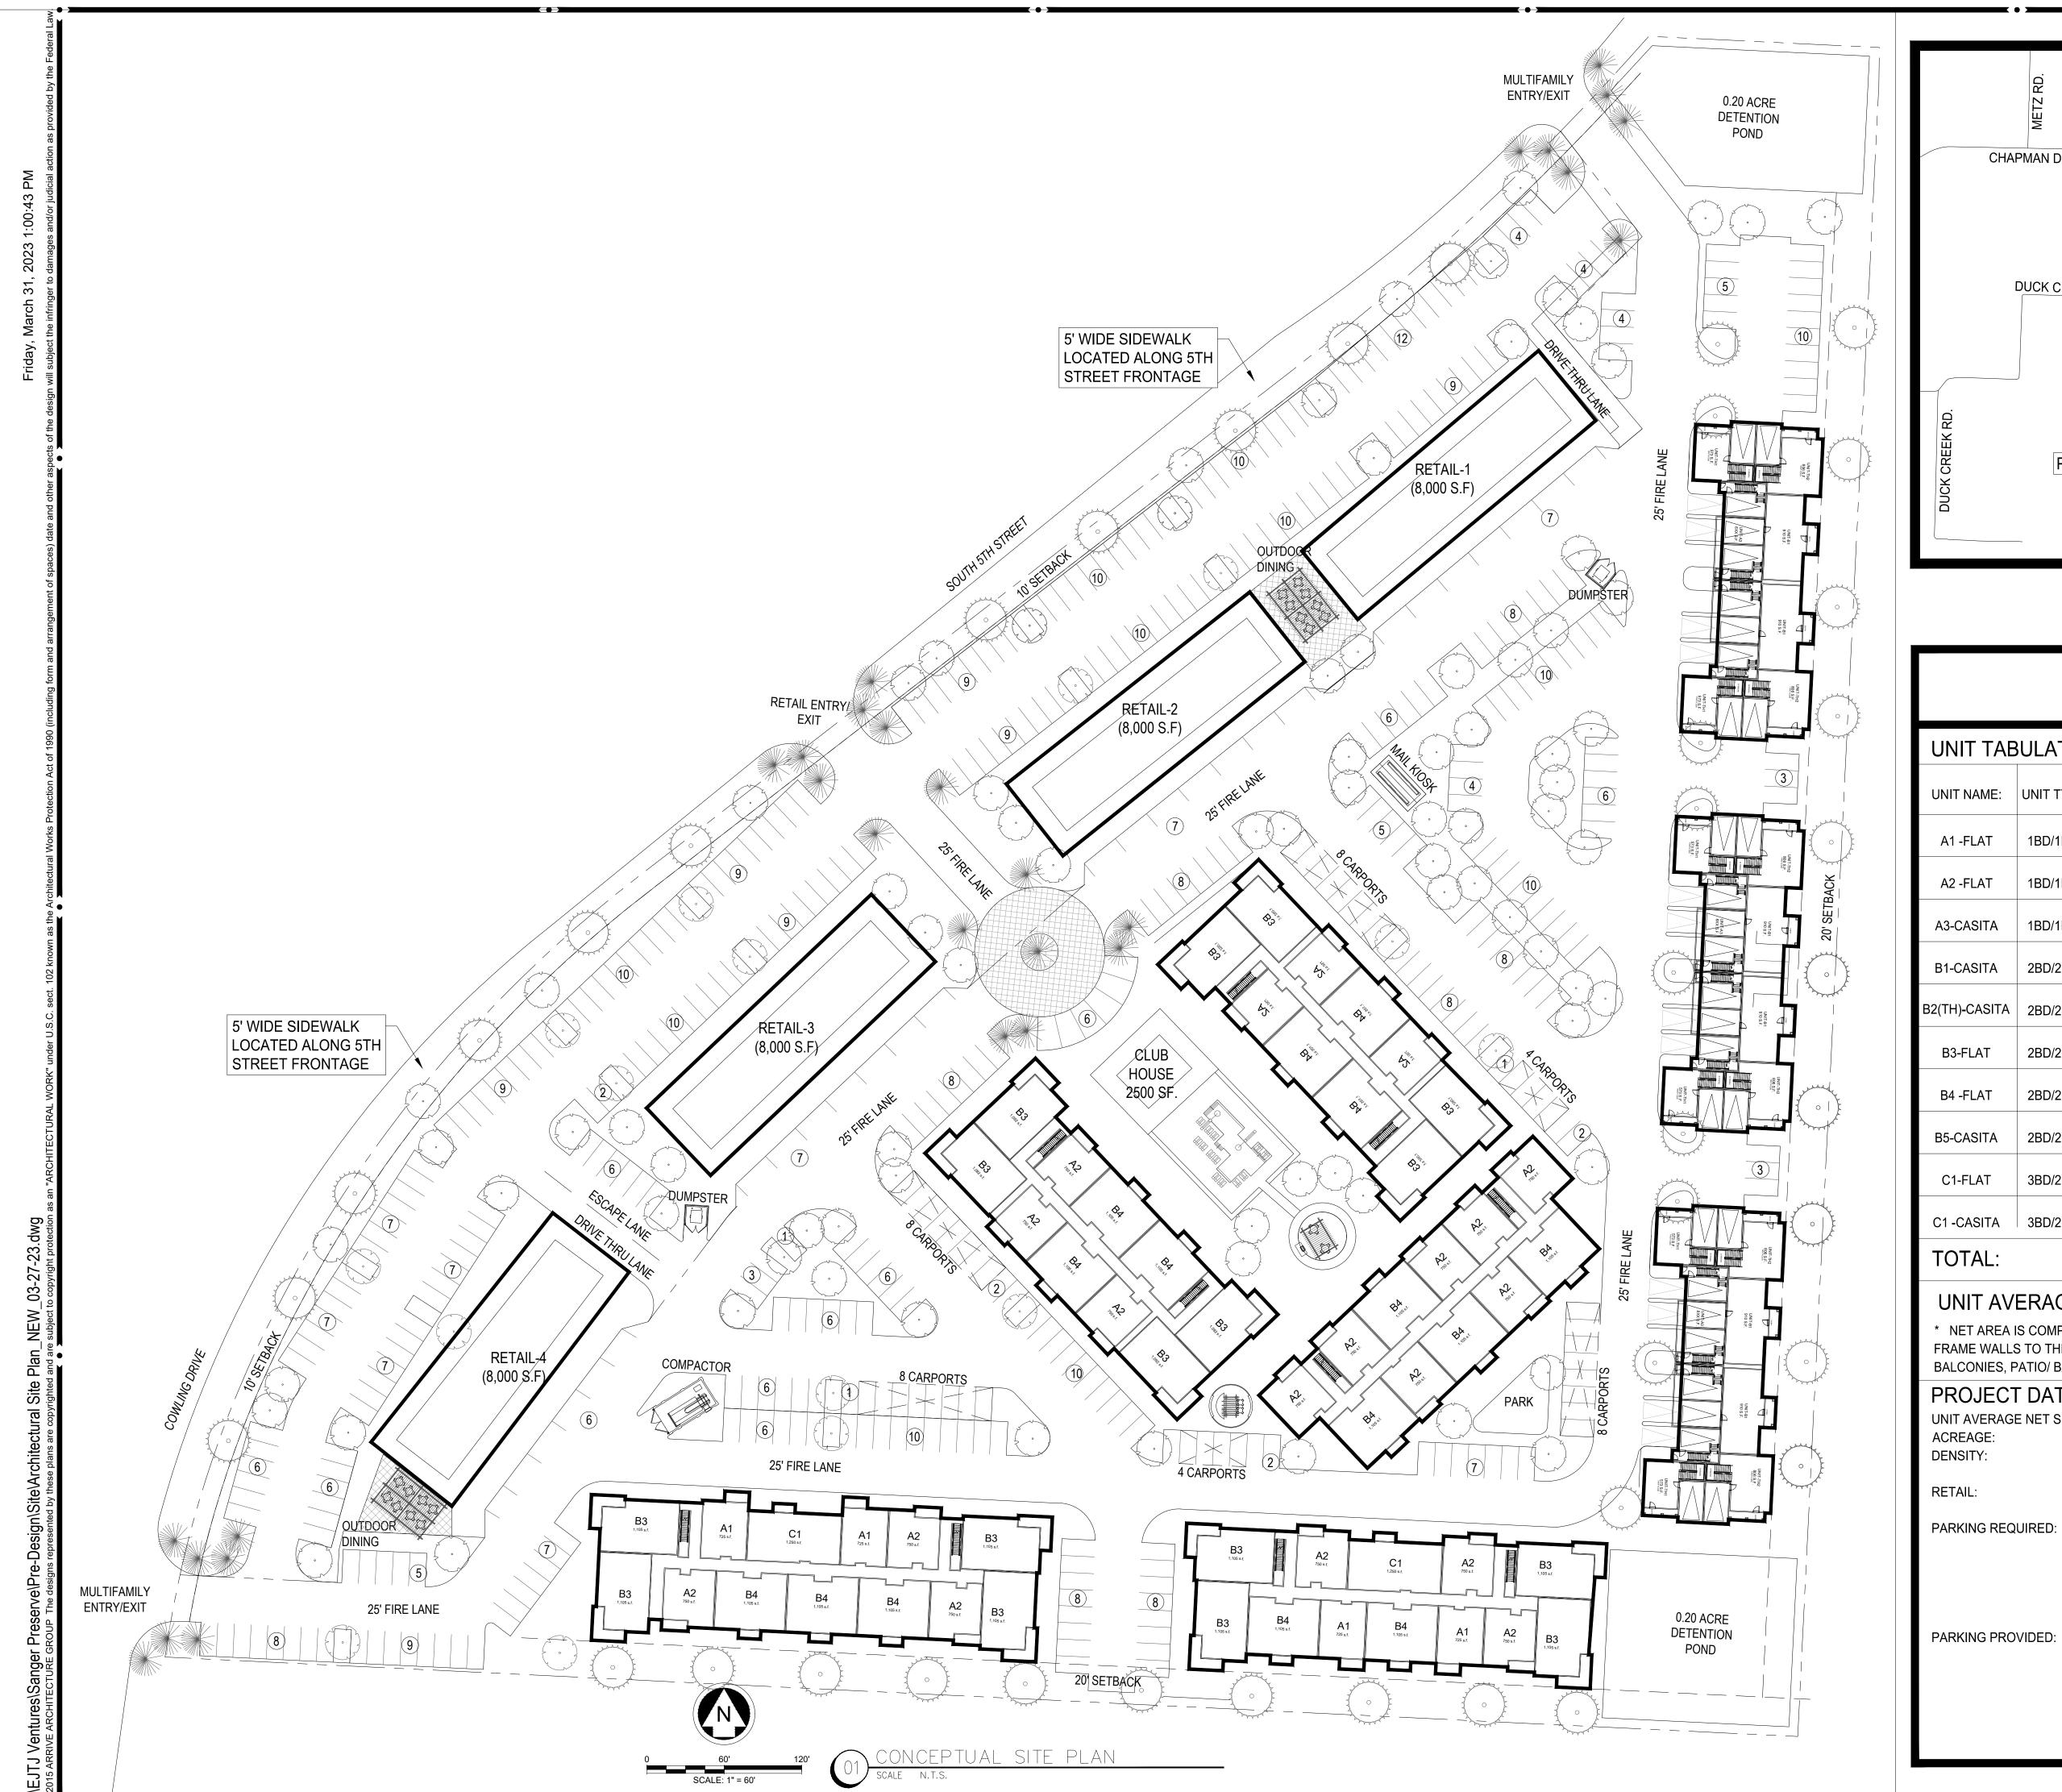

#### **SUMMARY:**

- The applicant is proposing to amend the zoning of PD Ordinance No. 10-28-22 the subject property of approximately 12.01 acres.
- The purpose of the amendments is to achieve improvements that will benefit the entire project.
- Under Business District (B-2) the exact number of parking spaces has been removed and is stated to meet or exceed the required minimum parking of one (1) space for every 250 sf of retail space.
- The square footage of the commercial buildings has been changed from the exact number of 36,000 sf to a minimum of 31,000 sf and a maximum of 36,000 sf.
- Under Multi-family (MF-2) the exact number of parking spaces has been removed and stated that parking will meet or exceed the required parking per the Sanger Code of Ordinances Section 19.4 of the MF-2 Multifamily Residential District 2 specifications.
- The number of two-story buildings has changed from the exact number of four (4) to a minimum of three (3) and a maximum of five (5) two-story buildings. The number of three (3) story buildings has changed from the exact number of three (3) to a minimum of three (3) and a maximum of five (5) three-story buildings along the property line currently abutting agricultural land.
- Under Parking the exact number of parking spaces has been removed and stated that parking will meet or exceed the required minimum spaces.
- On exhibit C parking has been moved to the front of the two-story units and parking has been added to the rear of the commercial buildings.
- On exhibit C the Unit Tabulation chart has changed and the number of units has increased from 170 to 198.
- The architect has been changed so the building design has changed.
- Staff mailed out 70 public hearing notices to owners of properties within 200 feet of the subject property and at the time of this report had received no responses.

#### **ATTACHMENTS:**

Location Map
Red-lined PD
Revised PD
Exhibit C
Revised Exhibit C
Approved Rendering
Revised Rendering
Application
Letter of Intent

| S. FIFTH A  |               | ING          |               |            |            | 2021100     |
|-------------|---------------|--------------|---------------|------------|------------|-------------|
|             |               |              | - 0 0 0 TO DV |            |            |             |
| UNII TABULA | ATION - 2 STO | RY BIG HOUS  | E&3SIORY      | BREEZEWAY  |            | 1/31/23     |
| UNIT NAME   | UNIT TYPE     | NET AREA(SF) | UNIT COUNT    | PERCENTAGE | TOTAL AREA | % BREAKDOWN |
| A1L-BH      | 1br/1ba       | 639          | 4             | 2%         | 2,556      |             |
| A2-BW       | 1br/1ba       | 705          | 84            | 42%        | 59,220     | 50%         |
| A1U-BH      | 1br/1ba       | 750          | 4             | 2%         | 3,000      | 30%         |
| A2U-BH      | 1br/1ba       | 787          | 8             | 4%         | 6,296      |             |
| B1-BW       | 2br/2ba       | 994          | 15            | 8%         | 14,910     |             |
| B1U-BH      | 2br/2ba       | 989          | 8             | 4%         | 7,912      |             |
| B2L-BH      | 2br/2ba       | 1,056        | 4             | 2%         | 4,224      | 41%         |
| B2U-BH      | 2br/2ba       | 1,145        | 4             | 2%         | 4,580      |             |
| B2-BW       | 2br/2ba       | 1,075        | 51            | 26%        | 54,825     |             |
| C1L-BH      | 3br/2ba       | 1,250        | 4             | 2%         | 5,000      |             |
| C1-BW       | 3br/2ba       | 1,250        | 9             | 5%         | 11,250     | 9%          |
| C1U-BH      | 3br/2ba       | 1,250        | 4             | 2%         | 5,000      |             |
| TOTALS      |               |              | 199           | 100%       | 178,773    | 100%        |

PROJECT DATA

UNIT AVERAGE NET SF:

898 S.F.

ACREAGE:

12.01 GROSS ACRES

DENSITY:

16.6 UNITS/ACRE

RETAIL AREA

32,000 S.F.

PARKING: REQUIRED

128 RETAIL SPACES @ 1/250 S.F.

328 RESIDENTIAL SPACES

456 TOTAL SPACES REQUIRED

PROVIDED

191 RETAIL SPACES

36 GARAGE SPACES
16 TANDEM SPACES
356 OPEN SURFACE SPACES