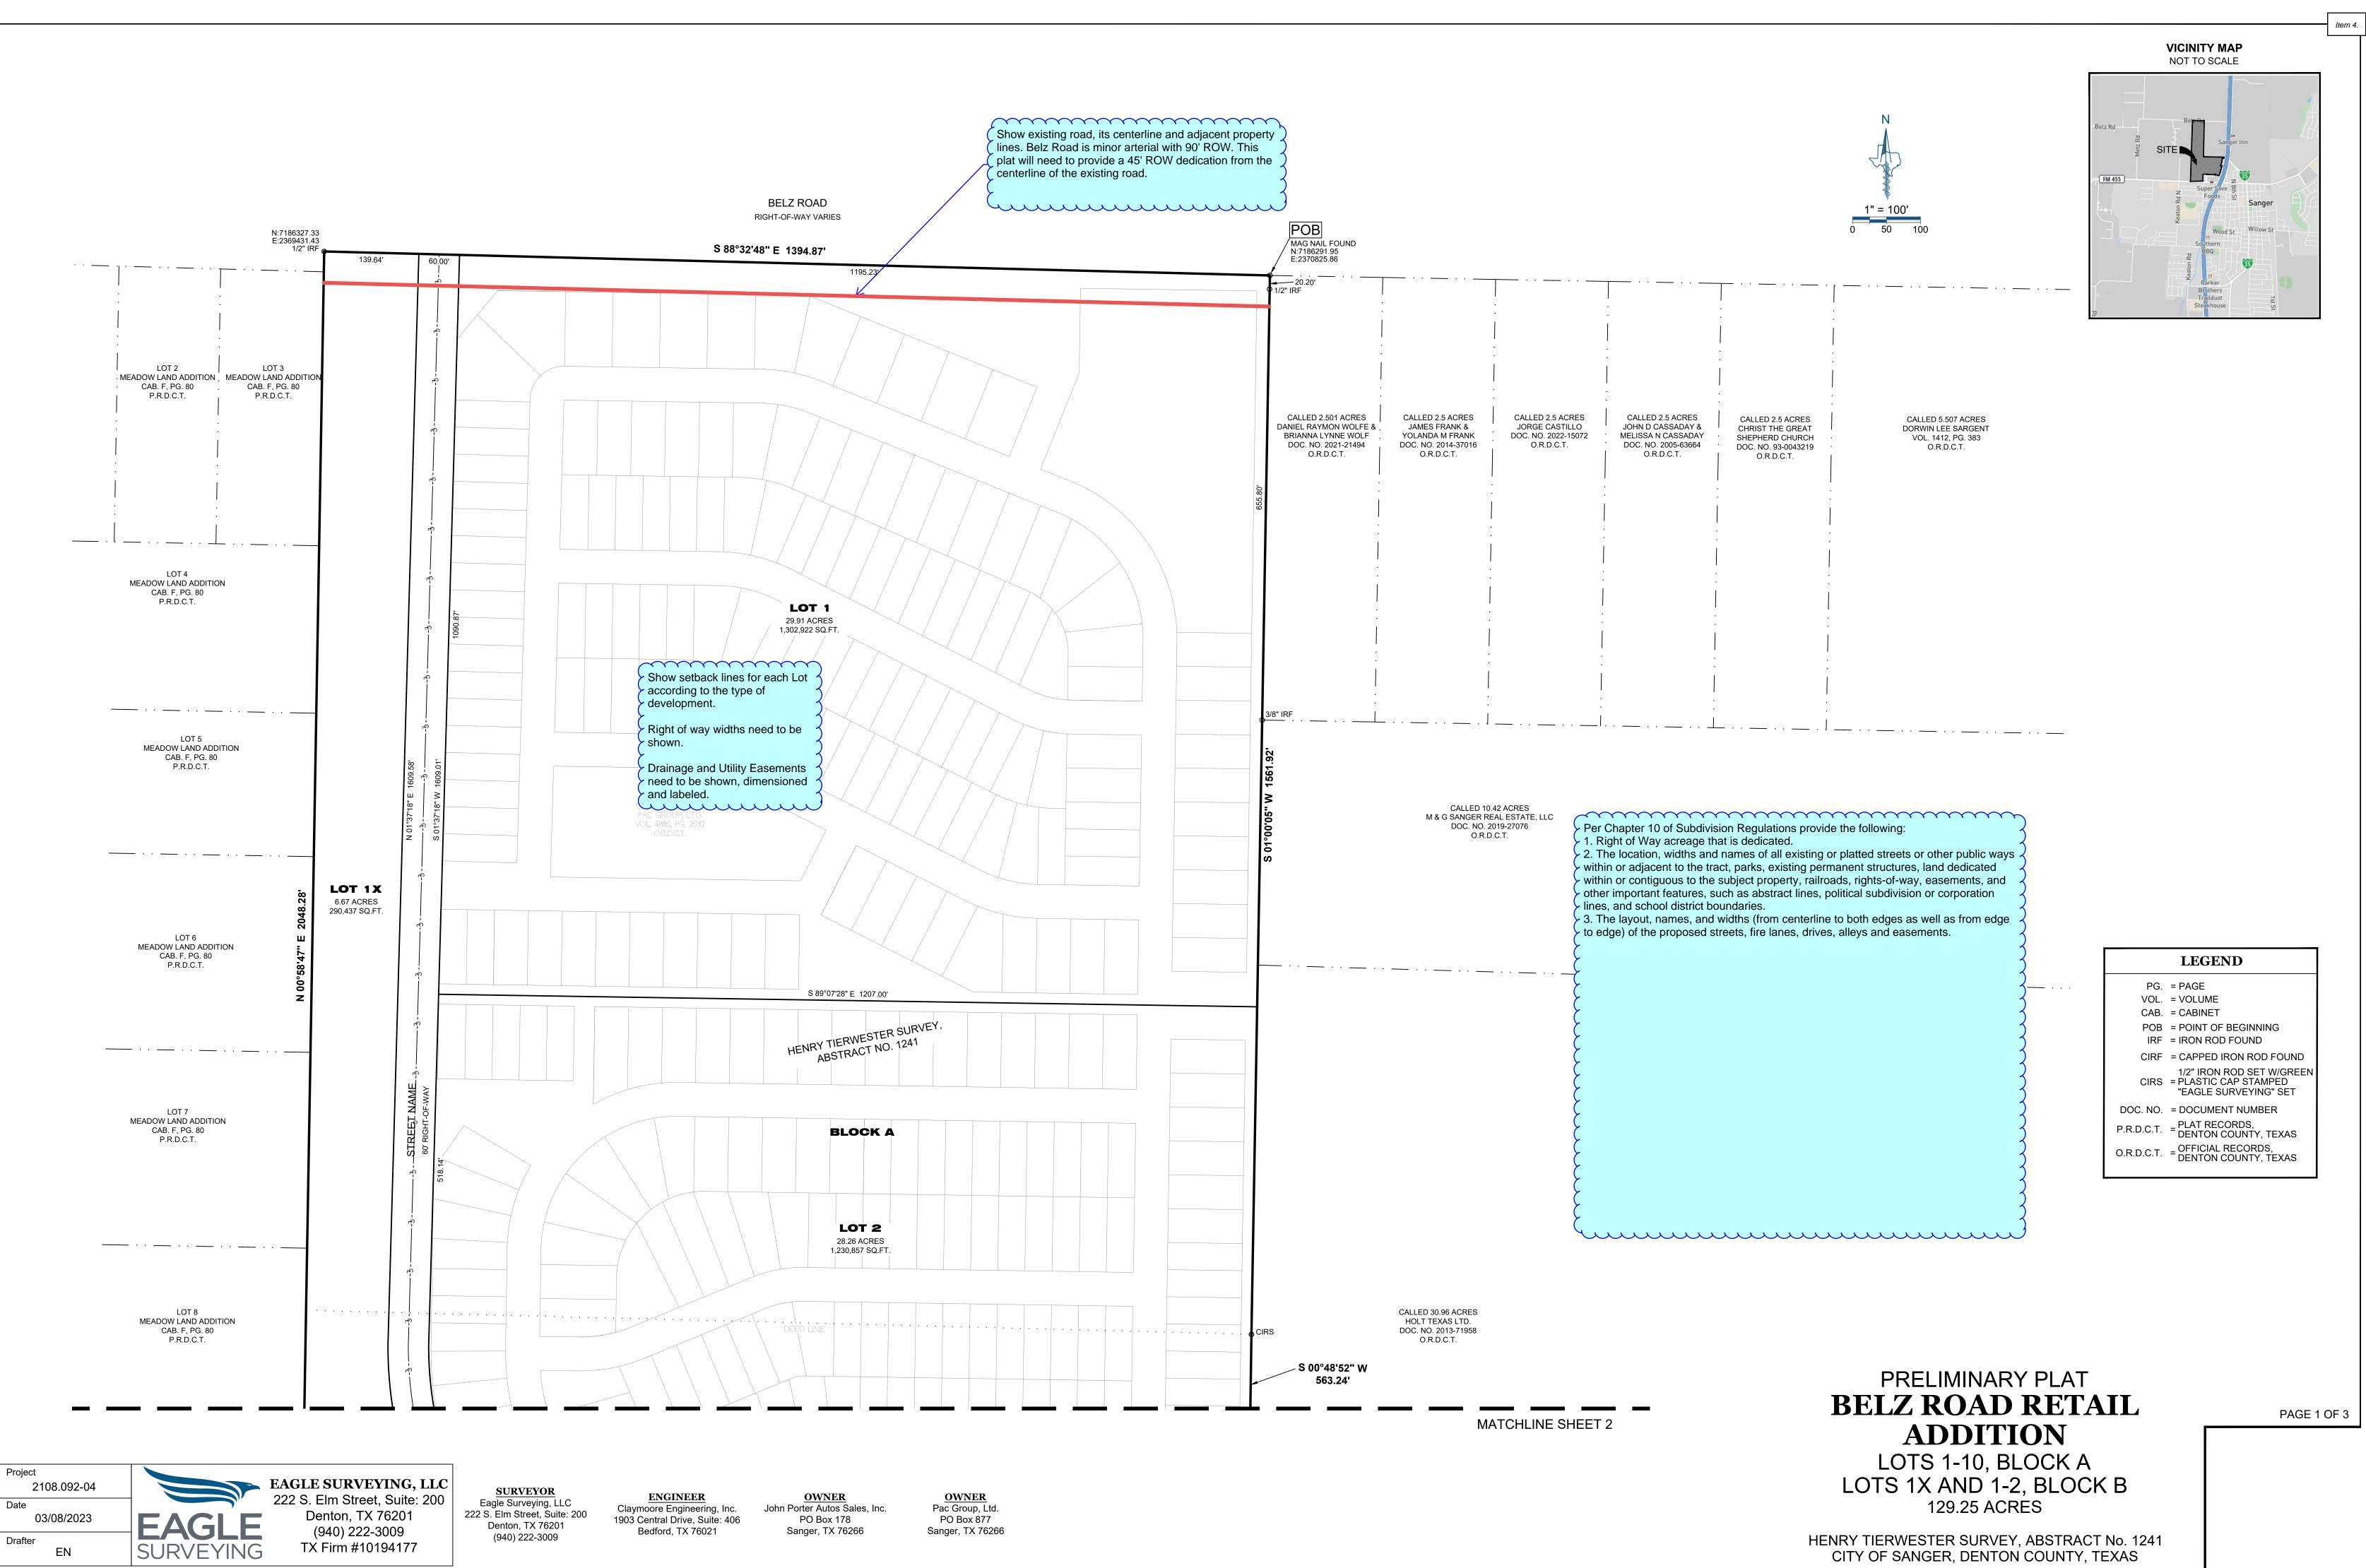

#### **ACTION ITEMS**

- 3. Consideration and possible action on a zoning amendment to Ordinance No. 10-28-22 for Planned Development Sanger Preserve for approximately 12.01 acres of land, described as A1241A TIERWESTER, TR 264 AND TR 265 generally located on the southeast corner of 5th Street and Cowling Road.
- 4. Consideration and possible action on the Preliminary Plat of Belz Road Retail Addition being 129.25 acres, described as A1241A TIERWESTER. TR 56, TR 57, and TR 40 are generally located along Chapman Drive and I-35 approximately 234 feet west of the intersection of I-35 and Chapman Drive.