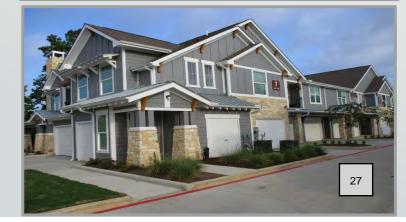

## PROJECT OVERVIEW

- ☐ THE SANGER PRESERVE | S. FIFTH AND COWLING, SANGER, TEXAS
- □ 170-UNITS MULTIFAMILY, WALK-UP COMMUNITY, TOTALING +/- 160K SF AND 3,000-3,3500 SF CLUBHOUSE, DESIGNED WITH RESIDENT AMENITIES ON APPROX. 12 ACRES. RESIDENTIAL AVG / ACRE: 20
  - o FIVE 2-Story Residential Bldgs | FOUR 3-Story Residential Bldgs
- ☐ FOUR RETAIL BLDGS FOR A TOTAL OF UP TO 36,000 SF, INCLUDING OUTDOOR GATHERING SPACES
- RESIDENTS WILL ENJOY AMENITIES EXPECTED IN A NEW MULTIFAMILY COMMUNITY WHICH ARE NOT CURRENTLY AVAILABLE IN THE MARKET, INCLUDING: STAINLESS APPLIANCES, SOLID SURFACE COUNTERTOPS, RESORT STYLE POOL, 9 FT CEILINGS, WOOD-LOOK PLANK FLOORING & ENERGY EFFICIENCIES.