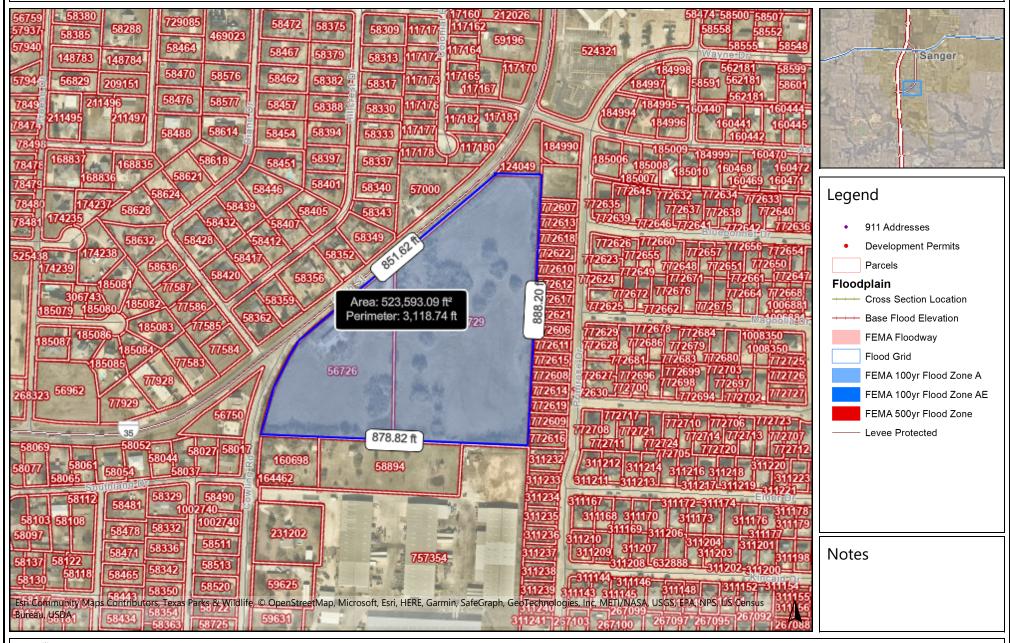

#### **ATTACHMENTS:**

**Location Map** 

### **Denton County Landmark Map**

900

This product is for informational purposes and may not have been prepared for or be suitable for legal, engineering, or surveying purposes. It does not represent an on-the-ground survey and represents only the approximate relative location of property boundaries.

Denton County does not guarantee the correctness or accuracy of any features on this product and assumes no responsibility in connection there with This product may be revised at any time with notification to any user.