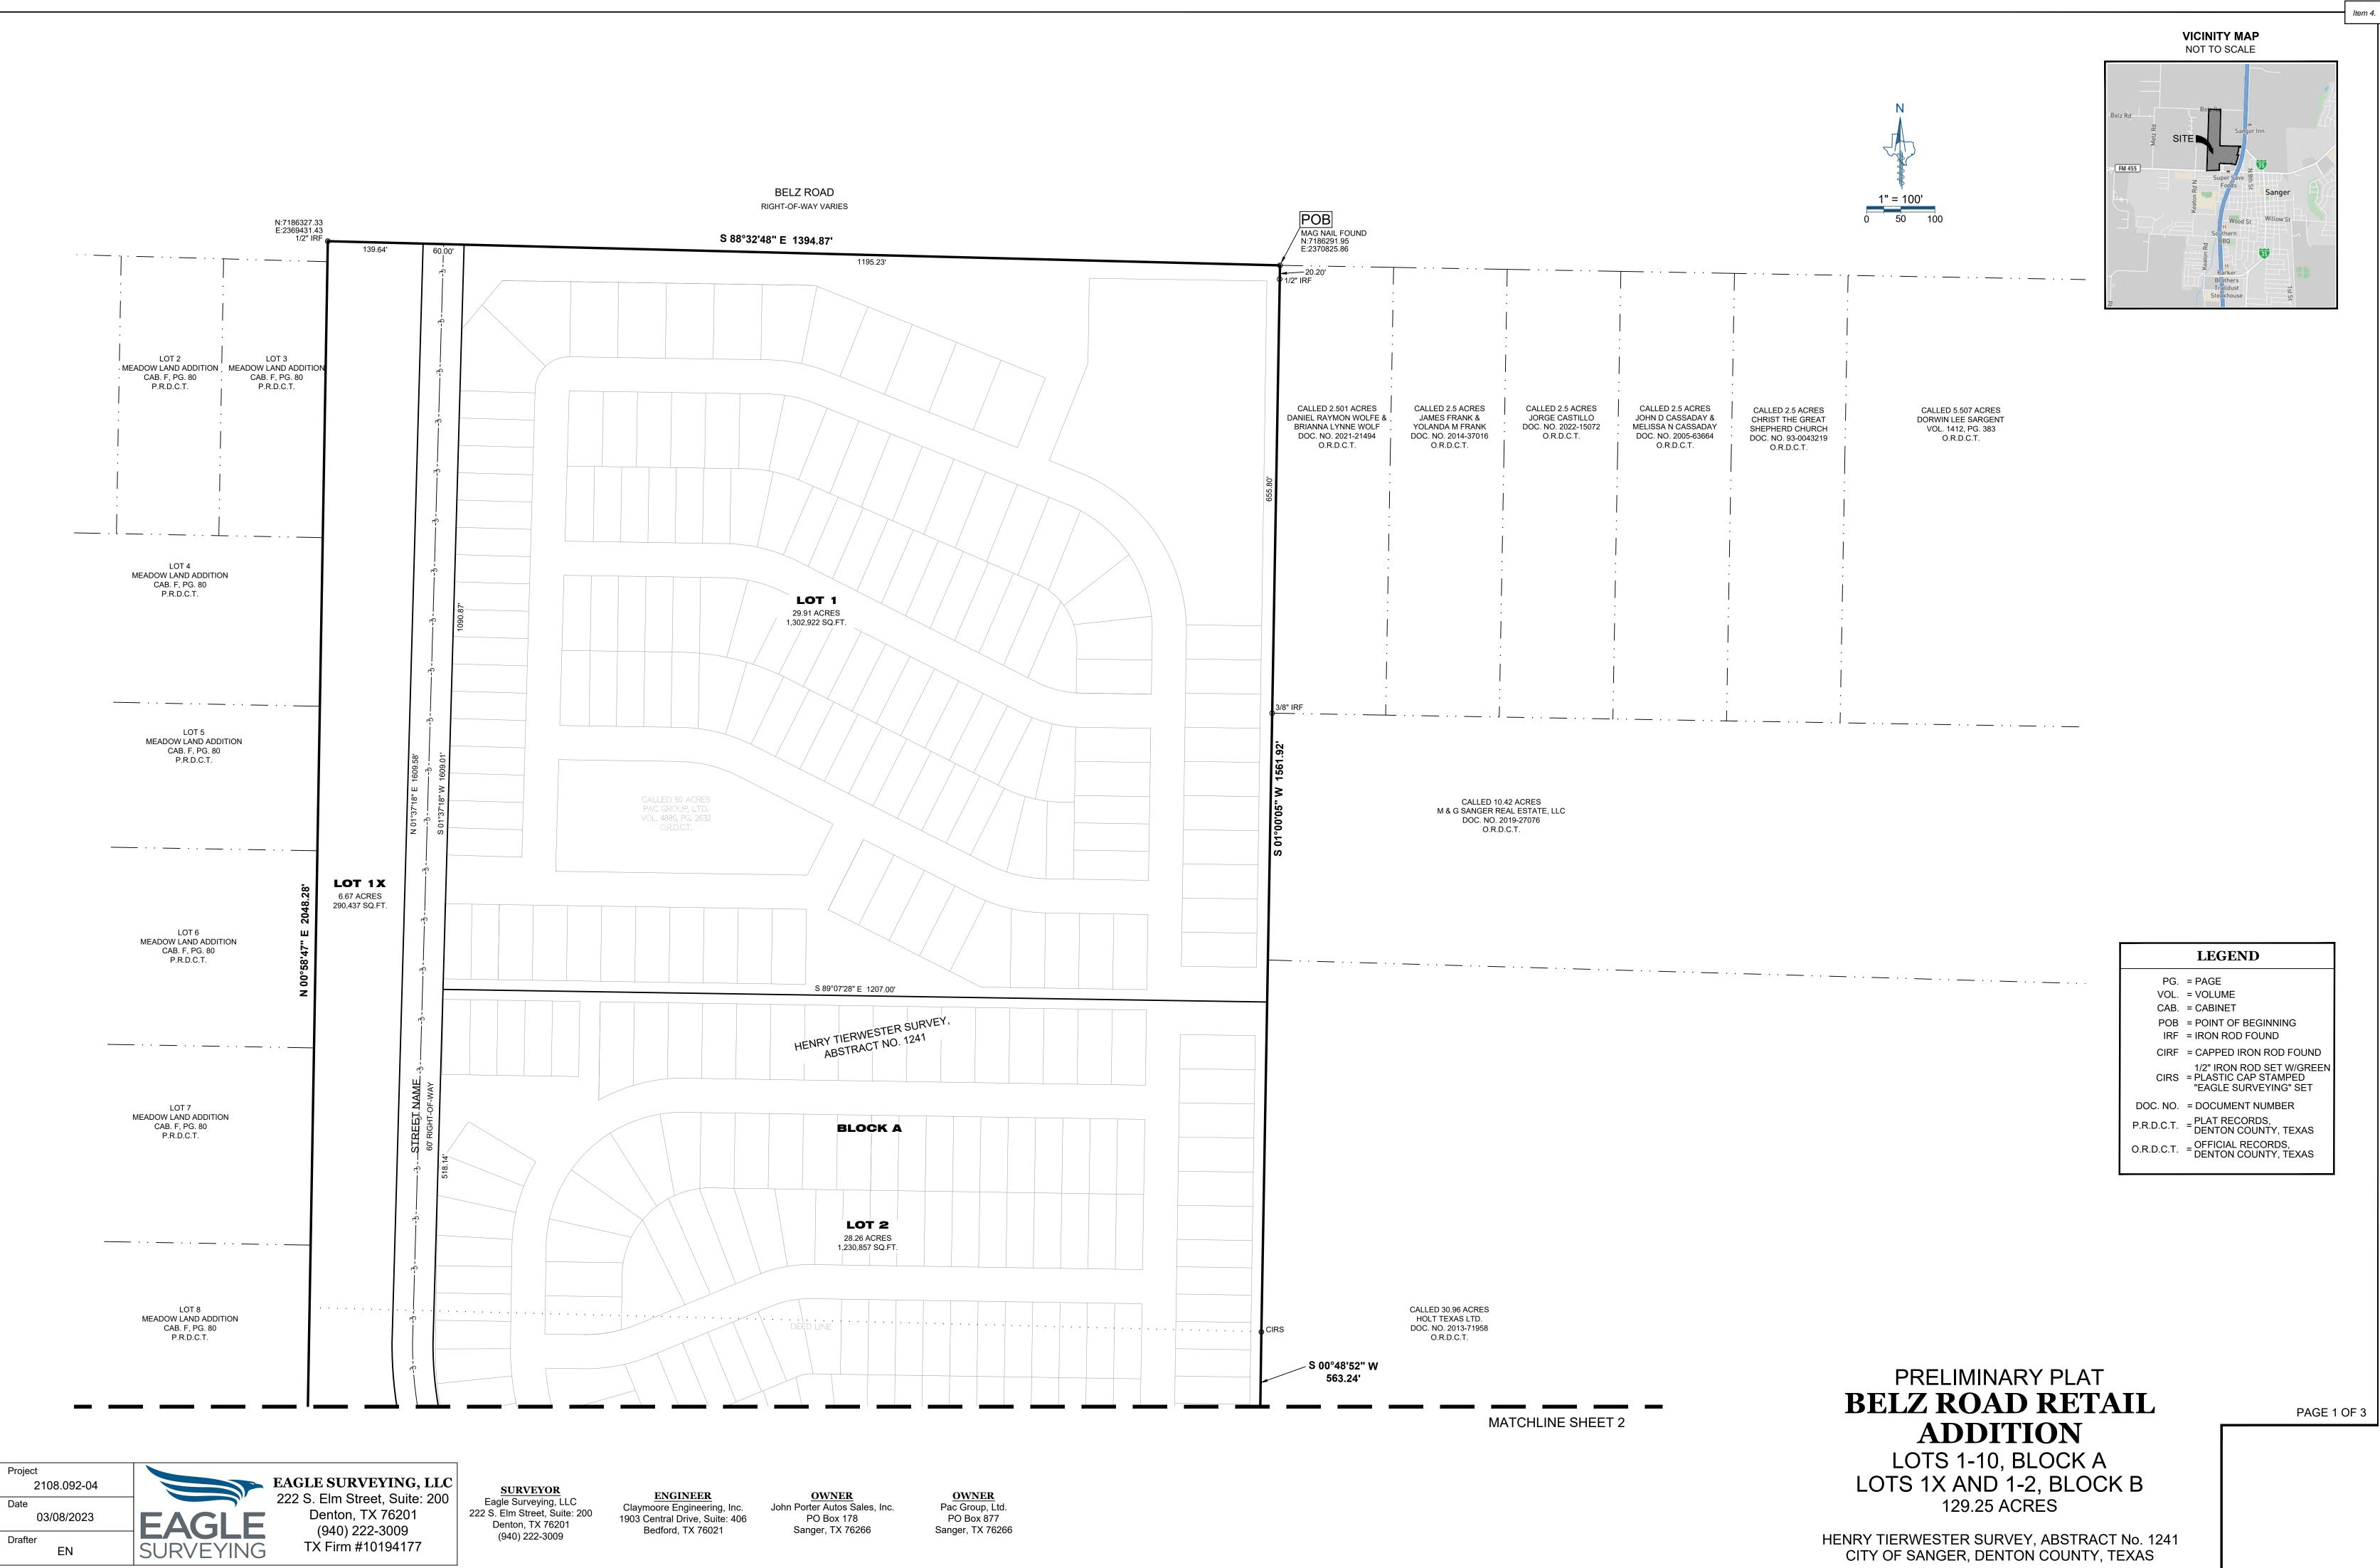

#### **ACTION ITEMS**

- 3. Consideration and possible action on a zoning amendment to Ordinance No. 10-28-22 for Planned Development Sanger Preserve for approximately 12.01 acres of land, described as A1241A TIERWESTER, TR 264 AND TR 265 generally located on the southeast corner of 5th Street and Cowling Road.
- 4. Consideration and possible action on the Preliminary Plat of Belz Road Retail Addition being 129.25 acres, described as A1241A TIERWESTER. TR 56, TR 57, and TR 40 are generally located along Chapman Drive and I-35 approximately 234 feet west of the intersection of I-35 and Chapman Drive.