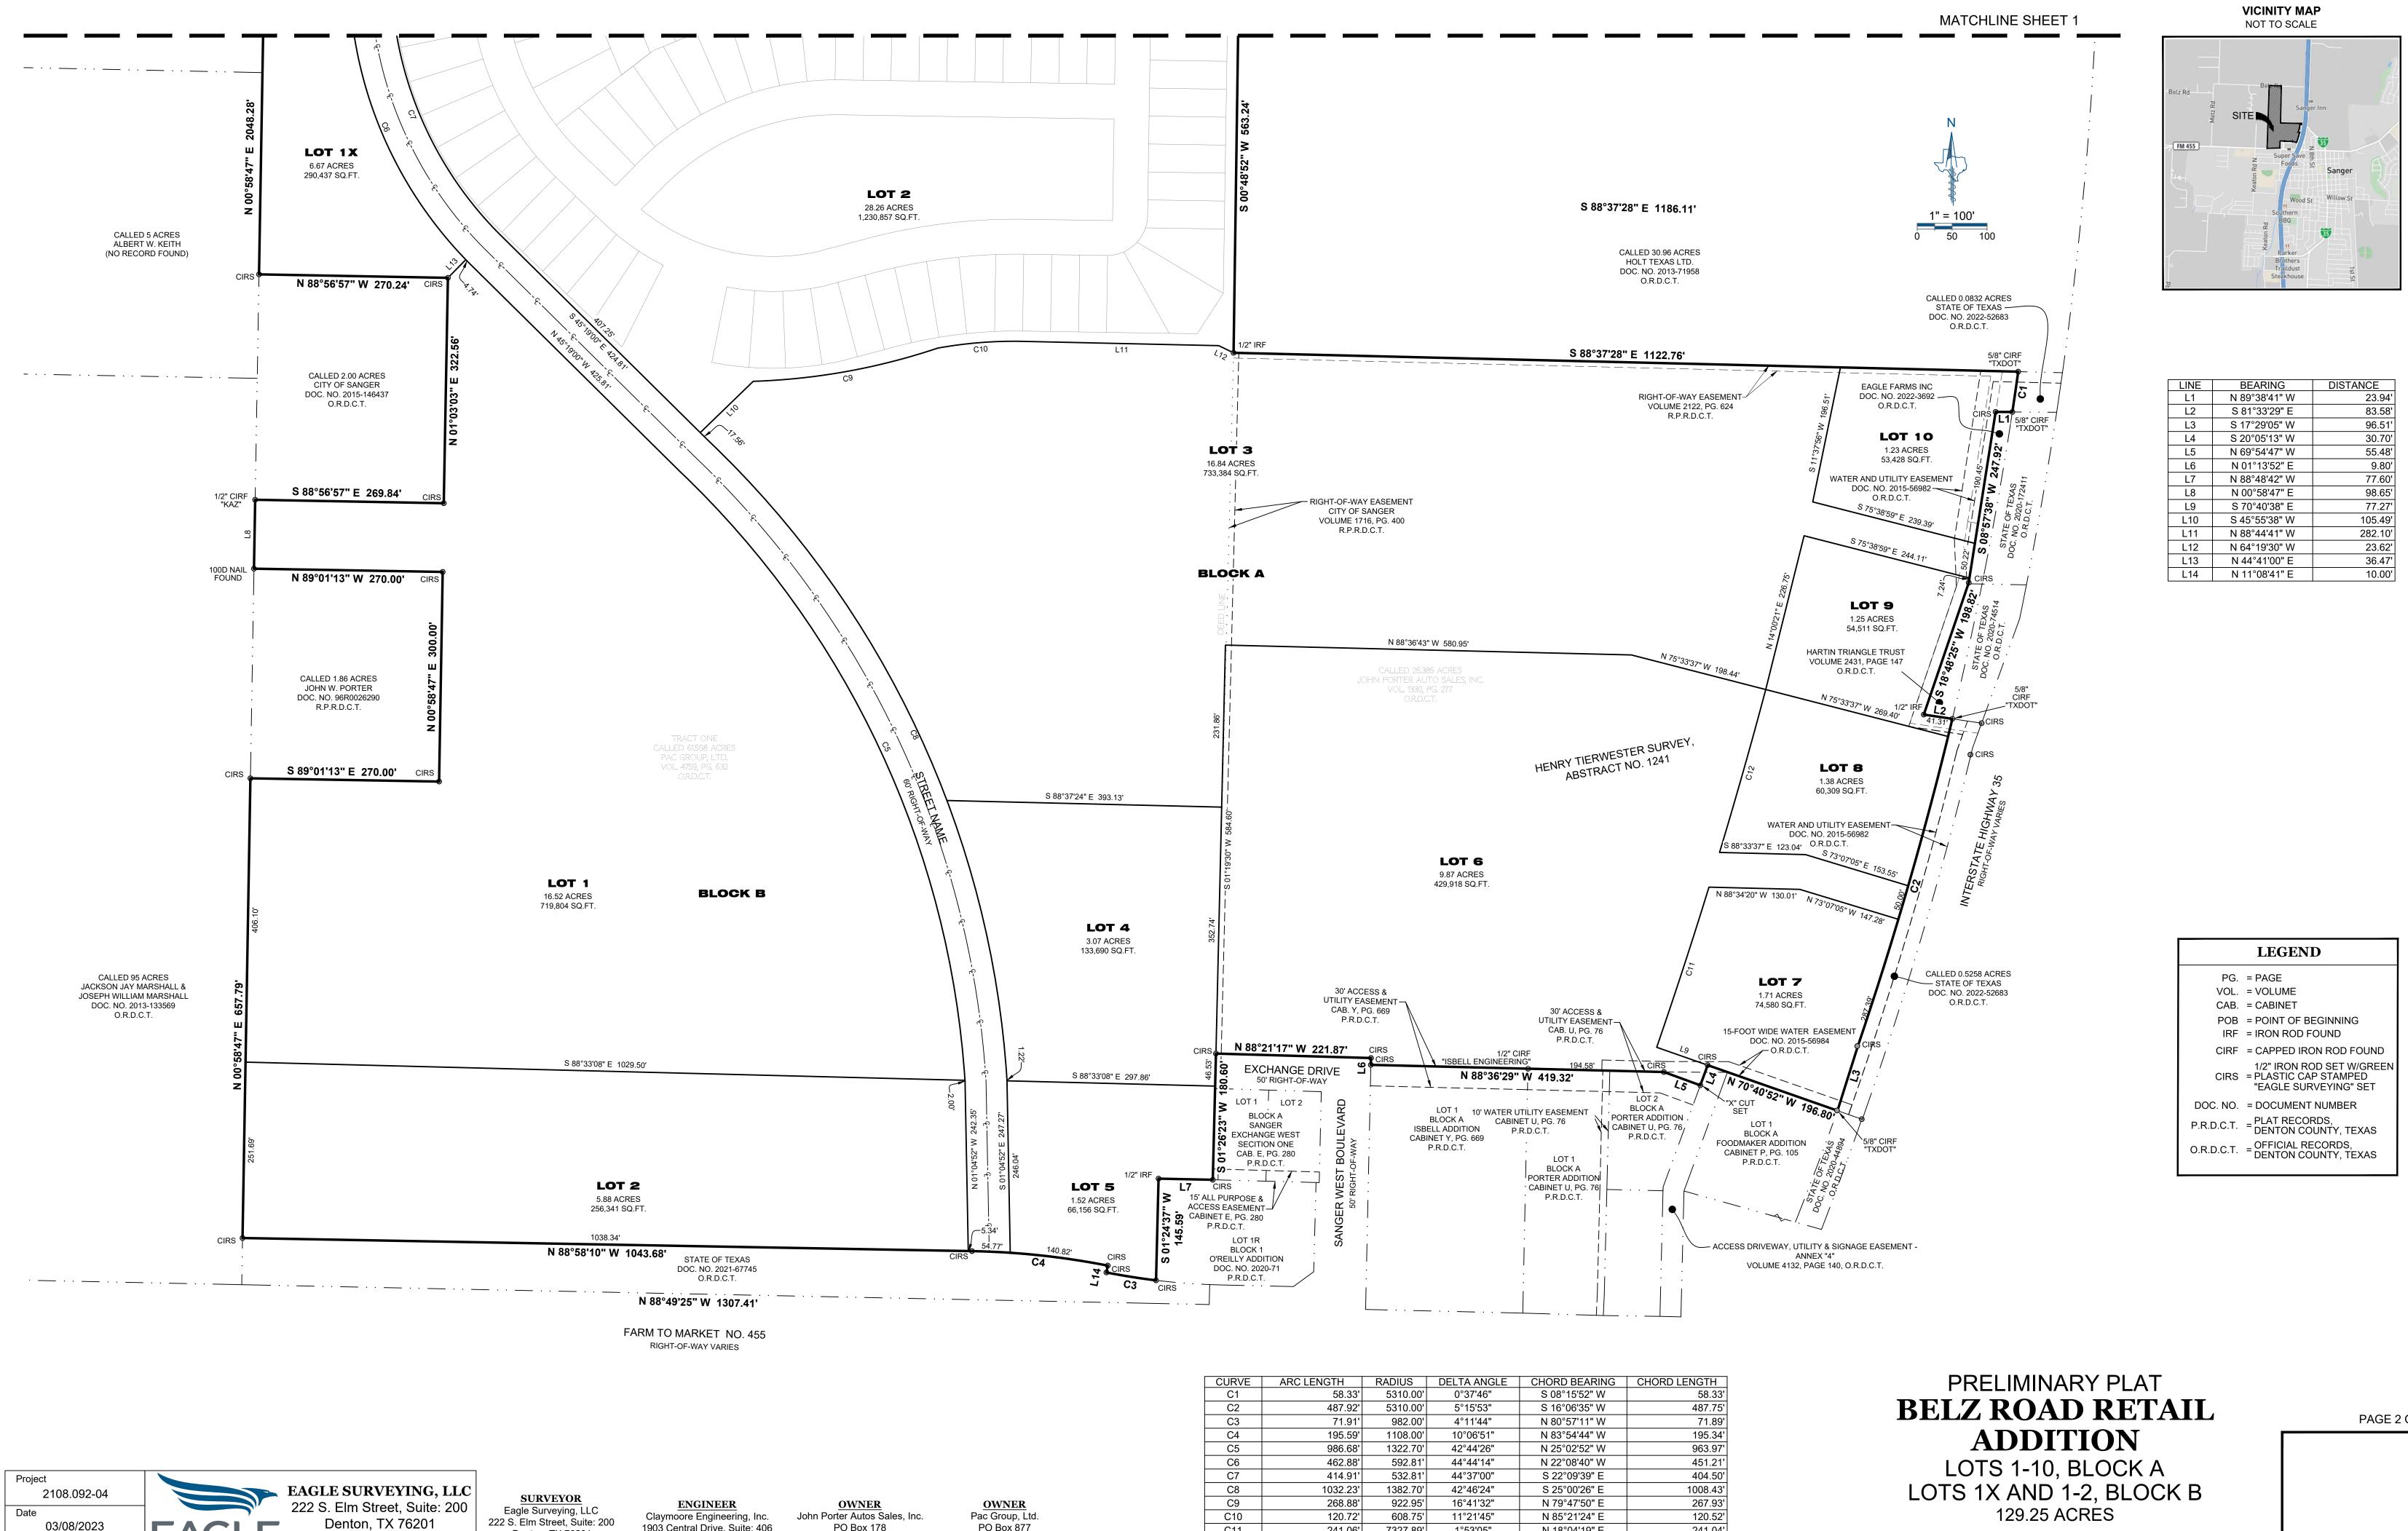

#### **ACTION ITEMS**

- 3. Consideration and possible action on a zoning amendment to Ordinance No. 10-28-22 for Planned Development Sanger Preserve for approximately 12.01 acres of land, described as A1241A TIERWESTER, TR 264 AND TR 265 generally located on the southeast corner of 5th Street and Cowling Road.
- 4. Consideration and possible action on the Preliminary Plat of Belz Road Retail Addition being 129.25 acres, described as A1241A TIERWESTER. TR 56, TR 57, and TR 40 are generally located along Chapman Drive and I-35 approximately 234 feet west of the intersection of I-35 and Chapman Drive.