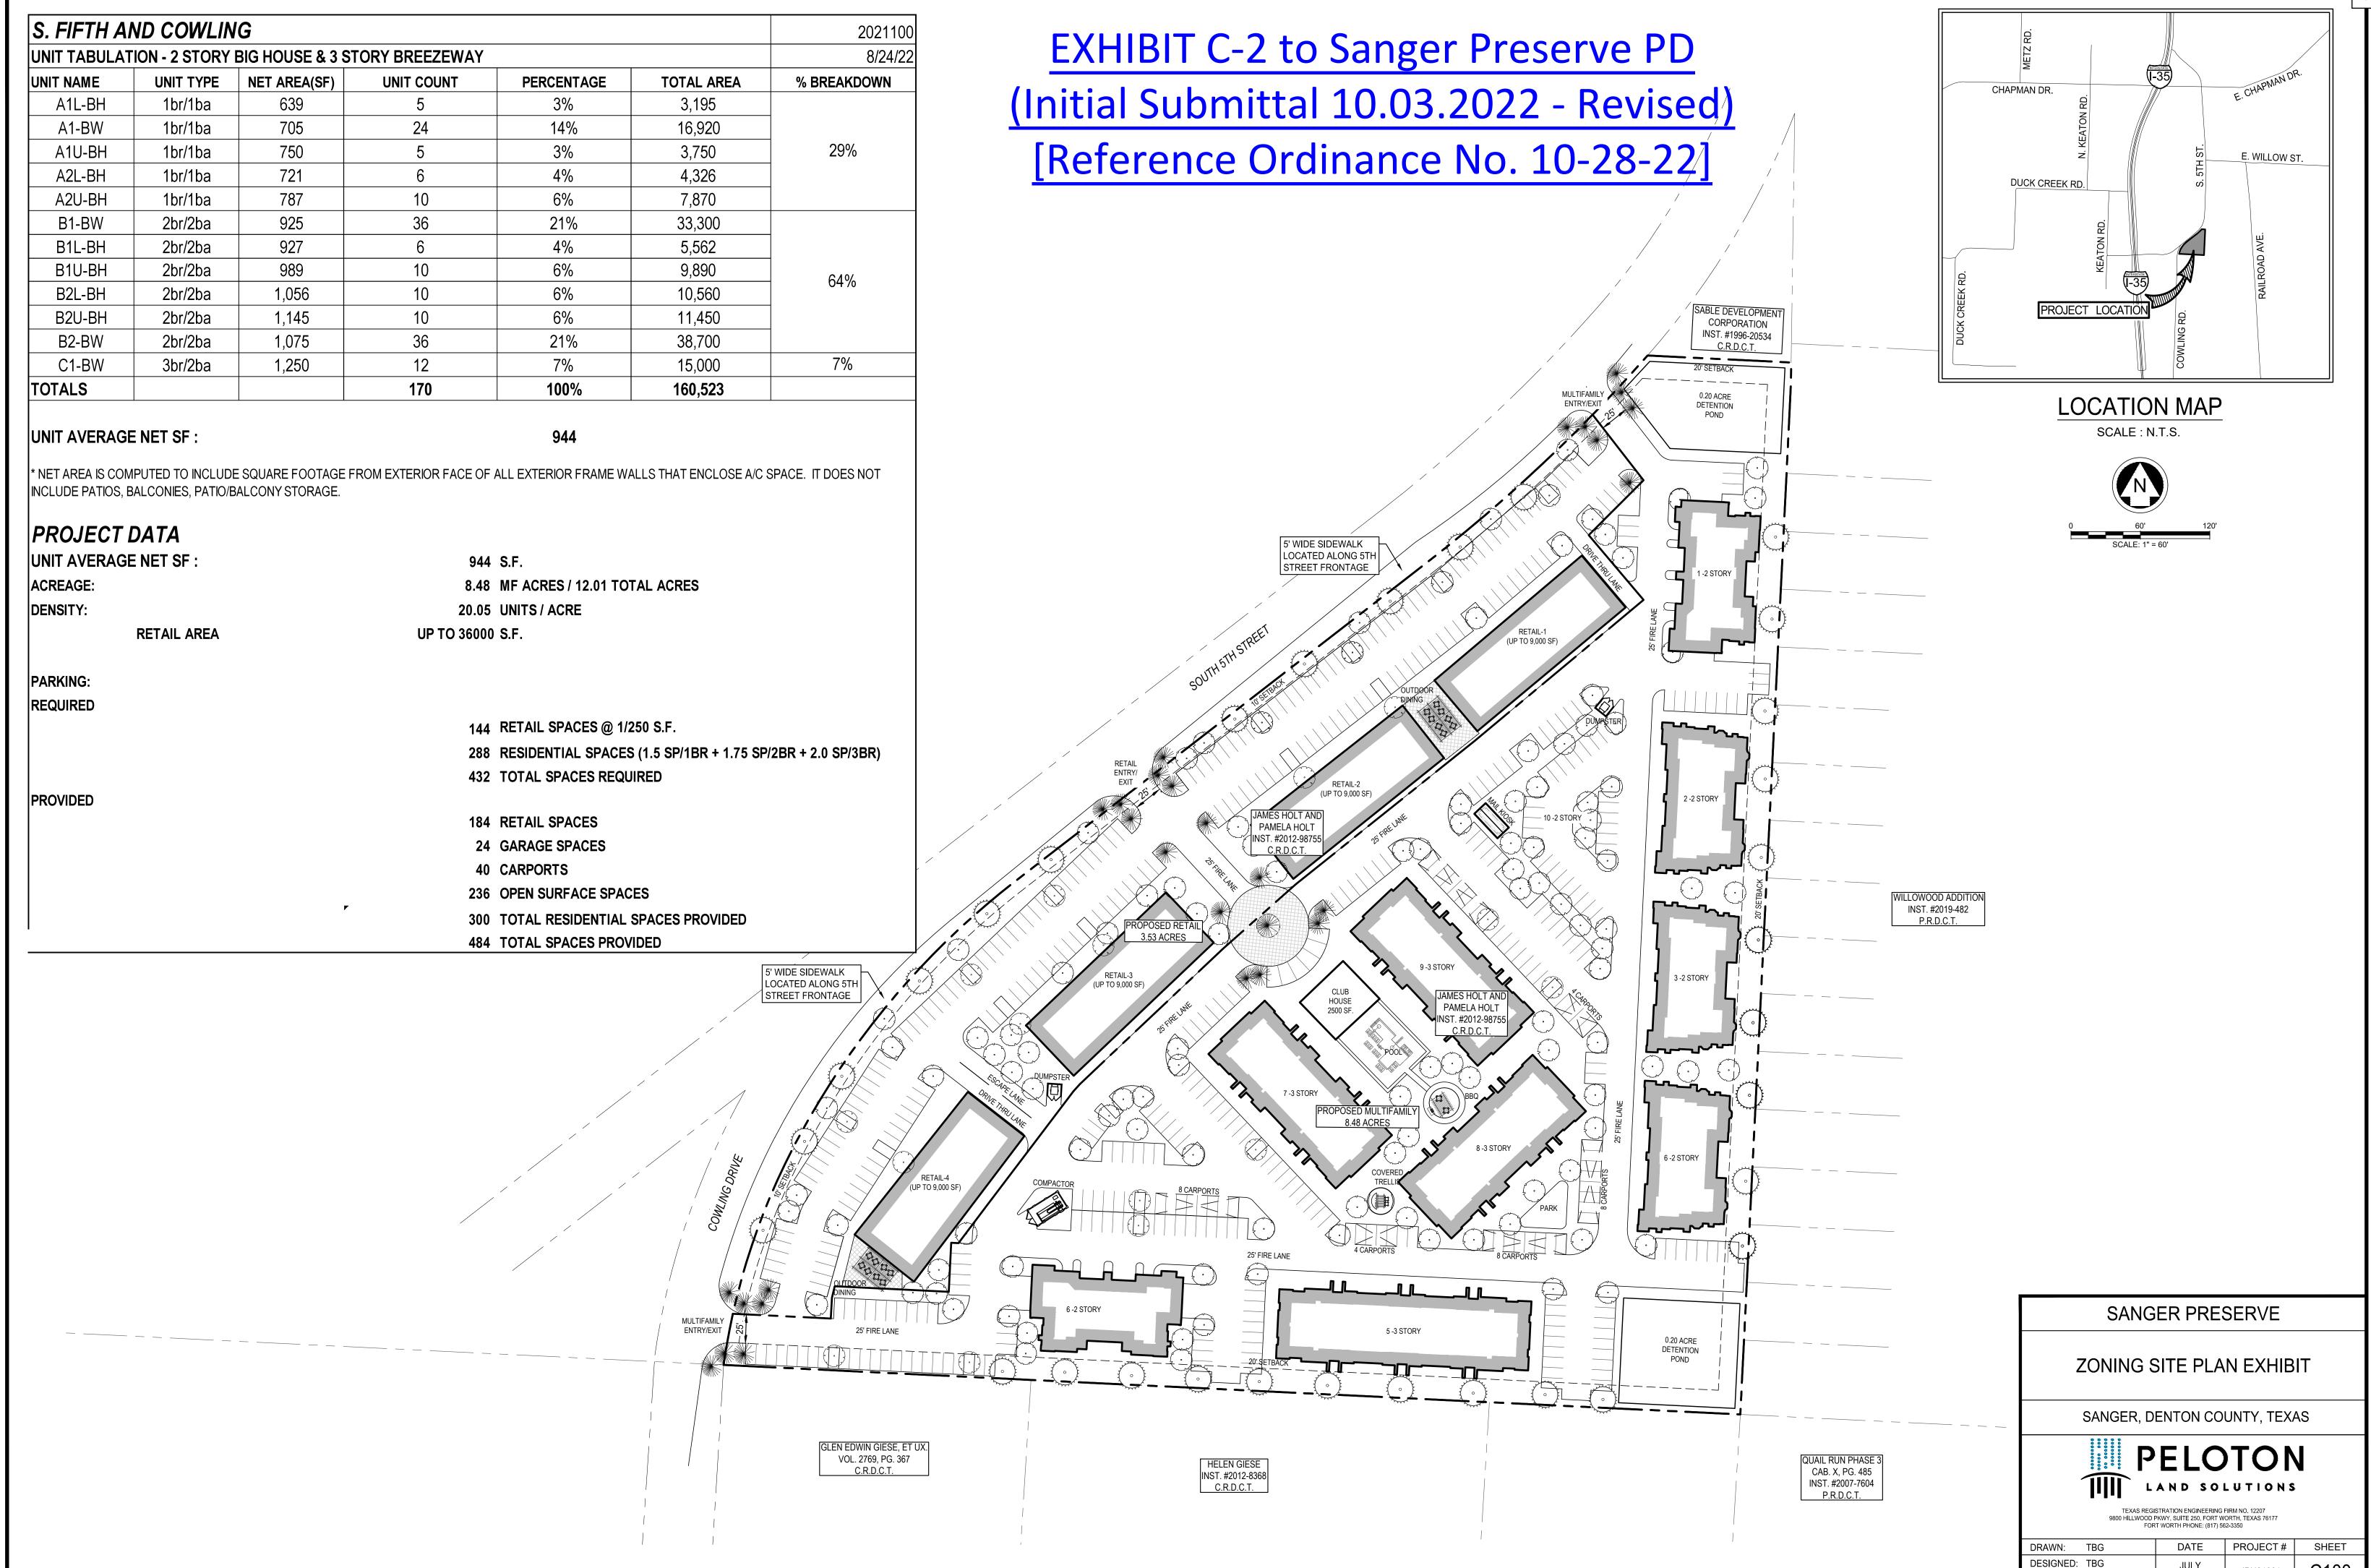

#### **SUMMARY:**

- The applicant is proposing to amend the zoning of PD Ordinance No. 10-28-22 the subject property of approximately 12.01 acres.
- The purpose of the amendments is to achieve improvements that will benefit the entire project.
- Under Business District (B-2) the exact number of parking spaces has been removed and is stated to meet or exceed the required minimum parking of one (1) space for every 250 sf of retail space.
- The square footage of the commercial buildings has been changed from the exact number of 36,000 sf to a minimum of 31,000 sf and a maximum of 36,000 sf.
- Under Multi-family (MF-2) the exact number of parking spaces has been removed and stated that parking will meet or exceed the required parking per the Sanger Code of Ordinances Section 19.4 of the MF-2 Multifamily Residential District 2 specifications.
- The number of two-story buildings has changed from the exact number of four (4) to a minimum of three (3) and a maximum of five (5) two-story buildings. The number of three (3) story buildings has changed from the exact number of three (3) to a minimum of three (3) and a maximum of five (5) three-story buildings along the property line currently abutting agricultural land.
- Under Parking the exact number of parking spaces has been removed and stated that parking will meet or exceed the required minimum spaces.
- On exhibit C parking has been moved to the front of the two-story units and parking has been added to the rear of the commercial buildings.
- On exhibit C the Unit Tabulation chart has changed and the number of units has increased from 170 to 198.
- The architect has been changed so the building design has changed.
- Staff mailed out 70 public hearing notices to owners of properties within 200 feet of the subject property and at the time of this report had received no responses.

| S. FIFTH A  |               | ING          |               |            |            | 2021100     |
|-------------|---------------|--------------|---------------|------------|------------|-------------|
|             |               |              | - 0 0 0 TO DV |            |            |             |
| UNII TABULA | ATION - 2 STO | RY BIG HOUS  | E&3SIORY      | BREEZEWAY  |            | 1/31/23     |
| UNIT NAME   | UNIT TYPE     | NET AREA(SF) | UNIT COUNT    | PERCENTAGE | TOTAL AREA | % BREAKDOWN |
| A1L-BH      | 1br/1ba       | 639          | 4             | 2%         | 2,556      |             |
| A2-BW       | 1br/1ba       | 705          | 84            | 42%        | 59,220     | 50%         |
| A1U-BH      | 1br/1ba       | 750          | 4             | 2%         | 3,000      | 30%         |
| A2U-BH      | 1br/1ba       | 787          | 8             | 4%         | 6,296      |             |
| B1-BW       | 2br/2ba       | 994          | 15            | 8%         | 14,910     |             |
| B1U-BH      | 2br/2ba       | 989          | 8             | 4%         | 7,912      |             |
| B2L-BH      | 2br/2ba       | 1,056        | 4             | 2%         | 4,224      | 41%         |
| B2U-BH      | 2br/2ba       | 1,145        | 4             | 2%         | 4,580      |             |
| B2-BW       | 2br/2ba       | 1,075        | 51            | 26%        | 54,825     |             |
| C1L-BH      | 3br/2ba       | 1,250        | 4             | 2%         | 5,000      |             |
| C1-BW       | 3br/2ba       | 1,250        | 9             | 5%         | 11,250     | 9%          |
| C1U-BH      | 3br/2ba       | 1,250        | 4             | 2%         | 5,000      |             |
| TOTALS      |               |              | 199           | 100%       | 178,773    | 100%        |

**UNIT AVERAGE NET SF:** 

898

\* NET AREA IS COMPUTED TO INCLUDE SQUARE FOOTAGE FROM EXTERIOR FACE OF ALL EXTERIOR FRAME WALLS THAT ENCLOSE A/C SPACE. IT DOES NOT INCLUDE PATIOS, BALCONIES, PATIO/BALCONY STORAGE.

PROJECT DATA

UNIT AVERAGE NET SF:

898 S.F.

ACREAGE:

12.01 GROSS ACRES

DENSITY:

16.6 UNITS/ACRE

RETAIL AREA

32,000 S.F.

PARKING: REQUIRED

128 RETAIL SPACES @ 1/250 S.F.

328 RESIDENTIAL SPACES

456 TOTAL SPACES REQUIRED

PROVIDED

191 RETAIL SPACES

36 GARAGE SPACES
16 TANDEM SPACES
356 OPEN SURFACE SPACES

599 TOTAL SPACES PROVIDED

EXHIBIT E to Sanger Preserve PD [Reference Ordinance No. 10-28-22]

AUGUST 2022 - UPDATED FEBRUARY 2023 DESIGN FEATURES & COMMUNITY FEATURES

AN EXPERIENCED TEAM

ASSEMBLED FOR

MULTIFAMILY DEVELOPMENT