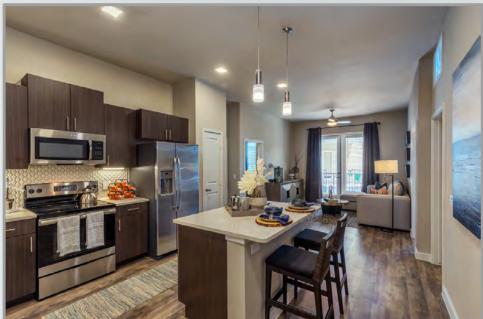

## PROJECT OVERVIEW

- ☐ THE SANGER PRESERVE | S. FIFTH AND COWLING, SANGER, TEXAS
- □ 170-UNITS MULTIFAMILY, WALK-UP COMMUNITY, TOTALING +/- 160K SF AND 3,000-3,3500 SF CLUBHOUSE, DESIGNED WITH RESIDENT AMENITIES ON APPROX. 12 ACRES. RESIDENTIAL AVG / ACRE: 20
  - o FIVE 2-Story Residential Bldgs | FOUR 3-Story Residential Bldgs
- ☐ FOUR RETAIL BLDGS FOR A TOTAL OF UP TO 36,000 SF, INCLUDING OUTDOOR GATHERING SPACES
- RESIDENTS WILL ENJOY AMENITIES EXPECTED IN A NEW MULTIFAMILY COMMUNITY WHICH ARE NOT CURRENTLY AVAILABLE IN THE MARKET, INCLUDING: STAINLESS APPLIANCES, SOLID SURFACE COUNTERTOPS, RESORT STYLE POOL, 9 FT CEILINGS, WOOD-LOOK PLANK FLOORING & ENERGY EFFICIENCIES.

| Floor Plan                  | SF            | Unit Mix | % Unit Mix |
|-----------------------------|---------------|----------|------------|
| I BED / I BATH              | 639 - 787     | 50       | 29%        |
| 2 BED / 2 BATH              | 925 – 1145    | 108      | 64%        |
| 3 BED / 2 BATH              | 1250          | 12       | 7%         |
| TOTAL RENTABLE SF           | 160,523       | 170      | 100%       |
| Unit Average Net SF         | 944           |          |            |
| CLUBHOUSE SF (APPROX.)      | 3,000 – 3,500 |          |            |
| RETAIL SF (APPROX. MAX)     | 36,000        |          |            |
| PROJECTED AVG RENT PSF      | \$1.60-1.70   |          |            |
| PROJECTED AVG RENT PER UNIT | \$1,580-1,685 |          |            |