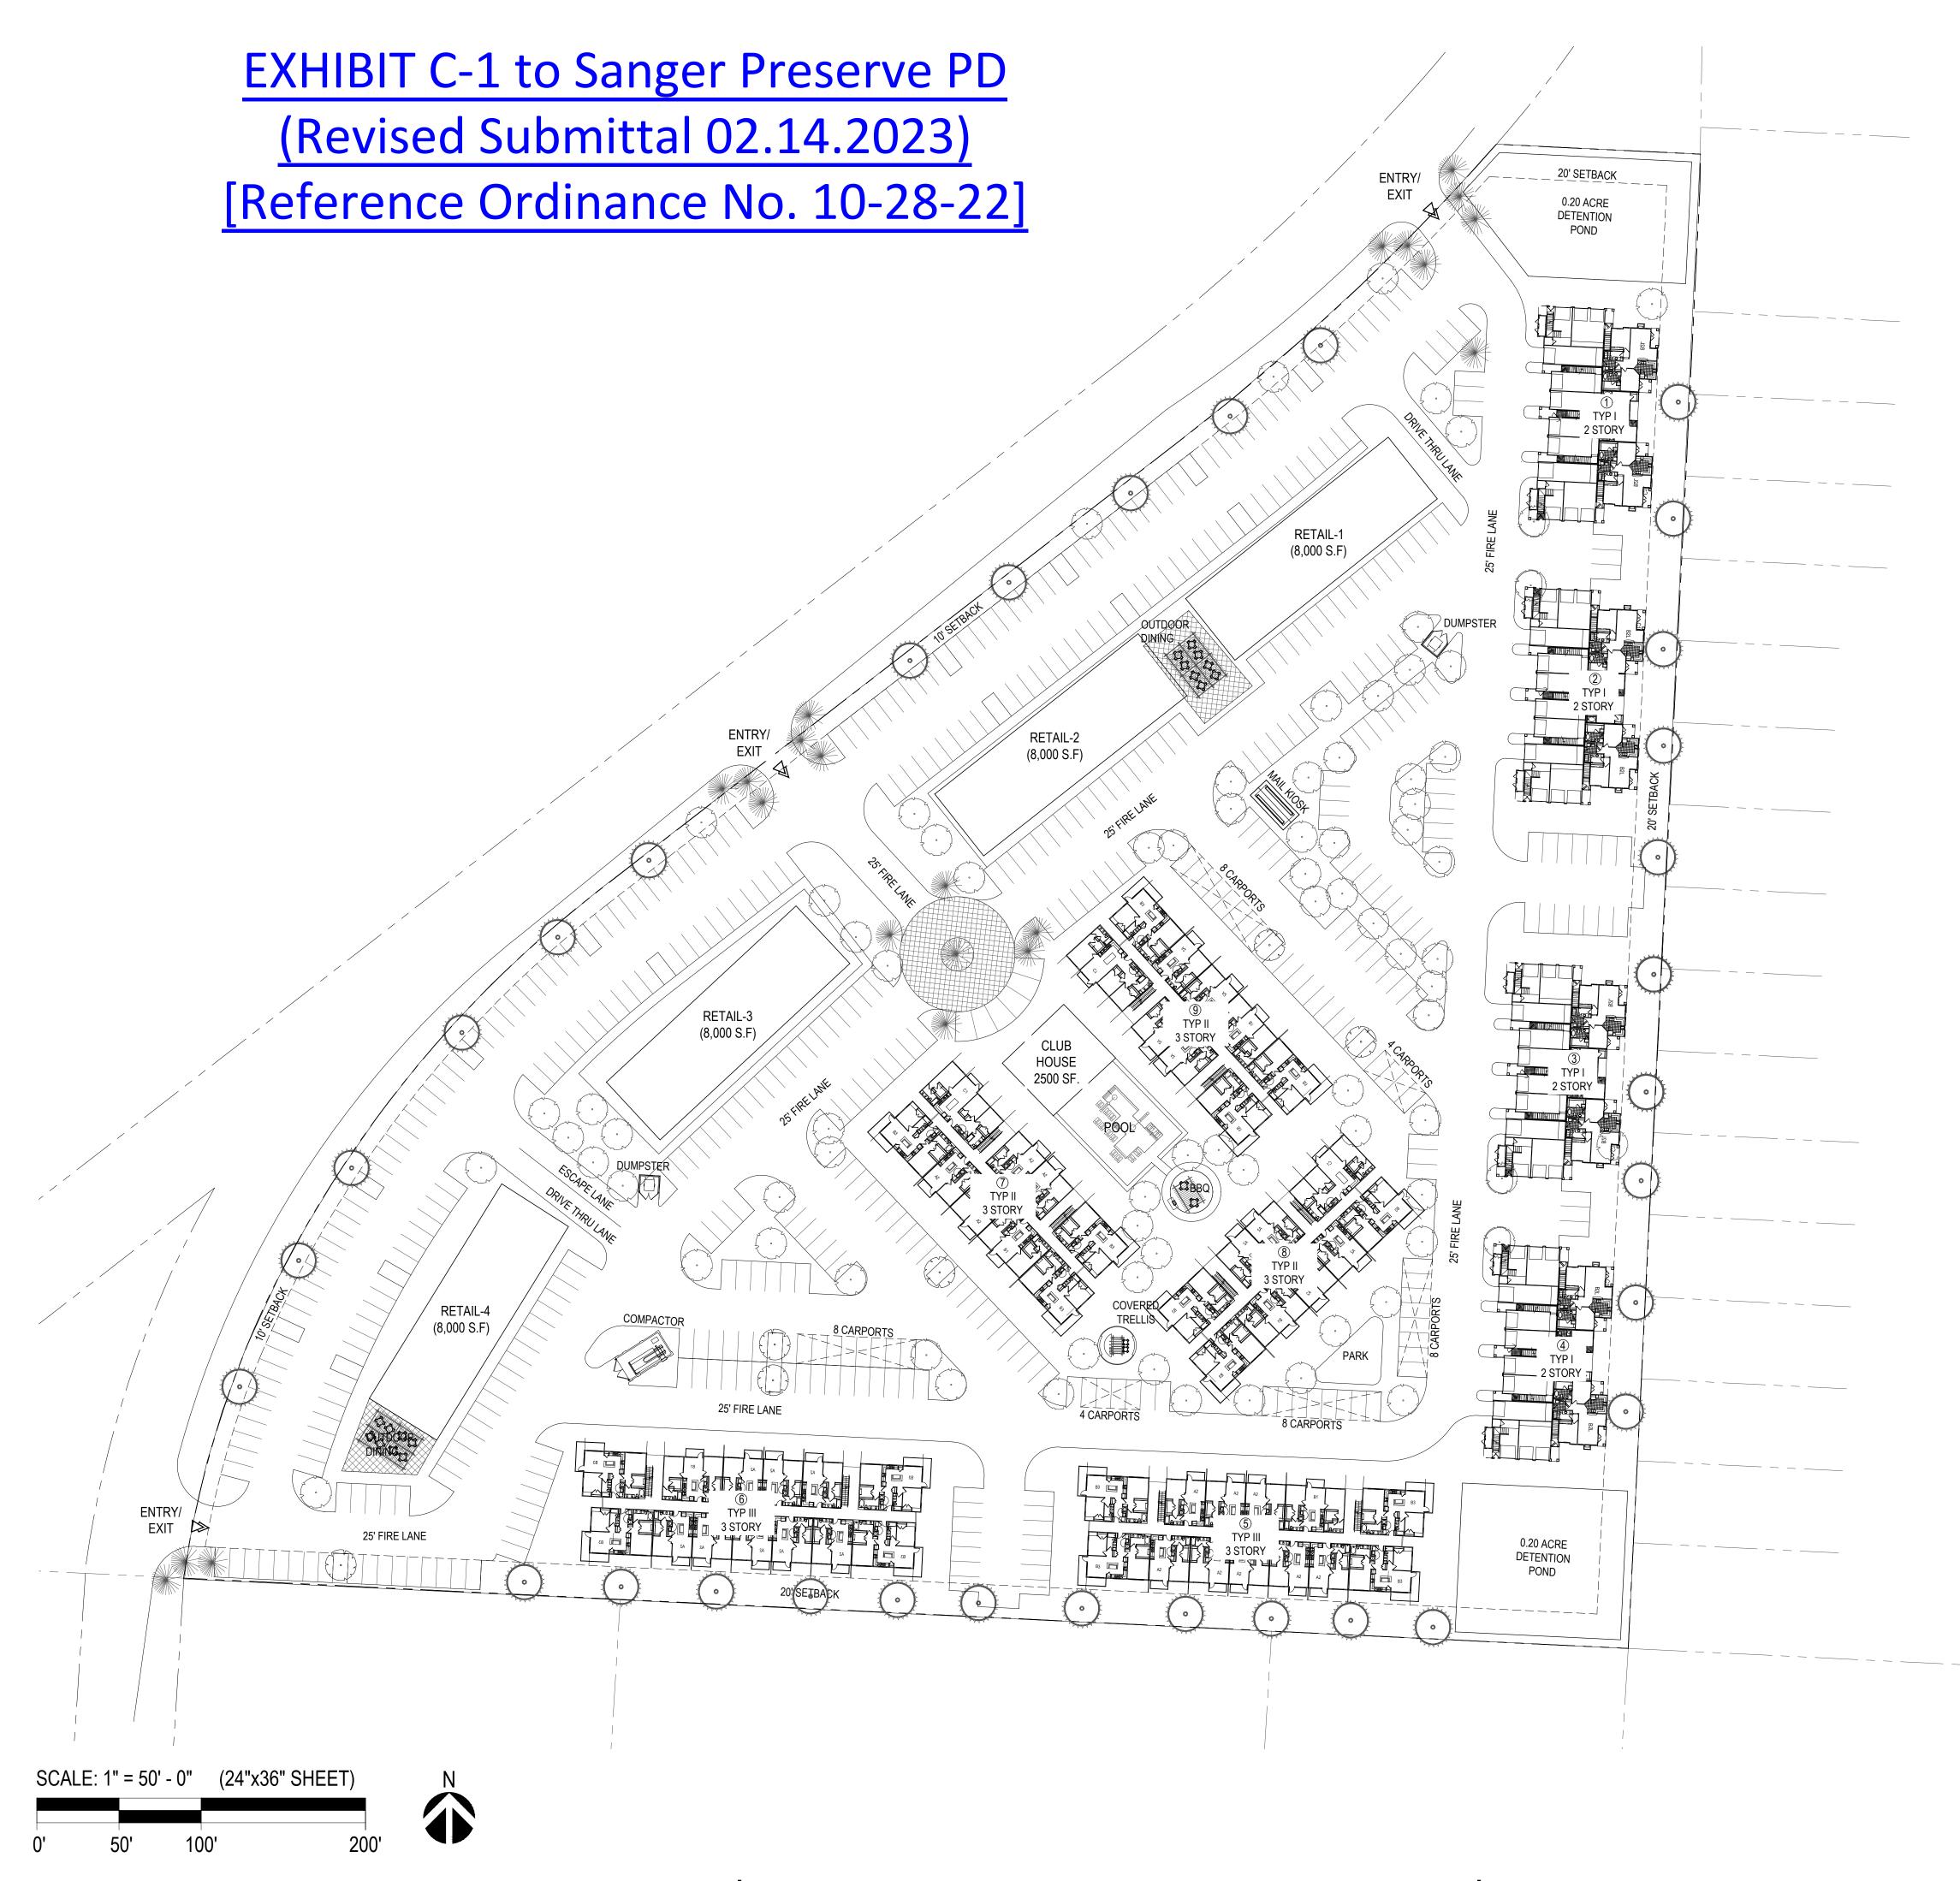

#### **ATTACHMENTS:**

Location Map
Red-lined PD
Revised PD
Exhibit C
Revised Exhibit C
Approved Rendering
Revised Rendering
Application
Letter of Intent

#### **PARKING**

The parking of both the Business District and Multi-family are necessary for a combined design. Parking spaces may be available to both business patrons and multi-family residents. A minimum number of spaces will be designated as 'Reserved' for each of the multi-family units. B-2 patrons may park to the rear of the business entrances, and MF-2 parking may be visible from the public streets. There will be landscaping in areas as shown on the Site Plan ('Exhibit C') and further per the City approved landscape plans, however, all off-street parking will not be completely screened due to off-street parking serving both B-2 and MF-2.