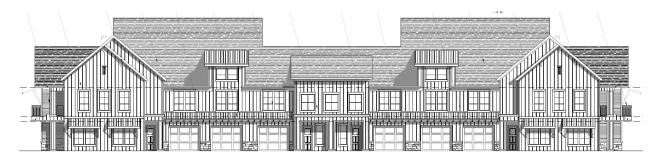

#### **MULTIFAMILY:**

Residential dwellings will meet the Design Criteria. This includes the minimum of four (4) amenities for the common areas available to residents. Such amenities are detailed on **Exhibit D** for both the units and community.

No building shall exceed a maximum height of forty-five feet (45'). The building height of the two-story residential units along the eastern edge of the property with a shared property line with Willowwood Addition, shall not exceed twenty-five feet (25') and shall have a set-back of twenty feet (20') from the fence / property line.

#### **BUSINESS DISTRICT:**

The maximum height of the Business District-2 ("B-2") will be maximum 40'.

Item 3.

## PROJECT OVERVIEW

- ☐ THE SANGER PRESERVE | S. FIFTH AND COWLING, SANGER, TEXAS
- □ 170-UNITS MULTIFAMILY, WALK-UP COMMUNITY, TOTALING +/- 160K SF AND 3,000-3,3500 SF CLUBHOUSE, DESIGNED WITH RESIDENT AMENITIES ON APPROX. 12 ACRES. RESIDENTIAL AVG / ACRE: 20
  - o FIVE 2-Story Residential Bldgs | FOUR 3-Story Residential Bldgs
- ☐ FOUR RETAIL BLDGS FOR A TOTAL OF UP TO 36,000 SF, INCLUDING OUTDOOR GATHERING SPACES
- RESIDENTS WILL ENJOY AMENITIES EXPECTED IN A NEW MULTIFAMILY COMMUNITY WHICH ARE NOT CURRENTLY AVAILABLE IN THE MARKET, INCLUDING: STAINLESS APPLIANCES, SOLID SURFACE COUNTERTOPS, RESORT STYLE POOL, 9 FT CEILINGS, WOOD-LOOK PLANK FLOORING & ENERGY EFFICIENCIES.