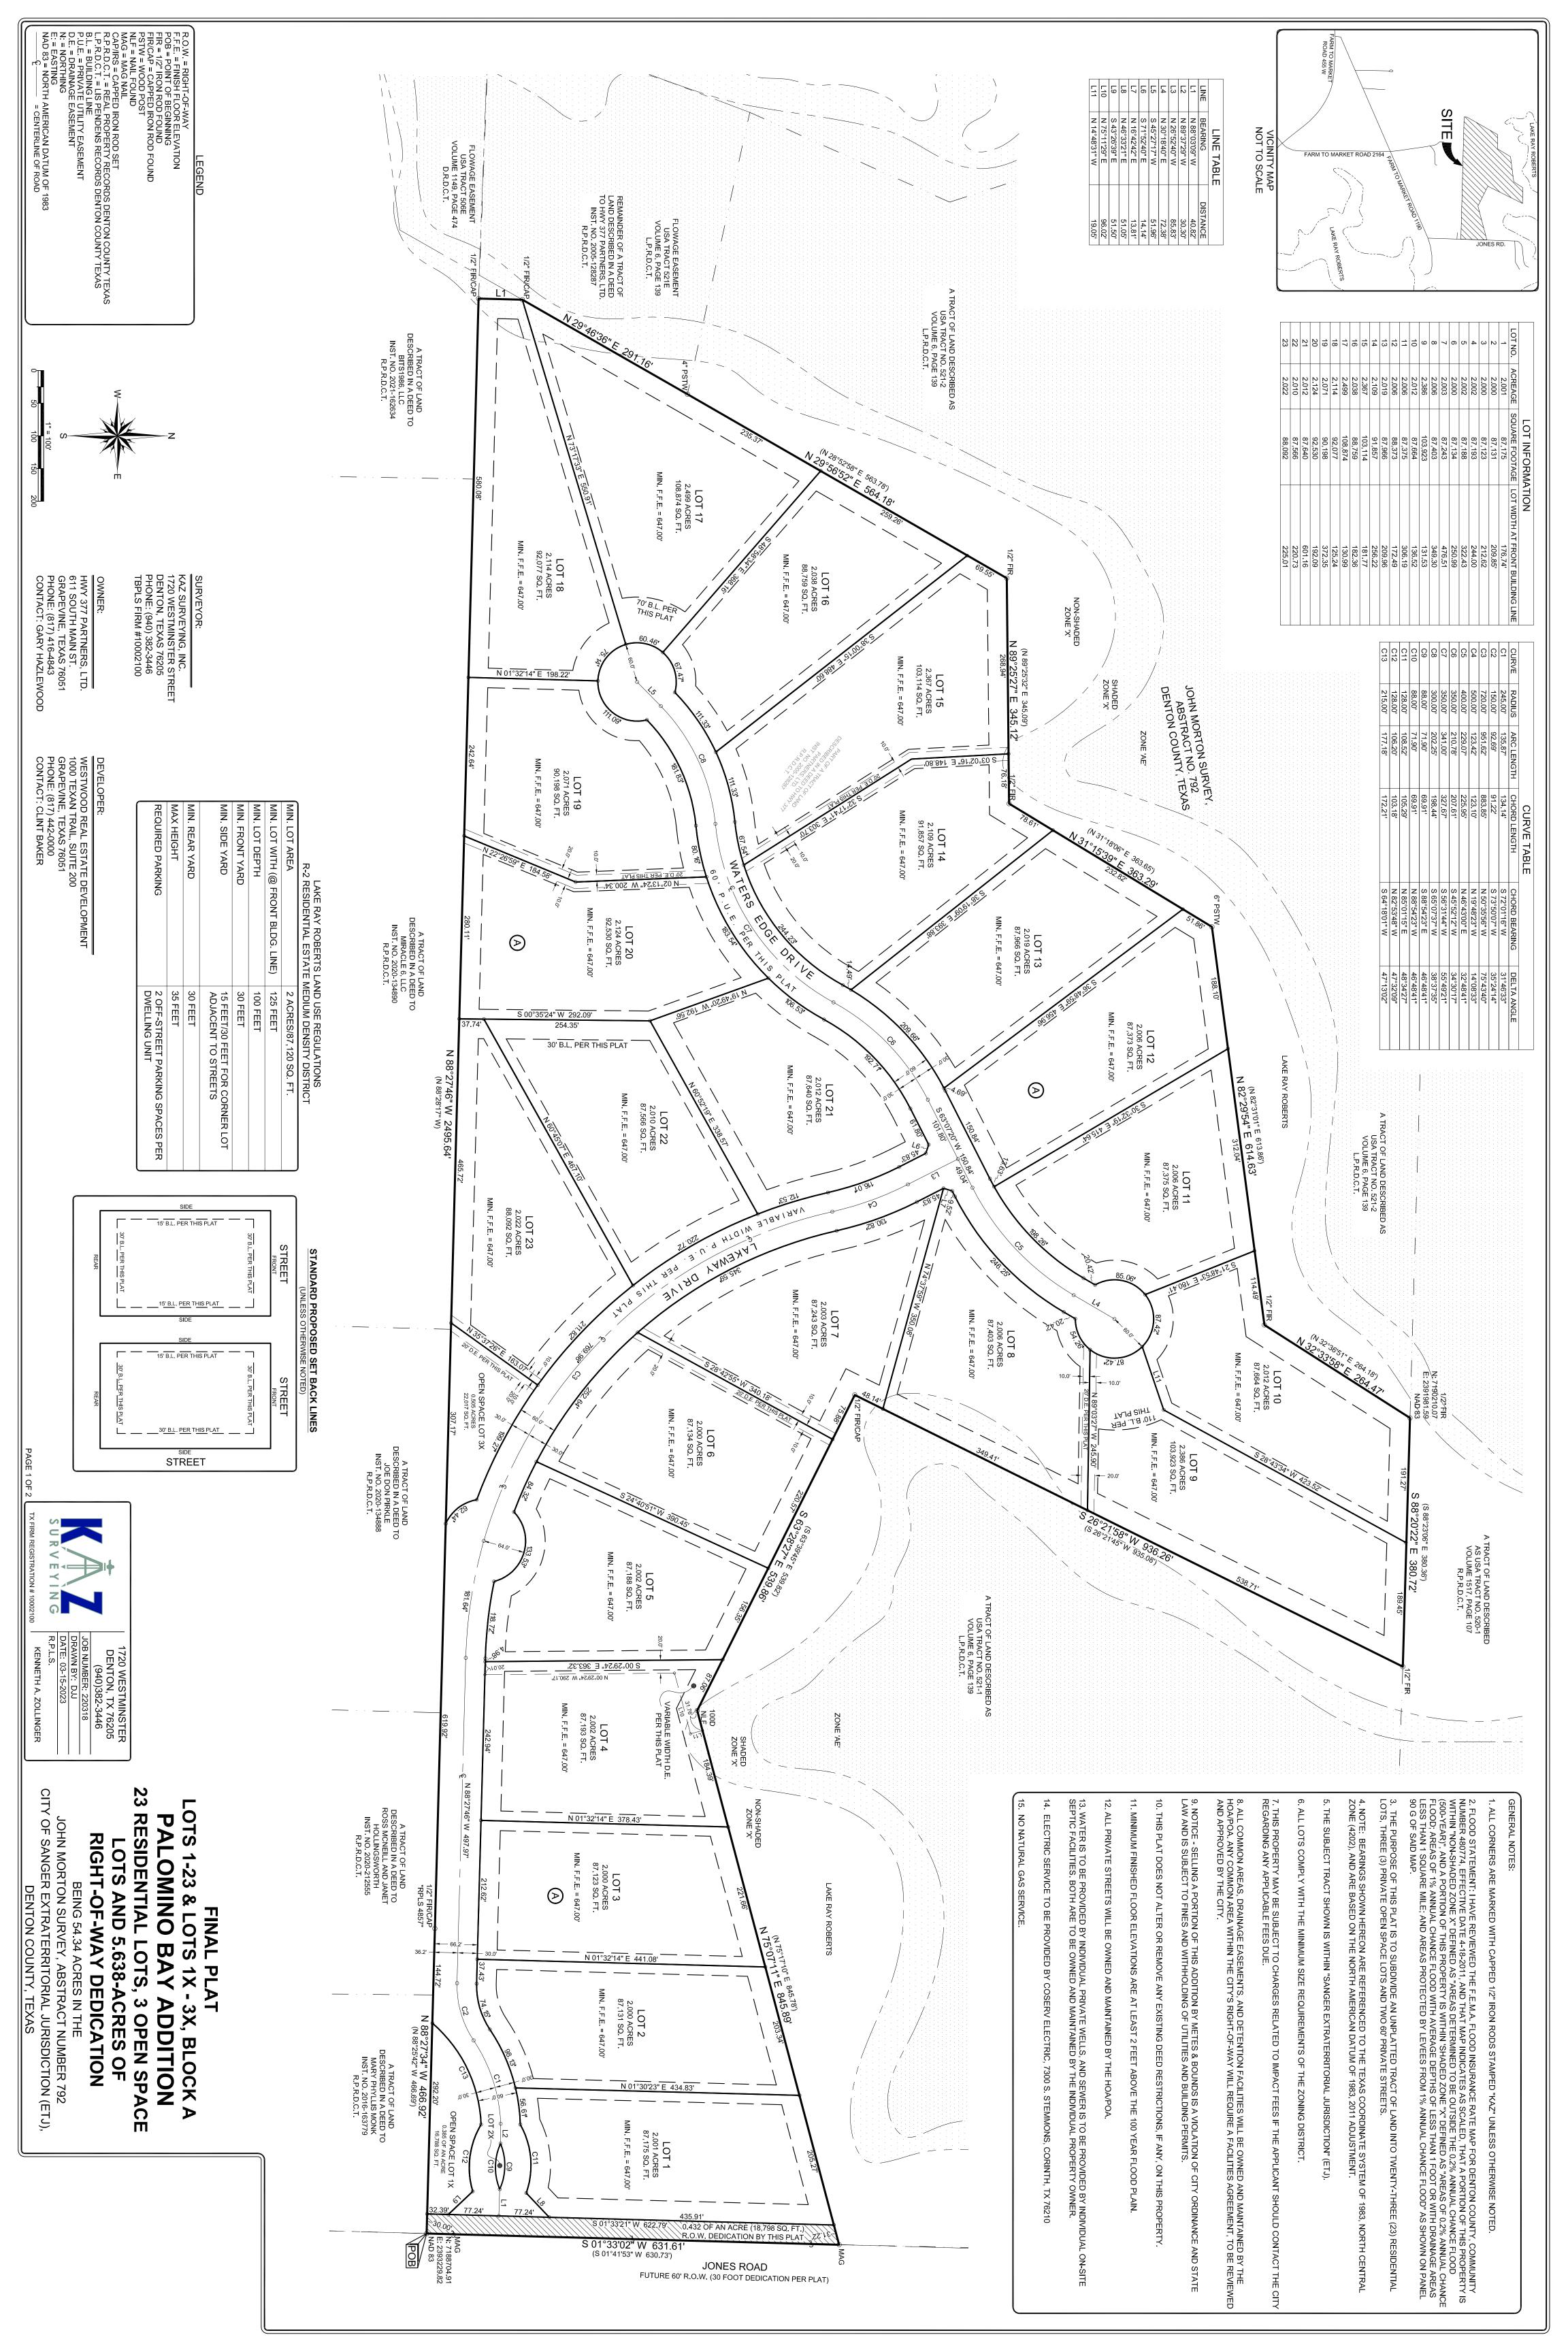

5. Consideration and possible action on the Final Plat of Palomino Bay Addition, being 54.34 acres, located in the City of Sanger's ETJ, and generally located on the west side of Jones Road approximately 782 feet north of the intersection of FM 1190 and Jones Road.