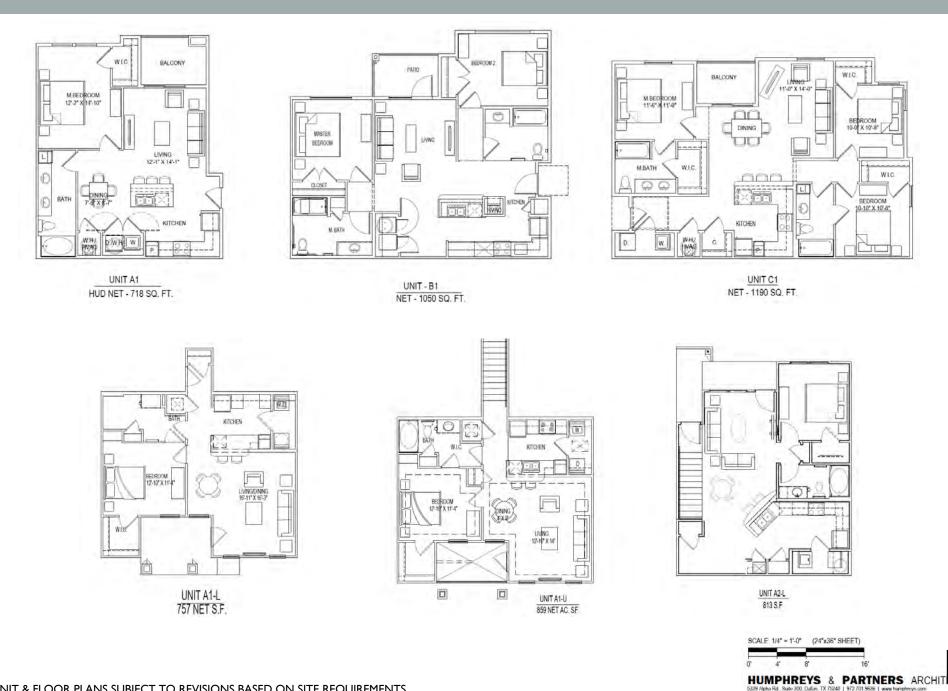

| S. FIFTH A  |               | ING          |               |            |            | 2021100     |
|-------------|---------------|--------------|---------------|------------|------------|-------------|
|             |               |              | - 0 0 0 TO DV |            |            |             |
| UNII TABULA | ATION - 2 STO | RY BIG HOUS  | E&3SIORY      | BREEZEWAY  |            | 1/31/23     |
| UNIT NAME   | UNIT TYPE     | NET AREA(SF) | UNIT COUNT    | PERCENTAGE | TOTAL AREA | % BREAKDOWN |
| A1L-BH      | 1br/1ba       | 639          | 4             | 2%         | 2,556      |             |
| A2-BW       | 1br/1ba       | 705          | 84            | 42%        | 59,220     | 50%         |
| A1U-BH      | 1br/1ba       | 750          | 4             | 2%         | 3,000      | 30%         |
| A2U-BH      | 1br/1ba       | 787          | 8             | 4%         | 6,296      |             |
| B1-BW       | 2br/2ba       | 994          | 15            | 8%         | 14,910     |             |
| B1U-BH      | 2br/2ba       | 989          | 8             | 4%         | 7,912      |             |
| B2L-BH      | 2br/2ba       | 1,056        | 4             | 2%         | 4,224      | 41%         |
| B2U-BH      | 2br/2ba       | 1,145        | 4             | 2%         | 4,580      |             |
| B2-BW       | 2br/2ba       | 1,075        | 51            | 26%        | 54,825     |             |
| C1L-BH      | 3br/2ba       | 1,250        | 4             | 2%         | 5,000      |             |
| C1-BW       | 3br/2ba       | 1,250        | 9             | 5%         | 11,250     | 9%          |
| C1U-BH      | 3br/2ba       | 1,250        | 4             | 2%         | 5,000      |             |
| TOTALS      |               |              | 199           | 100%       | 178,773    | 100%        |

**UNIT AVERAGE NET SF:** 

898

\* NET AREA IS COMPUTED TO INCLUDE SQUARE FOOTAGE FROM EXTERIOR FACE OF ALL EXTERIOR FRAME WALLS THAT ENCLOSE A/C SPACE. IT DOES NOT INCLUDE PATIOS, BALCONIES, PATIO/BALCONY STORAGE.

PROJECT DATA

UNIT AVERAGE NET SF:

898 S.F.

ACREAGE:

12.01 GROSS ACRES

DENSITY:

16.6 UNITS/ACRE

RETAIL AREA

32,000 S.F.

PARKING: REQUIRED

128 RETAIL SPACES @ 1/250 S.F.

328 RESIDENTIAL SPACES

456 TOTAL SPACES REQUIRED

PROVIDED

191 RETAIL SPACES

36 GARAGE SPACES
16 TANDEM SPACES
356 OPEN SURFACE SPACES

599 TOTAL SPACES PROVIDED

EXHIBIT E to Sanger Preserve PD [Reference Ordinance No. 10-28-22]

AUGUST 2022 - UPDATED FEBRUARY 2023 DESIGN FEATURES & COMMUNITY FEATURES

AN EXPERIENCED TEAM

ASSEMBLED FOR

MULTIFAMILY DEVELOPMENT