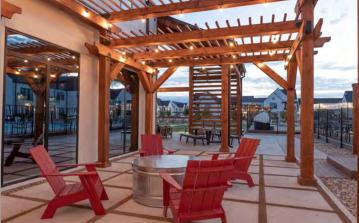

## PROJECT OVERVIEW

- ☐ THE SANGER PRESERVE | S. FIFTH AND COWLING, SANGER, TEXAS
- □ 170-UNITS MULTIFAMILY, WALK-UP COMMUNITY, TOTALING +/- 160K SF AND 3,000-3,3500 SF CLUBHOUSE, DESIGNED WITH RESIDENT AMENITIES ON APPROX. 12 ACRES. RESIDENTIAL AVG / ACRE: 20
  - o FIVE 2-Story Residential Bldgs | FOUR 3-Story Residential Bldgs
- ☐ FOUR RETAIL BLDGS FOR A TOTAL OF UP TO 36,000 SF, INCLUDING OUTDOOR GATHERING SPACES
- RESIDENTS WILL ENJOY AMENITIES EXPECTED IN A NEW MULTIFAMILY COMMUNITY WHICH ARE NOT CURRENTLY AVAILABLE IN THE MARKET, INCLUDING: STAINLESS APPLIANCES, SOLID SURFACE COUNTERTOPS, RESORT STYLE POOL, 9 FT CEILINGS, WOOD-LOOK PLANK FLOORING & ENERGY EFFICIENCIES.