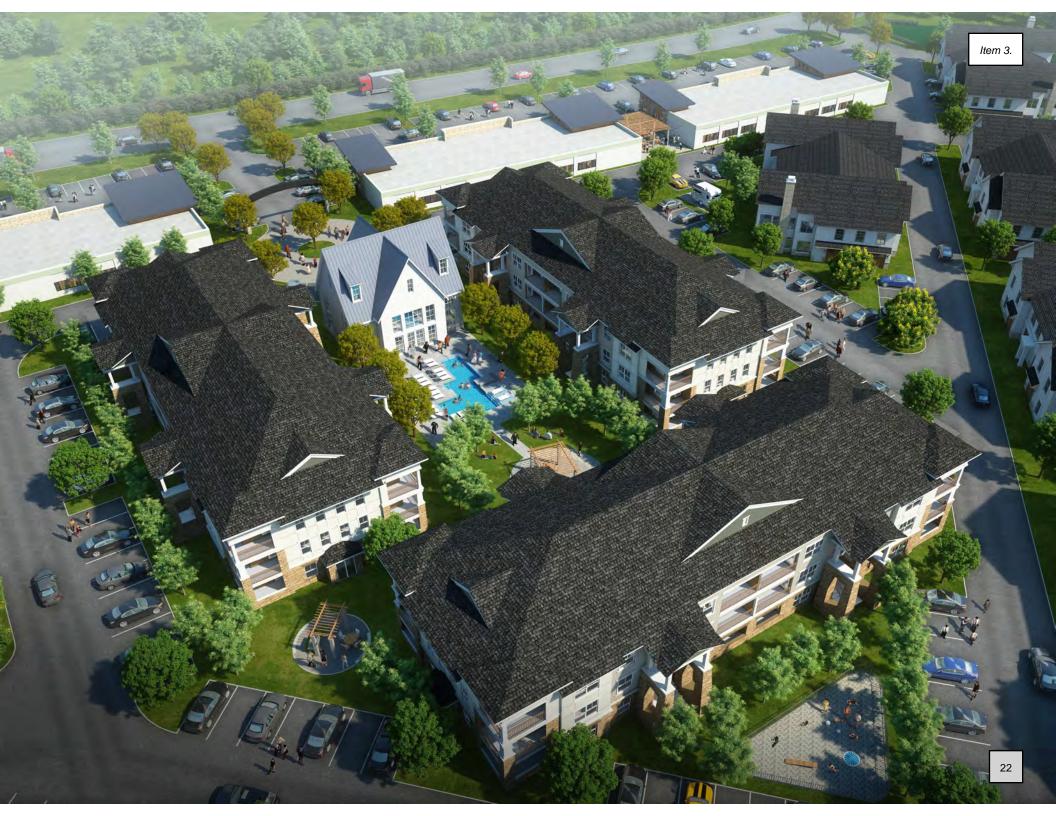

#### **ATTACHMENTS:**

Location Map
Red-lined PD
Revised PD
Exhibit C
Revised Exhibit C
Approved Rendering
Revised Rendering
Application
Letter of Intent

## PROJECT OVERVIEW

- ☐ THE SANGER PRESERVE | S. FIFTH AND COWLING, SANGER, TEXAS
- □ 170-UNITS MULTIFAMILY, WALK-UP COMMUNITY, TOTALING +/- 160K SF AND 3,000-3,3500 SF CLUBHOUSE, DESIGNED WITH RESIDENT AMENITIES ON APPROX. 12 ACRES. RESIDENTIAL AVG / ACRE: 20
  - o FIVE 2-Story Residential Bldgs | FOUR 3-Story Residential Bldgs
- ☐ FOUR RETAIL BLDGS FOR A TOTAL OF UP TO 36,000 SF, INCLUDING OUTDOOR GATHERING SPACES
- RESIDENTS WILL ENJOY AMENITIES EXPECTED IN A NEW MULTIFAMILY COMMUNITY WHICH ARE NOT CURRENTLY AVAILABLE IN THE MARKET, INCLUDING: STAINLESS APPLIANCES, SOLID SURFACE COUNTERTOPS, RESORT STYLE POOL, 9 FT CEILINGS, WOOD-LOOK PLANK FLOORING & ENERGY EFFICIENCIES.