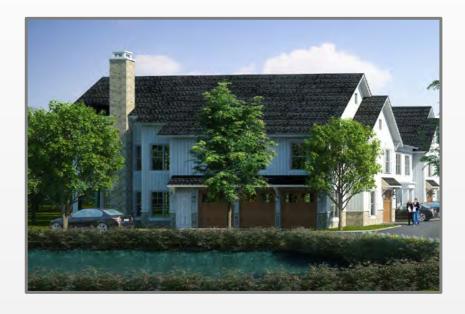

#### **ATTACHMENTS:**

Location Map
Red-lined PD
Revised PD
Exhibit C
Revised Exhibit C
Approved Rendering
Revised Rendering
Application
Letter of Intent

Multifamily shall consist of a clubhouse and nine (9) seven (7) to nine (9) residential buildings, which will consist of:

- A minimum of three (3) and a maximum of tfour (4) two-story buildings which back to single-family residential,
- one (I) two-story and one (I) three-story building along the shared property line with agricultural land
- A minimum of three (3) and a maximum of 5 three-story buildings in the center of the property and along the property line currently abutting agricultural land.

Multifamily shall consist of a clubhouse and seven (7) to nine (9) residential buildings, which will consist of:

- A minimum of three (3) and a maximum of four (4) two-story buildings which back to single-family residential.
- A minimum of three (3) and a maximum of 5 three-story buildings in the center of the property and along the property line currently abutting agricultural land.