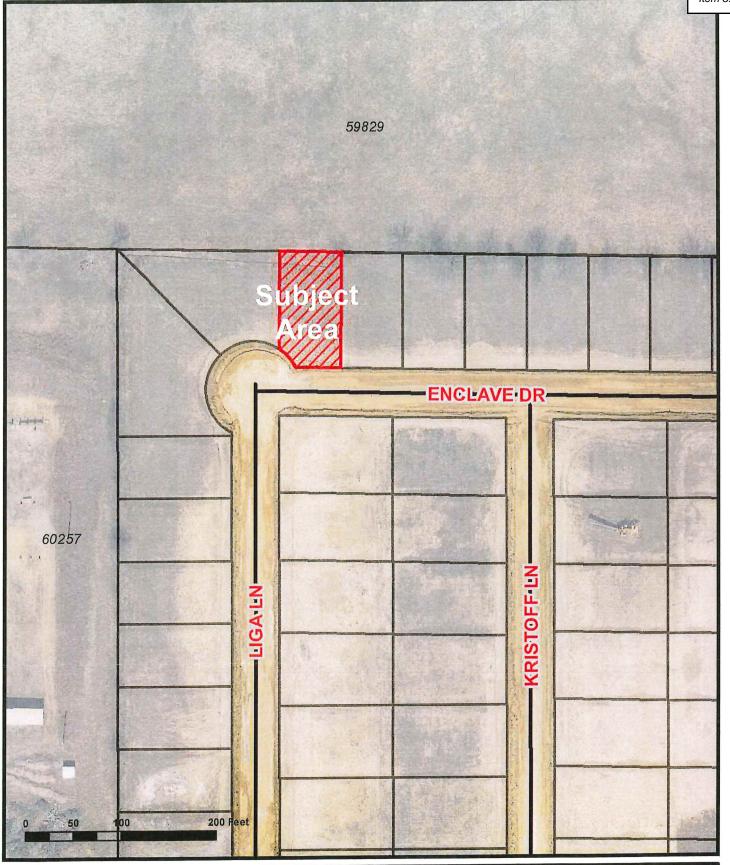

## **ATTACHMENTS:**

Location Map
Application
Site Plan
Letter of Intent
SF-10 Regulations

Response Form 1 – In Favor Response Form 2 – In Favor Response Form 1 – Opposed

Project Name: Sanger Circle Ph 6
4821 Enclave Dr - Setback Variance
Project: 23SANZON-0029

City Limits Exhibits

DISCLAIMER:
This map was generated by GIS data provided by the Sanger GIS Department. The City of Sanger does not guarantee the correctness or accuracy of any features on this map. These map products are for illustration purposes only and are not suitable for site-specific decision making. GIS data is subject to constant changes, and may not be complete, accurate or current. Decision of the Company of the Co

T.B.D. ENCLAVE DRIVE

**TGC Custom Homes** 

1640 W. Chapman Rd. #300

Sanger, TX 76266

To whom it may concern,

This letter is being written on behalf of TGC Custom Homes. It is in reference to the property located at 4825. Enclave Dr. or lot 16 block L of Sanger Circle phase 6.

I'm writing today to request your help in applying for a variance for this lot as it is a very unique and odd shaped lot. I have found a house plan that will fit depth wise but not width wise. I would like to ask for your help in granting me a 1' variance on both sides of the setback for side yards. The side yard set back is currently 8' on each side, I'm asking for it to be changed to a 7' side yard on both sides in order to fit the one plan we have that comes close to fitting on this unique lot.