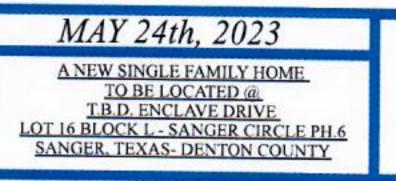

T.B.D. ENCLAVE DRIVE

**TGC Custom Homes** 

1640 W. Chapman Rd. #300

Sanger, TX 76266

To whom it may concern,

This letter is being written on behalf of TGC Custom Homes. It is in reference to the property located at 4825. Enclave Dr. or lot 16 block L of Sanger Circle phase 6.

I'm writing today to request your help in applying for a variance for this lot as it is a very unique and odd shaped lot. I have found a house plan that will fit depth wise but not width wise. I would like to ask for your help in granting me a 1' variance on both sides of the setback for side yards. The side yard set back is currently 8' on each side, I'm asking for it to be changed to a 7' side yard on both sides in order to fit the one plan we have that comes close to fitting on this unique lot.