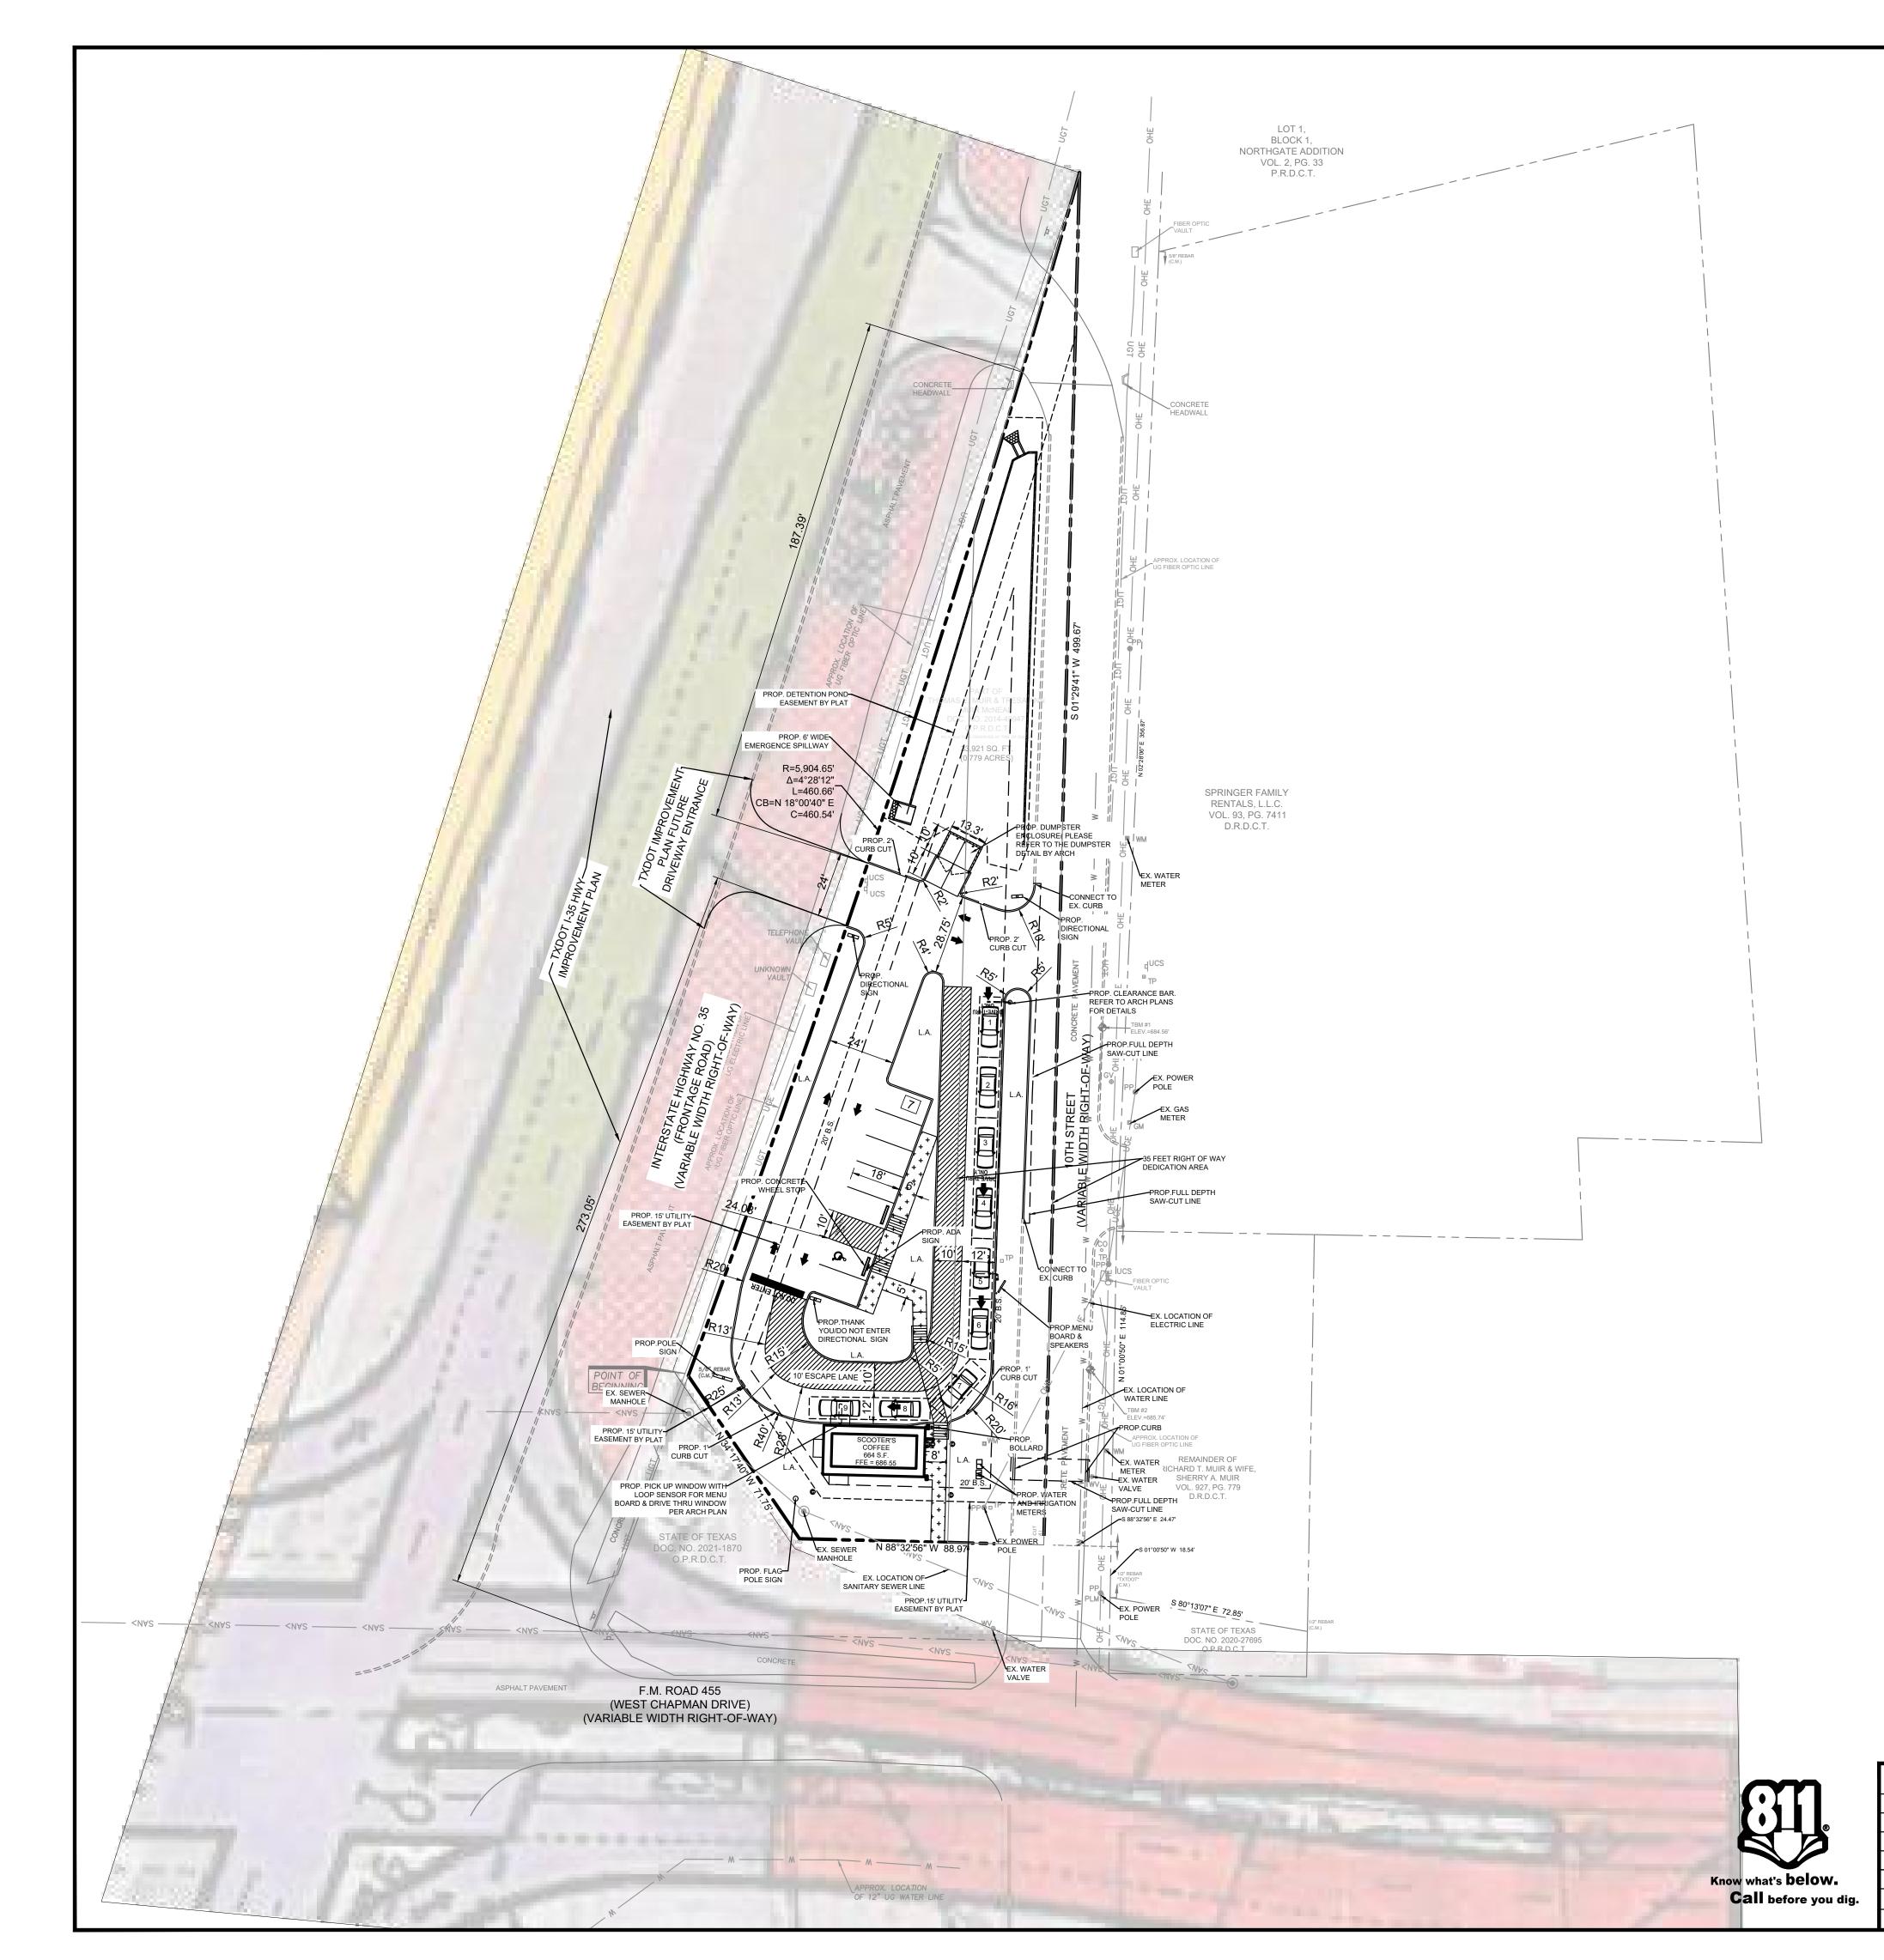

SITE PLAN
SCOOTER'S COFFEE
902 N STEMMONS ST

CITY OF SANGER
DENTON COUNTY, TEXAS 76266

LOT 1, BLOCK 1, COFFEE BISTRO 1187

T: 469.331.8566 | F: 469.213.7145 | E: info@triangle-engr.com
W: triangle-engr.com | O: 1782 W. McDermott Drive, Allen, TX 75013

Planning | Civil Engineering | Construction Management
P.E. DES. DATE SCALE PROJECT NO. SHEET NO.

AY DK 02/22/2023 SCALE BAR 017-23

TX. P.E. FIRM #11525

C-3.0

Item 4.

Select Language ▼

City of Sanger, TX Thursday, August 3, 2023

### **SUMMARY:**

The property is zoned "B-2" Business -2.

- The applicant is seeking a variance from the required 25-foot side yard setback to a 20-foot setback.
- The property is located at 902 N Stemmons Frwy.
- The applicant is proposing to build a drive-thru coffee shop on the site.
- Staff mailed out 8 public hearing notices to owners of properties within 200 feet of the subject property and at the time of this meeting has received no responses.

Please find attached the site plan for your reference.

Should you require any further information or clarification, please do not hesitate to contact us.

Sincerely,

Triangle Engineering
TX PE FIRM #11525
Andrew Yeoh, P.E.
Vice president