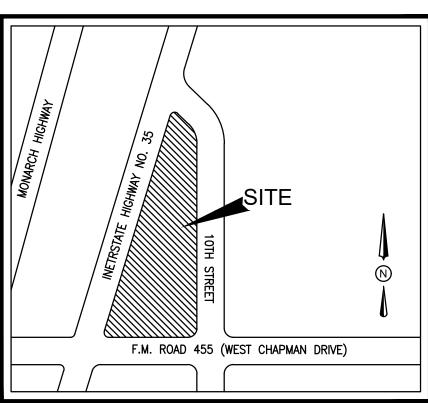

Dear Madam,

This letter serves as a formal request for a Variance of waiver for 25' building setback on side(south side) of the property in the City of Sanger. The subject property is a vacant lot located at the Northwest corner of W. Chapman Drive and 10th Street in Sanger, TX, covering an area of approximately 0.779 acres. As per the current zoning regulations, the property is designated as B-2 (Business District), allowing the use of the property for a restaurant with Drive-Thru service.

However, dedicating 25 feet of building setback will significantly impact the proposed site design of the Restaurant with Drive-thru service. Therefore, we kindly request that the city accepts the Variance waiver and exempts us from dedicating 25' building setback and allow us to dedicate 20' building setback instead on the side of property.

## **ATTACHMENTS:**

Location Map

Project Name: Scooters Coffee 902 N Stemmons - Variance
Project: 23SANZON-0026

City Limits Exhibits

DISCLAIMER:
This map was generated by GIS data provided by the Sarger GIS Department. The City of Sanger does not guarantee the correctness or accuracy of any features on this map. These map products are for illustration purposes only and are not suitable for site-specific decision making. GIS data is subject to constant changes, and may not be complete, accurate or current. Date Dockmen: 23 SANZON-0026\_902 N Stemmons N