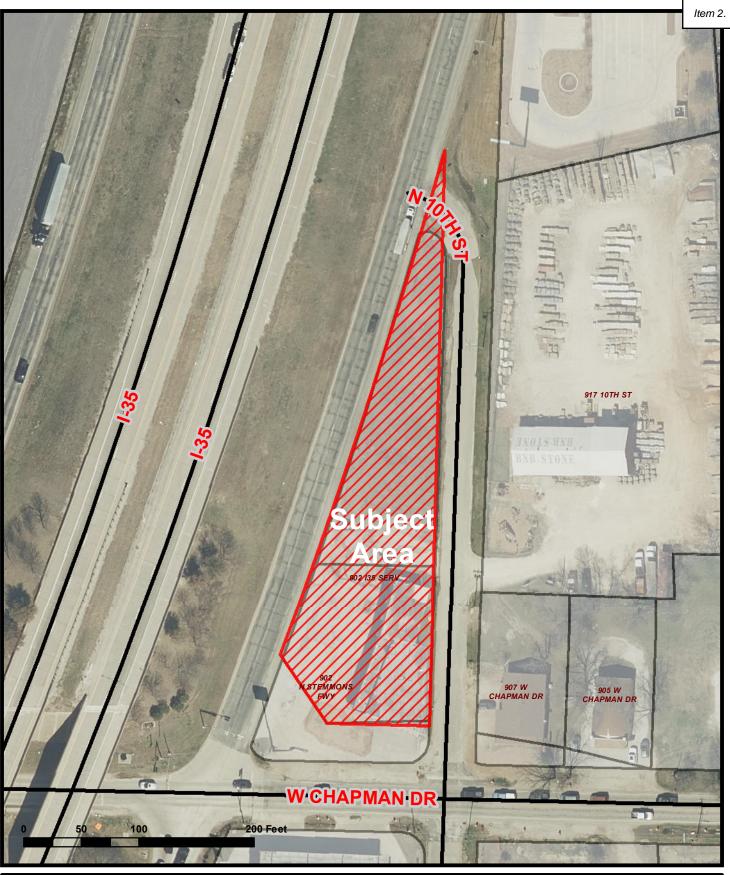

### **SUMMARY:**

The property is zoned "B-2" Business -2.

- The applicant is seeking a variance from the required 25-foot side yard setback to a 20-foot setback.
- The property is located at 902 N Stemmons Frwy.
- The applicant is proposing to build a drive-thru coffee shop on the site.
- Staff mailed out 8 public hearing notices to owners of properties within 200 feet of the subject property and at the time of this meeting has received no responses.

## **ATTACHMENTS:**

Location Map

Project Name: Scooters Coffee 902 N Stemmons - Variance
Project: 23SANZON-0026

City Limits Exhibits

DISCLAIMER:
This map was generated by GIS data provided by the Sarger GIS Department. The City of Sanger does not guarantee the correctness or accuracy of any features on this map. These map products are for illustration purposes only and are not suitable for site-specific decision making. GIS data is subject to constant changes, and may not be complete, accurate or current. Date Dockmen: 23 SANZON-0026\_902 N Stemmons N