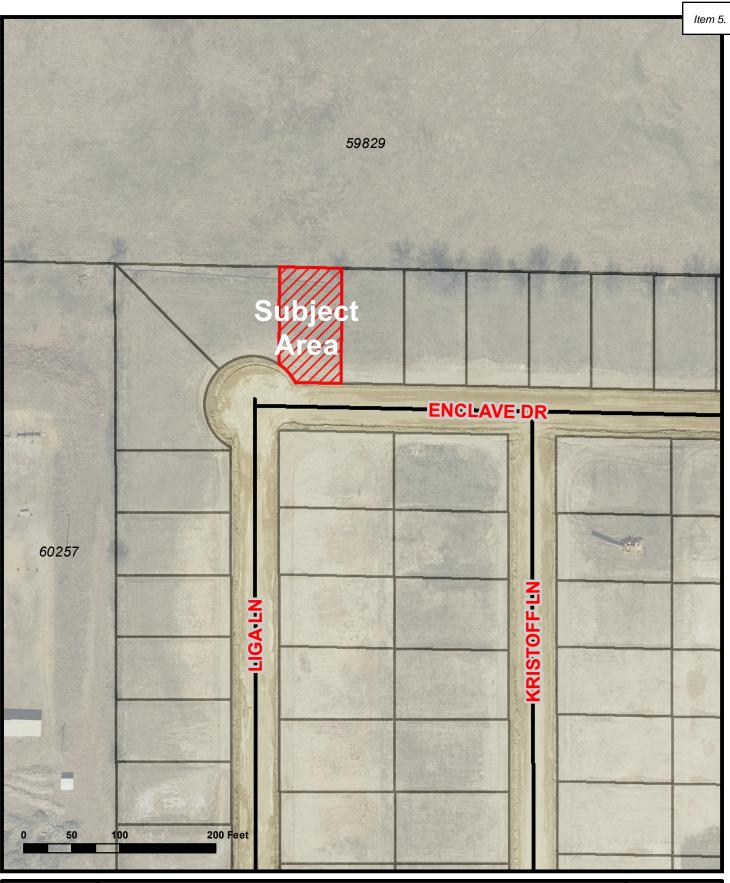

T.B.D. ENCLAVE DRIVE

**TGC Custom Homes** 

1640 W. Chapman Rd. #300

Sanger, TX 76266

To whom it may concern,

This letter is being written on behalf of TGC Custom Homes. It is in reference to the property located at 4825. Enclave Dr. or lot 16 block L of Sanger Circle phase 6.

I'm writing today to request your help in applying for a variance for this lot as it is a very unique and odd shaped lot. I have found a house plan that will fit depth wise but not width wise. I would like to ask for your help in granting me a 1' variance on both sides of the setback for side yards. The side yard set back is currently 8' on each side, I'm asking for it to be changed to a 7' side yard on both sides in order to fit the one plan we have that comes close to fitting on this unique lot.

## **ATTACHMENTS:**

**Location Map** 

Project Name: Sanger Circle Ph 6
4821 Enclave Dr - Setback Variance
Project: 23SANZON-0029

City Limits Exhibits

DISCLAIMER:
This map was generated by GIS data provided by the Sanger GIS Department. The City of Sanger does not guarantee the correctness or accuracy of any features on this map. These map products are for illustration purposes only and are not suitable for site-specific decision making. GIS data is subject to constant changes, and may not be complete, accurate or current. Decision of the Company of the Co