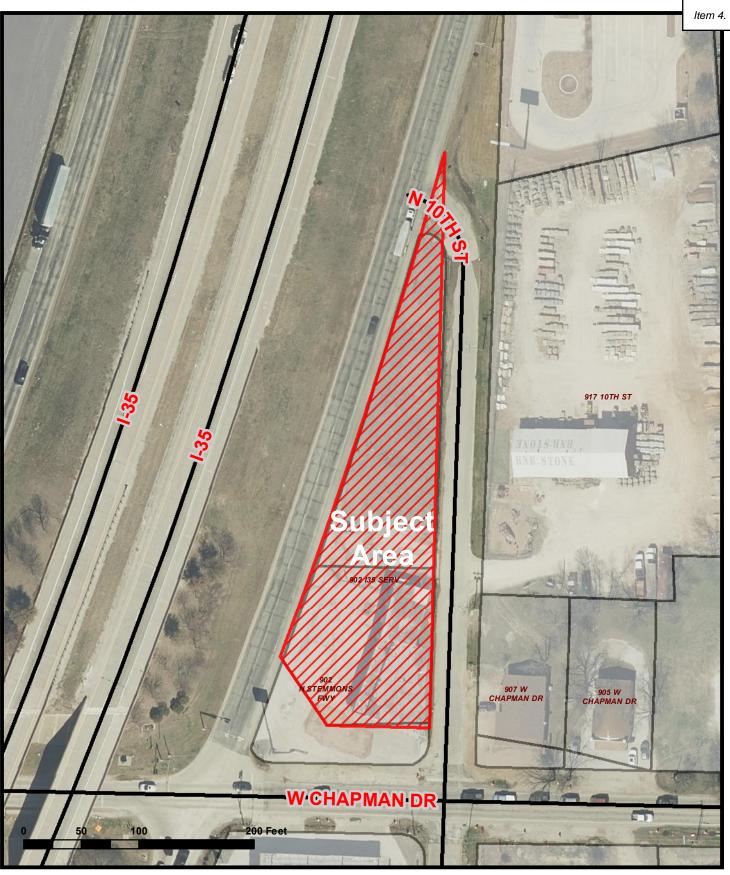

### **SUMMARY:**

The property is zoned "B-2" Business -2.

- The applicant is seeking a variance from the required 25-foot side yard setback to a 20-foot setback.
- The property is located at 902 N Stemmons Frwy.
- The applicant is proposing to build a drive-thru coffee shop on the site.
- Staff mailed out 8 public hearing notices to owners of properties within 200 feet of the subject property and at the time of this meeting has received no responses.

## **ATTACHMENTS:**

Location Map Applications Letter of Intent Site Plan B-2 Regulations

Project Name: Scooters Coffee 902 N Stemmons - Variance
Project: 23SANZON-0026

City Limits Exhibits

DISCLAIMER:
This map was generated by GIS data provided by the Sarger GIS Department. The City of Sanger does not guarantee the correctness or accuracy of any features on this map. These map products are for illustration purposes only and are not suitable for site-specific decision making. GIS data is subject to constant changes, and may not be complete, accurate or current. Date Dockmen: 23 SANZON-0026\_902 N Stemmons N