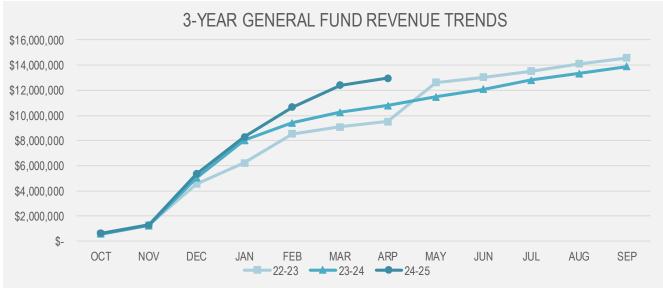

549,683     | 58.0%       |    | 398,629      |
| Parks & Recreation                |    | 950,890     |    | 555,905     | 58.5%       |    | 394,985      |
| Library                           |    | 594,357     |    | 302,233     | 50.9%       |    | 292,124      |
| Solid Waste                       |    | 1,200,000   |    | 669,174     | 55.8%       |    | 530,826      |
| Transfers                         |    | 2,402,878   |    | 1,397,485   | 58.2%       |    | 1,005,393    |
| Total Expenditures                | \$ | 14,965,853  | \$ | 8,400,768   | 56.1%       | \$ | 6,565,085    |
| Revenues Over(Under) Expenditures | \$ | (31,420)    | \$ | 4,545,653   |             | \$ | (4,577,073)  |

YTD REVENUES \$12,946,421

87% OF ANNUAL BUDGET

YTD EXPENDITURES \$ 8,400,768















## **ENTERPRISE FUND**

## CITY OF SANGER, TEXAS Enterprise Fund Revenue & Expense Report (Unaudited) April 30, 2025

|                                   |    | Year to Date |    |           |             |     |              |
|-----------------------------------|----|--------------|----|-----------|-------------|-----|--------------|
|                                   | An | nual Budget  |    | Actual    | % of Budget | Buc | lget Balance |
| Revenues                          |    |              |    |           |             |     |              |
| Water                             | \$ | 2,952,439    | \$ | 1,682,174 | 57.0%       | \$  | 1,270,265    |
| Wastewater                        |    | 3,044,402    |    | 1,643,706 | 54.0%       |     | 1,400,696    |
| Electric