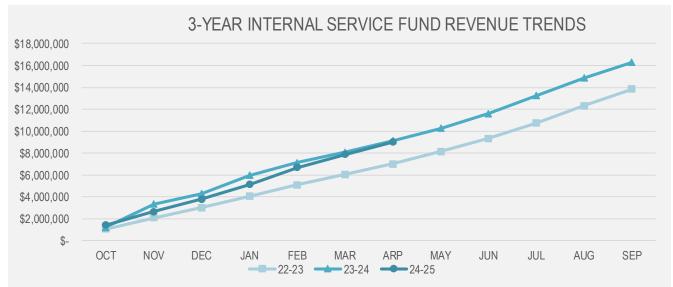

229,449     | 60.2%       |     | 151,396      |
| Marketing                         |    | 635,844     |    | 420,082     | 66.1%       |     | 215,762      |
| Facilities                        |    | 375,742     |    | 282,207     | 75.1%       |     | 93,535       |
| Non-Departmental                  |    | 490,340     |    | 420,935     | 85.8%       |     | 69,405       |
| Total Expenditures                |    | 4,031,367   |    | 2,430,713   | 60.3%       |     | 1,600,654    |
| Revenues Over(Under) Expenditures | \$ | (110,000)   | \$ | (175,675)   |             | \$  | 65,675       |

YTD REVENUES **\$2,255,038** 

58% OF ANNUAL BUDGET

\$2,430,713

60%
OF ANNUAL
BUDGET

57%
GENERAL
FUND
TRANSFERS

57% ENTERPRISE FUND TRANSFERS

100% 4A FUND TRANSFERS 100% 4B FUND TRANSFERS





## **DEBT SERVICE FUND**

# CITY OF SANGER, TEXAS Debt Service Fund Revenue & Expense Report (Unaudited) April 30, 2025

|                                   |    |                 | Y  | ear to Date  |             |     |              |
|-----------------------------------|----|-----------------|----|--------------|-------------|-----|--------------|
|                                   |    |                 | Ex | penditures & |             |     |              |
|                                   | An | Annual Budget E |    | cumbrances   | % of Budget | Bud | lget Balance |
| Revenues                          |    |                 |    |              |             |     |              |
| Property Taxes                    | \$ | 1,659,557       |    | 1,587,058    | 95.6%       |