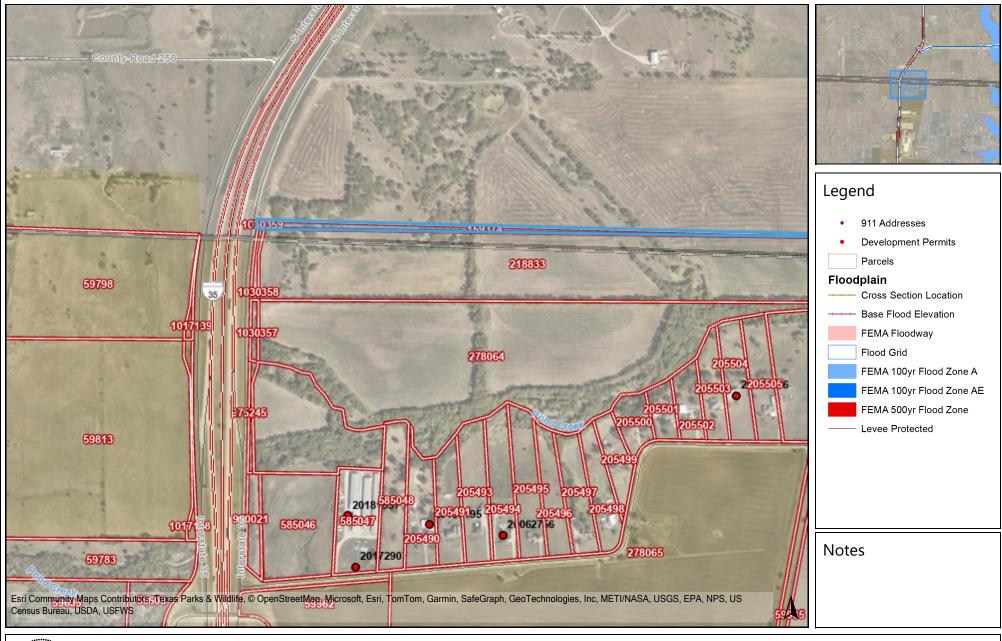

#### **ACTION ITEMS**

- 15. Consideration and possible action on a Replat of Sanger South Subdivision being approximately 0.662 acres of land described as A0071A BURLESON, TR 8 and Sanger South, BLK 3, Lot 15 within the City of Sanger, generally on the west side of Cowling Road and across from the Cowling Road and Quail Crossing intersection.
- 16. Consideration and possible action on a Final Plat of Sanger 91 Addition being approximately 90.367 acres of land with 1.996 in Denton County and Sanger ETJ described as A0367C F FITZGERALD, TR 2, within the City of Sanger, generally on the east side I-35 North and approximately 2335 feet north of the intersection of Chisam Rd and I-35 Frontage Rd North.