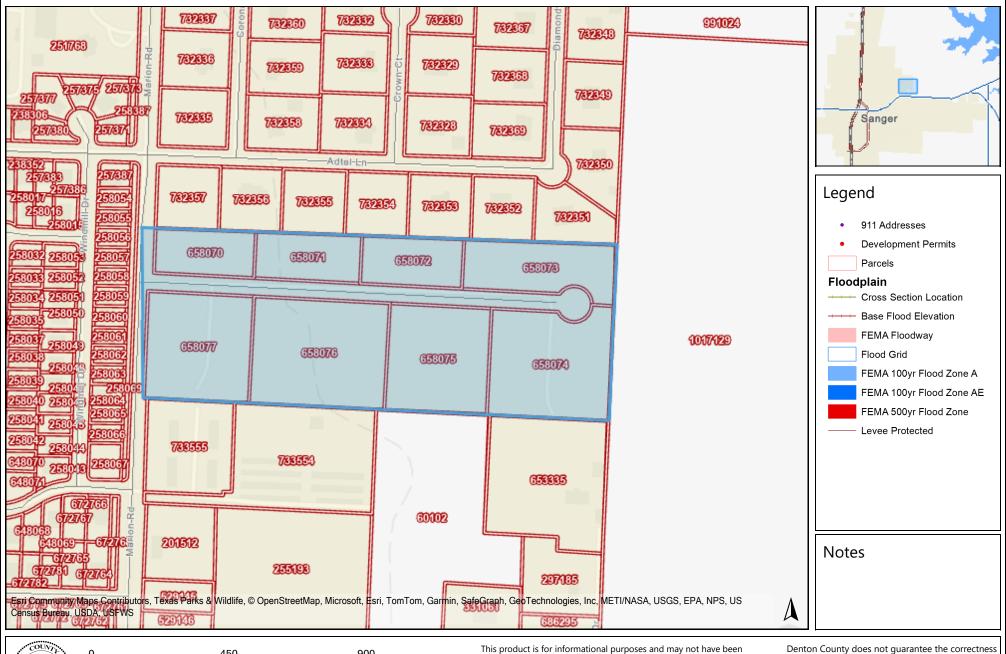

### **ATTACHMENTS:**

Location Map
Site Plan
Application
Letter of Intent
Response forms 1-8 – In Favor

## Windhaven Variance Gated Community

| Attail Development Services Department                    |
|-----------------------------------------------------------|
| Attn: Ramie Hammonds P.O. Box 1729                        |
| Sanger, TX 76266                                          |
|                                                           |
| You may also email a copy to:                             |
| Email: <u>rhammonds@sangertexas.org</u>                   |
| Project No: 25SANZON-0020/ Variance Gated Community       |
| Project No. 255ANZON 0020/ Variance Gated Community       |
| Please circle one: In favor of request Opposed to request |
| Comments:                                                 |
|                                                           |
|                                                           |
| Signature                                                 |
| Printed Name Jack Leonard                                 |
| Mailing Address                                           |
| City, State, Zip                                          |
| Phone Number PANO 7EXAS 15093 214-616-0303                |
| Email Address                                             |
| Physical Address of Property within 200 feet              |
| 58073 Sanger Estates Dr. Sanger, TX                       |