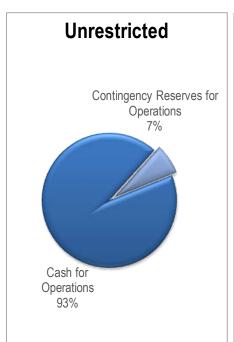

| -         | \$                  | 1,487,391 | \$<br>1,487,391  |
| Enterprise Capital Projects         |                  |    |            |              |           |                     | 4,752,728 | 4,752,728        |
| TOTAL CAPITAL PROJECTS              | \$               | \$ |            | \$           | •         | \$                  | 6,240,119 | \$<br>6,240,119  |
|                                     |                  |    |            |              |           |                     |           |                  |
| TOTAL CASH AND INVESTMENTS          | \$<br>26,650,512 | \$ | 10,593,633 | \$           | 1,076,683 | \$                  | 6,240,119 | \$<br>44,560,947 |

These totals do not include the 4A Corporation and 4B Corporation, which are presented on page 25.









### GENERAL FUND CASH AND INVESTMENTS April 30, 2025

|   | Name                                      | Acct. #     | Maturity  | Yield | Prior Period  |      | Current<br>Balance |
|---|-------------------------------------------|-------------|-----------|-------|---------------|------|--------------------|
|   | Pooled Cash                               | 001-00-1000 |           | 0.05% | \$ 21,435,237 | \$ : | 20,784,345         |
|   | Employee Benefits Cash                    | 110-00-1000 |           | 0.20% | 5,261         |      | 5,261              |
|   | Employee Benefits MM                      | 110-00-1010 |           | 0.20% | 149,850       |      | 155,006            |
|   | Internal Service Fund                     | 180-00-1000 |           | 0.05% | 295,867       |