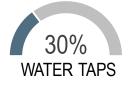

|     | -           | 0.0%         |     | 350,000      |
| Sewer: WWTP Blowers               |    | 291,681     |     | 291,682     | 0.0%         |     | (1)          |
| Sewer: WWTP Clarifiers            |    | 200,000     |     | -           | 0.0%         |     | 200,000      |
| Total Sewer Projects              |    | 1,370,000   |     | 528,329     | 38.6%        |     | 841,671      |
|                                   |    |             |     |             |              |     |              |
| Total Expenditures                |    | 1,370,000   |     | 837,580     | 61.1%        |     | 532,420      |
| Revenues Over(Under) Expenditures | \$ | 3,080,000   | \$  | (208,734)   |              | \$  | 3,288,734    |

\$628,846

14% OF ANNUAL BUDGET

YTD EXPENDITURES \$837,580















# CITY OF SANGER, TEXAS 4A Fund Revenue & Expense Report (Unaudited) April 30, 2025

|                                   |    |             | Υ  | ear to Date |             |     |              |
|-----------------------------------|----|-------------|----|-------------|-------------|-----|--------------|
|                                   | An | nual Budget |    | Actual      | % of Budget | Bud | lget Balance |
| Revenues                          |    |             |    |             |             |     |              |
| Sales Tax                         | \$ | 962,500     | \$ | 509,003     | 52.9%       | \$  | 453,497      |
| Interest                          |    | 95,000      | \$ | 86,160      | 90.7%       |     | 8,840        |
| Total Revenues