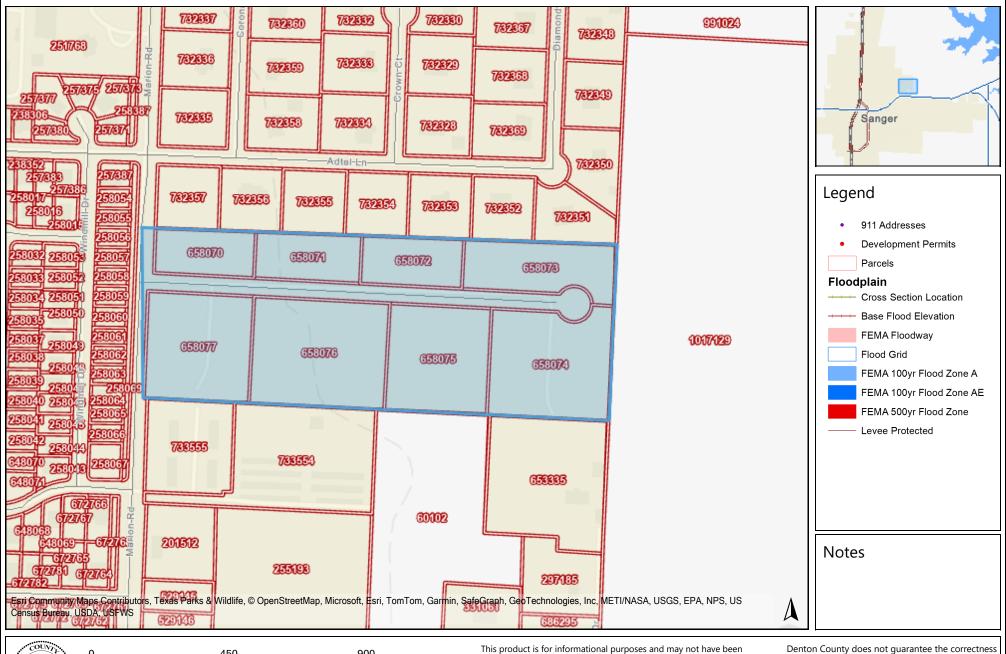

### **CITY COUNCIL COMMUNICATION**

**DATE:** June 2, 2025

**FROM:** Ramie Hammonds, Development Services Director

**AGENDA ITEM:** Conduct a public hearing on a request for a variance from Chapter 10

Subdivision, 10.105.3.A General Plat Requirements to allow for a Gated Community in a R-1 Residential 1 District for a residential development,

generally located on the east side of Marion Road, approximately 1180 north of

the intersection of FM 455 and Marion Road.

### **SUMMARY:**

• Per code, a gated community is only allowed in a PD zoning district.

- This development will consist of 30 residential lots.
- The development will have one single point of entry off Marion Road.
- It will contain one main street with two cul-de-sacs.
- Staff mailed out 37 public hearing notices to owners of properties within 200 feet of the subject property and received eight responses In Favor.

### **ATTACHMENTS:**

**Location Map** 

Item 3.

0 450 900 https://gis.dentoncounty.gov 5/20/2025 6:56:03 PM

prepared for or be suitable for legal, engineering, or surveying purposes. It does not represent an on-the-ground survey and represents only the approximate relative location of property boundaries.