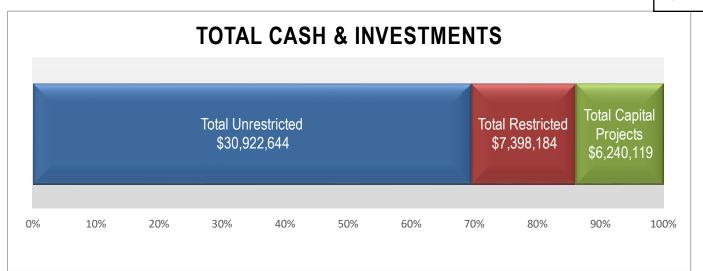

| -         | \$                  | 1,487,391 | \$<br>1,487,391  |
| Enterprise Capital Projects         |                  |    |            |              |           |                     | 4,752,728 | 4,752,728        |
| TOTAL CAPITAL PROJECTS              | \$               | \$ |            | \$           | •         | \$                  | 6,240,119 | \$<br>6,240,119  |
|                                     |                  |    |            |              |           |                     |           |                  |
| TOTAL CASH AND INVESTMENTS          | \$<br>26,650,512 | \$ | 10,593,633 | \$           | 1,076,683 | \$                  | 6,240,119 | \$<br>44,560,947 |

These totals do not include the 4A Corporation and 4B Corporation, which are presented on page 25.









### GENERAL FUND CASH AND INVESTMENTS April 30, 2025

|   | Name                                      | Acct. #     | Maturity  | Yield | Prior Period  |      | Current<br>Balance |
|---|-------------------------------------------|-------------|-----------|-------|---------------|------|--------------------|
|   | Pooled Cash                               | 001-00-1000 |           | 0.05% | \$ 21,435,237 | \$ : | 20,784,345         |
|   | Employee Benefits Cash                    | 110-00-1000 |           | 0.20% | 5,261         |      | 5,261              |
|   | Employee Benefits MM                      | 110-00-1010 |           | 0.20% | 149,850       |      | 155,006            |
|   | Internal Service Fund                     | 180-00-1000 |           | 0.05% | 295,867