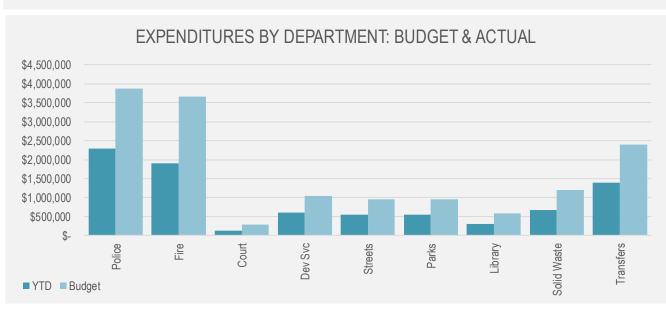

49,683     | 58.0%       |    | 398,629      |
| Parks & Recreation                |    | 950,890     |    | 555,905     | 58.5%       |    | 394,985      |
| Library                           |    | 594,357     |    | 302,233     | 50.9%       |    | 292,124      |
| Solid Waste                       |    | 1,200,000   |    | 669,174     | 55.8%       |    | 530,826      |
| Transfers                         |    | 2,402,878   |    | 1,397,485   | 58.2%       |    | 1,005,393    |
| Total Expenditures                | \$ | 14,965,853  | \$ | 8,400,768   | 56.1%       | \$ | 6,565,085    |
| Revenues Over(Under) Expenditures | \$ | (31,420)    | \$ | 4,545,653   |             | \$ | (4,577,073)  |

YTD REVENUES \$12,946,421

87% OF ANNUAL BUDGET

YTD EXPENDITURES \$ 8,400,768















## **ENTERPRISE FUND**

## CITY OF SANGER, TEXAS Enterprise Fund Revenue & Expense Report (Unaudited) April 30, 2025

|                                   |    | Year to Date |    |           |             |     |              |
|-----------------------------------|----|--------------|----|-----------|-------------|-----|--------------|
|                                   | An | nual Budget  |    | Actual    | % of Budget | Buc | lget Balance |
| Revenues                          |    |              |    |           |             |     |              |
| Water                             | \$ | 2,952,439    | \$ | 1,682,174 | 57.0%       | \$  | 1,270,265    |
| Wastewater                        |    | 3,044,402    |    | 1,643,706 | 54.0%       |     | 1,400,696    |
| Electric