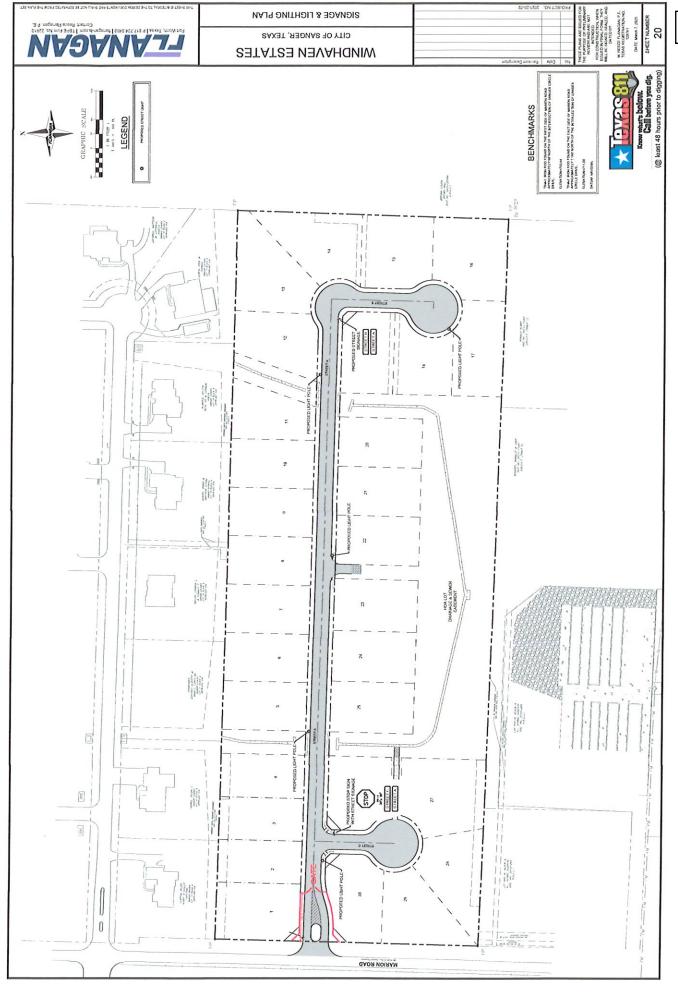

### **ATTACHMENTS:**

Location Map
Site Plan
Application
Letter of Intent
Response forms 1-8 – In Favor

### **VARIANCE APPLICATION**

| Applicant                                                                                                                                                                                                                                                                                                                                                                                                                                                                                           | Owner (if different from applicant)                                                               |
|-----------------------------------------------------------------------------------------------------------------------------------------------------------------------------------------------------------------------------------------------------------------------------------------------------------------------------------------------------------------------------------------------------------------------------------------------------------------------------------------------------|---------------------------------------------------------------------------------------------------|
| Name: Jack Leonard                                                                                                                                                                                                                                                                                                                                                                                                                                                                                  | Name:                                                                                             |
| Company: Windhaven Estates, LLC                                                                                                                                                                                                                                                                                                                                                                                                                                                                     | Company:                                                                                          |
| Address: 6401 Glenhollow Dr.                                                                                                                                                                                                                                                                                                                                                                                                                                                                        | Address:                                                                                          |
| City, State, Zip Plano, TX 75093                                                                                                                                                                                                                                                                                                                                                                                                                                                                    | City, State, Zip                                                                                  |
| Phone: 214-616-0303                                                                                                                                                                                                                                                                                                                                                                                                                                                                                 | Phone:                                                                                            |
| Fax: NA                                                                                                                                                                                                                                                                                                                                                                                                                                                                                             | Fax:                                                                                              |
| Email: Woodyleonard@aol.com                                                                                                                                                                                                                                                                                                                                                                                                                                                                         | Email:                                                                                            |
| Site Plan  Letter of Intent  \$350.00 Application Fee (Check Pa  Describe the subject property (address, location, size, etc.):  19.5 Acres Residential development on Marion Road just north of FM 455  Describe the proposed variance (how much, where on the pro- Windhaven Estates is requesting a variance to be a gated community by placing an entry gate at the turnoff for neighborhood with no through traffic. We are requesting this variance to improve the safety of the residents as | operty, for what purpose):<br>rom Marion Road. Windhaven Estates is a 30 lot, dead end cul de sac |
| Own , signature                                                                                                                                                                                                                                                                                                                                                                                                                                                                                     | 4/3/2025<br>Date                                                                                  |

## WINDHAVEN ESTATES, LLC

Jack Leonard (214) 616 - 0303

To the City of Sanger,

Windhaven Estates is working towards developing the 19.5 acres located on Marion Road just north of FM 455 into 30 large residential lots.

Windhaven Estates is requesting a variance to allow the installment of a gate at the entry of the community for Windhaven Estates to be a gated community. Windhaven Estates is able to place and install the gate within all requirements that the City of Sanger currently has for gated communities.

If developed, Windhaven Estates will consist of 30 larger single family homes on a dead end cul de sac street. Windhaven Estates has no through traffic, thus the erecting of a gate will not impede nor affect traffic patterns. Marion Road is a very busy street with increasing traffic, our goal for installing a gate at the entry is to provide a safe neighborhood for children to ride bikes and play on the street within the neighborhood without being able to access Marion Road.

One criteria for a variance is "that granting the variance requested will not confer on the applicant any special privilege that is denied by this ordnance to other lands, structures or buildings in the same district." Windhaven Estates meets all requirements for installing a gate except for it is not in a "PD Zoning district". A PD Zoning district is a type of zoning district that may be used to permit new or innovative concepts in land use that are not otherwise permitted through the existing zoning district. Windhaven meets all requirements for the current zoning except for the fact that a gated community is only listed under a PD Zoning District. If City believes a gated community would be a beneficial addition to the City, we will be able to install one with a variance without having to rezone the entire tract.