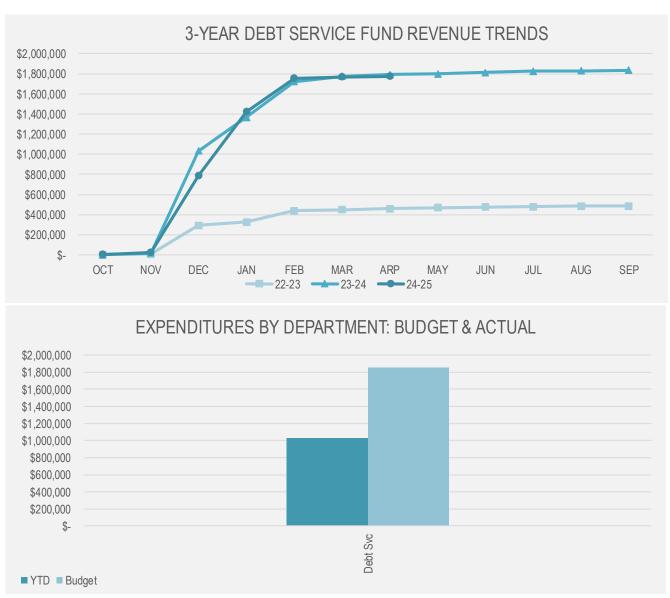

80.7%       |     | 2,320        |
| Transfers                         |    | 180,000         | \$ | 180,000      | 100.0%      |     | -            |
| Total Revenues                    | \$ | 1,851,557       |    | 1,776,738    | 96.0%       | \$  | 74,819       |
| Operating Expenditures            |    |                 |    |              |             |     |              |
| Debt Service                      |    | 1,849,252       |    | 1,035,348    | 56.0%       |     | 813,904      |
| Total Expenditures                |    | 1,849,252       |    | 1,035,348    | 56.0%       |     | 813,904      |
| Revenues Over(Under) Expenditures | \$ | 2,305           | \$ | 741,390      |             | \$  | (739,085)    |

YTD REVENUES **\$1,776,738** 

96%
OF ANNUAL
BUDGET

\$1,035,348





## **CAPITAL PROJECTS FUND**

# CITY OF SANGER, TEXAS Capital Projects Fund Revenue & Expense Report (Unaudited) April 30, 2025

|                                    |               | Year to Date   |              |                |
|------------------------------------|---------------|----------------|--------------|----------------|
|                                    | Annual Budget | Actual         | % of Budget  | Budget Balance |
| Revenues                           | Annual Duuget | Actual         | 70 Of Budget | Dudget Dalance |
| Interest                           | \$ 50.000     | \$ 22,939      | 45.9%        | 27,061         |
| Transfers                          | 500,000       | 266,697        | 53.3%        | 233,303        |
| Sale of Capital Assets             | 12,000