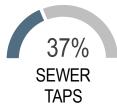

|     | -           | 0.0%         |     | 350,000      |
| Sewer: WWTP Blowers               |    | 291,681     |     | 291,682     | 0.0%         |     | (1)          |
| Sewer: WWTP Clarifiers            |    | 200,000     |     | -           | 0.0%         |     | 200,000      |
| Total Sewer Projects              |    | 1,370,000   |     | 528,329     | 38.6%        |     | 841,671      |
|                                   |    |             |     |             |              |     |              |
| Total Expenditures                |    | 1,370,000   |     | 837,580     | 61.1%        |     | 532,420      |
| Revenues Over(Under) Expenditures | \$ | 3,080,000   | \$  | (208,734)   |              | \$  | 3,288,734    |

\$628,846

14% OF ANNUAL BUDGET

YTD EXPENDITURES \$837,580















# CITY OF SANGER, TEXAS 4A Fund Revenue & Expense Report (Unaudited) April 30, 2025

|                                   |    |             | Υ  | ear to Date |             |     |              |
|-----------------------------------|----|-------------|----|-------------|-------------|-----|--------------|
|                                   | An | nual Budget |    | Actual      | % of Budget | Bud | lget Balance |
| Revenues                          |    |             |    |             |             |     |              |
| Sales Tax                         | \$ | 962,500     | \$ | 509,003     | 52.9%       | \$  | 453,497      |
| Interest                          |    | 95,000      | \$ | 86,160      | 90.7%       |     | 8,840        |
| Total Revenues                    |