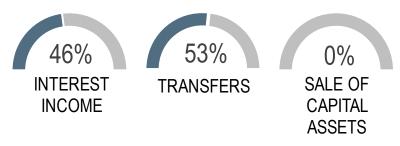

| 100,000        |
| Porter Park Pon Renovations        | 530,000       | -              | 0.0%         | 530,000        |
| Total Parks Projects               | 1,930,000     | -              | 0.0%         | 1,930,000      |
|                                    |               |                |              |                |
| Joint Public Safety Facility       | 800,000       | -              | 0.0%         | 800,000        |
| Total Nondepartmental Projects     | 800,000       | -              | 0.0%         | 800,000        |
| Total Expenditures                 | 7,721,594     | 3,347,884      | 43.4%        | 4,373,710      |
| Revenues Over(Under) Expenditures  | \$ 4,828,406  | \$ (3,058,248) |              | \$ 7,886,654   |

\$289,636

2% OF ANNUAL BUDGET

\$3,347,884





## **ENTERPRISE CAPITAL PROJECTS FUND**

# CITY OF SANGER, TEXAS Enterprise Capital Projects Fund Revenue & Expense Report (Unaudited) April 30, 2025

|                                   |    |             | V   | ear to Date |              |     |              |
|-----------------------------------|----|-------------|-----|-------------|--------------|-----|--------------|
|                                   | ۸  | aval Duduat | I ( |             | 0/ of Dudget | D   | last Dalamas |
| Davianua                          | An | nual Budget |     | Actual      | % of Budget  | Buc | lget Balance |
| Revenues                          | Φ  | 250,000     | Φ.  | 404 550     | 00.00/       | Φ   | 045 450      |
| Water Taps                        | \$ | 350,000     | \$  | 104,550     | 29.