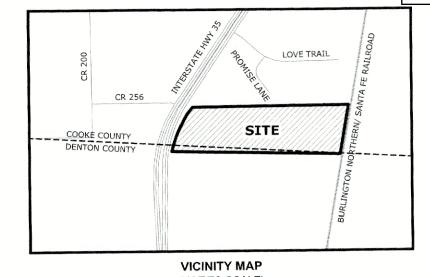

### **SUMMARY:**

- This development has requested to be allowed to follow City of Denton criteria, which requires a maximum 2% slope within 60 feet of an intersection in lieu of the City of Sanger's maximum 2% within 100 feet of an intersection.
- Engineering has reviewed this request and feels that this is a reasonable request in this situation.
- All engineering plans would need to show that they can meet this requirement before engineering approval.
- The development will have one gated entry (requested) that would affect this requirement.
- Staff mailed out 37 public hearing notices to owners of properties within 200 feet of the subject property and received eight responses In Favor.

### **SUMMARY:**

• Per code, a gated community is only allowed in a PD zoning district.

- This development will consist of 30 residential lots.
- The development will have one single point of entry off Marion Road.
- It will contain one main street with two cul-de-sacs.
- Staff mailed out 37 public hearing notices to owners of properties within 200 feet of the subject property and received eight responses In Favor.

#### **SUMMARY:**

- This development has requested to be allowed to follow City of Denton criteria, which requires a maximum 2% slope within 60 feet of an intersection in lieu of the City of Sanger's maximum 2% within 100 feet of an intersection.
- Engineering has reviewed this request and is in support, contingent upon requirements outlined in the pond maintenance agreement.
- The pond maintenance agreement would need to be included with the platting
- This development is adjacent to Sanger Estates and takes the drainage from that development.
- Staff mailed out 37 public hearing notices to owners of properties within 200 feet of the subject property and received eight responses In Favor.

### **SUMMARY:**

• This development has requested to be a gated community.

- This development will consist of 30 residential lots.
- 28' street width is allowed as residential/estate streets but not all lots in this development meet the criteria of residential estates.
- The development will have one single point of entry off Marion Road.
- It will contain one main street with two cul-de-sacs.
- Staff mailed out 37 public hearing notices to owners of properties within 200 feet of the subject property and received seven responses In Favor.