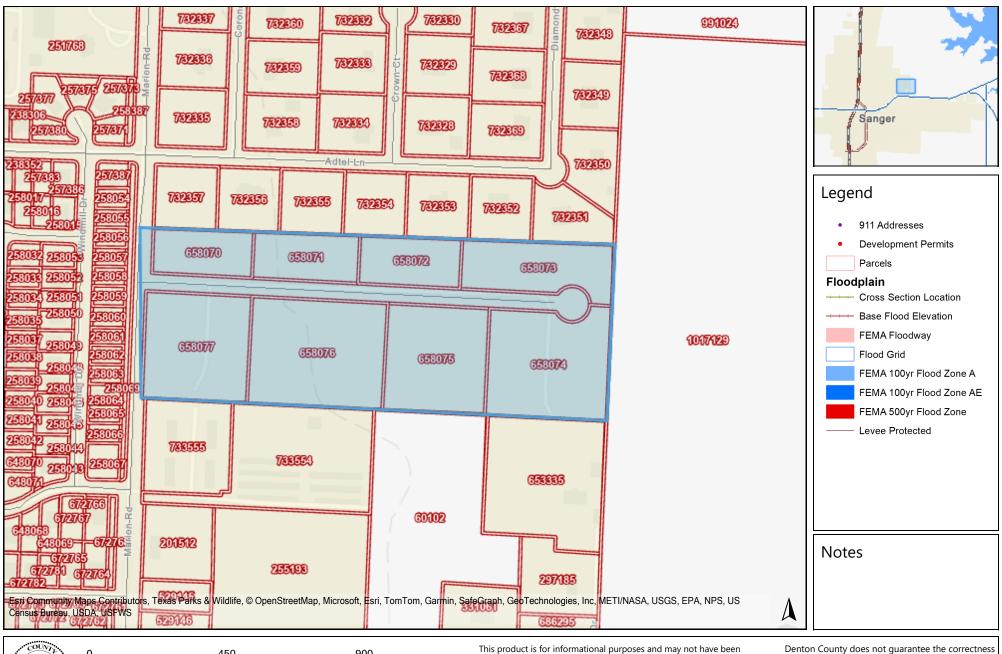

### **ATTACHMENTS:**

Location Map
Site Plan
Application
Letter of Intent
Response forms 1-8 – In Favor

## Windhaven Variance Gated Community

| Development Services Department                           |
|-----------------------------------------------------------|
| Attn: Ramie Hammonds                                      |
| P.O. Box 1729                                             |
| Sanger, TX 76266                                          |
| You may also email a copy to:                             |
| Email: <u>rhammonds@sangertexas.org</u>                   |
| Project No: 25SANZON-0020/ Variance Gated Community       |
| Please circle one: In favor of request Opposed to request |
| Comments:                                                 |
|                                                           |
|                                                           |
| Signature                                                 |
| Printed Name Jack Leonard                                 |
| Mailing Address GLENHOLLOW OF THE State 7 in              |
| City, State, Zip LEONARD                                  |
| Phone Number 214-616-0303                                 |
| Email Address                                             |
| Physical Address of Property within 200 feet              |
| 650071 Sanger Extres Dr Singer TX                         |