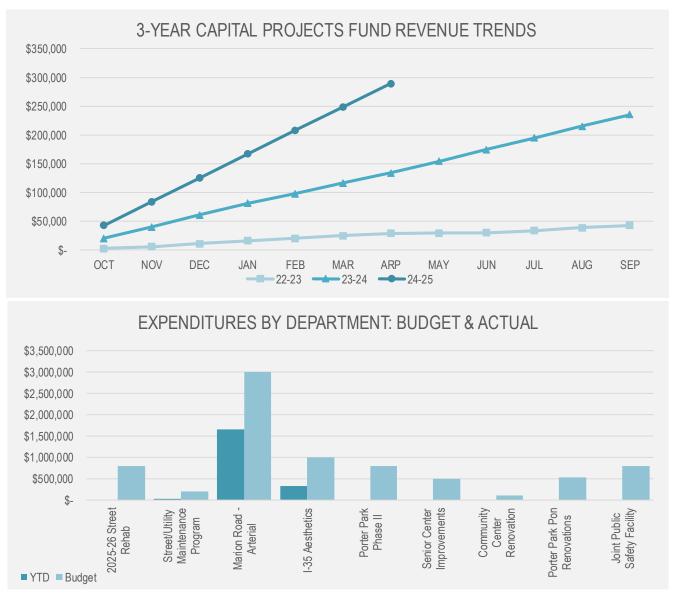

| 100,000        |
| Porter Park Pon Renovations        | 530,000       | -              | 0.0%         | 530,000        |
| Total Parks Projects               | 1,930,000     | -              | 0.0%         | 1,930,000      |
|                                    |               |                |              |                |
| Joint Public Safety Facility       | 800,000       | -              | 0.0%         | 800,000        |
| Total Nondepartmental Projects     | 800,000       | -              | 0.0%         | 800,000        |
| Total Expenditures                 | 7,721,594     | 3,347,884      | 43.4%        | 4,373,710      |
| Revenues Over(Under) Expenditures  | \$ 4,828,406  | \$ (3,058,248) |              | \$ 7,886,654   |

\$289,636

2% OF ANNUAL BUDGET

\$3,347,884





## **ENTERPRISE CAPITAL PROJECTS FUND**

# CITY OF SANGER, TEXAS Enterprise Capital Projects Fund Revenue & Expense Report (Unaudited) April 30, 2025

|                                   |    |             | V   | ear to Date |              |     |              |
|-----------------------------------|----|-------------|-----|-------------|--------------|-----|--------------|
|                                   | ۸  | aval Duduat | I ( |             | 0/ of Dudget | D   | last Dalamas |
| Davianua                          | An | nual Budget |     | Actual      | % of Budget  | Buc | lget Balance |
| Revenues                          | Φ  | 250,000     | Φ.  | 404 550     | 00.00/       | Φ   | 045 450      |
| Water Taps                        | \$ | 350,000     | \$  | 104,550     | 29.9%