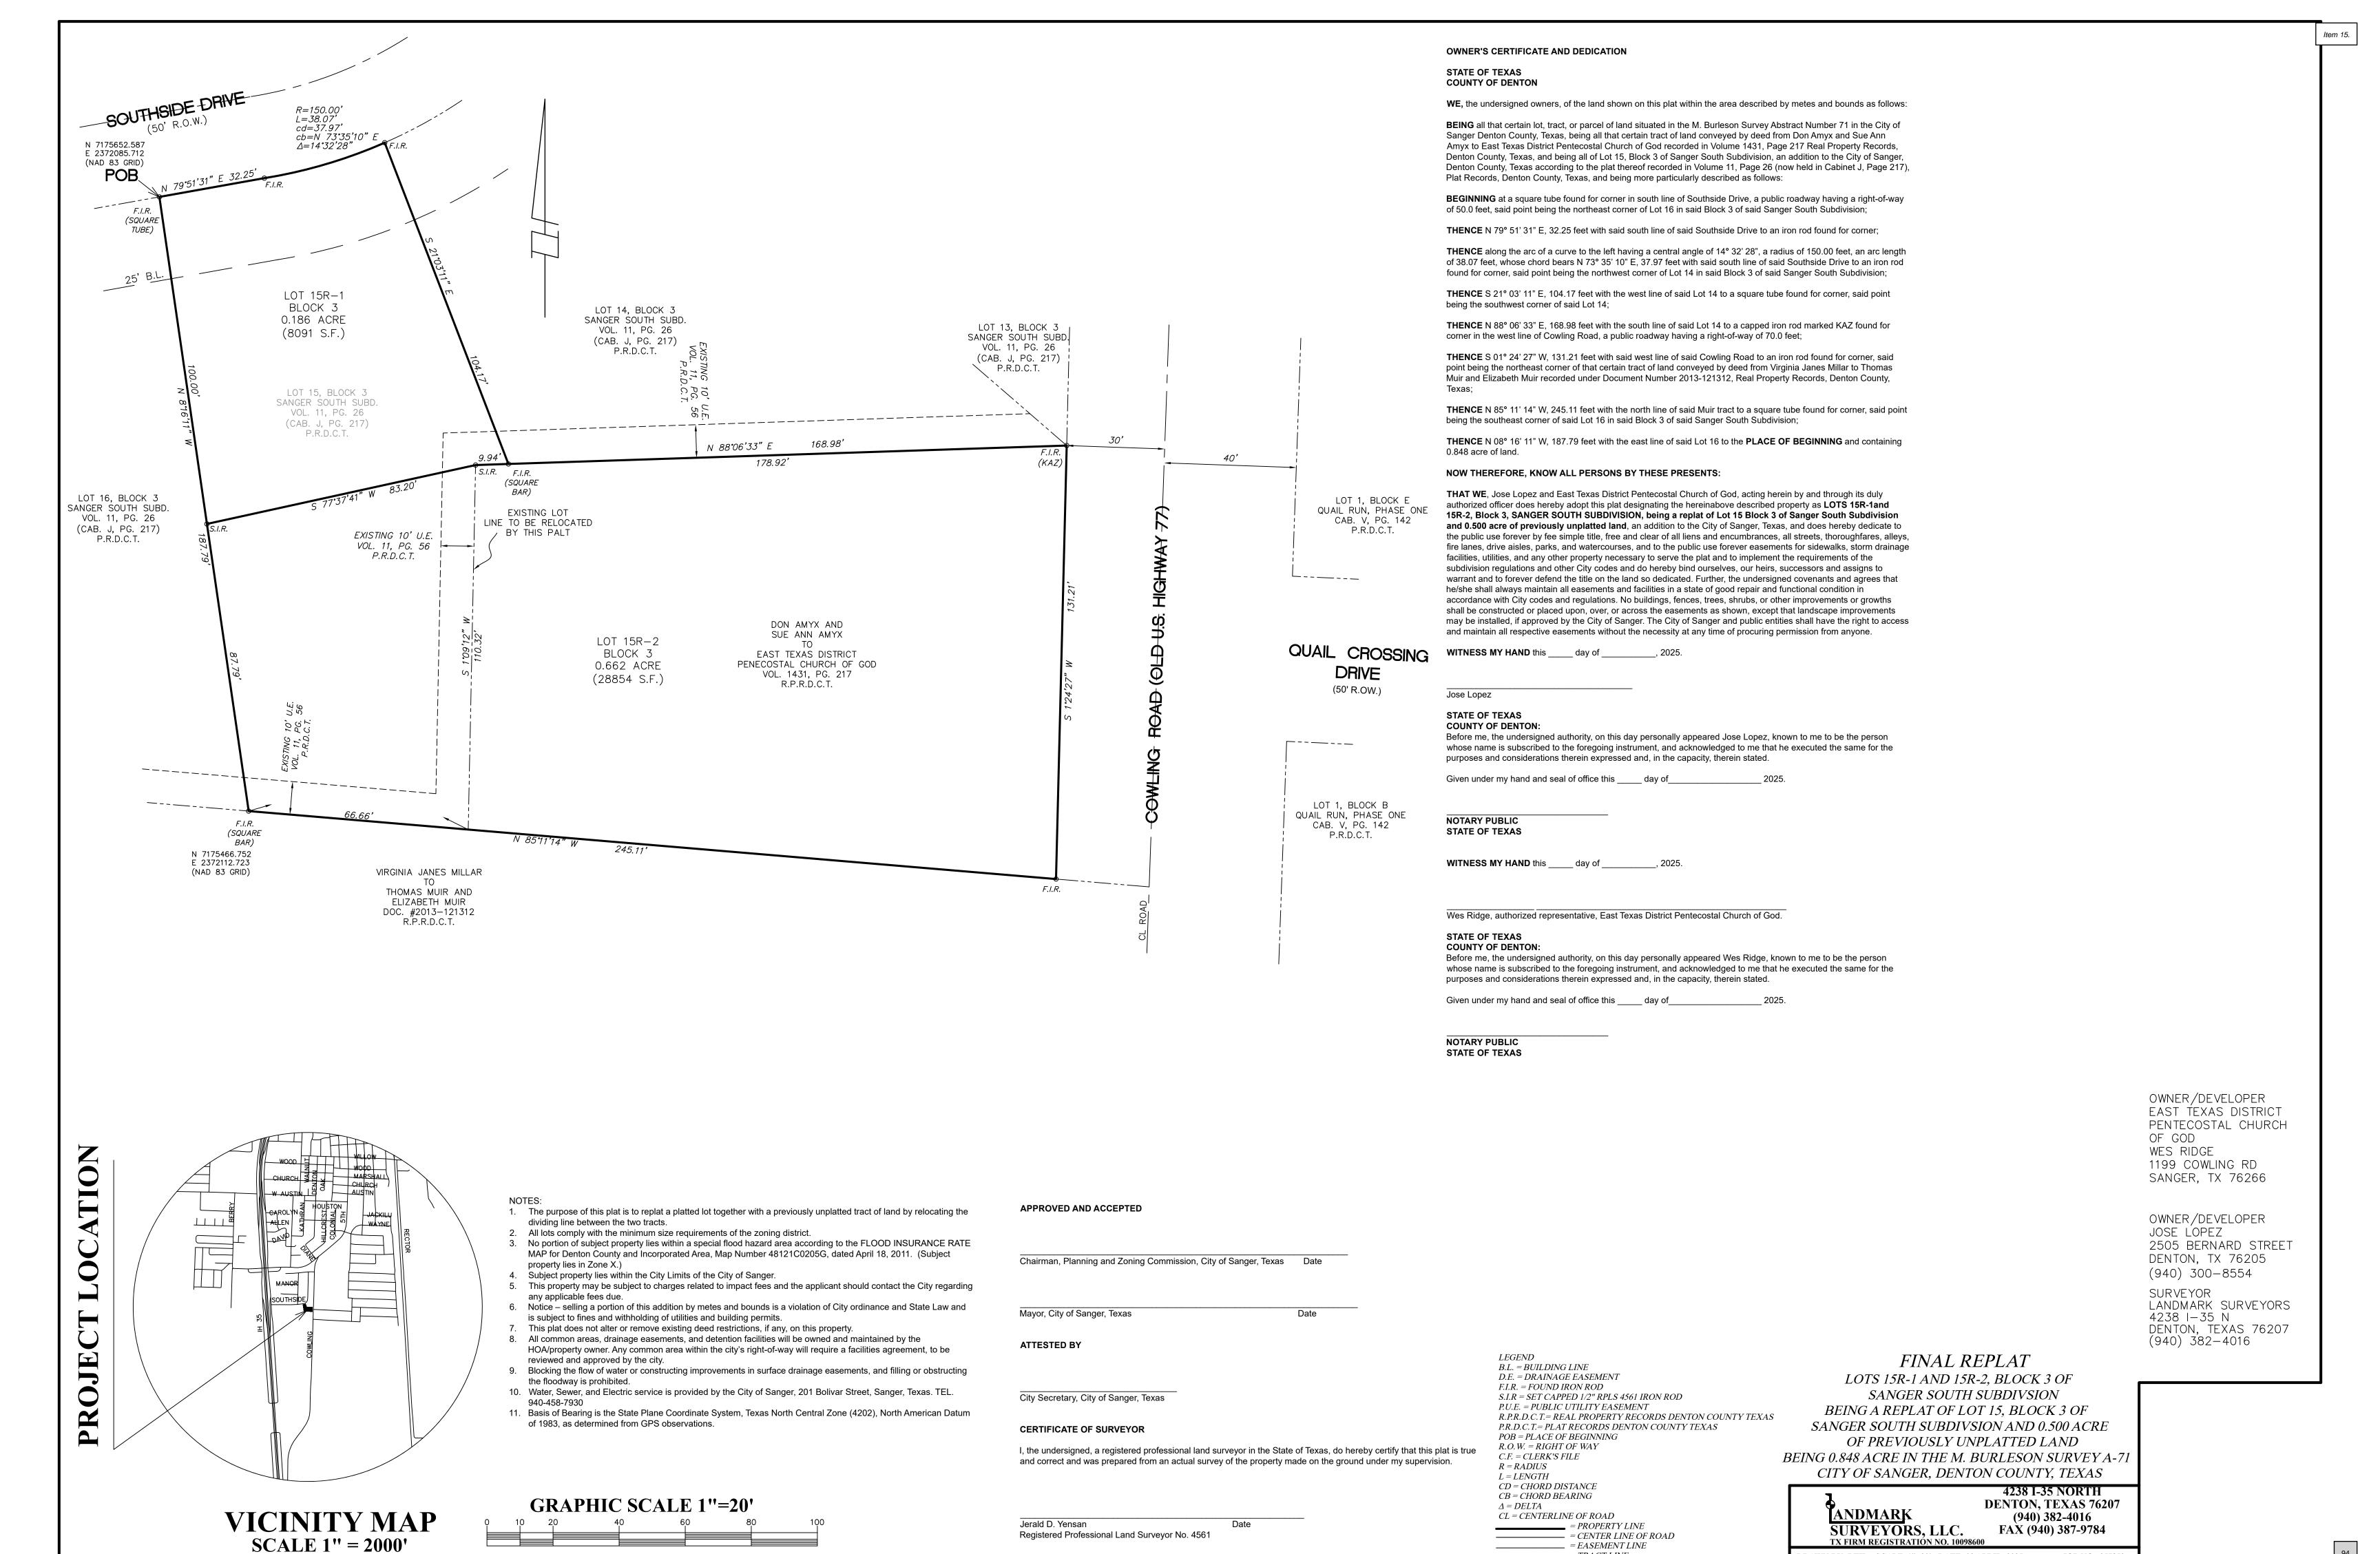

## **CITY COUNCIL COMMUNICATION**

**DATE:** June 2, 2025

**FROM:** Ramie Hammonds, Development Services Director

**AGENDA ITEM:** Conduct a public hearing on a request for a Replat of Sanger South Subdivision

being approximately 0.662 acres of land described as A0071A BURLESON, TR 8 and Sanger South, BLK 3, Lot 15 within the City of Sanger, generally on the west side of Cowling Road and across from the Cowling Road and Quail Crossing

intersection.

### **SUMMARY:**

• This Development is made up of an unplatted lot and a portion of a platted lot.

- Once platted, the lot will be 0.662 acres.
- The site has a church located on the lot facing Cowling.
- The remaining portion of the platted lot still meets all zoning requirements.