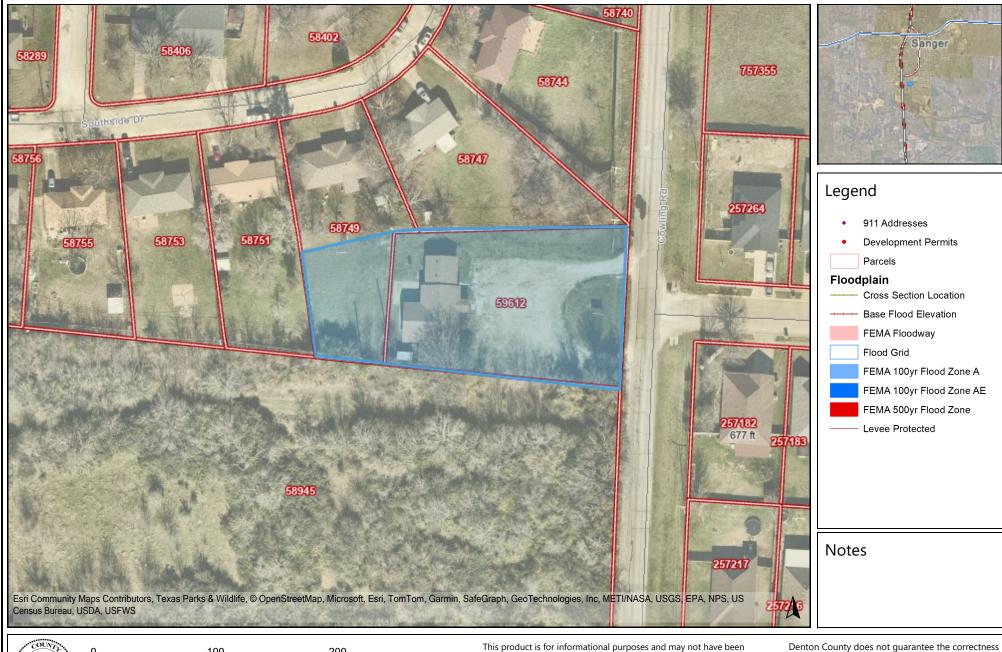

## **CITY COUNCIL COMMUNICATION**

**DATE:** June 2, 2025

**FROM:** Ramie Hammonds, Development Services Director

**AGENDA ITEM:** Conduct a public hearing on a request for a Replat of Sanger South Subdivision

being approximately 0.662 acres of land described as A0071A BURLESON, TR 8 and Sanger South, BLK 3, Lot 15 within the City of Sanger, generally on the west side of Cowling Road and across from the Cowling Road and Quail Crossing

intersection.

### **SUMMARY:**

• This Development is made up of an unplatted lot and a portion of a platted lot.

- Once platted, the lot will be 0.662 acres.
- The site has a church located on the lot facing Cowling.
- The remaining portion of the platted lot still meets all zoning requirements.