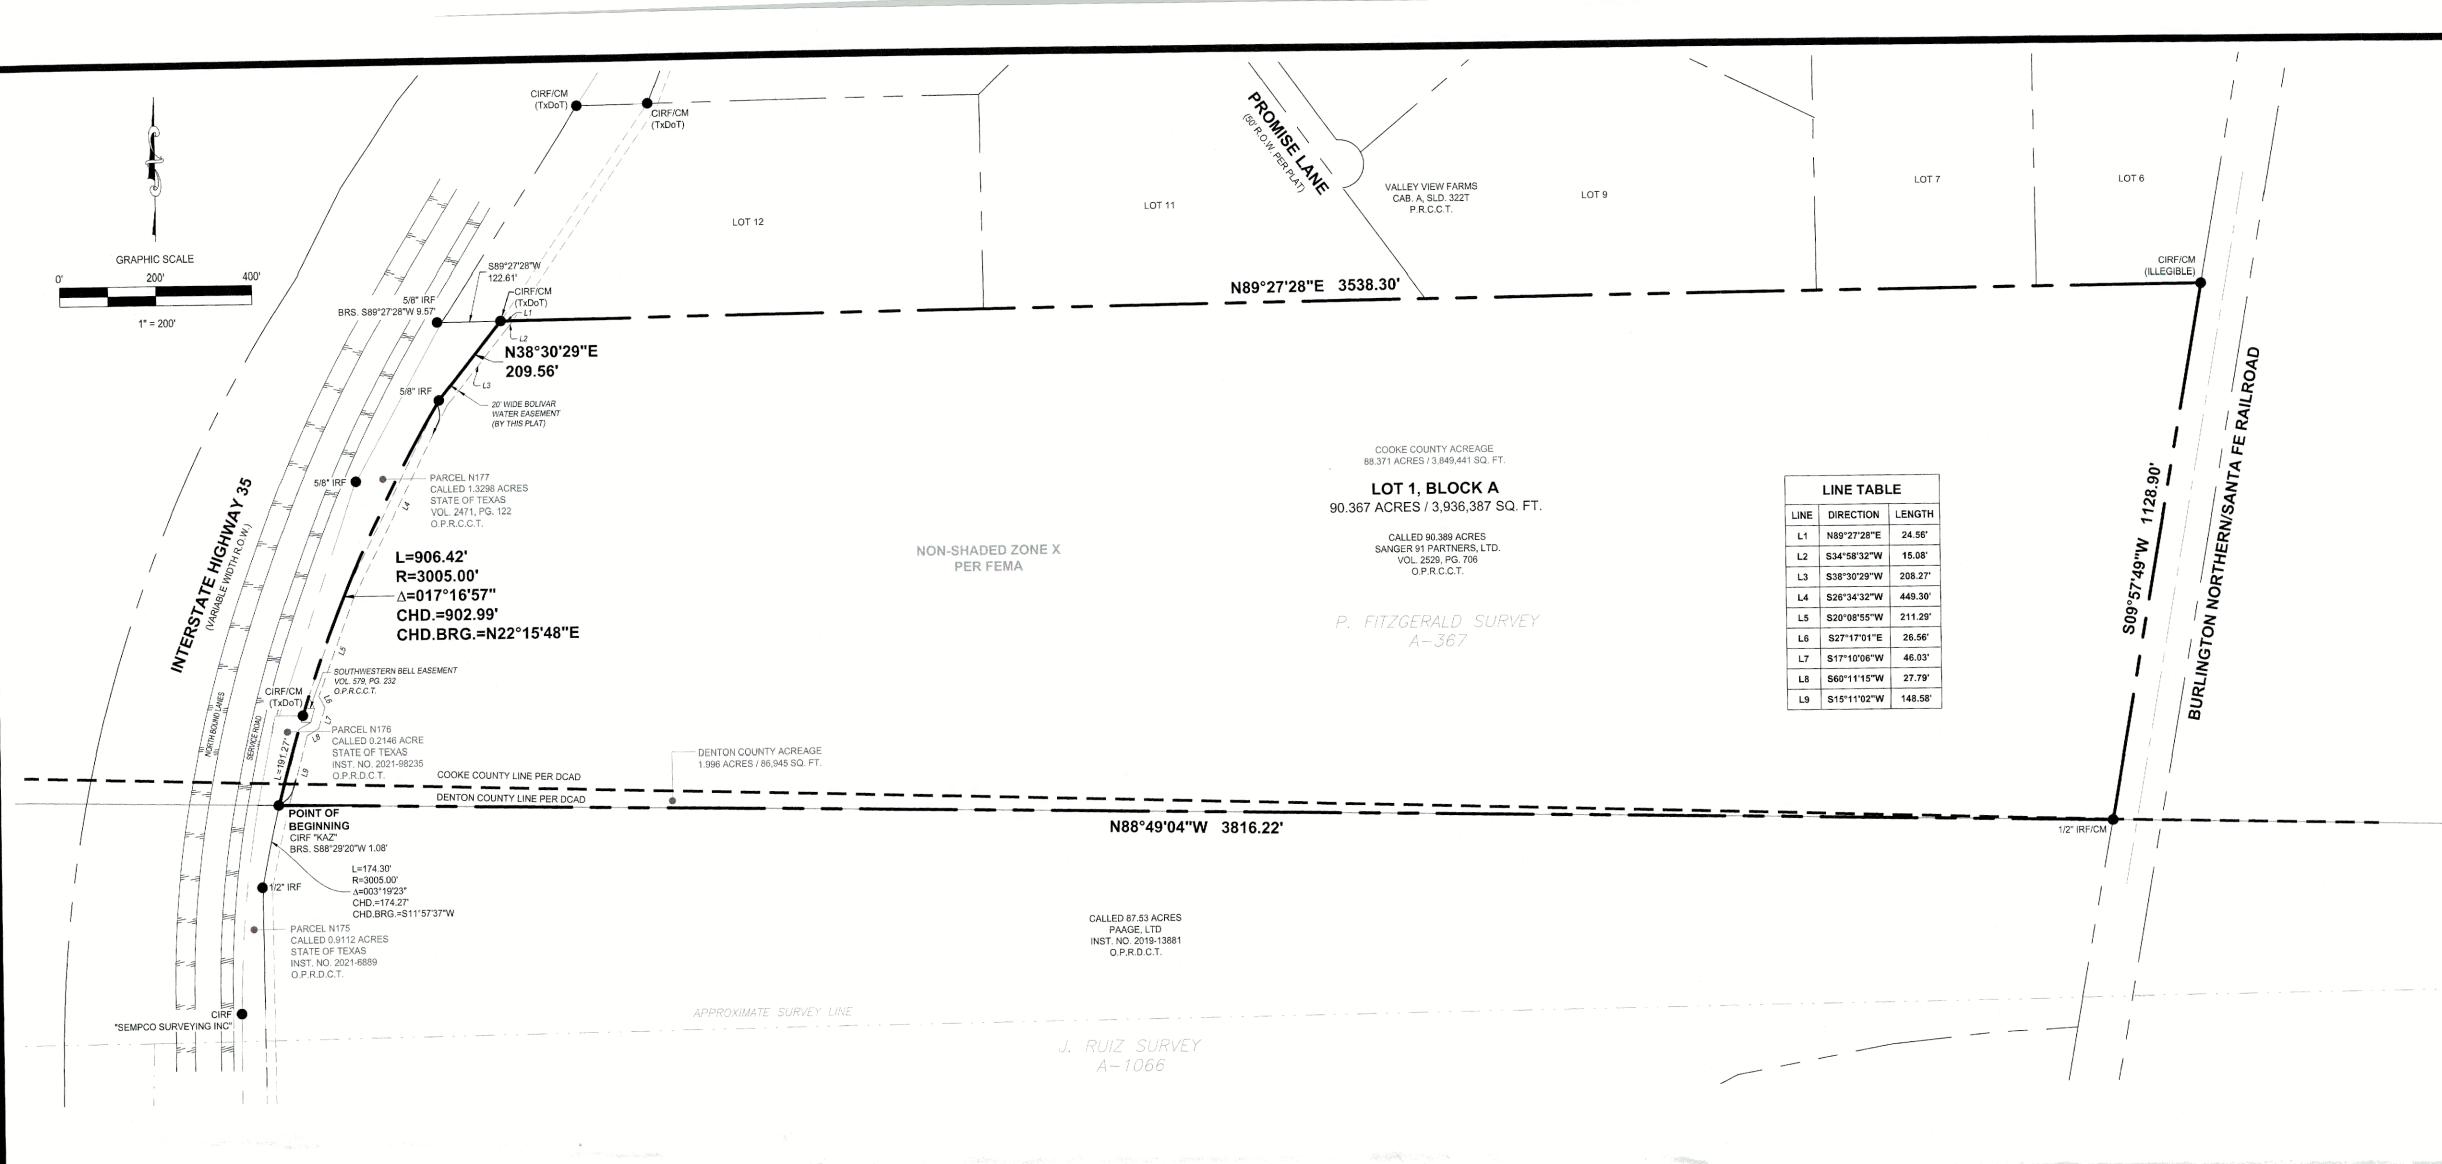

#### **ACTION ITEMS**

- 15. Consideration and possible action on a Replat of Sanger South Subdivision being approximately 0.662 acres of land described as A0071A BURLESON, TR 8 and Sanger South, BLK 3, Lot 15 within the City of Sanger, generally on the west side of Cowling Road and across from the Cowling Road and Quail Crossing intersection.
- 16. Consideration and possible action on a Final Plat of Sanger 91 Addition being approximately 90.367 acres of land with 1.996 in Denton County and Sanger ETJ described as A0367C F FITZGERALD, TR 2, within the City of Sanger, generally on the east side I-35 North and approximately 2335 feet north of the intersection of Chisam Rd and I-35 Frontage Rd North.