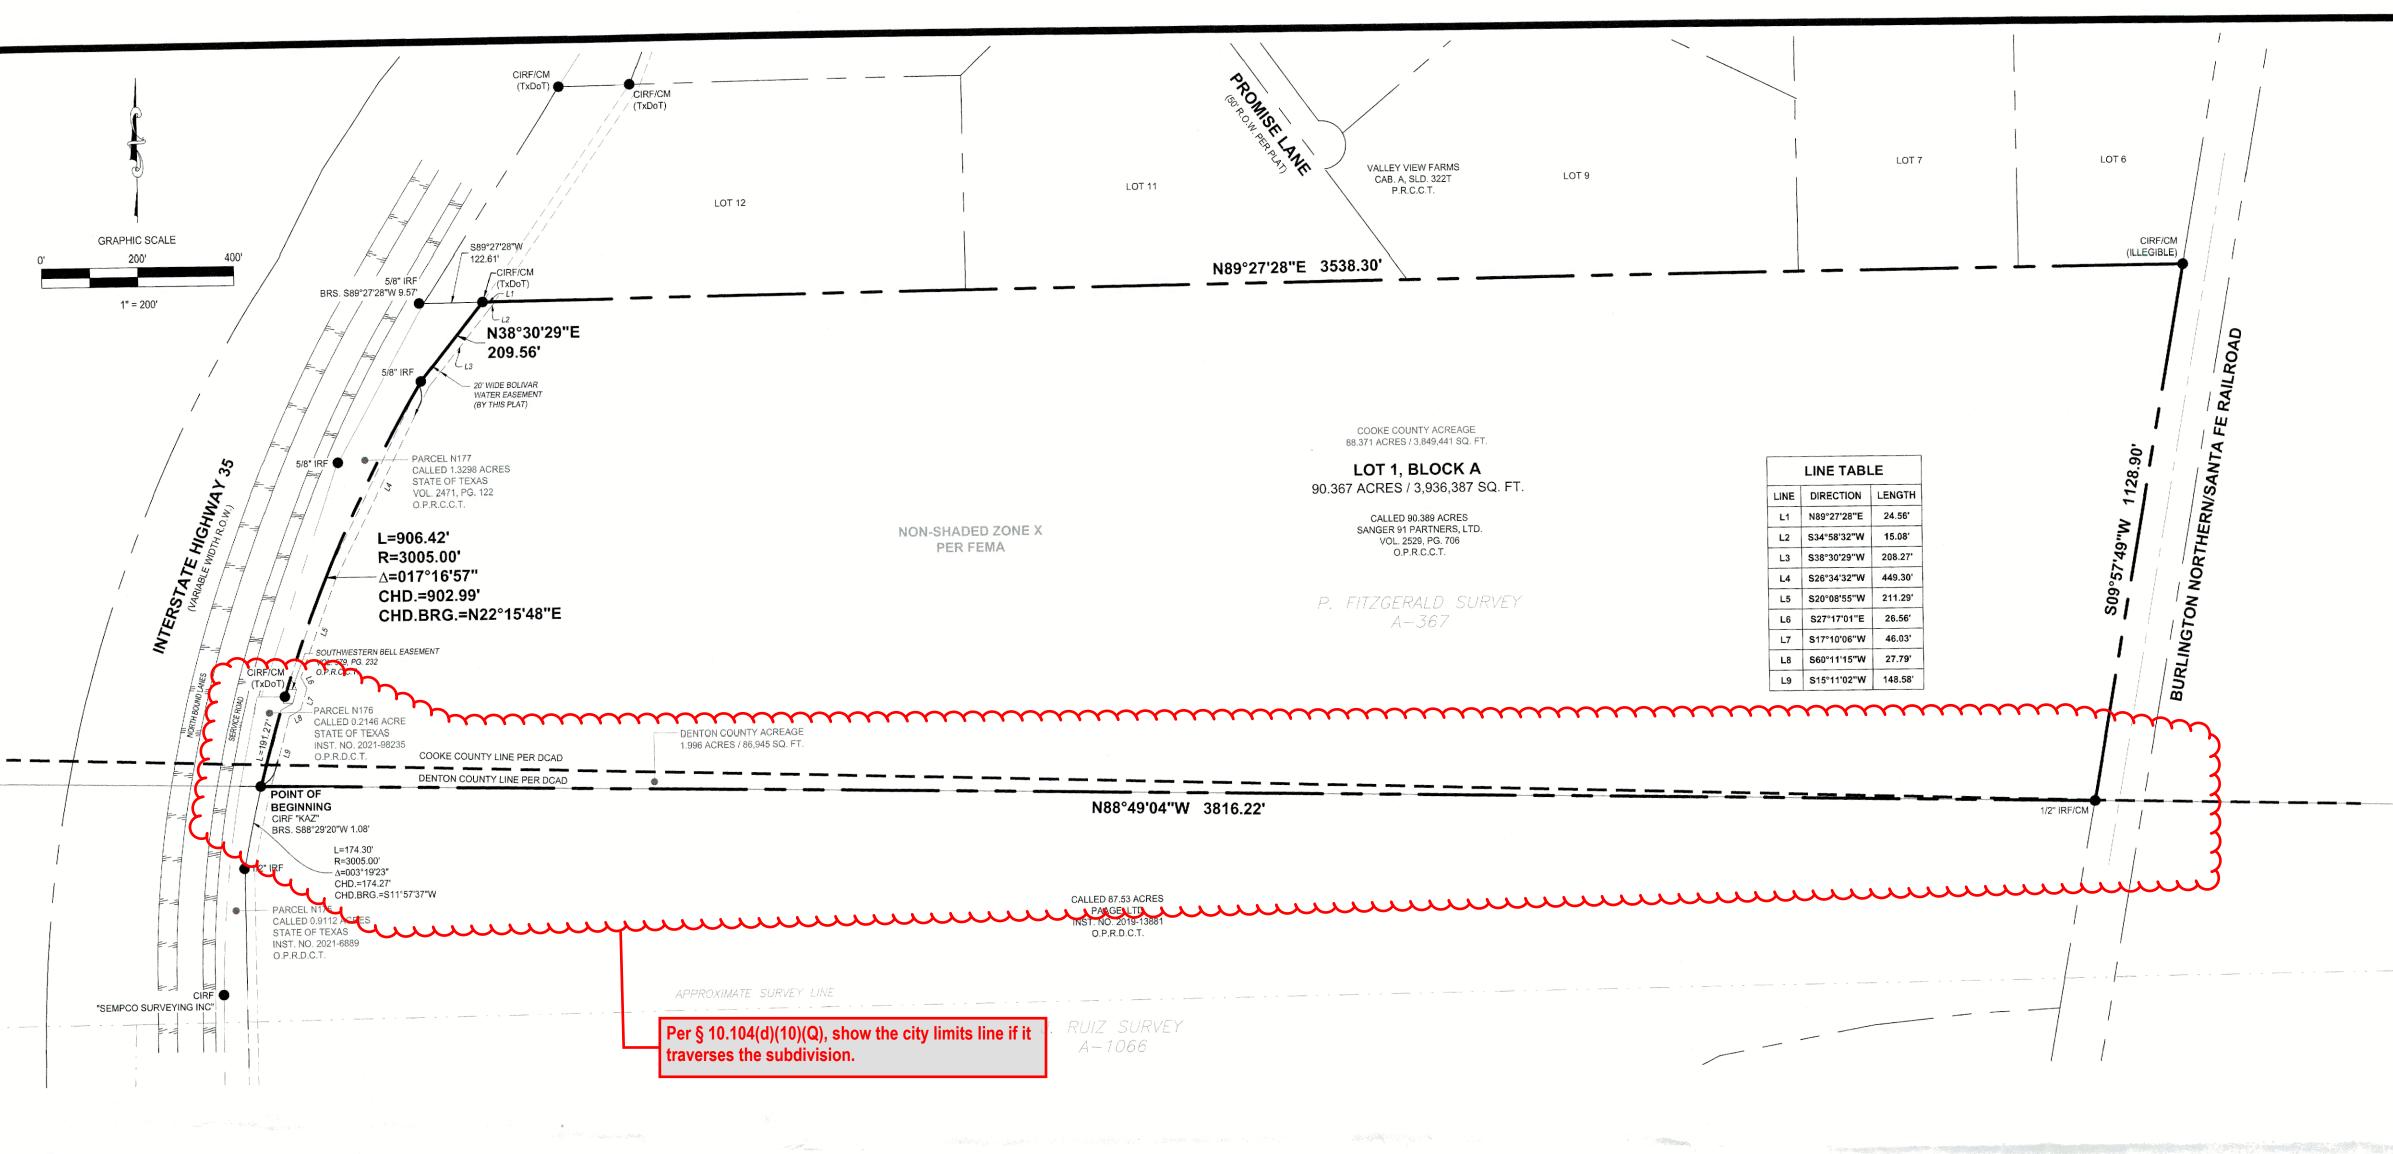

#### **ACTION ITEMS**

- 15. Consideration and possible action on a Replat of Sanger South Subdivision being approximately 0.662 acres of land described as A0071A BURLESON, TR 8 and Sanger South, BLK 3, Lot 15 within the City of Sanger, generally on the west side of Cowling Road and across from the Cowling Road and Quail Crossing intersection.
- 16. Consideration and possible action on a Final Plat of Sanger 91 Addition being approximately 90.367 acres of land with 1.996 in Denton County and Sanger ETJ described as A0367C F FITZGERALD, TR 2, within the City of Sanger, generally on the east side I-35 North and approximately 2335 feet north of the intersection of Chisam Rd and I-35 Frontage Rd North.