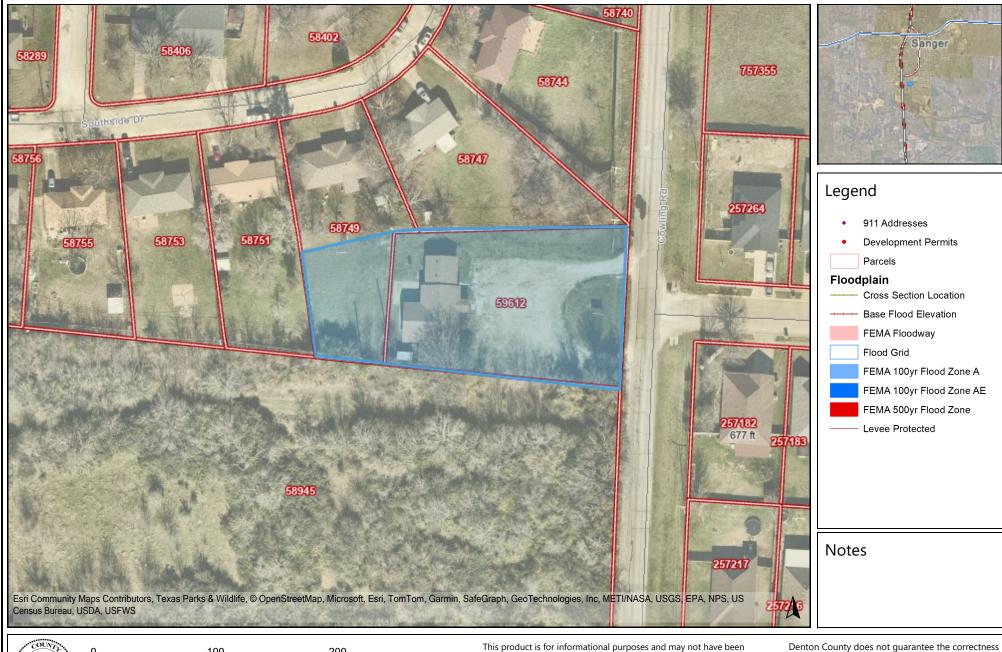

## **CITY COUNCIL COMMUNICATION**

**DATE:** June 2, 2025

**FROM:** Ramie Hammonds, Development Services Director

**AGENDA ITEM:** Conduct a public hearing on a request for a Replat of Sanger South Subdivision

being approximately 0.662 acres of land described as A0071A BURLESON, TR 8 and Sanger South, BLK 3, Lot 15 within the City of Sanger, generally on the west side of Cowling Road and across from the Cowling Road and Quail Crossing

intersection.

### **SUMMARY:**

• This Development is made up of an unplatted lot and a portion of a platted lot.

- Once platted, the lot will be 0.662 acres.
- The site has a church located on the lot facing Cowling.
- The remaining portion of the platted lot still meets all zoning requirements.

### **ATTACHMENTS:**

**Location Map** 

## **Denton County Landmark Map**

Item 1.

0 100 200 https://gis.dentoncounty.gov 5/5/2025 8:13:45 PM

prepared for or be suitable for legal, engineering, or surveying purposes. It does not represent an on-the-ground survey and represents only the approximate relative location of property boundaries.