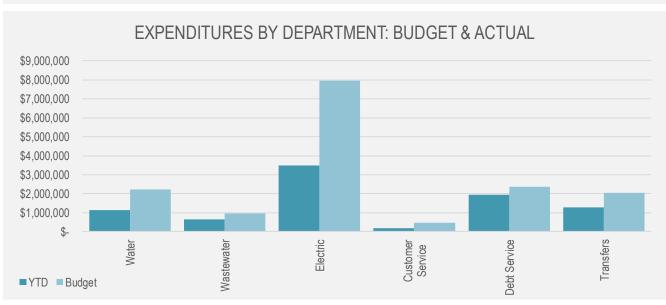

837      |    | 653,174   | 66.8%       |     | 324,663      |
| Electric                          |    | 7,961,520    |    | 3,486,931 | 43.8%       |     | 4,474,589    |
| Customer Service                  |    | 472,058      |    | 201,864   | 42.8%       |     | 270,194      |
| Debt Service                      |    | 2,377,599    |    | 1,943,724 | 81.8%       |     | 433,875      |
| Transfers                         |    | 2,040,683    |    | 1,267,936 | 62.1%       |     | 772,747      |
| Total Expenditures                |    | 16,059,180   |    | 8,691,653 | 54.1%       |     | 7,367,527    |
| Revenues Over(Under) Expenditures | \$ | -            | \$ | 301,133   |             | \$  | (301,133)    |

YTD REVENUES **\$8,992,786** 

56% OF ANNUAL BUDGET

\$8,691,653













## **INTERNAL SERVICE FUND**

# CITY OF SANGER, TEXAS Internal Service Fund Revenue & Expense Report (Unaudited) April 30, 2025

|                                   |    |             | Υε | ear to Date |             |     |              |
|-----------------------------------|----|-------------|----|-------------|-------------|-----|--------------|
|                                   | An | nual Budget |    | Actual      | % of Budget | Buo | dget Balance |
| Revenues                          |    |             |    |             | <u> </u>    |     |              |
| Transfer from Enterprise Fund     | \$ | 1,945,684   | \$ | 1,112,519   | 57.2%       | \$  | 833,165      |
| Transfer from General Fund        |    | 1,945,683   |    | 1,112,519   | 57.2%       | \$  | 833,164      |
| T