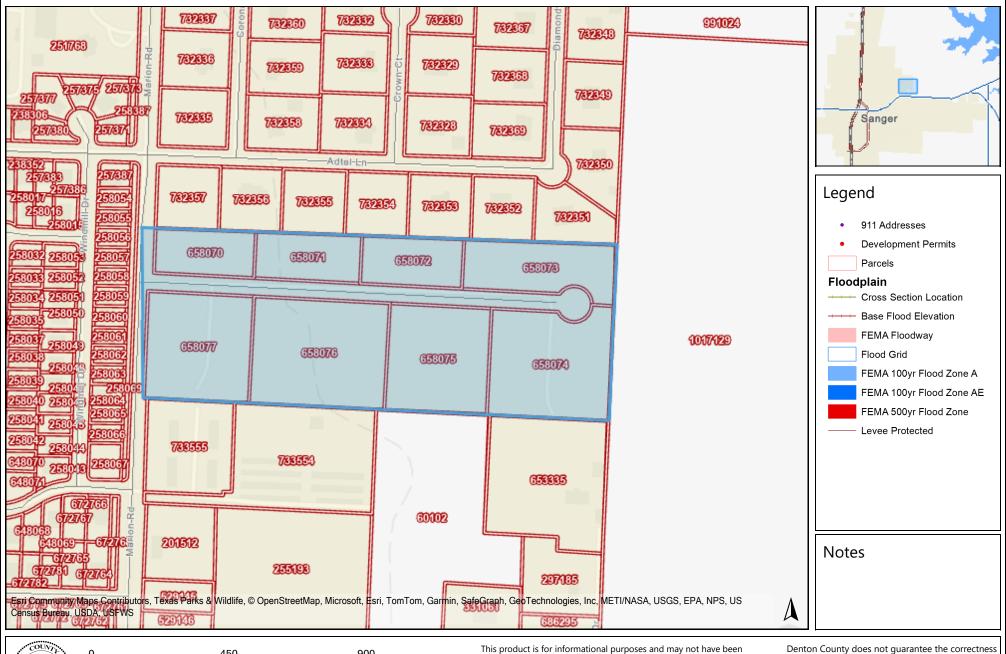

### SANGER CITY COUNCIL COMMUNICATION

**DATE:** June 2, 2025

**FROM:** Ramie Hammonds, Development Services Director

**AGENDA ITEM:** Conduct a public hearing on a request for a variance from Chapter 10

Subdivision, 10.106.b.4.D General Plat Requirements to allow a variance from the maximum longitudinal slopes of 2% within 100 feet of an intersection and to

allow for maximum 2% within 60 feet of an intersection for a residential

development, generally located on the east side of Marion Road, approximately

1180 north of the intersection of FM 455 and Marion Road.

### **SUMMARY:**

- This development has requested to be allowed to follow City of Denton criteria, which requires a maximum 2% slope within 60 feet of an intersection in lieu of the City of Sanger's maximum 2% within 100 feet of an intersection.
- Engineering has reviewed this request and feels that this is a reasonable request in this situation.
- All engineering plans would need to show that they can meet this requirement before engineering approval.
- The development will have one gated entry (requested) that would affect this requirement.
- Staff mailed out 37 public hearing notices to owners of properties within 200 feet of the subject property and received eight responses In Favor.

### **ATTACHMENTS:**

**Location Map** 

Item 2.

0 450 900 https://gis.dentoncounty.gov 5/20/2025 6:56:03 PM

prepared for or be suitable for legal, engineering, or surveying purposes. It does not represent an on-the-ground survey and represents only the approximate relative location of property boundaries.