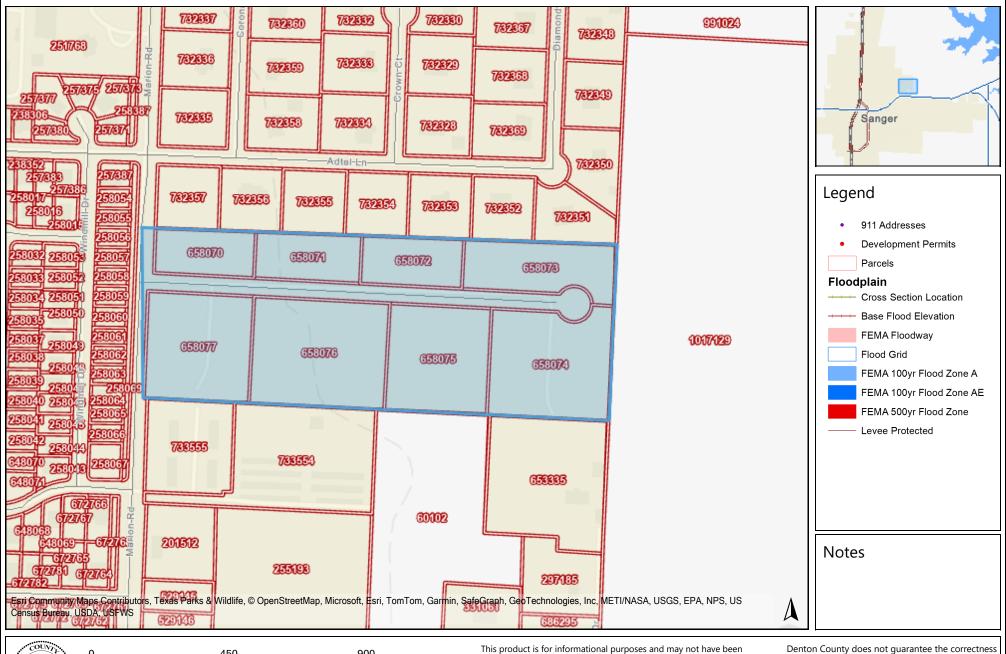

### **CITY COUNCIL COMMUNICATION**

**DATE:** June 2, 2025

**FROM:** Ramie Hammonds, Development Services Director

**AGENDA ITEM:** Conduct a public hearing on a request for a variance from Chapter 10

Subdivision, 10.106.d.9.v General Plat Requirements to allow a variance from the detention pond slope of 0.50% and to allow for minimum slope of 0.25% and a channel slope of 2% for a residential development, generally located on the east side of Marion Road, approximately 1180 north of the intersection of FM

455 and Marion Road.

#### **SUMMARY:**

- This development has requested to be allowed to follow City of Denton criteria, which requires a maximum 2% slope within 60 feet of an intersection in lieu of the City of Sanger's maximum 2% within 100 feet of an intersection.
- Engineering has reviewed this request and is in support, contingent upon requirements outlined in the pond maintenance agreement.
- The pond maintenance agreement would need to be included with the platting
- This development is adjacent to Sanger Estates and takes the drainage from that development.
- Staff mailed out 37 public hearing notices to owners of properties within 200 feet of the subject property and received eight responses In Favor.

### **ATTACHMENTS:**

**Location Map** 

Item 4.

0 450 900 https://gis.dentoncounty.gov 5/20/2025 6:56:03 PM

prepared for or be suitable for legal, engineering, or surveying purposes. It does not represent an on-the-ground survey and represents only the approximate relative location of property boundaries.