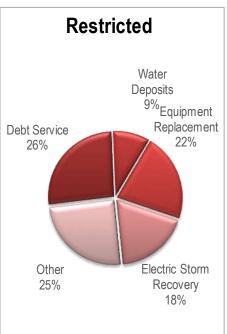

| -         | \$                  | 1,487,391 | \$<br>1,487,391  |
| Enterprise Capital Projects         |                  |    |            |              |           |                     | 4,752,728 | 4,752,728        |
| TOTAL CAPITAL PROJECTS              | \$               | \$ |            | \$           | •         | \$                  | 6,240,119 | \$<br>6,240,119  |
|                                     |                  |    |            |              |           |                     |           |                  |
| TOTAL CASH AND INVESTMENTS          | \$<br>26,650,512 | \$ | 10,593,633 | \$           | 1,076,683 | \$                  | 6,240,119 | \$<br>44,560,947 |

These totals do not include the 4A Corporation and 4B Corporation, which are presented on page 25.









### GENERAL FUND CASH AND INVESTMENTS April 30, 2025

|   | Name                                      | Acct. #     | Maturity  | Yield | Prior Period  |      | Current<br>Balance |
|---|-------------------------------------------|-------------|-----------|-------|---------------|------|--------------------|
|   | Pooled Cash                               | 001-00-1000 |           | 0.05% | \$ 21,435,237 | \$ : | 20,784,345         |
|   | Employee Benefits Cash                    | 110-00-1000 |           | 0.20% | 5,261         |      | 5,261              |
|   | Employee Benefits MM                      | 110-00-1010 |           | 0.20% | 149,850       |      | 155,006            |
|   | Internal Service Fund                     | 180-00-1000 |           | 0.05% | 295,867       |