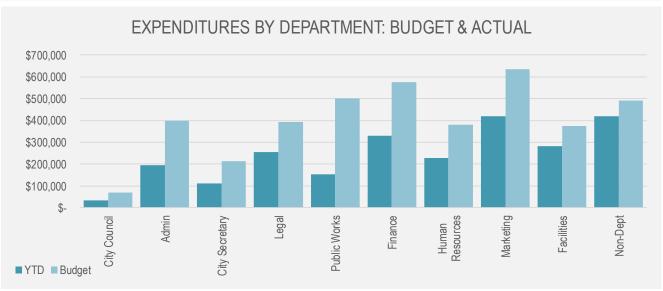

29,449     | 60.2%       |     | 151,396      |
| Marketing                         |    | 635,844     |    | 420,082     | 66.1%       |     | 215,762      |
| Facilities                        |    | 375,742     |    | 282,207     | 75.1%       |     | 93,535       |
| Non-Departmental                  |    | 490,340     |    | 420,935     | 85.8%       |     | 69,405       |
| Total Expenditures                |    | 4,031,367   |    | 2,430,713   | 60.3%       |     | 1,600,654    |
| Revenues Over(Under) Expenditures | \$ | (110,000)   | \$ | (175,675)   |             | \$  | 65,675       |

YTD REVENUES **\$2,255,038** 

58% OF ANNUAL BUDGET

\$2,430,713

60%
OF ANNUAL
BUDGET

57%
GENERAL
FUND
TRANSFERS

57% ENTERPRISE FUND TRANSFERS

100% 4A FUND TRANSFERS 100% 4B FUND TRANSFERS





## **DEBT SERVICE FUND**

# CITY OF SANGER, TEXAS Debt Service Fund Revenue & Expense Report (Unaudited) April 30, 2025

|                                   |    |                 | Y  | ear to Date  |             |     |              |
|-----------------------------------|----|-----------------|----|--------------|-------------|-----|--------------|
|                                   |    |                 | Ex | penditures & |             |     |              |
|                                   | An | Annual Budget E |    | cumbrances   | % of Budget | Bud | lget Balance |
| Revenues                          |    |                 |    |              |             |     |              |
| Property Taxes                    | \$ | 1,659,557       |    | 1,587,058    | 95.6%       | \$