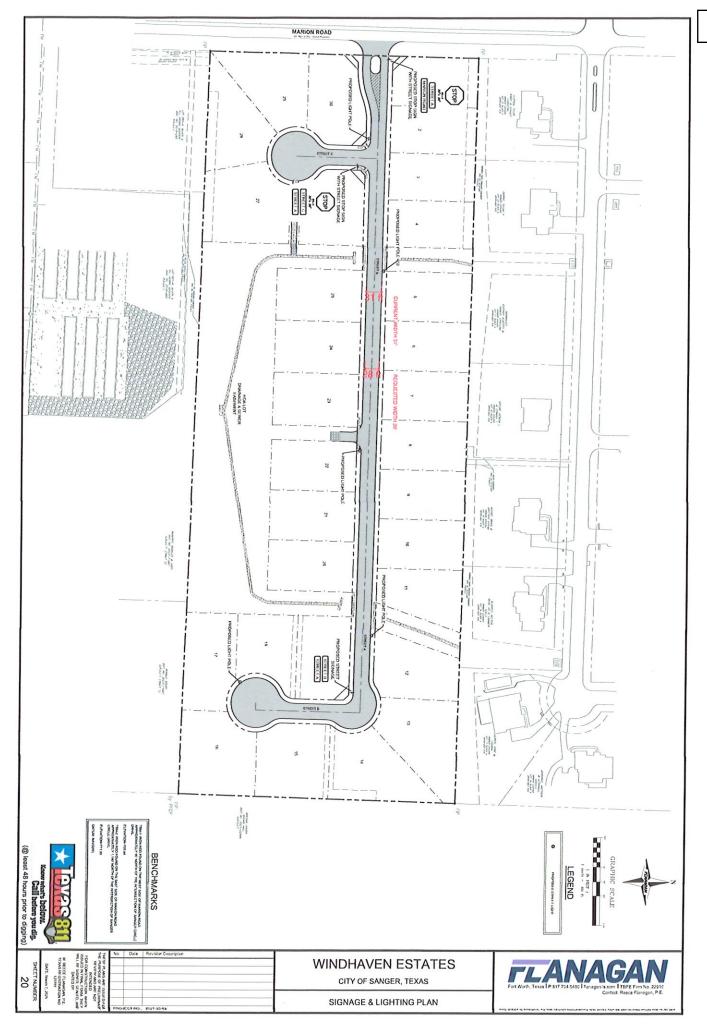

### **ATTACHMENTS:**

Location Map
Site Plan
Application
Letter of Intent
Response forms 1-8 – In Favor

### **VARIANCE APPLICATION**

| Applicant                                                                                                                                                                                                                                                                                                                                                                                                                                                                                           | Owner (if different from applicant)                                                               |
|-----------------------------------------------------------------------------------------------------------------------------------------------------------------------------------------------------------------------------------------------------------------------------------------------------------------------------------------------------------------------------------------------------------------------------------------------------------------------------------------------------|---------------------------------------------------------------------------------------------------|
| Name: Jack Leonard                                                                                                                                                                                                                                                                                                                                                                                                                                                                                  | Name:                                                                                             |
| Company: Windhaven Estates, LLC                                                                                                                                                                                                                                                                                                                                                                                                                                                                     | Company:                                                                                          |
| Address: 6401 Glenhollow Dr.                                                                                                                                                                                                                                                                                                                                                                                                                                                                        | Address:                                                                                          |
| City, State, Zip Plano, TX 75093                                                                                                                                                                                                                                                                                                                                                                                                                                                                    | City, State, Zip                                                                                  |
| Phone: 214-616-0303                                                                                                                                                                                                                                                                                                                                                                                                                                                                                 | Phone:                                                                                            |
| Fax: NA                                                                                                                                                                                                                                                                                                                                                                                                                                                                                             | Fax:                                                                                              |
| Email: Woodyleonard@aol.com                                                                                                                                                                                                                                                                                                                                                                                                                                                                         | Email:                                                                                            |
| Site Plan  Letter of Intent  \$350.00 Application Fee (Check Pa  Describe the subject property (address, location, size, etc.):  19.5 Acres Residential development on Marion Road just north of FM 455  Describe the proposed variance (how much, where on the pro- Windhaven Estates is requesting a variance to be a gated community by placing an entry gate at the turnoff for neighborhood with no through traffic. We are requesting this variance to improve the safety of the residents as | operty, for what purpose):<br>rom Marion Road. Windhaven Estates is a 30 lot, dead end cul de sac |
| Own , signature                                                                                                                                                                                                                                                                                                                                                                                                                                                                                     | 4/3/2025<br>Date                                                                                  |

## WINDHAVEN ESTATES, LLC

Jack Leonard (214) 616 - 0303

To the City of Sanger,

Windhaven Estates is working towards developing the 19.5 acres located on Marion Road just north of FM 455 into 30 large residential lots.

Windhaven Estates is requesting a variance to allow the installment of a gate at the entry of the community for Windhaven Estates to be a gated community. Windhaven Estates is able to place and install the gate within all requirements that the City of Sanger currently has for gated communities.

If developed, Windhaven Estates will consist of 30 larger single family homes on a dead end cul de sac street. Windhaven Estates has no through traffic, thus the erecting of a gate will not impede nor affect traffic patterns. Marion Road is a very busy street with increasing traffic, our goal for installing a gate at the entry is to provide a safe neighborhood for children to ride bikes and play on the street within the neighborhood without being able to access Marion Road.

One criteria for a variance is "that granting the variance requested will not confer on the applicant any special privilege that is denied by this ordnance to other lands, structures or buildings in the same district." Windhaven Estates meets all requirements for installing a gate except for it is not in a "PD Zoning district". A PD Zoning district is a type of zoning district that may be used to permit new or innovative concepts in land use that are not otherwise permitted through the existing zoning district. Windhaven meets all requirements for the current zoning except for the fact that a gated community is only listed under a PD Zoning District. If City believes a gated community would be a beneficial addition to the City, we will be able to install one with a variance without having to rezone the entire tract.