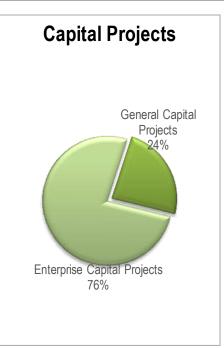

-         | \$                  | 1,487,391 | \$<br>1,487,391  |
| Enterprise Capital Projects         |                  |    |            |              |           |                     | 4,752,728 | 4,752,728        |
| TOTAL CAPITAL PROJECTS              | \$               | \$ |            | \$           | •         | \$                  | 6,240,119 | \$<br>6,240,119  |
|                                     |                  |    |            |              |           |                     |           |                  |
| TOTAL CASH AND INVESTMENTS          | \$<br>26,650,512 | \$ | 10,593,633 | \$           | 1,076,683 | \$                  | 6,240,119 | \$<br>44,560,947 |

These totals do not include the 4A Corporation and 4B Corporation, which are presented on page 25.









### GENERAL FUND CASH AND INVESTMENTS April 30, 2025

|   | Name                                      | Acct. #     | Maturity  | Yield | Prior Period  |      | Current<br>Balance |
|---|-------------------------------------------|-------------|-----------|-------|---------------|------|--------------------|
|   | Pooled Cash                               | 001-00-1000 |           | 0.05% | \$ 21,435,237 | \$ : | 20,784,345         |
|   | Employee Benefits Cash                    | 110-00-1000 |           | 0.20% | 5,261         |      | 5,261              |
|   | Employee Benefits MM                      | 110-00-1010 |           | 0.20% | 149,850       |      | 155,006            |
|   | Internal Service Fund                     | 180-00-1000 |           | 0.05% | 295,867       |