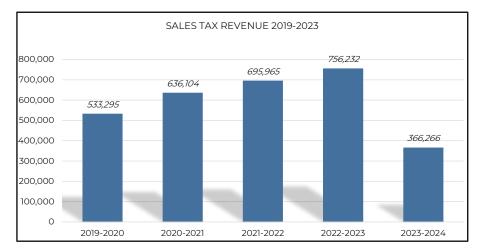

## Sanger Texas Industrial Development Corporation Fund 4A February 29, 2024

|                             | Budget  | Actual  | Percent<br>of Budget |
|-----------------------------|---------|---------|----------------------|
| Revenue                     |         |         |                      |
| Sales Tax                   | 875,000 | 366,266 | 42%                  |
| Interest Income             | 40,000  | 44,249  | 111%                 |
| Grants                      |         |         |                      |
|                             |         |         |                      |
| Total Revenue               | 915,000 | 410,515 | 45%                  |
| Expenditures                |         |         |                      |
| Salaries & Benefits         | 63,475  | 26,425  | 42%                  |
| Supplies & Materials        | 85,250  | 10,331  | 12%                  |
| Maintenance & Operations    | 900     | 310     | 34%                  |
| Contract Services           | 25,000  | 50      | 0%                   |
| Capital Outlay              |         |         |                      |
| Debt Service                |         |         |                      |
| Transfers                   |         | 15,000  |                      |
|                             |         |         |                      |
| Total Expenditures          | 174,625 | 52,117  | 30%                  |
| Revenues Over Expenditures  | 740,375 | 358,399 |                      |
| Cash in Bank - First United |         |         | 2,817,798            |
| Cash in Bank - Prosperity   |         |         | 332,776              |
| Money Market                |         |         | 2,034,614            |
| Certificate of Deposit      |         |         | 97,970               |
| Total Cash                  |         |         | 5,283,158            |
|                             |         |         |                      |

PAGE: 1

41 -4A CORPORATION FINANCIAL SUMMARY

| FINANCIAL SUMMARY                          |                        |                               |                                 | % OF YEAR COMPLETED: 41.67 |                                 |                         |  |
|--------------------------------------------|------------------------|-------------------------------|---------------------------------|----------------------------|---------------------------------|-------------------------|--|
|                                            | CURRENT<br>BUDGET      | CURRENT<br>PERIOD             | YEAR TO DATE<br>ACTUAL          | TOTAL<br>ENCUMBERED        | BUDGET<br>BALANCE               | % YTD<br>BUDGET         |  |
| REVENUE SUMMARY                            |                        |                               |                                 |                            |                                 |                         |  |
| TAXES<br>MISCELLANEOUS INCOME<br>TRANSFERS | 875,000<br>40,000<br>0 | 69,257.33<br>9,275.65<br>0.00 | 366,266.01<br>44,249.19<br>0.00 | 0.00<br>0.00 (<br>0.00     | 508,733.99<br>4,249.19)<br>0.00 | 41.86<br>110.62<br>0.00 |  |
| TOTAL REVENUES                             | 915,000                | 78,532.98                     | 410,515.20                      | 0.00                       | 504,484.80                      | 44.87                   |  |
| EXPENDITURE SUMMARY                        |                        |                               |                                 |                            |                                 |                         |  |
| 46-ECONOMIC DEVELOPMENT<br>74-TRANSFERS    | 174,625<br>15,000      | 6,689.02<br>15,000.00         | 37,116.63<br>15,000.00          | 1,625.00<br>0.00           | 135,883.37<br>0.00              | 22.19<br>100.00         |  |
| TOTAL EXPENDITURES                         | 189,625                | 21,689.02                     | 52,116.63                       | 1,625.00                   | 135,883.37                      | 28.34                   |  |
| REVENUE OVER/(UNDER) EXPENDITURES          | 725,375                | 56,843.96                     | 358,398.57 (                    | 1,625.00)                  | 368,601.43                      | 49.18                   |  |

Item 5.

41 -4A CORPORATION

CITY OF SANGER REVENUE & EXPENSE REPORT (UNAUDITED) AS OF: FEBRUARY 29TH, 2024

PAGE: 2

| MARY                     |                   |                                                                                                                                                                                                                           |                                                                                                                                                                                                                                                   | % OF YEAR COMPLETED                                                                                                                                                                                                                                                                                                                                                                                                                                                             |                                                                                                                                                                                                                                                                                                                                                                                                                                                                                                                                                                                                                                                                                  | : 41.67                                                                                                                                                                                                                                                                                                                                                                                                                                                                                                                                                                                                                                                                                                                                                                                                                                                                                                                                                                                                                                                                                                                                            |  |
|--------------------------|-------------------|---------------------------------------------------------------------------------------------------------------------------------------------------------------------------------------------------------------------------|---------------------------------------------------------------------------------------------------------------------------------------------------------------------------------------------------------------------------------------------------|---------------------------------------------------------------------------------------------------------------------------------------------------------------------------------------------------------------------------------------------------------------------------------------------------------------------------------------------------------------------------------------------------------------------------------------------------------------------------------|----------------------------------------------------------------------------------------------------------------------------------------------------------------------------------------------------------------------------------------------------------------------------------------------------------------------------------------------------------------------------------------------------------------------------------------------------------------------------------------------------------------------------------------------------------------------------------------------------------------------------------------------------------------------------------|----------------------------------------------------------------------------------------------------------------------------------------------------------------------------------------------------------------------------------------------------------------------------------------------------------------------------------------------------------------------------------------------------------------------------------------------------------------------------------------------------------------------------------------------------------------------------------------------------------------------------------------------------------------------------------------------------------------------------------------------------------------------------------------------------------------------------------------------------------------------------------------------------------------------------------------------------------------------------------------------------------------------------------------------------------------------------------------------------------------------------------------------------|--|
|                          | CURRENT<br>BUDGET | CURRENT<br>PERIOD                                                                                                                                                                                                         | YEAR TO DATE<br>ACTUAL                                                                                                                                                                                                                            | TOTAL<br>ENCUMBERED                                                                                                                                                                                                                                                                                                                                                                                                                                                             | BUDGET<br>BALANCE                                                                                                                                                                                                                                                                                                                                                                                                                                                                                                                                                                                                                                                                | % YTD<br>BUDGET                                                                                                                                                                                                                                                                                                                                                                                                                                                                                                                                                                                                                                                                                                                                                                                                                                                                                                                                                                                                                                                                                                                                    |  |
|                          |                   |                                                                                                                                                                                                                           |                                                                                                                                                                                                                                                   |                                                                                                                                                                                                                                                                                                                                                                                                                                                                                 |                                                                                                                                                                                                                                                                                                                                                                                                                                                                                                                                                                                                                                                                                  |                                                                                                                                                                                                                                                                                                                                                                                                                                                                                                                                                                                                                                                                                                                                                                                                                                                                                                                                                                                                                                                                                                                                                    |  |
| STATE SALES TAX          | 875,000           | 69,257.33                                                                                                                                                                                                                 | 366,266.01                                                                                                                                                                                                                                        | 0.00                                                                                                                                                                                                                                                                                                                                                                                                                                                                            | 508,733.99                                                                                                                                                                                                                                                                                                                                                                                                                                                                                                                                                                                                                                                                       | 41.86                                                                                                                                                                                                                                                                                                                                                                                                                                                                                                                                                                                                                                                                                                                                                                                                                                                                                                                                                                                                                                                                                                                                              |  |
| s                        | 875,000           | 69,257.33                                                                                                                                                                                                                 | 366,266.01                                                                                                                                                                                                                                        | 0.00                                                                                                                                                                                                                                                                                                                                                                                                                                                                            | 508,733.99                                                                                                                                                                                                                                                                                                                                                                                                                                                                                                                                                                                                                                                                       | 41.86                                                                                                                                                                                                                                                                                                                                                                                                                                                                                                                                                                                                                                                                                                                                                                                                                                                                                                                                                                                                                                                                                                                                              |  |
| INCOME                   |                   |                                                                                                                                                                                                                           |                                                                                                                                                                                                                                                   |                                                                                                                                                                                                                                                                                                                                                                                                                                                                                 |                                                                                                                                                                                                                                                                                                                                                                                                                                                                                                                                                                                                                                                                                  |                                                                                                                                                                                                                                                                                                                                                                                                                                                                                                                                                                                                                                                                                                                                                                                                                                                                                                                                                                                                                                                                                                                                                    |  |
| GRANT REVENUE            | 0                 | 0.00                                                                                                                                                                                                                      | 0.00                                                                                                                                                                                                                                              | 0.00                                                                                                                                                                                                                                                                                                                                                                                                                                                                            | 0.00                                                                                                                                                                                                                                                                                                                                                                                                                                                                                                                                                                                                                                                                             | 0.00                                                                                                                                                                                                                                                                                                                                                                                                                                                                                                                                                                                                                                                                                                                                                                                                                                                                                                                                                                                                                                                                                                                                               |  |
| INTEREST INCOME          | 40,000            | 9,275.65                                                                                                                                                                                                                  | 44,249.19                                                                                                                                                                                                                                         | 0.00 (                                                                                                                                                                                                                                                                                                                                                                                                                                                                          | 4,249.19)                                                                                                                                                                                                                                                                                                                                                                                                                                                                                                                                                                                                                                                                        | 110.62                                                                                                                                                                                                                                                                                                                                                                                                                                                                                                                                                                                                                                                                                                                                                                                                                                                                                                                                                                                                                                                                                                                                             |  |
| MISC. INCOME - 4A        | 0                 | 0.00                                                                                                                                                                                                                      | 0.00                                                                                                                                                                                                                                              | 0.00                                                                                                                                                                                                                                                                                                                                                                                                                                                                            | 0.00                                                                                                                                                                                                                                                                                                                                                                                                                                                                                                                                                                                                                                                                             | 0.00                                                                                                                                                                                                                                                                                                                                                                                                                                                                                                                                                                                                                                                                                                                                                                                                                                                                                                                                                                                                                                                                                                                                               |  |
| DONATIONS                | 0                 | 0.00                                                                                                                                                                                                                      | 0.00                                                                                                                                                                                                                                              | 0.00                                                                                                                                                                                                                                                                                                                                                                                                                                                                            | 0.00                                                                                                                                                                                                                                                                                                                                                                                                                                                                                                                                                                                                                                                                             | 0.00                                                                                                                                                                                                                                                                                                                                                                                                                                                                                                                                                                                                                                                                                                                                                                                                                                                                                                                                                                                                                                                                                                                                               |  |
| SALE OF CAPITAL ASSETS   | 0                 | 0.00                                                                                                                                                                                                                      | 0.00                                                                                                                                                                                                                                              | 0.00                                                                                                                                                                                                                                                                                                                                                                                                                                                                            | 0.00                                                                                                                                                                                                                                                                                                                                                                                                                                                                                                                                                                                                                                                                             | 0.00                                                                                                                                                                                                                                                                                                                                                                                                                                                                                                                                                                                                                                                                                                                                                                                                                                                                                                                                                                                                                                                                                                                                               |  |
| ELLANEOUS INCOME         | 40,000            | 9,275.65                                                                                                                                                                                                                  | 44,249.19                                                                                                                                                                                                                                         | 0.00 (                                                                                                                                                                                                                                                                                                                                                                                                                                                                          | 4,249.19)                                                                                                                                                                                                                                                                                                                                                                                                                                                                                                                                                                                                                                                                        | 110.62                                                                                                                                                                                                                                                                                                                                                                                                                                                                                                                                                                                                                                                                                                                                                                                                                                                                                                                                                                                                                                                                                                                                             |  |
|                          |                   |                                                                                                                                                                                                                           |                                                                                                                                                                                                                                                   |                                                                                                                                                                                                                                                                                                                                                                                                                                                                                 |                                                                                                                                                                                                                                                                                                                                                                                                                                                                                                                                                                                                                                                                                  |                                                                                                                                                                                                                                                                                                                                                                                                                                                                                                                                                                                                                                                                                                                                                                                                                                                                                                                                                                                                                                                                                                                                                    |  |
| TRANSFER FROM ENTERPRISE | 0                 | 0.00                                                                                                                                                                                                                      | 0.00                                                                                                                                                                                                                                              | 0.00                                                                                                                                                                                                                                                                                                                                                                                                                                                                            | 0.00                                                                                                                                                                                                                                                                                                                                                                                                                                                                                                                                                                                                                                                                             | 0.00                                                                                                                                                                                                                                                                                                                                                                                                                                                                                                                                                                                                                                                                                                                                                                                                                                                                                                                                                                                                                                                                                                                                               |  |
| TRANSFER FROM 4B         | 0                 | 0.00                                                                                                                                                                                                                      | 0.00                                                                                                                                                                                                                                              | 0.00                                                                                                                                                                                                                                                                                                                                                                                                                                                                            | 0.00                                                                                                                                                                                                                                                                                                                                                                                                                                                                                                                                                                                                                                                                             | 0.00                                                                                                                                                                                                                                                                                                                                                                                                                                                                                                                                                                                                                                                                                                                                                                                                                                                                                                                                                                                                                                                                                                                                               |  |
| SFERS                    | 0                 | 0.00                                                                                                                                                                                                                      | 0.00                                                                                                                                                                                                                                              | 0.00                                                                                                                                                                                                                                                                                                                                                                                                                                                                            | 0.00                                                                                                                                                                                                                                                                                                                                                                                                                                                                                                                                                                                                                                                                             | 0.00                                                                                                                                                                                                                                                                                                                                                                                                                                                                                                                                                                                                                                                                                                                                                                                                                                                                                                                                                                                                                                                                                                                                               |  |
|                          | 915,000           | 78,532.98                                                                                                                                                                                                                 | 410,515.20                                                                                                                                                                                                                                        | 0.00                                                                                                                                                                                                                                                                                                                                                                                                                                                                            | 504,484.80                                                                                                                                                                                                                                                                                                                                                                                                                                                                                                                                                                                                                                                                       | 44.87                                                                                                                                                                                                                                                                                                                                                                                                                                                                                                                                                                                                                                                                                                                                                                                                                                                                                                                                                                                                                                                                                                                                              |  |
|                          | STATE SALES TAX   | STATE SALES TAX 875,000   S 875,000   INCOME 0   GRANT REVENUE 0   INTEREST INCOME 40,000   MISC. INCOME - 4A 0   DONATIONS 0   SALE OF CAPITAL ASSETS 0   ELLANEOUS INCOME 40,000   TRANSFER FROM ENTERPRISE 0   SFERS 0 | CURRENT<br>BUDGETCURRENT<br>PERIODSTATE SALES TAX875,000S69,257.33INCOME<br>GRANT REVENUE0ON<br>INTEREST INCOME0MISC. INCOME - 4A0ONATIONS0SALE OF CAPITAL ASSETS0ELLANEOUS INCOME40,000TRANSFER FROM ENTERPRISE0ONO<br>SFERS0.00915,00078,532.98 | CURRENT<br>BUDGET   CURRENT<br>PERIOD   YEAR TO DATE<br>ACTUAL     STATE SALES TAX   875,000   69,257.33   366,266.01     INCOME   0   0.00   0.00     GRANT REVENUE   0   0.00   0.00     INTEREST INCOME   40,000   9,275.65   44,249.19     MISC. INCOME - 4A   0   0.00   0.00     DONATIONS   0   0.00   0.00     SALE OF CAPITAL ASSETS   0   0.00   0.00     TRANSFER FROM ENTERPRISE   0   0.00   0.00     SFERS   0   0.00   0.00     915,000   78,532.98   410,515.20 | CURRENT<br>BUDGET   CURRENT<br>PERIOD   YEAR TO DATE<br>ACTUAL   TOTAL<br>ENCUMBERED     STATE SALES TAX   875,000<br>875,000   69,257.33<br>69,257.33   366,266.01<br>366,266.01   0.00<br>0.00   -     INCOME   0   0.00<br>9,275.65   44,249.19<br>44,249.19   0.00<br>0.00   -     MISC. INCOME - 4A   0   0.00<br>0.00   0.00<br>0.00   0.00<br>0.00   0.00<br>0.00   0.00<br>0.00     SALE OF CAPITAL ASSETS   0   0.00<br>9,275.65   44,249.19   0.00<br>0.00   -     TRANSFER FROM ENTERPRISE   0   0.00<br>0.00   0.00<br>0.00   0.00<br>0.00   -     TRANSFER FROM 4B   0   0.00<br>0.00   0.00<br>0.00   0.00<br>0.00   -     915,000   78,532.98   410,515.20   0.00 | CURRENT<br>BUDGET   CURRENT<br>PERIOD   YEAR TO DATE<br>ACTUAL   TOTAL<br>ENCUMBERED   BUDGET<br>BALANCE     S   STATE SALES TAX   875,000<br>875,000   69,257.33<br>69,257.33   366,266.01<br>366,266.01   0.00<br>0.00   508,733.99<br>508,733.99     INCOME   0   0.00<br>9,275.65   0.00<br>44,249.19   0.00<br>0.00   0.00<br>0.00   0.00<br>0.00     INTEREST INCOME - 4A   0   0.00<br>0.00   0.00<br>0.00   0.00<br>0.00   0.00<br>0.00   0.00<br>0.00   0.00<br>0.00     SALE OF CAPITAL ASSETS   0   0.00<br>0.00   0.00<br>0.0 |  |