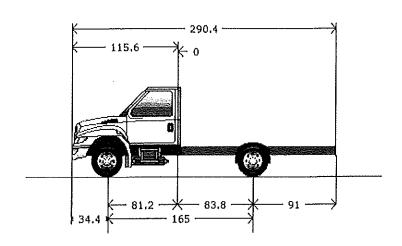

**DATE:** December 04, 2023

**FROM:** Jim Bolz, Public Works Director

**AGENDA ITEM:** Consideration and possible action on the purchase of a sewer jetter truck for the

Water Department in the amount of \$177,047.24 from Southwest International

Trucks, Inc.

#### **SUMMARY:**

 Our current jetter truck is a 2003 model that has had numerous repairs made to the pumping unit over the years

• The current pump frame has significant rusting and metal loss and needs to be rebuilt soon

 Southwest International Truck, Inc holds a BuyBoard contract (601-19), justifying the use of a single quote, aligning with Purchasing Policy Section 3: Purchasing Procedures, 3.2 Purchasing Thresholds.