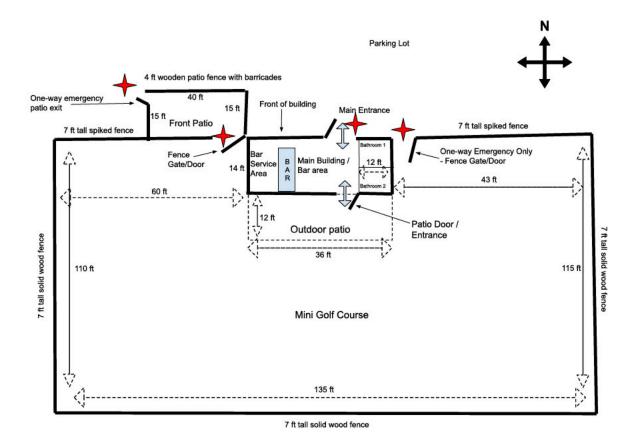

#### **CONSENT AGENDA**

- 2. Approve Agenda
- 3. Approve April 16, 2024 Minutes
- 4. Approve Agreement with Arkansas Valley Physical Therapy
- 5. Approve Special Event Liquor License for SunFest
- 6. Approve Special Event Liquor License for Heart of the Rockies Rampage
- 7. Approve Special Event Permit for the Memorial Day Parade