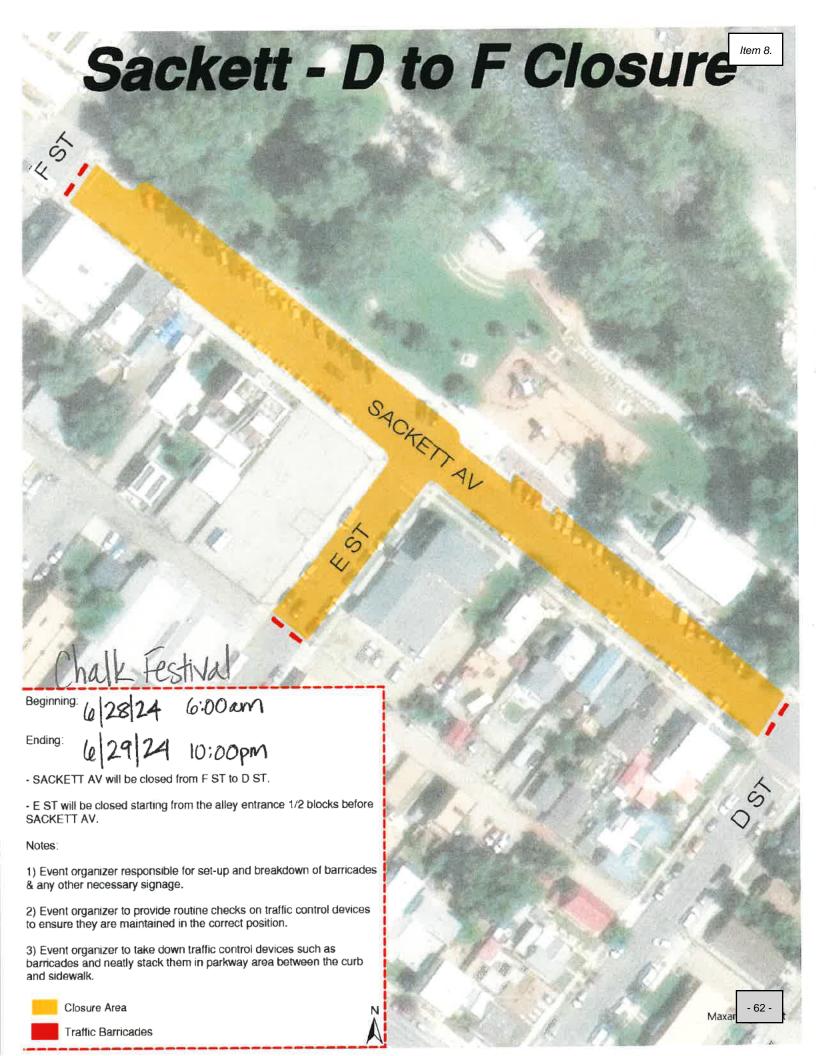

|                          |                                       |
|                                        |                                 |                          |                                       |
|                                        |                                 |                          |                                       |
|                                        |                                 |                          |                                       |
|                                        |                                 |                          |                                       |
|                                        |                                 |                          |                                       |





| DEPARTMENT   | PRESENTED BY                       | DATE         |
|--------------|------------------------------------|--------------|
| Public Works | David Lady - Public Works Director | May 21, 2024 |

### ITEM

Council Action – Award Oak Street Reconstruction Project

Consent Agenda

### **BACKGROUND**

The Salida City Council adopted the US-50 and CO 291 Intersection Control Evaluation Plan on March 16, 2021. This study included streetscape planning for Oak Street from the Touber Building to US-50. The proposed alternative street section for these improvements includes bike lanes, curb & gutter, sidewalk, stormwater improvements, and lighting upgrades.

Since that time, staff submitted a grant application for the CDOT Mainstreet grant program. The City was a successful recipien