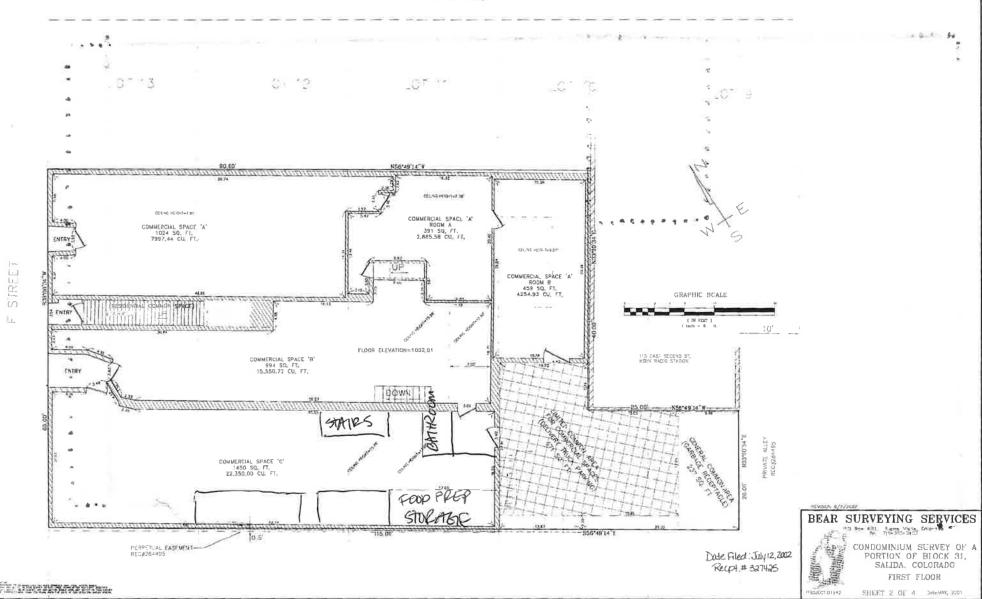

# LIQUOR LICENSING AUTHORITY

12. New Tavern Liquor License request for Coffee by Topo, Ltd., DBA Coffee by Topo at 211 F Street