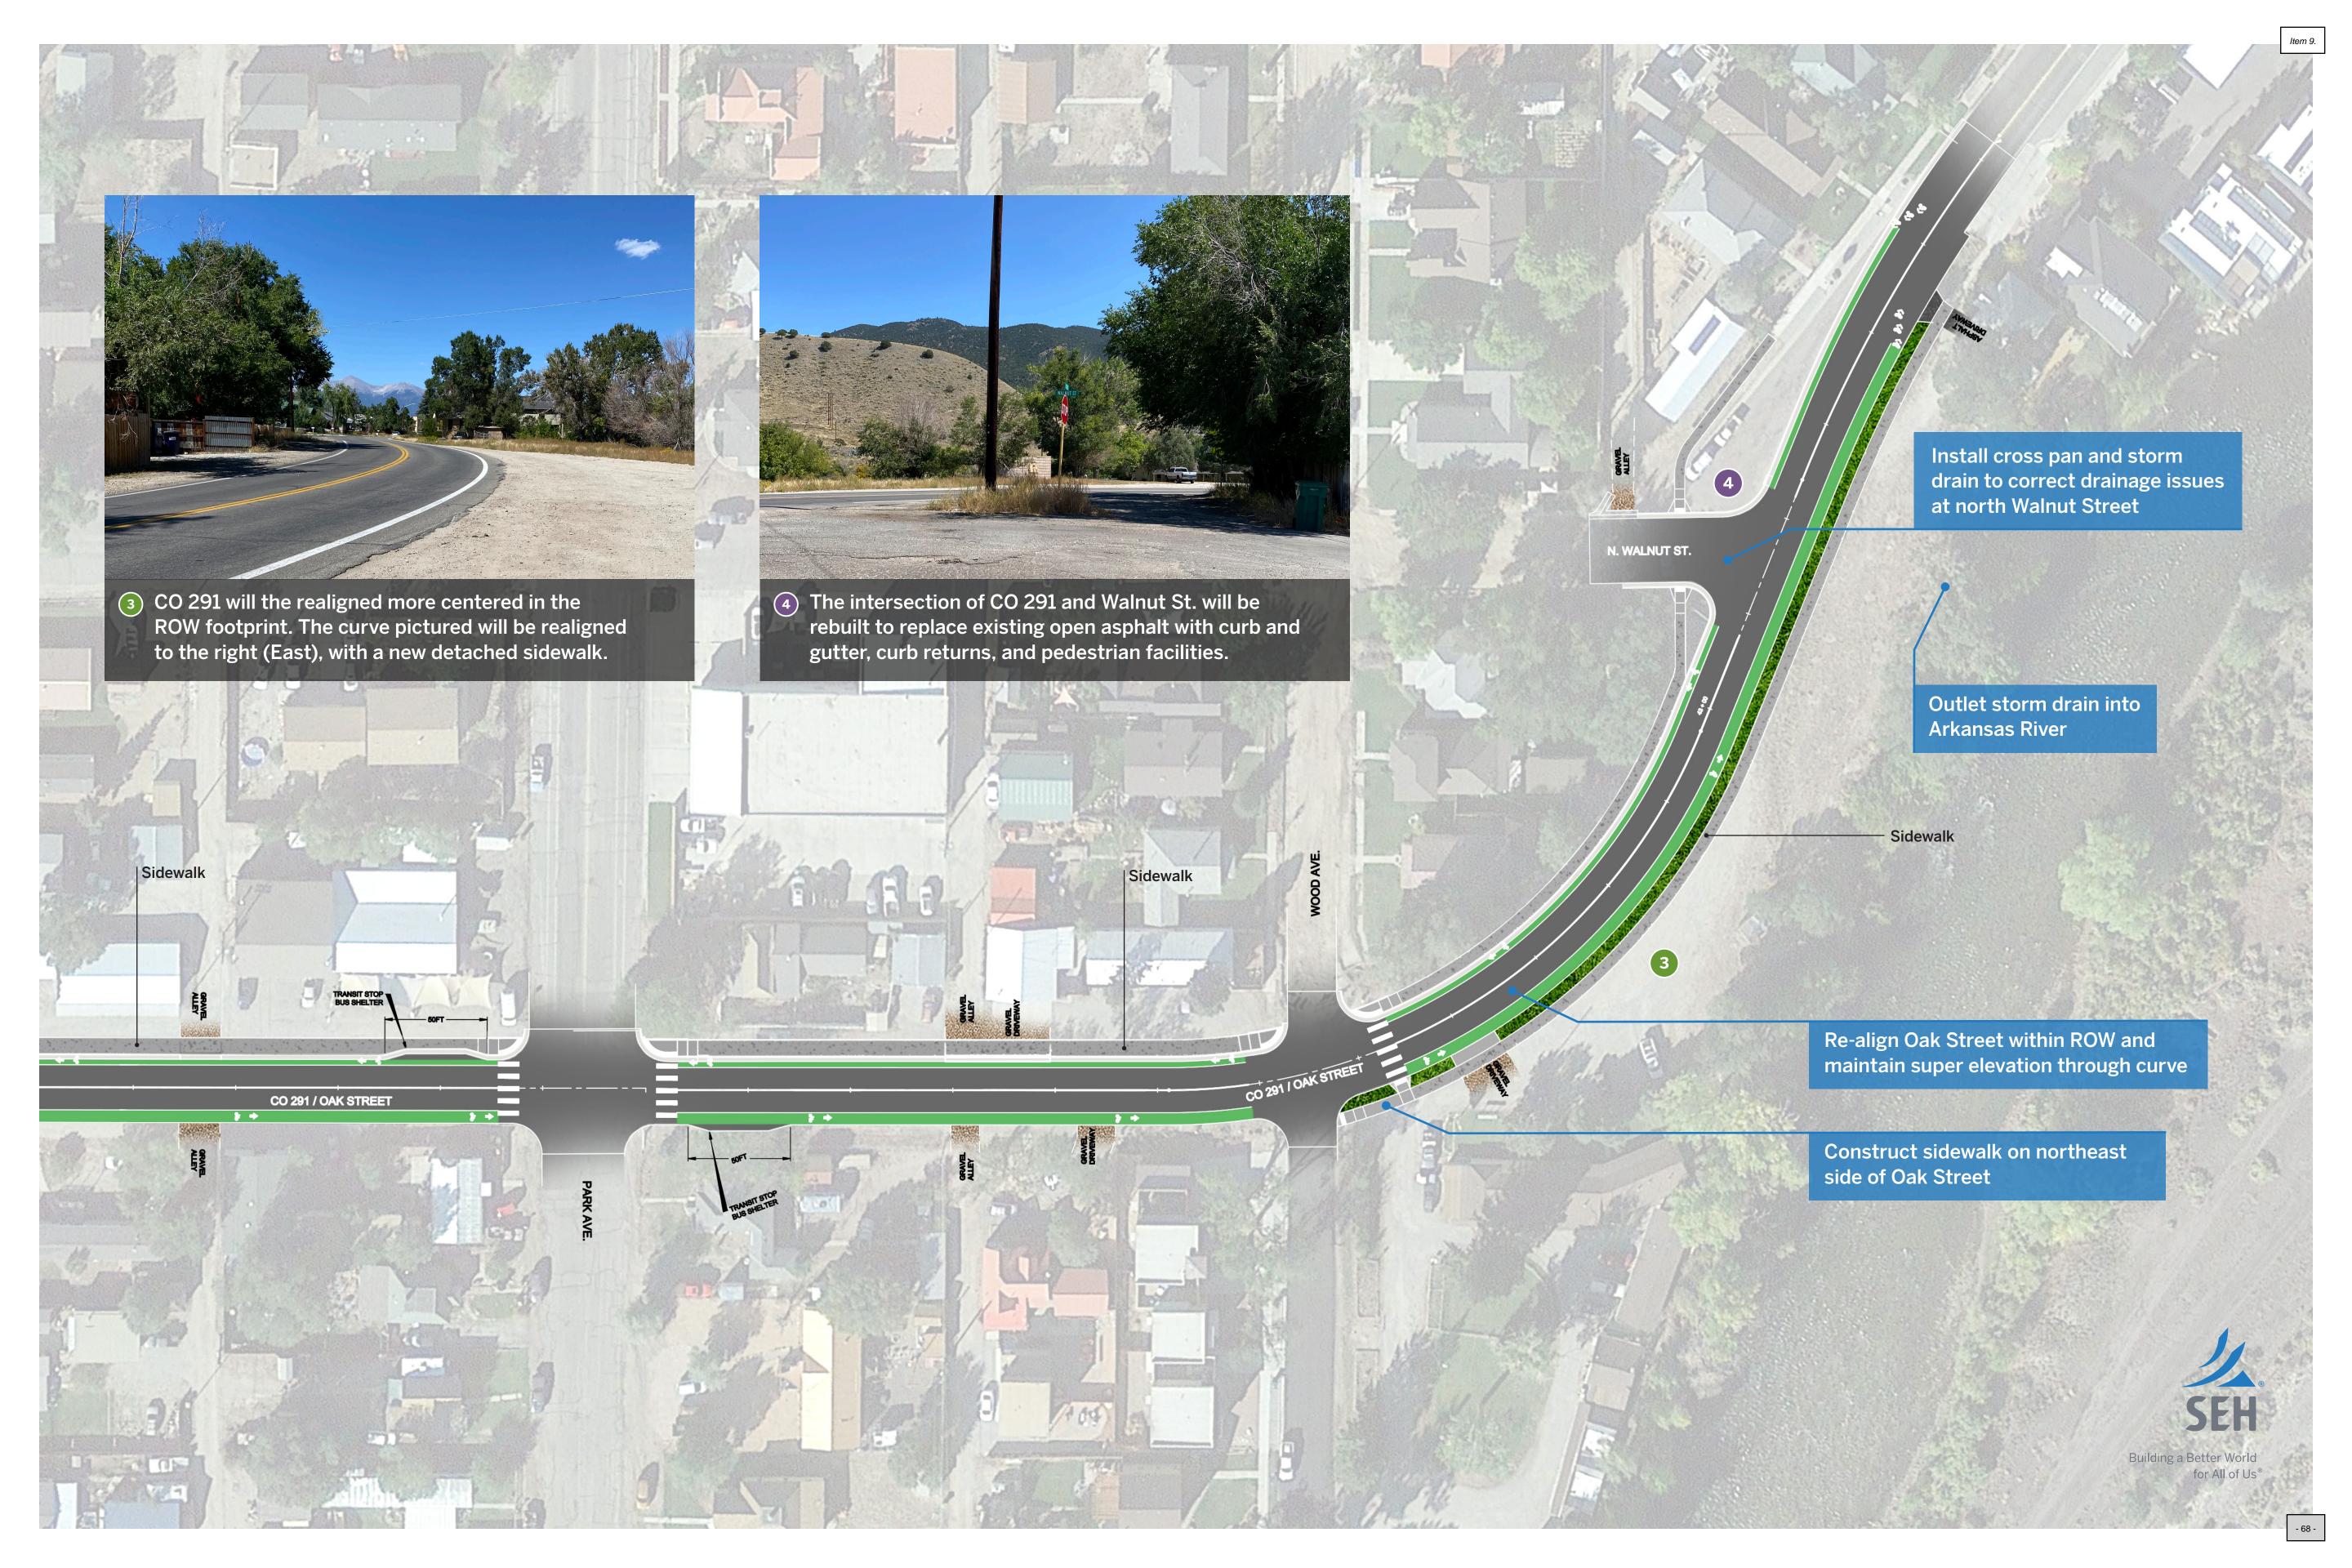

# **CONSENT AGENDA**

- Approve Agenda
- 2. Approve May 7, 2024 Minutes
- 3. Approve City of Salida/FIBArk contract
- 4. Approve Farmers' Market
- 5. Approve Street Closure for FIBArk Pancake Breakfast
- 6. Approve Summer Concert Series
- 7. Approve 4th of July Event
- 8. Approve Chalk Festival
- Approve Conditional Award of a Construction Contract for the Oak Street Reconstruction Project and Conditional Budget Amendment for the Street Fund