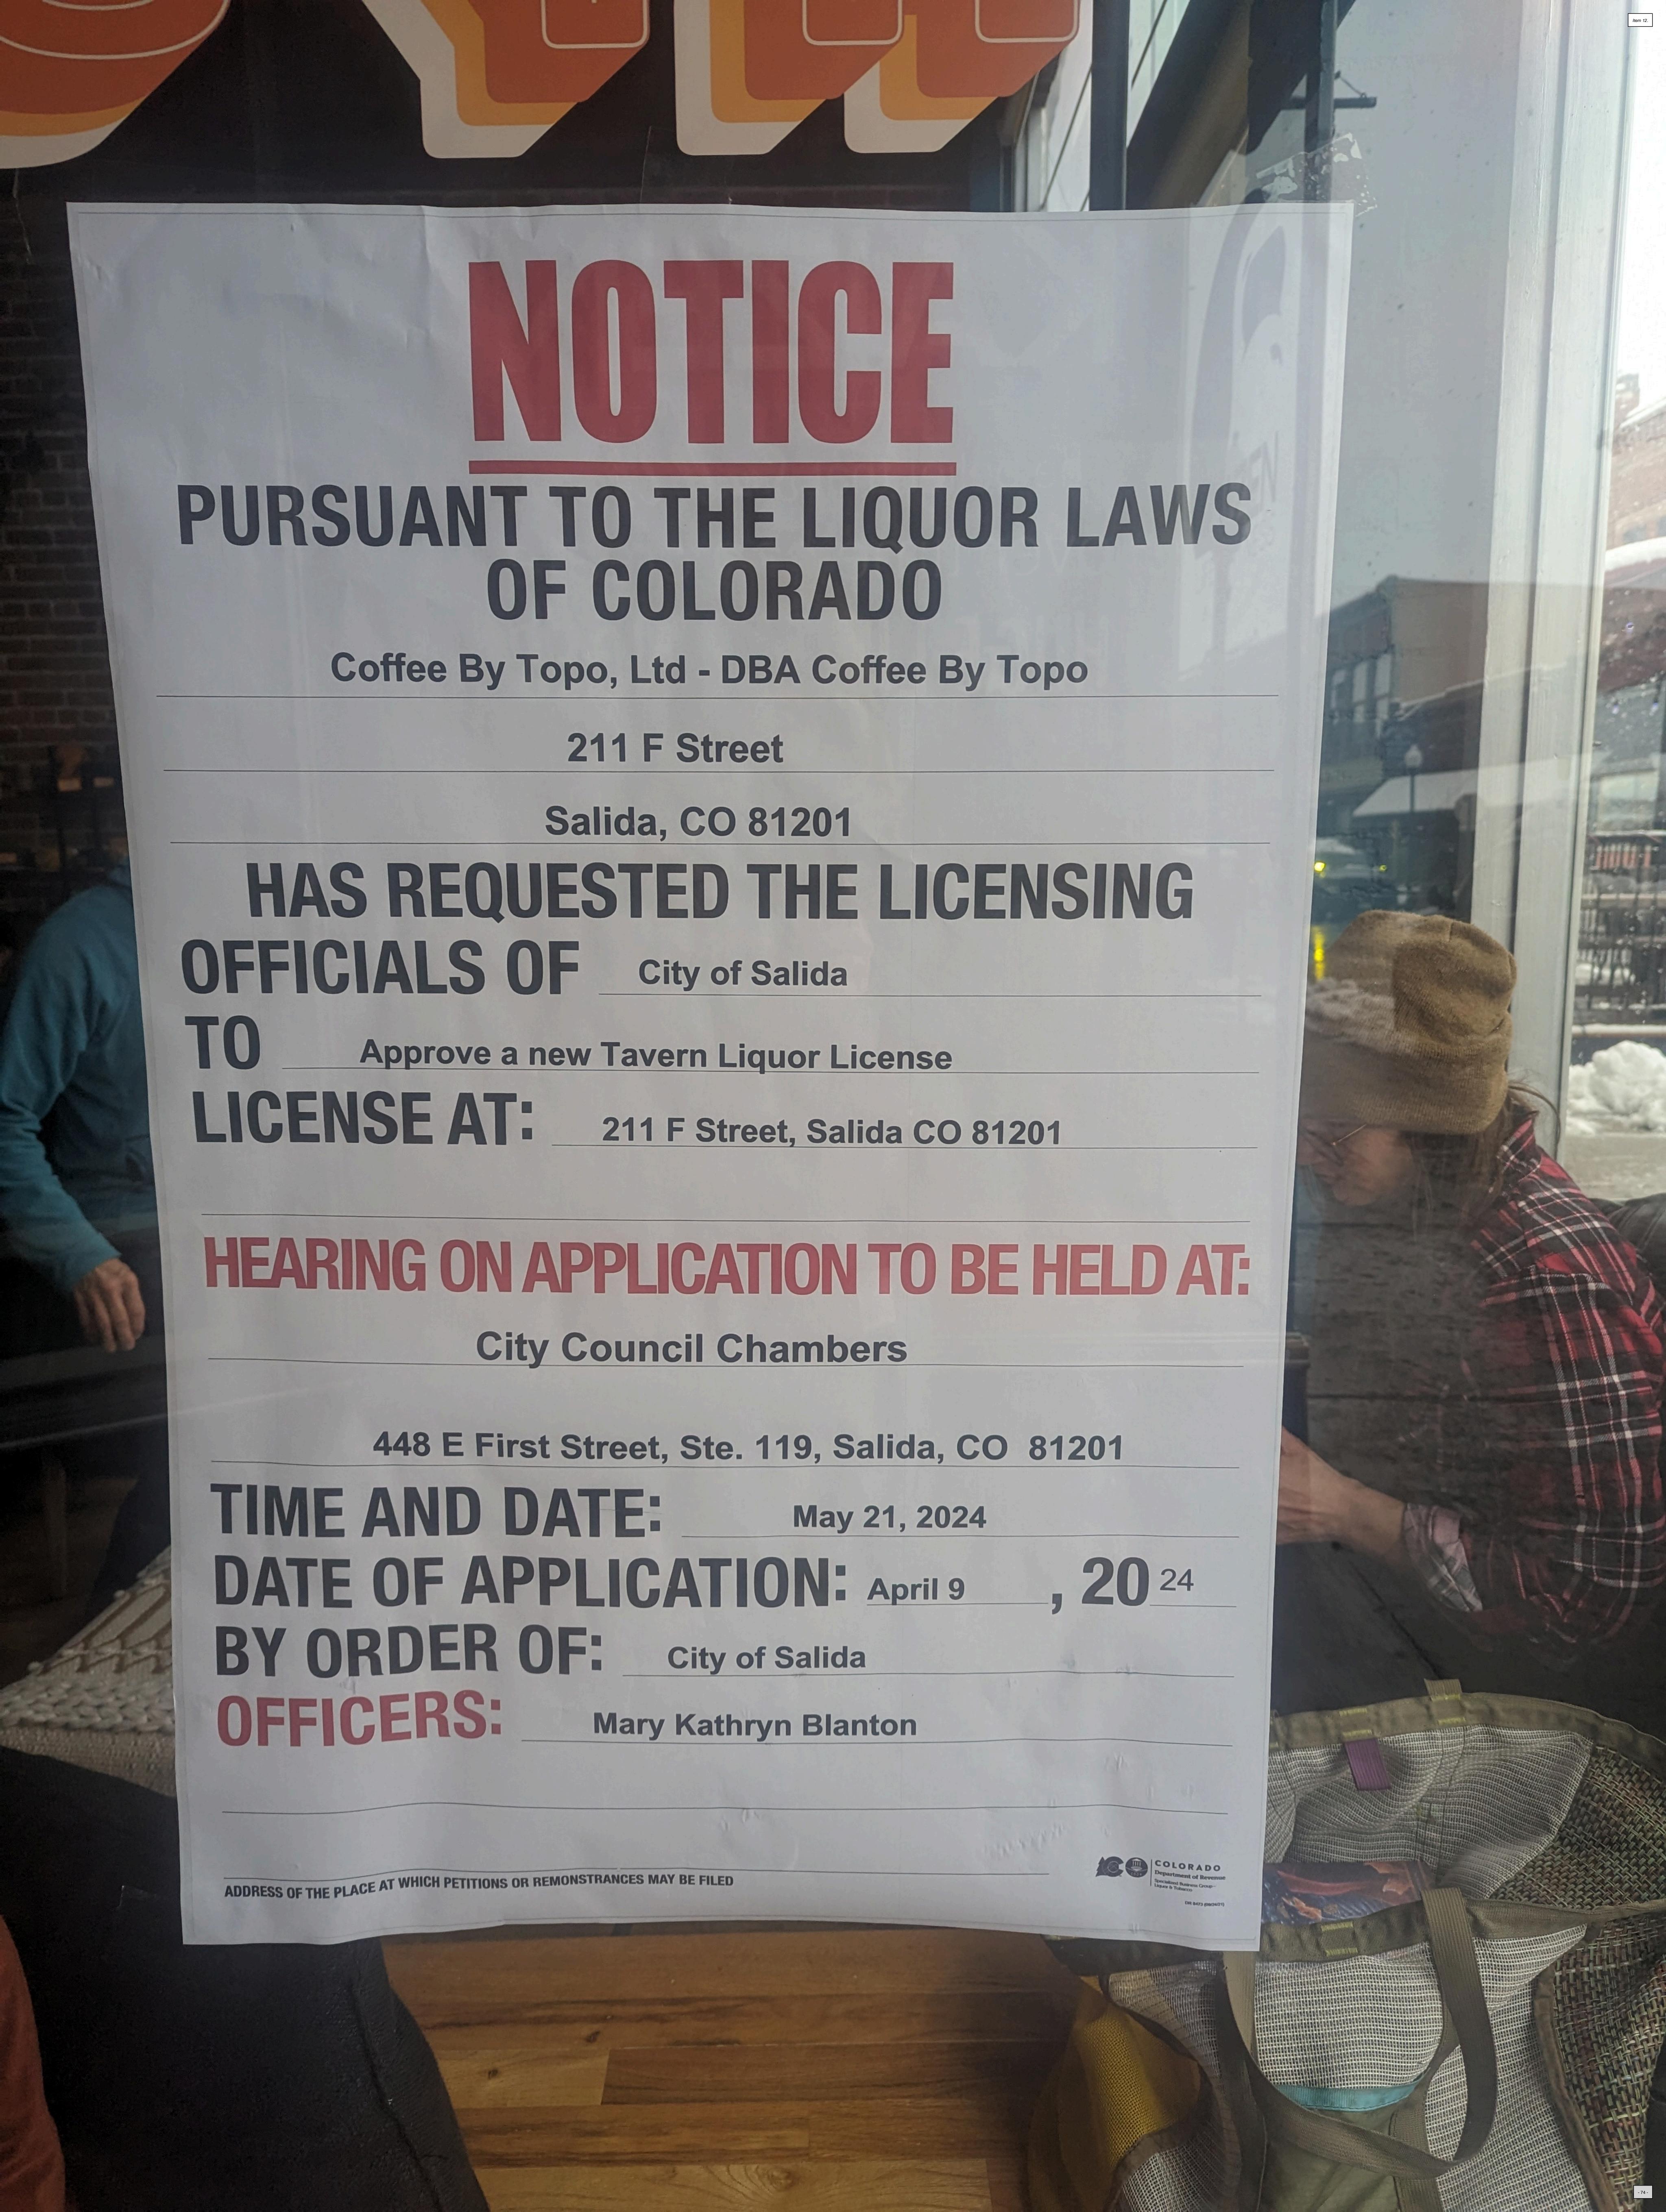

# LIQUOR LICENSING AUTHORITY

12. New Tavern Liquor License request for Coffee by Topo, Ltd., DBA Coffee by Topo at 211 F Street