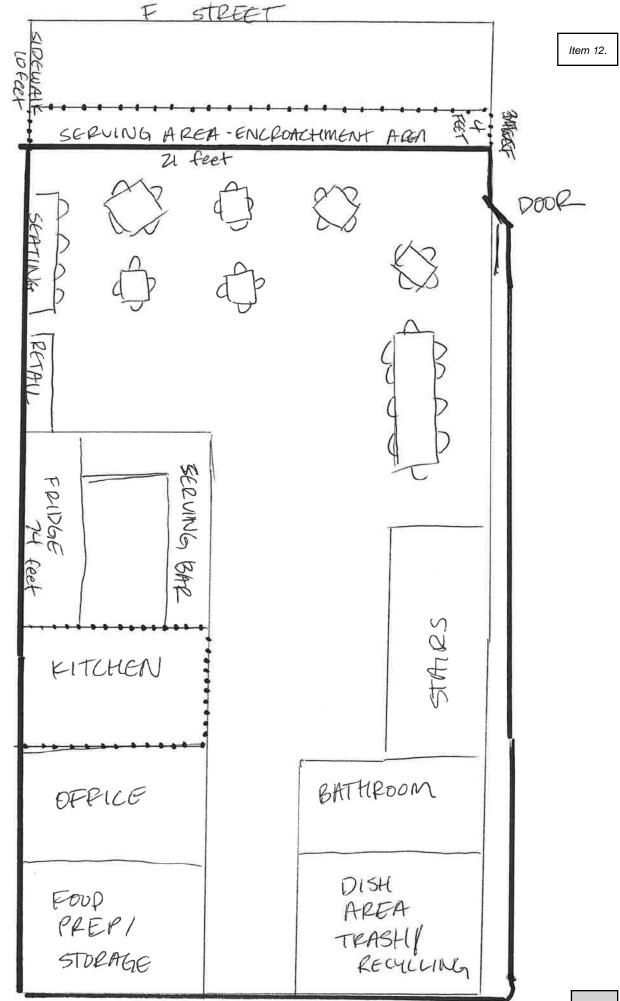

# LIQUOR LICENSING AUTHORITY

12. New Tavern Liquor License request for Coffee by Topo, Ltd., DBA Coffee by Topo at 211 F Street