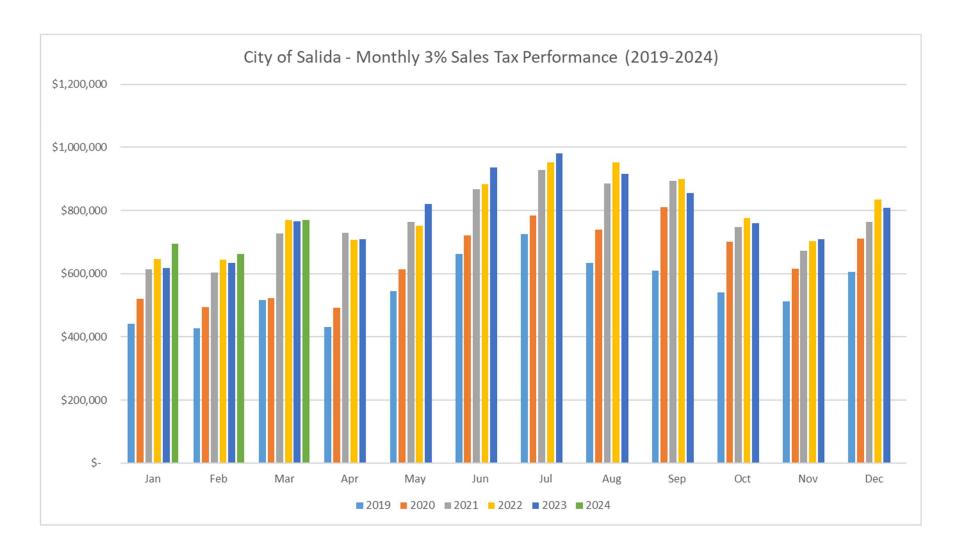

e**

|     | YTD       |     | YTD       | 20 | 024-2023 | 2024-2023 |
|-----|-----------|-----|-----------|----|----------|-----------|
|     | 2024      |     | 2023      | \$ | Change   | % Change  |
| \$1 | ,448,918  | \$  | 1,392,915 | \$ | 56,003   | 4.0%      |
| \$  | 368,998   | \$  | 338,383   | \$ | 30,615   | 9.0%      |
| \$  | 116,673   | \$  | 115,634   | \$ | 1,039    | 0.9%      |
| \$  | 44,465    | \$  | 41,514    | \$ | 2,951    | 7.1%      |
| \$  | 79,943    | \$  | 70,186    | \$ | 9,757    | 13.9%     |
| \$  | 31,916    | \$  | 29,660    | \$ | 2,256    | 7.6%      |
| \$  | 17,798    | \$  | 15,250    | \$ | 2,548    | 16.7%     |
| \$  | 16,415    | \$  | 12,977    | \$ | 3,438    | 26.5%     |
| \$2 | 2,125,126 | \$2 | 2,016,519 | \$ | 108,607  | 5.4%      |



















| DEPARTMENT     | PRESENTED BY                      | DATE         |
|----------------|-----------------------------------|--------------|
| Administration | Christy Doon - City Administrator | May 21, 2024 |

# **Administration and Human Resources**

#### **ADMINISTRATION**

- Attended the Colorado City and County Managers' Association Annual Conference.
- Supporting the F Street Working Group.
- Attended the Power of WE Conference.
- Began Effective Supervisory Practices Series, through ICMA, with all City Supervisors.
- Continue to forward City priorities in discussions with CHA.
- Participated in Succession Planning workshop through CIRSA.

#### **HUMAN RESOURCES**

- 25 new hires or rehires processed YTD
- 12 terminations processed YTD
- ADP Comprehensive Services upg