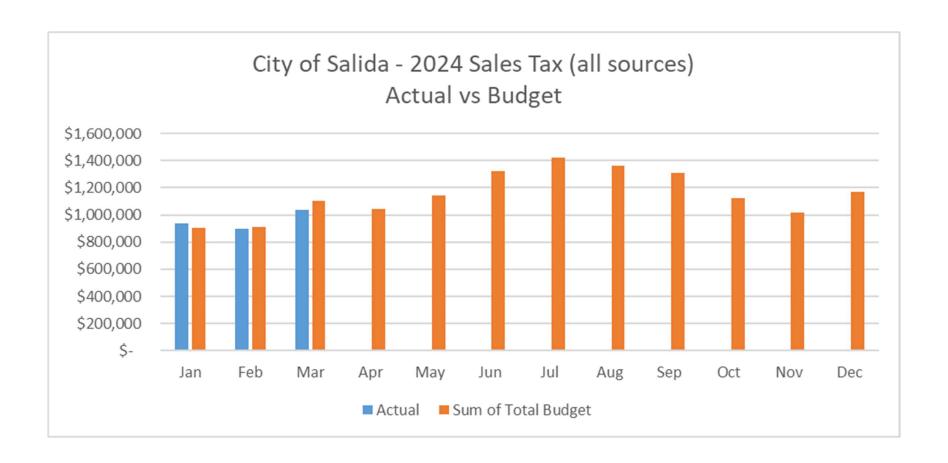

|     | YTD       |     | YTD       | 20 | 024-2023 | 2024-2023 |
|-----|-----------|-----|-----------|----|----------|-----------|
|     | 2024      |     | 2023      | \$ | Change   | % Change  |
| \$1 | ,448,918  | \$  | 1,392,915 | \$ | 56,003   | 4.0%      |
| \$  | 368,998   | \$  | 338,383   | \$ | 30,615   | 9.0%      |
| \$  | 116,673   | \$  | 115,634   | \$ | 1,039    | 0.9%      |
| \$  | 44,465    | \$  | 41,514    | \$ | 2,951    | 7.1%      |
| \$  | 79,943    | \$  | 70,186    | \$ | 9,757    | 13.9%     |
| \$  | 31,916    | \$  | 29,660    | \$ | 2,256    | 7.6%      |
| \$  | 17,798    | \$  | 15,250    | \$ | 2,548    | 16.7%     |
| \$  | 16,415    | \$  | 12,977    | \$ | 3,438    | 26.5%     |
| \$2 | 2,125,126 | \$2 | 2,016,519 | \$ | 108,607  | 5.4%      |



















| DEPARTMENT     | PRESENTED BY                      | DATE         |
|----------------|-----------------------------------|--------------|
| Administration | Christy Doon - City Administrator | May 21, 2024 |

# **Administration and Human Resources**

#### **ADMINISTRATION**

- Attended the Colorado City and County Managers' Association Annual Conference.
- Supporting the F Street Working Group.
- Attended the Power of WE Conference.
- Began Effective Supervisory Practices Series, through ICMA, with all City Supervisors.
- Continue to forward City priorities in discussions with CHA.
- Participated in Succession Planning workshop through CIRSA.

#### **HUMAN RESOURCES**

- 25 new hires or rehires processed YTD
- 12 terminations processed YTD
- ADP Comprehensive Services upgrade