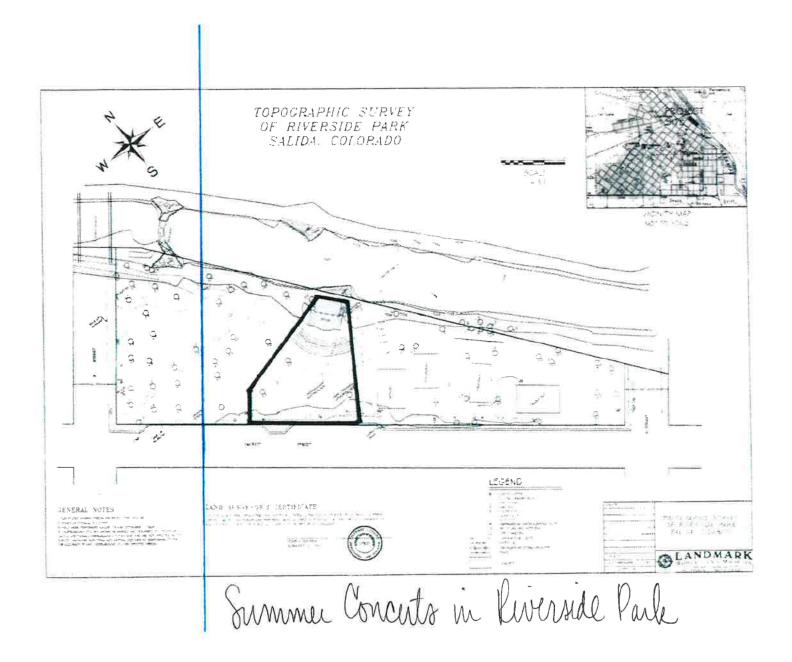

9/24, 9/5/24 | 6:30pm |      | 8:00pm |

This permit is issued subject to the laws of the State of Colorado and especially under the provisions of Article 3, 4 & 5 of Title 44, Colorado Revised Statutes, as amended and the Ordinances of the City of Salida, insofar as the same may be applicable.

This permit is non-transferable. It is issued only for the specific location described above and must be conspicuously posted at that location.

In testimony whereof, The City Council has hereunto subscribed its name by its officers duly authorized this 21st of May, 2024.

| ATTEST:                      | The City of Salida |  |
|------------------------------|--------------------|--|
|                              |                    |  |
| City Clerk/Deputy City Clerk | City Administrator |  |





# CITY OF SALIDA

#### OVERVIEW OF LOCAL NOISE REGULATIONS & PERMITTING

Chapter 10, Article IX of the Salida Municipal Code (the "Code") establishes regulations and standards for noise within the City of Salida (the "City") to reduce and eliminate unnecessary and excessive noise which would otherwise be detrimental to residents and the community in the enjoyment of life, property, and the conduct of business. Of note, Section 10-9-30(c) of the Code provides that it is "unlawful for any person to emit or cause to be emitted any noise which leaves the premises on which it originates, inclusive of a public premises, crosses a property line and enters onto any other premises in excess" of the specified levels.

Pursuant to Sections 10-9-40(14) and 10-9-80 of the Code, however, the City ma