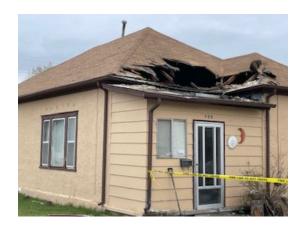

BY                      | DATE         |
|----------------|-----------------------------------|--------------|
| Administration | Christy Doon - City Administrator | May 21, 2024 |

# Fire OPERATIONS

- Number of emergency calls: 395
- Increase in call volume: 10.7%
- Notable calls: STRUCTURE FIRE On April 20, 2024, emergency crews were dispatched to a structure fire at 705 H Street, where they encountered a challenging attic blaze. The fire, which is believed to have originated from electrical complications, had already burned through the roof prior to the firefighters' arrival. Despite the complexity of navigating through the dense accumulation of personal belongings, indicative of hoarder conditions, the firefighting team executed an exemplary fire attack under tough circumstances.





### **FIRE PREVENTION**

- Conducted fire inspections: 25
- Plans reviewed for fire code compliance: 1
- Fire evacuation Drills: 9

### **COMMUNITY RISK REDUCTION**

 SFD members engaged with Longfellow's 3rd graders in the Personal Flotation Device (PFD) program, equipping them with PFDs to foster enthusiasm for river sports while emphasizing the importance of river safety.



| DEPARTMENT     | PRESENTED BY                      | DATE         |
|----------------|-----------------------------------|--------------|
| Administration | Christy Doon - City Administrator | May 21, 2024 |





# **NEW FIREHOUSE**

- Percentage of work completed is 41 %
- On May 10th, a celebratory BBQ and tour of the new firehouse took place, graciously hosted by Neenan, the architects and builders behind the