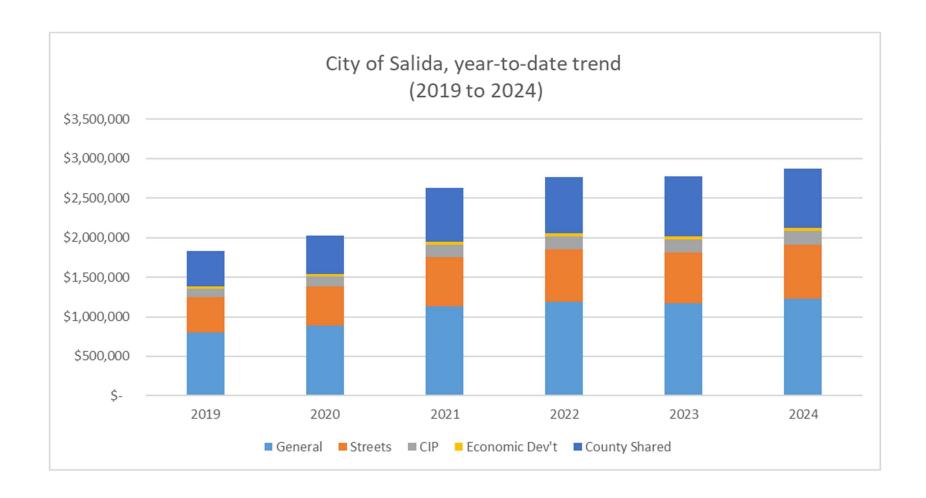

| YTD       |     | YTD       | 20 | 024-2023 | 2024-2023 |
|-----|-----------|-----|-----------|----|----------|-----------|
|     | 2024      |     | 2023      | \$ | Change   | % Change  |
| \$1 | ,448,918  | \$  | 1,392,915 | \$ | 56,003   | 4.0%      |
| \$  | 368,998   | \$  | 338,383   | \$ | 30,615   | 9.0%      |
| \$  | 116,673   | \$  | 115,634   | \$ | 1,039    | 0.9%      |
| \$  | 44,465    | \$  | 41,514    | \$ | 2,951    | 7.1%      |
| \$  | 79,943    | \$  | 70,186    | \$ | 9,757    | 13.9%     |
| \$  | 31,916    | \$  | 29,660    | \$ | 2,256    | 7.6%      |
| \$  | 17,798    | \$  | 15,250    | \$ | 2,548    | 16.7%     |
| \$  | 16,415    | \$  | 12,977    | \$ | 3,438    | 26.5%     |
| \$2 | 2,125,126 | \$2 | 2,016,519 | \$ | 108,607  | 5.4%      |



















| DEPARTMENT     | PRESENTED BY                      | DATE         |
|----------------|-----------------------------------|--------------|
| Administration | Christy Doon - City Administrator | May 21, 2024 |

# **Administration and Human Resources**

#### **ADMINISTRATION**

- Attended the Colorado City and County Managers' Association Annual Conference.
- Supporting the F Street Working Group.
- Attended the Power of WE Conference.
- Began Effective Supervisory Practices Series, through ICMA, with all City Supervisors.
- Continue to forward City priorities in discussions with CHA.
- Participated in Succession Planning workshop through CIRSA.

#### **HUMAN RESOURCES**

- 25 new hires or rehires processed YTD
- 12 terminations processed YTD
- ADP Comprehensive Services upgrade con