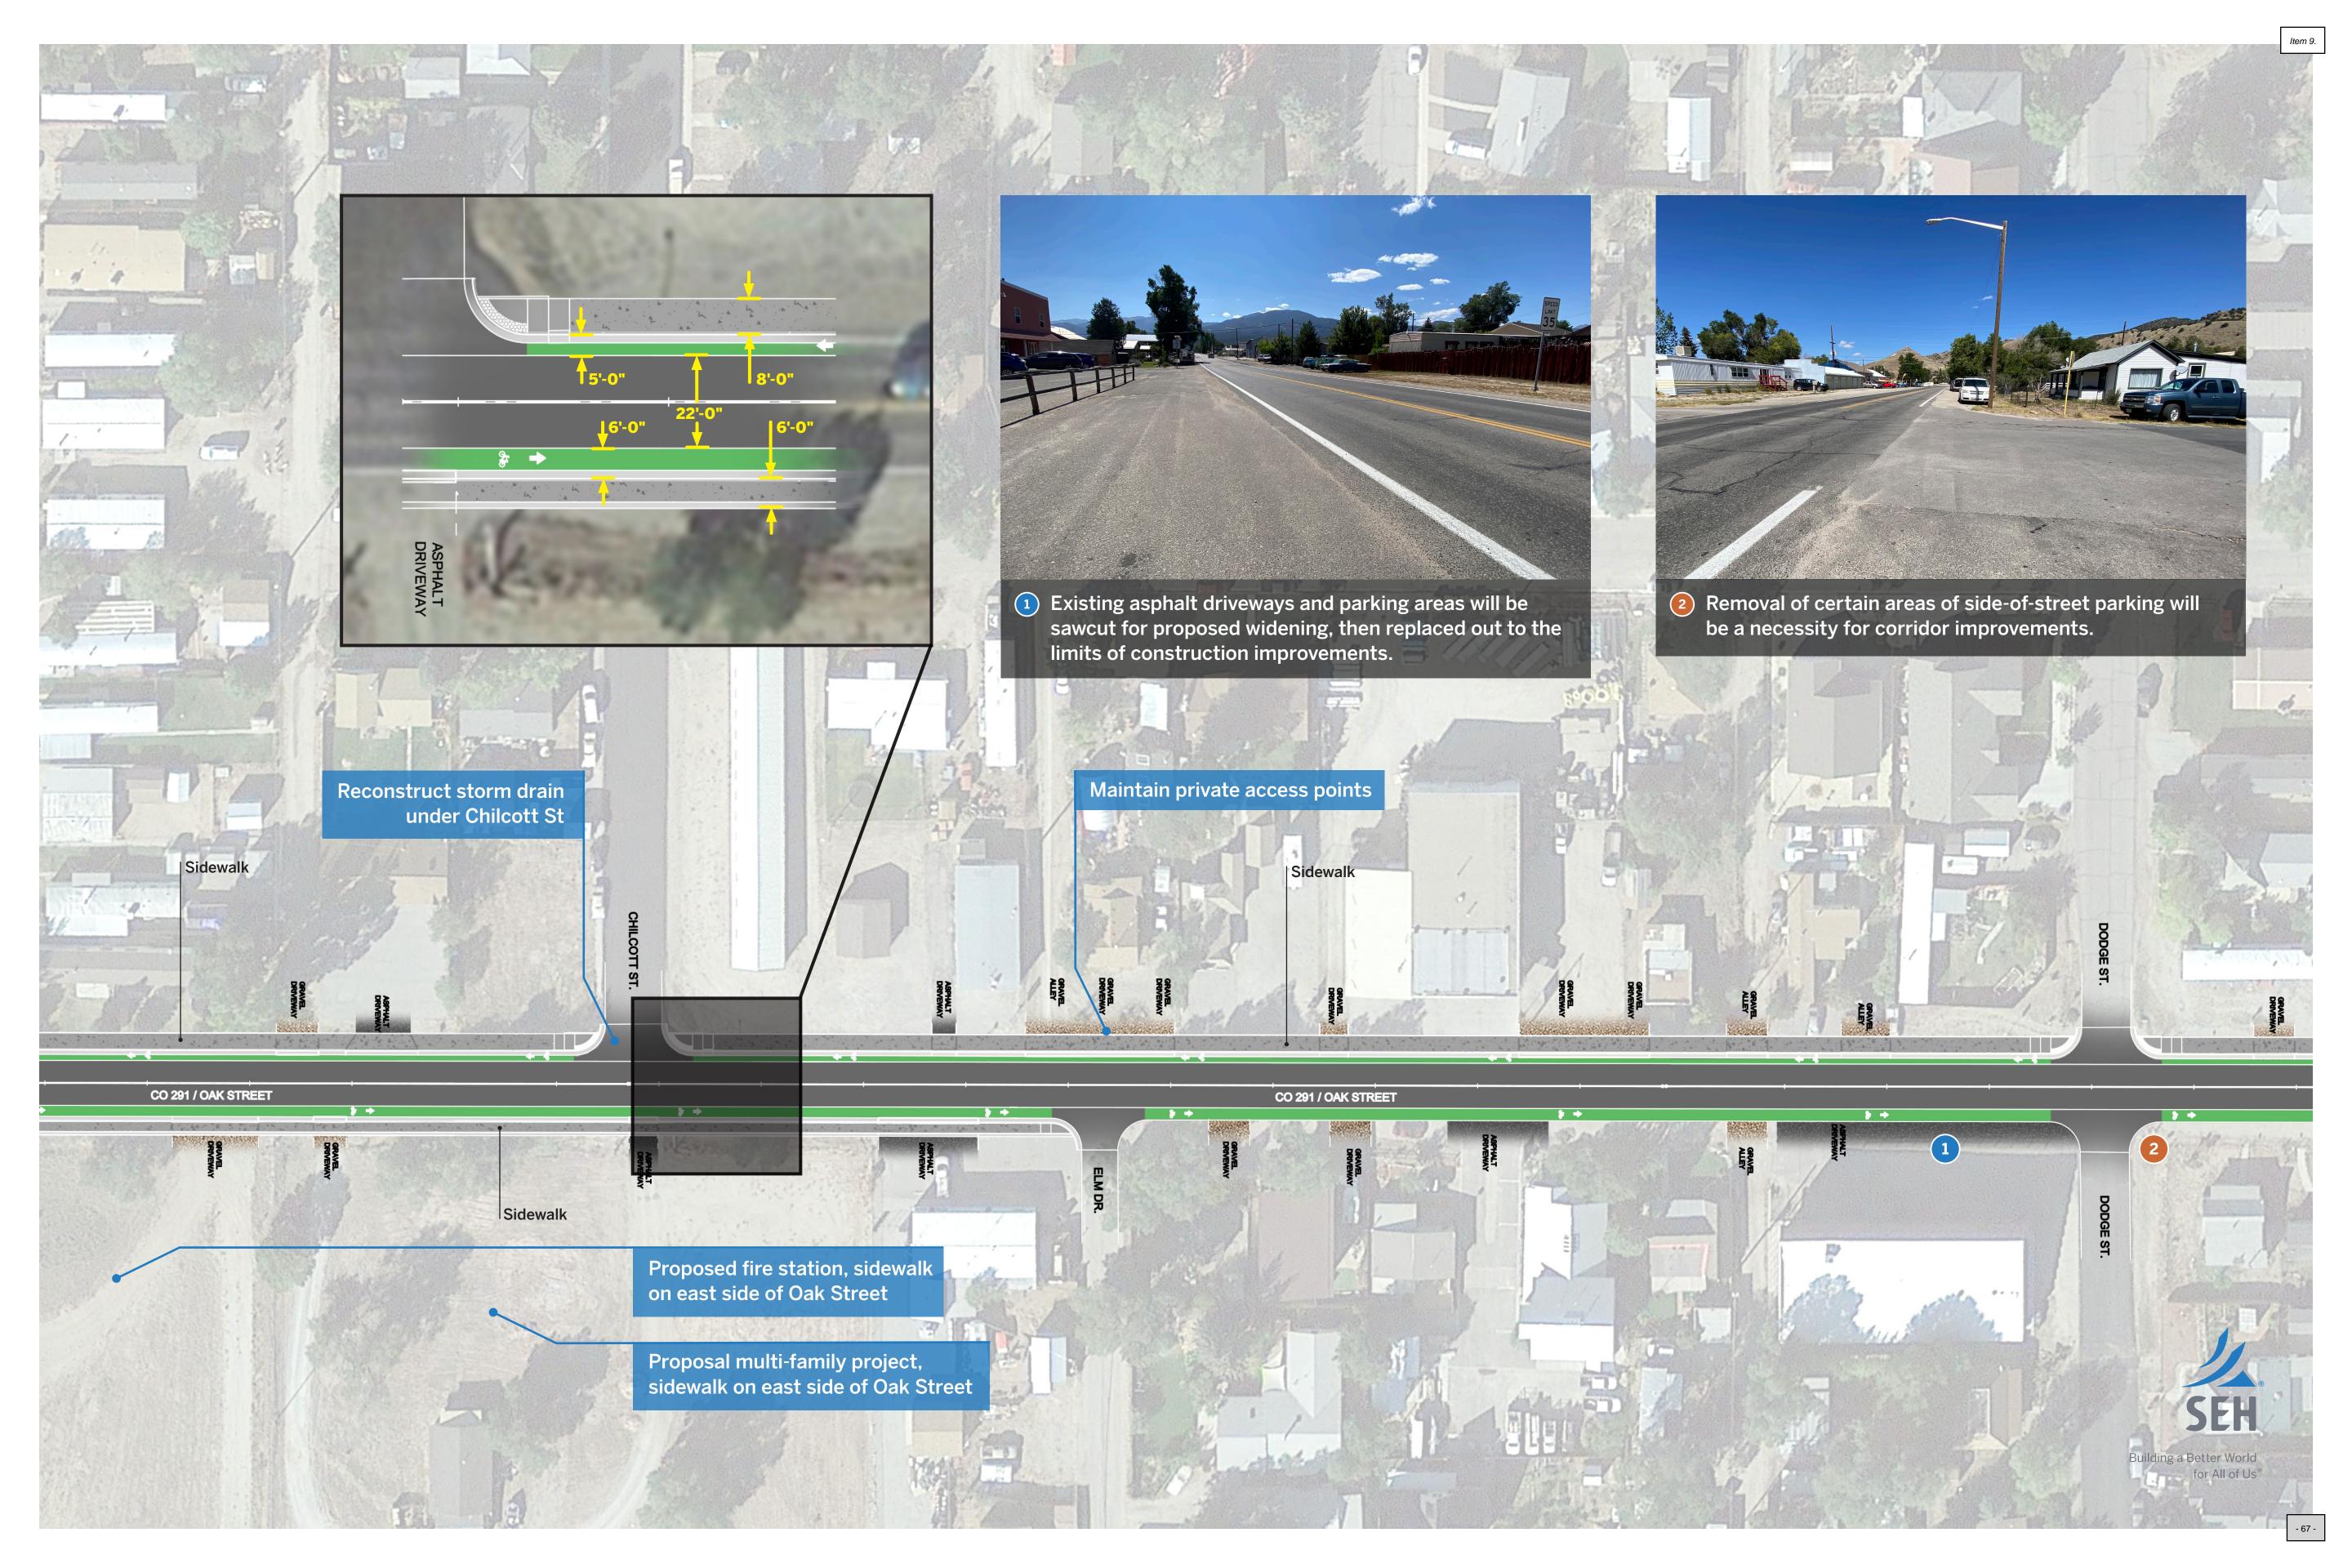

# **CONSENT AGENDA**

- Approve Agenda
- 2. Approve May 7, 2024 Minutes
- 3. Approve City of Salida/FIBArk contract
- 4. Approve Farmers' Market
- 5. Approve Street Closure for FIBArk Pancake Breakfast
- 6. Approve Summer Concert Series
- 7. Approve 4th of July Event
- 8. Approve Chalk Festival
- Approve Conditional Award of a Construction Contract for the Oak Street Reconstruction Project and Conditional Budget Amendment for the Street Fund