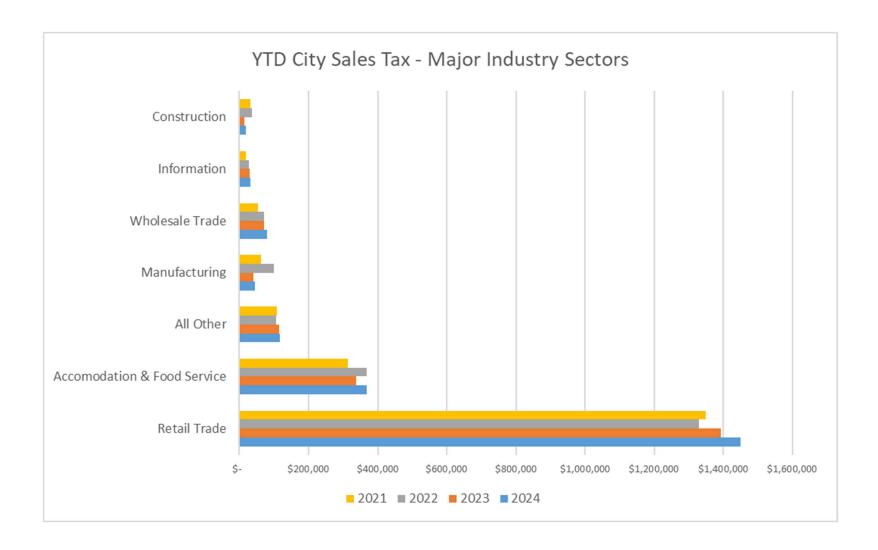

YTD       |     | YTD       | 20 | 024-2023 | 2024-2023 |
|-----|-----------|-----|-----------|----|----------|-----------|
|     | 2024      |     | 2023      | \$ | Change   | % Change  |
| \$1 | ,448,918  | \$  | 1,392,915 | \$ | 56,003   | 4.0%      |
| \$  | 368,998   | \$  | 338,383   | \$ | 30,615   | 9.0%      |
| \$  | 116,673   | \$  | 115,634   | \$ | 1,039    | 0.9%      |
| \$  | 44,465    | \$  | 41,514    | \$ | 2,951    | 7.1%      |
| \$  | 79,943    | \$  | 70,186    | \$ | 9,757    | 13.9%     |
| \$  | 31,916    | \$  | 29,660    | \$ | 2,256    | 7.6%      |
| \$  | 17,798    | \$  | 15,250    | \$ | 2,548    | 16.7%     |
| \$  | 16,415    | \$  | 12,977    | \$ | 3,438    | 26.5%     |
| \$2 | 2,125,126 | \$2 | 2,016,519 | \$ | 108,607  | 5.4%      |



















| DEPARTMENT     | PRESENTED BY                      | DATE         |
|----------------|-----------------------------------|--------------|
| Administration | Christy Doon - City Administrator | May 21, 2024 |

# **Administration and Human Resources**

#### **ADMINISTRATION**

- Attended the Colorado City and County Managers' Association Annual Conference.
- Supporting the F Street Working Group.
- Attended the Power of WE Conference.
- Began Effective Supervisory Practices Series, through ICMA, with all City Supervisors.
- Continue to forward City priorities in discussions with CHA.
- Participated in Succession Planning workshop through CIRSA.

#### **HUMAN RESOURCES**

- 25 new hires or rehires processed YTD
- 12 terminations processed YTD
- ADP Comprehensive Services upgrade continu