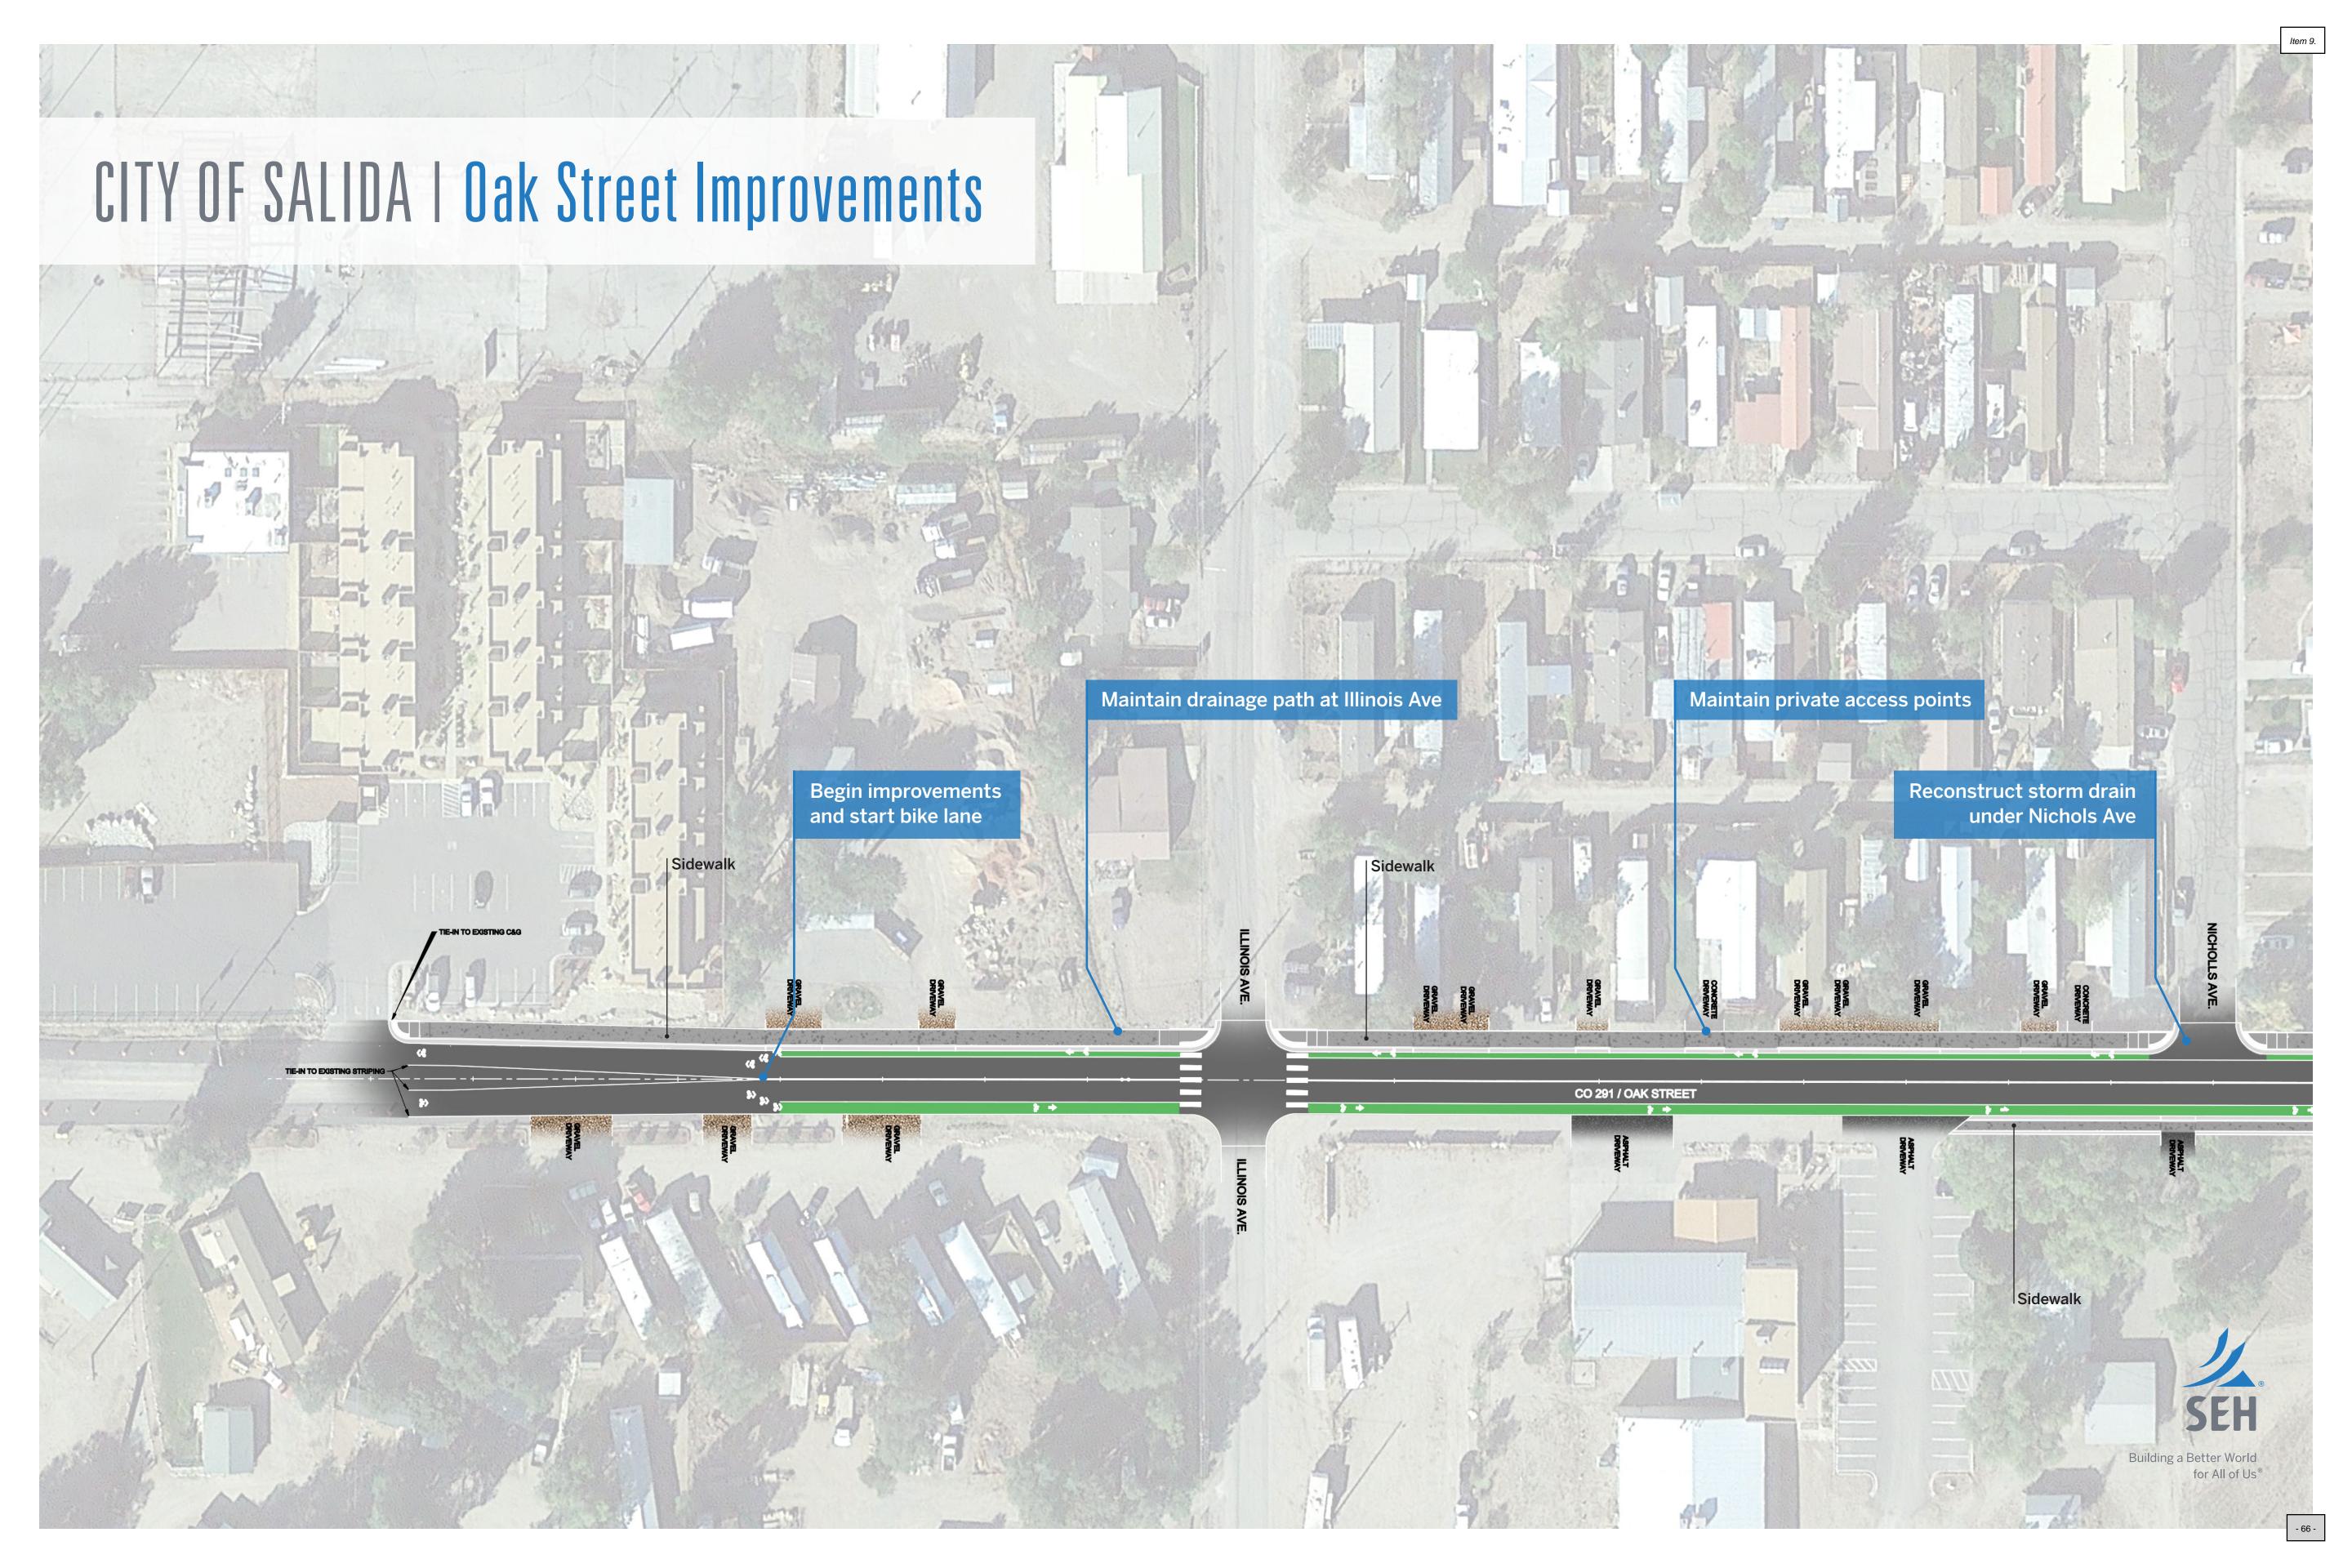

# **CONSENT AGENDA**

- Approve Agenda
- 2. Approve May 7, 2024 Minutes
- 3. Approve City of Salida/FIBArk contract
- 4. Approve Farmers' Market
- 5. Approve Street Closure for FIBArk Pancake Breakfast
- 6. Approve Summer Concert Series
- 7. Approve 4th of July Event
- 8. Approve Chalk Festival
- Approve Conditional Award of a Construction Contract for the Oak Street Reconstruction Project and Conditional Budget Amendment for the Street Fund