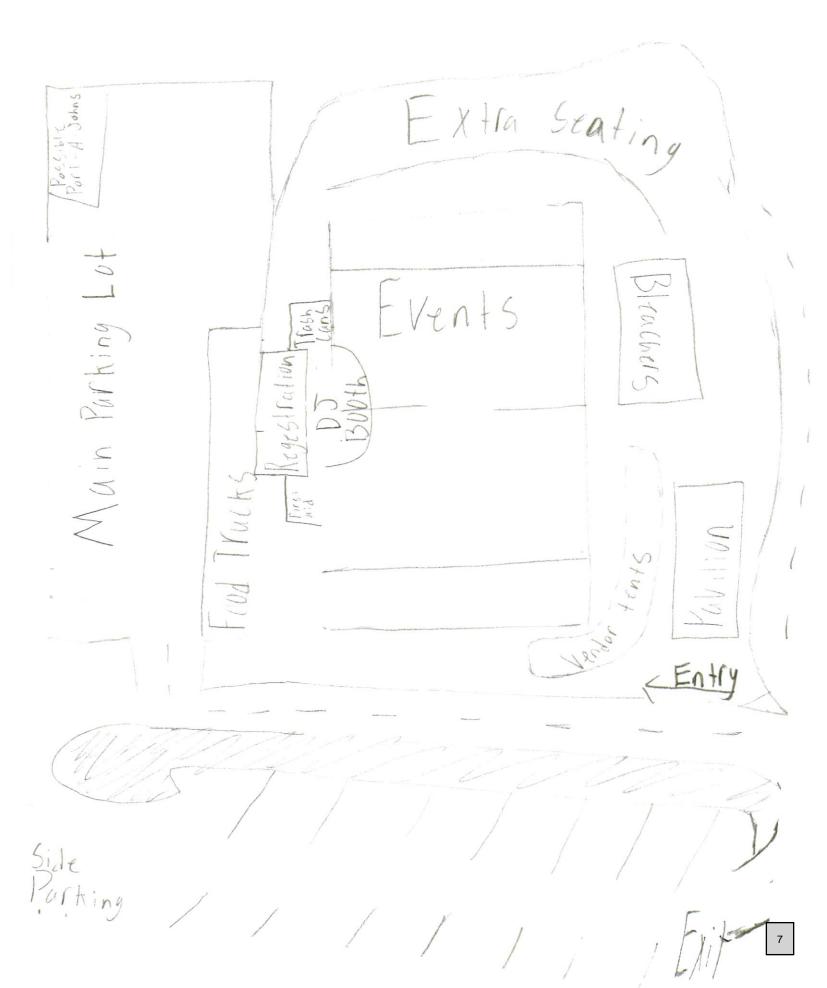

out of particip | bation with the event   |
| known as TOP Prospects Inaugural Charity 1                                   |                         |
| to be held on July 13th of 2024.                                             |                         |
| Signed this 10th day of May, 202                                             | 24                      |
|                                                                              |                         |

| Estin Fichter |  |
|---------------|--|
| Name          |  |
|               |  |
|               |  |
|               |  |
|               |  |
|               |  |
|               |  |
|               |  |
|               |  |
|               |  |
| Witness       |  |
|               |  |

6

EVENT Mapped Plans Item #2.





## INFO AND SIGN UPS

# **ABOUT THE EVENT**

This event is open to 1st grade up to incoming 9th graders. This is a FREE event designed to bring together the community to support a great cause and provide an experience for our athletes that they will never forget.

### **ABOUT THE** CHARITY

Profits will be going towards a

TAPHESE

ROCKFORD



### **EVENT FORMAT**

A Pro Bowl style event where athletes will compete in a number of drills and competitions. Similar to the actual NFL Pro Bowl

### TIME AND LOCATION

Check in will start at 11:00 am and end at 1645am. The event will start at 12:00pm and go through 4:00pm. Event is at Riverside Park. Roscoe.

### COMPETITION

There will be prizes for top performers in events, however this is supposed to be fun so compete but focus on having f