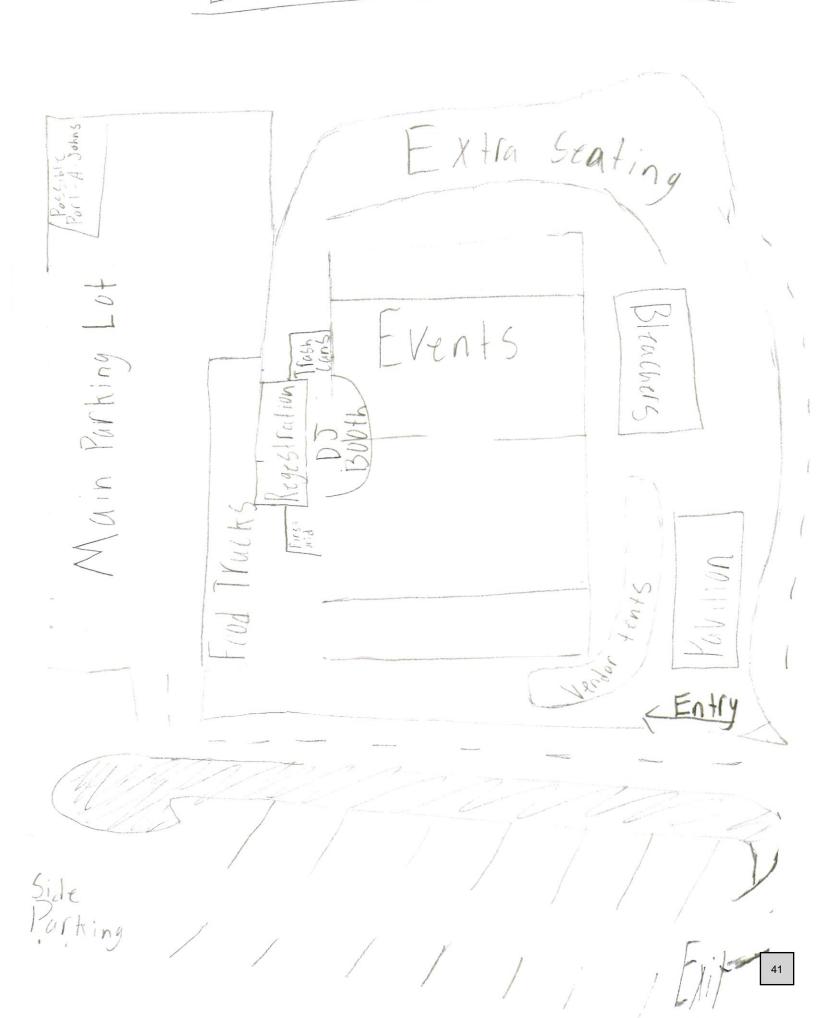

5. Approval of the issuance of a Special Event Permit for Top Prospects Inaugural Charity Bowl. The event will take place on July 13, 2024, at Riverside Park.

#### **PUBLIC COMMENT (Limited to 3 minutes per speaker)**

President Gustafson has requested Estin Fichter to present information to the board regarding the charity event he is organizing on July 13, 2024.

Estin presented the board his concept of the event stating it was a football training program for youth, much like a NFL Pro Bowl. The event is aimed at promoting mental health awareness and free for participants. The sponsorships of the event and proceeds raised will go towards a scholarship fund for psychology majors.