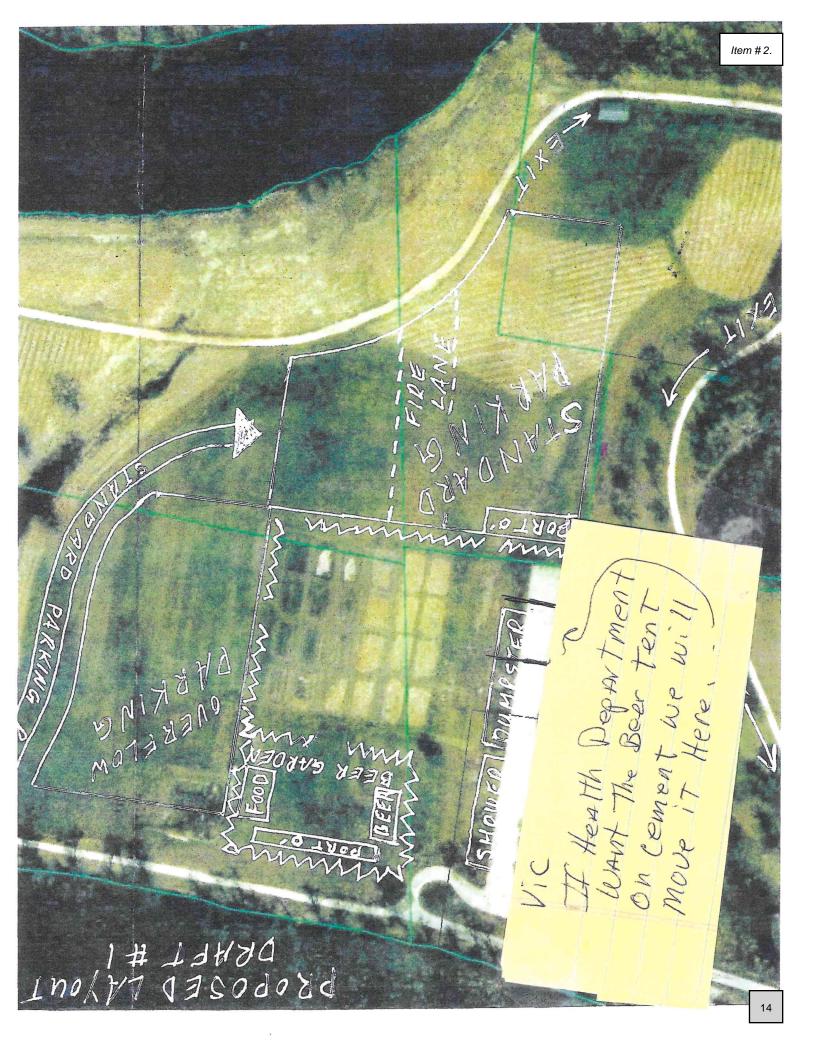

on site during the event. The event will encompass a portion of Riverside Park and all activities associated with the event will take place in this designated area. This includes food, alcohol, mud pits, clean up stations and entertainment. Park rules will still be enforced in areas outside of the designated area. No drinking of alcohol will be allowed in all areas of the park other than the designated event area. The event area will be completely enclosed and will have security at points of entry and exit to ensure participants are following the rules. The event organizer has also submitted an application for a temporary liquor license under Murphys Pub.

## Special Event Site Plan Exhibit

Please provide a site plan depicting the location of the proposed event, as well all applicable items identified in the Application Checklist. An aerial photograph of the event location will be provided by Village upon request for use by applicant.