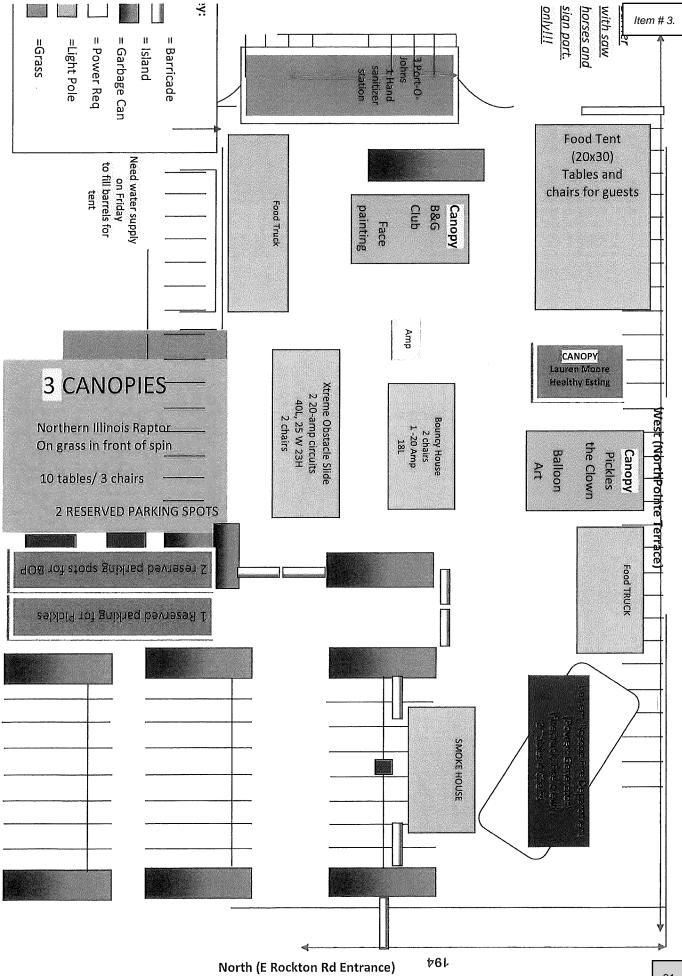

## Special Event Site Plan Exhibit

Please provide a site plan depicting the location of the proposed event, as well all applicable items identified in the Application Checklist. An aerial photograph of the event location will be provided by Village upon request for use by applicant.