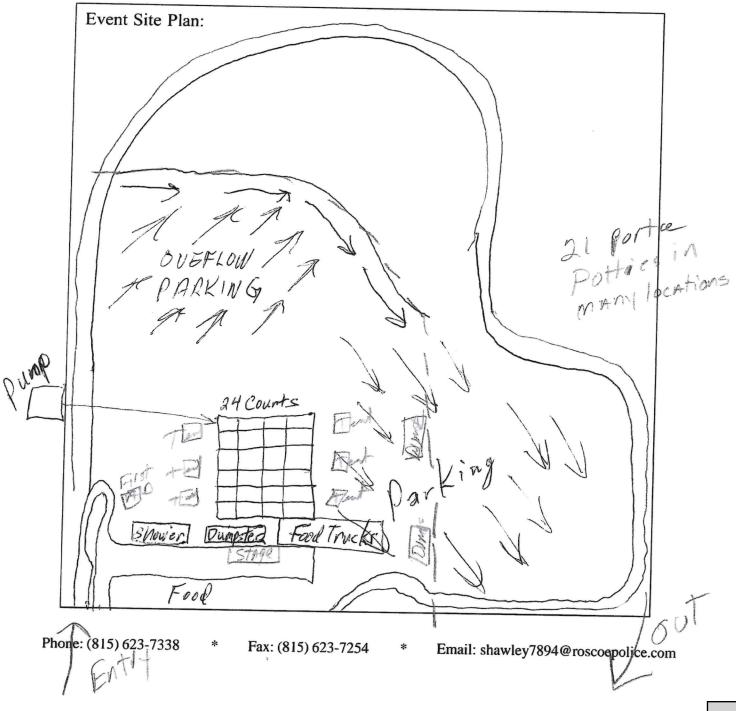

# VILLAGE OF ROSCOE AGENDA ITEM - STAFF REPORT

| VILLAGE OF ROSCOE<br>Agenda item - staff report                                                                                                                                                                                                                                                                                                     |                                                            | <b>VILLAGE</b> <i>of Item #2.</i> |                |
|-----------------------------------------------------------------------------------------------------------------------------------------------------------------------------------------------------------------------------------------------------------------------------------------------------------------------------------------------------|------------------------------------------------------------|-----------------------------------|----------------|
|                                                                                                                                                                                                                                                                                                                                                     |                                                            |                                   |                |
| Agenda Item:                                                                                                                                                                                                                                                                                                                                        | enda Item: Keep Northern Illinois Beautiful Mud Volleyball |                                   |                |
| Date:                                                                                                                                                                                                                                                                                                                                               | August 3, 2024                                             | Meeting:                          | СОТЖ           |
| Prepared by:                                                                                                                                                                                                                                                                                                                                        | Vic Wilder                                                 | Department:                       | Special Events |
| Overview/Background Information                                                                                                                                                                                                                                                                                                                     |                                                            |                                   |                |
| This is an annual event that takes place at Riverside Park in which 24 courts are filled with water and participants play volleyball in the mud. This event brings in over 100 teams and over 1000 people. The organizers have their own volunteers to assist with parking and with security. The Police department will also have several officers |                                                            |                                   |                |

on site during the event. The event will encompass a portion of Riverside Park and all activities associated with the event will take place in this designated area. This includes food, alcohol, mud pits, clean up stations and entertainment. Park rules will still be enforced in areas outside of the designated area. No drinking of alcohol will be allowed in all areas of the park other than the designated event area. The event area will be completely enclosed and will have security at points of entry and exit to ensure participants are following the rules. The event organizer has also submitted an application for a temporary liquor license under Murphys Pub.

### **Key Issues**

Traffic congestion is a concern as participants are filing in the morning. Public Works signs and Police assistance will be present to ease this congestion. The park does not allow alcohol consumption. The event will be completely enclosed with all activities taking place within the designated areas. Park rules will apply to all areas of the park outside of the designated area of Mud Volleyball. Due to these changes, extra security will be mandated by the Village of Roscoe and provided by the organizer. The organizer has agreed to have a minimum of ten security personnel along with the seven Roscoe Police Officers.

## Special Event Site Plan Exhibit

Please provide a site plan depicting the location of the proposed event, as well all applicable items identified in the Application Checklist. An aerial photograph of the event location will be provided by Village upon request for use by applicant.