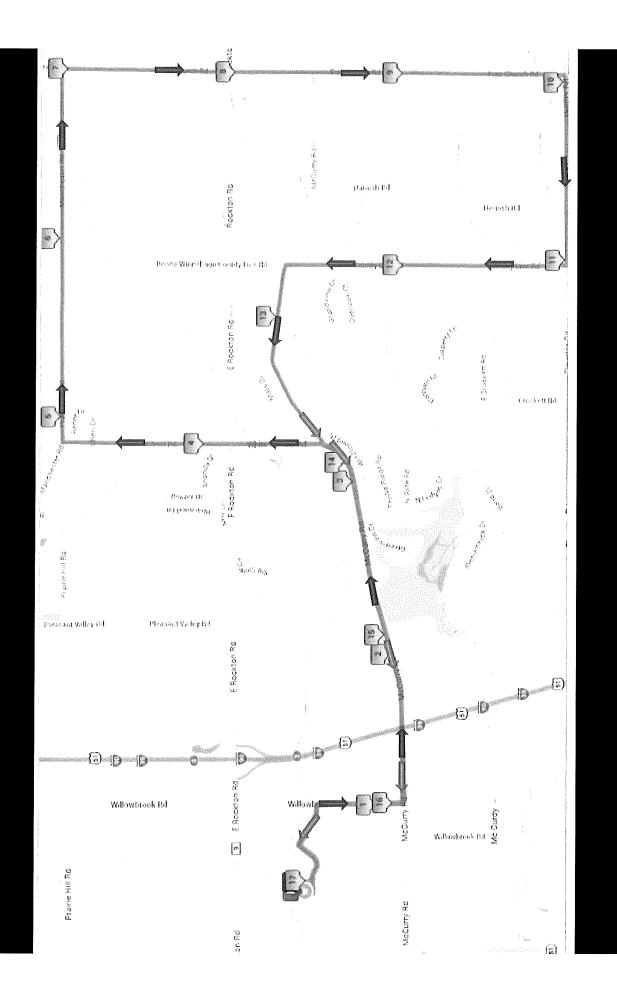

|  |  |  |  |  |  |  |
|                                                                                                                                                                                          |  |  |  |  |  |  |  |

| GUS L                  | -Arson     | CAMPUS | : Directo | r        |
|------------------------|------------|--------|-----------|----------|
| Name                   |            | /      |           |          |
| <u>5605</u><br>Address | E. RockTor | o Rd   | Roscoe,   | Il 61073 |
| Ind                    | h          |        |           |          |
| Signature              | Maning     | Ø      |           |          |
| Witness                |            |        |           |          |

۰.

\*

\*

Email: jevans7892@roscoepolice.com

Item # 3.





۴ ،

2024 Prairie Triathlon Bike Route

ltem # 3.

# VILLAGE OF ROSCOE AGENDA ITEM - STAFF REPORT

NILLAGE of Item # 3. Agenda Item: North Pointe Triathlon & Fitness Fun Fair Date: April 16, 2024 Meeting: COTW **Prepared by:** Vic Wilder **Department:** Special Events **Overview/Background Information** 

North Pointe Triathlon and Fun Fair is hosted by North Pointe at their facility, 5605 E. Rockton Road. The event is to be held Saturday June 8, 2024, beginning at 8 am. The race is a benefit for the Stateline Boys and Girls Club. All entry fees will go directly to the Club. The triathlon consists of swimming 350 yards in the pool, a 17 mile road course through parts of Winnebago and Boone Counties and concludes with a 3.1 mile run through the Campus trails of North Pointe. This is the 1