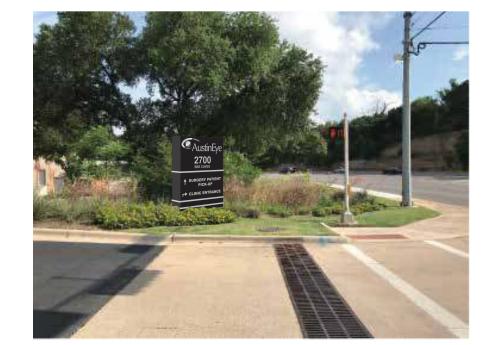

3 of 8

HEADING EAST - SIGN SITS AT GRADE WITH THE ROAD AND IS VISIBLE FOR WAYFINDING.

DATE: \_\_\_\_ / \_\_\_\_ / \_\_\_\_

LLARDS TURAL PLANS

> **CUSTOMER APPROVAL** APPROVED BY:

Job Site: Austin Eye Clinic 2700 Bee Cave Rd Austin, TX 78746

Re: Sign Variance Request

Dear Mayor Gavin Massingill;

Our customer Austin Eye Clinic requests adding directional information to one of the monument signs at the corner of Bee Cave Rd to help guide patients to the correct entrances. This especially helpful for the individuals with a visual disorder.

The request is for a variance from section 24-90 (b) "the information display on a monument sign is limited to the name and logo of the residing establishments."

We provided an exhibit of the placement of the sign and a drawing of the graphics.

#### **Description:**

Custom Sign Creations is requesting on behalf of Austin Eye Clinic a variance from the City's code of ordinances to allow information beyond the scope of the name and logo to be included on their two monument signs. The signs would otherwise be required to meet the conditions of the monument sign requirements, excecpt for the distance requirement, which was granted a variance by City Council at their December 2021 meeting.

The City Council and City Attorney Charles Zech discussed ways to word the motion to ensure that the city is protected in case of changing road or right-of way conditions.

Councilmember Sara Hutson discussed the information contained on one of the proposed signs and that it does not conform to the section of the code dictating information that can be on the signs.

Development Services Director Carrie Caylor explained that these are considered wayfinding signs and recommended that the applicant apply for a second variance specific to including wayfinding on a monument sign.