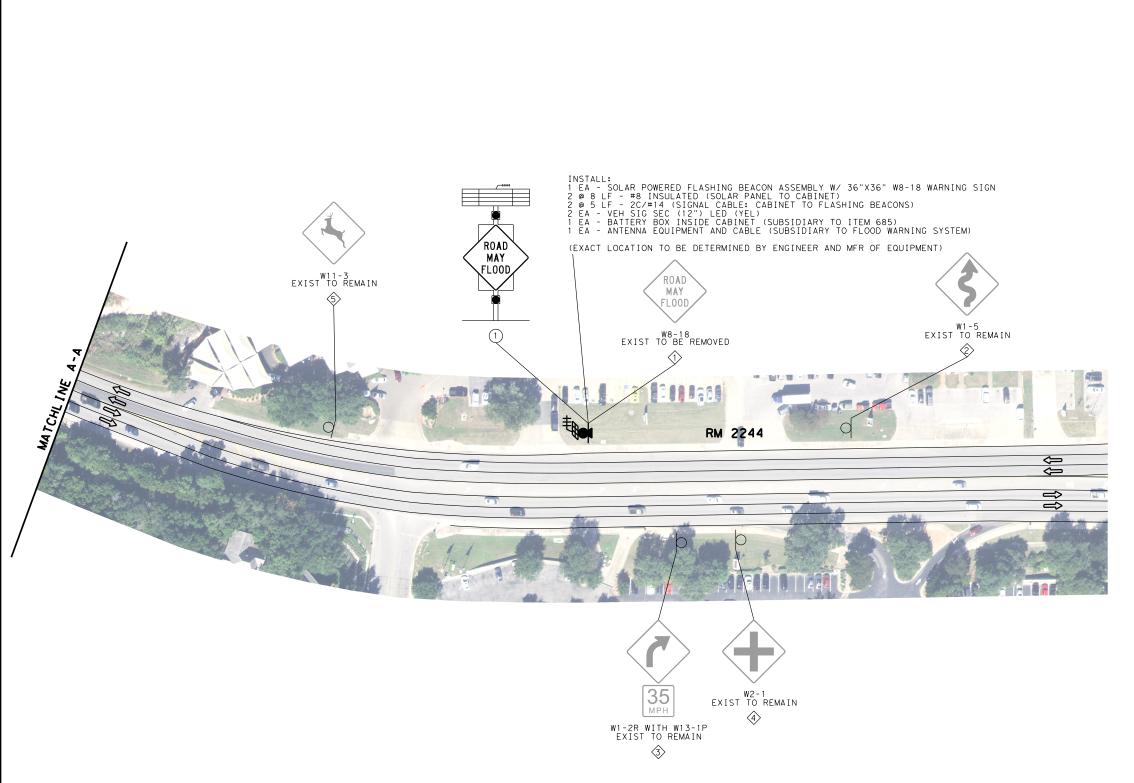

#### **PRESENTATIONS**

- 5. Presentation and discussion on the Quarterly Investment Report for the 1st Quarter
- 6. Presentation and discussion on the Budget Review for the 1st Quarter
- 7. Presentation and discussion regarding the installation of a high water detection system on Bee Caves Road by TXDoT

| LOCATION CONDT (RM) (1 | 620-6008  ELEC CONDR (NO.8 INSULATED | 636-6001<br>ALUMINUM SIGNS<br>(TY A) | 644-6023<br>IN SM RD SN SUP&AM<br>TYFRP(1)UA(P) | 644-6076<br>REMOVE SM RD SN<br>SUP&AM |               | 684-6028<br>TRF SIG CBL (TY A)(14 | 685-6004<br>INSTL RDSD FLSH BCN | XXX-XXXX<br>TRAFFIC FLOOD | XXX-XXXX<br>CELLULAR MODEM |
|------------------------|--------------------------------------|--------------------------------------|-------------------------------------------------|---------------------------------------|---------------|-----------------------------------|---------------------------------|---------------------------|----------------------------|
| LOCATION CONDT (RM) (1 |                                      |                                      |                                                 |                                       |               |                                   | INSTL RDSD FLSH BCN             | TRAFFIC FLOOD             | CELLULAR MODEM             |
|                        |                                      |                                      |                                                 | JOI WAIN                              | (12")LED(YEL) | AWG) (2 CONDR)                    | ASSM (SOLAR PWRD)               |                           |                            |
| LF.                    | LF                                   | SF                                   | EA                                              | EΑ                                    | EA            | LF                                | EA                              | EA                        | EA                         |
|                        |                                      |                                      |                                                 |                                       |               |                                   |                                 |                           |                            |
| RM 2244 115            | 32                                   | 18                                   | 2                                               | 2                                     | 4             | 20                                | 2                               | 1                         | 1                          |
|                        |                                      |                                      |                                                 |                                       |               |                                   |                                 |                           |                            |
| PROJECT TOTALS 115     | 32                                   | 18                                   | 2                                               | 2                                     | 4             | 20                                | 2                               | 1                         | 1                          |

\*\* CELLULAR MODEMS FURNISHED BY THE STATE

Walter P Moore and Associates, Inc. 221 North Kansas Street, Suite 601 Registration El Paso, Texas 79901 No. F-1856

# SUMMARY OF TRAFFIC QUANTITIES

SHEET 1 OF 1

| DSN:   | FED.RD.<br>DIV.NO. | PROJE    | HIGHWAY |           |
|--------|--------------------|----------|---------|-----------|
| GRPHS: | 6                  |          |         | NO.       |
|        | STATE              | DISTRICT | COUNTY  | VAR.      |
| CHECK: | TEXAS              | AUS      | TRAVIS  | SHEET NO. |
| CHECK: | CONTROL            | SECTION  | JOB     |           |
| HECK:  | 0914               | 00       | 401     |           |

OF SMALL SIGNS SUMMARY 7. Page 32 SM RD SGN ASSM TY XXXXX (X) XX (X-XXXX) BRIDGE MOUNT No warranty of any for the conversion om its use. CLEARANCE POST TYPE POSTS ANCHOR TYPE MOUNTING DESIGNATION SIGNS SHEET SIGN SIGN UA=Universal Conc PREFABRICATED DIMENSIONS 1EXT or 2EXT = # of Ext (See SIGN NOMENCLATURE NO. NO. FRP = Fiberglass UB=Universal Bolt Note 2) BM = Extruded Wind Beam TWT = Thin-Wall WC = 1.12 #/ft Wing SA=Slipbase-Conc P = "Plain" 10BWG = 10 BWG TY = TYPESB=Slipbase-Bolt T = "T" Channe I S80 = Sch 80EXAL = Extruded Alum Sign WS=Wedge Steel U = "U" TY N WP=Wedge Plastic Panels TY S RM 2244 OF 2 W8-18 ROAD - MAY - FLOOD 36X36 ATTACHED TO SPRFBA ALUMINUM SIGN BLANKS THICKNESS W8-19aTP FLOOD GAUGE 18X12 FRP UA Р Minimum Thickness Sauare Feet W8-19 FEET 1-2-3-4-5 12X72 Less than 7.5 0.080" W8-19aTP FLOOD GAUGE 18X12 FRP UA Р 7.5 to 15 0.100" W8-19 FEET 1-2-3-4-5 12X72 Greater than 15 0.125" OF 2 ROAD - MAY - FLOOD ATTACHED TO SPRFBA W8-18 36X36 The Standard Highway Sign Designs for Texas (SHSD) can be found at the following website. http://www.txdot.gov/ of this standa b by TxDOT for adard to other NOTE: 1. Sign supports shall be located as shown on the plans, except that the Engineer may shift the sign supports, within design guidelines, where necessary to secure a more desirable location or to avoid conflict with utilities. Unless otherwise shown on the plans, the Contractor shall stake and the Engineer will verify all sign support locations. 2. For installation of bridge mount clearance signs, see Bridge Mounted Clearance Sign Assembly (BMCS)Standard Sheet. 3. For Sign Support Descriptive Codes, see Sign Mounting Details Small Roadside Signs General Notes & Details SMD(GEN). Traffic Operations Division Standard Texas Department of Transportation TRAFFIC FLOOD WARNING SYSTEM SUMMARY OF SMALL SIGNS SOSS DN: TxDOT CK: TxDOT DW: TxDOT CK: TxDO sums16ex.dgn © TxDOT May 1987 JOB HIGHWAY 0914 00 401 VAR. 4-16 SHEET NO. 8-16 TRAVIS

LEGEND

\_\_\_\_\_\_ EXIST / PROPOSED SIGN

EXIST / PROPOSED DELINEATOR

EXIST / PROPOSED FLOOD GAUGE

PROPOSED SIGN W/ BEACONS

DIRECTION OF TRAFFIC

MASTER CONTROL UNIT

WATER SENSOR -PRESSURE TRANSDUCER

7.

PROPOSED CONDUIT

ANTENNA

SOLAR PANEL

REPEATER

PROPOSED SIGN NUMBER

EXIST SIGN NUMBER

Walter P Moore and Associates, Inc. 221 North Kansas Street, Suite 601 El Paso, Texas 79901

TRAFFIC FLOOD WARNING SYSTEM LAYOUT RM 2244

AT EANES CREEK SHEET 1 OF 2

No. F-1856

| DSN:   | FED.RD.<br>DIV.NO. | PROJE    | HIGHWAY |       |     |
|--------|--------------------|----------|---------|-------|-----|
| GRPHS: | 6                  |          |         | NO.   |     |
|        | STATE              | DISTRICT | COUNTY  | VAR   |     |
| CHECK: | TEXAS              | AUS      | TRAVIS  | SHEET | NO. |
| CHECK: | CONTROL            | SECTION  | JOB     |       |     |
| CHECK. | 0914               | 00       | 401     |       |     |