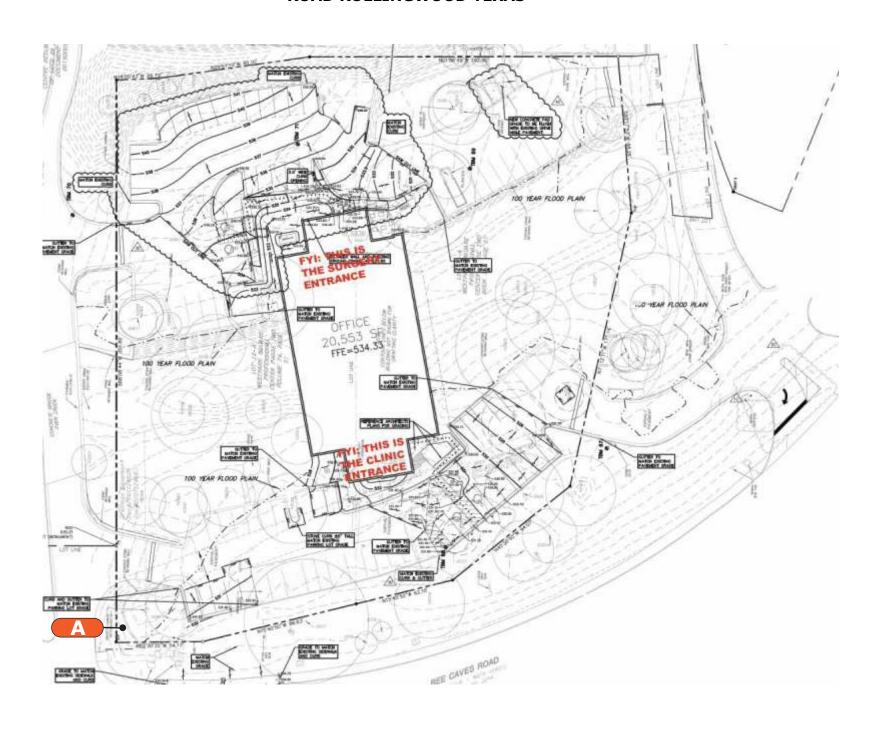

Re: Sign Variance Request

Dear Mayor Gavin Massingill;

Our customer Austin Eye Clinic requests adding directional information to one of the monument signs at the corner of Bee Cave Rd to help guide patients to the correct entrances. This especially helpful for the individuals with a visual disorder.

The request is for a variance from section 24-90 (b) "the information display on a monument sign is limited to the name and logo of the residing establishments."

We provided an exhibit of the placement of the sign and a drawing of the graphics.

#### **Description:**

Custom Sign Creations is requesting on behalf of Austin Eye Clinic a variance from the City's code of ordinances to allow information beyond the scope of the name and logo to be included on their two monument signs. The signs would otherwise be required to meet the conditions of the monument sign requirements, excecpt for the distance requirement, which was granted a variance by City Council at their December 2021 meeting.

4. Public hearing, discussion and possible action to consider a request for variance from the City's code of ordinances section 24-90 (d) (4), a monument sign must be set back at least ten feet from the boundary line of the property

Councilmember Brook Brown discussed that if Bee Caves Road is ever widened the placement of this sign may become an issue and suggested that this variance be granted with the condition that if that happened and the sign needed to be relocated that this would be at no expense to the city.

The City Council, Development Services Director Carrie Caylor and City Attorney Charles Zech discussed concerns regarding the placement of this sign and the implications of road widening by TXDoT and imminent domain.

The City Council and City Attorney Charles Zech discussed ways to word the motion to ensure that the city is protected in case of changing road or right-of way conditions.

Councilmember Sara Hutson discussed the information contained on one of the proposed signs and that it does not conform to the section of the code dictating information that can be on the signs.

Development Services Director Carrie Caylor explained that these are considered wayfinding signs and recommended that the applicant apply for a second variance specific to including wayfinding on a monument sign.