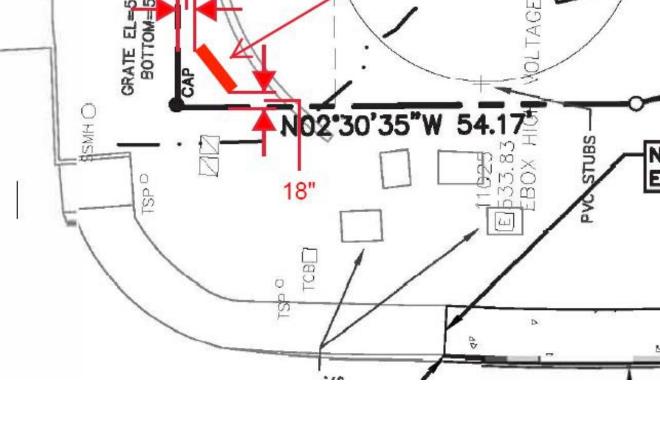

4. Public hearing, discussion and possible action to consider a request for variance from the City's code of ordinances section 24-90 (d) (4), a monument sign must be set back at least ten feet from the boundary line of the property

## Mayor Gavin Massingill opened the public hearing at 8:02 p.m.

Development Services Director Carrie Caylor discussed this request for variance from the City's code of ordinances.

Andy Leffler, with Custom Sign Creations and representing Austin Eye, discussed the topography of the area and the request for a variance from the City's Code of Ordinances.

Councilmember Brook Brown discussed that if Bee Caves Road is ever widened the placement of this sign may become an issue and suggested that this variance be granted with the condition that if that happened and the sign needed to be relocated that this would be at no expense to the city.

The City Council, Development Services Director Carrie Caylor and City Attorney Charles Zech discussed concerns regarding the placement of this sign and the implications of road widening by TXDoT and imminent domain.

The City Council and City Attorney Charles Zech discussed ways to word the motion to ensure that the city is protected in case of changing road or right-of way conditions.

Councilmember Sara Hutson discussed the information contained on one of the proposed signs and that it does not conform to the section of the code dictating information that can be on the signs.

Development Services Director Carrie Caylor explained that these are considered wayfinding signs and recommended that the applicant apply for a second variance specific to including wayfinding on a monument sign.

Mayor Gavin Massingill closed the public hearing at 8:14 p.m.

Councilmember Sara Hutson motioned to approve the request for variance from the City's code of ordinances section 24-90 (d) (4), a monument sign must be set back at least ten feet from the boundary line of the property as requested on the condition that if

the road location is altered that the variance is voided and needs to be reconsidered. Councilmember Phil McDuffee seconded the motion. The motion passed 4-0.

Development Services Director Carrie Caylor stated that she would make sure that the second variance is brought back at the next meeting.