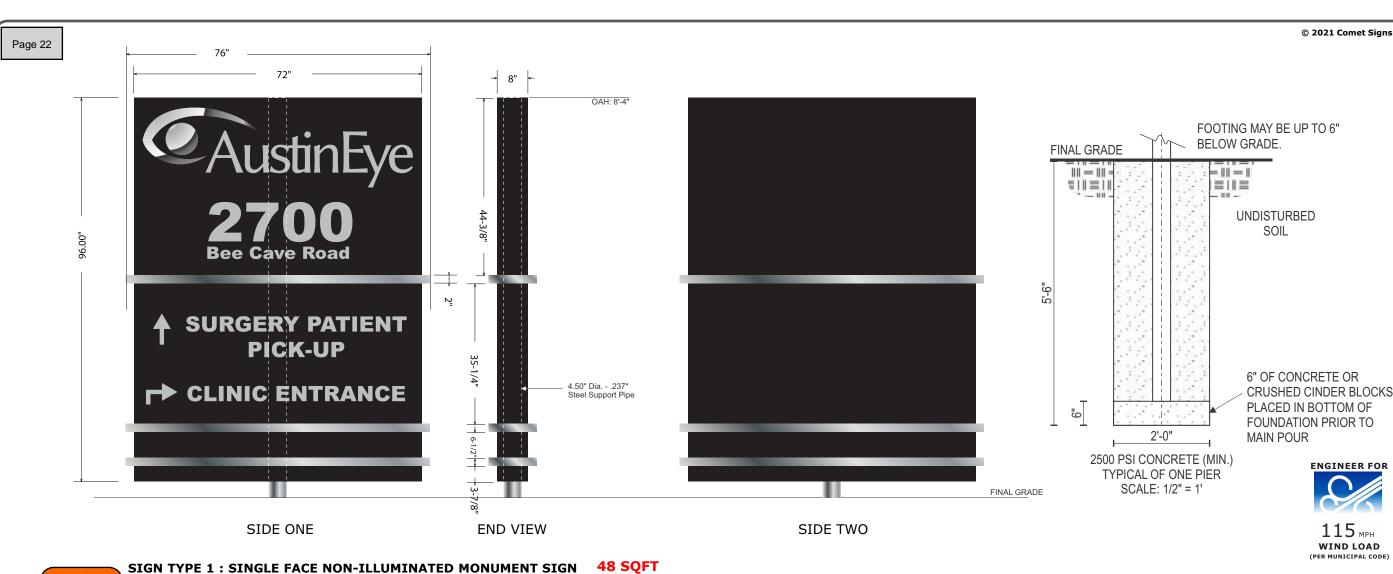

### **ROAD ROLLINGWOOD TEXAS**

QTY: ONE(1) Scale: 1/2" = 1'-0"

#### **SCOPE OF WORK:**

FABRICATE AND INSTALL S/F FACE NON-ILLUMINATED MONUMENT SIGN

- 1.5" X 1.5" ANGLE IRON FRAME. FACES CLAD IN .125 ALUM. FACES & REMOVABLE .063 ALUM FILLER. W/ 5" POLE POCKETS. CABIENT PAINTED (C1) AND (C2)
- LOGO TO BE DIGITALLY PRINTED W/ MATTE UV LAM.
- WAYFINDING ARROWS AND COPY TO BE PAINTED (C2)

INSTALLATION: DIE TO PROPERTY LINE AND LINE AND LIMITATIONS OF THE AREA NO MOW PAD WILL BE ABLE TO BE UTILIZED. SINGLE POLE AND WELDED SUPPORTS TO CABINET TO HOLD SINGLE POLE AND WELDED SUPPORTS TO CABINET TO HOLD PLACE CABINET PER STAMPED ENGINEERING.

**FABRICATE W/ NO VISIBLE FASTENERS.** 

**FULL ENGINEERING ON FILE** 

Job Name:

**Austin Eye** 

□ Proposal Drawing■ Final Drawing

Client: Austin Eye

Location: 2700 Bee Cave Rd, Rollingwood, TX 78746

Salesperson: Jamie Mitol

The request is for a variance from section 24-90 (b) "the information display on a monument sign is limited to the name and logo of the residing establishments."

We provided an exhibit of the placement of the sign and a drawing of the graphics.

#### **Description:**

Custom Sign Creations is requesting on behalf of Austin Eye Clinic a variance from the City's code of ordinances to allow information beyond the scope of the name and logo to be included on their two monument signs. The signs would otherwise be required to meet the conditions of the monument sign requirements, excecpt for the distance requirement, which was granted a variance by City Council at their December 2021 meeting.

The City Council and City Attorney Charles Zech discussed ways to word the motion to ensure that the city is protected in case of changing road or right-of way conditions.

Councilmember Sara Hutson discussed the information contained on one of the proposed signs and that it does not conform to the section of the code dictating information that can be on the signs.

Development Services Director Carrie Caylor explained that these are considered wayfinding signs and recommended that the applicant apply for a second variance specific to including wayfinding on a monument sign.