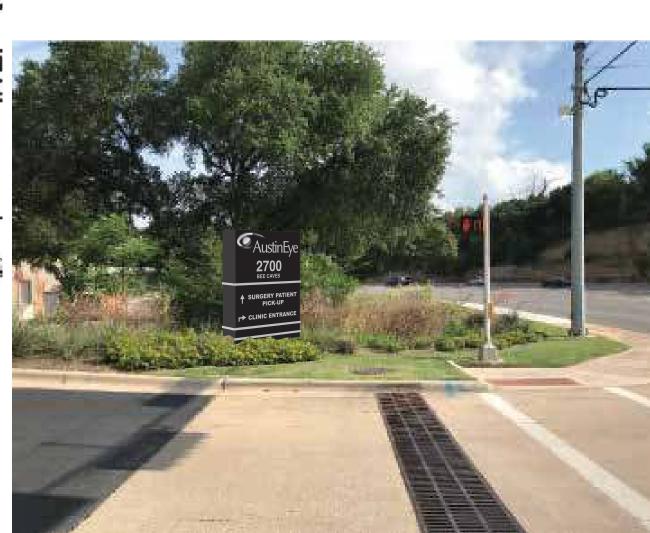

3 of 8

HEADING EAST - SIGN SITS AT GRADE WITH THE ROAD AND IS VISIBLE FOR WAYFINDING.

DATE: \_\_\_\_ / \_\_\_\_ / \_\_\_\_

LLARDS TURAL PLANS

> **CUSTOMER APPROVAL** APPROVED BY:

Job Site: Austin Eye Clinic 2700 Bee Cave Rd Austin, TX 78746

Re: Sign Variance Request

Dear Mayor Gavin Massingill;

Our customer Austin Eye Clinic requests adding directional information to one of the monument signs at the corner of Bee Cave Rd to help guide patients to the correct entrances. This especially helpful for the individuals with a visual disorder.

The request is for a variance from section 24-90 (b) "the information display on a monument sign is limited to the name and logo of the residing establishments."

We provided an exhibit of the placement of the sign and a drawing of the graphics.

#### **Description:**

Custom Sign Creations is requesting on behalf of Austin Eye Clinic a variance from the City's code of ordinances to allow information beyond the scope of the name and logo to be included on their two monument signs. The signs would otherwise be required to meet the conditions of the monument sign requirements, excecpt for the distance requirement, which was granted a variance by City Council at their December 2021 meeting.

The City Council and City Attorney Charles Zech discussed ways to word the motion to ensure that the city is protected in case of changing road or right-of way conditions.

Councilmember Sara Hutson discussed the information contained on one of the proposed signs and that it does not conform to the section of the code dictating information that can be on the signs.

Development Services Director Carrie Caylor explained that these are considered wayfinding signs and recommended that the applicant apply for a second variance specific to including wayfinding on a monument sign.