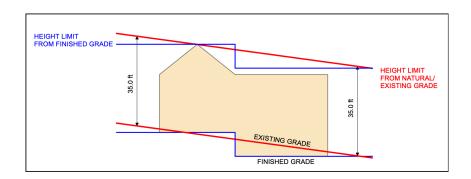

when establishing imaginary planes. Duke Garwood seconded the motion. The motion carried with 6 in favor and 0 against.

## **BUILDING HEIGHT - FINAL**

- Maximum permitted building height shall be 35ft.
- The maximum allowable height shall be measured as the vertical distance from the existing grade of the site to an imaginary plane located at the allowed height above and parallel to the grade. Height measurements shall be based on existing topography of the site, before grading for proposed on-site improvements, or finished grade, whichever is lower. [SEE RW: Sec. 101-2. Adoption of codes (c) (1) and (c) (2)]
- Areas of rugged terrain or minor topographic variations, with a width of less than 25 feet, including pools and ponds, shall not be included when establishing imaginary planes.



Maximum permitted building height shall be measured based on the criteria:

- There shall be no point of any building or structure that exceeds the prescribed height above the existing or finished grade, whichever is lower,
- All measurements shall be made vertically; i.e., each point of a roof shall be measured to the point of grade that is directly below it--vertical and plumb, or nearest adjacent grade when the high point is inset from the building perimeter.
- Antennae, chimneys, flues, vents, and similar structures shall not exceed the prescribed height limit by more than three (3) feet.

## Q7 - Should we consider changes to front, side, or rear setback dimensions

177 (65%) - About Right

61 (22%) - Too Small

31 (11%) - Too Large

5 (2%) - No response

Recommend: No changes to si