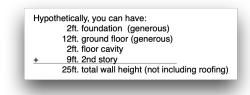

building area for each lot within which new development may occur. Prescribing side and rear setback planes helps to minimize the impact of new development and rear development on adjacent properties, but still allows a home to reach its maximum height further from adjacent properties

City of Austin "tenting" rules use an imaginary pole 15 ft. in height along the property line to set the spring point for a 45 degree angle that extends inward, regardless of front/side/rear setback depth. Nothing can be built outside that plane, with some exceptions regarding gable ends, shed roofs, and dormers.

- Using this geometry, when the height of 15 ft. is applied to the typical setback dimensions in RW, it yields an eave height of:
  - 25' 0" along a 10 ft setback
  - 29' 4" along a 15 ft setback



- When we tested it on numerous home sizes, styles, and topographic conditions in RW, we found that it was both generous and right at the limit of what might create an impact on nearby neighbors.
- We also found that the City of Austin "tenting" rules for measurement were cumbersome, and posed additional challenges for some of the more steeply-sloped lots in RW. Based on survey feedback, we concluded that the best option was to set a maximum height along the building setback, similar to the "parallel plane" concept, in that it is more uniformly applicable, and appears to work well on any topography, without creating a tremendous amount of geometric and graphic calculations.

## FROM MEETING MINUTES FOR CRCRC MEETING MONDAY, MARCH 18, 2024:

Brian Rider moved to make a supplemental motion