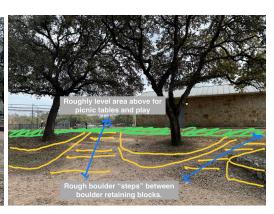

10. Discussion and possible action on a recommendation from the Park Commission on an alternative plan to the currently proposed retaining wall on the east side of the park near the field house

Melissa Morrow, 2502 Timberline Drive and Chair of the Park Commission, discussed the alternative plan to the retaining wall created by Alex Robinette and requested approval of the proposal in place of the design for the retaining wall that was previously approved.

Members of City Council spoke in support of the alternative plan to the retaining wall and thanked the Park Commission and Alex Robinette for their work.

Alex Robinette, resident at 2500 Hatley Drive, discussed proposals received for the alternative plan to the retaining wall.

Members of City Council discussed next steps in the process for the alternative plan to the retaining wall.

Council Member Phil McDuffee moved to approve item 10 as presented in the packet. Council Member Kevin Glasheen seconded the motion. The motion carried with 5 in favor and 0 against.