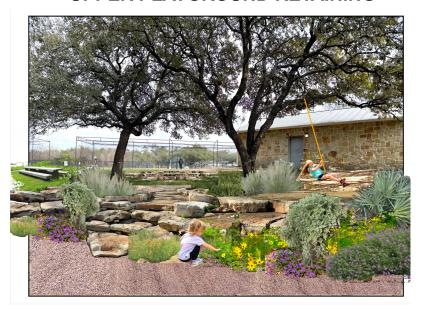

10. Discussion and possible action on a recommendation from the Park Commission on an alternative plan to the currently proposed retaining wall on the east side of the park near the field house

Melissa Morrow, 2502 Timberline Drive and Chair of the Park Commission, discussed the alternative plan to the retaining wall created by Alex Robinette and requested approval of the proposal in place of the design for the retaining wall that was previously approved.

Members of City Council spoke in support of the alternative plan to the retaining wall and thanked the Park Commission and Alex Robinette for their work.

Alex Robinette, resident at 2500 Hatley Drive, discussed proposals received for the alternative plan to the retaining wall.

Members of City Council discussed next steps in the process for the alternative plan to the retaining wall.

Council Member Phil McDuffee moved to approve item 10 as presented in the packet. Council Member Kevin Glasheen seconded the motion. The motion carried with 5 in favor and 0 against.