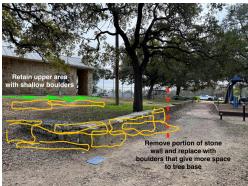

10. Discussion and possible action on a recommendation from the Park Commission on an alternative plan to the currently proposed retaining wall on the east side of the park near the field house

Melissa Morrow, 2502 Timberline Drive and Chair of the Park Commission, discussed the alternative plan to the retaining wall created by Alex Robinette and requested approval of the proposal in place of the design for the retaining wall that was previously approved.

Members of City Council spoke in support of the alternative plan to the retaining wall and thanked the Park Commission and Alex Robinette for their work.

Alex Robinette, resident at 2500 Hatley Drive, discussed proposals received for the alternative plan to the retaining wall.

Members of City Council discussed next steps in the process for the alternative plan to the retaining wall.

Council Member Phil McDuffee moved to approve item 10 as presented in the packet. Council Member Kevin Glasheen seconded the motion. The motion carried with 5 in favor and 0 against.