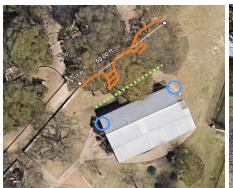

10. Discussion and possible action on a recommendation from the Park Commission on an alternative plan to the currently proposed retaining wall on the east side of the park near the field house

Melissa Morrow, 2502 Timberline Drive and Chair of the Park Commission, discussed the alternative plan to the retaining wall created by Alex Robinette and requested approval of the proposal in place of the design for the retaining wall that was previously approved.

Members of City Council spoke in support of the alternative plan to the retaining wall and thanked the Park Commission and Alex Robinette for their work.

Alex Robinette, resident at 2500 Hatley Drive, discussed proposals received for the alternative plan to the retaining wall.

Members of City Council discussed next steps in the process for the alternative plan to the retaining wall.

Council Member Phil McDuffee moved to approve item 10 as presented in the packet. Council Member Kevin Glasheen seconded the motion. The motion carried with 5 in favor and 0 against.