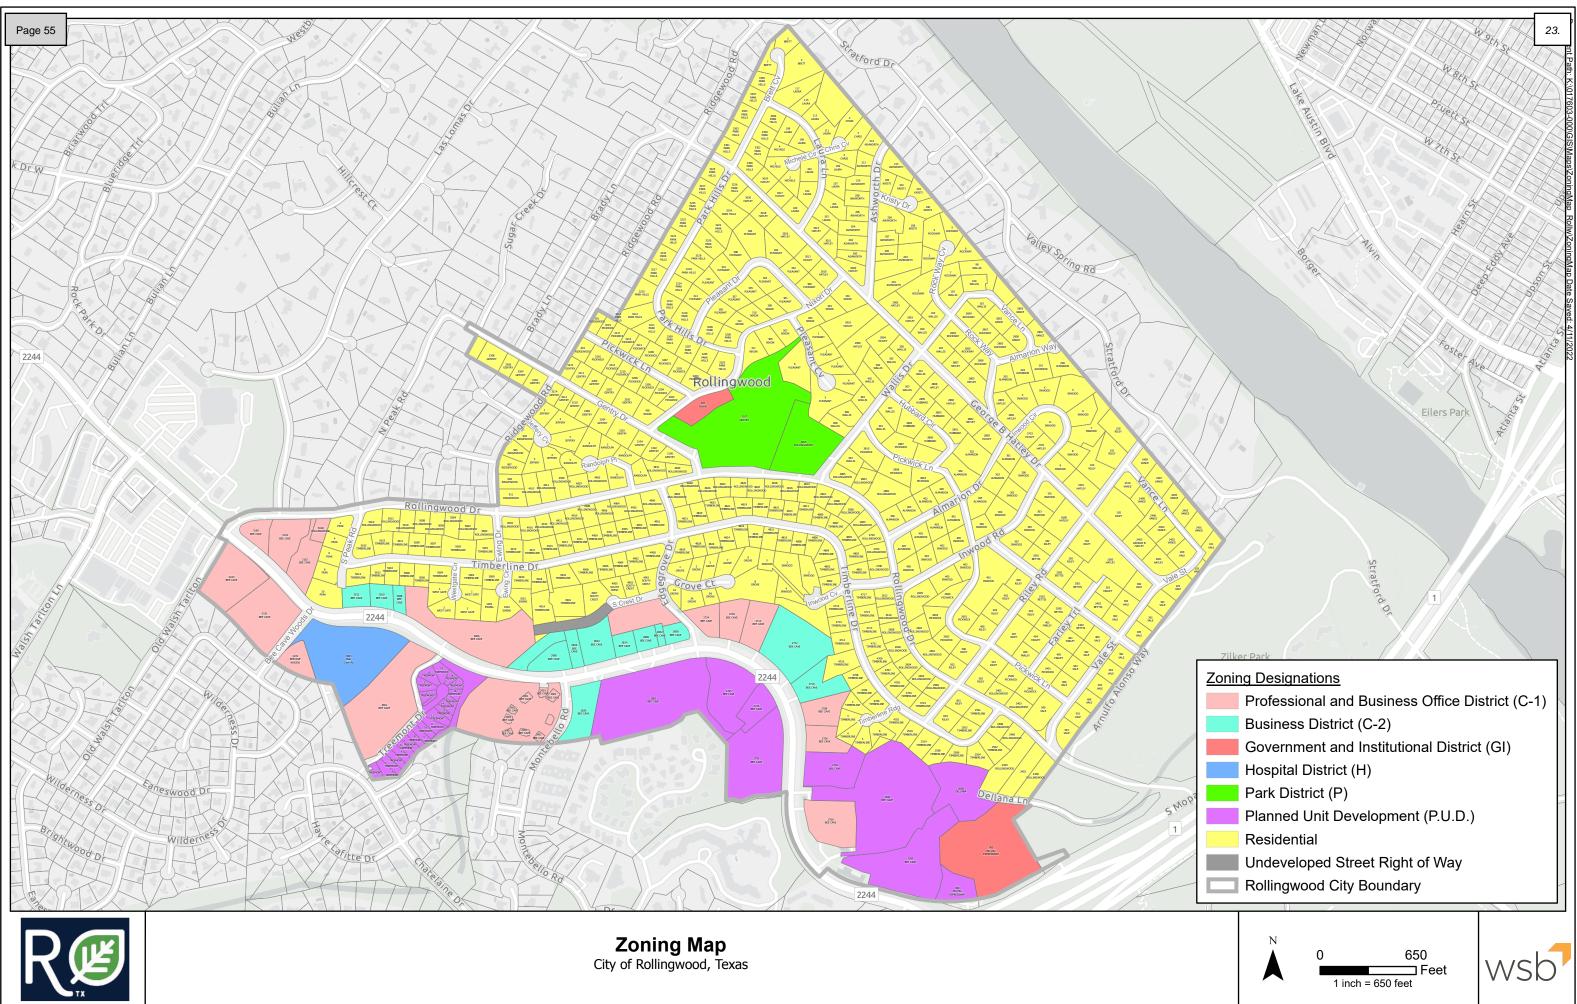

15. Discussion and possible action regarding the status of the City's official zoning map, including incorporation of the action by the Council on September 16, 2020, to reflect 6 Pleasant Cove within the Residential zone, including discussion of any necessary changes to City Ordinance Section 107-26

Council Member Brook Brown discussed that this is a follow up from last meeting's discussion on the GIS and zoning map, suggested city attorney review of the city's ordinance regarding the zoning map and discussed whether it needed to be amended to designate the GIS map as the official zoning map. She also discussed that at the last City Council meeting there was a discussion on whether to make the city's GIS maps public and that she had looked at other city's websites who did make those public.

The City Council discussed what items need to be resolved in order to create an official zoning map.

Shanthi Jayakumar discussed an area of concern on the zoning map referred to as "the bulge" near the park on Gentry.

Council Member Brook Brown stated that she would give staff a short list of what is pertinent for the zoning map and that she would bring this item back next month.

16. Update, discussion and possible action a Franchise Agreement with Austin Energy and certain utility projects related to utility easement