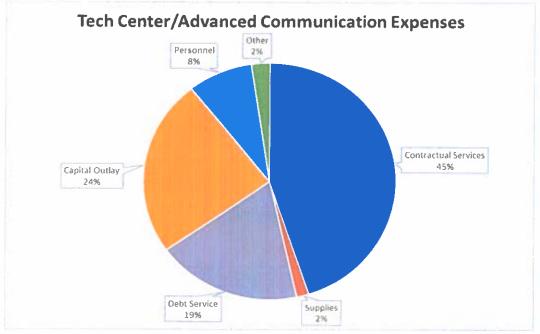

ty<br>enhancements | \$20,000  |
| Advanced Communications Servers                     | Replace servers that are end of life                                                                                          | \$30,000  |
| Network infrastructure and Tech<br>Center AV system | Network Infrastructure components<br>within city departments and updates to<br>AV system at Tech Center                       | \$20,000  |
| Total                                               |                                                                                                                               | \$470,000 |

#### TECHNOLOGY CENTER/ADVANCED COMMUNICATIONS/NETWORK ADMIN CAPITAL OUTLAY



# TECH CENTER/ADVANCED COMMUNICATIONS REVENUE

# **TECH CENTER/ADVANCED COMMUNICATIONS EXPENSES**



#### Water/Water Reclamation

The combined Water and Water Reclamation Funds Revenues continue to see slight increases due to recently approved rate increases, new customers, grants & state revolving loan funds for capital projects including work at the WWTP and the construction of an iron removal system at well #8. The total revenue for the combined funds in FY 24 is estimated to be \$23,938,695. This total includes rates, fees, ILEPA loans, water tower leases and other miscellaneous revenues. Currently there is a cash reserve in the Water/Water Reclamation Funds, however the city is short of the required 365 days of cash in the water fund. The reduction in reserves in the water fund is due to cash funding several large capital project. The reserves were established to help fund future