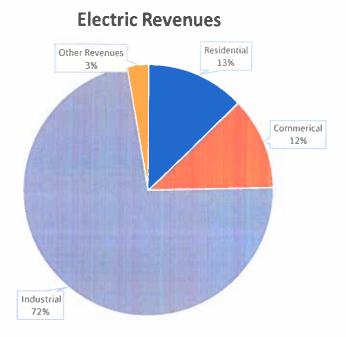

# VI. BUSINESS ITEMS:

- 1. CONSENT AGENDA ITEMS BY OMNIUS VOTE with Recommendations:
  - a) Approve Minutes of City Council Meeting 11/13/2023
  - b) Approve Check Registers 208707-208708, 208820-209049, 208710-208804
  - c) Approve Payroll 10/30/23-11/12/23
  - d) Approve 2024 Meeting Dates
  - e) Approve 2024 Holidays
  - f) Accept & Place on File October Financials
- 2. Public Hearing Lee Ogle Enterprise Zone Boundary Expansion
- 3. Budget Fiscal Year 2024 (Public Hearing and Adoption)
- 4. A Resolution Approving the 2024-2043 Capital Improvement Plan
- 5. An ordinance authorizing the issuance of General Obligation Bonds (Alternate Revenue Source), Series 2023A of the City of Rochelle, Ogle and Lee Counties, Illinois, in an aggregate principal amount of not to exceed \$2,500,000 for the purpose of financing costs of certain capital projects within the City and paying for costs related thereto and providing for the levy of a direct annual tax sufficient to pay the principal of and interest on said bonds
- <u>6.</u> A Fourth Amendment to the Intergovernmental Agreement with the Flagg Rochelle Park District Golf Course
- 7. A Resolution Approving a Purchase and Sale Agreement for the Sale of 916 S. Main Street
- 8. A Resolution Waiving Competitive Bidding and Authorizing the Purchase and Installation of a Replacement Standby Generator
- 9. A Resolution Authorizing the City Manager to Execute an Intergovernmental Agreement for Mutual Aid with the Mutual Aid Box Alarm System
- 10. A Resolution Approving the 2023-2024 Risk Insurance Renewal Package