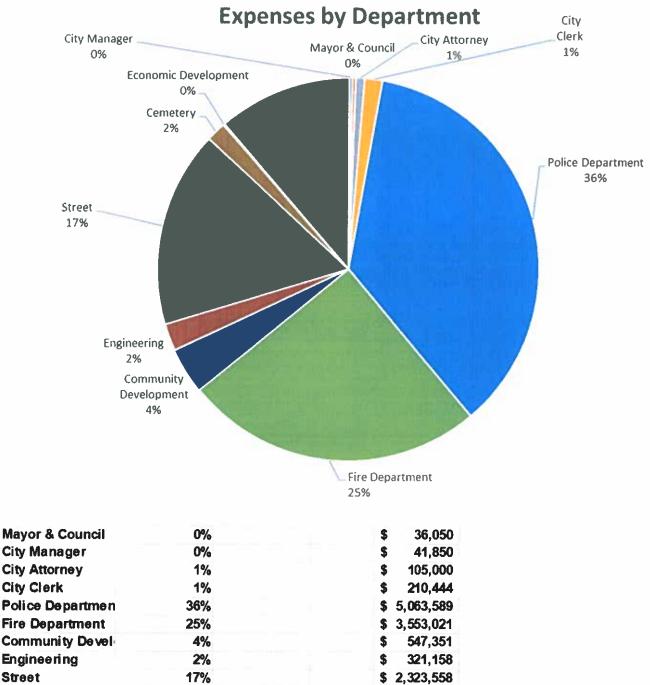

back to the ambulance fund to pay for equipment upgrades.

#### **GENERAL FUND REVENUES & EXPENSES**



#### General Fund



Staff is projecting a General Fund Balance of approximately \$10,131,634 at the conclusion of the new fiscal year. This represents a slight increase of approximately \$8,000 from the current year end projections. The cash reserve policy approved by the city council requires 15-40% of the General Fund Budget be available in cash at any time. The City's total cash on hand exceeds the minimum cash policy required amounts by approximately \$4.5 million. Lastly, all outstanding long-term debt held by the city is obligated to the TIF and Enterprise Funds. The only general fund debt is Alternate Revenue Bonds that will be retired in 2026.

#### **EXPENSES BY DEPARTMENT**



| Engineering       | 2%  | \$ 321,158   |
|-------------------|-----|--------------|
| Street            | 17% | \$ 2,323,558 |
| Cemetery          | 2%  | \$ 234,234   |
| ED                | 0%  | \$ 15,930    |
| Municipal Buildin | 11% | \$ 1,591,160 |
|                   |     | \$14,043,345 |

The major expenses for the General Fund include Public Safety, Public Works, Cemetery, Community Development, City Hall, and Engineering. Within each department, the major expenses include Personnel Services (salaries and benefits), Contractual Services, Supplies and Capital Outlay.

Typically, in local government most of the expenses are related to Personnel costs. Staff is pleased that our community is within the industry norm of personnel costs as it relates to the entire budget. Our goal