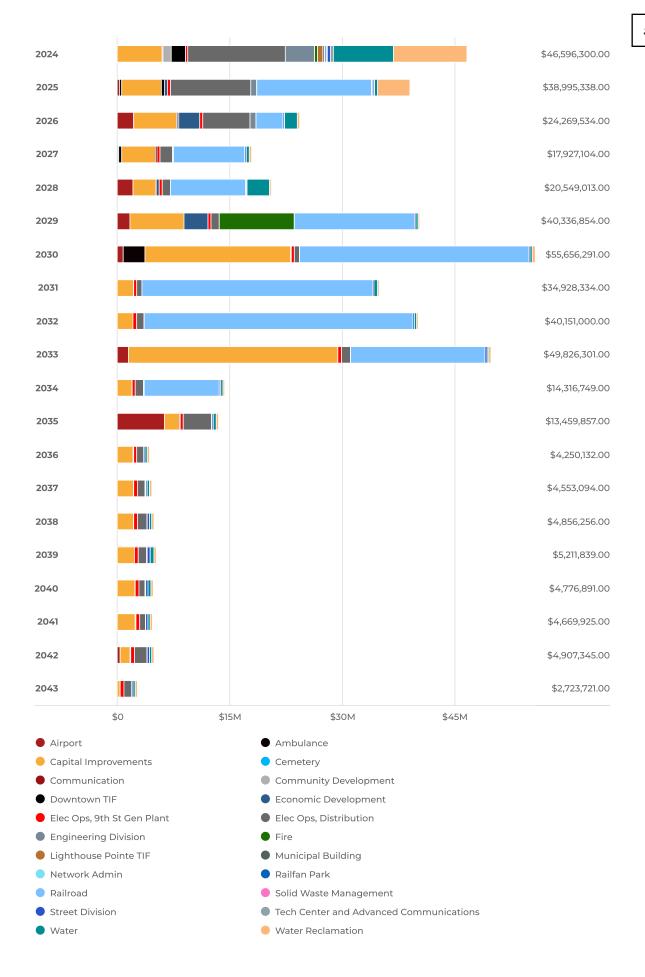

et as it sets forth a twenty-year program. The first year's program contains projects that are included in the 2024 City of Rochelle Budget. The remaining nineteen years reflect staff's recommended priorities in the future.

Strategic Plan Goal Application: Maintain Fiscal Stability & Balanced Budget – Short Term Routine



# City of Rochelle FY2024 - City of Rochelle, Illinois Budget



**Final Version** Last updated 09/07/23





# TABLE OF CONTENTS

| Capital Improvements | <br>5 |
|----------------------|-------|
| Multi-year plan      | <br>ŀ |

Section VI, Item 4.

# **CAPITAL IMPROVEMENTS**

**Capital Improvements: Multi-year Plan** 

# Total Capital Requested \$432,961,878

**116 Capital Improvement Projects** 

**Total Funding Requested by Department** 

334

Section VI, Item 4.



#### **Total Funding Requested by Source**



#### **Capital Costs Breakdown**



Capital Costs

#### **Cost Savings & Revenues**

There's no data for building chart

\$150,000

Total: \$150,000

# **Municipal Building Requests**

#### Itemized Requests for 2024-2043

#### Police Department Locker Room/Restroom

Remodel of police department lower level bathrooms and locker rooms to include shower and changing facilities for men and women.

# **Fire Requests**

| Itemized Requests for 2024-2043                                                                                                                                                                          |                     |
|---------------------------------------------------------------------------------------------------------