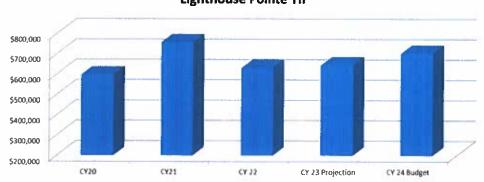

### t Section VI, Item 1.

- Page 3 An Ordinance Abating the Taxes Levied for 2023 to Pay the Principal and Interest on 3. \$2,955,000 Taxable General Obligation Refunding Bonds (TIF Alternate Revenue Source), Series 2013 of the City of Rochelle. In 2010, the Mayor and Council approved an ordinance providing for the issuance of bonds to finance offsite improvements related to the Lighthouse Pointe Subdivision and Route 38 corridor. The City subsequently issued Taxable General Obligation Bonds, Series 2010 (Recovery Zone Economic Development Bonds) for \$2,940,000. In April 2013, due to federal budget cuts which affected the subsidy available through the Recovery Zone Bond program, the Council approved the issuance of General Obligation Refunding Bonds for \$2,955,000, which included interest and bond issuance costs. The annual debt service related to these bonds is being paid through TIF revenues, instead of property taxes, when sufficient funds are available. To abate the property taxes, the proposed ordinance must be approved annually and forwarded to Lee County and Ogle County. Chris Cardott, Finance Director was available for questions. Motion made by Councilor Shaw-Dickey, Seconded by Councilor D. McDermott, "I move Ordinance 23-5447, an Ordinance Abating the Taxes Levied for 2023 to Pay Debt Service on General Obligation Refunding Bonds (Tax Increment Financing Alternate Revenue Source), Series 2013 of the City of Rochelle, be approved." Voting Yea: T. McDermott, Hayes, D. McDermott, Shaw-Dickey, Arteaga, Valdivieso, and Mayor Bearrows. Nays: None. Motion passed 7-0.
- 4. An Ordinance Abating the Taxes Levied for 2023 to Pay the Principal of and Interest on \$4,500,000 General Obligation Bonds (Alternate Revenue Source), Series 2018 of the City of Rochelle. In 2018, the Mayor and Council approved an ordinance providing for the issuance of bonds to finance infrastructure improvements. The City subsequently issued General Obligation Bonds (Alternate Revenue Source), Series 2018 in the amount of \$4,500,000. The annual debt service related to these bonds is being paid through the Capital Improvement Fund from a transfer from the Non-Home Rule Sales Tax Fund, instead of property taxes, when sufficient funds are available. To abate the property taxes, the proposed ordinance must be approved annually and forwarded to Lee County and Ogle County. Chris Cardott, Finance Director was available for questions. Motion made by Councilor D. McDermott, Seconded by Councilor Shaw-Dickey, <u>"I move Ordinance 23-5448, an Ordinance Abating the Tax hereto Levied for the year 2023 to Pay the Principal of and Interest on \$4,500,000 General Obligation Bonds (Alternate Revenue Source), Series 2018, of the City of Rochelle, be approved." Voting Yea: T. McDermott, Hayes, D. McDermott, Shaw-Dickey, Arteaga, Valdivieso, and Mayor Bearrows. Nays: None. Motion passed 7-0.</u>
- 5. An Ordinance Abating the Taxes Levied for 2023 to Pay the Principal of and Interest on \$7,775,000 General Obligation Bonds (Electric System Alternate Revenue Source), Series 2021 of the City of Rochelle. In 2021, the Mayor and Council approved an ordinance providing for the issuance of bonds to finance electric infrastructure improvements. The City subsequently issued General Obligation Bonds (Electric Alternate Revenue Source), Series 2021 in the amount of \$7,7750,000. The annual debt service related to these bonds is being paid through the Electric Fund instead of property taxes when sufficient funds are available. To abate the property taxes, the proposed ordinance must be approved annually and forwarded to Lee County and Ogle County. Chris Cardott, Finance Director was available for questions. Motion made by Councilor Arteaga, Seconded by Councilor Hayes, "I move Ordinance 23-5449, an Ordinance Abating the Tax hereto Levied for the year 2023 to Pay the Principal of the Interest on \$7,775,000 General Obligation Bonds (Electric Systems Alternate Revenue Source), Series 2021 of the City of Rochelle, be approved." Voting Yea: T. McDermott, Hayes, D. McDermott, Shaw-Dickey, Arteaga, Valdivieso, and Mayor Bearrows. Nays: None. Motion passed 7-0.
- 6. An Ordinance Abating the Taxes Levied for 2023 to Pay the Principal of and Interest on \$8,895,000 General Obligation Bonds (Electric System Alternate Revenue Source), Series 2022 of the City of Rochelle. In 2022, the Mayor and Council approved an ordinance providing for the issuance of bonds to finance electric infrastructure improvements. The City subsequently issued