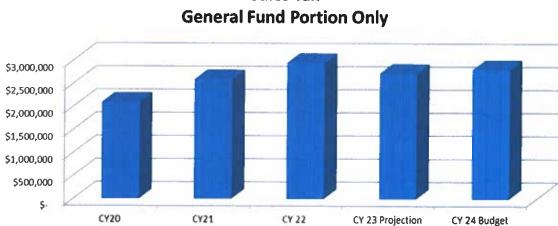

#### Section VI, Item 1.

- Page 2
- 9. An Ordinance Authorizing a Loan Agreement between the City of Rochelle and the Illinois Environmental Protection Agency for the Water Reclamation Plant Improvements. The water reclamation plant needs improvements so the City can maintain treatment that produces a high quality effluent and meets the City's NPDES permit requirements. The water reclamation plant improvements include BNR upgrades to aeration bays 5-8, rehabilitation of the final clarifiers, replacement of the tertiary sand filters with new filters, and rehabilitate the excess flow lagoons. These improvements will include the necessary changes to meet pending phosphorus limits from the IEPA. To complete this project, it is necessary to borrow funds from the Illinois Water Pollution Control Revolving Fund Loan program to finance it. As part of the revolving loan fund program, it is required the city council approve an ordinance stipulating a maximum dollar amount the city may borrow. The current cost estimate of the project is \$9.6 million but we are requesting authorization of \$15 million due to the volatile market costs. Through the loan program we have been issued \$2.7 million in principal forgiveness and don't want to risk losing that due to time delays. Superintendent of Water/Water Reclamation Adam Lanning was available for questions. Motion made by Councilor Valdivieso, Seconded by Councilor D. McDermott. "I move Ordinance 23-5452, an Ordinance Authorizing Loan Agreement between the City of Rochelle (a Non-Home Rule Entity) and the Illinois Environmental Protection Agency for the Water Reclamation Plant Improvements, be approved." Voting Yea: T. McDermott, Hayes, D. McDermott, Shaw-Dickey, Arteaga, Valdivieso, and Mayor Bearrows. Nays: None. Motion passed 7-0.
- 10. A Resolution Accepting the Proposal and Authorizing a Professional Engineering Services Agreement with Willett Hofmann & Associates, Inc. for the Phase 4 Sewer Lining Project. To continue the City's efforts to reduce inflow and infiltration to the sanitary sewer system, we applied for and received a Community Development Block Grant in the amount of \$1,022,000 to line 15,240 feet of sewer as well as 35 manholes. This project will line the sewers from Washington to Veteran's Parkway and along south main street with the total scope of work estimated at \$1,322,200. The design phase of the project will take approximately 4-5 months and anticipate construction in the fall of 2024. Superintendent of Water/Water Reclamation Adam Lanning was available for questions. Motion made by Councilor D. McDermott, Seconded by Councilor Hayes, "I move Resolution R23-111, Resolution Accepting the Proposal and Authorizing a Professional Engineering Services Agreement with Willett Hofmann & Associates, Inc. for the Phase 4 Sewer Lining Project, be approved." Voting Yea: T. McDermott, Hayes, D. McDermott, Shaw-Dickey, Arteaga, Valdivieso, and Mayor Bearrows. Nays: None. Motion passed 7-0.
- 2. An Ordinance Levying Taxes for all Corporate Purposes for the City of Rochelle, Ogle County and Lee County, Illinois, for the Fiscal Year beginning January 1, 2024, and ending December **31, 2024.** The State of Illinois requires the City annually adopt and file a Property Tax Levy Ordinance on or before the last Tuesday in December. Last year, the City's Equalized Assessed Valuation (EAV) was \$283,176,819 and its property tax rate was 1.006360 per \$100 of EAV. The City collected \$2,849,778 in property taxes. For 2023, Ogle County has estimated the City's EAV at \$314,233,121 which is an increase of over \$31 million. The proposed levy calculation would result in the City collecting \$2,937,089 in property taxes, an increase of 3% (excluding the bond). Based on the estimated EAV, the tax rate would decrease .071675 per \$100 EAV for the 3% option. The proposed 2023 levy includes funding the Police and Fire Pension Funds as recommended by the pension boards' actuarial studies. City Manager Jeff Fiegenschuh and Finance Director Chris Cardott were available for questions. Motion made by Councilor Hayes, Seconded by Councilor Arteaga, "I move Ordinance 23-5446, an Ordinance Levying Taxes for all Corporate Purposes for the City of Rochelle, Ogle and Lee County, for the fiscal year beginning January 1, 2024, and ending December 31, 2024, be approved." Voting Yea: T. McDermott, Hayes, D. McDermott, Shaw-Dickey, Arteaga, Valdivieso, and Mayor Bearrows. Nays: None. Motion passed 7-0.