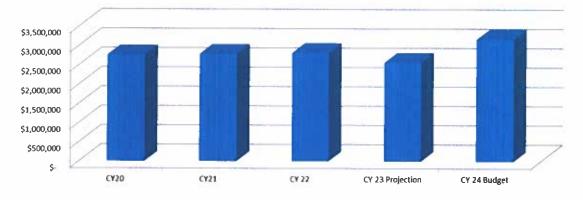

#### Section VI, Item 1.

- Page 2
- 9. An Ordinance Authorizing a Loan Agreement between the City of Rochelle and the Illinois Environmental Protection Agency for the Water Reclamation Plant Improvements. The water reclamation plant needs improvements so the City can maintain treatment that produces a high quality effluent and meets the City's NPDES permit requirements. The water reclamation plant improvements include BNR upgrades to aeration bays 5-8, rehabilitation of the final clarifiers, replacement of the tertiary sand filters with new filters, and rehabilitate the excess flow lagoons. These improvements will include the necessary changes to meet pending phosphorus limits from the IEPA. To complete this project, it is necessary to borrow funds from the Illinois Water Pollution Control Revolving Fund Loan program to finance it. As part of the revolving loan fund program, it is required the city council approve an ordinance stipulating a maximum dollar amount the city may borrow. The current cost estimate of the project is \$9.6 million but we are requesting authorization of \$15 million due to the volatile market costs. Through the loan program we have been issued \$2.7 million in principal forgiveness and don't want to risk losing that due to time delays. Superintendent of Water/Water Reclamation Adam Lanning was available for questions. Motion made by Councilor Valdivieso, Seconded by Councilor D. McDermott. "I move Ordinance 23-5452, an Ordinance Authorizing Loan Agreement between the City of Rochelle (a Non-Home Rule Entity) and the Illinois Environmental Protection Agency for the Water Reclamation Plant Improvements, be approved." Voting Yea: T. McDermott, Hayes, D. McDermott, Shaw-Dickey, Arteaga, Valdivieso, and Mayor Bearrows. Nays: None. Motion passed 7-0.
- 10. A Resolution Accepting the Proposal and Authorizing a Professional Engineering Services Agreement with Willett Hofmann & Associates, Inc. for the Phase 4 Sewer Lining Project. To continue the City's efforts to reduce inflow and infiltration to the sanitary sewer system, we applied for and received a Community Development Block Grant in the amount of \$1,022,000 to line 15,240 feet of sewer as well as 35 manholes. This project will line the sewers from Washington to Veteran's Parkway and along south main street with the total scope of work estimated at \$1,322,200. The design phase of the project will take approximately 4-5 months and anticipate construction in the fall of 2024. Superintendent of Water/Water Reclamation Adam Lanning was available for questions. Motion made by Councilor D. McDermott, Seconded by Councilor Hayes, "I move Resolution R23-111, Resolution Accepting the Proposal and Authorizing a Professional Engineering Services Agreement with Willett Hofmann & Associates, Inc. for the Phase 4 Sewer Lining Project, be approved." Voting Yea: T. McDermott, Hayes, D. McDermott, Shaw-Dickey, Arteaga, Valdivieso, and Mayor Bearrows. Nays: None. Motion passed 7-0.
- 2. An Ordinance Levying Taxes for all Corporate Purposes for the City of Rochelle, Ogle County and Lee County, Illinois, for the Fiscal Year beginning January 1, 2024, and ending December **31, 2024.** The State of Illinois requires the City annually adopt and file a Property Tax Levy Ordinance on or before the last Tuesday in December. Last year, the City's Equalized Assessed Valuation (EAV) was \$283,176,819 and its property tax rate was 1.006360 per \$100 of EAV. The City collected \$2,849,778 in property taxes. For 2023, Ogle County has estimated the City's EAV at \$314,233,121 which is an increase of over \$31 million. The proposed levy calculation would result in the City collecting \$2,937,089 in property taxes, an increase of 3% (excluding the bond). Based on the estimated EAV, the tax rate would decrease .071675 per \$100 EAV for the 3% option. The proposed 2023 levy includes funding the Police and Fire Pension Funds as recommended by the pension boards' actuarial studies. City Manager Jeff Fiegenschuh and Finance Director Chris Cardott were available for questions. Motion made by Councilor Hayes, Seconded by Councilor Arteaga, "I move Ordinance 23-5446, an Ordinance Levying Taxes for all Corporate Purposes for the City of Rochelle, Ogle and Lee County, for the fiscal year beginning January 1, 2024, and ending December 31, 2024, be approved." Voting Yea: T. McDermott, Hayes, D. McDermott, Shaw-Dickey, Arteaga, Valdivieso, and Mayor Bearrows. Nays: None. Motion passed 7-0.