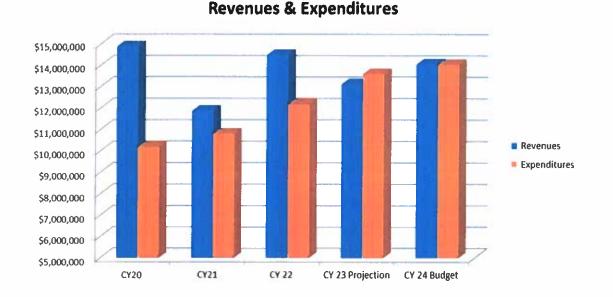

uccessfully spent on one-time projects and building improvements. The general fund budget reflect average wage increases of 6% for nonunion employees to match up with the 2019 approved compensation study.

The major revenue sources of the General Fund include sales tax, property taxes, LGDF revenue sharing, video gaming fees, charges for services, licenses, and transfers-in from other funds (enterprise funds). Other revenues generated that are allocated for capital improvement costs include the non-home rule sales tax, utility taxes and the state motor fuel tax. The city continues to transfer all gaming revenues to the police and fire pension funds along with \$200,000 of all EMS revenues back to the ambulance fund to pay for equipment upgrades.

#### **GENERAL FUND REVENUES & EXPENSES**



#### General Fund



Staff is projecting a General Fund Balance of approximately \$10,131,634 at the conclusion of the new fiscal year. This represents a slight increase of approximately \$8,000 from the current year end projections. The cash reserve policy approved by the city council requires 15-40% of the General Fund Budget be available in cash at any time. The City's total cash on hand exceeds the minimum cash policy required amounts by approximately \$4.5 million. Lastly, all outstanding long-term debt held by the city is obligated to the TIF and Enterprise Funds. The only general fund debt is Alternate Revenue Bonds that will be retired in 2026.

#### **EXPENSES BY DEPARTMENT**



| Engineering       | 2%  | \$ 321,158   |
|-------------------|-----|--------------|
| Street