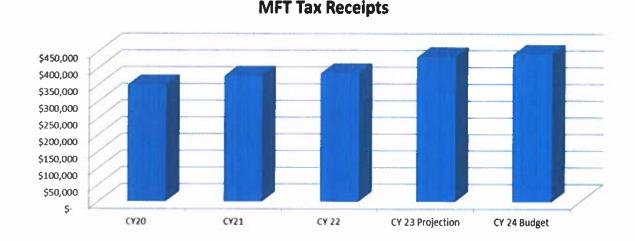

# VI. BUSINESS ITEMS:

- 1. CONSENT AGENDA ITEMS BY OMNIUS VOTE with Recommendations:
  - a) Approve Minutes of City Council Meeting 11/13/2023
  - b) Approve Check Registers 208707-208708, 208820-209049, 208710-208804
  - c) Approve Payroll 10/30/23-11/12/23
  - d) Approve 2024 Meeting Dates
  - e) Approve 2024 Holidays
  - f) Accept & Place on File October Financials
- 2. Public Hearing Lee Ogle Enterprise Zone Boundary Expansion
- 3. Budget Fiscal Year 2024 (Public Hearing and Adoption)
- 4. A Resolution Approving the 2024-2043 Capital Improvement Plan
- 5. An ordinance authorizing the issuance of General Obligation Bonds (Alternate Revenue Source), Series 2023A of the City of Rochelle, Ogle and Lee Counties, Illinois, in an aggregate principal amount of not to exceed \$2,500,000 for the purpose of financing costs of certain capital projects within the City and paying for costs related thereto and providing for the levy of a direct annual tax sufficient to pay the principal of and interest on said bonds
- <u>6.</u> A Fourth Amendment to the Intergovernmental Agreement with the Flagg Rochelle Park District Golf Course
- 7. A Resolution Approving a Purchase and Sale Agreement for the Sale of 916 S. Main Street
- 8. A Resolution Waiving Competitive Bidding and Authorizing the Purchase and Installation of a Replacement Standby Generator
- 9. A Resolution Authorizing the City Manager to Execute an Intergovernmental Agreement for Mutual Aid with the Mutual Aid Box Alarm System
- 10. A Resolution Approving the 2023-2024 Risk Insurance Renewal Package