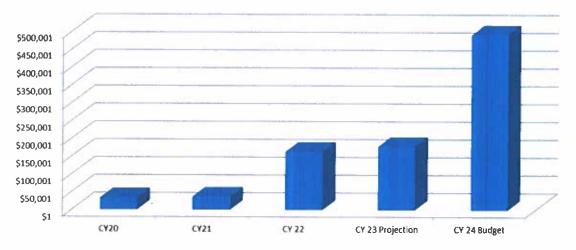

# VI. BUSINESS ITEMS:

- 1. CONSENT AGENDA ITEMS BY OMNIUS VOTE with Recommendations:
  - a) Approve Minutes of City Council Meeting 11/13/2023
  - b) Approve Check Registers 208707-208708, 208820-209049, 208710-208804
  - c) Approve Payroll 10/30/23-11/12/23
  - d) Approve 2024 Meeting Dates
  - e) Approve 2024 Holidays
  - f) Accept & Place on File October Financials
- 2. Public Hearing Lee Ogle Enterprise Zone Boundary Expansion
- 3. Budget Fiscal Year 2024 (Public Hearing and Adoption)
- 4. A Resolution Approving the 2024-2043 Capital Improvement Plan
- 5. An ordinance authorizing the issuance of General Obligation Bonds (Alternate Revenue Source), Series 2023A of the City of Rochelle, Ogle and Lee Counties, Illinois, in an aggregate principal amount of not to exceed \$2,500,000 for the purpose of financing costs of certain capital projects within the City and paying for costs related thereto and providing for the levy of a direct annual tax sufficient to pay the principal of and interest on said bonds
- <u>6.</u> A Fourth Amendment to the Intergovernmental Agreement with the Flagg Rochelle Park District Golf Course
- 7. A Resolution Approving a Purchase and Sale Agreement for the Sale of 916 S. Main Street
- 8. A Resolution Waiving Competitive Bidding and Authorizing the Purchase and Installation of a Replacement Standby Generator
- 9. A Resolution Authorizing the City Manager to Execute an Intergovernmental Agreement for Mutual Aid with the Mutual Aid Box Alarm System
- 10. A Resolution Approving the 2023-2024 Risk Insurance Renewal Package