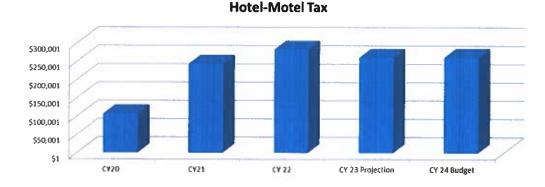

once again, collects the entire amount.

In 2024, staff anticipates a continued recovery to pre pandemic revenue levels. Projects planned for funding in new fiscal year include building and grounds improvements at Railfan Park, community mural funding, continuation of the *Spark* Retail Project sponsored by the Retail Advisory Board and other marketing projects. The other major expense in the Hotel/Motel Tax Fund is the \$60,000 contribution to the golf course. This is the final year of seven-year agreement with the Park District. Staff will be bringing a new proposal for the city council to consider that will extend the golf course agreement with the park district for additional years. Another possible use of future funds will be to assist in the redevelopment of the Hickory Grove site.



### HOTEL/MOTEL TAX

### Hotel/Motel Tax Community Growth Events & Projects

| Community Events:             |                                                             |
|-------------------------------|-------------------------------------------------------------|
| Irish Hooley                  | \$6,000                                                     |
| Railroad Days                 | \$5,000                                                     |
| Heritage Festival             | \$8,000                                                     |
| Hay Day                       | \$8,000                                                     |
| Christmas Walk                | \$5,000                                                     |
| Cinco de Mayo                 | \$8,000