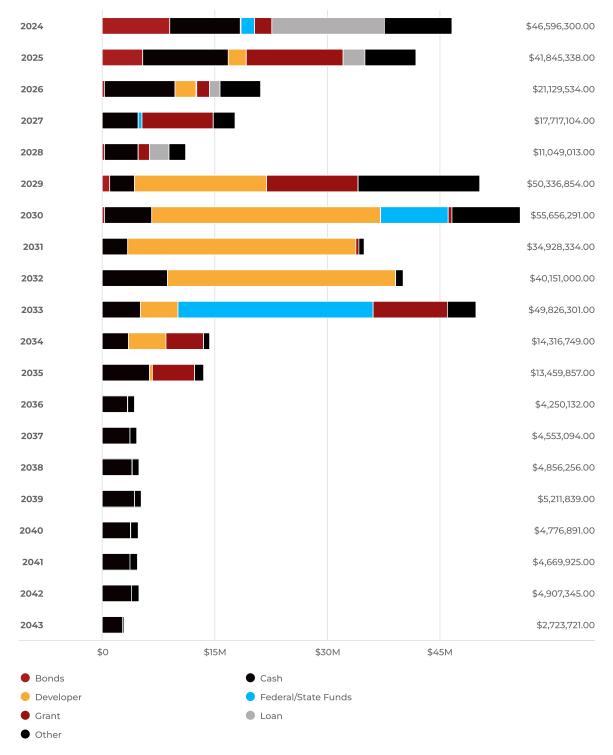

# VI. BUSINESS ITEMS:

- 1. CONSENT AGENDA ITEMS BY OMNIUS VOTE with Recommendations:
  - a) Approve Minutes of City Council Meeting 11/13/2023
  - b) Approve Check Registers 208707-208708, 208820-209049, 208710-208804
  - c) Approve Payroll 10/30/23-11/12/23
  - d) Approve 2024 Meeting Dates
  - e) Approve 2024 Holidays
  - f) Accept & Place on File October Financials
- 2. Public Hearing Lee Ogle Enterprise Zone Boundary Expansion
- 3. Budget Fiscal Year 2024 (Public Hearing and Adoption)
- 4. A Resolution Approving the 2024-2043 Capital Improvement Plan
- 5. An ordinance authorizing the issuance of General Obligation Bonds (Alternate Revenue Source), Series 2023A of the City of Rochelle, Ogle and Lee Counties, Illinois, in an aggregate principal amount of not to exceed \$2,500,000 for the purpose of financing costs of certain capital projects within the City and paying for costs related thereto and providing for the levy of a direct annual tax sufficient to pay the principal of and interest on said bonds
- <u>6.</u> A Fourth Amendment to the Intergovernmental Agreement with the Flagg Rochelle Park District Golf Course
- 7. A Resolution Approving a Purchase and Sale Agreement for the Sale of 916 S. Main Street
- 8. A Resolution Waiving Competitive Bidding and Authorizing the Purchase and Installation of a Replacement Standby Generator
- 9. A Resolution Authorizing the City Manager to Execute an Intergovernmental Agreement for Mutual Aid with the Mutual Aid Box Alarm System
- 10. A Resolution Approving the 2023-2024 Risk Insurance Renewal Package