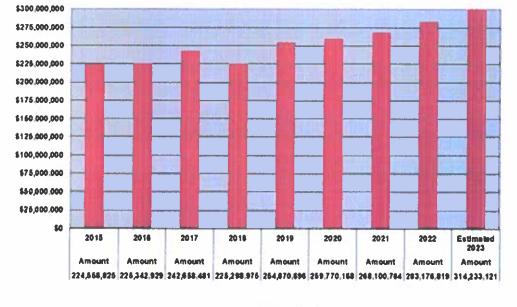

#### Section VI, Item 1.

- Page 2
- 9. An Ordinance Authorizing a Loan Agreement between the City of Rochelle and the Illinois Environmental Protection Agency for the Water Reclamation Plant Improvements. The water reclamation plant needs improvements so the City can maintain treatment that produces a high quality effluent and meets the City's NPDES permit requirements. The water reclamation plant improvements include BNR upgrades to aeration bays 5-8, rehabilitation of the final clarifiers, replacement of the tertiary sand filters with new filters, and rehabilitate the excess flow lagoons. These improvements will include the necessary changes to meet pending phosphorus limits from the IEPA. To complete this project, it is necessary to borrow funds from the Illinois Water Pollution Control Revolving Fund Loan program to finance it. As part of the revolving loan fund program, it is required the city council approve an ordinance stipulating a maximum dollar amount the city may borrow. The current cost estimate of the project is \$9.6 million but we are requesting authorization of \$15 million due to the volatile market costs. Through the loan program we have been issued \$2.7 million in principal forgiveness and don't want to risk losing that due to time delays. Superintendent of Water/Water Reclamation Adam Lanning was available for questions. Motion made by Councilor Valdivieso, Seconded by Councilor D. McDermott. "I move Ordinance 23-5452, an Ordinance Authorizing Loan Agreement between the City of Rochelle (a Non-Home Rule Entity) and the Illinois Environmental Protection Agency for the Water Reclamation Plant Improvements, be approved." Voting Yea: T. McDermott, Hayes, D. McDermott, Shaw-Dickey, Arteaga, Valdivieso, and Mayor Bearrows. Nays: None. Motion passed 7-0.
- 10. A Resolution Accepting the Proposal and Authorizing a Professional Engineering Services Agreement with Willett Hofmann & Associates, Inc. for the Phase 4 Sewer Lining Project. To continue the City's efforts to reduce inflow and infiltration to the sanitary sewer system, we applied for and received a Community Development Block Grant in the amount of \$1,022,000 to line 15,240 feet of sewer as well as 35 manholes. This project will line the sewers from Washington to Veteran's Parkway and along south main street with the total scope of work estimated at \$1,322,200. The design phase of the project will take approximately 4-5 months and anticipate construction in the fall of 2024. Superintendent of Water/Water Reclamation Adam Lanning was available for questions. Motion made by Councilor D. McDermott, Seconded by Councilor Hayes, "I move Resolution R23-111, Resolution Accepting the Proposal and Authorizing a Professional Engineering Services Agreement with Willett Hofmann & Associates, Inc. for the Phase 4 Sewer Lining Project, be approved." Voting Yea: T. McDermott, Hayes, D. McDermott, Shaw-Dickey, Arteaga, Valdivieso, and Mayor Bearrows. Nays: None. Motion passed 7-0.
- 2. An Ordinance Levying Taxes for all Corporate Purposes for the City of Rochelle, Ogle County and Lee County, Illinois, for the Fiscal Year beginning January 1, 2024, and ending December **31, 2024.** The State of Illinois requires the City annually adopt and file a Property Tax Levy Ordinance on or before the last Tuesday in December. Last year, the City's Equalized Assessed Valuation (EAV) was \$283,176,819 and its property tax rate was 1.006360 per \$100 of EAV. The City collected \$2,849,778 in property taxes. For 2023, Ogle County has estimated the City's EAV at \$314,233,121 which is an increase of over \$31 million. The proposed levy calculation would result in the City collecting \$2,937,089 in property taxes, an increase of 3% (excluding the bond). Based on the estimated EAV, the tax rate would decrease .071675 per \$100 EAV for the 3% option. The proposed 2023 levy includes funding the Police and Fire Pension Funds as recommended by the pension boards' actuarial studies. City Manager Jeff Fiegenschuh and Finance Director Chris Cardott were available for questions. Motion made by Councilor Hayes, Seconded by Councilor Arteaga, "I move Ordinance 23-5446, an Ordinance Levying Taxes for all Corporate Purposes for the City of Rochelle, Ogle and Lee County, for the fiscal year beginning January 1, 2024, and ending December 31, 2024, be approved." Voting Yea: T. McDermott, Hayes, D. McDermott, Shaw-Dickey, Arteaga, Valdivieso, and Mayor Bearrows. Nays: None. Motion passed 7-0.