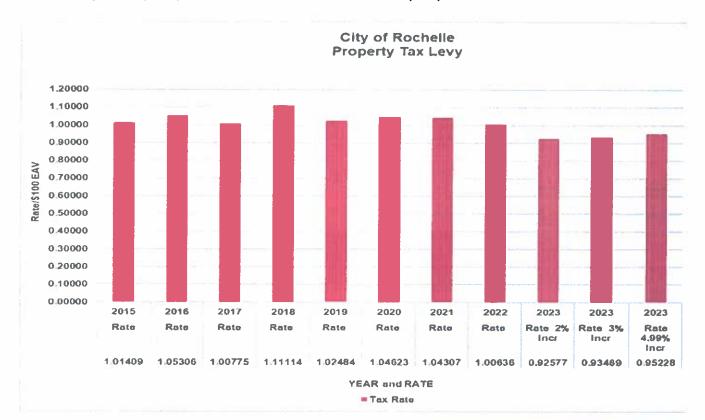

#### Section VI, Item 1.

- Page 2
- 9. An Ordinance Authorizing a Loan Agreement between the City of Rochelle and the Illinois Environmental Protection Agency for the Water Reclamation Plant Improvements. The water reclamation plant needs improvements so the City can maintain treatment that produces a high quality effluent and meets the City's NPDES permit requirements. The water reclamation plant improvements include BNR upgrades to aeration bays 5-8, rehabilitation of the final clarifiers, replacement of the tertiary sand filters with new filters, and rehabilitate the excess flow lagoons. These improvements will include the necessary changes to meet pending phosphorus limits from the IEPA. To complete this project, it is necessary to borrow funds from the Illinois Water Pollution Control Revolving Fund Loan program to finance it. As part of the revolving loan fund program, it is required the city council approve an ordinance stipulating a maximum dollar amount the city may borrow. The current cost estimate of the project is \$9.6 million but we are requesting authorization of \$15 million due to the volatile market costs. Through the loan program we have been issued \$2.7 million in principal forgiveness and don't want to risk losing that due to time delays. Superintendent of Water/Water Reclamation Adam Lanning was available for questions. Motion made by Councilor Valdivieso, Seconded by Councilor D. McDermott. "I move Ordinance 23-5452, an Ordinance Authorizing Loan Agreement between the City of Rochelle (a Non-Home Rule Entity) and the Illinois Environmental Protection Agency for the Water Reclamation Plant Improvements, be approved." Voting Yea: T. McDermott, Hayes, D. McDermott, Shaw-Dickey, Arteaga, Valdivieso, and Mayor Bearrows. Nays: None. Motion passed 7-0.
- 10. A Resolution Accepting the Proposal and Authorizing a Professional Engineering Services Agreement with Willett Hofmann & Associates, Inc. for the Phase 4 Sewer Lining Project. To continue the City's efforts to reduce inflow and infiltration to the sanitary sewer system, we applied for and received a Community Development Block Grant in the amount of \$1,022,000 to line 15,240 feet of sewer as well as 35 manholes. This project will line the sewers from Washington to Veteran's Parkway and along south main street with the total scope of work estimated at \$1,322,200. The design phase of the project will take approximately 4-5 months and anticipate construction in the fall of 2024. Superintendent of Water/Water Reclamation Adam Lanning was available for questions. Motion made by Councilor D. McDermott, Seconded by Councilor Hayes, "I move Resolution R23-111, Resolution Accepting the Proposal and Authorizing a Professional Engineering Services Agreement with Willett Hofmann & Associates, Inc. for the Phase 4 Sewer Lining Project, be approved." Voting Yea: T. McDermott, Hayes, D. McDermott, Shaw-Dickey, Arteaga, Valdivieso, and Mayor Bearrows. Nays: None. Motion passed 7-0.
- 2. An Ordinance Levying Taxes for all Corporate Purposes for the City of Rochelle, Ogle County and Lee County, Illinois, for the Fiscal Year beginning January 1, 2024, and ending December **31, 2024.** The State of Illinois requires the City annually adopt and file a Property Tax Levy Ordinance on or before the last Tuesday in December. Last year, the City's Equalized Assessed Valuation (EAV) was \$283,176,819 and its property tax rate was 1.006360 per \$100 of EAV. The City collected \$2,849,778 in property taxes. For 2023, Ogle County has estimated the City's EAV at \$314,233,121 which is an increase of over \$31 million. The proposed levy calculation would result in the City collecting \$2,937,089 in property taxes, an increase of 3% (excluding the bond). Based on the estimated EAV, the tax rate would decrease .071675 per \$100 EAV for the 3% option. The proposed 2023 levy includes funding the Police and Fire Pension Funds as recommended by the pension boards' actuarial studies. City Manager Jeff Fiegenschuh and Finance Director Chris Cardott were available for questions. Motion made by Councilor Hayes, Seconded by Councilor Arteaga, "I move Ordinance 23-5446, an Ordinance Levying Taxes for all Corporate Purposes for the City of Rochelle, Ogle and Lee County, for the fiscal year beginning January 1, 2024, and ending December 31, 2024, be approved." Voting Yea: T. McDermott, Hayes, D. McDermott, Shaw-Dickey, Arteaga, Valdivieso, and Mayor Bearrows. Nays: None. Motion passed 7-0.