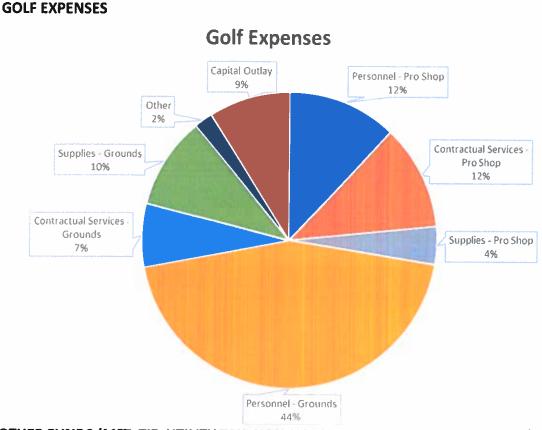

# VI. BUSINESS ITEMS:

- 1. CONSENT AGENDA ITEMS BY OMNIUS VOTE with Recommendations:
  - a) Approve Minutes of City Council Meeting 11/13/2023
  - b) Approve Check Registers 208707-208708, 208820-209049, 208710-208804
  - c) Approve Payroll 10/30/23-11/12/23
  - d) Approve 2024 Meeting Dates
  - e) Approve 2024 Holidays
  - f) Accept & Place on File October Financials
- 2. Public Hearing Lee Ogle Enterprise Zone Boundary Expansion
- 3. Budget Fiscal Year 2024 (Public Hearing and Adoption)
- 4. A Resolution Approving the 2024-2043 Capital Improvement Plan
- 5. An ordinance authorizing the issuance of General Obligation Bonds (Alternate Revenue Source), Series 2023A of the City of Rochelle, Ogle and Lee Counties, Illinois, in an aggregate principal amount of not to exceed \$2,500,000 for the purpose of financing costs of certain capital projects within the City and paying for costs related thereto and providing for the levy of a direct annual tax sufficient to pay the principal of and interest on said bonds
- <u>6.</u> A Fourth Amendment to the Intergovernmental Agreement with the Flagg Rochelle Park District Golf Course
- 7. A Resolution Approving a Purchase and Sale Agreement for the Sale of 916 S. Main Street
- 8. A Resolution Waiving Competitive Bidding and Authorizing the Purchase and Installation of a Replacement Standby Generator
- 9. A Resolution Authorizing the City Manager to Execute an Intergovernmental Agreement for Mutual Aid with the Mutual Aid Box Alarm System
- 10. A Resolution Approving the 2023-2024 Risk Insurance Renewal Package

- Page | 6
   14. An Ordinance Waiving Competitive Bidding Requirements and Authorizing the Purchase and Maintenance of Body Worn Cameras. The police department has obtained a quote from AXON Enterprises for 25 body worn cameras. The total cost is \$173,235.90 over 5 years. The total payment per year is \$34,647.18. The police department has received two grants to help offset the total costs. The first is a federal grant for \$50,000 the second is a state grant for \$25,000. Once the first payment of \$34,647.18 has been made, both the grants will be issued to the police department. Chief Peter Pavia was available for questions. Motion made by Councilor T. McDermott, Seconded by Councilor Hayes, <u>"I move Ordinance 23-5455, an Ordinance Waiving Competitive Bidding Requirements and Authorizing the Purchase and Maintenance of Body Worn Cameras, be approved."</u> Voting Yea: T. McDermott, Hayes, D. McDermott, Shaw-Dickey, Arteaga, Valdivieso, and Mayor Bearrows. Nays: None. Motion passed 7-0.
- 15. A Resolution Establishing Minimum/Maximum Wage Rates for FY 2024. The Municipal Code of the City of Rochelle requires that the City Council annually approve a resolution establishing the minimum/maximum wage rates for all position classifications within the City. The proposed resolution applies to all employees and is based on job categories as defined by the Equal Employment Opportunity Commission. The rates included in this resolution are consistent with those that were incorporated into the City Budget for Fiscal Year 2024. City Manager Jeff Fiegenschuh was available for questions. Motion made by Councilor D. McDermott, Seconded by Councilor Shaw-Dickey, <u>"I move Resolution R23-113, a Resolution Establishing Minimum/Maximum Wage Rates for 2024 Fiscal Yea, be approved."</u> Voting Yea: T. McDermott, Hayes, D. McDermott, Shaw-Dickey, Arteaga, Valdivieso, and Mayor Bearrows. Nay: None. Motion passed 7-0.
- VII. DISCUSSION ITEMS: Golf Course Update: Golf Course Manager Mitch Hamilton and Director of Community Engagement/Assistant to the City Manager Jenny Thompson provided a presentation on golf course performance updates over the last several years and the plans for the future.