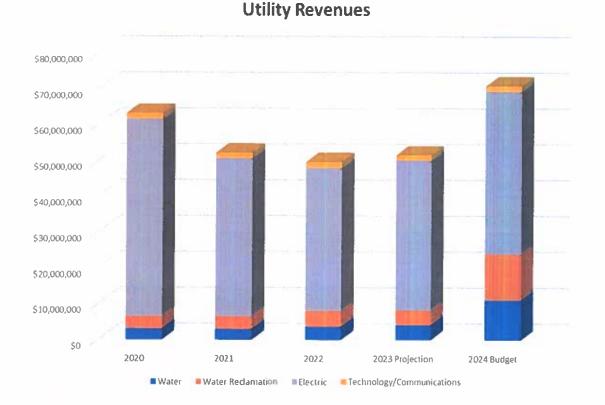

# VI. BUSINESS ITEMS:

- 1. CONSENT AGENDA ITEMS BY OMNIUS VOTE with Recommendations:
  - a) Approve Minutes of City Council Meeting 11/13/2023
  - b) Approve Check Registers 208707-208708, 208820-209049, 208710-208804
  - c) Approve Payroll 10/30/23-11/12/23
  - d) Approve 2024 Meeting Dates
  - e) Approve 2024 Holidays
  - f) Accept & Place on File October Financials
- 2. Public Hearing Lee Ogle Enterprise Zone Boundary Expansion
- 3. Budget Fiscal Year 2024 (Public Hearing and Adoption)
- 4. A Resolution Approving the 2024-2043 Capital Improvement Plan
- 5. An ordinance authorizing the issuance of General Obligation Bonds (Alternate Revenue Source), Series 2023A of the City of Rochelle, Ogle and Lee Counties, Illinois, in an aggregate principal amount of not to exceed \$2,500,000 for the purpose of financing costs of certain capital projects within the City and paying for costs related thereto and providing for the levy of a direct annual tax sufficient to pay the principal of and interest on said bonds
- <u>6.</u> A Fourth Amendment to the Intergovernmental Agreement with the Flagg Rochelle Park District Golf Course
- 7. A Resolution Approving a Purchase and Sale Agreement for the Sale of 916 S. Main Street
- 8. A Resolution Waiving Competitive Bidding and Authorizing the Purchase and Installation of a Replacement Standby Generator
- 9. A Resolution Authorizing the City Manager to Execute an Intergovernmental Agreement for Mutual Aid with the Mutual Aid Box Alarm System
- 10. A Resolution Approving the 2023-2024 Risk Insurance Renewal Package