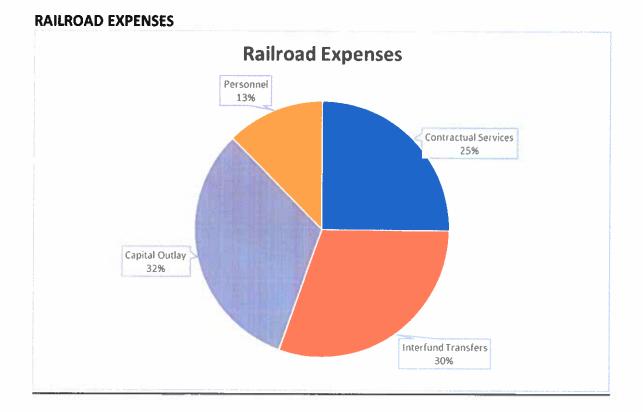

# VI. BUSINESS ITEMS:

- 1. CONSENT AGENDA ITEMS BY OMNIUS VOTE with Recommendations:
  - a) Approve Minutes of City Council Meeting 11/13/2023
  - b) Approve Check Registers 208707-208708, 208820-209049, 208710-208804
  - c) Approve Payroll 10/30/23-11/12/23
  - d) Approve 2024 Meeting Dates
  - e) Approve 2024 Holidays
  - f) Accept & Place on File October Financials
- 2. Public Hearing Lee Ogle Enterprise Zone Boundary Expansion
- 3. Budget Fiscal Year 2024 (Public Hearing and Adoption)
- 4. A Resolution Approving the 2024-2043 Capital Improvement Plan
- 5. An ordinance authorizing the issuance of General Obligation Bonds (Alternate Revenue Source), Series 2023A of the City of Rochelle, Ogle and Lee Counties, Illinois, in an aggregate principal amount of not to exceed \$2,500,000 for the purpose of financing costs of certain capital projects within the City and paying for costs related thereto and providing for the levy of a direct annual tax sufficient to pay the principal of and interest on said bonds
- <u>6.</u> A Fourth Amendment to the Intergovernmental Agreement with the Flagg Rochelle Park District Golf Course
- 7. A Resolution Approving a Purchase and Sale Agreement for the Sale of 916 S. Main Street
- 8. A Resolution Waiving Competitive Bidding and Authorizing the Purchase and Installation of a Replacement Standby Generator
- 9. A Resolution Authorizing the City Manager to Execute an Intergovernmental Agreement for Mutual Aid with the Mutual Aid Box Alarm System
- 10. A Resolution Approving the 2023-2024 Risk Insurance Renewal Package