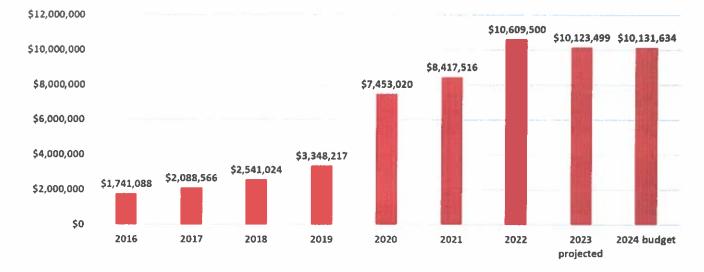

one-time projects and building improvements. The general fund budget reflect average wage increases of 6% for nonunion employees to match up with the 2019 approved compensation study.

The major revenue sources of the General Fund include sales tax, property taxes, LGDF revenue sharing, video gaming fees, charges for services, licenses, and transfers-in from other funds (enterprise funds). Other revenues generated that are allocated for capital improvement costs include the non-home rule sales tax, utility taxes and the state motor fuel tax. The city continues to transfer all gaming revenues to the police and fire pension funds along with \$200,000 of all EMS revenues back to the ambulance fund to pay for equipment upgrades.

#### **GENERAL FUND REVENUES & EXPENSES**



#### General Fund



Staff is projecting a General Fund Balance of approximately \$10,131,634 at the conclusion of the new fiscal year. This represents a slight increase of approximately \$8,000 from the current year end projections. The cash reserve policy approved by the city council requires 15-40% of the General Fund Budget be available in cash at any time. The City's total cash on hand exceeds the minimum cash policy required amounts by approximately \$4.5 million. Lastly, all outstanding long-term debt held by the city is obligated to the TIF and Enterprise Funds. The only general fund debt is Alternate Revenue Bonds that will be retired in 2026.

#### **EXPENSES BY DEPARTMENT**



| Engineering       | 2%  | \$ 321,158   |
|-------------------|-----|--------------|
| Street            | 17% | \$ 2,323