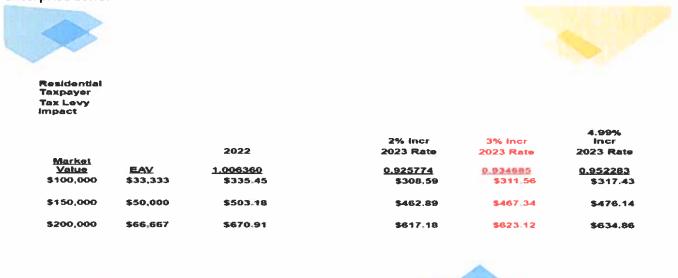

#### Section VI, Item 1.

- Page 2
- 9. An Ordinance Authorizing a Loan Agreement between the City of Rochelle and the Illinois Environmental Protection Agency for the Water Reclamation Plant Improvements. The water reclamation plant needs improvements so the City can maintain treatment that produces a high quality effluent and meets the City's NPDES permit requirements. The water reclamation plant improvements include BNR upgrades to aeration bays 5-8, rehabilitation of the final clarifiers, replacement of the tertiary sand filters with new filters, and rehabilitate the excess flow lagoons. These improvements will include the necessary changes to meet pending phosphorus limits from the IEPA. To complete this project, it is necessary to borrow funds from the Illinois Water Pollution Control Revolving Fund Loan program to finance it. As part of the revolving loan fund program, it is required the city council approve an ordinance stipulating a maximum dollar amount the city may borrow. The current cost estimate of the project is \$9.6 million but we are requesting authorization of \$15 million due to the volatile market costs. Through the loan program we have been issued \$2.7 million in principal forgiveness and don't want to risk losing that due to time delays. Superintendent of Water/Water Reclamation Adam Lanning was available for questions. Motion made by Councilor Valdivieso, Seconded by Councilor D. McDermott. "I move Ordinance 23-5452, an Ordinance Authorizing Loan Agreement between the City of Rochelle (a Non-Home Rule Entity) and the Illinois Environmental Protection Agency for the Water Reclamation Plant Improvements, be approved." Voting Yea: T. McDermott, Hayes, D. McDermott, Shaw-Dickey, Arteaga, Valdivieso, and Mayor Bearrows. Nays: None. Motion passed 7-0.
- 10. A Resolution Accepting the Proposal and Authorizing a Professional Engineering Services Agreement with Willett Hofmann & Associates, Inc. for the Phase 4 Sewer Lining Project. To continue the City's efforts to reduce inflow and infiltration to the sanitary sewer system, we applied for and received a Community Development Block Grant in the amount of \$1,022,000 to line 15,240 feet of sewer as well as 35 manholes. This project will line the sewers from Washington to Veteran's Parkway and along south main street with the total scope of work estimated at \$1,322,200. The design phase of the project will take approximately 4-5 months and anticipate construction in the fall of 2024. Superintendent of Water/Water Reclamation Adam Lanning was available for questions. Motion made by Councilor D. McDermott, Seconded by Councilor Hayes, "I move Resolution R23-111, Resolution Accepting the Proposal and Authorizing a Professional Engineering Services Agreement with Willett Hofmann & Associates, Inc. for the Phase 4 Sewer Lining Project, be approved." Voting Yea: T. McDermott, Hayes, D. McDermott, Shaw-Dickey, Arteaga, Valdivieso, and Mayor Bearrows. Nays: None. Motion passed 7-0.
- 2. An Ordinance Levying Taxes for all Corporate Purposes for the City of Rochelle, Ogle County and Lee County, Illinois, for the Fiscal Year beginning January 1, 2024, and ending December **31, 2024.** The State of Illinois requires the City annually adopt and file a Property Tax Levy Ordinance on or before the last Tuesday in December. Last year, the City's Equalized Assessed Valuation (EAV) was \$283,176,819 and its property tax rate was 1.006360 per \$100 of EAV. The City collected \$2,849,778 in property taxes. For 2023, Ogle County has estimated the City's EAV at \$314,233,121 which is an increase of over \$31 million. The proposed levy calculation would result in the City collecting \$2,937,089 in property taxes, an increase of 3% (excluding the bond). Based on the estimated EAV, the tax rate would decrease .071675 per \$100 EAV for the 3% option. The proposed 2023 levy includes funding the Police and Fire Pension Funds as recommended by the pension boards' actuarial studies. City Manager Jeff Fiegenschuh and Finance Director Chris Cardott were available for questions. Motion made by Councilor Hayes, Seconded by Councilor Arteaga, "I move Ordinance 23-5446, an Ordinance Levying Taxes for all Corporate Purposes for the City of Rochelle, Ogle and Lee County, for the fiscal year beginning January 1, 2024, and ending December 31, 2024, be approved." Voting Yea: T. McDermott, Hayes, D. McDermott, Shaw-Dickey, Arteaga, Valdivieso, and Mayor Bearrows. Nays: None. Motion passed 7-0.