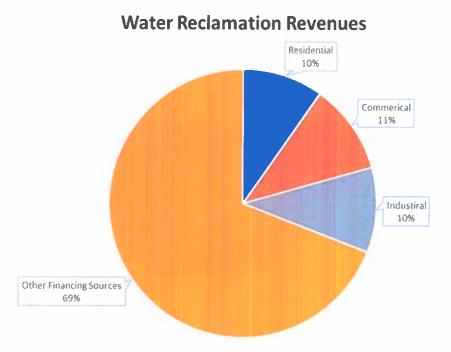

ance and replacement of Water<br>Reclamation infrastructure to avoid failure. | \$102,540    |
| Sewer Line Replacement/Lining<br>Phase 4 | Line approximately 20,000 feet of sewer from Washington<br>to South Main                          | \$1,690,000  |
| Underground Emergency Work               | Unplanned repairs and maintenance in collection system                                            | \$102,540    |
|                                          |                                                                                                   |              |
| Total Water/Water Rec                    |                                                                                                   | \$17,799,160 |

#### WATER REVENUES



18

# 

#### WATER RECLEMATION REVENUES





#### MINOR ENTERPRISE FUNDS (AIRPORT, RAILROAD, SOLID WASTE AND GOLF COURSE)

#### **Rochelle Municipal Airport**

The Rochelle Municipal Airport is an asset to the community. Over the past seven years, the airport has expanded its infrastructure through numerous capital and maintenance projects. To date, over \$5,000,000 has been expended on these projects, which are funded through the FAA and IDOT. The grants are allocated at 95% with a 5% local match. In the past, the local match has come from bond funds, the general fund, and the CIR. There are no major projects proposed at the airport in FY 2024.

Air traffic at the facility continues to see significant growth. In 2022, staff recorded 10,624 takeoffs and landings (April through September) compared to 10,013 in 2021 during the same