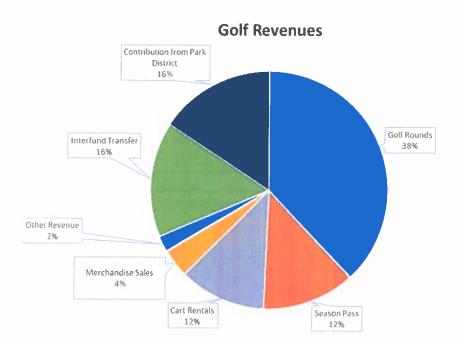

# VI. BUSINESS ITEMS:

- 1. CONSENT AGENDA ITEMS BY OMNIUS VOTE with Recommendations:
  - a) Approve Minutes of City Council Meeting 11/13/2023
  - b) Approve Check Registers 208707-208708, 208820-209049, 208710-208804
  - c) Approve Payroll 10/30/23-11/12/23
  - d) Approve 2024 Meeting Dates
  - e) Approve 2024 Holidays
  - f) Accept & Place on File October Financials
- 2. Public Hearing Lee Ogle Enterprise Zone Boundary Expansion
- 3. Budget Fiscal Year 2024 (Public Hearing and Adoption)
- 4. A Resolution Approving the 2024-2043 Capital Improvement Plan
- 5. An ordinance authorizing the issuance of General Obligation Bonds (Alternate Revenue Source), Series 2023A of the City of Rochelle, Ogle and Lee Counties, Illinois, in an aggregate principal amount of not to exceed \$2,500,000 for the purpose of financing costs of certain capital projects within the City and paying for costs related thereto and providing for the levy of a direct annual tax sufficient to pay the principal of and interest on said bonds
- <u>6.</u> A Fourth Amendment to the Intergovernmental Agreement with the Flagg Rochelle Park District Golf Course
- 7. A Resolution Approving a Purchase and Sale Agreement for the Sale of 916 S. Main Street
- 8. A Resolution Waiving Competitive Bidding and Authorizing the Purchase and Installation of a Replacement Standby Generator
- 9. A Resolution Authorizing the City Manager to Execute an Intergovernmental Agreement for Mutual Aid with the Mutual Aid Box Alarm System
- 10. A Resolution Approving the 2023-2024 Risk Insurance Renewal Package

- Page | 6
   14. An Ordinance Waiving Competitive Bidding Requirements and Authorizing the Purchase and Maintenance of Body Worn Cameras. The police department has obtained a quote from AXON Enterprises for 25 body worn cameras. The total cost is \$173,235.90 over 5 years. The total payment per year is \$34,647.18. The police department has received two grants to help offset the total costs. The first is a federal grant for \$50,000 the second is a state grant for \$25,000. Once the first payment of \$34,647.18 has been made, both the grants will be issued to the police department. Chief Peter Pavia was available for questions. Motion made by Councilor T. McDermott, Seconded by Councilor Hayes, <u>"I move Ordinance 23-5455, an Ordinance Waiving Competitive Bidding Requirements and Authorizing the Purchase and Maintenance of Body Worn Cameras, be approved."</u> Voting Yea: T. McDermott, Hayes, D. McDermott, Shaw-Dickey, Arteaga, Valdivieso, and Mayor Bearrows. Nays: None. Motion passed 7-0.
- 15. A Resolution Establishing Minimum/Maximum Wage Rates for FY 2024. The Municipal Code of the City of Rochelle requires that the City Council annually approve a resolution establishing the minimum/maximum wage rates for all position classifications within the City. The proposed resolution applies to all employees and is based on job categories as defined by the Equal Employment Opportunity Commission. The rates included in this resolution are consistent with those that were incorporated into the City Budget for Fiscal Year 2024. City Manager Jeff Fiegenschuh was available for questions. Motion made by Councilor D. McDermott, Seconded by Councilor Shaw-Dickey, <u>"I move Resolution R23-113, a Resolution Establishing Minimum/Maximum Wage Rates for 2024 Fiscal Yea, be approved."</u> Voting Yea: T. McDermott, Hayes, D. McDermott, Shaw-Dickey, Arteaga, Valdivieso, and Mayor Bearrows. Nay: None. Motion passed 7-0.
- VII. DISCUSSION ITEMS: Golf Course Update: Golf Course Manager Mitch Hamilton and Director of Community Engagement/Assistant to the City Manager Jenny Thompson provided a presentation on golf course performance updates over the last several years and the plans for the future.