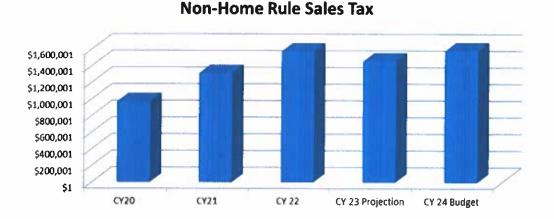

n 0.25% increments with a 1% maximum rate limit. The city's Non-Home Rule Sales Tax rate is .75%.

Staff is anticipating the tax will generate approximately \$1,575,000 in revenues in FY 2024. The funds will be utilized to fund infrastructure improvements along with covering the payment for the 2018 Alternate Revenue Bonds. The annual debt service payment is approximately \$656,000 and the final payment will be on January 1, 2027. The bonds helped fund the following projects: South Main Street expansion and reconstruction, 6<sup>th</sup> Street reconstruction, West 2<sup>nd</sup> Avenue reconstruction and numerous storm sewer projects throughout the community. The remaining funds will be transferred to the CIP to help fund projects in 2024.



### UTILITY TAX

### NON-HOME RULE SALES TAX



### Hotel/Motel Tax Fund

The city's other minor fund that contributes greatly to the overall economic viability of the community is the Hotel/Motel Tax Fund. The revenues generated by this tax can only be spent on items related to the promotion of tourism in the community. Prior to the pandemic the annual revenue derived from the local Hotel/Motel Tax was consistent and generated about \$256,000 annually. During the pandemic, the city witnessed a large decrease in tax revenue collections. Along with the revenue declines due to lower hotel utilization, the city council approved a moratorium on hotel/motel tax collections and allowed the local hotel operators to keep the collections to assist with their businesses. This program is no longer in effect and the city, once again, collects the