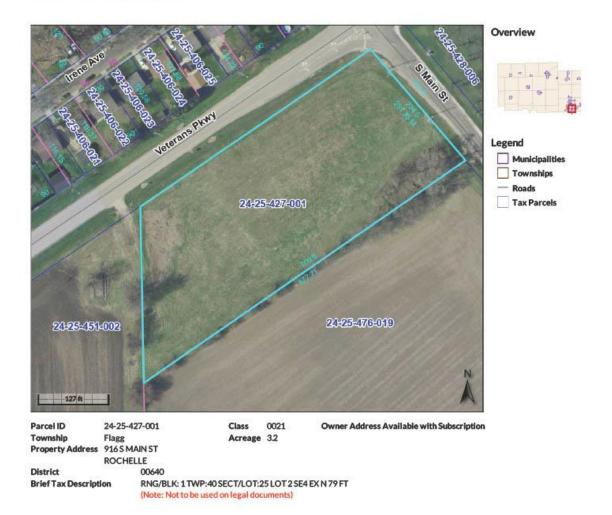

# VI. BUSINESS ITEMS:

- 1. CONSENT AGENDA ITEMS BY OMNIUS VOTE with Recommendations:
  - a) Approve Minutes of City Council Meeting 11/13/2023
  - b) Approve Check Registers 208707-208708, 208820-209049, 208710-208804
  - c) Approve Payroll 10/30/23-11/12/23
  - d) Approve 2024 Meeting Dates
  - e) Approve 2024 Holidays
  - f) Accept & Place on File October Financials
- 2. Public Hearing Lee Ogle Enterprise Zone Boundary Expansion
- 3. Budget Fiscal Year 2024 (Public Hearing and Adoption)
- 4. A Resolution Approving the 2024-2043 Capital Improvement Plan
- 5. An ordinance authorizing the issuance of General Obligation Bonds (Alternate Revenue Source), Series 2023A of the City of Rochelle, Ogle and Lee Counties, Illinois, in an aggregate principal amount of not to exceed \$2,500,000 for the purpose of financing costs of certain capital projects within the City and paying for costs related thereto and providing for the levy of a direct annual tax sufficient to pay the principal of and interest on said bonds
- <u>6.</u> A Fourth Amendment to the Intergovernmental Agreement with the Flagg Rochelle Park District Golf Course
- 7. A Resolution Approving a Purchase and Sale Agreement for the Sale of 916 S. Main Street
- 8. A Resolution Waiving Competitive Bidding and Authorizing the Purchase and Installation of a Replacement Standby Generator
- 9. A Resolution Authorizing the City Manager to Execute an Intergovernmental Agreement for Mutual Aid with the Mutual Aid Box Alarm System
- 10. A Resolution Approving the 2023-2024 Risk Insurance Renewal Package