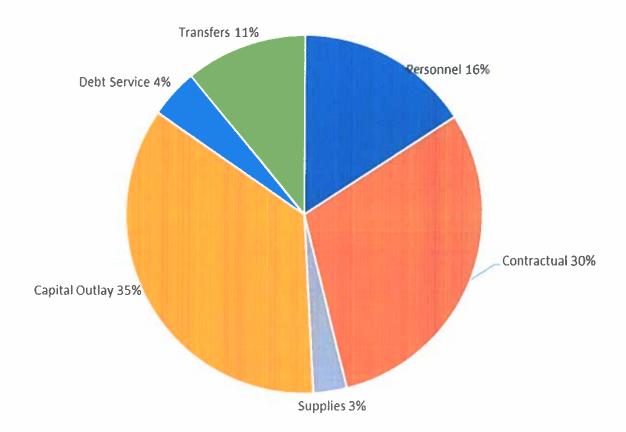

|     | \$14,043,345 |

The major expenses for the General Fund include Public Safety, Public Works, Cemetery, Community Development, City Hall, and Engineering. Within each department, the major expenses include Personnel Services (salaries and benefits), Contractual Services, Supplies and Capital Outlay.

Typically, in local government most of the expenses are related to Personnel costs. Staff is pleased that our community is within the industry norm of personnel costs as it relates to the entire budget. Our goal is to stay at or below 70%. This year, personnel costs are approximately 58% (This does not include administrative services and network administration). Due to power purchase costs and capital investments, city-wide, personnel costs are 16% of the overall municipal budget.



# **Organizational Expenditures Summary**

| D              | 1.001 | ~  | 10.045.004 |  |
|----------------|-------|----|------------|--|
| Personnel      |       |    | 19,845,694 |  |
| Contractual    | 30%   | \$ | 38,005,683 |  |
| Supplies       | 3%    | Ş  | 3,784,400  |  |
| Capital Outlay | 35%   | s  | 44,536,860 |  |
| Debt Service   | 4%    | Ş  | 5,548,979  |  |
| Transfers      | 11%   | \$ | 13,801,658 |  |
|                |       | ŞI | 25,523,274 |  |

#### MAJOR REVENUE SOURCES OF THE GENERAL FUND

#### **City Property Tax Rate**

The final budget is based on a Property Tax Request of \$2,937,789, which equates to a rate of \$0.934685 per \$100 of assessed valuation. This is an increase of \$87,311 over the previous fiscal year, but due to increased EAV estimates, the