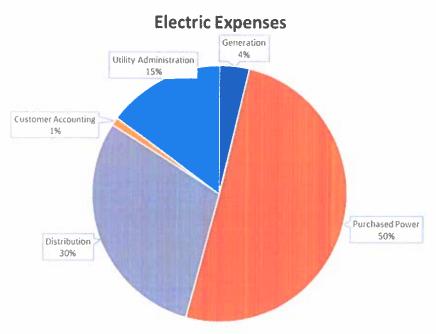

# VI. BUSINESS ITEMS:

- 1. CONSENT AGENDA ITEMS BY OMNIUS VOTE with Recommendations:
  - a) Approve Minutes of City Council Meeting 11/13/2023
  - b) Approve Check Registers 208707-208708, 208820-209049, 208710-208804
  - c) Approve Payroll 10/30/23-11/12/23
  - d) Approve 2024 Meeting Dates
  - e) Approve 2024 Holidays
  - f) Accept & Place on File October Financials
- 2. Public Hearing Lee Ogle Enterprise Zone Boundary Expansion
- 3. Budget Fiscal Year 2024 (Public Hearing and Adoption)
- 4. A Resolution Approving the 2024-2043 Capital Improvement Plan
- 5. An ordinance authorizing the issuance of General Obligation Bonds (Alternate Revenue Source), Series 2023A of the City of Rochelle, Ogle and Lee Counties, Illinois, in an aggregate principal amount of not to exceed \$2,500,000 for the purpose of financing costs of certain capital projects within the City and paying for costs related thereto and providing for the levy of a direct annual tax sufficient to pay the principal of and interest on said bonds
- <u>6.</u> A Fourth Amendment to the Intergovernmental Agreement with the Flagg Rochelle Park District Golf Course
- 7. A Resolution Approving a Purchase and Sale Agreement for the Sale of 916 S. Main Street
- 8. A Resolution Waiving Competitive Bidding and Authorizing the Purchase and Installation of a Replacement Standby Generator
- 9. A Resolution Authorizing the City Manager to Execute an Intergovernmental Agreement for Mutual Aid with the Mutual Aid Box Alarm System
- 10. A Resolution Approving the 2023-2024 Risk Insurance Renewal Package