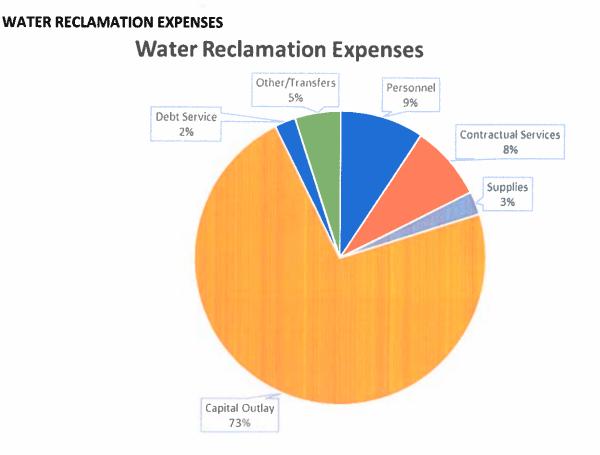

#### Section VI, Item 1.

- Page 2
- 9. An Ordinance Authorizing a Loan Agreement between the City of Rochelle and the Illinois Environmental Protection Agency for the Water Reclamation Plant Improvements. The water reclamation plant needs improvements so the City can maintain treatment that produces a high quality effluent and meets the City's NPDES permit requirements. The water reclamation plant improvements include BNR upgrades to aeration bays 5-8, rehabilitation of the final clarifiers, replacement of the tertiary sand filters with new filters, and rehabilitate the excess flow lagoons. These improvements will include the necessary changes to meet pending phosphorus limits from the IEPA. To complete this project, it is necessary to borrow funds from the Illinois Water Pollution Control Revolving Fund Loan program to finance it. As part of the revolving loan fund program, it is required the city council approve an ordinance stipulating a maximum dollar amount the city may borrow. The current cost estimate of the project is \$9.6 million but we are requesting authorization of \$15 million due to the volatile market costs. Through the loan program we have been issued \$2.7 million in principal forgiveness and don't want to risk losing that due to time delays. Superintendent of Water/Water Reclamation Adam Lanning was available for questions. Motion made by Councilor Valdivieso, Seconded by Councilor D. McDermott. "I move Ordinance 23-5452, an Ordinance Authorizing Loan Agreement between the City of Rochelle (a Non-Home Rule Entity) and the Illinois Environmental Protection Agency for the Water Reclamation Plant Improvements, be approved." Voting Yea: T. McDermott, Hayes, D. McDermott, Shaw-Dickey, Arteaga, Valdivieso, and Mayor Bearrows. Nays: None. Motion passed 7-0.
- 10. A Resolution Accepting the Proposal and Authorizing a Professional Engineering Services Agreement with Willett Hofmann & Associates, Inc. for the Phase 4 Sewer Lining Project. To continue the City's efforts to reduce inflow and infiltration to the sanitary sewer system, we applied for and received a Community Development Block Grant in the amount of \$1,022,000 to line 15,240 feet of sewer as well as 35 manholes. This project will line the sewers from Washington to Veteran's Parkway and along south main street with the total scope of work estimated at \$1,322,200. The design phase of the project will take approximately 4-5 months and anticipate construction in the fall of 2024. Superintendent of Water/Water Reclamation Adam Lanning was available for questions. Motion made by Councilor D. McDermott, Seconded by Councilor Hayes, "I move Resolution R23-111, Resolution Accepting the Proposal and Authorizing a Professional Engineering Services Agreement with Willett Hofmann & Associates, Inc. for the Phase 4 Sewer Lining Project, be approved." Voting Yea: T. McDermott, Hayes, D. McDermott, Shaw-Dickey, Arteaga, Valdivieso, and Mayor Bearrows. Nays: None. Motion passed 7-0.
- 2. An Ordinance Levying Taxes for all Corporate Purposes for the City of Rochelle, Ogle County and Lee County, Illinois, for the Fiscal Year beginning January 1, 2024, and ending December **31, 2024.** The State of Illinois requires the City annually adopt and file a Property Tax Levy Ordinance on or before the last Tuesday in December. Last year, the City's Equalized Assessed Valuation (EAV) was \$283,176,819 and its property tax rate was 1.006360 per \$100 of EAV. The City collected \$2,849,778 in property taxes. For 2023, Ogle County has estimated the City's EAV at \$314,233,121 which is an increase of over \$31 million. The proposed levy calculation would result in the City collecting \$2,937,089 in property taxes, an increase of 3% (excluding the bond). Based on the estimated EAV, the tax rate would decrease .071675 per \$100 EAV for the 3% option. The proposed 2023 levy includes funding the Police and Fire Pension Funds as recommended by the pension boards' actuarial studies. City Manager Jeff Fiegenschuh and Finance Director Chris Cardott were available for questions. Motion made by Councilor Hayes, Seconded by Councilor Arteaga, "I move Ordinance 23-5446, an Ordinance Levying Taxes for all Corporate Purposes for the City of Rochelle, Ogle and Lee County, for the fiscal year beginning January 1, 2024, and ending December 31, 2024, be approved." Voting Yea: T. McDermott, Hayes, D. McDermott, Shaw-Dickey, Arteaga, Valdivieso, and Mayor Bearrows. Nays: None. Motion passed 7-0.