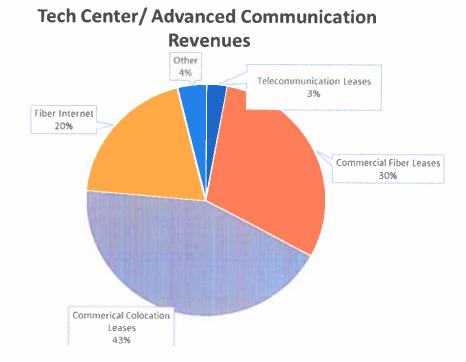

al audit recommends changes to<br>the network configuration to segment<br>city data, SCADA and security<br>enhancements | \$20,000  |
| Advanced Communications Servers                     | Replace servers that are end of life                                                                                          | \$30,000  |
| Network infrastructure and Tech<br>Center AV system | Network Infrastructure components<br>within city departments and updates to<br>AV system at Tech Center                       | \$20,000  |
| Total                                               |                                                                                                                               | \$470,000 |

#### TECHNOLOGY CENTER/ADVANCED COMMUNICATIONS/NETWORK ADMIN CAPITAL OUTLAY



# TECH CENTER/ADVANCED COMMUNICATIONS REVENUE

# **TECH CENTER/ADVANCED COMMUNICATIONS EXPENSES**



#### Water/Water Reclamation

The combined Water and Water Reclamation Funds Revenues continue to see slight increases due to recently approved rate increases, new customers, grants & state revolving loan funds for capital projects including work at the WWTP and the construction of an iron removal system at well #8. The total revenue for the combined funds in FY 24 is estimated to be \$23,938,695. This total includes rates, fees, ILEPA loans, water tower leases and other miscellaneous revenues. Currently there is a cash reserve in the Water/Water Reclamation Funds, however the city is short of the required 365 days of cash in the water fund. The reduction in reserves in the water fund is