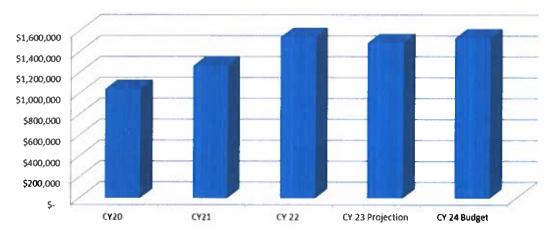

#### Section VI, Item 1.

- Page 2
- 9. An Ordinance Authorizing a Loan Agreement between the City of Rochelle and the Illinois Environmental Protection Agency for the Water Reclamation Plant Improvements. The water reclamation plant needs improvements so the City can maintain treatment that produces a high quality effluent and meets the City's NPDES permit requirements. The water reclamation plant improvements include BNR upgrades to aeration bays 5-8, rehabilitation of the final clarifiers, replacement of the tertiary sand filters with new filters, and rehabilitate the excess flow lagoons. These improvements will include the necessary changes to meet pending phosphorus limits from the IEPA. To complete this project, it is necessary to borrow funds from the Illinois Water Pollution Control Revolving Fund Loan program to finance it. As part of the revolving loan fund program, it is required the city council approve an ordinance stipulating a maximum dollar amount the city may borrow. The current cost estimate of the project is \$9.6 million but we are requesting authorization of \$15 million due to the volatile market costs. Through the loan program we have been issued \$2.7 million in principal forgiveness and don't want to risk losing that due to time delays. Superintendent of Water/Water Reclamation Adam Lanning was available for questions. Motion made by Councilor Valdivieso, Seconded by Councilor D. McDermott. "I move Ordinance 23-5452, an Ordinance Authorizing Loan Agreement between the City of Rochelle (a Non-Home Rule Entity) and the Illinois Environmental Protection Agency for the Water Reclamation Plant Improvements, be approved." Voting Yea: T. McDermott, Hayes, D. McDermott, Shaw-Dickey, Arteaga, Valdivieso, and Mayor Bearrows. Nays: None. Motion passed 7-0.
- 10. A Resolution Accepting the Proposal and Authorizing a Professional Engineering Services Agreement with Willett Hofmann & Associates, Inc. for the Phase 4 Sewer Lining Project. To continue the City's efforts to reduce inflow and infiltration to the sanitary sewer system, we applied for and received a Community Development Block Grant in the amount of \$1,022,000 to line 15,240 feet of sewer as well as 35 manholes. This project will line the sewers from Washington to Veteran's Parkway and along south main street with the total scope of work estimated at \$1,322,200. The design phase of the project will take approximately 4-5 months and anticipate construction in the fall of 2024. Superintendent of Water/Water Reclamation Adam Lanning was available for questions. Motion made by Councilor D. McDermott, Seconded by Councilor Hayes, "I move Resolution R23-111, Resolution Accepting the Proposal and Authorizing a Professional Engineering Services Agreement with Willett Hofmann & Associates, Inc. for the Phase 4 Sewer Lining Project, be approved." Voting Yea: T. McDermott, Hayes, D. McDermott, Shaw-Dickey, Arteaga, Valdivieso, and Mayor Bearrows. Nays: None. Motion passed 7-0.
- 2. An Ordinance Levying Taxes for all Corporate Purposes for the City of Rochelle, Ogle County and Lee County, Illinois, for the Fiscal Year beginning January 1, 2024, and ending December **31, 2024.** The State of Illinois requires the City annually adopt and file a Property Tax Levy Ordinance on or before the last Tuesday in December. Last year, the City's Equalized Assessed Valuation (EAV) was \$283,176,819 and its property tax rate was 1.006360 per \$100 of EAV. The City collected \$2,849,778 in property taxes. For 2023, Ogle County has estimated the City's EAV at \$314,233,121 which is an increase of over \$31 million. The proposed levy calculation would result in the City collecting \$2,937,089 in property taxes, an increase of 3% (excluding the bond). Based on the estimated EAV, the tax rate would decrease .071675 per \$100 EAV for the 3% option. The proposed 2023 levy includes funding the Police and Fire Pension Funds as recommended by the pension boards' actuarial studies. City Manager Jeff Fiegenschuh and Finance Director Chris Cardott were available for questions. Motion made by Councilor Hayes, Seconded by Councilor Arteaga, "I move Ordinance 23-5446, an Ordinance Levying Taxes for all Corporate Purposes for the City of Rochelle, Ogle and Lee County, for the fiscal year beginning January 1, 2024, and ending December 31, 2024, be approved." Voting Yea: T. McDermott, Hayes, D. McDermott, Shaw-Dickey, Arteaga, Valdivieso, and Mayor Bearrows. Nays: None. Motion passed 7-0.