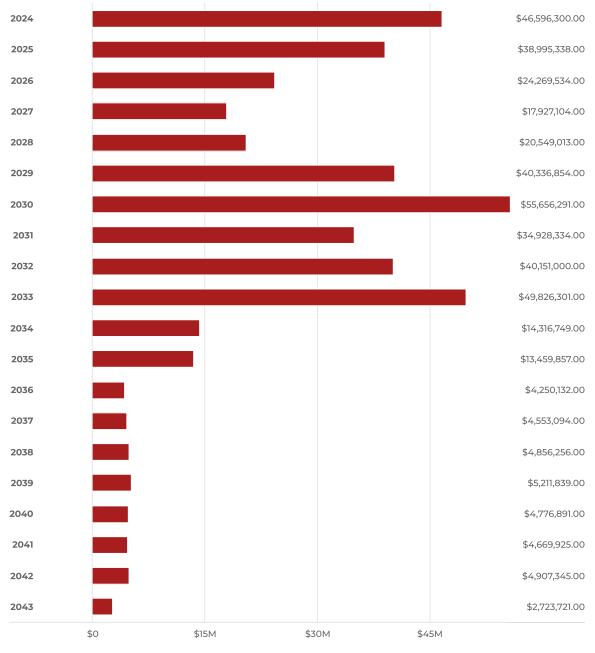

# VI. BUSINESS ITEMS:

- 1. CONSENT AGENDA ITEMS BY OMNIUS VOTE with Recommendations:
  - a) Approve Minutes of City Council Meeting 11/13/2023
  - b) Approve Check Registers 208707-208708, 208820-209049, 208710-208804
  - c) Approve Payroll 10/30/23-11/12/23
  - d) Approve 2024 Meeting Dates
  - e) Approve 2024 Holidays
  - f) Accept & Place on File October Financials
- 2. Public Hearing Lee Ogle Enterprise Zone Boundary Expansion
- 3. Budget Fiscal Year 2024 (Public Hearing and Adoption)
- 4. A Resolution Approving the 2024-2043 Capital Improvement Plan
- 5. An ordinance authorizing the issuance of General Obligation Bonds (Alternate Revenue Source), Series 2023A of the City of Rochelle, Ogle and Lee Counties, Illinois, in an aggregate principal amount of not to exceed \$2,500,000 for the purpose of financing costs of certain capital projects within the City and paying for costs related thereto and providing for the levy of a direct annual tax sufficient to pay the principal of and interest on said bonds
- <u>6.</u> A Fourth Amendment to the Intergovernmental Agreement with the Flagg Rochelle Park District Golf Course
- 7. A Resolution Approving a Purchase and Sale Agreement for the Sale of 916 S. Main Street
- 8. A Resolution Waiving Competitive Bidding and Authorizing the Purchase and Installation of a Replacement Standby Generator
- 9. A Resolution Authorizing the City Manager to Execute an Intergovernmental Agreement for Mutual Aid with the Mutual Aid Box Alarm System
- 10. A Resolution Approving the 2023-2024 Risk Insurance Renewal Package