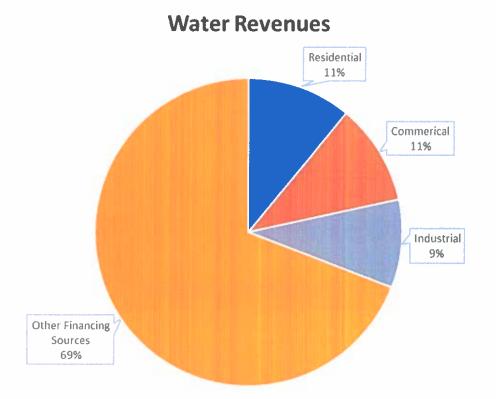

intenance<br>Blanket | Preventative maintenance and replacement of Water<br>Reclamation infrastructure to avoid failure. | \$102,540    |
| Sewer Line Replacement/Lining<br>Phase 4 | Line approximately 20,000 feet of sewer from Washington<br>to South Main                          | \$1,690,000  |
| Underground Emergency Work               | Unplanned repairs and maintenance in collection system                                            | \$102,540    |
|                                          |                                                                                                   |              |
| Total Water/Water Rec                    |                                                                                                   | \$17,799,160 |

#### WATER REVENUES



18

# 

#### WATER RECLEMATION REVENUES





#### MINOR ENTERPRISE FUNDS (AIRPORT, RAILROAD, SOLID WASTE AND GOLF COURSE)

#### **Rochelle Municipal Airport**

The Rochelle Municipal Airport is an asset to the community. Over the past seven years, the airport has expanded its infrastructure through numerous capital and maintenance projects. To date, over \$5,000,000 has been expended on these projects, which are funded through the FAA and IDOT. The grants are allocated at 95% with a 5% local match. In the past, the local match has come from bond funds, the general fund, and the CIR. There are no major projects proposed at the airport in FY 2024.

Air traffic at the facility continues to see significant growth. In 2022, staff recorded 10,624 takeoffs and landings (April through September)