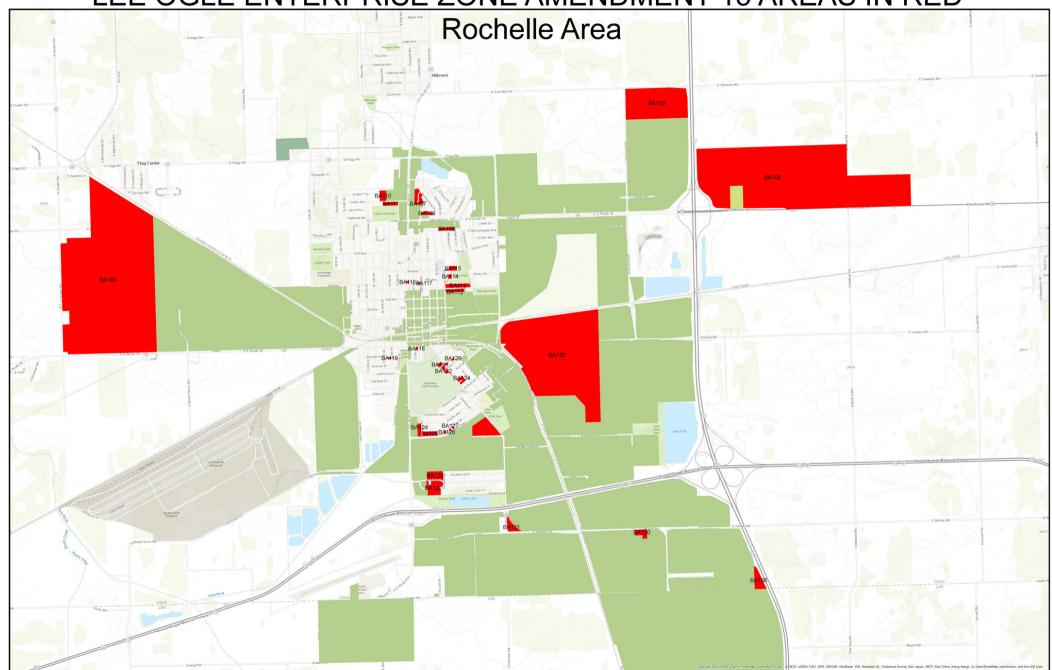

s to the Zone for future economic development projects.

### **Funding Sources:**

| Source: | Budgeted Amount: | Proposed Expenditure: |
|---------|------------------|-----------------------|
| N/A     | N/A              | N/A                   |

**Strategic Plan Goal Application:** Expand the area of the Lee-Ogle Enterprise Zone will open additional opportunities for economic development growth which is consistent with the Goals and Objectives of the City of Rochelle.

**Recommendation:** The staff recommends the City Council approve the amendment to the EZ Ordinance.

### **Supporting Documents:**

Rochelle Original EZ Map
Rochelle Amendment Ordinance #45-OH
Lee-Ogle EZ Amendment Map – Rochelle Area
Lee-Ogle EZ Amendment Overall Map

LEE OGLE ENTERPRISE ZONE AMENDMENT 15 AREAS IN RED



## LEE OGLE ENTERPRISE ZONE AMENDMENT 15 AREAS IN RED



### ORDINANCE NO. \_\_\_\_\_

### AN ORDINANCE AMENDING ORDINANCE NO. 45-OH

WHEREAS, the City of Rochelle has previously adopted Ordinance No. 45-OH with respect to the Lee Ogle Enterprise Zone and the Enterprise Zone Intergovernmental Agreement; and

WHEREAS, the parties have indicated their willingness and desire to further expand the Enterprise Zone to include sites in Ogle and Lee Counties; and

WHEREAS, the Council of the City of Rochelle, hereby makes those findings set forth in said Enterprise Zone Intergovernmental Agreement, that said areas to be added to the Lee Ogle Enterprise Zone meet the statutory requirements of contiguity to the existing zone, not exceeding the total allowable area of the zone, having specific deve