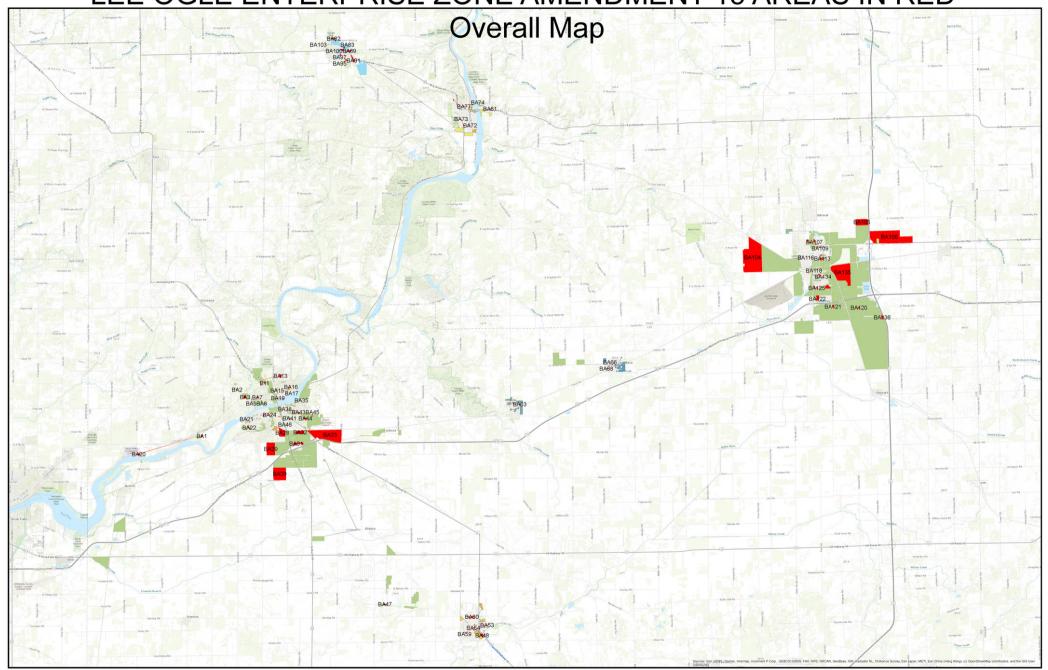

### **Funding Sources:**

| Source: | Budgeted Amount: | Proposed Expenditure: |
|---------|------------------|-----------------------|
| N/A     | N/A              | N/A                   |

**Strategic Plan Goal Application:** Expand the area of the Lee-Ogle Enterprise Zone will open additional opportunities for economic development growth which is consistent with the Goals and Objectives of the City of Rochelle.

**Recommendation:** The staff recommends the City Council approve the amendment to the EZ Ordinance.

### **Supporting Documents:**

Rochelle Original EZ Map
Rochelle Amendment Ordinance #45-OH
Lee-Ogle EZ Amendment Map – Rochelle Area
Lee-Ogle EZ Amendment Overall Map

LEE OGLE ENTERPRISE ZONE AMENDMENT 15 AREAS IN RED



## LEE OGLE ENTERPRISE ZONE AMENDMENT 15 AREAS IN RED



### ORDINANCE NO. \_\_\_\_\_

### AN ORDINANCE AMENDING ORDINANCE NO. 45-OH

WHEREAS, the City of Rochelle has previously adopted Ordinance No. 45-OH with respect to the Lee Ogle Enterprise Zone and the Enterprise Zone Intergovernmental Agreement; and

WHEREAS, the parties have indicated their willingness and desire to further expand the Enterprise Zone to include sites in Ogle and Lee Counties; and

WHEREAS, the Council of the City of Rochelle, hereby makes those findings set forth in said Enterprise Zone Intergovernmental Agreement, that said areas to be added to the Lee Ogle Enterprise Zone meet the statutory requirements of contiguity to the existing zone, not exceeding the total allowable area of the zone, having specific development commitments, and stimulating neighborhood residen