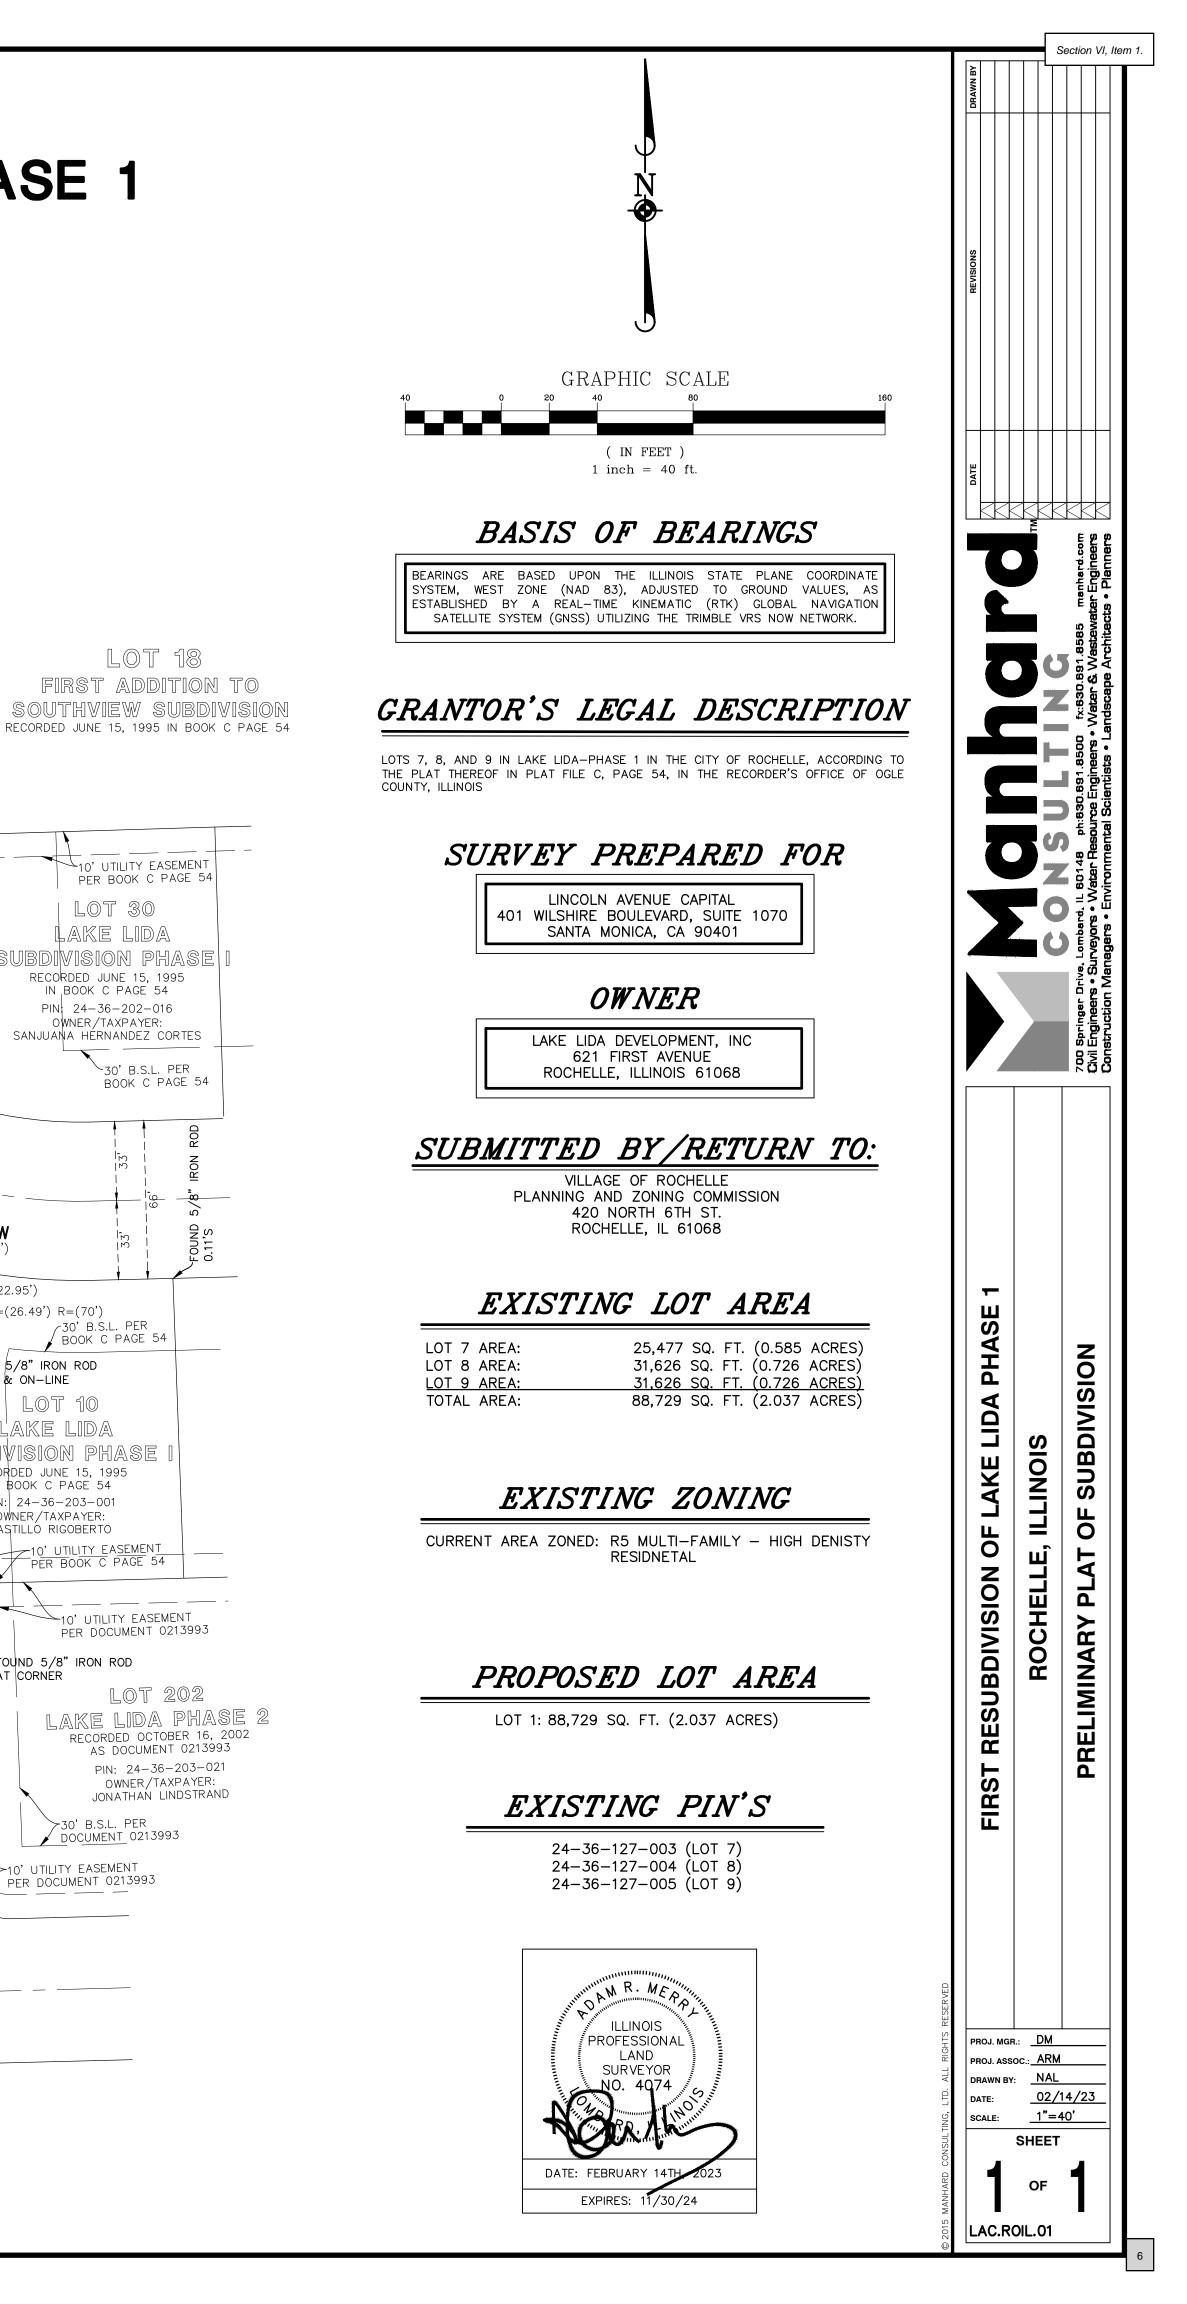

Manhard Consulting developed a preliminary and final plat of subdivision on behalf of Willis Senior Lofts Limited Partnership for a one lot subdivision with easements.

City staff and the Planning and Zoning Commission shall review the preliminary and final plat for conformance with the comprehensive plan, the provisions hereof, and all other applicable City ordinances. Pursuant to 65 ILCS 5/11-12-8, the Planning and Zoning Commission shall recommend or not recommend the approval of the preliminary and final plat within 90 days of the application.

### Staff Recommends:

Staff is presenting the preliminary and final plat of subdivision subject to final City staff review and comments. Submission of the surety for public land improvements as required by Rochelle Municipal Code to be reviewed and approved by the City Engineer.