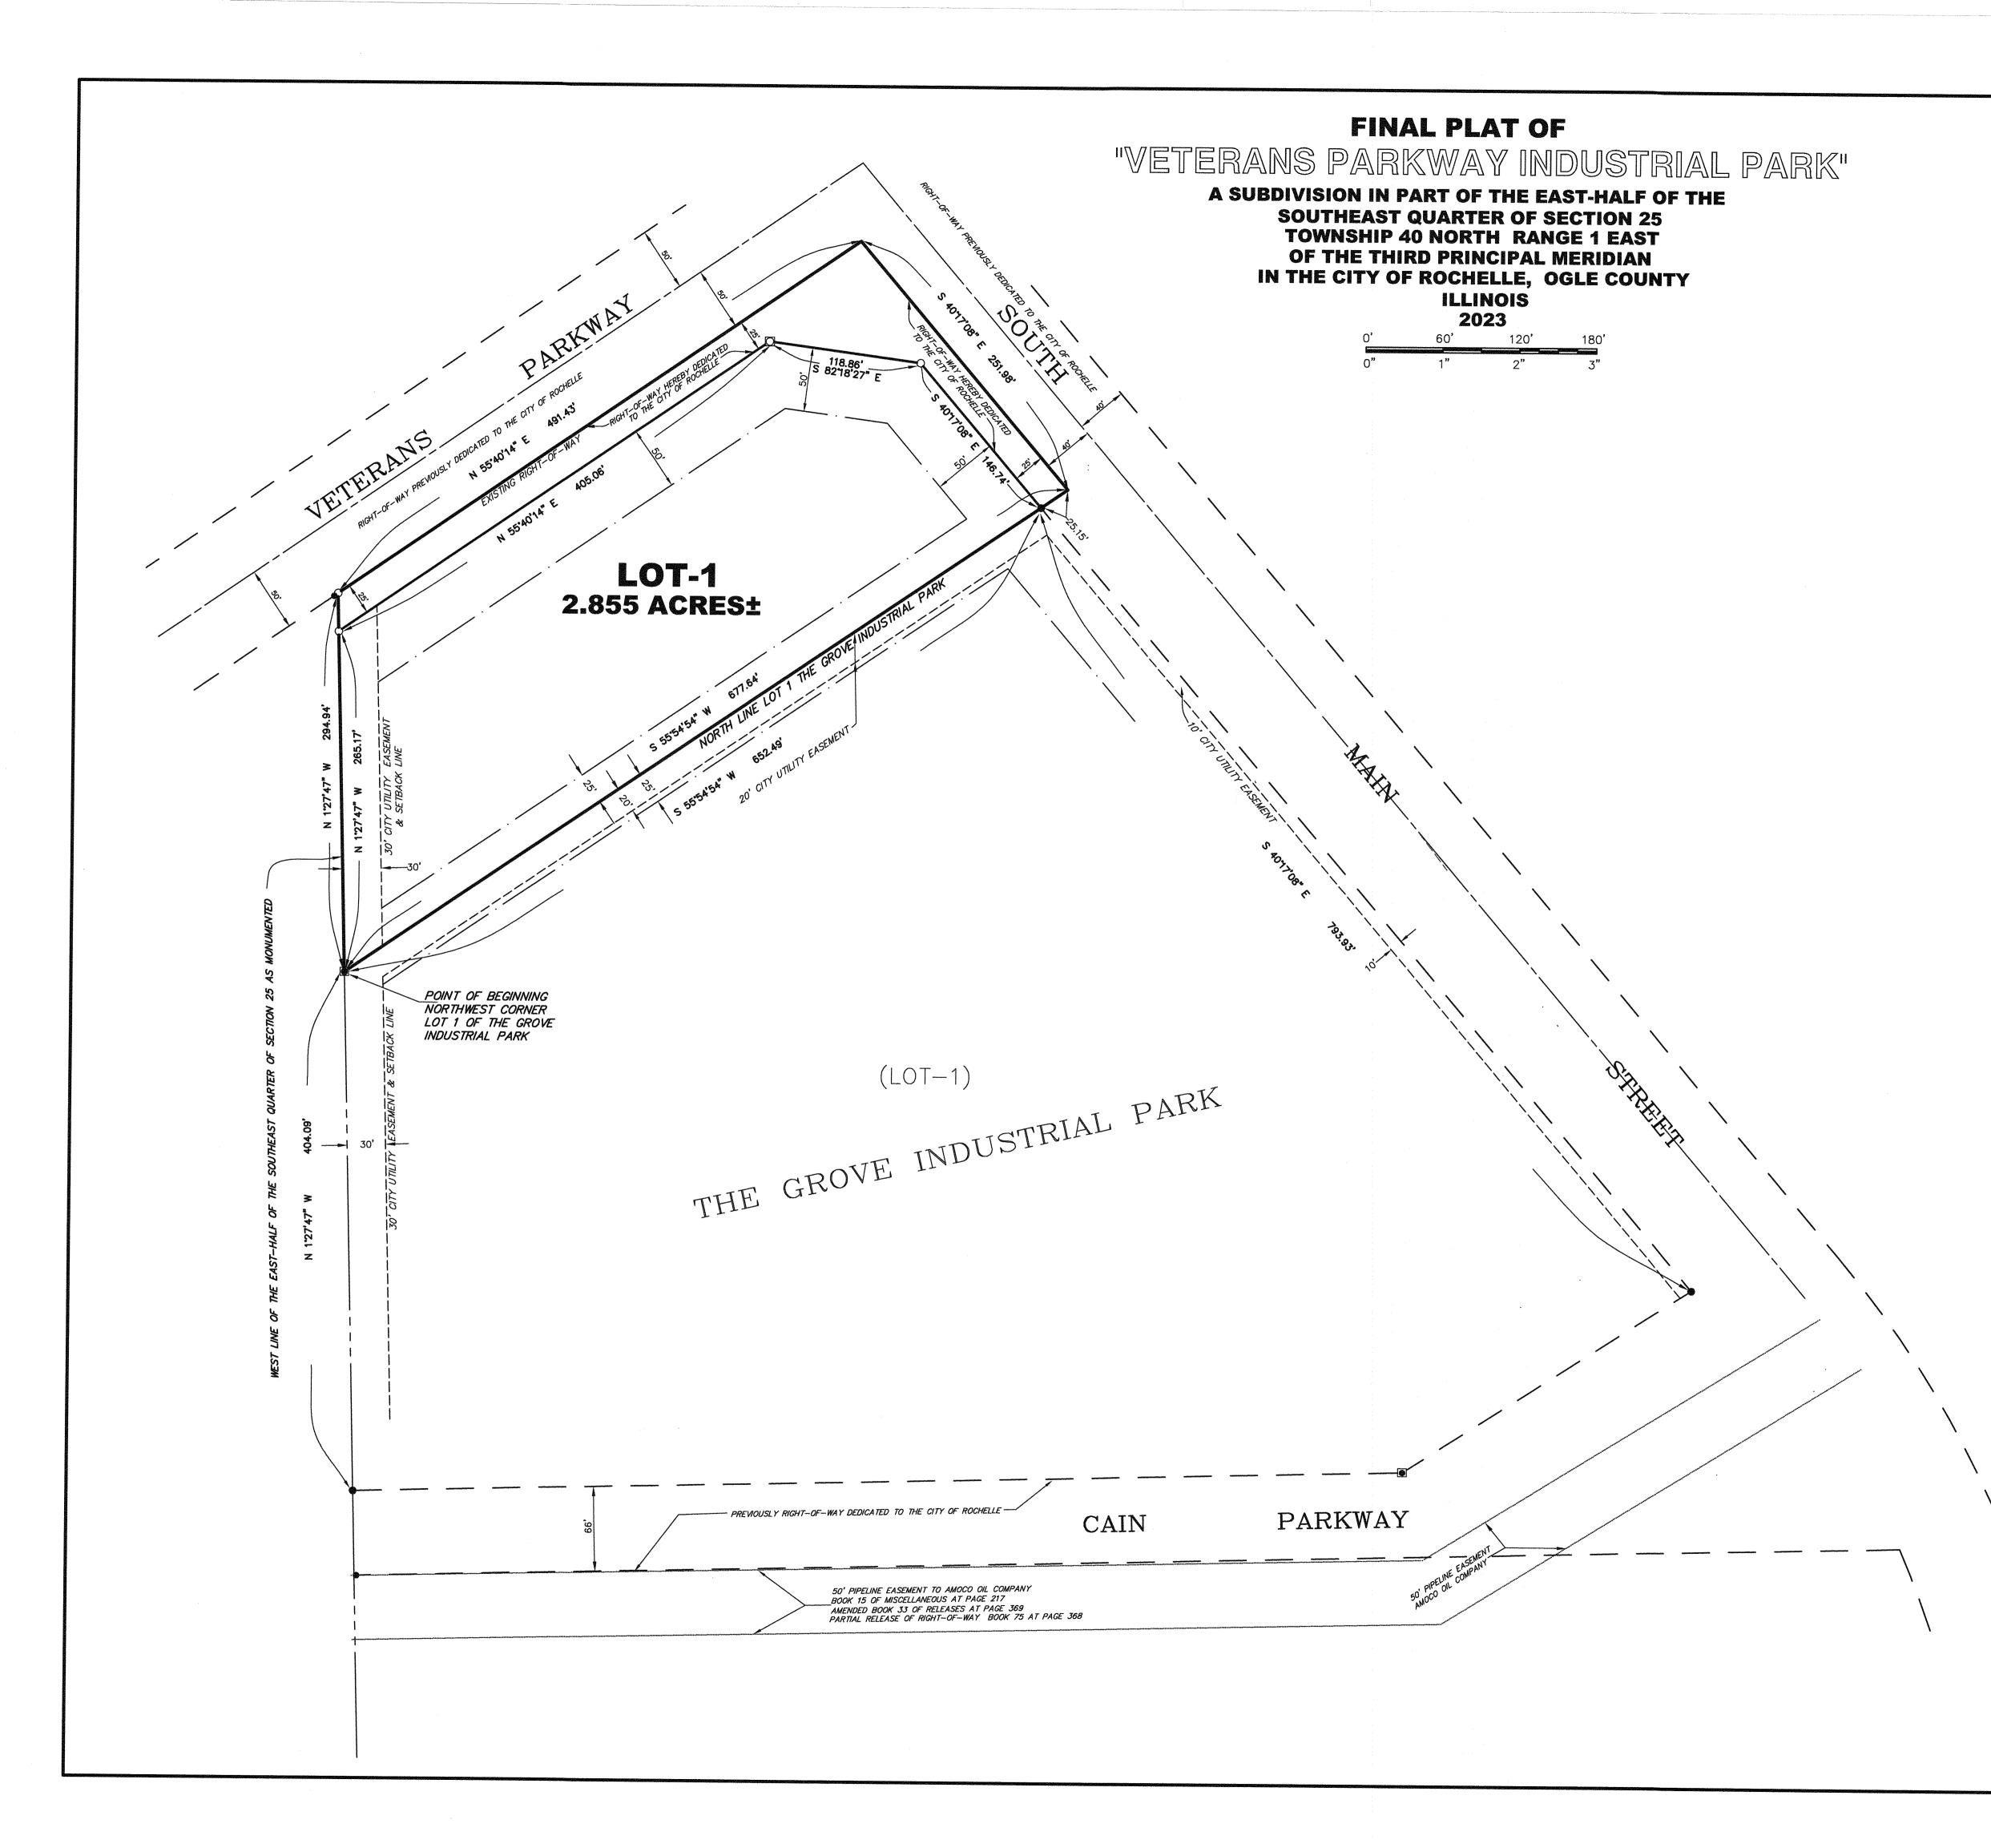

### VI. **BUSINESS ITEMS:**

- 1. PZC-01-23 Petition of Willis Senior Lofts Limited Partnership for a proposed preliminary and final plat of subdivision for the property located at 400-420 Willis Ave., parcel numbers 24-36-127-003, 24-36-127-004 and 24-36-127-005. (Public Hearing and Action).
- 2. PZC-02-23 Petition of The City of Rochelle and Ogle Lee Fire Protection District for a proposed special use for a Government Multi Use Training Facility in the I-1 Light Industry District for the property located at 920 S. Main St. (Public Hearing and Action).
- <u>3.</u> PZC-03-23 Petition of the City of Rochelle for a proposed preliminary and final plat of subdivision for the property located at 916 S. Main St., parcel number 24-25-427-001. (Public Hearing and Action).