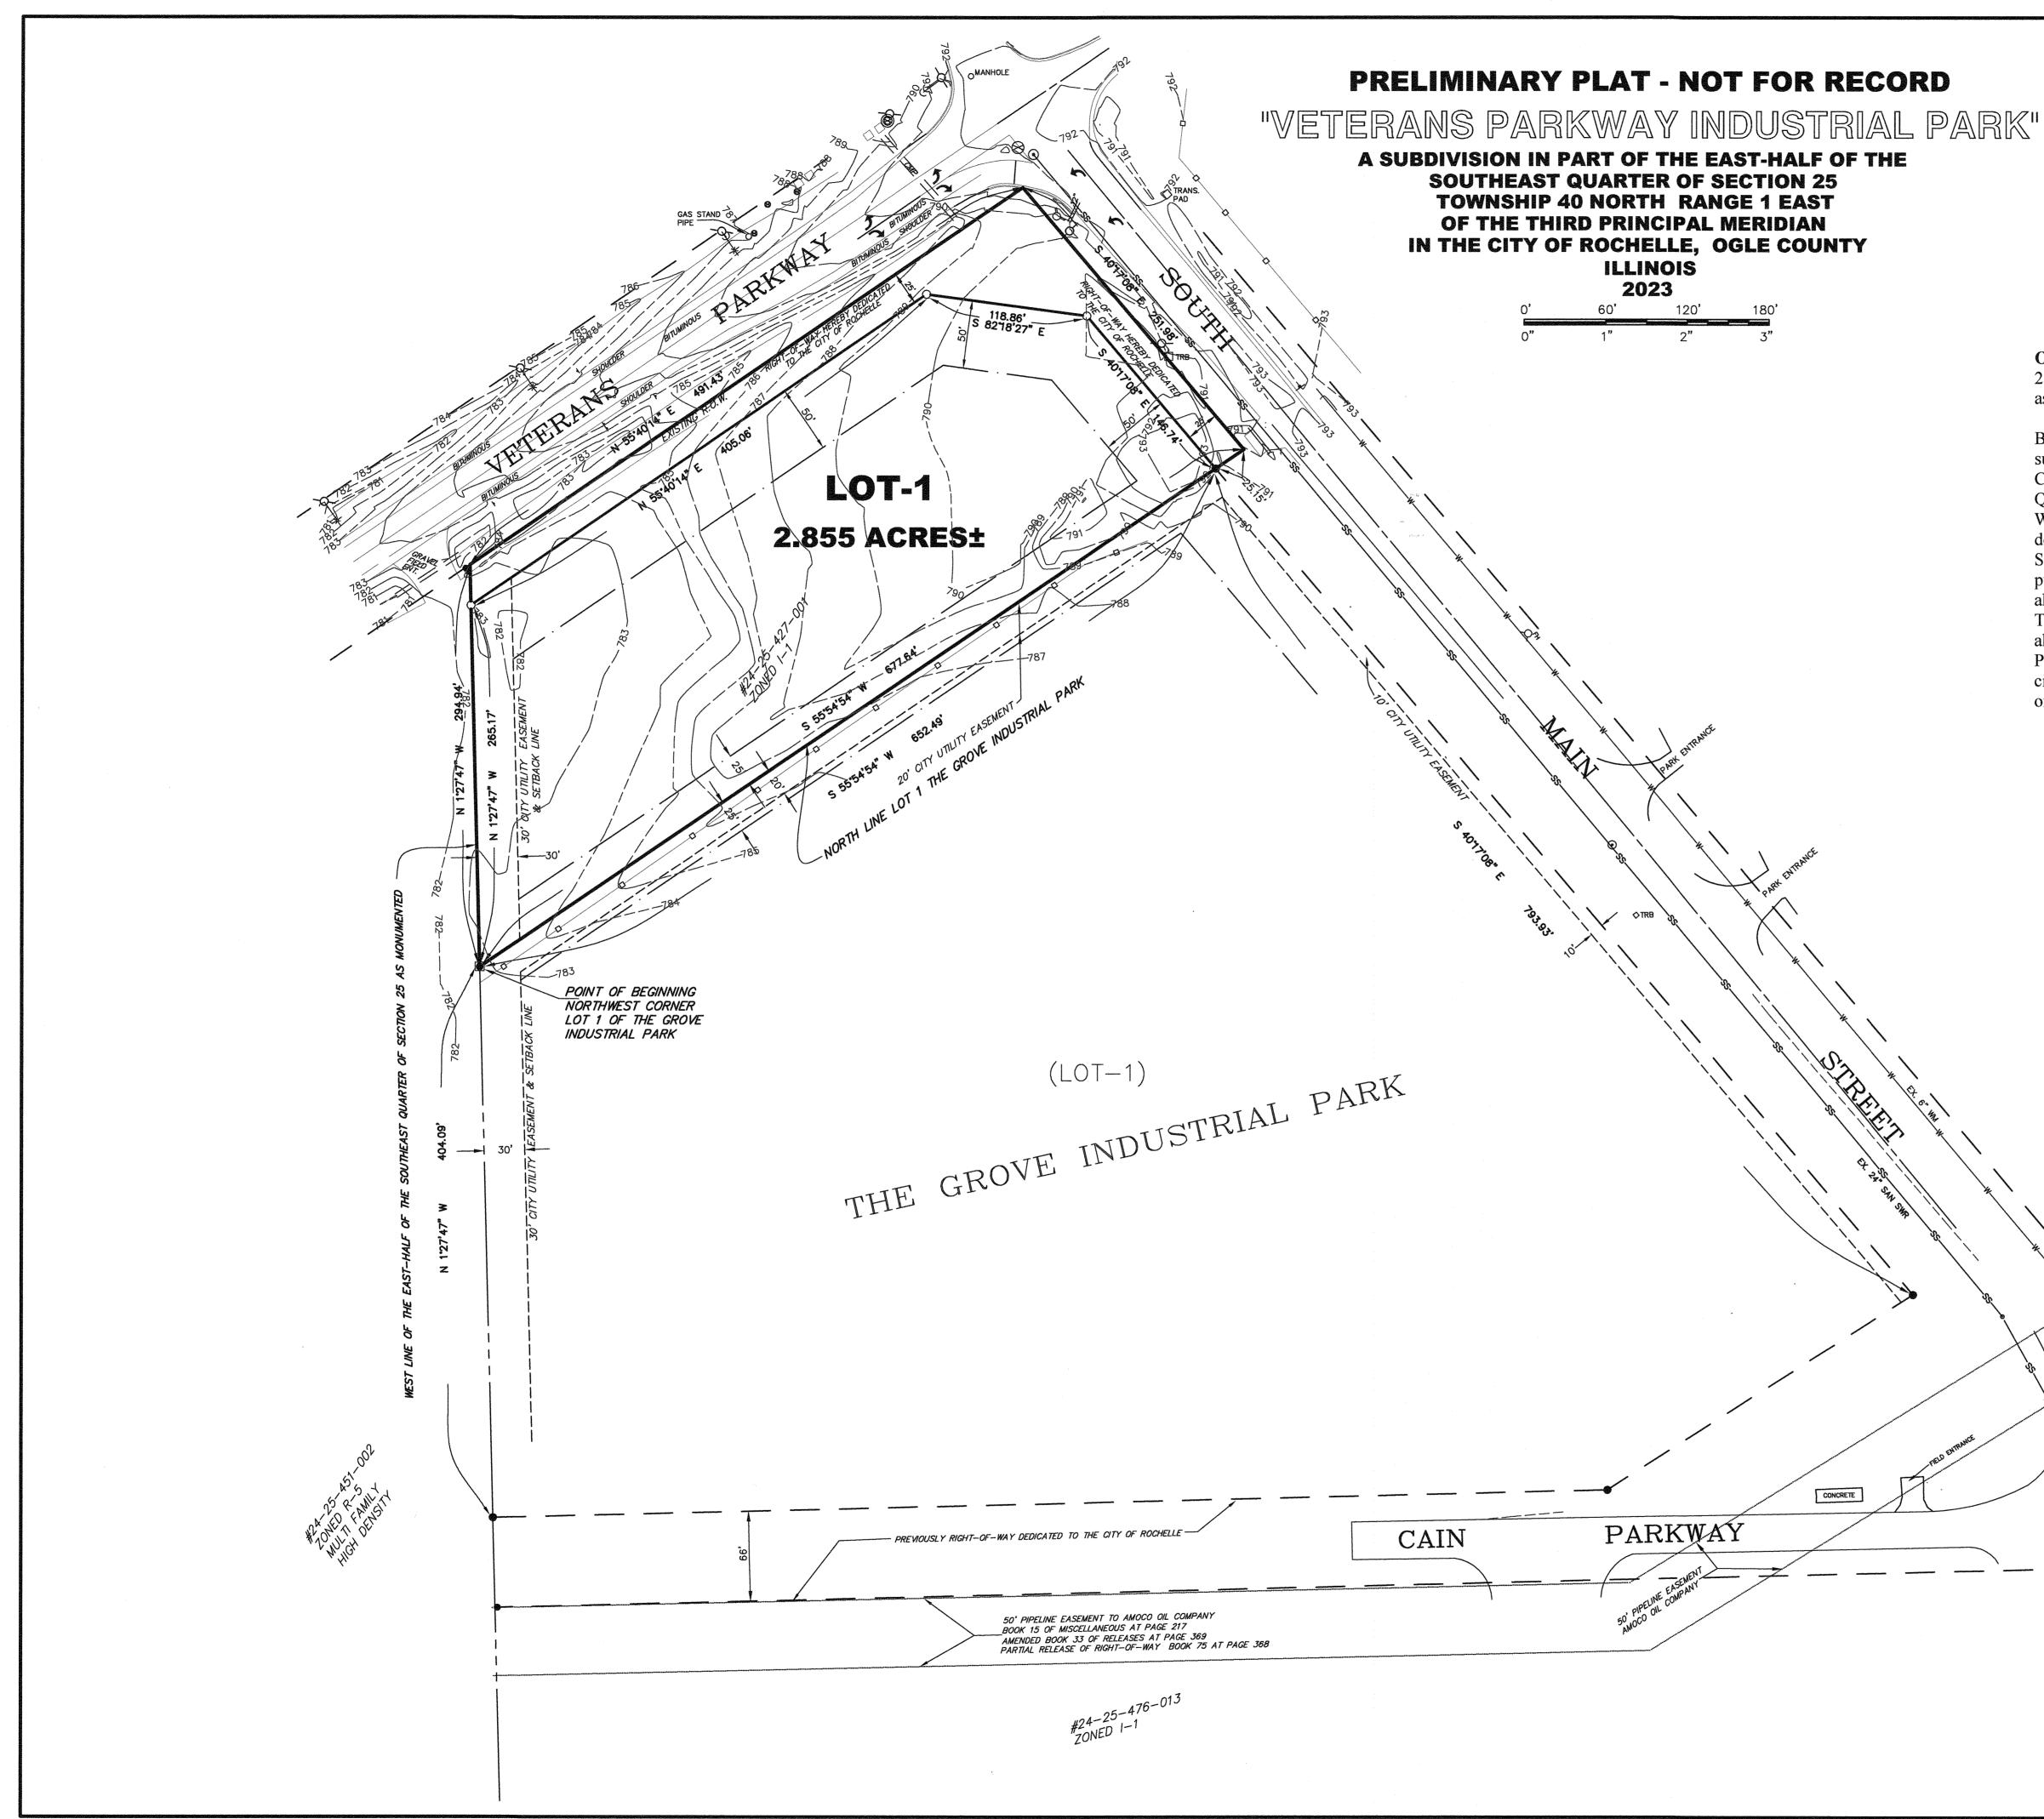

### VI. **BUSINESS ITEMS:**

- 1. PZC-01-23 Petition of Willis Senior Lofts Limited Partnership for a proposed preliminary and final plat of subdivision for the property located at 400-420 Willis Ave., parcel numbers 24-36-127-003, 24-36-127-004 and 24-36-127-005. (Public Hearing and Action).
- 2. PZC-02-23 Petition of The City of Rochelle and Ogle Lee Fire Protection District for a proposed special use for a Government Multi Use Training Facility in the I-1 Light Industry District for the property located at 920 S. Main St. (Public Hearing and Action).
- <u>3.</u> PZC-03-23 Petition of the City of Rochelle for a proposed preliminary and final plat of subdivision for the property located at 916 S. Main St., parcel number 24-25-427-001. (Public Hearing and Action).