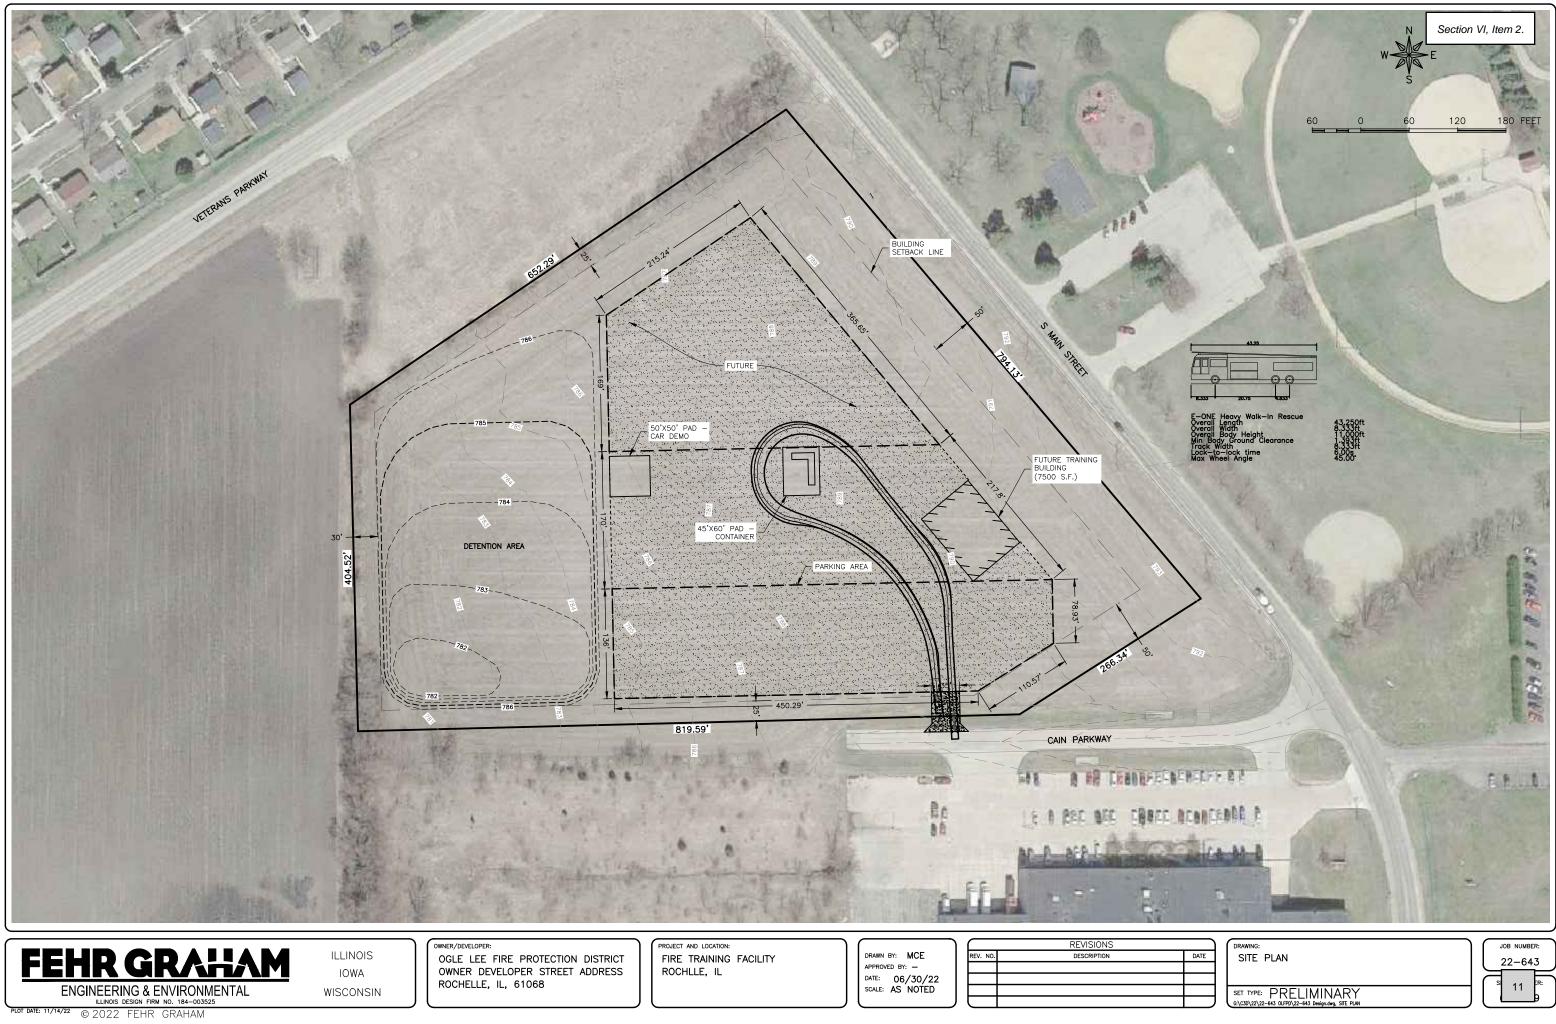

### VI. **BUSINESS ITEMS:**

- 1. PZC-01-23 Petition of Willis Senior Lofts Limited Partnership for a proposed preliminary and final plat of subdivision for the property located at 400-420 Willis Ave., parcel numbers 24-36-127-003, 24-36-127-004 and 24-36-127-005. (Public Hearing and Action).
- 2. PZC-02-23 Petition of The City of Rochelle and Ogle Lee Fire Protection District for a proposed special use for a Government Multi Use Training Facility in the I-1 Light Industry District for the property located at 920 S. Main St. (Public Hearing and Action).
- <u>3.</u> PZC-03-23 Petition of the City of Rochelle for a proposed preliminary and final plat of subdivision for the property located at 916 S. Main St., parcel number 24-25-427-001. (Public Hearing and Action).