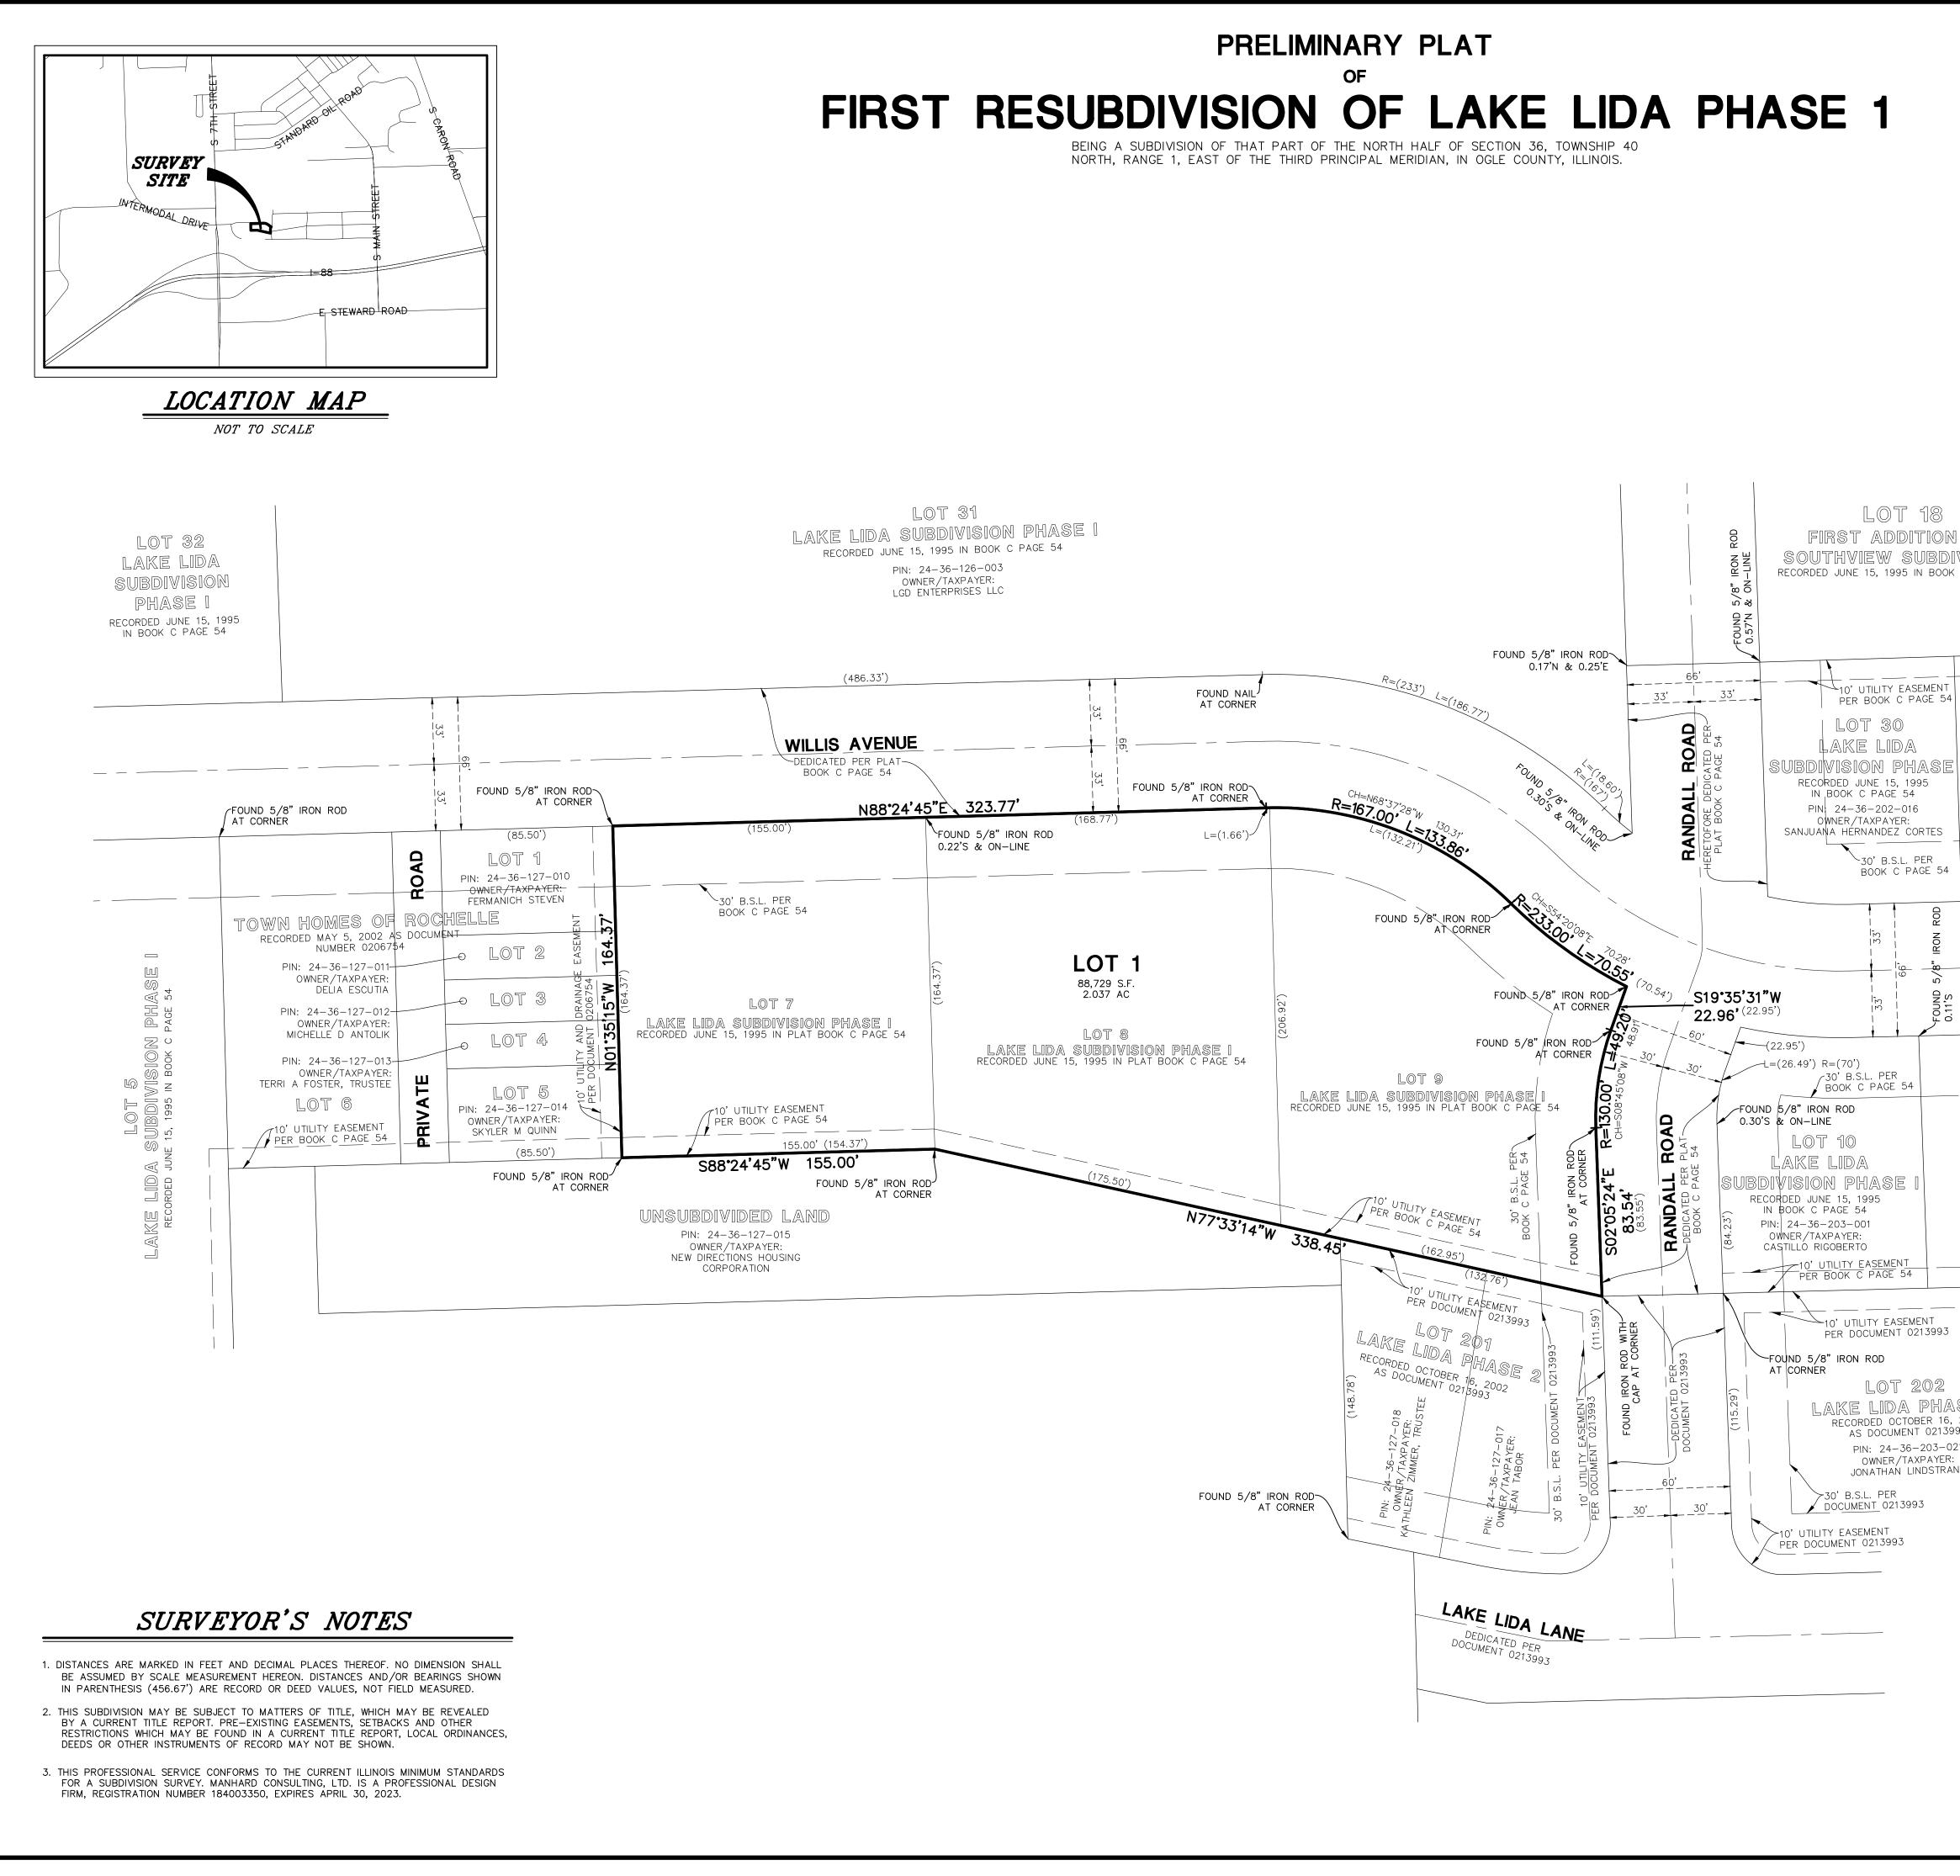

### CITY OF ROCHELLE PLANNING & ZONING COMMISSION REPORT OF FINDINGS

Date: June 5, 2023 Case No.: PZC-01-23 Applicant: Willis Senior Lofts Limited Partnership Address: 400-420 Willis Avenue, Parcels 24-36-127-003; 24-36-127-004; 24-36-127-005

### Narrative:

Willis Senior Lofts Limited Partnership have petitioned to subdivide the property located at 400 – 420 Willis Avenue, Parcels 24-36-127-003; 24-36-127-004; 24-36-127-005. The property is zoned R-5 Multi Family High Density Residential and is approximately 2.037 acres.

The purpose of subdividing is to combine the three parcels into one for a multi-family senior housing development for those aged 55 and older. The proposed development is for a four-story building with 60 units. This development is an allowable use within the R-5 Multi Family High Density Residential district and only a subdivision is required.

Manhard Consulting developed a preliminary and final plat of subdivision on behalf of Willis Senior Lofts Limited Partnership for a one lot subdivision with easements.

City staff and the Planning and Zoning Commission shall review the preliminary and final plat for conformance with the comprehensive plan, the provisions hereof, and all other applicable City ordinances. Pursuant to 65 ILCS 5/11-12-8, the Planning and Zoning Commission shall recommend or not recommend the approval of the preliminary and final plat within 90 days of the application.