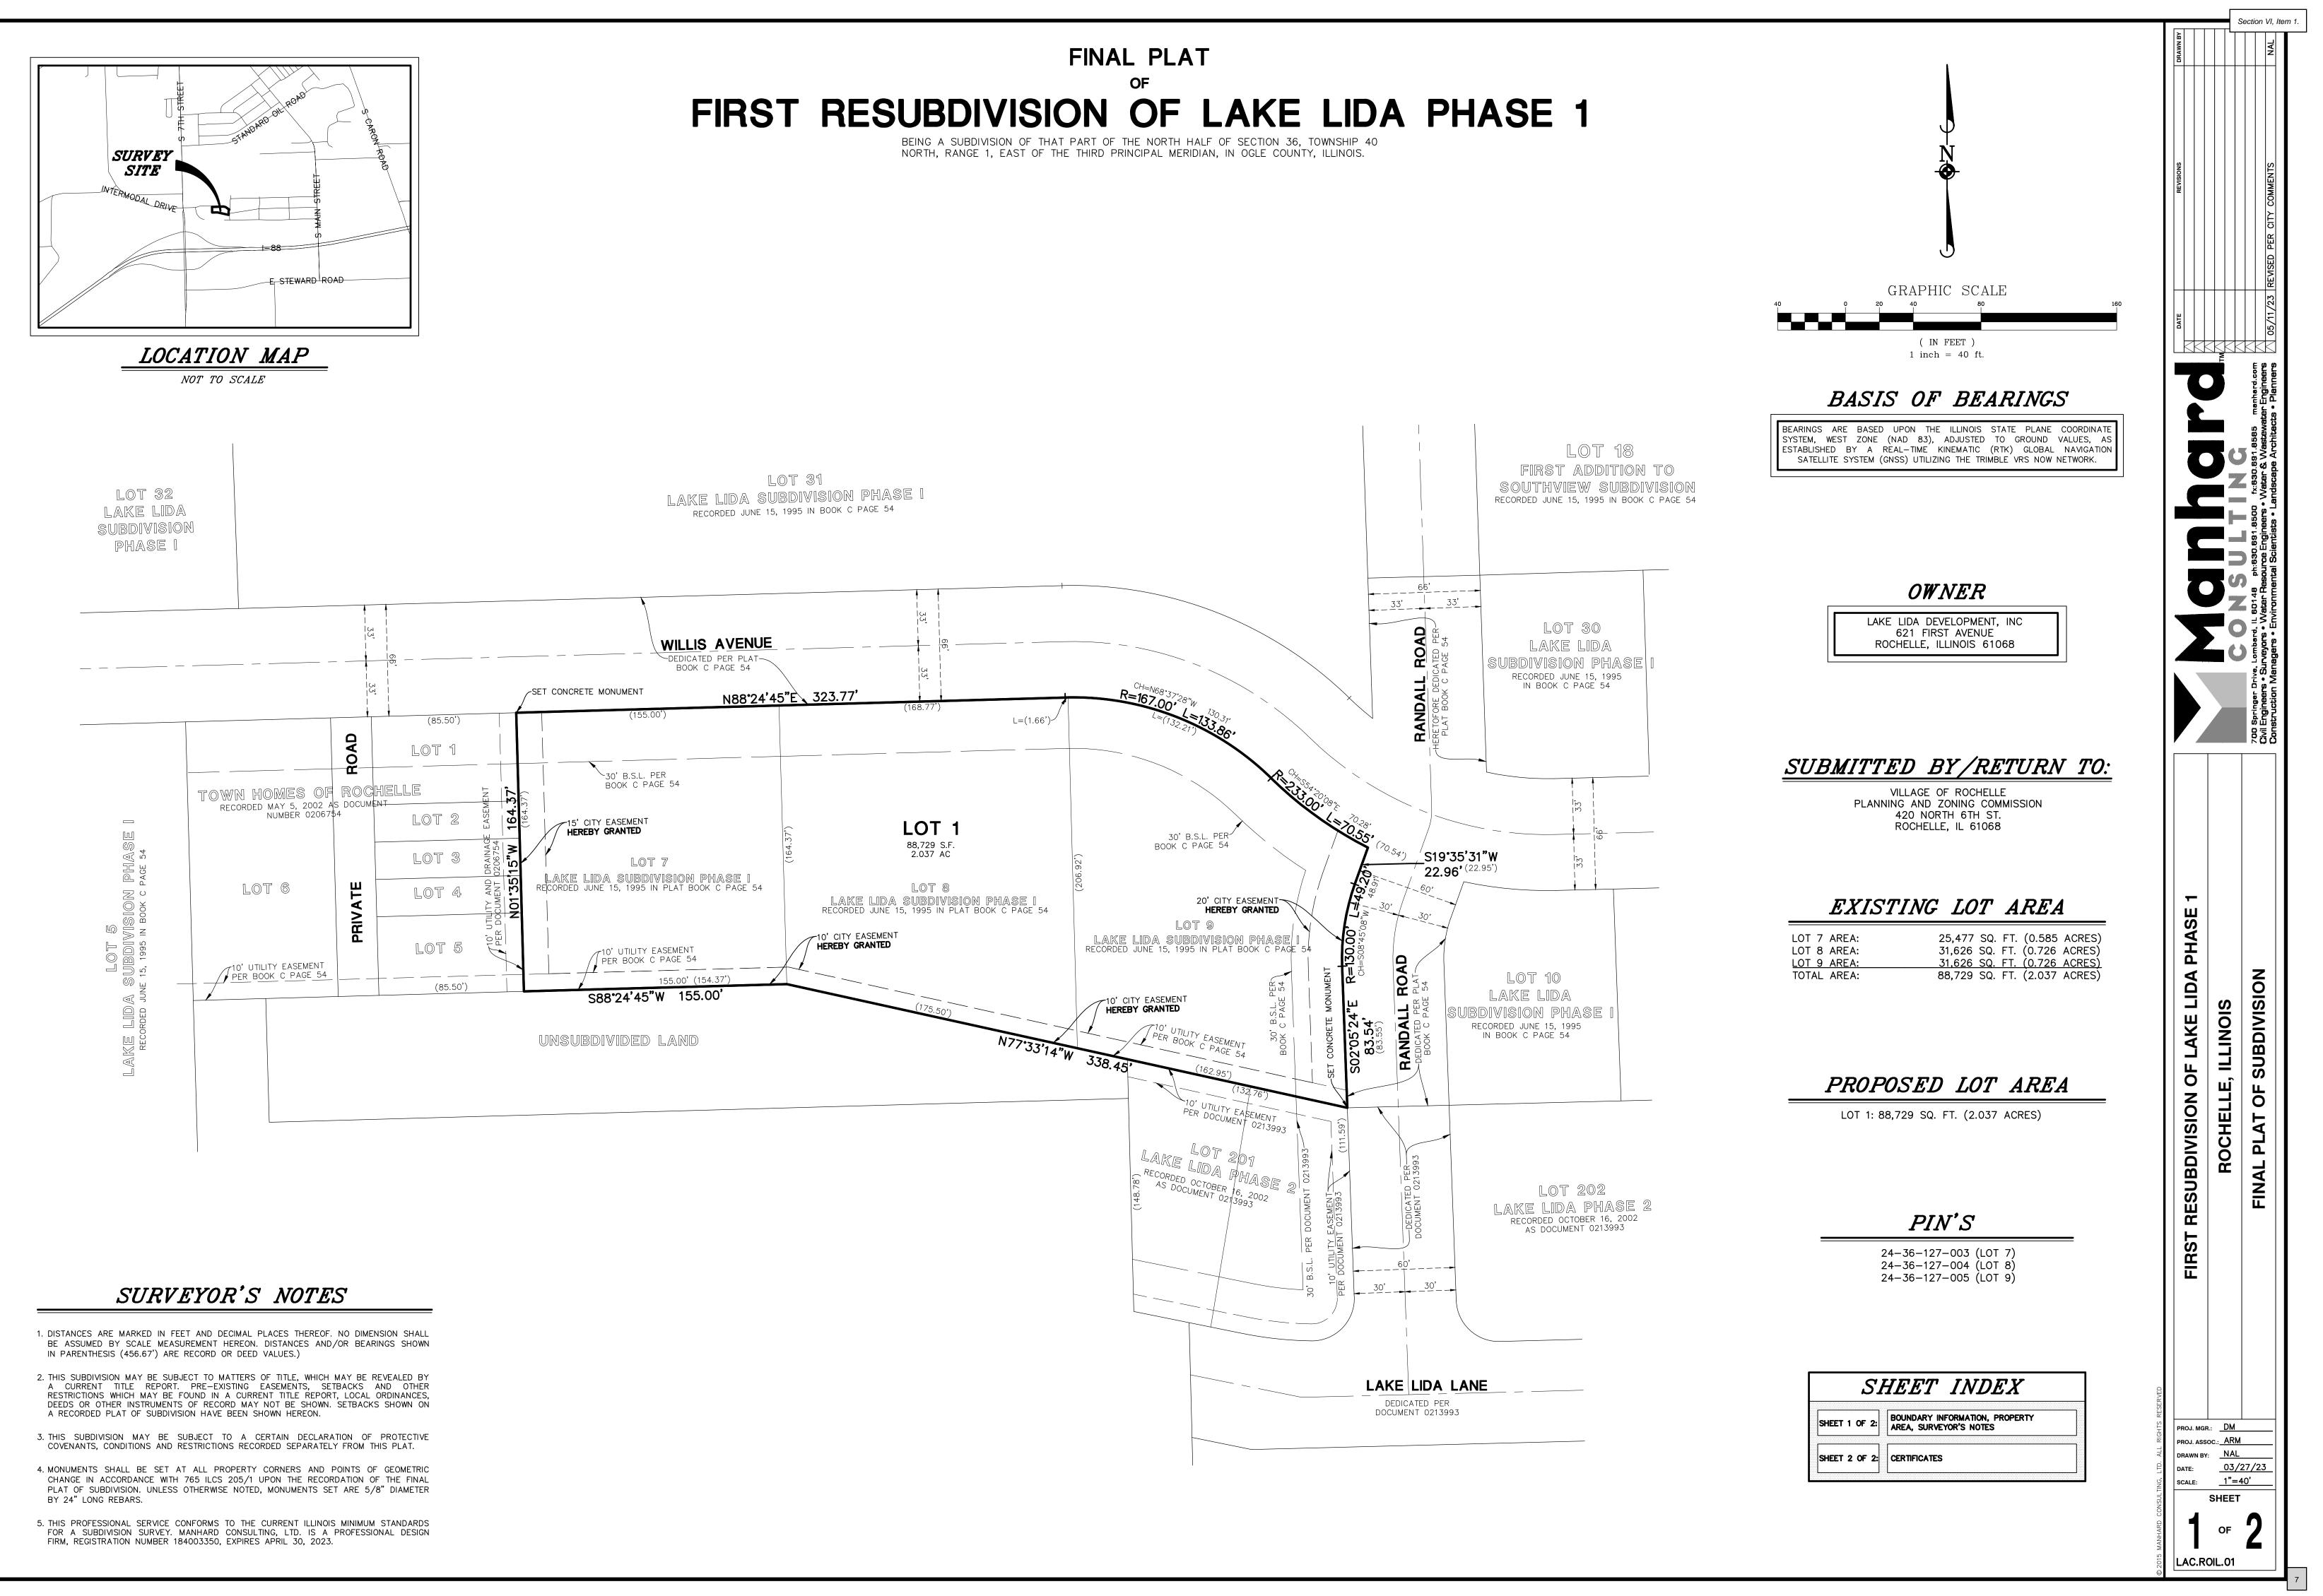

Manhard Consulting developed a preliminary and final plat of subdivision on behalf of Willis Senior Lofts Limited Partnership for a one lot subdivision with easements.

City staff and the Planning and Zoning Commission shall review the preliminary and final plat for conformance with the comprehensive plan, the provisions hereof, and all other applicable City ordinances. Pursuant to 65 ILCS 5/11-12-8, the Planning and Zoning Commission shall recommend or not recommend the approval of the preliminary and final plat within 90 days of the application.

### Staff Recommends:

Staff is presenting the preliminary and final plat of subdivision subject to final City staff review and comments. Submission of the surety for public land improvements as required by Rochelle Municipal Code to be reviewed and approved by the City Engineer.