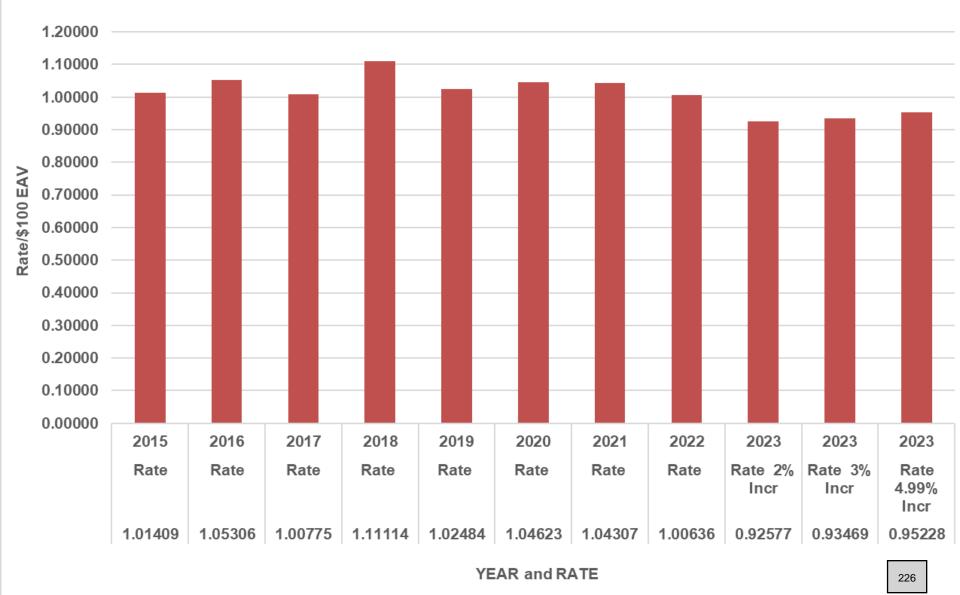

f 2% (excluding the bond), \$2,937,089 in property taxes, an increase of 3% (excluding the bond), or \$2,992,389 in property taxes, an increase of 4.99% (excluding the bond). Based on the estimated EAV, the tax rate would decrease .080586 per \$100 EAV for the 2% option, decrease .071675 per \$100 EAV for the 3% option, or decrease .054077 per \$100 EAV for the 4.99% option. The proposed 2023 levy includes funding the Police and Fire Pension Funds as recommended by the pension boards' actuarial studies. The Ordinance Levying Taxes for the City of Rochelle for 2023 will be included as a business item on the November 13, 2023 City Council Meeting.

Section VII, Item 1.



# City of Rochelle 2023 Property Tax Levy

October 23, 2023

# City of Rochelle Property Tax Levy

Section VII, Item 1.



Tax Rate

# City of Rochelle EAV

\$300,000,000 \$275,000,000 \$250,000,000 \$225,000,000 \$200,000,000 \$175,000,000 \$150,000,000 \$125,000,000 \$100,000,000 \$75,000,000 \$50,000,000 \$25,000,000 \$0 2017 2018 Estimated 2015 2016 2019 2020 2021 2022 2023 Amount Amount Amount Amount Amount Amount Amount Amount Amount 224,558,825 225,342,929 242,658,481 225,298,975 254,870,696 259,770,168 268,100,764 283,176,819 314,233,121

Section VII, Item 1.

| CITY OF ROCHELLE     |              |              |                    |                    |          |    | Section VII, Item 1. |
|----------------------|--------------|--------------|--------------------|--------------------|----------|----|----------------------|
| REAL ESTATE TAX RATE | EXTENSION FO | R TAX YEAR 2 | 023