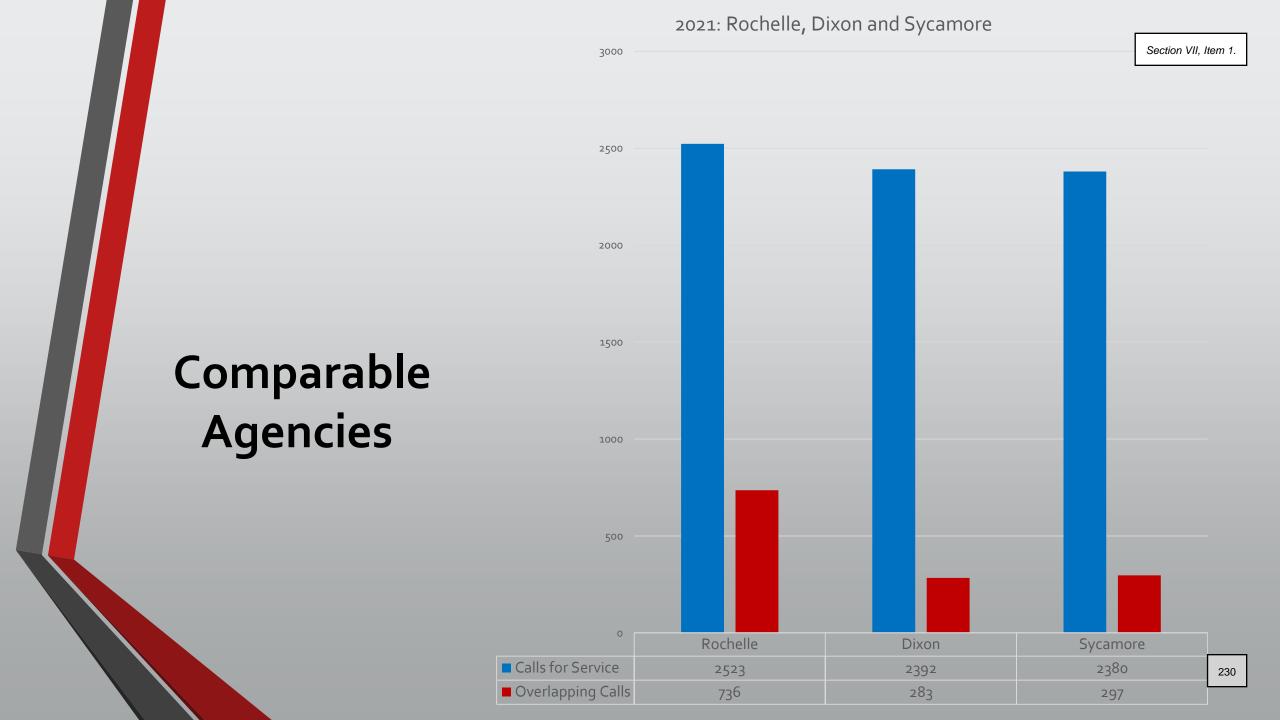

tional Challenges



Average of 1.6 multiple calls per day. During these instances, off-duty personnel are recalled to cover the second call.



The problem: Delays in providing an emergency service when needed most.

#### Call Volume 2018-2022



#### 2022 Calls for Service by Month



# Overlapping Calls

- Industry standards recommend additional staffing when the percentage of overlapping calls becomes 15- 20%
- 2021
  - 736 Overlapping Calls
  - 29.17%
- **2022** 
  - 595 Overlapping Calls
  - 19.65%

## Overlapping Calls Year to Date 2021,2022,2023

- 01/01/2021-04/18/2021
  - Total Calls=676
  - Overlapping calls=151
    - 22.34%
- 01/01/2022-04/18/2022
  - Total Calls=814
  - Overlapping 151
    - 18.55%

- 01/01/2023-04/18/2023
  - Total Calls=861
  - Overlapping=286
    - 33.22%



Section VII, Item 1.



- Rochelle Fire Dept-12 operations personnel
- Sycamore Fire Department-27 operations personnel

# Calls per Firefighter

#### Rochelle Fire Department

| Year | Calls | Calls Per FF |
|------|-------|--------------|
| 2020 | 2018  | 168.16       |
| 2021 | 2523  | 210.25       |
| 2022 | 3028  | 252.33       |

#### 2021 Calls Per Firefighter From Comp Agencies

| Department | Calls | Calls Per FF | Ops Staff |
|------------|-------|--------------|-----------|
| Dixon      | 2392  | 159.46       | 15        |
| Sycamore   | 2380  | 88.14        | 27        |

|                       |        | Call<br>Volume EMS | Min   |           | 1                 |  |
|-----------------------|--------|--------------------|-------|-----------|-------------------|--|
| Departm