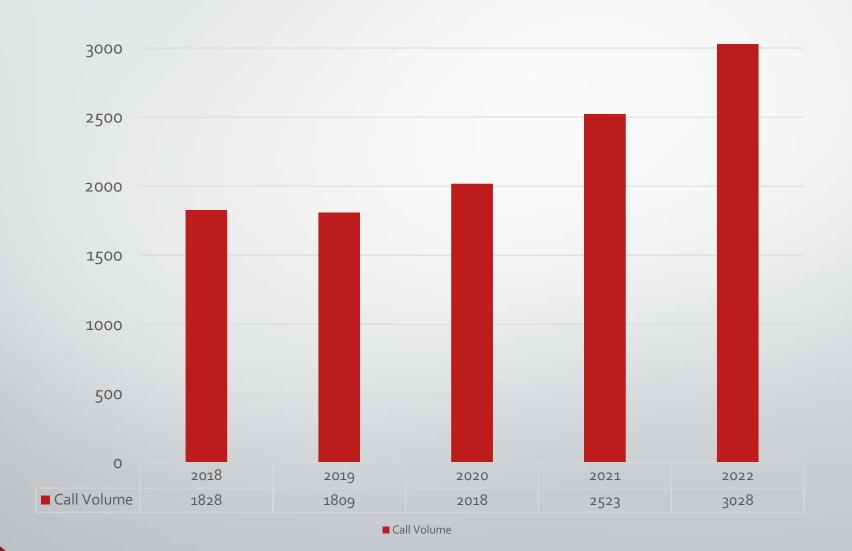

er vehicle is appropriate for the response. (Jump company concept)

If it is warranted by the incident, a full still alarm is requested for off duty personnel to report back for assistance.

# Current Daily Staffing

### Operational Challenges

- One company is in service and available to respond to calls at a time.
- Once the initial company is engaged, RFD must rely on off-duty staff to report back to the fire station or mutual aid.







Last year, RFD responded to 3028 calls for service, which is just over 8 calls per day, on average.

# Operational Challenges



Average of 1.6 multiple calls per day. During these instances, off-duty personnel are recalled to cover the second call.



The problem: Delays in providing an emergency service when needed most.

#### Call Volume 2018-2022



#### 2022 Calls for Service by Month



# Overlapping Calls

- Industry standards recommend additional staffing when the percentage of overlapping calls becomes 15- 20%
- 2021
  - 736 Overlapping Calls
  - 29.17%
- **2022** 
  - 595 Overlapping Calls
  - 19.65%

## Overlapping Calls Year to Date 2021,2022,2023

- 01/01/2021-04/18/2021
  - Total Calls=676
  - Overlapping calls=151
    - 22.34%
- 01/01/2022-04/18/2022
  - Total Calls=814
  - Overlapping 151
    - 18.55%

- 01/01/2023-04/18/2023
  - Total Calls=861
  - Overlapping=286
    - 33.22%



Section VII, Item 1.



- Rochelle Fire Dept-12 operations personnel
- Sycamore Fire Department-27 operations personnel

# Calls per Firefighter

#### Rochelle Fire Department

| Year | Calls | Calls Per FF |
|------|-------|--------------|
| 2