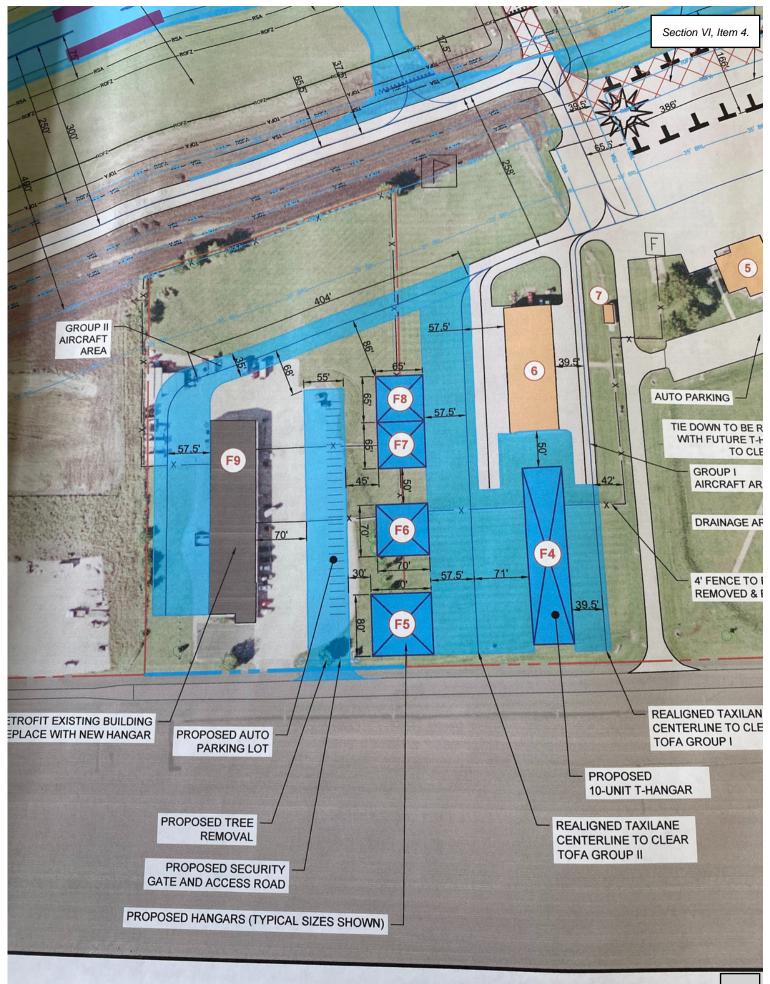

#### VI. BUSINESS ITEMS:

- 1. CONSENT AGENDA ITEMS BY OMNIUS VOTE with Recommendations:
  - a) Approve Minutes of City Council Meeting 4/10/2023
  - b) Approve Payroll 3/20/23-4/2/23
  - c) Approve Check Registers 205776-205899, 205900
  - d) Accept and Place on File March Financials
- 2. Consideration and action on an ordinance authorizing and providing for the issuance of not to exceed \$5,200,000 General Obligation Bonds (Electric System Alternate Revenue Source) for the purpose of paying the costs of improving the City's electric system, prescribing the details of said bonds and providing for collection, segregation and application of electric system revenues to the payment of said bonds and the levy of taxes to pay said bonds if such revenues are insufficient for such payment and providing for the sale of said bonds to the purchaser thereof
- 3. An Ordinance Amending Section 6-46 of the Municipal Code of the City of Rochelle to Delete One Class R-3 to Create One Class R-3 Liquor License
- 4. A Resolution Approving the Purchase of 13800 East Gurler Road, Rochelle, Illinois