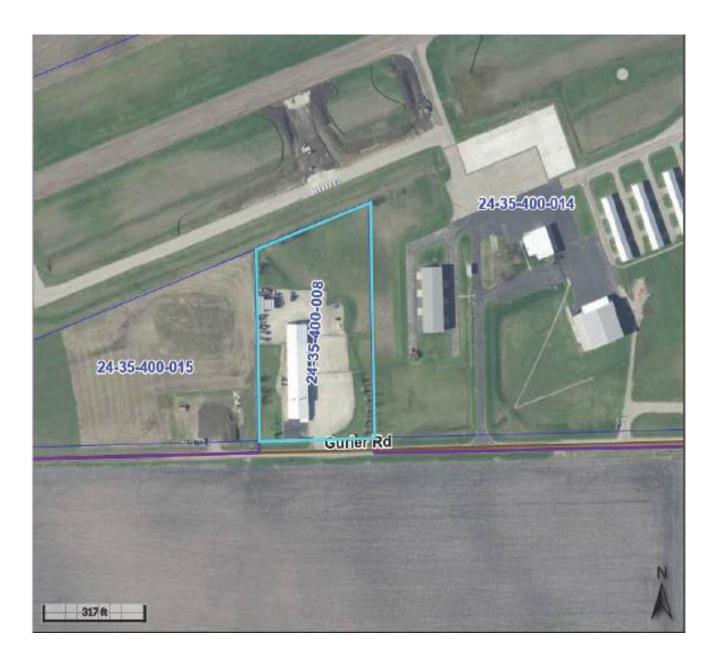

#### VI. BUSINESS ITEMS:

- 1. CONSENT AGENDA ITEMS BY OMNIUS VOTE with Recommendations:
  - a) Approve Minutes of City Council Meeting 4/10/2023
  - b) Approve Payroll 3/20/23-4/2/23
  - c) Approve Check Registers 205776-205899, 205900
  - d) Accept and Place on File March Financials
- 2. Consideration and action on an ordinance authorizing and providing for the issuance of not to exceed \$5,200,000 General Obligation Bonds (Electric System Alternate Revenue Source) for the purpose of paying the costs of improving the City's electric system, prescribing the details of said bonds and providing for collection, segregation and application of electric system revenues to the payment of said bonds and the levy of taxes to pay said bonds if such revenues are insufficient for such payment and providing for the sale of said bonds to the purchaser thereof
- 3. An Ordinance Amending Section 6-46 of the Municipal Code of the City of Rochelle to Delete One Class R-3 to Create One Class R-3 Liquor License
- 4. A Resolution Approving the Purchase of 13800 East Gurler Road, Rochelle, Illinois