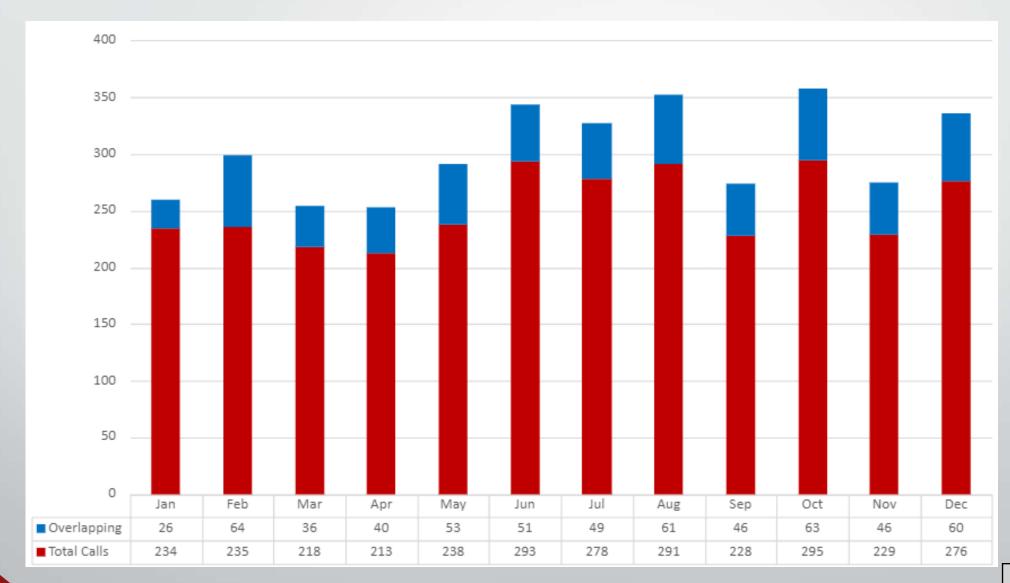

se. (Jump company concept)

If it is warranted by the incident, a full still alarm is requested for off duty personnel to report back for assistance.

# Current Daily Staffing

### Operational Challenges

- One company is in service and available to respond to calls at a time.
- Once the initial company is engaged, RFD must rely on off-duty staff to report back to the fire station or mutual aid.







Last year, RFD responded to 3028 calls for service, which is just over 8 calls per day, on average.

# Operational Challenges



Average of 1.6 multiple calls per day. During these instances, off-duty personnel are recalled to cover the second call.



The problem: Delays in providing an emergency service when needed most.

#### Call Volume 2018-2022



#### 2022 Calls for Service by Month



# Overlapping Calls

- Industry standards recommend additional staffing when the percentage of overlapping calls becomes 15- 20%
- 2021
  - 736 Overlapping Calls
  - 29.17%
- **2022** 
  - 595 Overlapping Calls
  - 19.65%

## Overlapping Calls Year to Date 2021,2022,2023

- 01/01/2021-04/18/2021
  - Total Calls=676
  - Overlapping calls=151
    - 22.34%
- 01/01/2022-04/18/2022
  - Total Calls=814
  - Overlapping 151
    - 18.55%

- 01/01/2023-04/18/2023
  - Total Calls=861
  - Overlapping=286
    - 33.22%



Section VII, Item 1.



- Rochelle Fire Dept-12 operations personnel
- Sycamore Fire Department-27 operations personnel

# Calls per Firefighter

#### Rochelle Fire Department

| Year | Calls | Calls Per FF |
|------|-------|--------------|
| 2020 | 2018  | 168.16       |
| 2021 | 25