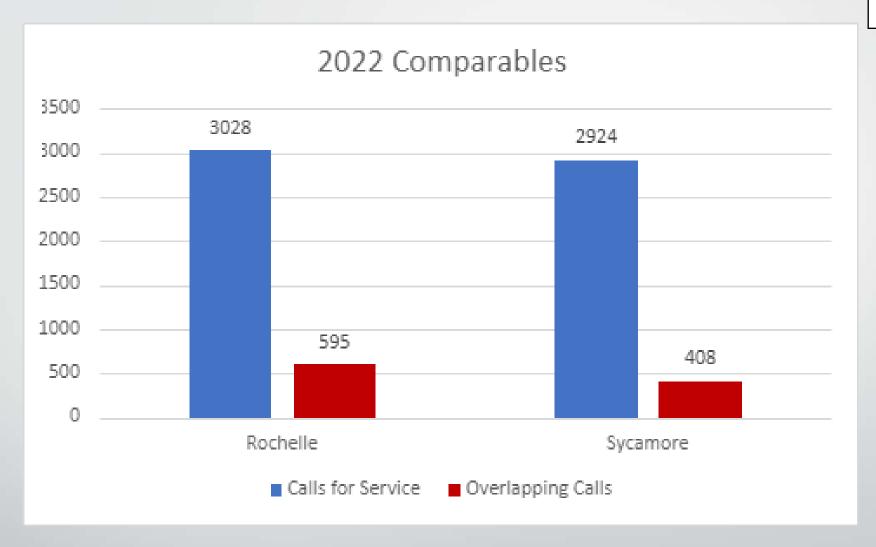

rage of 1.6 multiple calls per day. During these instances, off-duty personnel are recalled to cover the second call.



The problem: Delays in providing an emergency service when needed most.

#### Call Volume 2018-2022



#### 2022 Calls for Service by Month



# Overlapping Calls

- Industry standards recommend additional staffing when the percentage of overlapping calls becomes 15- 20%
- 2021
  - 736 Overlapping Calls
  - 29.17%
- **2022** 
  - 595 Overlapping Calls
  - 19.65%

## Overlapping Calls Year to Date 2021,2022,2023

- 01/01/2021-04/18/2021
  - Total Calls=676
  - Overlapping calls=151
    - 22.34%
- 01/01/2022-04/18/2022
  - Total Calls=814
  - Overlapping 151
    - 18.55%

- 01/01/2023-04/18/2023
  - Total Calls=861
  - Overlapping=286
    - 33.22%



Section VII, Item 1.



- Rochelle Fire Dept-12 operations personnel
- Sycamore Fire Department-27 operations personnel

# Calls per Firefighter

#### Rochelle Fire Department

| Year | Calls | Calls Per FF |
|------|-------|--------------|
| 2020 | 2018  | 168.16       |
| 2021 | 2523  | 210.25       |
| 2022 | 3028  | 252.33       |

#### 2021 Calls Per Firefighter From Comp Agencies

| Department | Calls | Calls Per FF | Ops Staff |
|------------|-------|--------------|-----------|
| Dixon      | 2392  | 159.46       | 15        |
| Sycamore   | 2380  | 88.14        | 27        |

|                       |        | Call<br>Volume EMS | Min   |           | 1                 |  |
|-----------------------|--------|--------------------|-------|-----------|-------------------|--|
| Department Population | EMS