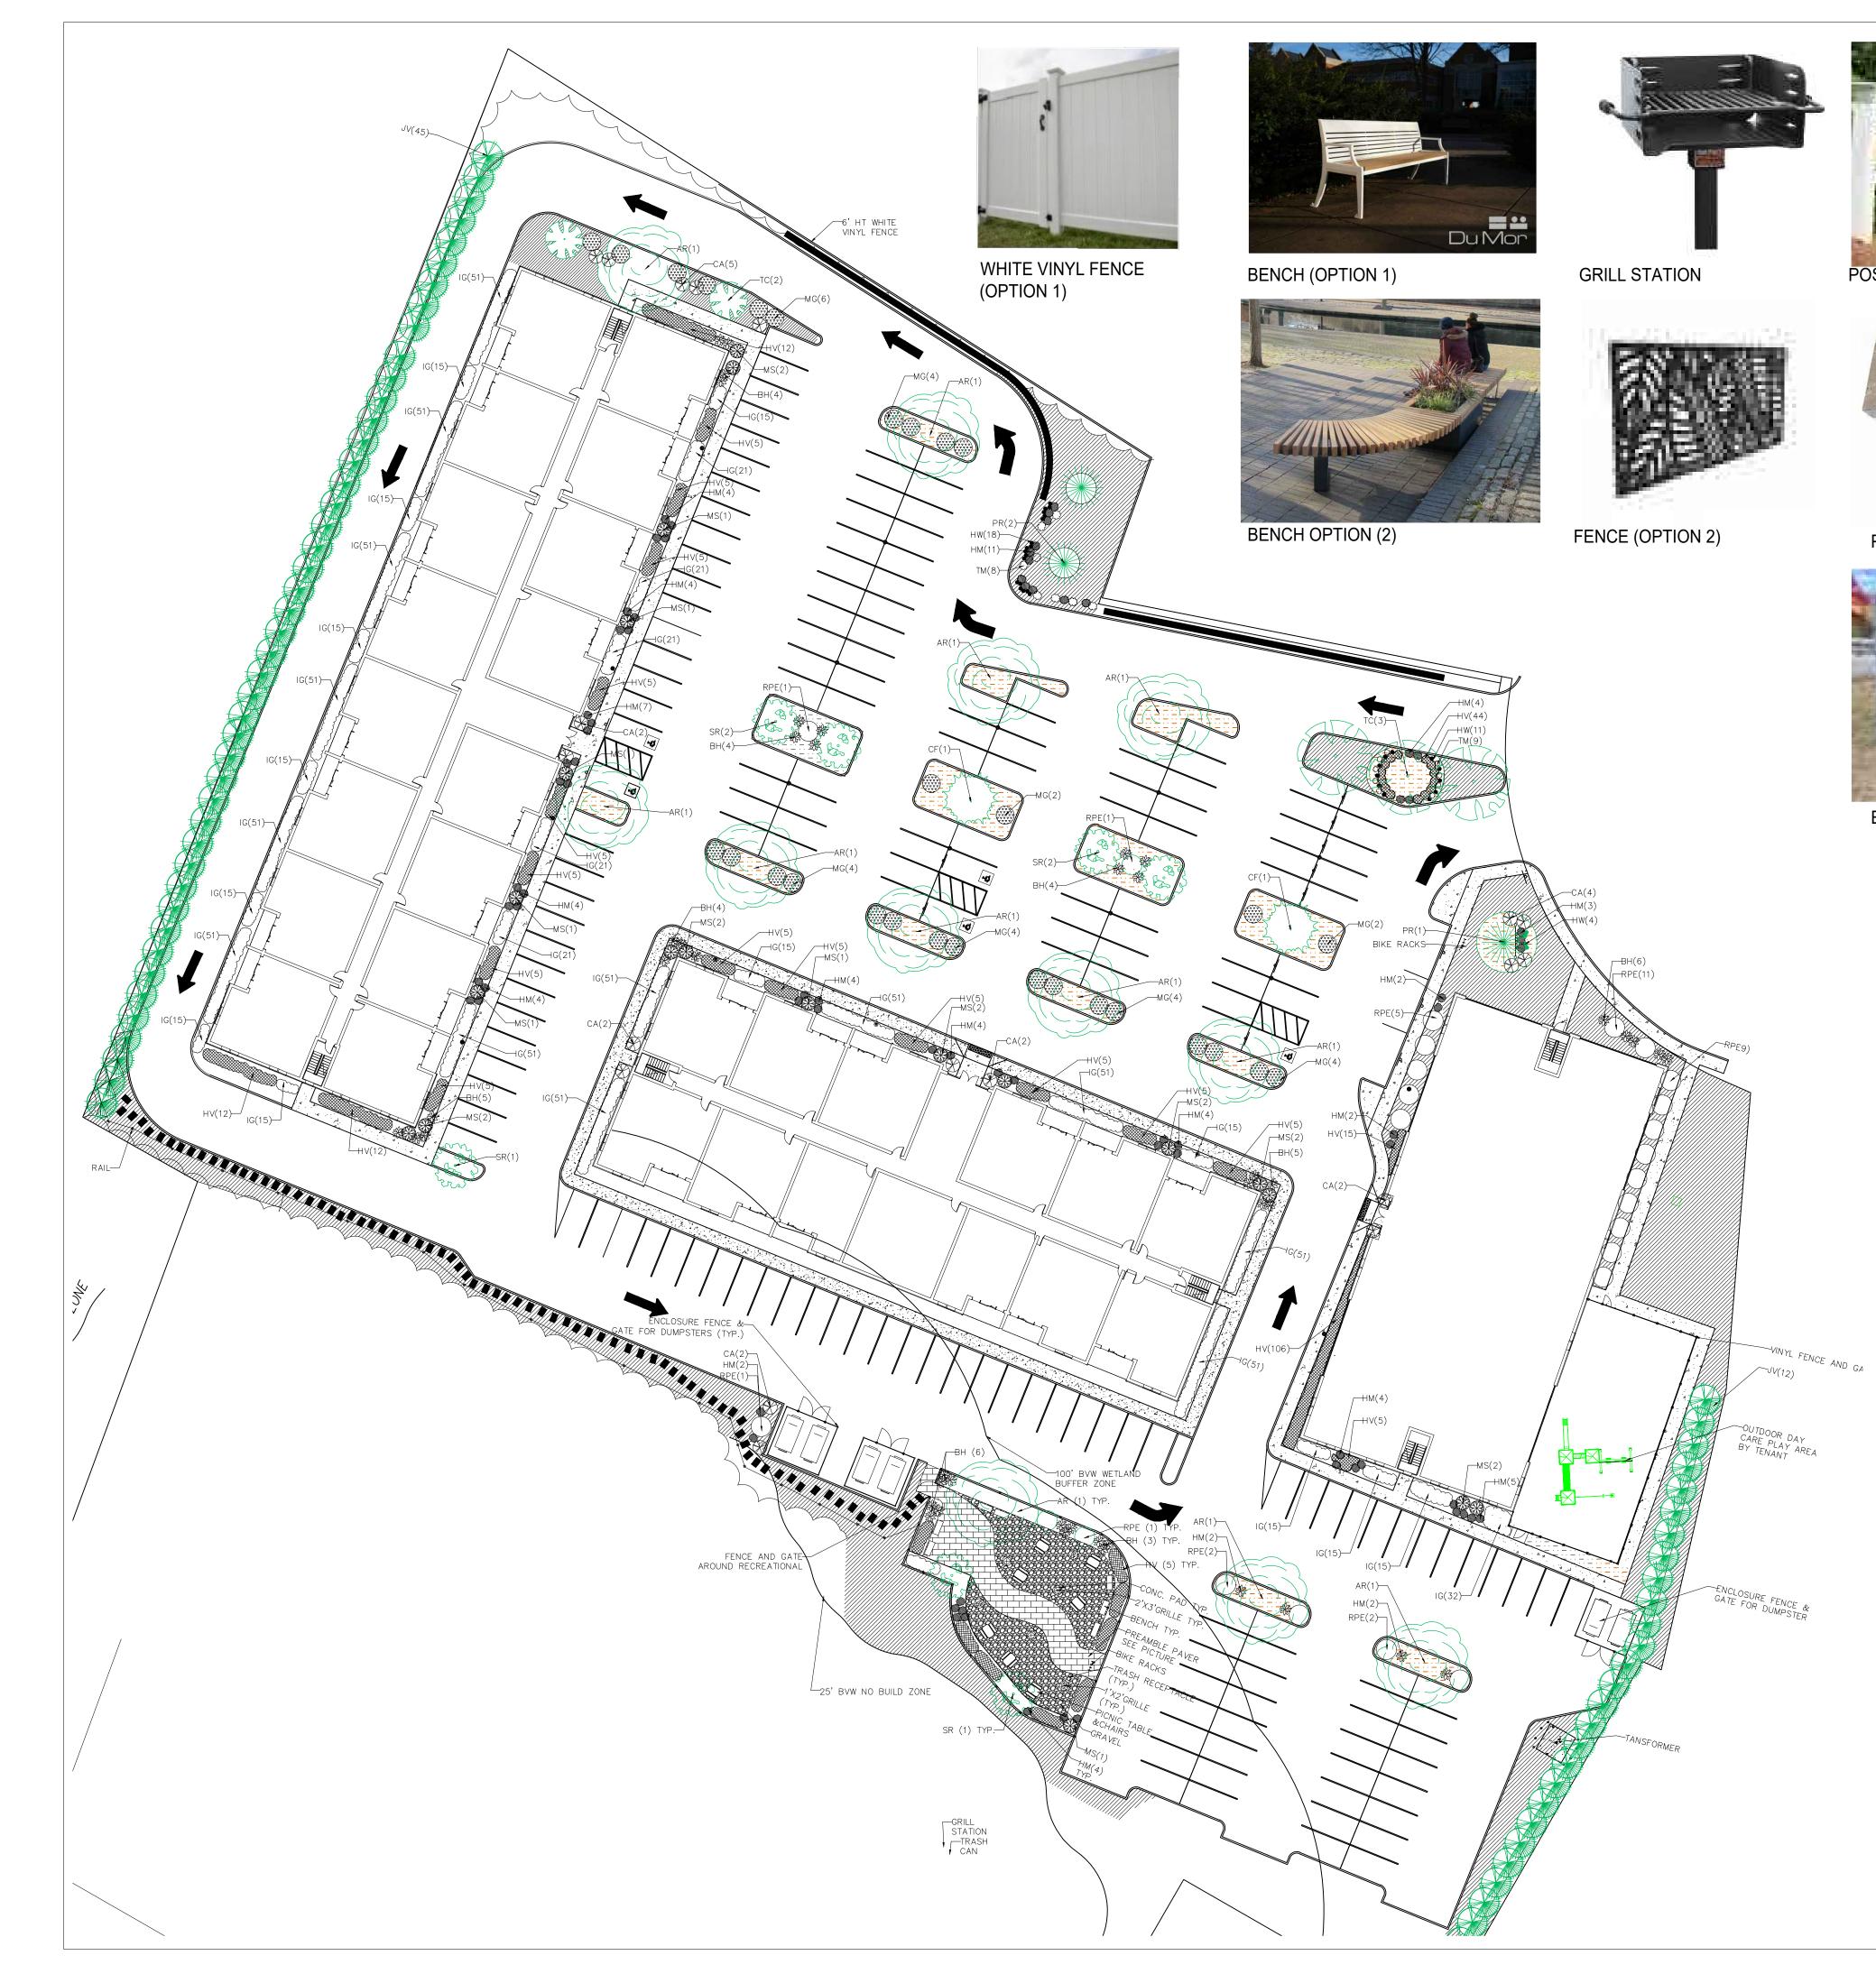

### D. Landscaping

1. Landscaping Plan(s)

#### 1. Landscaping Plans

Mr. Plizga: I asked that landscape and building finish drawings be updated in the plans and submitted to Natalie. Original drawings were used for discussion. When updating the drawing, update the outline of things that have been changed such as the road, trash compactor, dumpster, and outdoor play area. Make it consistent with the rest of the drawings. I'd like to see arborvitaes to enclose the whole playground. If you're concerned about the property boundary. I wanted to note that I also solicited the opinion of the town planner and she didn't have additional comments on the landscaping. What about taking arborvitaes down the whole property line instead of wrapping around the playground since this is still your property? Right along the boundary. There's a six-foot-high fence so we can line it right along the fence. They grow to a full height of 12 feet.

Councilor O'Connell entered the meeting at 5:18 pm.

Mr. Plizga made a motion to amend drawing L-100 to be revised with updates outlining the elimination of the road, compactor area and what needs to be done for vegetation, and the sidewalk, and show the arborvitae going full length along the entire east side of the property and to submit revised plans within 90 days to the Town Council Clerk, seconded by Councilor Brewer.

Roll call vote: 3-0-0 Motion passes.

Mr. Plizga: With the permission of the subcommittee members, I can okay the revised plans if I see no problems. All the Subcommittee members agreed.