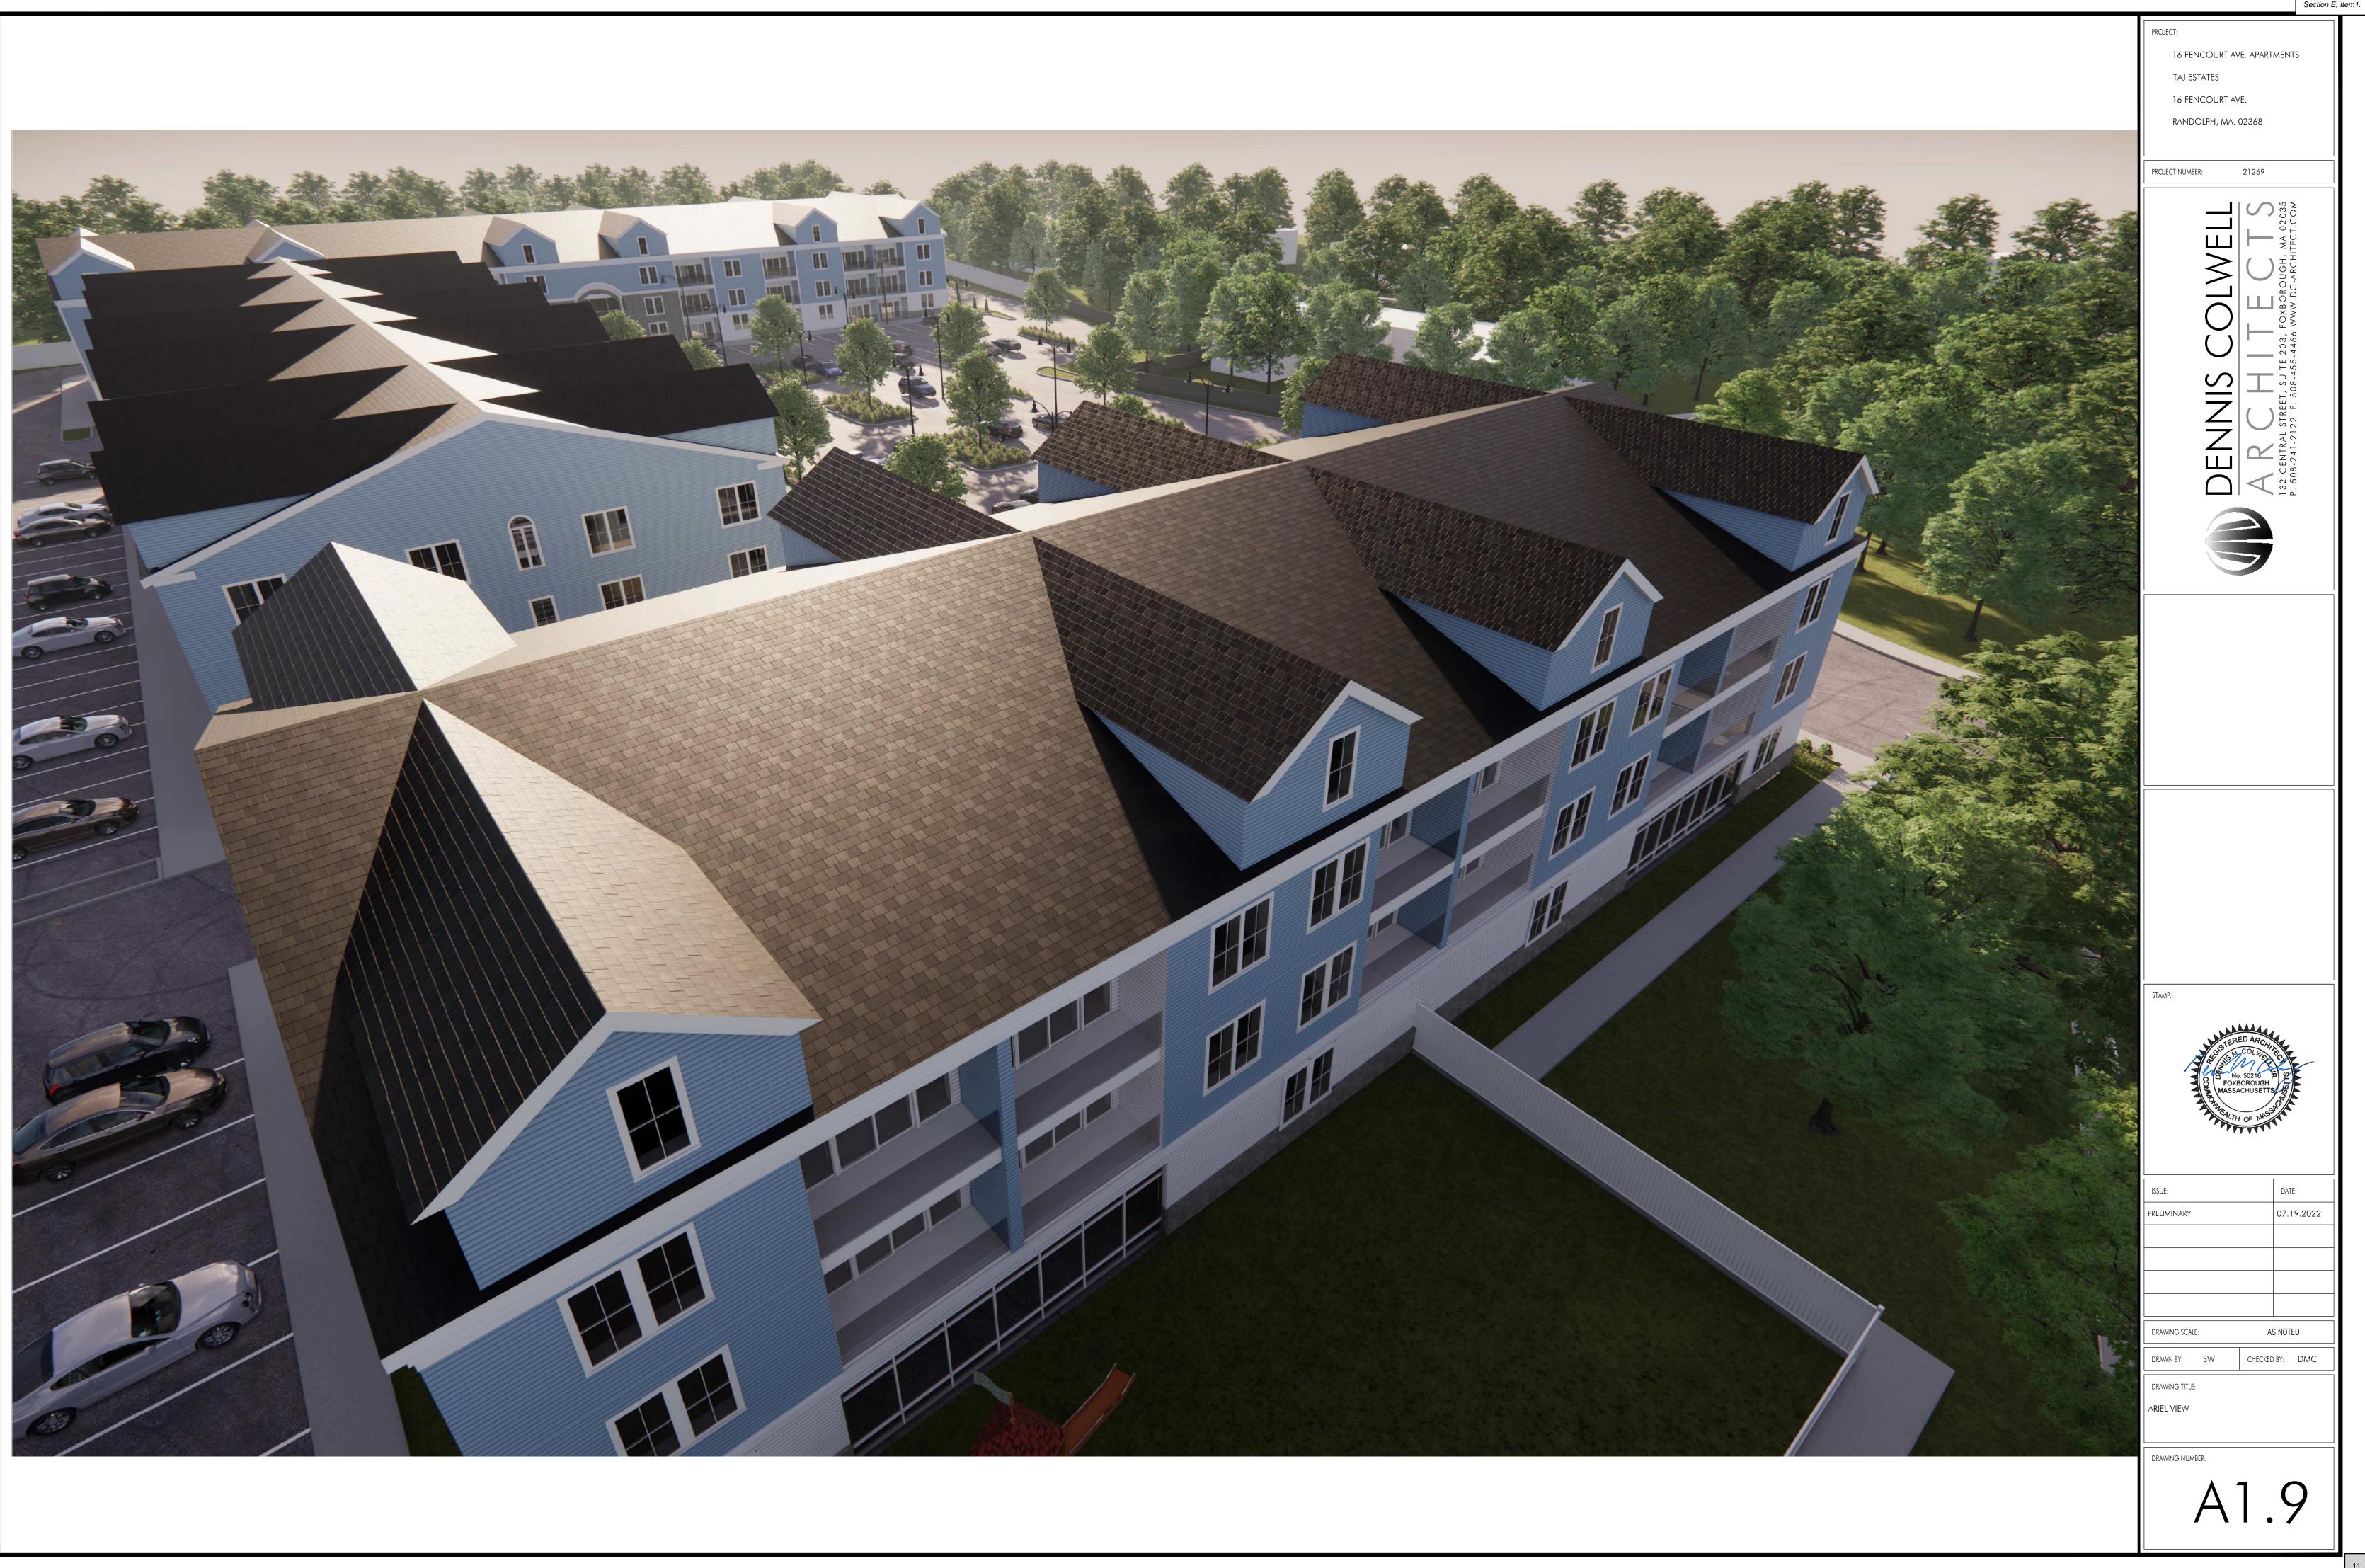

#### 1. Building Finishes Drawings

Mr. Plizga: I had requested new façade samples to reflect more of a colonial finish. The facades are very linear. There are no bump outs and I'm wondering if you can bump out any of the levels to give it an offset and change of colors. It's hard to bump these buildings at grade so I'm suggesting bump outs at the upper levels.

Mr. Chi Man: The porches can be an overhang. Attorney Reilly: Keep that stone that was shown in the original plans in the updated plans. Each building would have the same set of colors organized differently.

Councilor O'Connell: I don't mind it being the same color but the colors that were presented in the original plans look inviting and the ones we see here today are different. Mr. Plizga: I think we all agree that the bump outs can be in the second and third floors. Mr. Maraj: The balcony breaks up the solidness. I like the way the balconies sit. I can't change it right now considering weight-bearing issues. Bump outs in the second or third floor even a foot to a foot and a half could be very expensive to make those changes now. I'm also worried about the extra bending stress this could create. Mr. Plizga: Building finishes and facade is all-encompassing including the facade.

Mr. Plizga: What other means would you consider or suggest to break up the straight line in each building? Mr. Chi Man: what about bumping out windows by a foot? Mr. Miraj: I will look into that and get back to you. Mr. Plizga: Instead of doing light blue and pearl up top, getting a few color options would be great.

Councilor Brewer: Are the banisters where the sliding doors are made out of glass? Mr. Miraj: Yes. Councilor O'Connell: I like that. I don't want to hurt their ability of being able to sell but I like the lighter blue. Mr. Plizga:: Whatever the color is, it should look like a clapboard. I don't know if this rendering reflects what is being indicated until I see a sample of the stone. Mr. Plizga: I'd like to see updated clapboard samples and the drawings including light b section B, I pearl gray clapboard samples and then think about the bump outs. I'd like to see some contrast in the buildings. I like the natural stone look instead of brick and I suggest bringing different shades of gray, not white. We would like samples of the proposed clapboard and stone facades for the project files.