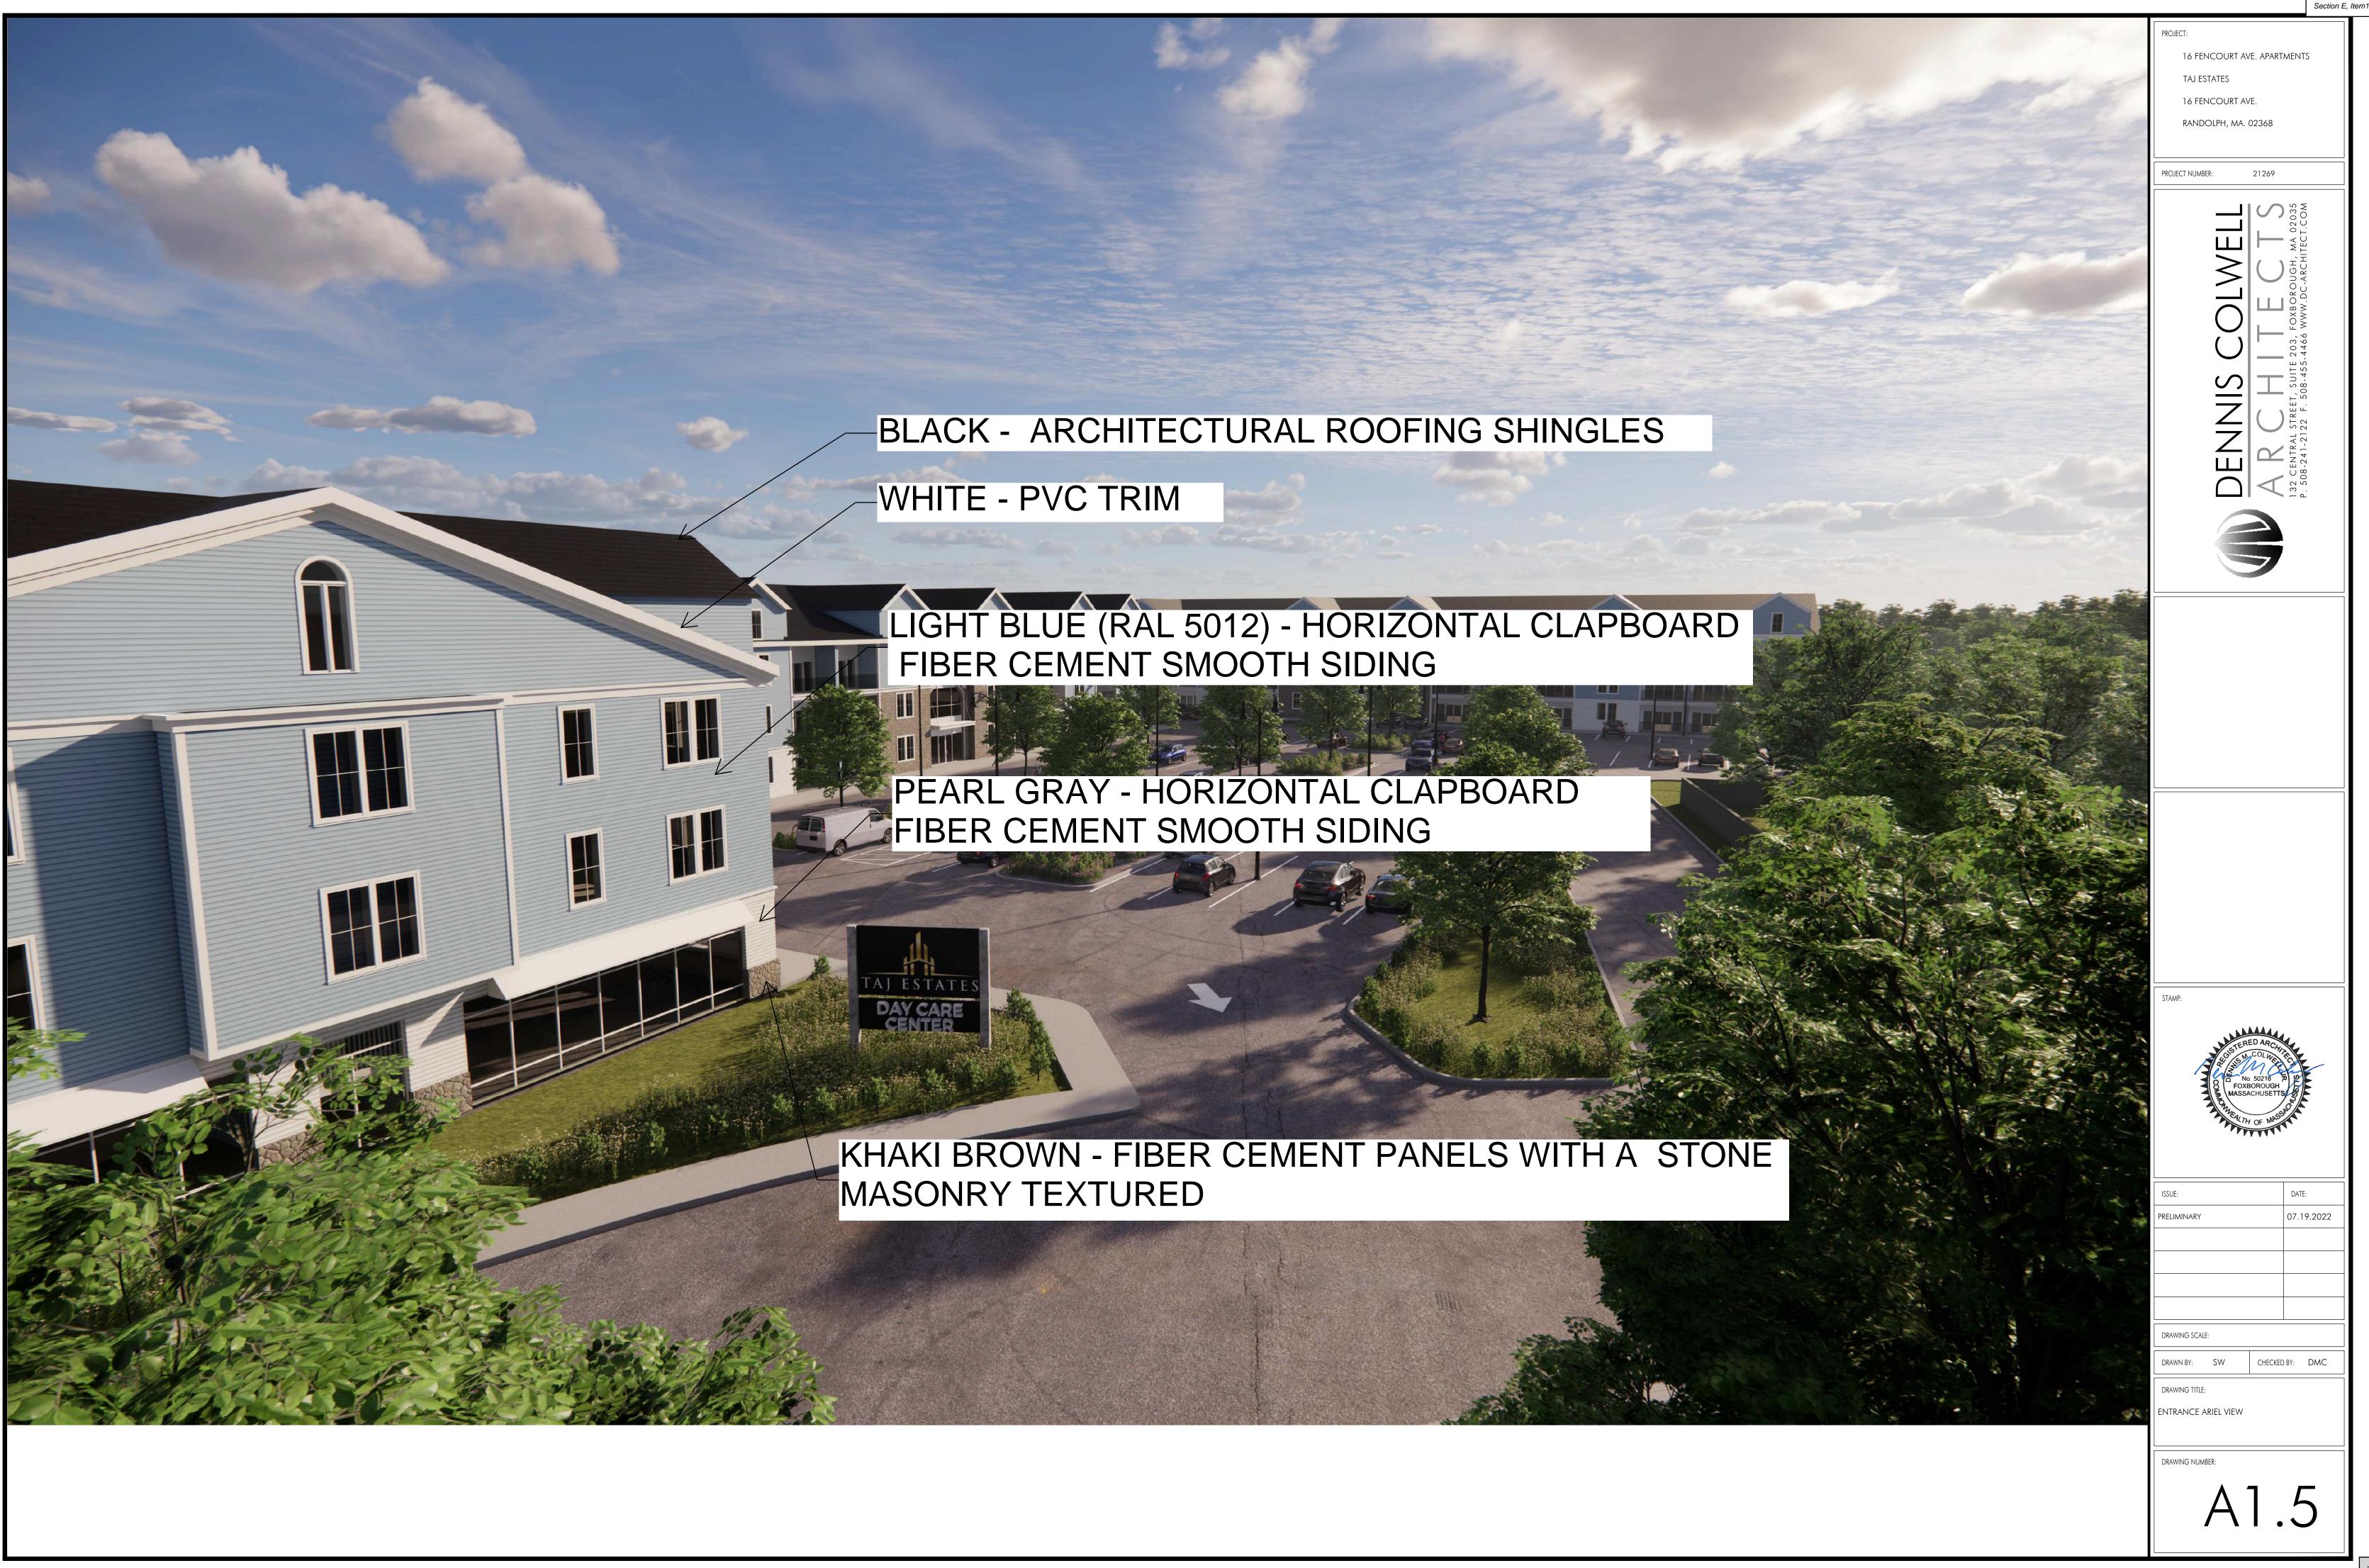

#### 1. Building Finishes Drawings

Mr. Plizga: I had requested new façade samples to reflect more of a colonial finish. The facades are very linear. There are no bump outs and I'm wondering if you can bump out any of the levels to give it an offset and change of colors. It's hard to bump these buildings at grade so I'm suggesting bump outs at the upper levels.

Mr. Chi Man: The porches can be an overhang. Attorney Reilly: Keep that stone that was shown in the original plans in the updated plans. Each building would have the same set of colors organized differently.

Councilor O'Connell: I don't mind it being the same color but the colors that were presented in the original plans look inviting and the ones we see here today are different. Mr. Plizga: I think we all agree that the bump outs can be in the second and third floors. Mr. Maraj: The balcony breaks up the solidness. I like the way the balconies sit. I can't change it right now considering weight-bearing issues. Bump outs in the second or third floor even a foot to a foot and a half could be very expensive to make those changes now. I'm also worried about the extra bending stress this could create. Mr. Plizga: Building finishes and facade is all-encompassing including the facade.

Mr. Plizga: What other means would you consider or suggest to break up the straight line in each building? Mr. Chi Man: what about bumping out windows by a foot? Mr. Miraj: I will look into that and get back to you. Mr. Plizga: Instead of doing light blue and pearl up top, getting a few color options would be great.

Councilor Brewer: Are the banisters where the sliding doors are made out of glass? Mr. Miraj: Yes. Councilor O'Connell: I like that. I don't want to hurt their ability of being able to sell but I like the lighter blue. Mr. Plizga:: Whatever the color is, it should look like a clapboard. I don't know if this rendering reflects what is being indicated until I see a sample of the stone. Mr. Plizga: I'd like to see updated clapboard samples and the drawings including light b section B, I pearl gray clapboard samples and then think about the bump outs. I'd like to see some contrast in the buildings. I like the natural stone look instead of brick and I suggest bringing different shades of gray, not white. We would like samples of the proposed clapboard and stone facades for the project files.