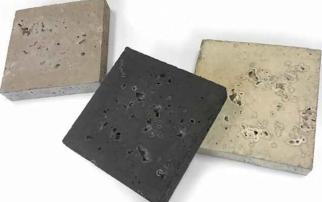

Councilor Brewer: Are the banisters where the sliding doors are made out of glass? Mr. Miraj: Yes. Councilor O'Connell: I like that. I don't want to hurt their ability of being able to sell but I like the lighter blue. Mr. Plizga:: Whatever the color is, it should look like a clapboard. I don't know if this rendering reflects what is being indicated until I see a sample of the stone. Mr. Plizga: I'd like to see updated clapboard samples and the drawings including light b section B, I pearl gray clapboard samples and then think about the bump outs. I'd like to see some contrast in the buildings. I like the natural stone look instead of brick and I suggest bringing different shades of gray, not white. We would like samples of the proposed clapboard and stone facades for the project files.