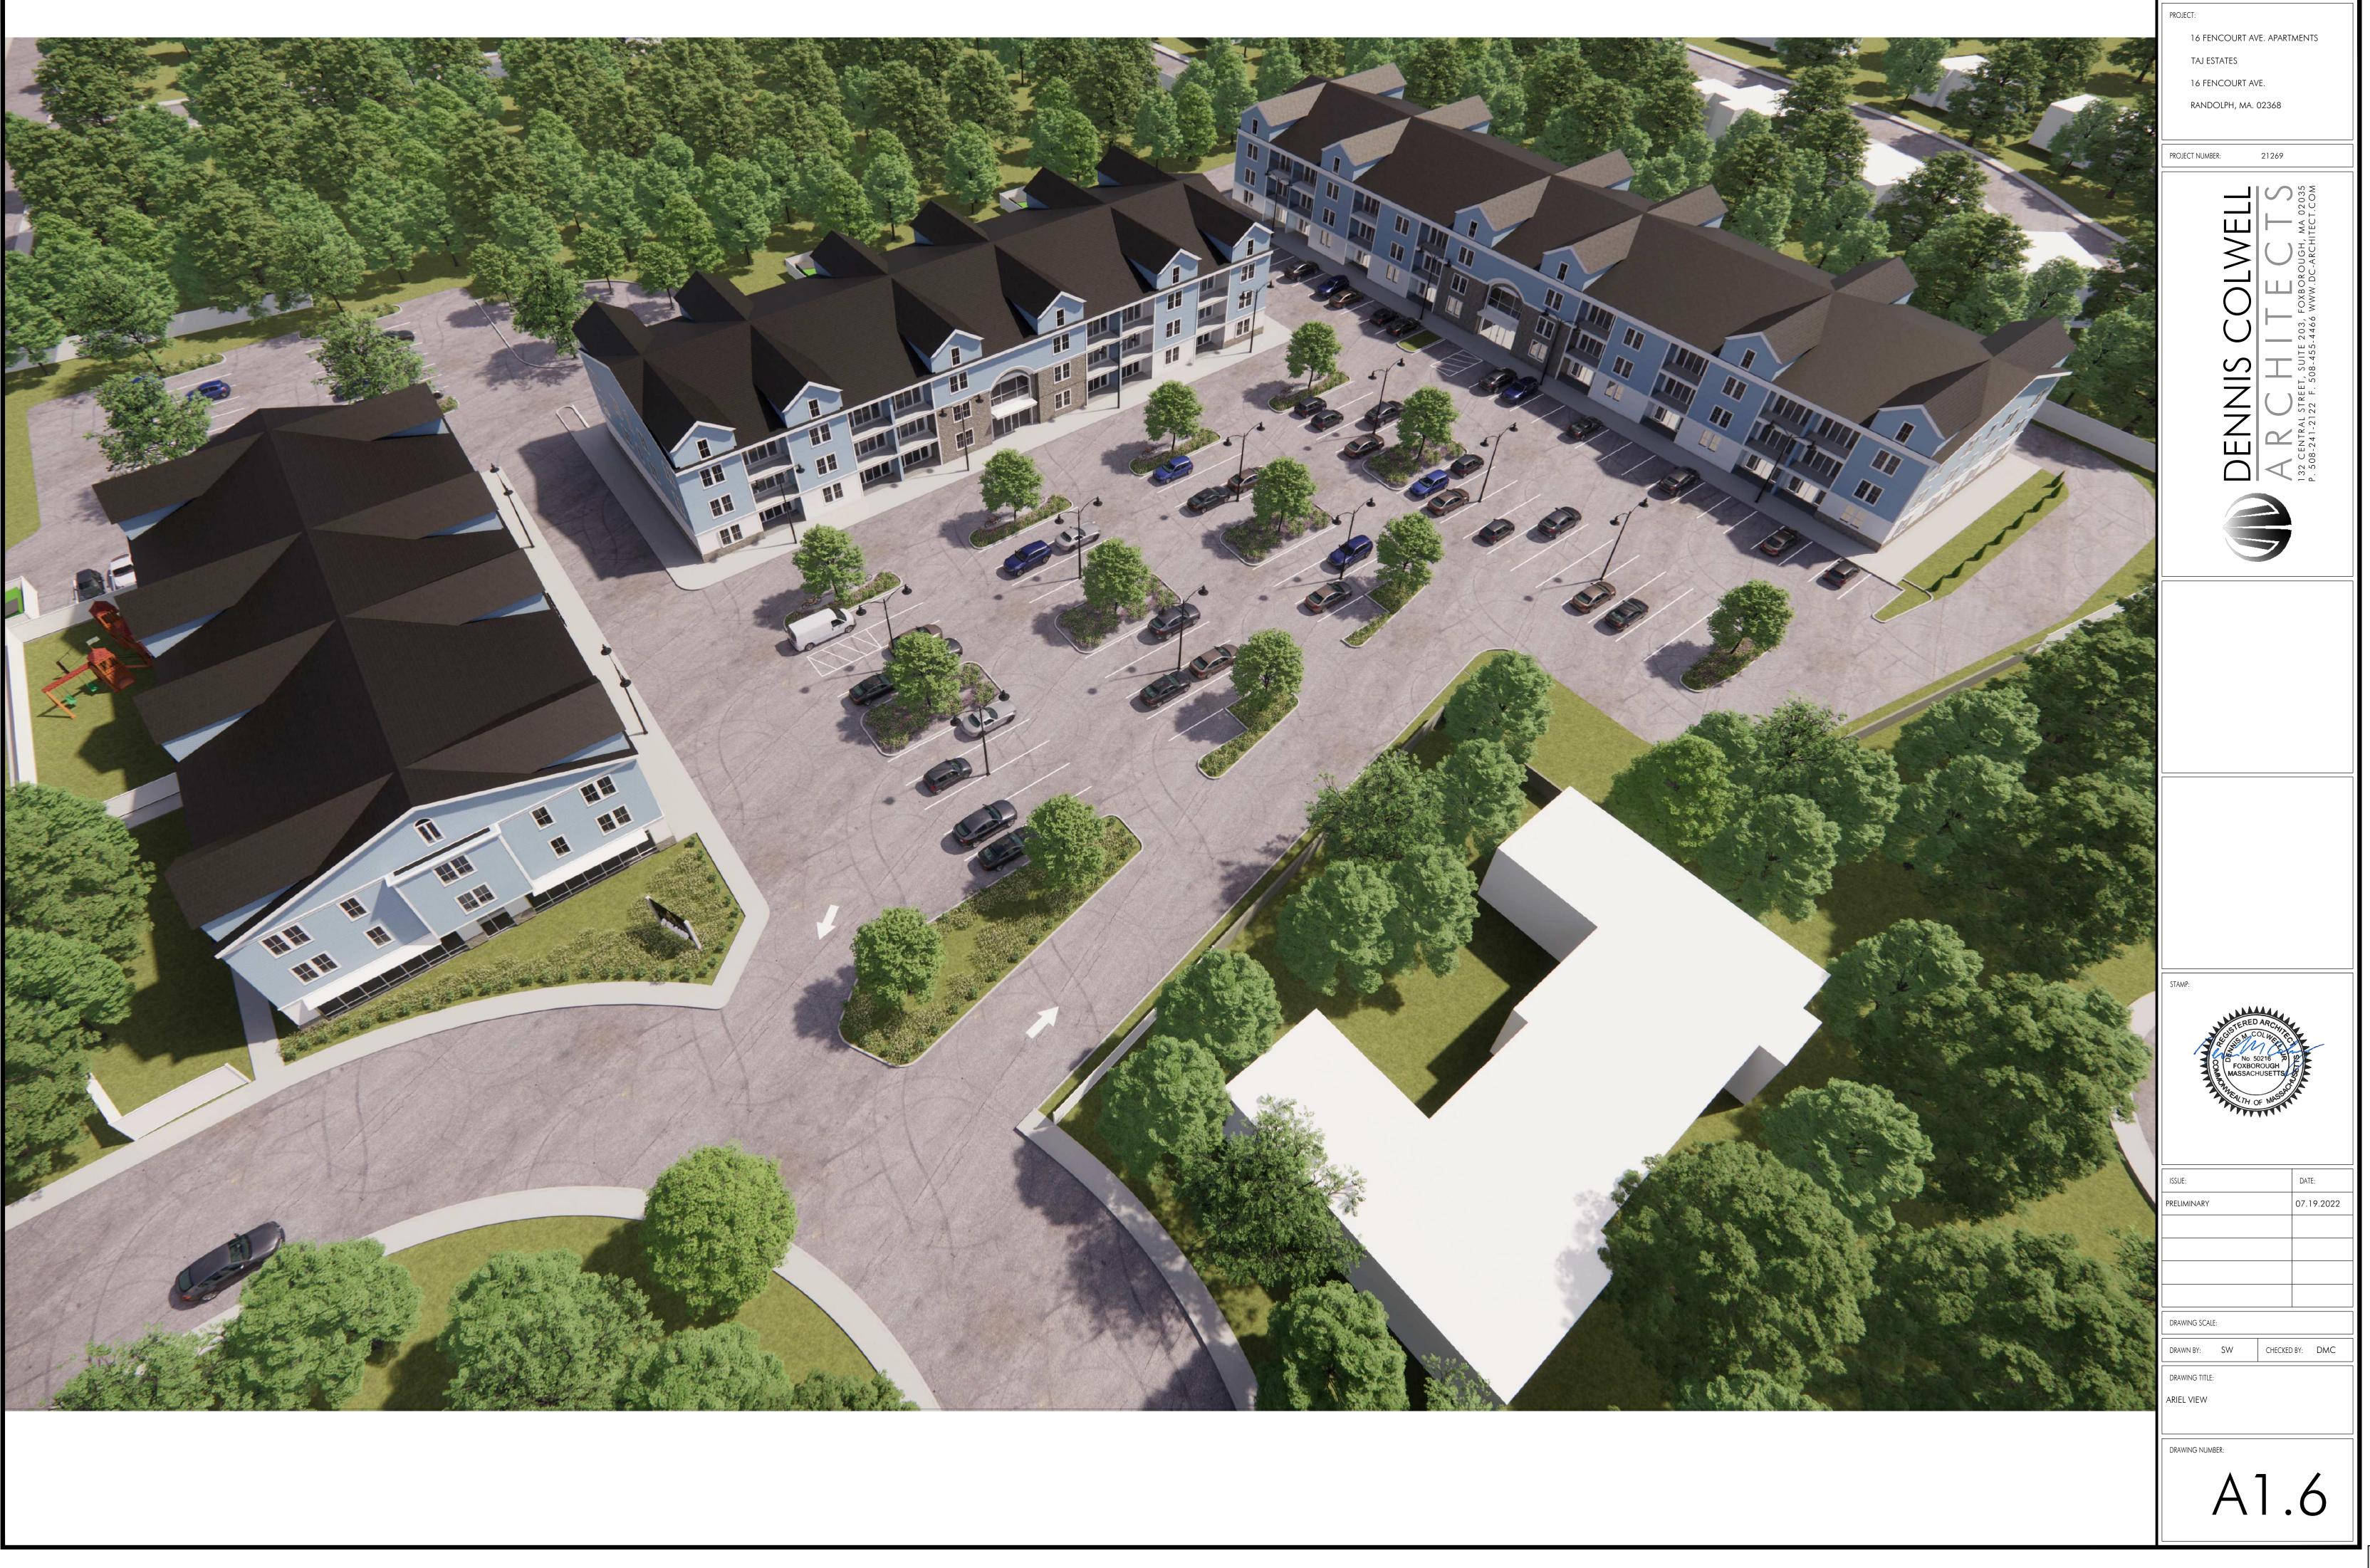

#### 1. Landscaping Plans

Mr. Plizga: I asked that landscape and building finish drawings be updated in the plans and submitted to Natalie. Original drawings were used for discussion. When updating the drawing, update the outline of things that have been changed such as the road, trash compactor, dumpster, and outdoor play area. Make it consistent with the rest of the drawings. I'd like to see arborvitaes to enclose the whole playground. If you're concerned about the property boundary. I wanted to note that I also solicited the opinion of the town planner and she didn't have additional comments on the landscaping. What about taking arborvitaes down the whole property line instead of wrapping around the playground since this is still your property? Right along the boundary. There's a six-foot-high fence so we can line it right along the fence. They grow to a full height of 12 feet.

Councilor O'Connell entered the meeting at 5:18 pm.

Mr. Plizga made a motion to amend drawing L-100 to be revised with updates outlining the elimination of the road, compactor area and what needs to be done for vegetation, and the sidewalk, and show the arborvitae going full length along the entire east side of the property and to submit revised plans within 90 days to the Town Council Clerk, seconded by Councilor Brewer.