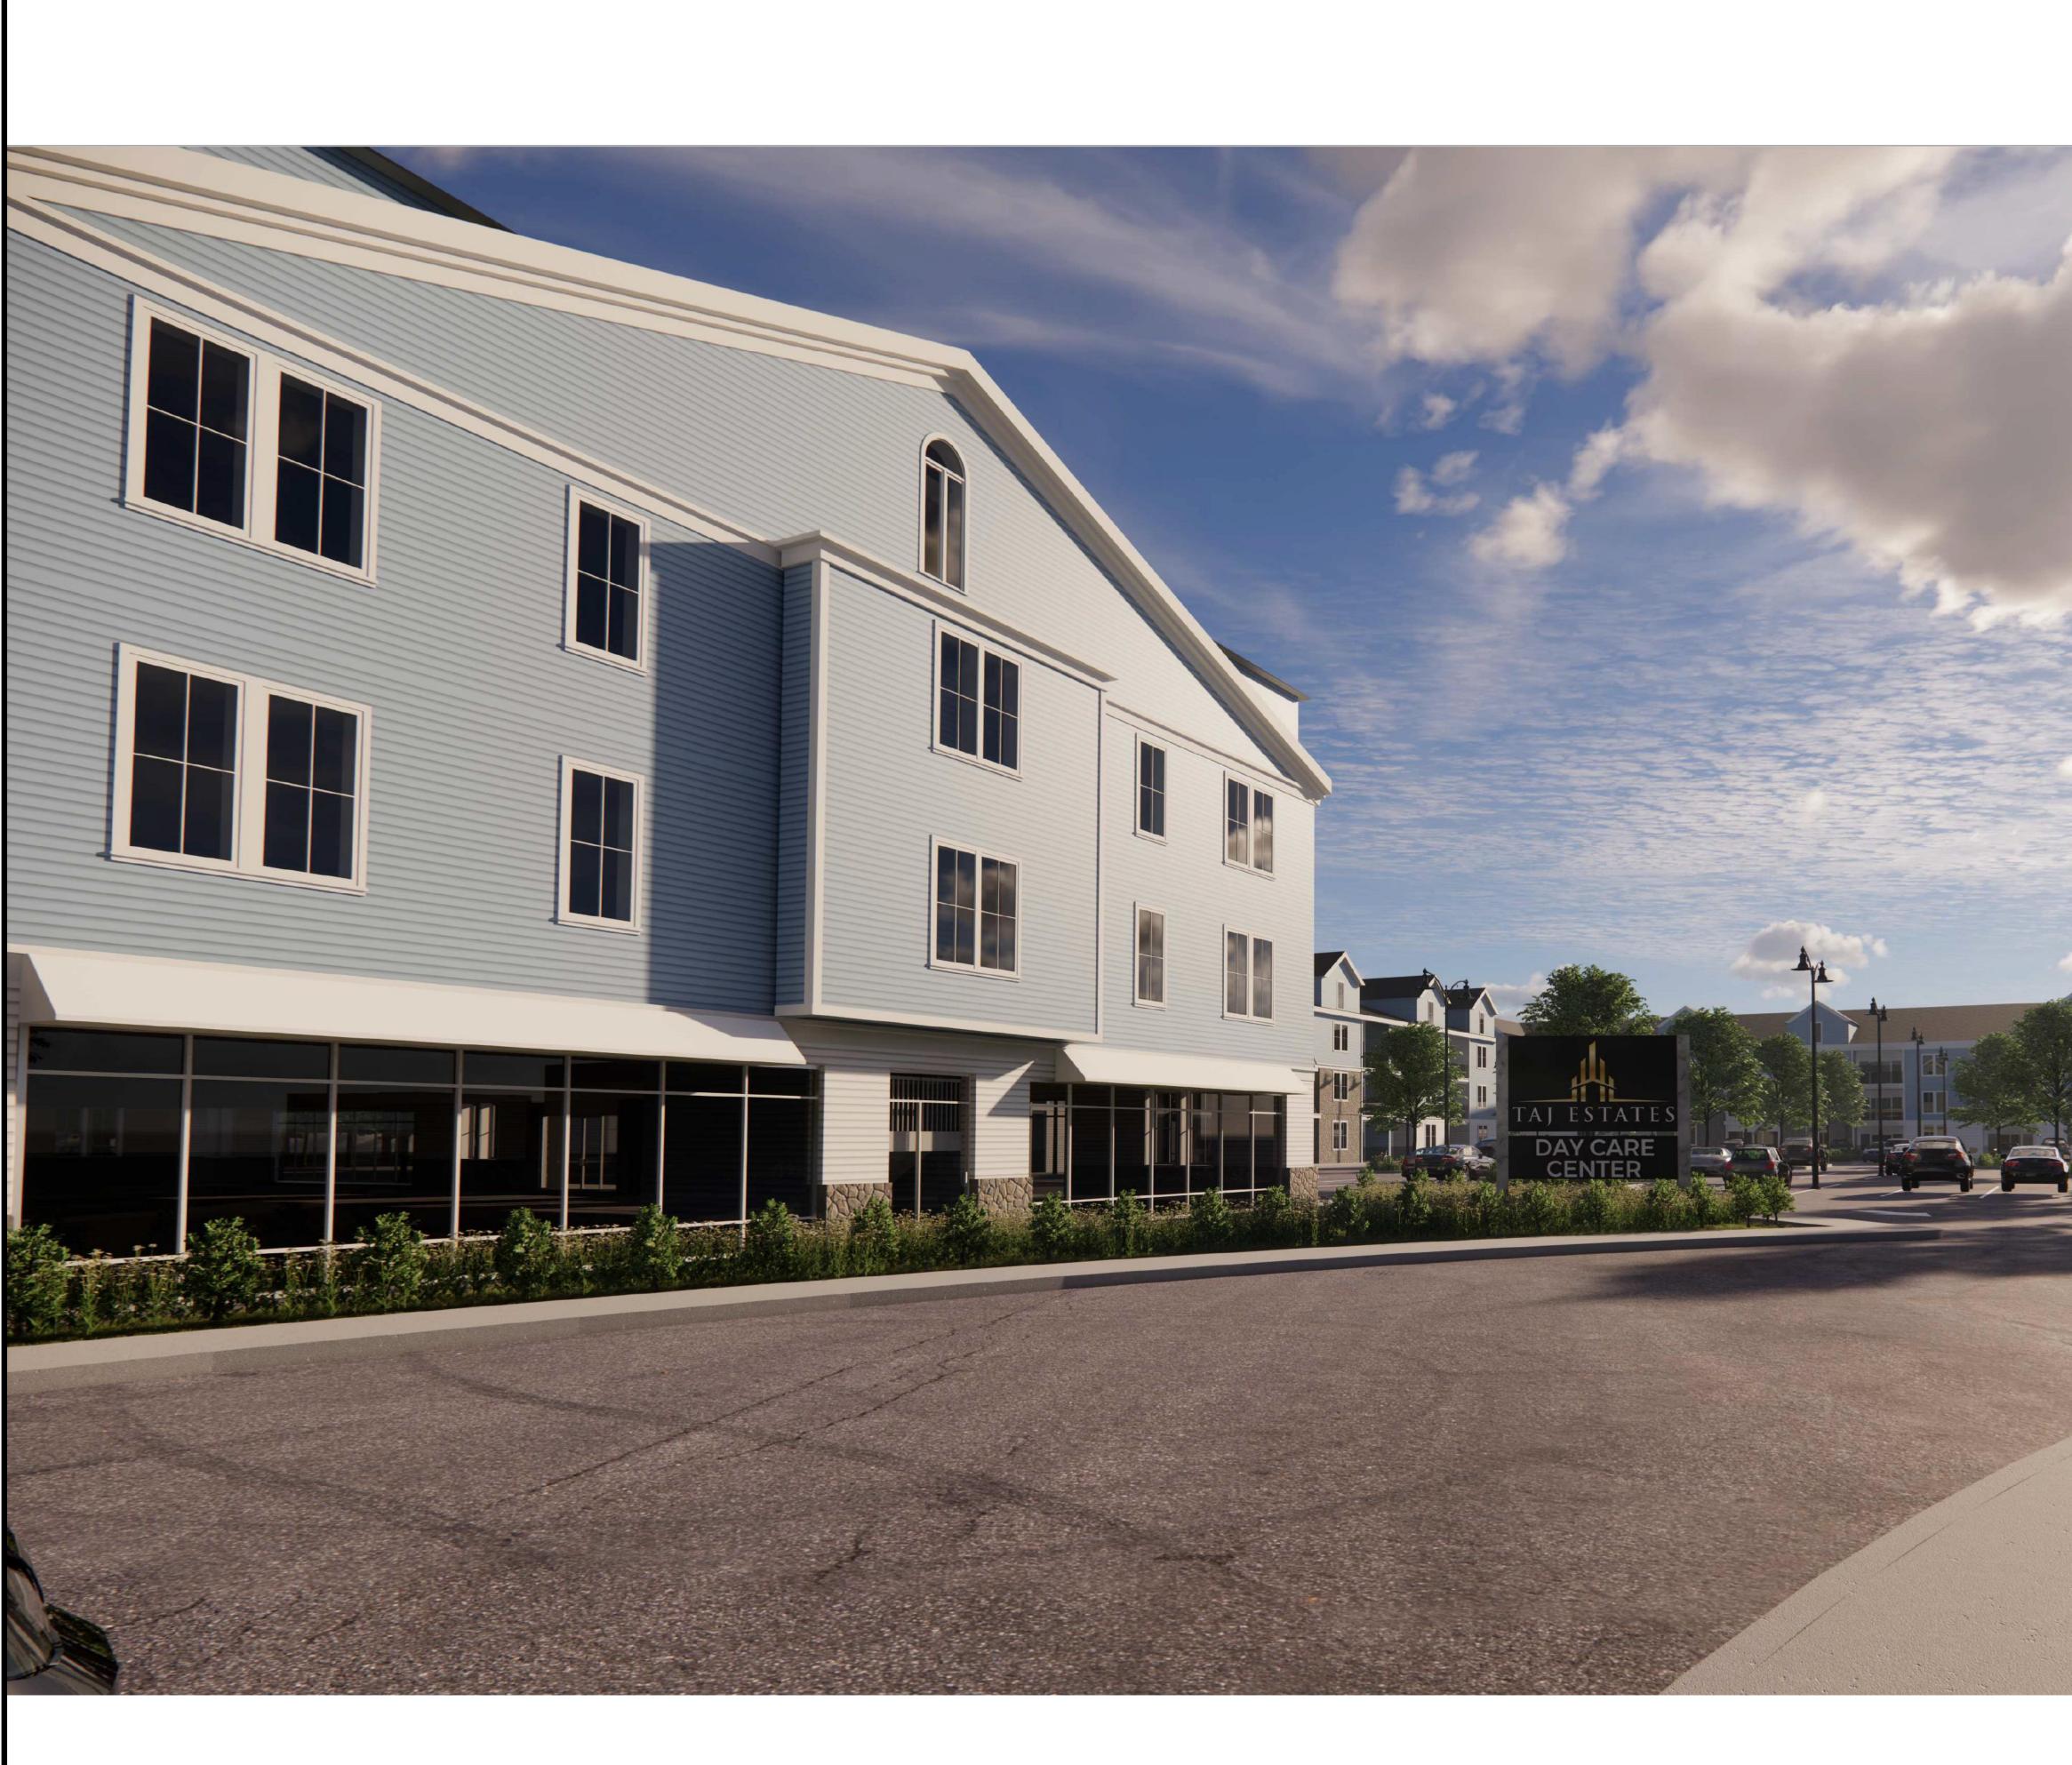

#### 1. Building Finishes Drawings

Mr. Plizga: I had requested new façade samples to reflect more of a colonial finish. The facades are very linear. There are no bump outs and I'm wondering if you can bump out any of the levels to give it an offset and change of colors. It's hard to bump these buildings at grade so I'm suggesting bump outs at the upper levels.

Mr. Chi Man: The porches can be an overhang. Attorney Reilly: Keep that stone that was shown in the original plans in the updated plans. Each building would have the same set of colors organized differently.

Councilor O'Connell: I don't mind it being the same color but the colors that were presented in the original plans look inviting and the ones we see here today are different. Mr. Plizga: I think we all agree that the bump outs can be in the second and third floors. Mr. Maraj: The balcony breaks up the solidness. I like the way the balconies sit. I can't change it right now considering weight-bearing issues. Bump outs in the second or third floor even a foot to a foot and a half could be very expensive to make those changes now. I'm also worried about the extra bending stress this could create. Mr. Plizga: Building finishes and facade is all-encompassing including the facade.

Mr. Plizga: What other means would you consider or suggest to break up the straight line in each building? Mr. Chi Man: what about bumping out windows by a foot? Mr. Miraj: I will look into that and get back to you. Mr. Plizga: Instead of doing light blue and pearl up top, getting a few color options would be great.

Councilor Brewer: Are the banisters where the sliding doors are made out of glass? Mr. Miraj: Yes. Councilor O'Connell: I like that. I don't want to hurt their ability of being able to sell but I like the lighter blue. Mr. Plizga:: Whatever the color is, it should look like a clapboard. I don't know if this rendering reflects what is being indicated until I see a sample of the stone. Mr. Plizga: I'd like to see updated clapboard samples and the drawings including light b section B, I pearl gray clapboard samples and then think about the bump outs. I'd like to see some contrast in the buildings. I like the natural stone look instead of brick and I suggest bringing different shades of gray, not white. We would like samples of the proposed clapboard and stone facades for the project files.