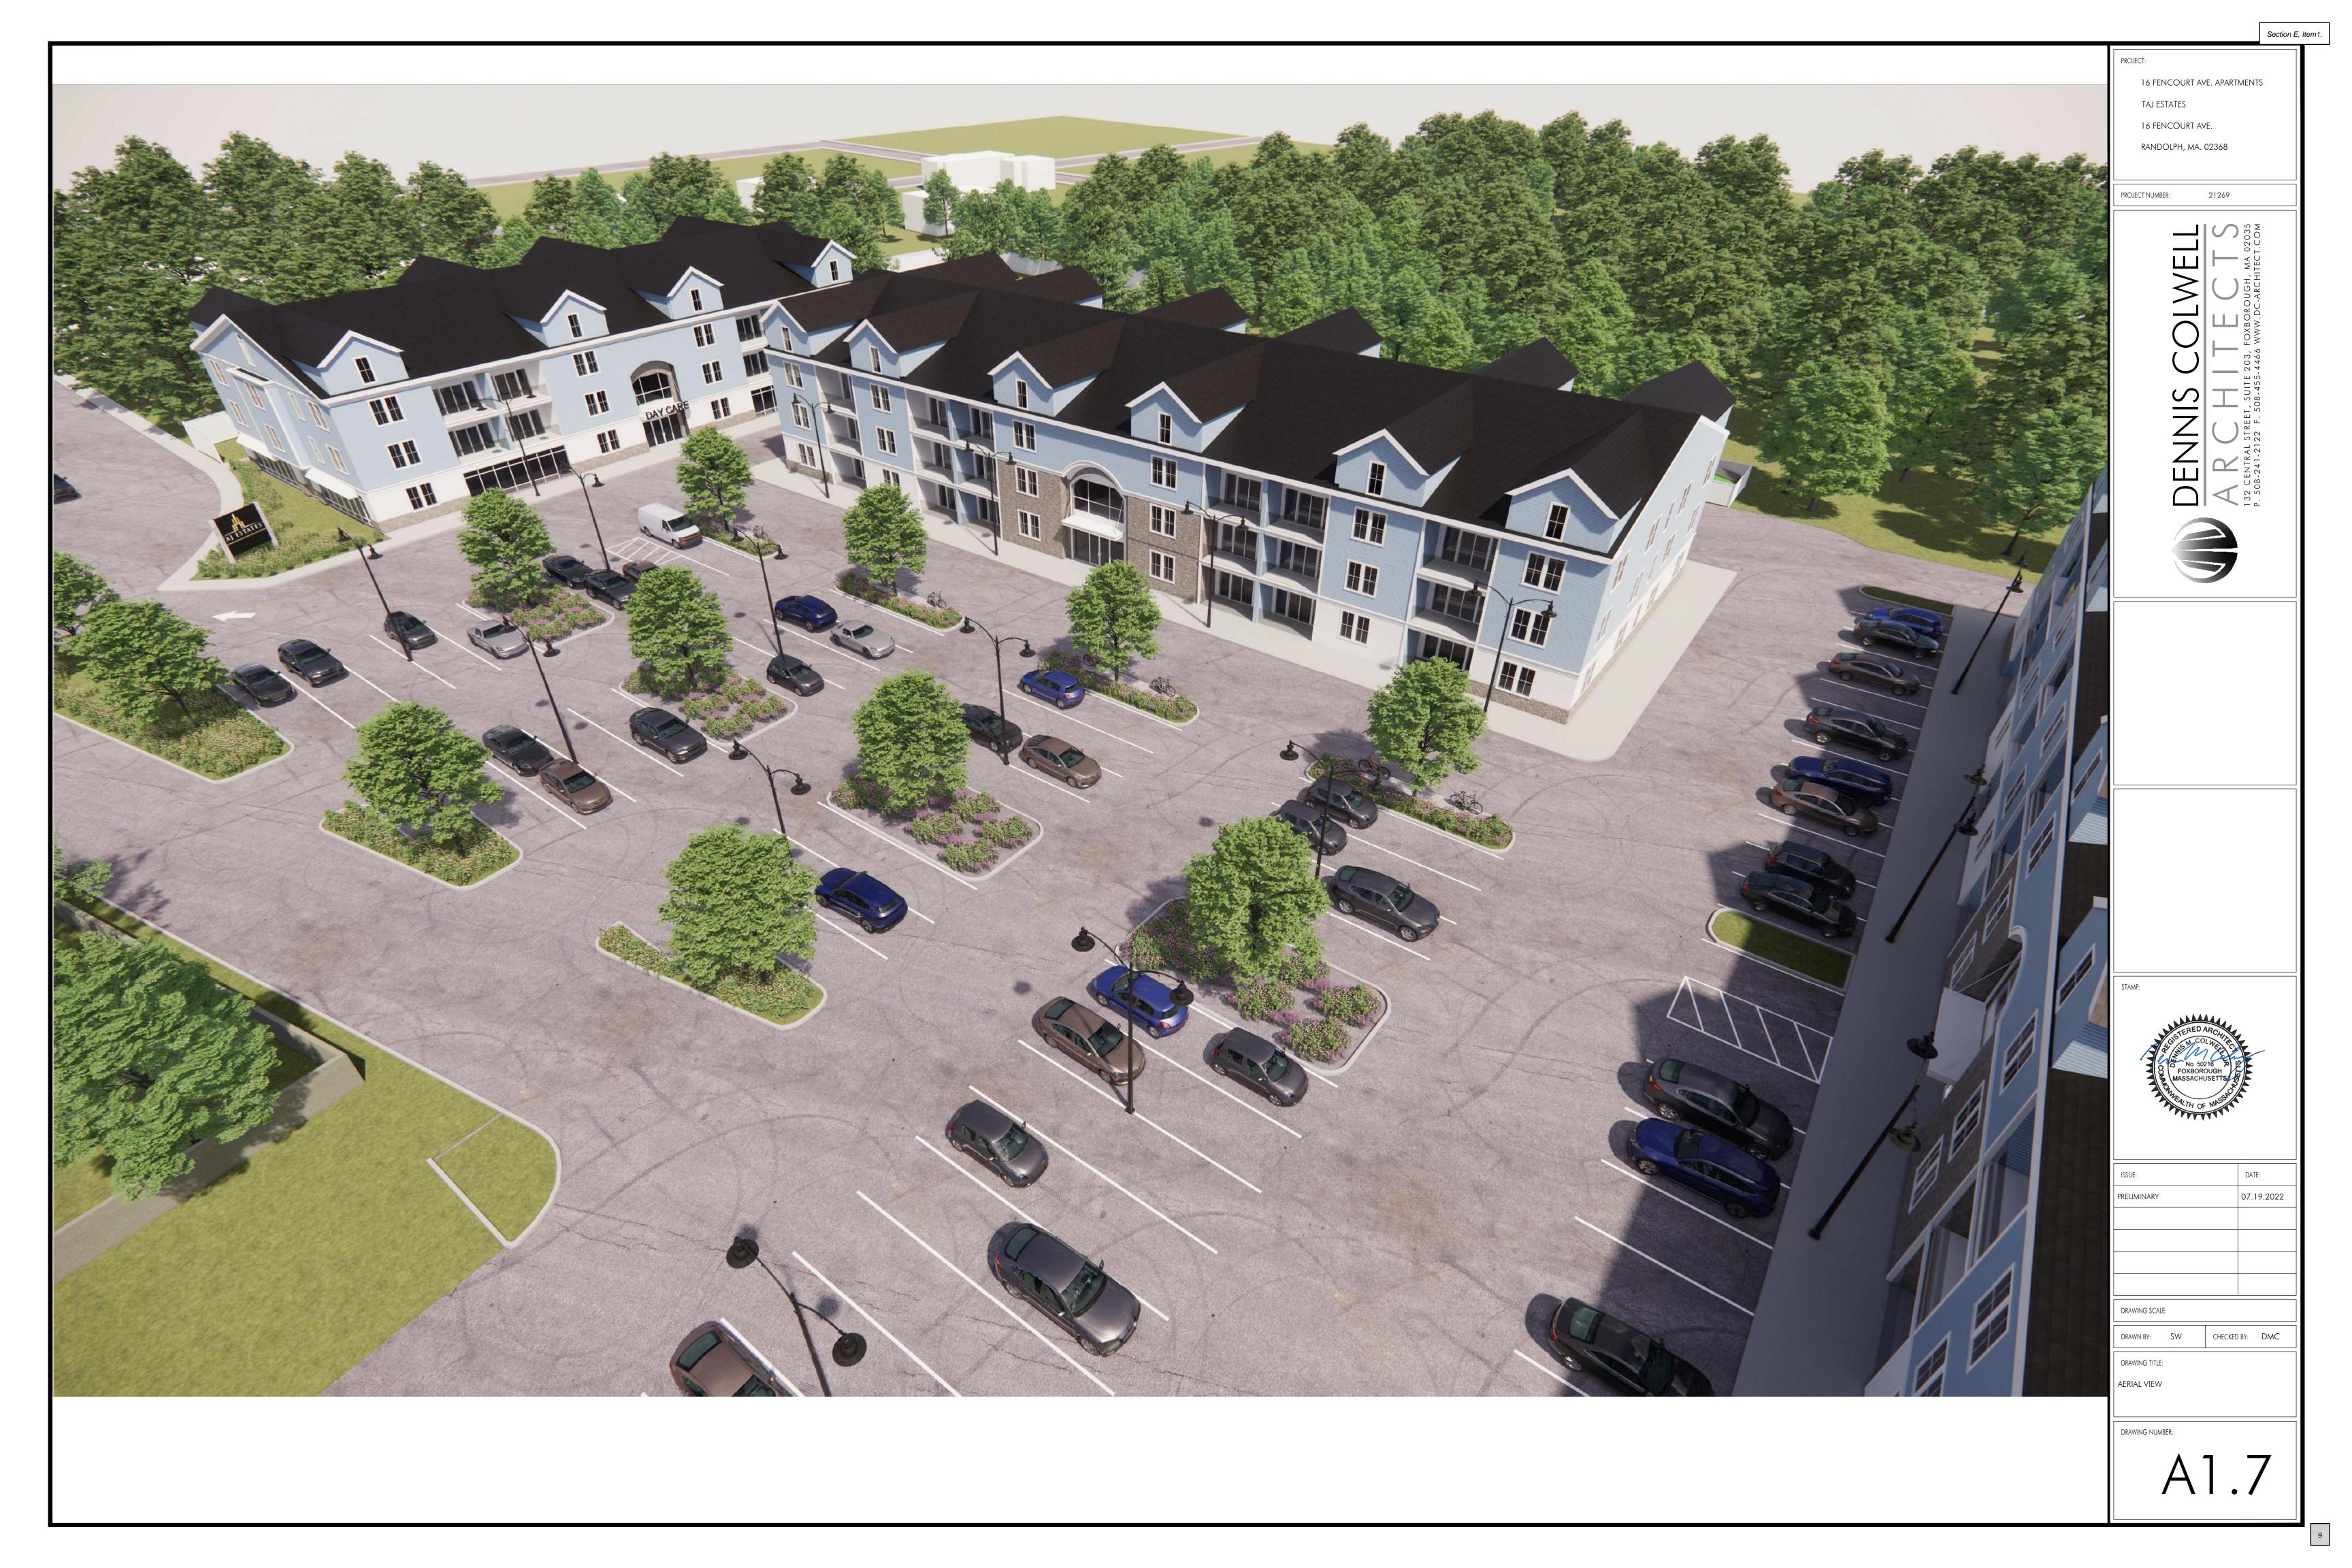

#### 1. Building Finishes Drawings

Mr. Plizga: I had requested new façade samples to reflect more of a colonial finish. The facades are very linear. There are no bump outs and I'm wondering if you can bump out any of the levels to give it an offset and change of colors. It's hard to bump these buildings at grade so I'm suggesting bump outs at the upper levels.

Mr. Chi Man: The porches can be an overhang. Attorney Reilly: Keep that stone that was shown in the original plans in the updated plans. Each building would have the same set of colors organized differently.

Councilor O'Connell: I don't mind it being the same color but the colors that were presented in the original plans look inviting and the ones we see here today are different. Mr. Plizga: I think we all agree that the bump outs can be in the second and third floors. Mr. Maraj: The balcony breaks up the solidness. I like the way the balconies sit. I can't change it right now considering weight-bearing issues. Bump outs in the second or third floor even a foot to a foot and a half could be very expensive to make those changes now. I'm also worried about the extra bending stress this could create. Mr. Plizga: Building finishes and facade is all-encompassing including the facade.

Mr. Plizga: What other means would you consider or suggest to break up the straight line in each building? Mr. Chi Man: what about bumping out windows by a foot? Mr. Miraj: I will look into that and get back to you. Mr. Plizga: Instead of doing light blue and pearl up top, getting a few color options would be great.

Councilor Brewer: Are the banisters where the sliding doors are made out of glass? Mr. Miraj: Yes. Councilor O'Connell: I like that. I don't want to hurt their ability of being able to sell but I like the lighter blue. Mr. Plizga:: Whatever the color is, it should look like a clapboard. I don't know if this rendering reflects what is being indicated until I see a sample of the stone. Mr. Plizga: I'd like to see updated clapboard samples and the drawings including light b section B, I pearl gray clapboard samples and then think about the bump outs. I'd like to see some contrast in the buildings. I like the natural stone look instead of brick and I suggest bringing different shades of gray, not white. We would like samples of the proposed clapboard and stone facades for the project files.