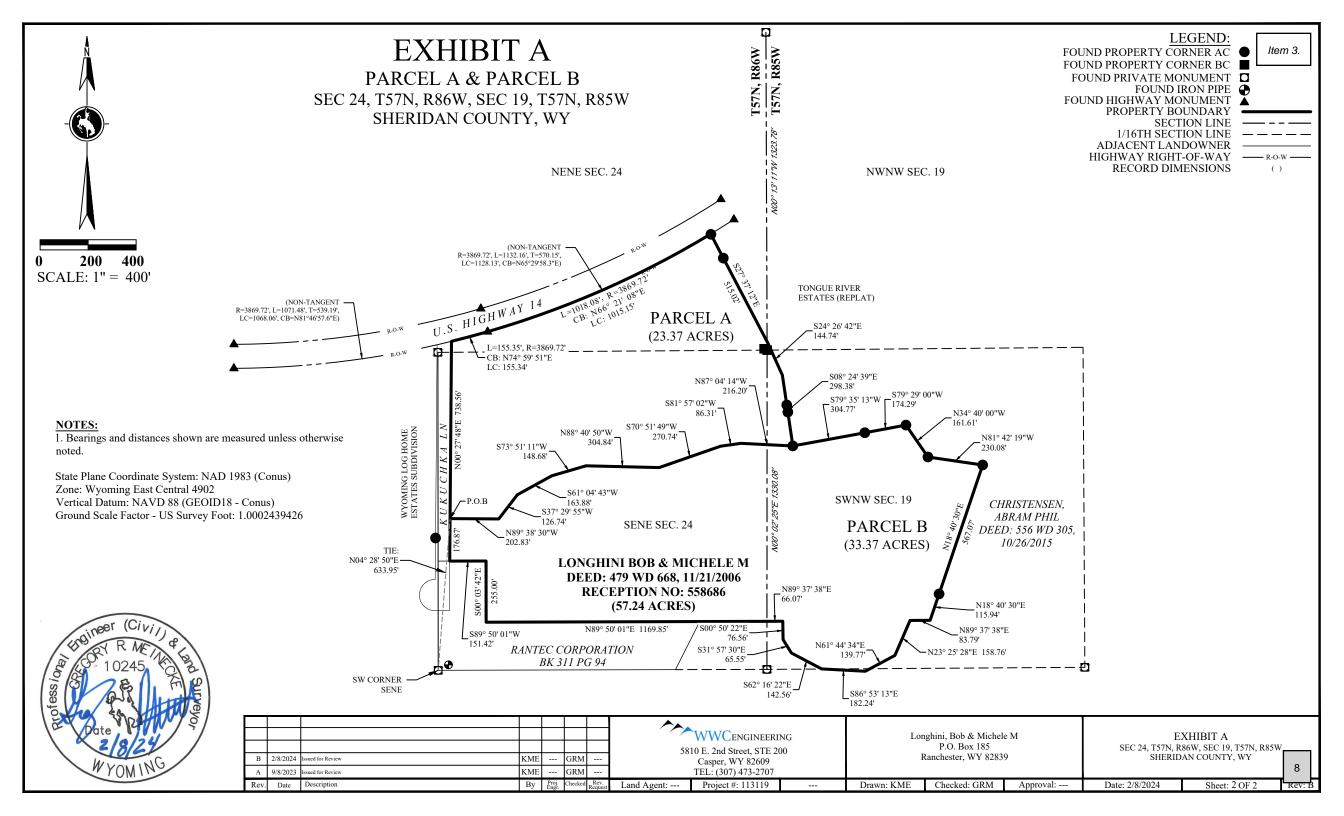

Section 1. The property under consideration is located within Section 24 of T. 57 N., R 86 W. And Section 19 of T. 57 N., R. 85 W. of the 6TH P.M. Sheridan County, Wyoming.

Section 2. Consideration of the property has been made by JA2 to annex a parcel of land (PARCEL A) 23.37 acres being a portion of the LONGHINI BOB & MICHELE M property as described in Deed 479, WD 668, under reception number 558686 of the records of the Sheridan County (Wyoming) Clerk and Recorder's Office.

Section 3. Parcel A on Exhibit A the front of property will be zoned B-1 along its entire border with US HWY 14 for a depth of 300' South of US HWY 14. The remainder of Parcel A will be zoned R-3.

Section 4. This ordinance shall be in full force and effect from and after its approval, passage, and adoption.

## LEGAL DESCRIPTION OF PARCEL A LOCATED WITHIN SECTION 24 OF T. 57 N., R 86 W. AND SECTION 19 OF T. 57 N., R. 85 W. OF THE 6<sup>TH</sup> P.M. SHERIDAN COUNTY, WYOMING

A Parcel of Land (PARCEL A) being a portion of the LONGHINI BOB & MICHELE M property as described in Deed 479, WD 668, under reception number 558686 of the records of the Sheridan County (Wyoming) Clerk and Recorder's Office, more particularly described as follows:

Beginning at a point (POB) which bears N04°28'50"E a distance of 633.95 feet from the southwest corner of the SENE of said Section 24, said point lying on the east boundary of the Wyoming Log Home Estates Subdivision as recorded in Drawer W, Plat number 57, under Instrument number 563288 of the records of the Sheridan County (Wyoming) Clerk and Recorder; thence along the east line of said subdivision N00°27'48"E a distance of 738.56 feet to a point on the south Right of Way line of U.S. Highway 14; thence along said Right of Way, being a non-tangent curve to the left having a radius of 3869.72 feet, a chord bearing of N74°59'51"E, a chord length of 155.34 feet and an arc length of 155.35 feet to a WYDOT highway monument, thence continuing along said Right of Way, being a non-tangent curve to the left having a radius of 3869.72 feet, a chord bearing of N66°21'08"E, a chord length of 1015.15 feet and an arc length of 1018.08 feet to a point being the northwest corner of Lot 11, Block 3 of the Tongue River Estates (Replat) subdivision as recorded in Plat Book Number 1 on page 302 under reception number 793314 of the records of the Sheridan County (Wyoming) Clerk and Recorder; thence departing from said Right of Way line and running along the boundary of said Tongue River Estates (Replat) subdivision the following courses:

S27°37'12"E a distance of 515.02 feet;

thence S24°26'42"E a distance of 144.74 feet;

thence S08°24'39"E a distance of 298.38 feet;

thence departing from the boundary of said subdivision N87°04'14"W a distance of 216.20 feet;

thence S81°57'02"W a distance of 86.31 feet;

thence S70°51'49"W a distance of 270.74 feet;

thence N88°40'50"W a distance of 304.84 feet;

thence S73°51'11"W a distance of 148.68 feet;

thence S61°04'43"W a distance of 163.88 feet;

thence S37°29'55"W a distance of 126.74 feet;

thence N89°38'30"W a distance of 202.83 feet to the POINT OF BEGINNING.

Said Parcel A contains 23.37 acres and is as graphically shown on the attached "EXHIBIT A" which by this mention is made a part hereof.

Any modification of the above legal description terminates all liability of the surveyor who prepared the description.

I, Gregory R Meinecke, Registered Professional Engineer and Land Surveyor, do hereby certify that this legal description was prepared by me from surveys under my supervision and correctly represents Parcel A to the best of my knowledge.

Gregory R Meinecke WY PE/LS #10245