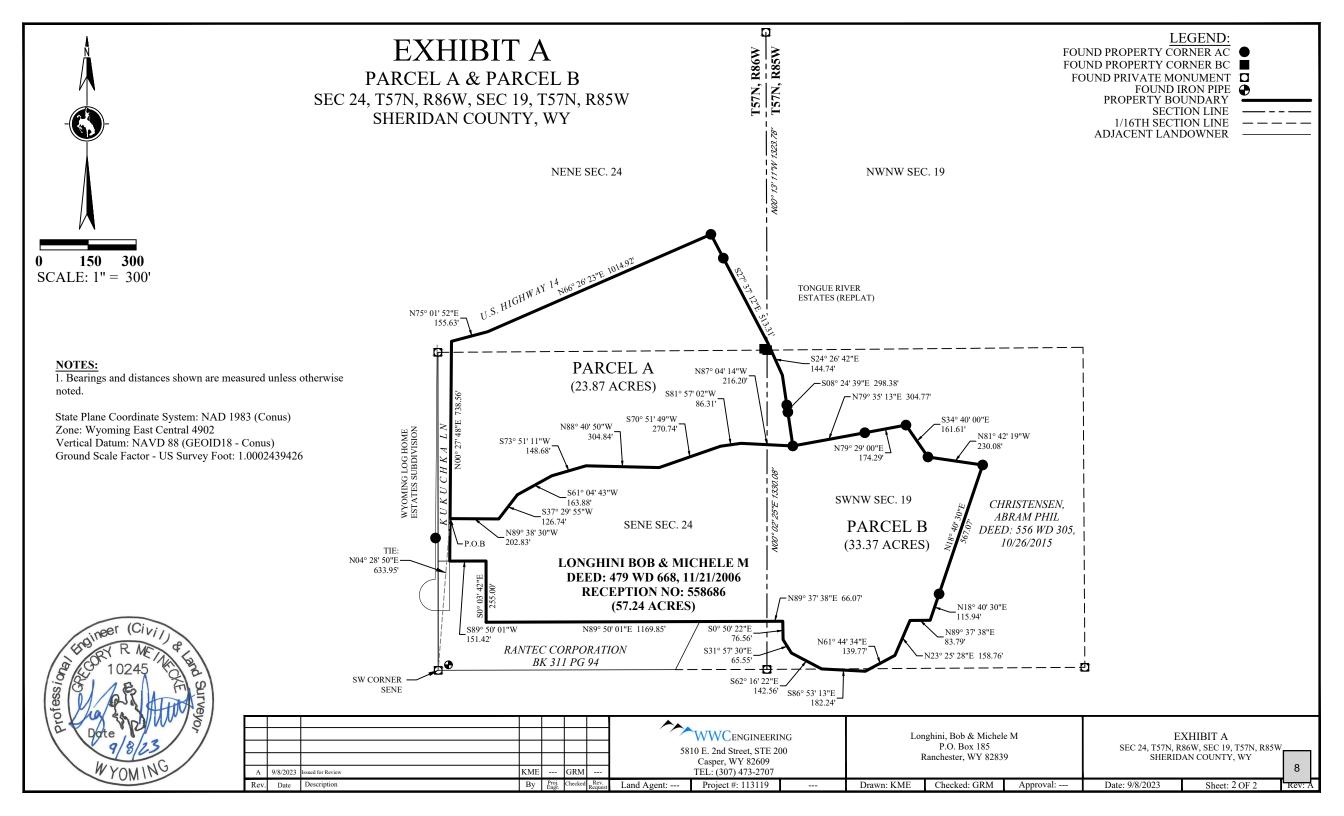

### **PUBLIC** HEARING

Consideration of JA2, annexing approximately 23.87 acres into the Town of Ranchester. Located in the NWNW and SWNW, Section 19, Township 57 North, Range 85 West. - See attached map

### LEGAL DESCRIPTION OF PARCEL A LOCATED WITHIN SECTION 24 OF T. 57 N., R 86 W. AND SECTION 19 OF T. 57 N., R. 85 W. OF THE 6<sup>TH</sup> P.M. SHERIDAN COUNTY, WYOMING

A Parcel of Land (PARCEL A) being a portion of the LONGHINI BOB & MICHELE M property as described in Deed 479, WD 668, under reception number 558686 of the records of the Sheridan County (Wyoming) Clerk and Recorder's Office, more particularly described as follows:

Beginning at a point (POB) which bears N04°28'50"E a distance of 633.95 feet from the southwest corner of the SENE of said Section 24, said point lying on the east boundary of the Wyoming Log Home Estates Subdivision as recorded in Drawer W, Plat number 57, under Instrument number 563288 of the records of the Sheridan County (Wyoming) Clerk and Recorder; thence along the east line of said subdivision N00°27'48"E a distance of 738.56 feet to a point on the south Right of Way line of U.S. Highway 14; thence along said Right of Way line N75°01'52"E a distance of 155.63 feet; thence continuing along said Right of Way line N66°26'23"E a distance of 1014.92 feet to a point being the northwest corner of Lot 11, Block 3 of the Tongue River Estates (Replat) subdivision as recorded in Plat Book Number 1 on page 302 under reception number 793314 of the records of the Sheridan County (Wyoming) Clerk and Recorder; thence departing from said Right of Way line and running along the boundary of said Tongue River Estates (Replat) subdivision the following courses:

S27°37'12"E a distance of 513.31 feet;

thence S24°26'42"E a distance of 144.74 feet;

thence S08°24'39"E a distance of 298.38 feet;

thence departing from the boundary of said subdivision N87°04'14"W a distance of 216.20 feet;

thence S81°57'02"W a distance of 86.31 feet;

thence S70°51'49"W a distance of 270.74 feet;

thence N88°40'50"W a distance of 304.84 feet;

thence S73°51'11"W a distance of 148.68 feet;

thence S61°04'43"W a distance of 163.88 feet;

thence S37°29'55"W a distance of 126.74 feet;

thence N89°38'30"W a distance of 202.83 feet to the POINT OF BEGINNING.

Said Parcel A contains 23.87 acres and is as graphically shown on the attached "EXHIBIT A" which by this mention is made a part hereof.

Any modification of the above legal description terminates all liability of the surveyor who prepared the description.

I, Gregory R Meinecke, Registered Professional Engineer and Land Surveyor, do hereby certify that this legal description was prepared by me from surveys under my supervision and correctly represents Parcel A to the best of my knowledge.

## LOCATION

A Parcel of Land being a portion of the LONGHINI BOB & MICHELE M property as described in Deed 479, WD 668, under reception number 558686 of the records of the Sheridan County (Wyoming) Clerk and Recorder's Office, more particularly described as follows:

Beginning at a point (POB) which bears N04°28'50"E a distance of 633.95 feet from the southwest corner of the SENE of said Section 24, said point lying on the east boundary of the Wyoming Log Home Estates Subdivision as recorded in Drawer W, Plat number 57, under Instrument number 563288 of the records of the Sheridan County (Wyoming) Clerk and Recorder; thence along the east line of said subdivision N00°27'48"E a distance of 738.56 feet to a point on the south Right of Way line of U.S. Highway 14; thence along said Right of Way line N75°01'52"E a distance of 1014.92 feet to a point being the northwest corner of Lot 11, Block 3 of the Tongue River Estates (Replat) subdivision as recorded in Plat Book Number 1 on page 302 under reception number 793314 of the records of the Sheridan County (Wyoming) Clerk and Recorder; thence departing from said Right of Way line and running along the boundary of said Tongue River Estates (Replat) subdivision the following courses:

S27° 37'12"E a distance of 513.31 feet;

thence S24°26'42"E a distance of 144.74 feet;

thence S08°24'39"E a distance of 298.38 feet;

thence departing from the boundary of said subdivision  $N87^{\circ}04'14''W$  a distance of 216.20 feet;

thence S81° 57'02"W a distance of 86.31 feet;

thence S70° 51'49"W a distance of 270.74 feet;

thence N88° 40'50"W a distance of 304.84 feet;

thence S73°51'11"W a distance of 148.68 feet;

thence S61°04'43"W a distance of 163.88 feet;

thence S37° 29'55"W a distance of 126.74 feet;

thence N89° 38'30"W a distance of 202.83 feet to the POINT OF BEGINNING.

Said Parcel A contains 23.87 acres more or less, which by this mention is made a part hereof.