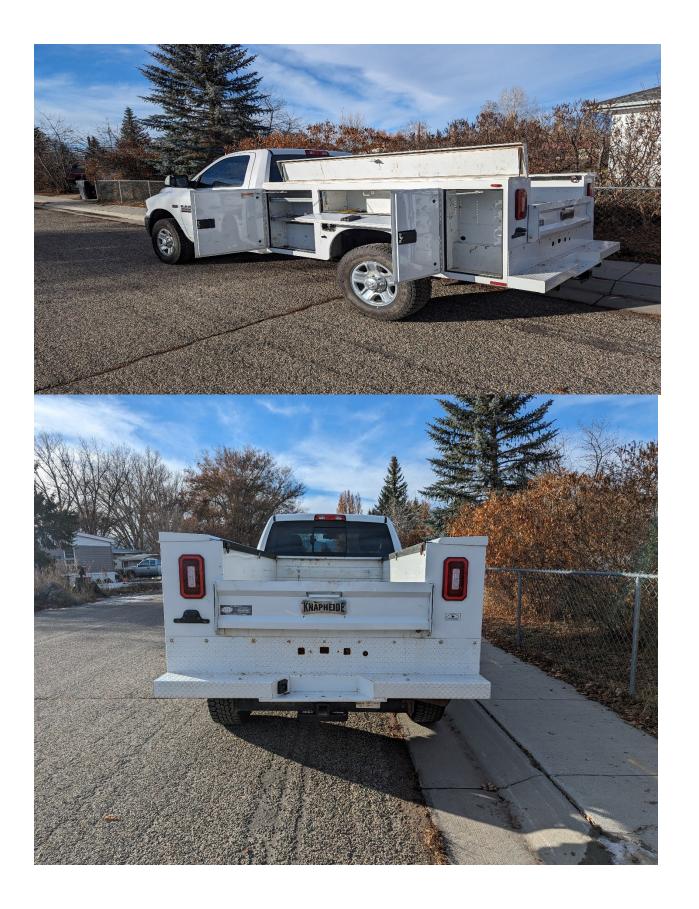

PASSED, APPROVED AND ADOPTED THIS 6th day of February 2024.

By: \_

Peter B. Clark Mayor

ATTEST:

Barbara Brackeen-Kepley Clerk-Treasurer Asking \$40,000. It has 62,000 miles, is 4WD, has a 6.4 liter gas engine and a Knaphide service body/tool boxes. It h clean bill of health from Sheridan Motors and all of the fluids we're recently changed. Please let me know if there anything else I can answer about the truck.