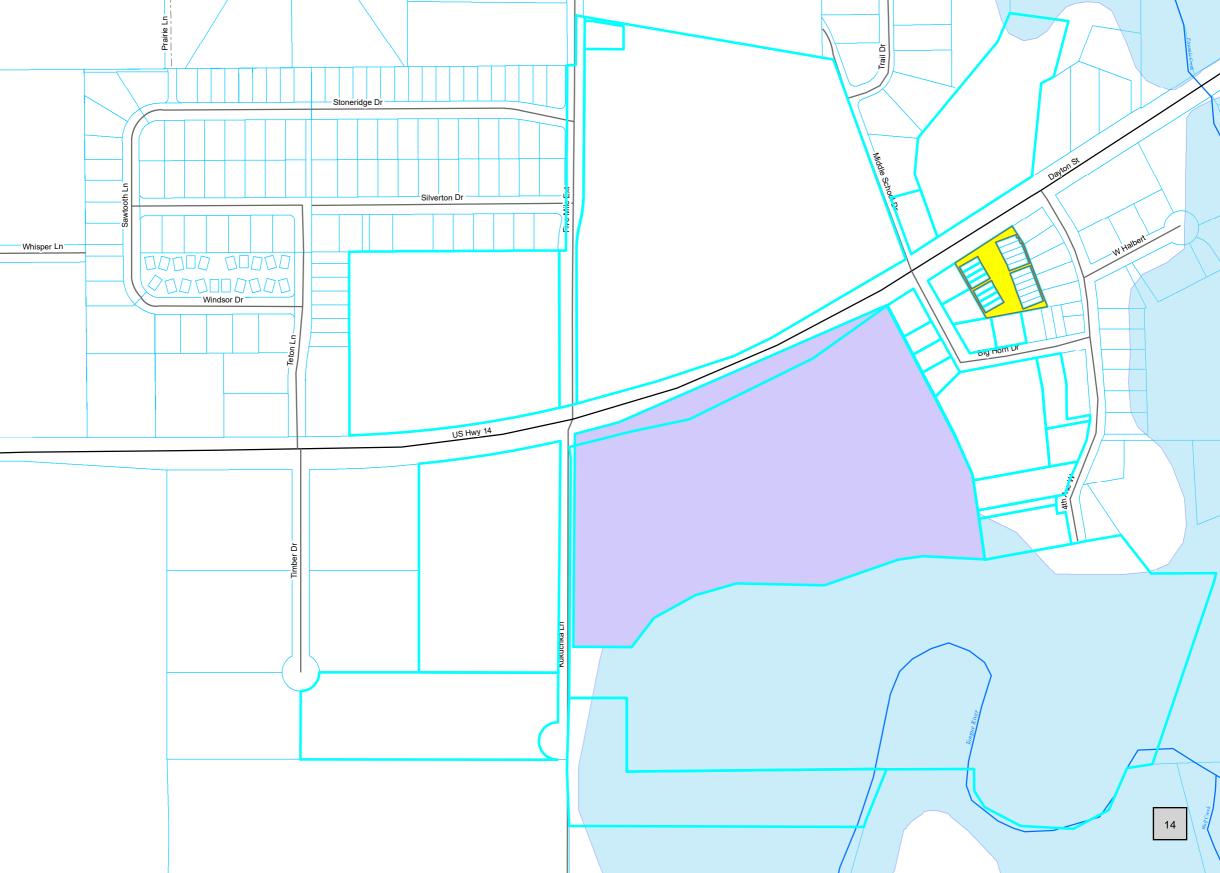

### **PUBLIC** HEARING

Consideration of JA2, annexing approximately 23.87 acres into the Town of Ranchester. Located in the NWNW and SWNW, Section 19, Township 57 North, Range 85 West. - See attached map