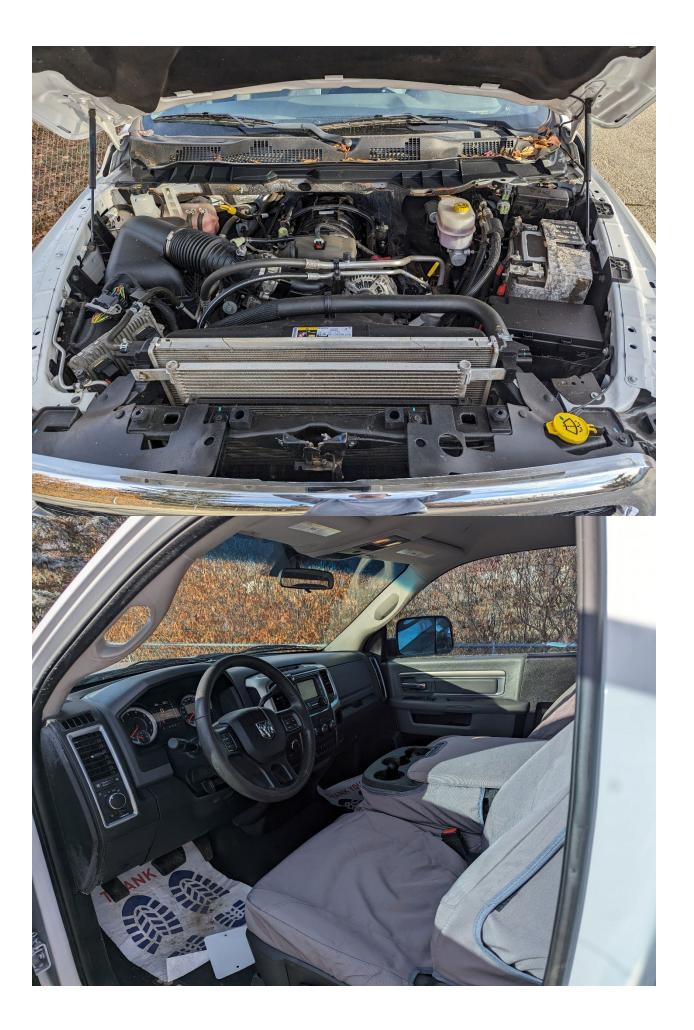

PASSED, APPROVED AND ADOPTED THIS 6th day of February 2024.

By: \_

Peter B. Clark Mayor

ATTEST:

Barbara Brackeen-Kepley Clerk-Treasurer Asking \$40,000. It has 62,000 miles, is 4WD, has a 6.4 liter gas engine and a Knaphide service body/tool boxes. It h clean bill of health from Sheridan Motors and all of the fluids we're recently changed. Please let me know if there anything else I can answer about the truck.