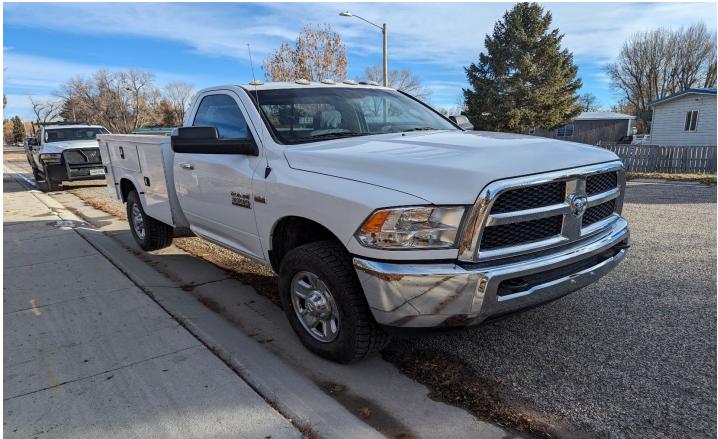

PASSED, APPROVED AND ADOPTED THIS 6th day of February 2024.

By: \_

Peter B. Clark Mayor

ATTEST:

Barbara Brackeen-Kepley Clerk-Treasurer Asking \$40,000. It has 62,000 miles, is 4WD, has a 6.4 liter gas engine and a Knaphide service body/tool boxes. It h clean bill of health from Sheridan Motors and all of the fluids we're recently changed. Please let me know if there anything else I can answer about the truck.