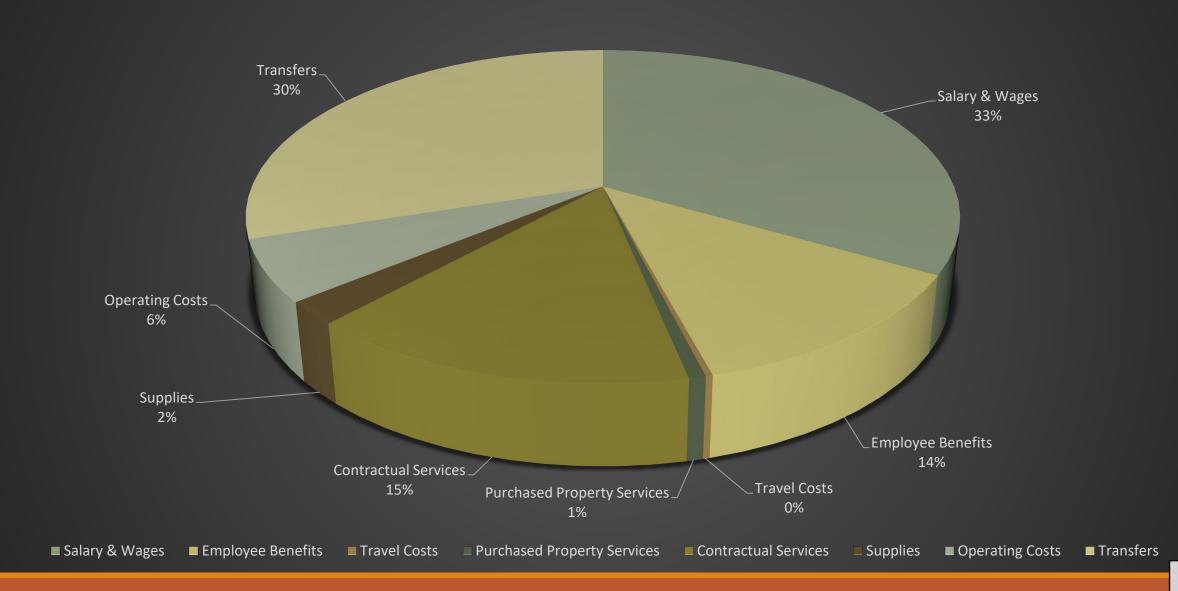

| \$100,000.00 |     |
| MAP Grant                                       | Grant Match for NMDOT MAP Grant                                                                                                       | \$74,066.00  |     |
| Police Department                               | Start-Up Costs to include remodel of Police Department in Municipal Complex, purchase of equipment, machinery, office furniture, etc. | \$350,000.00 |     |
|                                                 | Expenditure Total                                                                                                                     | \$654,066.00 | 135 |

### FY 22/23 Budgeted General Fund Expenditures by Category





# Special Revenue Funds

\* CORRECTIONS FUND \* ENVIRONMENTAL GRT FUND

\* FIRE PROTECTION FUND \* LAW ENFORCEMENT PROTECTION FUND

\* MUNICIPAL STREET FUND \* AMERICAN RESCUE PLAN ACT FUND

\* BILL BROWN – PARKS & REV/PUBLIC WORKS FUND

\* COUNTY FIRE EXCISE GRT FUND \* COUNTY EMS GRT FUND

## Budget in Brief - Revenue Summary for Special Rever Funds

| CATEGORY                               | DESCRIPTION                                                                                                                     | AMOUNT         |
|----------------------------------------|---------------------------------------------------------------------------------------------------------------------------------|----------------|
| Taxes – Local Effort                   | Environmental GRT