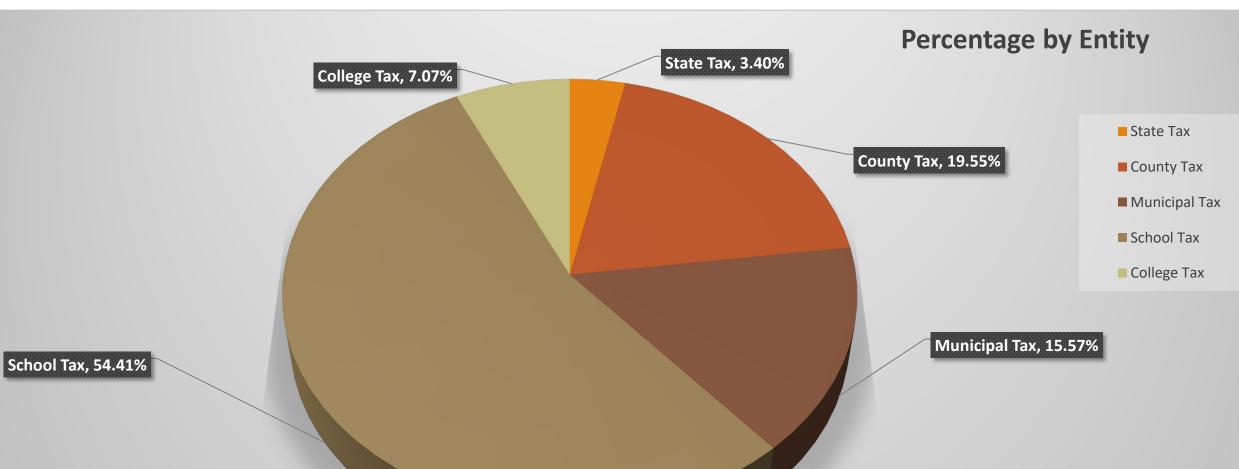

| \$83,333                                     | \$113.33           | \$653.58   | <mark>\$520.83</mark>                    | \$1,819.17 | \$236.42    | \$3,343.33  |  |  |
| \$300,000             | \$100,000                                    | \$136.00           | \$784.30   | <mark>\$625.00</mark>                    | \$2,183.00 | \$283.70    | \$4,012.00  |  |  |
| \$350,000             | \$116,667                                    | \$158.67           | \$915.02   | <mark>\$729.17</mark>                    | \$2,546.83 | \$330.98    | \$4,680.67  |  |  |
| \$400,000             | \$133,333                                    | \$181.33           | \$1,045.73 | <mark>\$833.33</mark>                    | \$2,910.67 | \$378.27    | \$5,349.33  |  |  |

## PROPERTY TAX BY PERCENTAGE



# Additional Revenue Plan

#### \* Annexation

- \* Business Attraction & Retention
- \* Housing Development
- \* Unrealized GRT
- \* Unrealized Property Tax
- \* Negotiate New & Existing Franchise Agreements
- \* Restructuring of City Fees
- \* Zip Code / Postal Service Presence
- \* Sale of Excess City Properties

| City of Rio Communities Budget Recap FY 2022-2023 |          |               |                   |              |    |              |    |              |     |                |
|---------------------------------------------------|----------|---------------|-------------------|--------------|----|--------------|----|--------------|-----|----------------|
|                                                   |          | Audited       |                   |              |    |