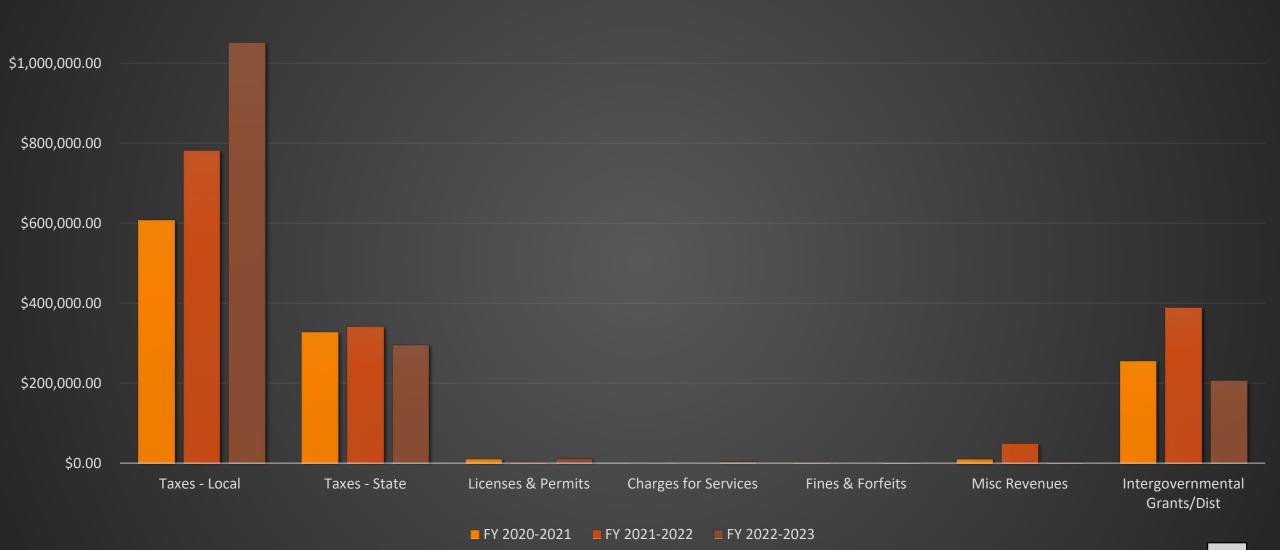

Services                   | Animal Pound Fees, Printing & Copying, Rental Fees, Other Charges for Services            | \$3,400.00     |
| Fines & Forfeits                       | Court Fines                                                                               | \$1,350.00     |
| Miscellaneous Revenues                 | Interest Income                                                                           | \$1,900.00     |
| Intergovernmental Grants/Distributions | Small Cities Assistance, Other State Distributions                                        | \$206,000.00   |
|                                        | Revenue Total                                                                             | \$1,570,822.00 |

### Budget in Brief – Revenues for 3 Fiscal Years





# **Budgeted General Fund Revenue by Category**



Taxes - Local Effort Taxes - State Shared Licenses & Permits Charges for Services Fines & Forfeits Miscellaneous Revenues Intergovernmental Grants/Distributions

## Budget in Brief - Expenditure Summary for General Fund

| CATEGORY                    | DESCRIPTION                                                                                                                                                         | AMOUNT         |
|-----------------------------|---------------------------------------------------------------------------------------------------------------------------------------------------------------------|----------------|
| Salary & Wages              | Salary & Wages for paid Elected Officials, Commissions, On-Call