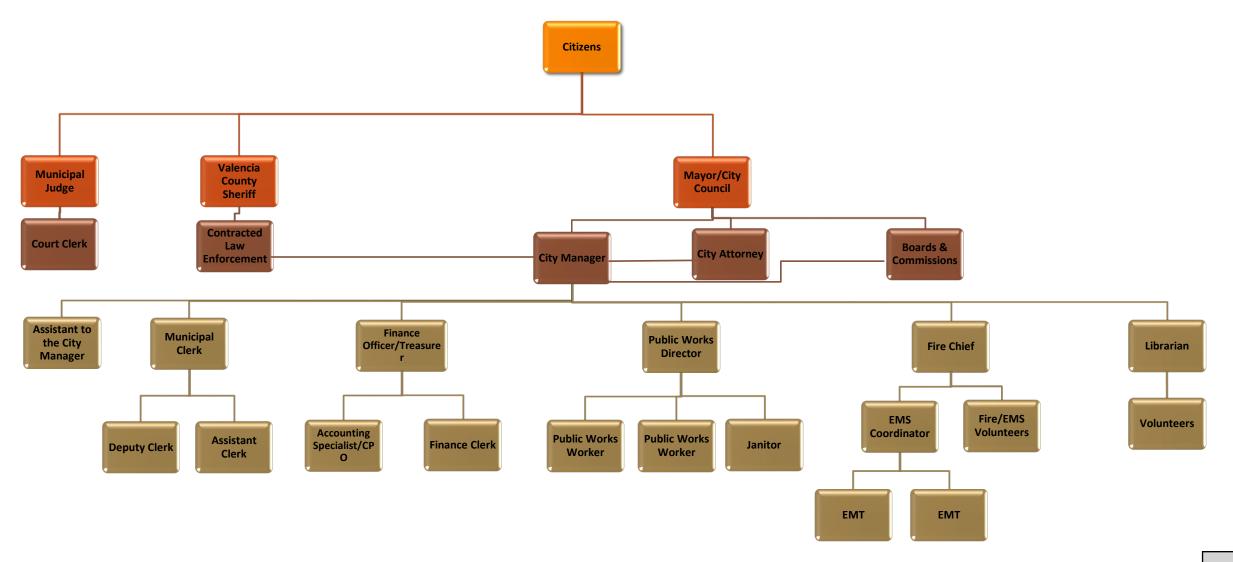

2022 BY THE GOVERNING BODY OF THE CITY OF RIO COMMUNITIES, NEW MEXICO.

**City of Rio Communities Governing Body** 

Joshua Ramsell, Mayor

Margaret R. Gutjahr, Mayor Pro-tem/Councilor Arthur Apodaca, Councilor

Lawrence R. Gordon, Councilor Jimmie Winters, Councilor

ATTEST:





# CITY OF RIO COMMUNITIES

FISCAL YEAR 2022-2023 FINAL BUDGET

### ELECTED OFFICIALS



#### JOSHUA RAMSELL - MAYOR

MARGARET GUTJAHR – MAYOR PRO-TEMPORE/COUNCILOR

ARTHUR APODACA- COUNCILOR

LAWRENCE GORDON-COUNCILOR

JIMMIE WINTERS – COUNCILOR

HOLLY NOELLE CHAVEZ – MUNICIPAL JUDGE

118

### ADMINISTRATIVE STAFF



MARTIN D. MOORE, Ph.D. – CITY MANAGER

ELIZABETH "LISA" ADAIR – MUNICIPAL CLERK

STEPHANIE E. FINCH – FINANCE OFFICER/TREASURER

GORDON REEVES – PUBLIC WORKS DIRECTOR

### CITY ORGANIZATIONAL CHART



### DEPARTMENTAL/FUND RELATIONSHIP

| General Governmental  | Administrative Services | Public Works        | Public Safety    |
|-----------------------|-------------------------|---------------------|------------------|
| City Council          | Finance                 | Public Works Admin. | Code Enforcement |
| City Manager          | Department of Admin.    | City Facilities     | Police           |
| Legal                 | City Clerk              | Maintenance         | Fire             |
| Contingency           | Personnel               | Street Maintenance  |                  |
| Community Development | Elections               | Public Works Yard   |                  |
| Economic Development  | Information Systems     | Storm Water         |                  |
| Planning & Zonin