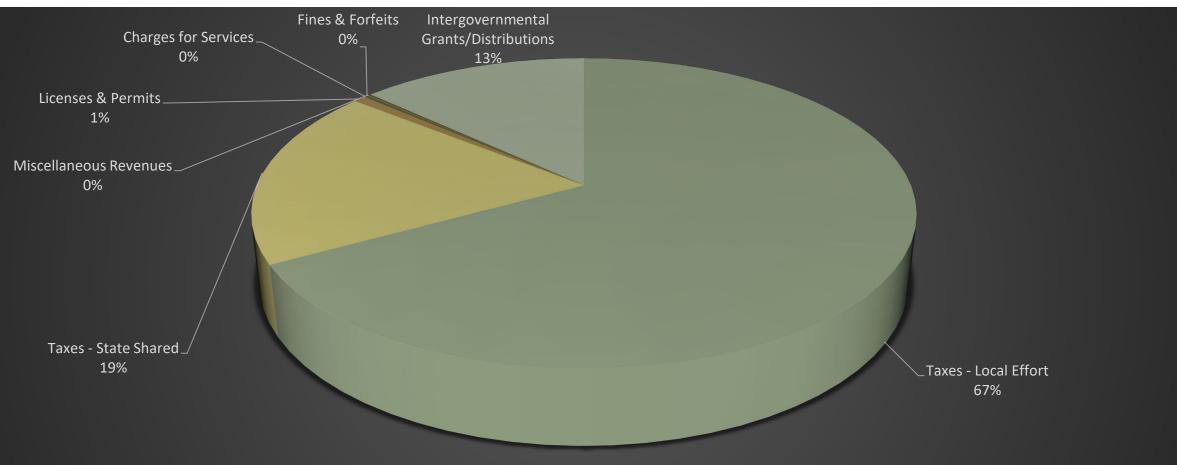

nting & Copying, Rental Fees, Other Charges for Services            | \$3,400.00     |
| Fines & Forfeits                       | Court Fines                                                                               | \$1,350.00     |
| Miscellaneous Revenues                 | Interest Income                                                                           | \$1,900.00     |
| Intergovernmental Grants/Distributions | Small Cities Assistance, Other State Distributions                                        | \$206,000.00   |
|                                        | Revenue Total                                                                             | \$1,570,822.00 |

### Budget in Brief – Revenues for 3 Fiscal Years





# **Budgeted General Fund Revenue by Category**



Taxes - Local Effort Taxes - State Shared Licenses & Permits Charges for Services Fines & Forfeits Miscellaneous Revenues Intergovernmental Grants/Distributions

## Budget in Brief - Expenditure Summary for General Fund

| CATEGORY                    | DESCRIPTION                                                                                                                                                         | AMOUNT         |
|-----------------------------|---------------------------------------------------------------------------------------------------------------------------------------------------------------------|----------------|
| Salary & Wages              | Salary & Wages for paid Elected Officials, Commissions, On-Call Employees & Full & Part<br>Time Employees (Includes