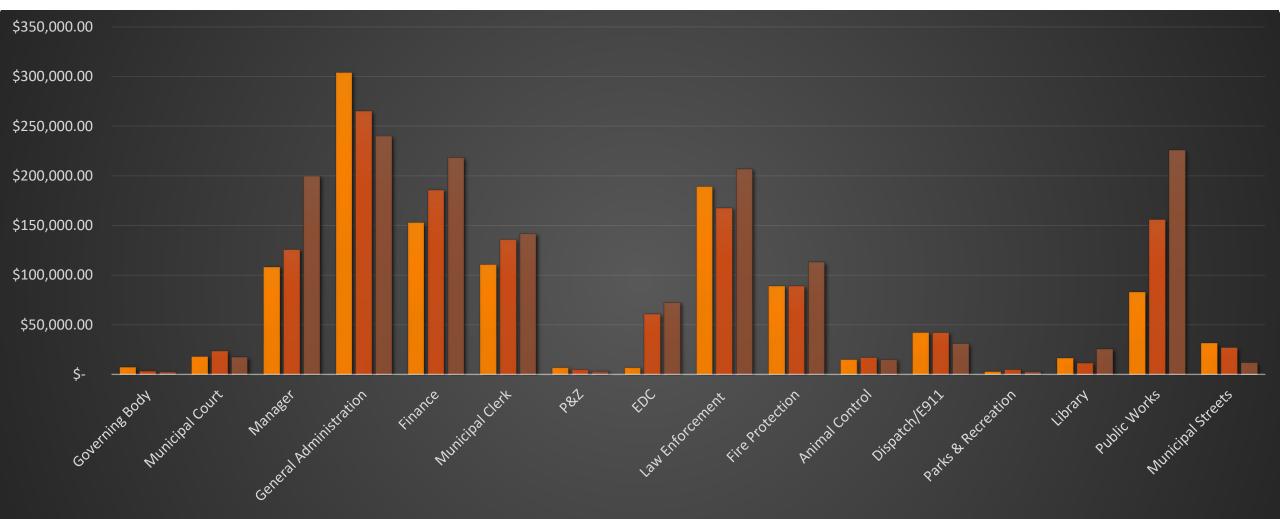

3,000.00     | \$              | (2,000.00)   |  |  |
| Library                                               | Ş  | 11,258.00    | Ş | 25,326.00    | Ş               | 14,068.00    |  |  |
| Public Works                                          | \$ | 156,122.00   | Ş | 225,730.00   | \$              | 69,608.00    |  |  |
| Municipal Streets                                     | \$ | 27,000.00    | Ş | 12,000.00    | \$              | (15,000.00)  |  |  |
| General Fund Department                               |    |              |   |              |                 |              |  |  |
| Total                                                 | Ş  | 1,419,832.00 | Ş | 1,527,718.00 | Ş               | 107,886.00   |  |  |

### Budget in Brief – Expenditures by Department (General Fund)



■ FY 20-21 ■ FY 21-22 ■ FY 22-23

### One Time, Non-Capital Expenditures

| Project Name                       | DESCRIPTION                                                   | AMOUNT              |
|------------------------------------|---------------------------------------------------------------|---------------------|
| Palmetto L.L.C. (Ralph Mims)       | Economic Development Consultant                               | \$60,000.00         |
| Sunny 505                          | Ongoing Strategic Public Relations & Media Relations Outreach | \$10,000.00         |
| Special Code Enforcement Operation | Fire, Nuisance, Zoning & Other Municipal Code Violations      | \$118,784.00        |
| Grant Writer                       | Contracted Grant Writing Services