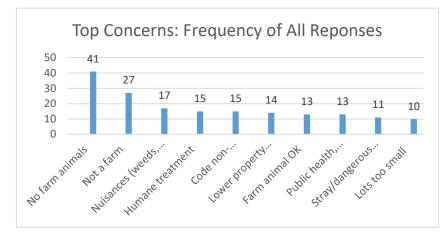

## **Agenda Items**

- 1. Accounts payable report
- 2. Animal Survey from P&Z (Manager, P&Z Secretary)
- 3. Agenda items for the March 10, 2022 special workshop with P&Z (Manager/Council)
- 4. **Public Safety Task Force** (Manager)
  - a) Taskforce meeting
  - b) Community Meeting