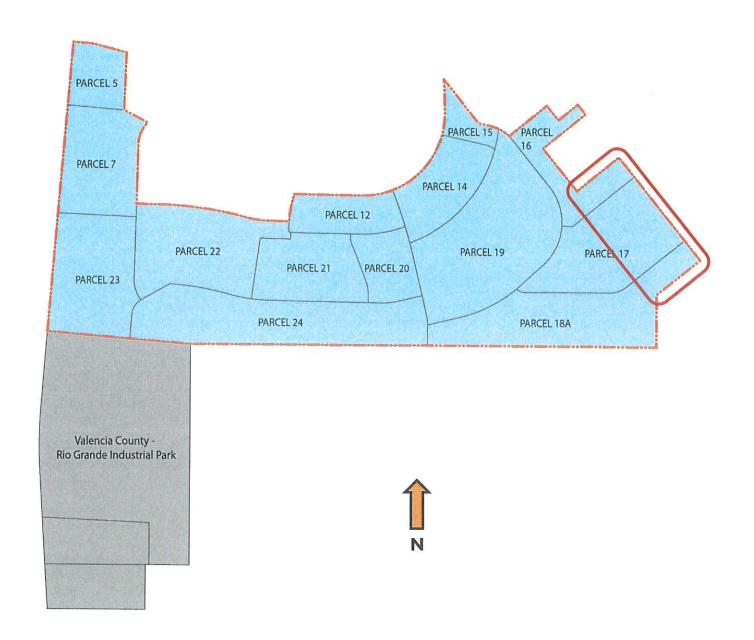

## LEGAL DESCRIPTION OF PROPERTY - RIO COMMUNITIES BUSINESS PARK

#### SEE FIGURE AND TABLE - ATTACHED

| Parcel | Legal Description of Property                                                  | Sub-<br>division | UPC #                   | Lot #                                | Present<br>Zoning               | Requested Zoning<br>Change |
|--------|--------------------------------------------------------------------------------|------------------|-------------------------|--------------------------------------|---------------------------------|----------------------------|
| 16     | Subd: PLAYA ESTATES Tract: PORTION OF PARCEL 16 REMAINING 16.44 ACRES 2006 REV | PLAYA<br>ESTATES | 1010026397<br>131000000 | PORTION OF<br>PARCEL 16<br>REMAINING | PD<br>(4.78 acres<br>unchanged) | C-2<br>(4.56 acres)        |
| 17     | Subd: PLAYA ESTATES Tract: PARCEL 17 33.82 ACRES 1994 SPLIT                    | PLAYA<br>ESTATES | 1010026480<br>040000000 | PARCEL 17                            | PD                              | C-2<br>(15.13 acres)       |
| 18A    | Subd: PLAYA ESTATES  Tract: 18A  42.01 AGRES PLAT M-526                        | PLAYA<br>ESTATES | 1010025376<br>425       | 18A                                  | PD                              | C-2<br>(4.71 acres)        |