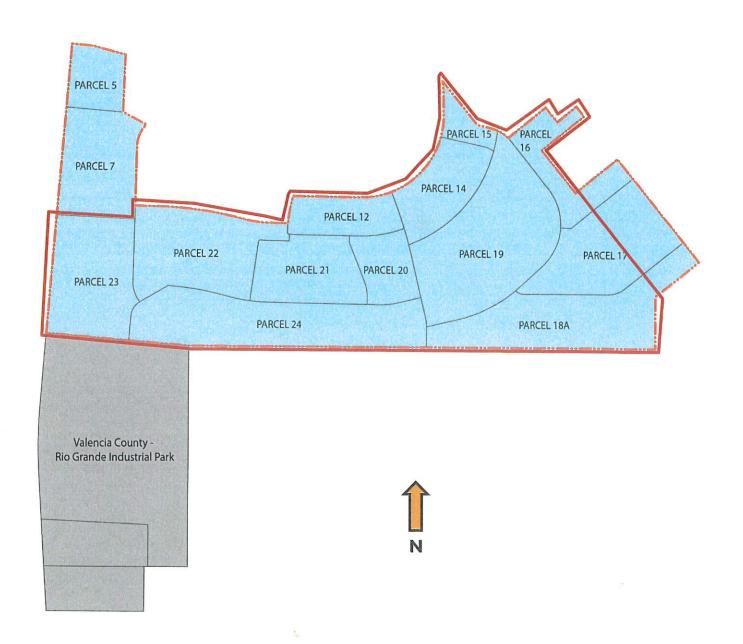

### LEGAL DESCRIPTION OF PROPERTY - RIO COMMUNITIES BUSINESS PARK

#### SEE FIGURE AND TABLE - ATTACHED

| Parcel | Legal Description of Property                                                     | Sub-<br>division | UPC#                    | Lot#                                 | Present<br>Zoning                | Requested Zoning<br>Change |
|--------|-----------------------------------------------------------------------------------|------------------|-------------------------|--------------------------------------|----------------------------------|----------------------------|
| 23     | Subd: PLAYA ESTATES Tract: PARCEL 23 33:40 ACRES 1994 SPLIT                       | PLAYA<br>ESTATES | 1009026365<br>015000000 | PARCEL 23                            | PD                               | B-M<br>(33.40 acres)       |
| 22     | Subd: PLAYA ESTATES  Tract: PARCEL 22  35.56 ACRES 1994 SPLIT                     | PLAYA<br>ESTATES | 1009026490<br>035000000 | PARCEL 22                            | PD<br>(5.42 acres<br>unchanged)  | B-M<br>(30.14 acres)       |
| 12     | Subd: PLAYA ESTATES  Tract: PARCEL 12  14.29 ACRES 1994 SPLIT                     | PLAYA<br>ESTATES | 1010026145<br>085000000 | PARCEL 12                            | PD<br>(12:57 acres<br>unchanged) | B-M<br>(1.72)              |
| 14     | Subd: PLAYA ESTATES  Tract: PARCEL 14  19.56 ACRES 1994 SPLIT                     | PLAYA<br>ESTATES | 1010026270<br>120000000 | PARCEL 14                            | PD<br>(16.84 acres<br>unchanged) | B-M<br>(2.72)              |
| 15     | Subd: PLAYA ESTATES Tract: SOUTH PORTION OF PARCEL 15 5.65 ACRES 2006 SPLIT       | PLAYA<br>ESTATES | 1010026294<br>187000000 | SOUTH<br>PORTION OF<br>PARCEL 15     | PD                               | No change requested        |
| 16     | Subd: PLAYA ESTATES  Tract: PORTION OF PARCEL 16  REMAINING  16.44 ACRES 2006 REV | PLAYA<br>ESTATES | 1010026397<br>131000000 | PORTION OF<br>PARCEL 16<br>REMAINING | PD<br>(3.03 acres<br>unchanged)  | B-M<br>(8.85 acres)        |
| 21     | Subd: PLAYA ESTATES  Tract: PARCEL 21 23.45 ACRES 1994 SPLIT                      | PLAYA<br>ESTATES | 1010026105<br>020000000 | PARCEL 21                            | PD                               | B-M<br>(23.45 acres)       |
| 20     | Subd: PLAYA ESTATES  Tract: PARCEL 20  12.84 ACRES 1994 SPLIT                     | PLAYA<br>ESTATES | 1010026195<br>020000000 | PARCEL 20                            | PD<br>(0.05 acres<br>unchanged)  | B-M<br>(12.79 acres)       |
| 19     | Subd: PLAYA ESTATES Tract: PARCEL 19 54.00 ACRES 1994 SPLIT                       | PLAYA<br>ESTATES | 1010026320<br>050000000 | PARCEL 19                            | PD<br>(2.4 acres<br>unchanged)   | B-M<br>(51.59 äcres)       |
| 24     | Subd: PLAYA ESTATES  Tract: PARCEL 24  47.01 ACRES 1994 SPLIT                     | PLAYA<br>ESTATES | 1010025060<br>475000000 | PARCEL 24                            | PD                               | B-M<br>(47.01 acres)       |
| 17     | Subd: PLAYA ESTATES  Tract: PARCEL 17  33.82 ACRES 1994 SPLIT                     | PLAYA<br>ESTATES | 1010026480<br>040000000 | PARCEL 17                            | PD                               | B-M<br>(18.70 acres)       |