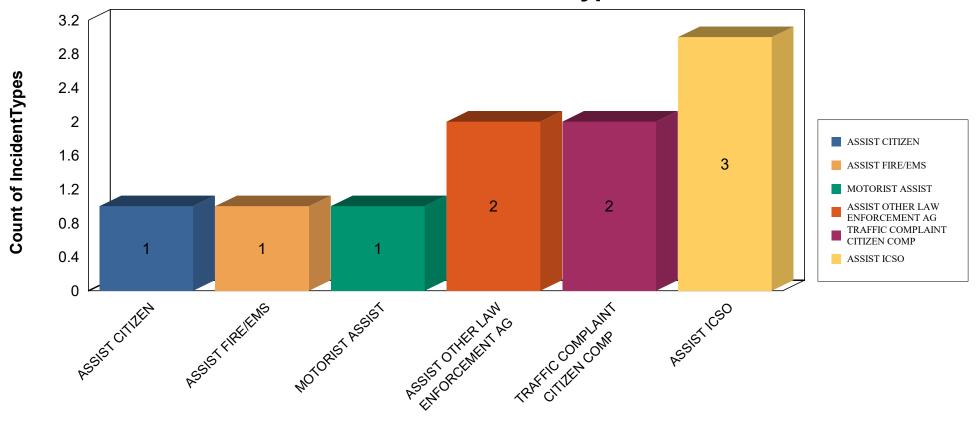

|                     |                     |                     |

Statistics from: 2/1/2024 12:00:00AM to 2/29/2024 11:59:00PM

# **Count of Reports Completed**



Page 1 of 5 Omnigo Software c(2024)

# **Count of Incident Types**



3.57% # of Reports: 1 Citation NON REGISTRATION - UNREGISTED VEHICLE

3.57% # of Reports: 1 Citation OPERATING A MOTOR VEHICLE UNDER THE INFLUENNCE

3.57% # of Reports: 1 Citation OPERATING W/O A VALID LICENSE - DRIVE WITHOUT A LICENSE

3.57% # of Reports: 1 Citation STOP SIGN

14.29% # of Reports: 4 Citation NO INSURANCE (PROOF)

25.00% # of Reports: 7 Citation EQUIPMENT VIOLATIONS

46.43% # of Reports: 13 Citation SPEEDING

Grand Total: 100.00% Total # of Incident Types Reported: 28 Total # of Reports: 19

# **Count of Incident Types**



10.00% # of Reports: 1 Calls For Service ASSIST CITIZEN

10.00% # of Reports: 1 Calls For Service ASSIST FIRE/EMS

10.00% # of Reports: 1 Calls For Service MOTORIST ASSIST

20.00% # of Reports: 2 Calls For Service TRAFFIC COMPLAINT CITIZEN COMP

30.00% # of Reports: 3 Calls For Service ASSISTICSO

**Grand Total: 100.00%** Total # of Incident Types Reported: 10 Total # of Reports: 10

Grand Total: 100.00% Total # of Incident Types Reported: 38

Item 6.

VILLAGE OF RIDGEWAY

# Time Distribution Report.LC - LPHELAN-01/25/2024

Report Date: 03/05/2024 Report Time: 1:39:54 PM

Primary Sort By: Employee; DEPT (G2) 02/19/2024 - 03/03/2024 [14 days]

| DEPT (G2)                       | Paycode                   | Reg. Hrs   | OT-1 | Total Hrs