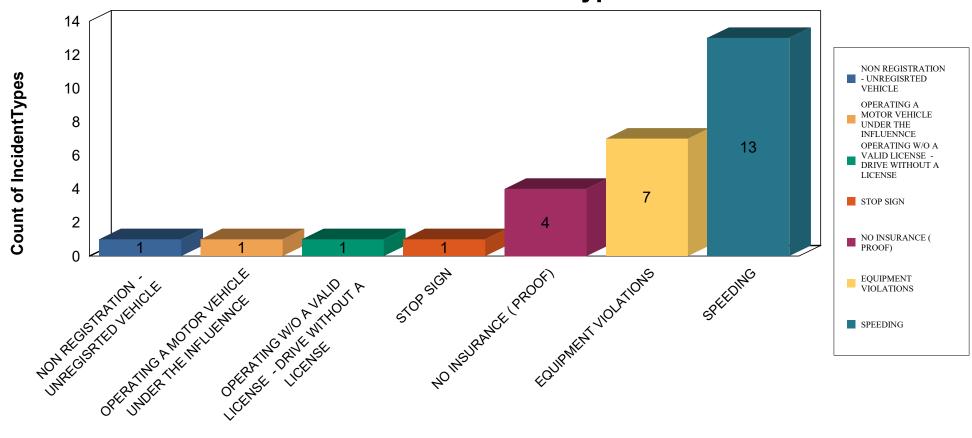

t Paving (Dependant on Plant Openings)     | 04/29/24   | 04/29/24 | 1         | Iverson Construction | 0%         |      |      |      |                              |                           |                                    |                     |                     |                     |
| Not Started | MED      | Final Restoration                                | 04/30/24   | 04/30/24 | 1         | Rule Construction    | 0%         |      |      |      |                              |                           |                                    |                     |                     |                     |

Statistics from: 2/1/2024 12:00:00AM to 2/29/2024 11:59:00PM

# **Count of Reports Completed**



Page 1 of 5 Omnigo Software c(2024)

# **Count of Incident Types**



3.57% # of Reports: 1 Citation NON REGISTRATION - UNREGISTED VEHICLE

3.57% # of Reports: 1 Citation OPERATING A MOTOR VEHICLE UNDER THE INFLUENNCE

3.57% # of Reports: 1 Citation OPERATING W/O A VALID LICENSE - DRIVE WITHOUT A LICENSE

3.57% # of Reports: 1 Citation STOP SIGN

14.29% # of Reports: 4 Citation NO INSURANCE (PROOF)

25.00% # of Reports: 7 Citation EQUIPMENT VIOLATIONS

46.43% # of Reports: 13 Citation SPEEDING

Grand Total: 100.00% Total # of Incident Types Reported: 28 Total # of Reports: 19

# **Count of Incident Types**



10.00% # of Reports: 1 Calls For Service ASSIST CITIZEN

10.00% # of Reports: 1 Calls For Service ASSIST FIRE/EMS

10.00% # of Reports: 1 Calls For Service MOTORIST ASSIST

20.00% # of Reports: 2 Calls For Service TRAFFIC COMPLAINT CITIZEN COMP

30.00