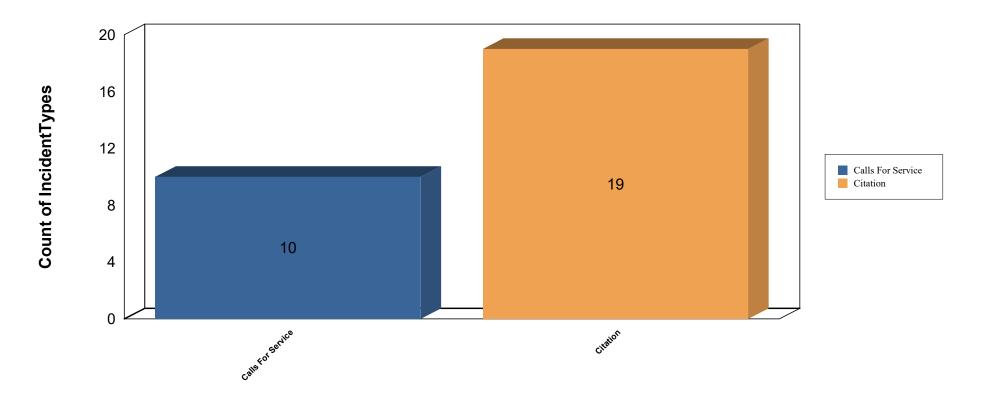

|                     |
| Not Started | MED      | Asphalt Paving (Dependant on Plant Openings)     | 04/29/24   | 04/29/24 | 1         | Iverson Construction | 0%         |      |      |      |                              |                           |                                    |                     |                     |                     |
| Not Started | MED      | Final Restoration                                | 04/30/24   | 04/30/24 | 1         | Rule Construction    | 0%         |      |      |      |                              |                           |                                    |                     |                     |                     |

Statistics from: 2/1/2024 12:00:00AM to 2/29/2024 11:59:00PM

# **Count of Reports Completed**



Page 1 of 5 Omnigo Software c(2024)

# **Count of Incident Types**



3.57% # of Reports: 1 Citation NON REGISTRATION - UNREGISTED VEHICLE

3.57% # of Reports: 1 Citation OPERATING A MOTOR VEHICLE UNDER THE INFLUENNCE

3.57% # of Reports: 1 Citation OPERATING W/O A VALID LICENSE - DRIVE WITHOUT A LICENSE

3.57% # of Reports: 1 Citation STOP SIGN

14.29% # of Reports: 4 Citation NO INSURANCE (PROOF)

25.00% # of Reports: 7 Citation EQUIPMENT VIOLATIONS

46.43% # of Reports: 13 Citation SPEEDING

Grand Total: 100.00% Total # of Incident Types Reported: 28 Total # of Reports: 19

# **Count of Incident Types**



10.00% # of Reports: 1 Calls For Service ASSIST CITIZEN

10.00% # of Reports: 1 Calls For Service ASSIST FIRE/EMS

10.00% # of Reports: 1 Calls For Service MOTORIST ASSIST

20.00% #