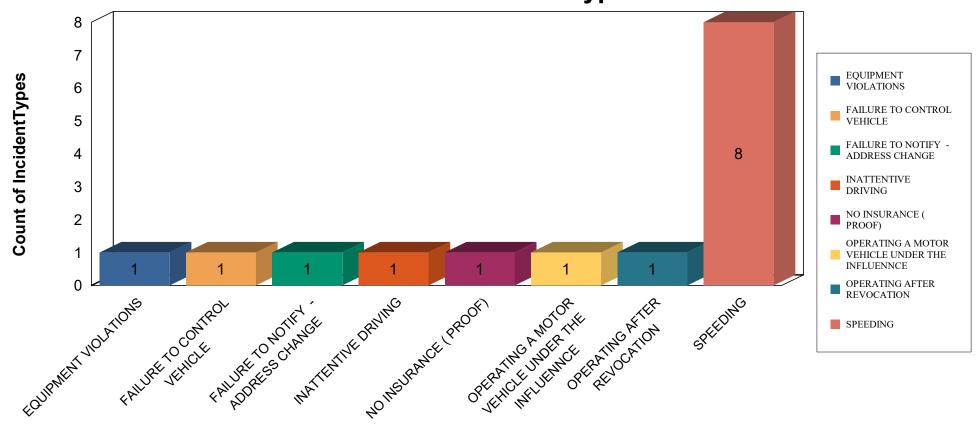

"Well done on this. This was a tough situation both that night and since that required quick, clear thinking. This was a tough one, but also an important one, and we're headed to resolution because of your outstanding work".

Thanks, Mike,

Curt

Curtis E. Johnson

## Ridgeway Marshal's Office

208 Jarvis Street, Suite B Ridgeway, WI 53582 Marshal Michael J. F. Gorham

Iowa County Assistant District Attorney 222 North Iowa Street, Suite 202 Dodgeville, WI 53533

\_\_\_\_\_

If you have any further questions, please get in touch with my office at 608-924-1030 or

Professionally,

Michael J. F. Gorham Village Marshal Ridgeway Marshal's Office marshal@ridgewaywi.gov.



MONTHLY Statistics from: 1/1/2024 12:00:00AM to 1/31/2024 11:59:00PM

## **Count of Reports Completed**





89

Citation



3.57% # of Reports: 1 Citation EQUIPMENT VIOLATIONS

3.57% # of Reports: 1 Citation FAILURE TO CONTROL VEHICLE

3.57% # of Reports: 1 Citation FAILURE TO NOTIFY - ADDRESS CHANGE

3.57% # of Reports: 1 Citation INATTENTIVE DRIVING

Item 5.

3.57% # of Reports: 1 Citation NO INSURANCE (PROOF)

3.57% # of Reports: 1 Citation OPERATING A MOTOR VEHICLE UNDER THE INFLUENNCE

3.57% # of Reports: 1 Citation OPERATING AFTER REVOCATION

28.57% # of Reports: 8 Citation SPEEDING





3.57% # of Reports: 1 Citation TRAFFIC OFFENNSE

42.86% # of Reports: 12 Citation WINTER PARKING ENFORCEMENT - WINTER PARKING

Grand Total: 100.00% Total # of Incident Types Reported: 28 Total # of Reports: 24

Page 4 of 8 Omnigo Software c(2024)

## **Count of Incident Types**



9.09% # of Reports: 1 Calls For Service