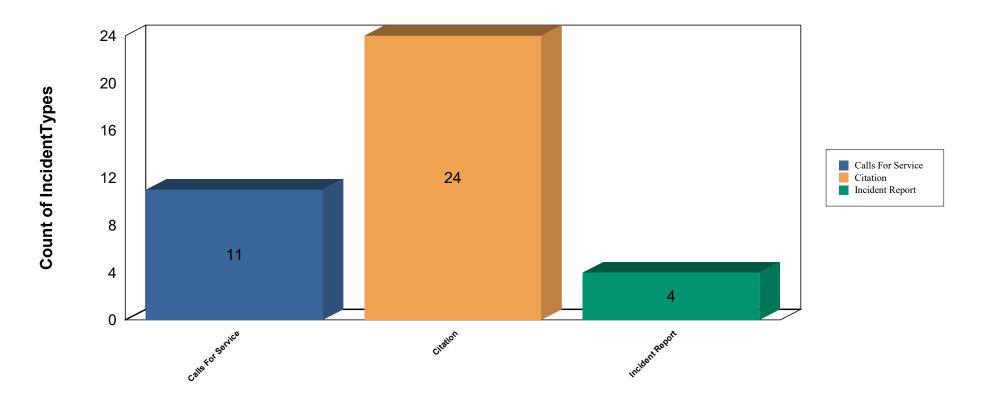

mmunity partners.

"Well done on this. This was a tough situation both that night and since that required quick, clear thinking. This was a tough one, but also an important one, and we're headed to resolution because of your outstanding work".

Thanks, Mike,

Curt

Curtis E. Johnson

## Ridgeway Marshal's Office

208 Jarvis Street, Suite B Ridgeway, WI 53582 Marshal Michael J. F. Gorham

Iowa County Assistant District Attorney 222 North Iowa Street, Suite 202 Dodgeville, WI 53533

\_\_\_\_\_

If you have any further questions, please get in touch with my office at 608-924-1030 or

Professionally,

Michael J. F. Gorham Village Marshal Ridgeway Marshal's Office marshal@ridgewaywi.gov.



MONTHLY Statistics from: 1/1/2024 12:00:00AM to 1/31/2024 11:59:00PM

## **Count of Reports Completed**





89

Citation



3.57% # of Reports: 1 Citation EQUIPMENT VIOLATIONS

3.57% # of Reports: 1 Citation FAILURE TO CONTROL VEHICLE

3.57% # of Reports: 1 Citation FAILURE TO NOTIFY - ADDRESS CHANGE

3.57% # of Reports: 1 Citation INATTENTIVE DRIVING

Item 5.

3.57% # of Reports: 1 Citation NO INSURANCE (PROOF)

3.57% # of Reports: 1 Citation OPERATING A MOTOR VEHICLE UNDER THE INFLUENNCE

3.57% # of Reports: 1 Citation OPERATING AFTER REVOCATION

28.57% # of Reports: 8 Citation SPEEDING





3.57% # of Reports: 1 Citation TRAFFIC OFFENNSE

42.86% # of Reports: 12 Citation WINTER PARKING ENFORCEMENT - WINTER PARKING

Grand Total: 100.00% Total # of Incident Types Reported: 28 Total # of Reports: 24

Page 4 of 8 Omnigo Software c(2024)

## **Count of Incident Types**



9.09% # of Reports: 1