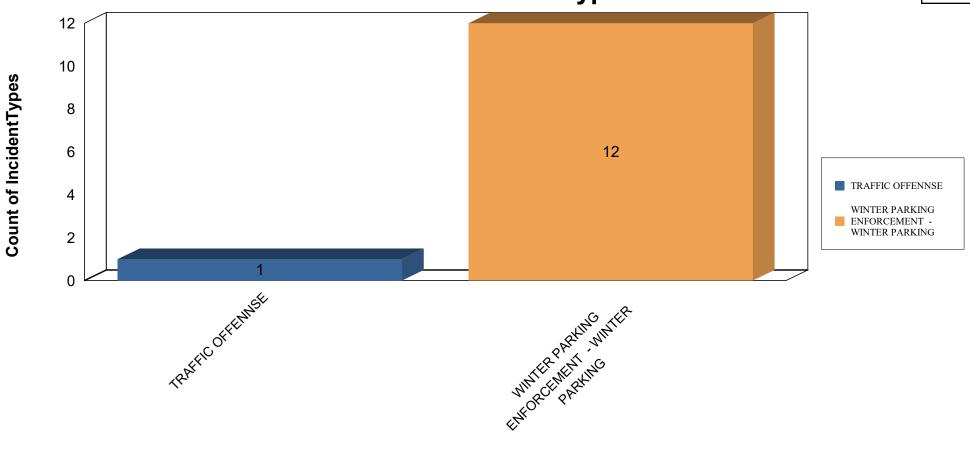

_

If you have any further questions, please get in touch with my office at 608-924-1030 or

Professionally,

Michael J. F. Gorham Village Marshal Ridgeway Marshal's Office marshal@ridgewaywi.gov.



MONTHLY Statistics from: 1/1/2024 12:00:00AM to 1/31/2024 11:59:00PM

## **Count of Reports Completed**





89

Citation



3.57% # of Reports: 1 Citation EQUIPMENT VIOLATIONS

3.57% # of Reports: 1 Citation FAILURE TO CONTROL VEHICLE

3.57% # of Reports: 1 Citation FAILURE TO NOTIFY - ADDRESS CHANGE

3.57% # of Reports: 1 Citation INATTENTIVE DRIVING

Item 5.

3.57% # of Reports: 1 Citation NO INSURANCE (PROOF)

3.57% # of Reports: 1 Citation OPERATING A MOTOR VEHICLE UNDER THE INFLUENNCE

3.57% # of Reports: 1 Citation OPERATING AFTER REVOCATION

28.57% # of Reports: 8 Citation SPEEDING





3.57% # of Reports: 1 Citation TRAFFIC OFFENNSE

42.86% # of Reports: 12 Citation WINTER PARKING ENFORCEMENT - WINTER PARKING

Grand Total: 100.00% Total # of Incident Types Reported: 28 Total # of Reports: 24

Page 4 of 8 Omnigo Software c(2024)

## **Count of Incident Types**



9.09% # of Reports: 1 Calls For Service ASSIST DEPARTMENT OF PUBLIC WORKS

9.09% # of Reports: 1 Calls For Service ASSIST FIRE/EMS

9.09% # of Reports: 1 Calls For Service SUSPICIOUS ACTIVITY

9.09% # of Reports: 1 Calls For Service WELFARE CHECK

Item 5.

18.18% # of Reports: 2 Calls For Service ASSIST CITIZEN

18.18% # of Reports: 2 Calls For Service MOTORIST ASSIST

27.27% # of Reports: 3 Calls For Service ASSISTICSO

Grand Total: 100.00% Total # of Incident Types Reported: 11 Total # of Reports: 11

### **C