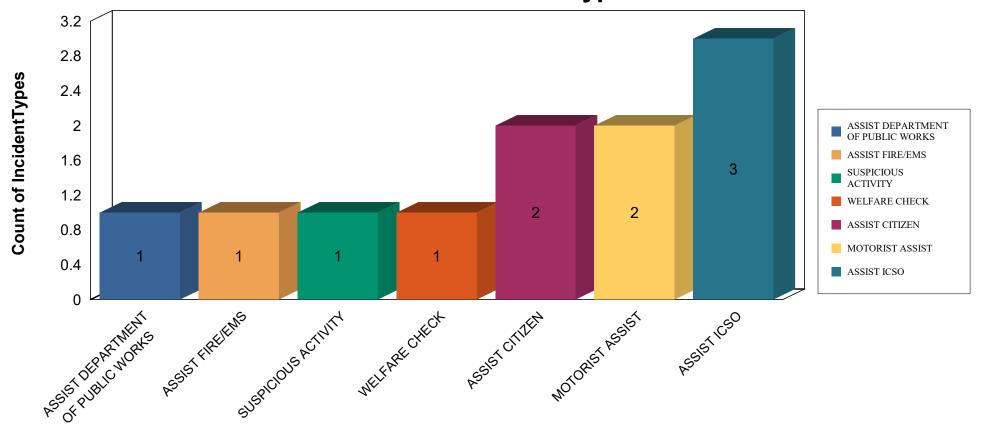

f Reports Completed**





89

Citation



3.57% # of Reports: 1 Citation EQUIPMENT VIOLATIONS

3.57% # of Reports: 1 Citation FAILURE TO CONTROL VEHICLE

3.57% # of Reports: 1 Citation FAILURE TO NOTIFY - ADDRESS CHANGE

3.57% # of Reports: 1 Citation INATTENTIVE DRIVING

Item 5.

3.57% # of Reports: 1 Citation NO INSURANCE (PROOF)

3.57% # of Reports: 1 Citation OPERATING A MOTOR VEHICLE UNDER THE INFLUENNCE

3.57% # of Reports: 1 Citation OPERATING AFTER REVOCATION

28.57% # of Reports: 8 Citation SPEEDING





3.57% # of Reports: 1 Citation TRAFFIC OFFENNSE

42.86% # of Reports: 12 Citation WINTER PARKING ENFORCEMENT - WINTER PARKING

Grand Total: 100.00% Total # of Incident Types Reported: 28 Total # of Reports: 24

Page 4 of 8 Omnigo Software c(2024)

## **Count of Incident Types**



9.09% # of Reports: 1 Calls For Service ASSIST DEPARTMENT OF PUBLIC WORKS

9.09% # of Reports: 1 Calls For Service ASSIST FIRE/EMS

9.09% # of Reports: 1 Calls For Service SUSPICIOUS ACTIVITY

9.09% # of Reports: 1 Calls For Service WELFARE CHECK

Item 5.

18.18% # of Reports: 2 Calls For Service ASSIST CITIZEN

18.18% # of Reports: 2 Calls For Service MOTORIST ASSIST

27.27% # of Reports: 3 Calls For Service ASSISTICSO

Grand Total: 100.00% Total # of Incident Types Reported: 11 Total # of Reports: 11

### **Count of Incident Types**



16.67% # of Reports: 1 Incident Report ASSIST OTHER LAW ENFORCEMENT AGENCY: ASSIST IOWA COUNTY SHERIFF

16.67% # of Reports: 1 Incident Report CRIMES : BURGLARY

16.67% # of Reports: 1 Incident Report CRIMES: CRIMINAL DAMAGE TO PROPERTY

16.67% # of Repo