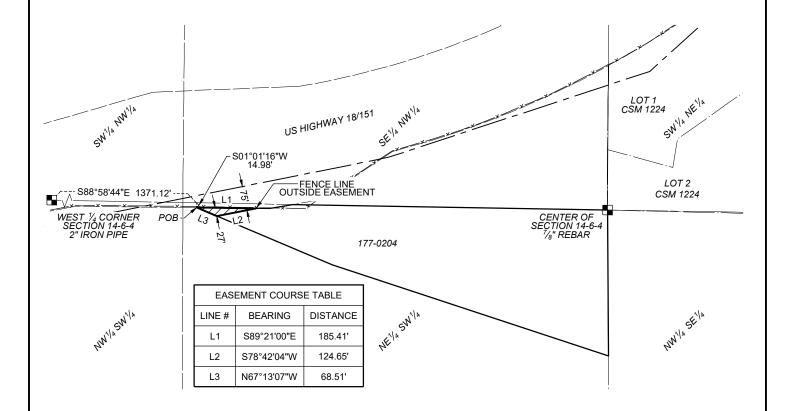

#### 1. OLD ADAMS ROAD PARCEL EASEMENT REQUEST

Discussion was had with overlaying maps as to the locations of village sewer laterals, proposed poles, and the requested easement access agreements.

MK Baum motioned to consult with at least two different lawyers to review the current easement agreement, help us with the current negotiation and if need be in arbitration with the full board in closed session.