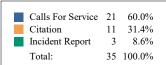

ich bears North 64°05'46" West for 187.70 feet;

Thence North 47°03'52" West, 130.49 feet;

Thence along the arc of a curve 389.77 feet to the left, said curve having a radius of 670.06 feet, and a chord which bears North 63°43'43" West for 384.30 feet;

Thence North 84°41'54" West, 69.83 feet to the **Point of Beginning**.

The described easement, as shown on Sheet 1 of 3 hereof, contains 20,362 square feet or 0.47 acres, more or less, and is subject to the restrictions, reservations, rights-of-way and easements of record.



ATC ID: CDL-HKR1240 PARCEL NOS. 177-0204. 177-0206.C

**REVISIONS** 

**AYRES** 

Drawn: NDT

Scale: N/A

Diawii. ND i

Oddie. 14/7 t

Date: 02/26/2021

FEBRUARY 2022 Statistics from: 2/1/2022 12:00:00AM to 2/28/2022 11:59:00PM

### **Count of Reports Completed**





Page 1 of 9 Omnigo Software c(2022)

#### Item 17.

### **Count of Incident Types**





9.09% # of Reports: 1 Citation LANE DEVIATION

9.09% # of Reports: 1 Citation PARKING IN HANDICAP ZONE

81.82% # of Reports: 9 Citation SPEEDING

**Grand Total: 100.00% Total # of Incident Types Reported: 11 Total # of Reports: 11** 

# **Count of Incident Types**





4.76% # of Reports: 1 Calls For Service ANIMAL COMPLAINT

4.76% # of Reports: 1 Calls For Service ASSIST BARNEVELD PD

4.76% # of Reports: 1 Calls For Service ASSIST BUSINESS

4.76% # of Reports: 1 Calls For Service ASSIST CITIZEN

Item 17.

4.76% # of Reports: 1 Calls For Service ASSIST DEPARTMENT OF PUBLIC WORKS

4.76% # of Reports: 1 Calls For Service ASSIST FEDERAL LAW ENFORCEMENT AGENCIES

4.76% # of Reports: 1 Calls For Service A