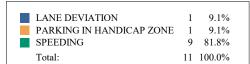

;

Thence along the arc of a curve 389.77 feet to the left, said curve having a radius of 670.06 feet, and a chord which bears North 63°43'43" West for 384.30 feet;

Thence North 84°41'54" West, 69.83 feet to the **Point of Beginning**.

The described easement, as shown on Sheet 1 of 3 hereof, contains 20,362 square feet or 0.47 acres, more or less, and is subject to the restrictions, reservations, rights-of-way and easements of record.



ATC ID: CDL-HKR1240 PARCEL NOS. 177-0204. 177-0206.C

**REVISIONS** 

**AYRES** 

Drawn: NDT

Scale: N/A

Diawii. ND i

Oddie. 14/7 t

Date: 02/26/2021

FEBRUARY 2022 Statistics from: 2/1/2022 12:00:00AM to 2/28/2022 11:59:00PM

### **Count of Reports Completed**





Page 1 of 9 Omnigo Software c(2022)

#### Item 17.

### **Count of Incident Types**





9.09% # of Reports: 1 Citation LANE DEVIATION

9.09% # of Reports: 1 Citation PARKING IN HANDICAP ZONE

81.82% # of Reports: 9 Citation SPEEDING

**Grand Total: 100.00% Total # of Incident Types Reported: 11 Total # of Reports: 11** 

# **Count of Incident Types**





4.76% # of Reports: 1 Calls For Service ANIMAL COMPLAINT

4.76% # of Reports: 1 Calls For Service ASSIST BARNEVELD PD

4.76% # of Reports: 1 Calls For Service ASSIST BUSINESS

4.76% # of Reports: 1 Calls For Service ASSIST CITIZEN

Item 17.

4.76% # of Reports: 1 Calls For Service ASSIST DEPARTMENT OF PUBLIC WORKS

4.76% # of Reports: 1 Calls For Service ASSIST FEDERAL LAW ENFORCEMENT AGENCIES

4.76% # of Reports: 1 Calls For Service ASSIST OTHER LAW ENFORCEMENT AG

4.76% # of Reports: 1 Calls For Service HARASSMENT

9.52%