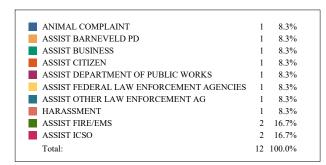

on Sheet 1 of 3 hereof, contains 20,362 square feet or 0.47 acres, more or less, and is subject to the restrictions, reservations, rights-of-way and easements of record.



ATC ID: CDL-HKR1240 PARCEL NOS. 177-0204. 177-0206.C

**REVISIONS** 

**AYRES** 

Drawn: NDT

Scale: N/A

Diawii. ND i

Oddie. 14/7 t

Date: 02/26/2021

FEBRUARY 2022 Statistics from: 2/1/2022 12:00:00AM to 2/28/2022 11:59:00PM

### **Count of Reports Completed**





Page 1 of 9 Omnigo Software c(2022)

#### Item 17.

### **Count of Incident Types**





9.09% # of Reports: 1 Citation LANE DEVIATION

9.09% # of Reports: 1 Citation PARKING IN HANDICAP ZONE

81.82% # of Reports: 9 Citation SPEEDING

**Grand Total: 100.00% Total # of Incident Types Reported: 11 Total # of Reports: 11** 

# **Count of Incident Types**





4.76% # of Reports: 1 Calls For Service ANIMAL COMPLAINT

4.76% # of Reports: 1 Calls For Service ASSIST BARNEVELD PD

4.76% # of Reports: 1 Calls For Service ASSIST BUSINESS

4.76% # of Reports: 1 Calls For Service ASSIST CITIZEN

Item 17.

4.76% # of Reports: 1 Calls For Service ASSIST DEPARTMENT OF PUBLIC WORKS

4.76% # of Reports: 1 Calls For Service ASSIST FEDERAL LAW ENFORCEMENT AGENCIES

4.76% # of Reports: 1 Calls For Service ASSIST OTHER LAW ENFORCEMENT AG

4.76% # of Reports: 1 Calls For Service HARASSMENT

9.52% # of Reports: 2 Calls For Service ASSIST FIRE/EMS

9.52% # of Reports: 2 Calls For Service ASSISTICSO

Page 5 of 9 Omnigo Software c(2022)

# **Count of Incident Types**





4.76% # of Reports: 1 Calls For Service  $\,\mathrm{JUVENILE}\,\mathrm{MATTER}$ 

4.76% # of R