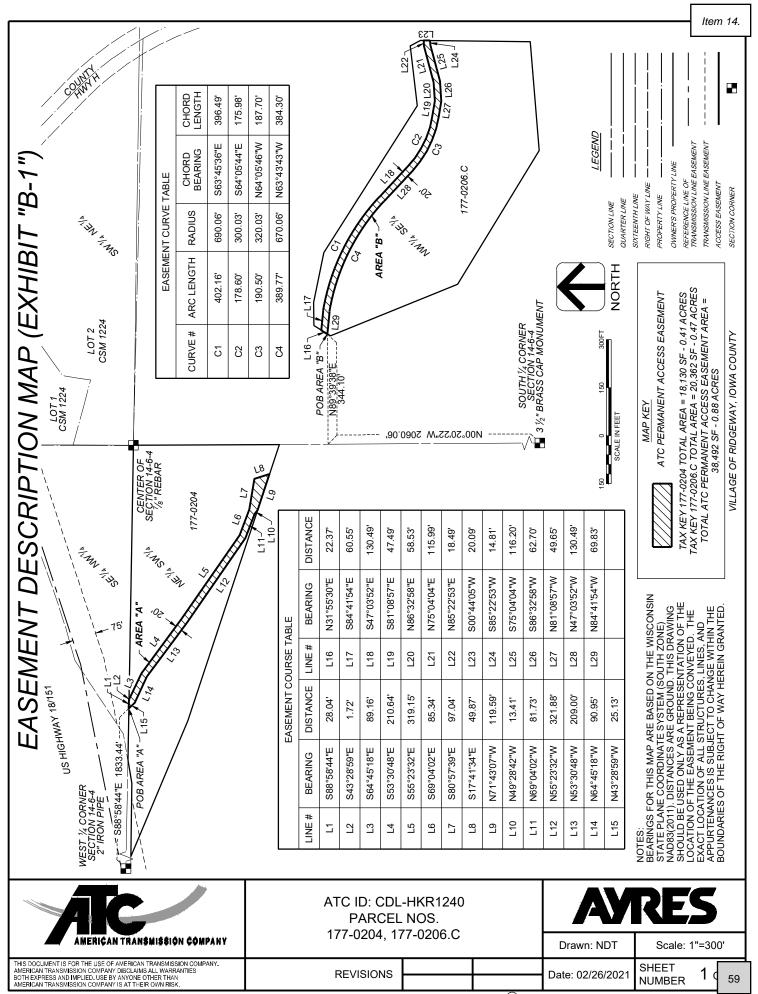

Easement Request for Old Adams Road Parcel

Easement Request for Old Adams Road Parcel tabled until Friday February 11 at 2:00 pm.

#### 1. OLD ADAMS ROAD PARCEL EASEMENT REQUEST

Discussion was had with overlaying maps as to the locations of village sewer laterals, proposed poles, and the requested easement access agreements.

MK Baum motioned to consult with at least two different lawyers to review the current easement agreement, help us with the current negotiation and if need be in arbitration with the full board in closed session.

Motion failed due to lack of a second.

Motion to sign the easement agreement as presented by ATC made by Trustee Nevins, Seconded by Trustee Vosberg.

Voting Yea: President Casper, Trustee Nevins, Trustee Short, Trustee Garner, Trustee