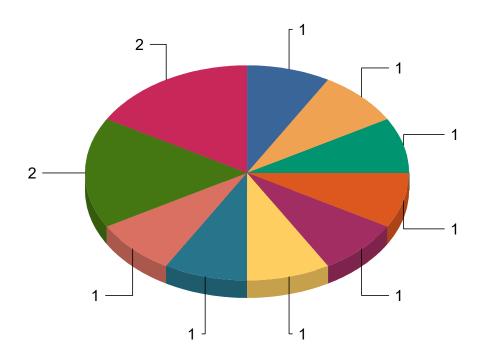

wn on Sheet 1 of 3 hereof, contains 20,362 square feet or 0.47 acres, more or less, and is subject to the restrictions, reservations, rights-of-way and easements of record.



ATC ID: CDL-HKR1240 PARCEL NOS. 177-0204. 177-0206.C

**REVISIONS** 

**AYRES** 

Drawn: NDT

Scale: N/A

Diawii. ND i

Oddie. 14/7 t

Date: 02/26/2021

FEBRUARY 2022 Statistics from: 2/1/2022 12:00:00AM to 2/28/2022 11:59:00PM

### **Count of Reports Completed**





Page 1 of 9 Omnigo Software c(2022)

#### Item 17.

### **Count of Incident Types**





9.09% # of Reports: 1 Citation LANE DEVIATION

9.09% # of Reports: 1 Citation PARKING IN HANDICAP ZONE

81.82% # of Reports: 9 Citation SPEEDING

**Grand Total: 100.00% Total # of Incident Types Reported: 11 Total # of Reports: 11** 

# **Count of Incident Types**





4.76% # of Reports: 1 Calls For Service ANIMAL COMPLAINT

4.76% # of Reports: 1 Calls For Service ASSIST BARNEVELD PD

4.76% # of Reports: 1 Calls For Service ASSIST BUSINESS

4.76% # of Reports: 1 Calls For Service ASSIST CITIZEN

Item 17.

4.76% # of Reports: 1 Calls For Service ASSIST DEPARTMENT OF PUBLIC WORKS

4.76% # of Reports: 1 Calls For Service ASSIST FEDERAL LAW ENFORCEMENT AGENCIES

4.76% # of Reports: 1 Calls For Service ASSIST OTHER LAW ENFORCEMENT AG

4.76% # of Reports: 1 Calls For Service HARASSMENT

9.52% # of Reports: 2 Calls For Service ASSIST FIRE/EMS

9.52% # of Reports: 2 Calls For Service ASSISTICSO

Page 5 of 9 Omnigo Software c(2022)

# **Count of Incident Types**





4.76% # of Reports: 1 Calls For Service  $\,\mathrm{JUVENILE}\,\mathrm{MATTER}$ 

4.76% # of