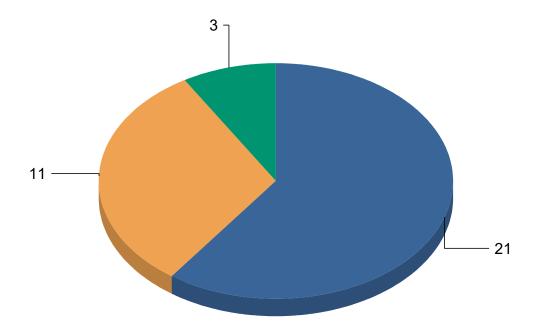

which bears North 64°05'46" West for 187.70 feet;

Thence North 47°03'52" West, 130.49 feet;

Thence along the arc of a curve 389.77 feet to the left, said curve having a radius of 670.06 feet, and a chord which bears North 63°43'43" West for 384.30 feet;

Thence North 84°41'54" West, 69.83 feet to the **Point of Beginning**.

The described easement, as shown on Sheet 1 of 3 hereof, contains 20,362 square feet or 0.47 acres, more or less, and is subject to the restrictions, reservations, rights-of-way and easements of record.



ATC ID: CDL-HKR1240 PARCEL NOS. 177-0204. 177-0206.C

**REVISIONS** 

**AYRES** 

Drawn: NDT

Scale: N/A

Diawii. ND i

Oddie. 14/7 t

Date: 02/26/2021

FEBRUARY 2022 Statistics from: 2/1/2022 12:00:00AM to 2/28/2022 11:59:00PM

### **Count of Reports Completed**





Page 1 of 9 Omnigo Software c(2022)

#### Item 17.

### **Count of Incident Types**





9.09% # of Reports: 1 Citation LANE DEVIATION

9.09% # of Reports: 1 Citation PARKING IN HANDICAP ZONE

81.82% # of Reports: 9 Citation SPEEDING

**Grand Total: 100.00% Total # of Incident Types Reported: 11 Total # of Reports: 11** 

# **Count of Incident Types**





4.76% # of Reports: 1 Calls For Service ANIMAL COMPLAINT

4.76% # of Reports: 1 Calls For Service ASSIST BARNEVELD PD

4.76% # of Reports: 1 Calls For Service ASSIST BUSINESS

4.76% # of Reports: 1 Calls For Service ASSIST CITIZEN

Item 17.

4.76% # of Reports: 1 Calls For Service ASSIST DEPARTMENT OF PUBLIC WORKS

4.76% # of Reports: 1 Calls For Service ASSIST FEDERAL LAW ENFORCEMENT AGENCIES

4.76% # of Reports: 1 Calls For Service