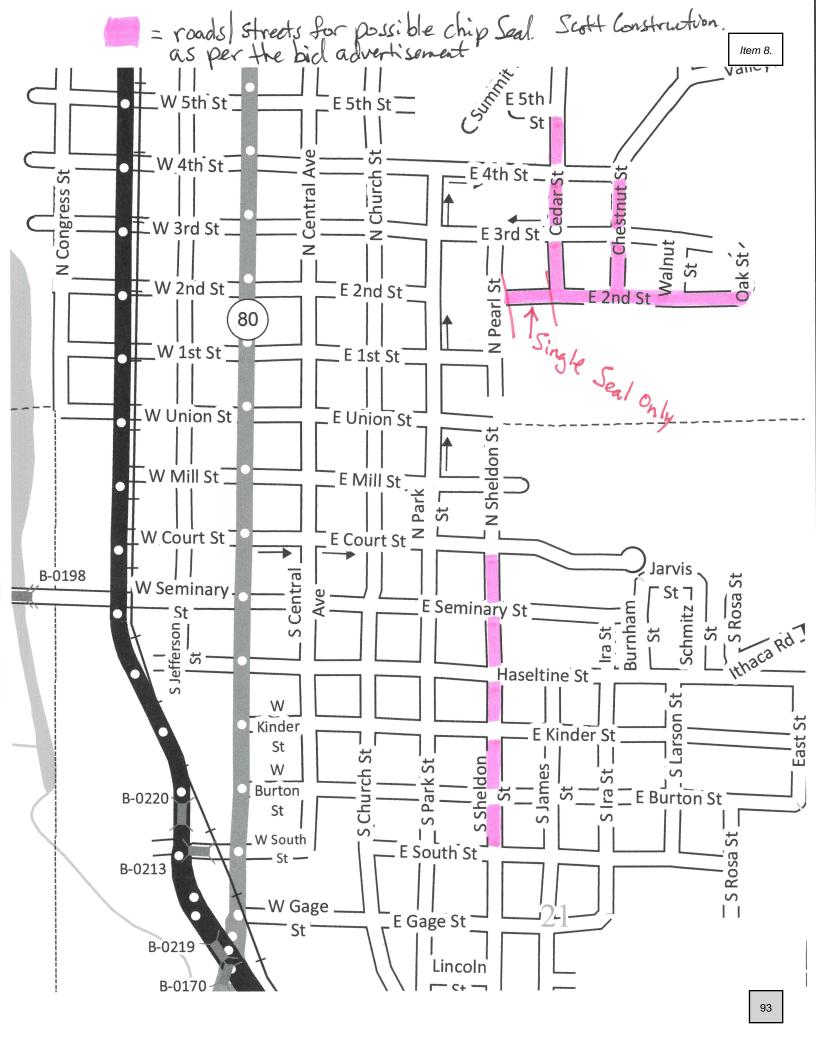

proposal indicates prevailing wage rates are not incorporated and in the event Scott Construction is awarded this project based on this proposal and it is later determined that Prevailing Wage Rates apply to this project, the owner agrees to pay Scott Construction any difference between the wage rate applied by Scott Construction in preparing this proposal and the actual Prevailing Wage Rate imposed in accordance with Wisconsin's Prevailing Wage Rate Law, Section 66.0903 of the Wisconsin Statues.

SCI will provide work zone traffic control while SCI crews are working on the road. The customer is responsible for any and all signage after SCI crews finish their work and leave the road. Unless specified, sweeping after SCI crews leave the road is <u>Not</u> included in SCI's scope of work.





STREET/ROAD on the day(s) of We are scheduled to work on your DEAR RESIDENT,

the inconvenience will be minimal. ensure a SAFE jobsite. With your Help, inform all your family members to PLEASE remove all Vehicles/Obstacles from the CURB & ROADWAY. PLEASE

Thank you.
Scott Construction, Inc.

opy of the door hungars



ACORD 25 (2016/03)

# **CERTIFICATE OF LIABILITY INSURANCE**

|         | W har hour a him a last |
|---------|-------------------------|
| DATE (M | Item 8.                 |
| 12/2    | 0/2024                  |

THIS CERTIFICATE IS ISSUED AS A MATTER OF INFORMATION ONLY AND CONFERS NO RIGHTS UPON THE CERTIFICATE HOLDER. THIS CERTIFICATE DOES NOT AFFIRMATIVELY OR NEGATIVELY AMEND, EXTEND OR ALTER THE COVERAGE AFFORDED BY THE POLICIES BELOW. THIS CERTIFICATE OF INSURANCE