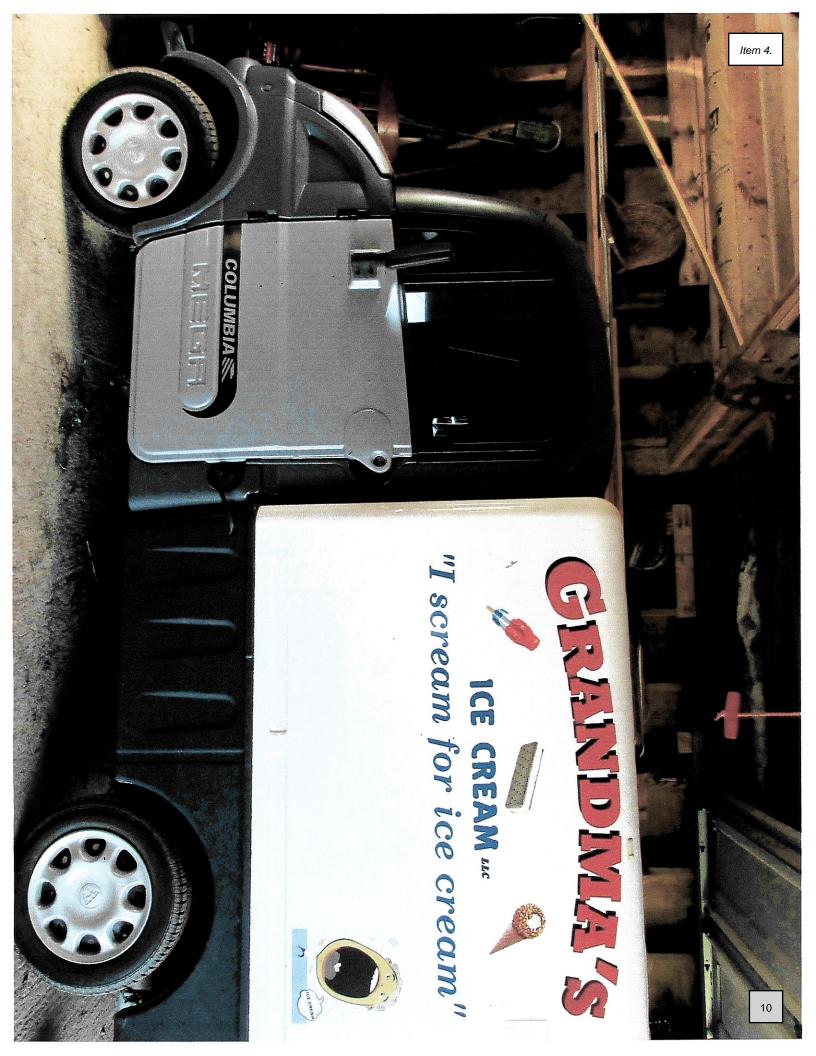

#### **DISCUSSION AND ACTION ITEMS**

- 2. Parade Permit Application from VFW Post 2267 for May 29, 2023
- 3. Street closure application from Brewer Public Library for Community Safety Day on June 17, 2023
- 4. Application for Mobile Dessert Establishment from Nancy Schoepp from Grandma's Ice Cream, LLC
- Consider Repeal and Reissue of Temporary Class B Picnic Licenses previously granted to Greater Richland Area Chamber of Commerce for July 21st, August 18th, and September 15, 2023 to reflect the change in Premises from 950 N. Orange Street to 397 W. Seminary.
- 6. Discussion Amending Chapter 101.09(3) of the Code of Ordinances of the City of Richland Center to Increase Limited Time Parking in Designated Downtown Lots and Streets to Three (3) Hours

| No 30-Jun-2023 NAMAH-AKEPE6                                                        | NOT TRANSFERABLE BUSINESS / ESTABLISHMENT ADDRESS<br>GRANDMA'S ICECREAM LLC<br>20372 SCHOEPP LN<br>RICHLAND CENTER WI 53581 |
|------------------------------------------------------------------------------------|-----------------------------------------------------------------------------------------------------------------------------|
| ACTIVITY Mobile Retail Food - Not Serving Meals, Pre-packaged - W&M No 30-Jun-2023 | Processing LIGENSEE MAILING ADDRESS GRANDMA'S ICECREAM LLC 20372 SCHOEPP LN RICHLAND CENTER WI 53581                        |