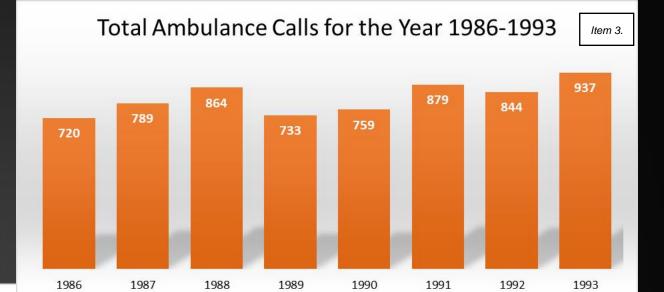

### Call Volume

Assisting neighbors

#### Likely Reasons for change:

- Aging population
- Increased number of liftassists
- Taking more transfers