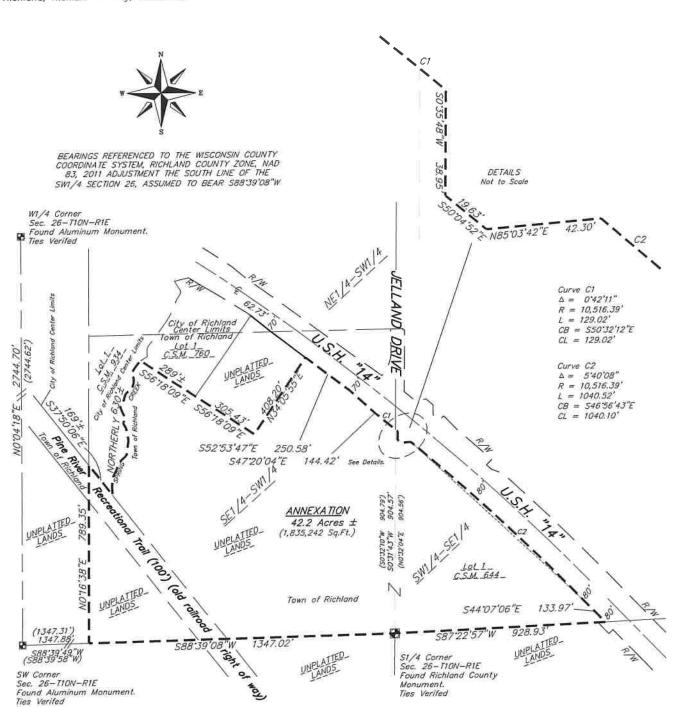

#### ITEMS FOR DISCUSSION AND ACTION:

- Consider Ordinance 2024-01 Annexing Parcels 022-2634-1000, 022-2634-1100, and 022-2643-2000
- 10. Consider Approval of a City Donation Policy
- 11. Consider Securing Auditing Services with Johnson Block & Company for the Year Ending December 31, 2023

#### 11. Consider the Request for Land Division at 26425 USH 14 E

This property is commonly known as the former Koch Tractor lot on the east side of the city where the proposed new hospital will be constructed. The Plan Commission recommended to Council the approval of the land division. Motion by Alderperson Tepley to approve the land division request of the Richland Hospital for their property located at 26425 US Highway 14 E with tax parcel number 022-2634-1000. Seconded by Melby. Motion carried 8-0.