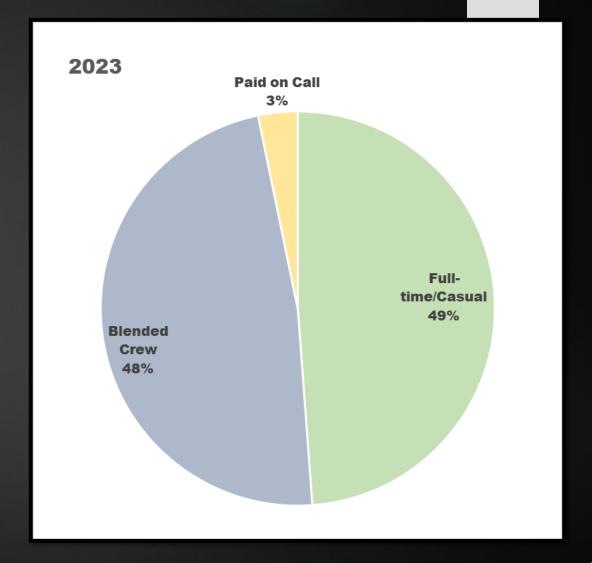

, Amber Morris, Robin Pierson, Kim Clark, Kaili Klatt, Hope Petersheim, Sarah Orr, Cody Layer, Brianna Johann, Abby Noggle, Amber Burch. Not Pictured: Jerry Crotsenberg, Abby Jongquist, Jason Marshall, Mike Marshall, Barb Scott, David Yardley. Photo taken May 2023.

Paid on Call: 9 Casual Call-In: 6 Full-Time: 5

### Staffing Two Ambulances

- JAC Goal to establish staffing to provide two staffed ambulances.
- Roughly 15% of ambulance calls are covered by the back-up truck
- Having second truck staffed means less delay in response for
  - ▶ Second 911 calls
  - Multiple patients on first scene
  - Transfers from local hospitals to other hospitals or facilities
- Transfers help the patient, the hospital, the Service, and the community.

### Crew Make-Up on Calls (August through October)





### Call Volume







Assisting neighbors

#### Likely Reasons for change:

- Aging population
- Increased number of liftassists
- Taking more transfers

### Richland Center



#### Per Current MOU:

MOU rates currently set by four-year call average of 911 calls multiplied by \$170

- Four-year average:677 calls
- Annual total:\$115,090.00

#### Previous MOU:

- ► Four-year average: 575
- Annual total: \$97,750

### Budget Overview

- No County Tax Levy dollars used
- Budget consists of
  - Payment for Services Rendered
  - Municipality payments
  - Grants, donations, and other miscellaneous
- Recent Expenditures
  - ▶ \$40,000 to New Ambulance Outlay
  - ▶ 3 New LifePak15 Cardiac Monitors
  - New engine for Unit 35 (2009 Ford E450)

| •