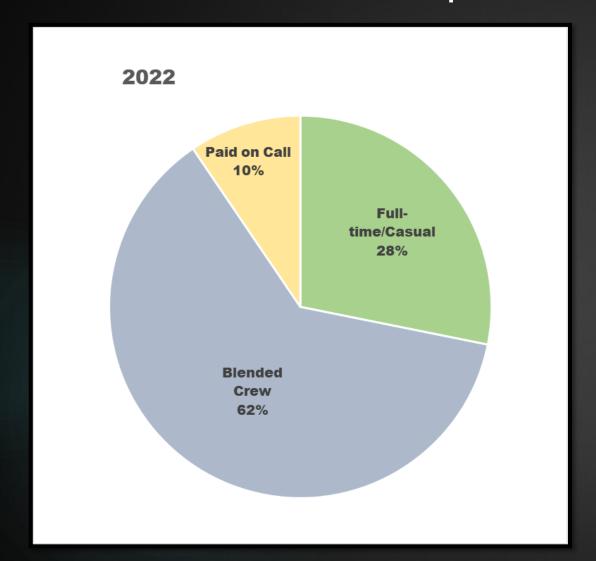

im, Amber Morris, Robin Pierson, Kim Clark, Kaili Klatt, Hope Petersheim, Sarah Orr, Cody Layer, Brianna Johann, Abby Noggle, Amber Burch. Not Pictured: Jerry Crotsenberg, Abby Jongquist, Jason Marshall, Mike Marshall, Barb Scott, David Yardley. Photo taken May 2023.

Paid on Call: 9 Casual Call-In: 6 Full-Time: 5

### Staffing Two Ambulances

- JAC Goal to establish staffing to provide two staffed ambulances.
- Roughly 15% of ambulance calls are covered by the back-up truck
- Having second truck staffed means less delay in response for
  - ▶ Second 911 calls
  - Multiple patients on first scene
  - Transfers from local hospitals to other hospitals or facilities
- Transfers help the patient, the hospital, the Service, and the community.

### Crew Make-Up on Calls (August through October)





### Call Volume







Assisting neighbors

#### Likely Reasons for change:

- Aging population
- Increased number of liftassists
- Taking more transfers

### Richland Center



#### Per Current MOU:

MOU rates currently set by four-year call average of 911 calls multiplied by \$170

- Four-year average:677 calls
- Annual total:\$115,090.00

#### Previous MOU:

- ► Four-year average: 575
- Annual total: \$97,750

### Budget Overview

- No County Tax Levy dollars used
- Budget consists of
  - Payment for Services Rendered
  - Municipality payments
  - Grants, donations, and other miscellaneous
- Recent Expenditures
  - ▶ \$40,000 to New Ambulance Outlay
  - ▶ 3 New LifePak15 Cardiac Monitors
  - New engine for Unit 35 (2009 Ford E450)

| •