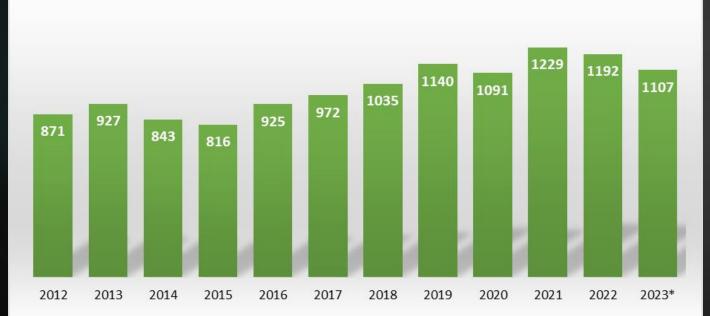

### Richland Center

#### Per Current MOU:

MOU rates currently set by four-year call average of 911 calls multiplied by \$170

- Four-year average:677 calls
- Annual total:\$115,090.00

#### Previous MOU:

- ► Four-year average: 575
- Annual total: \$97,750