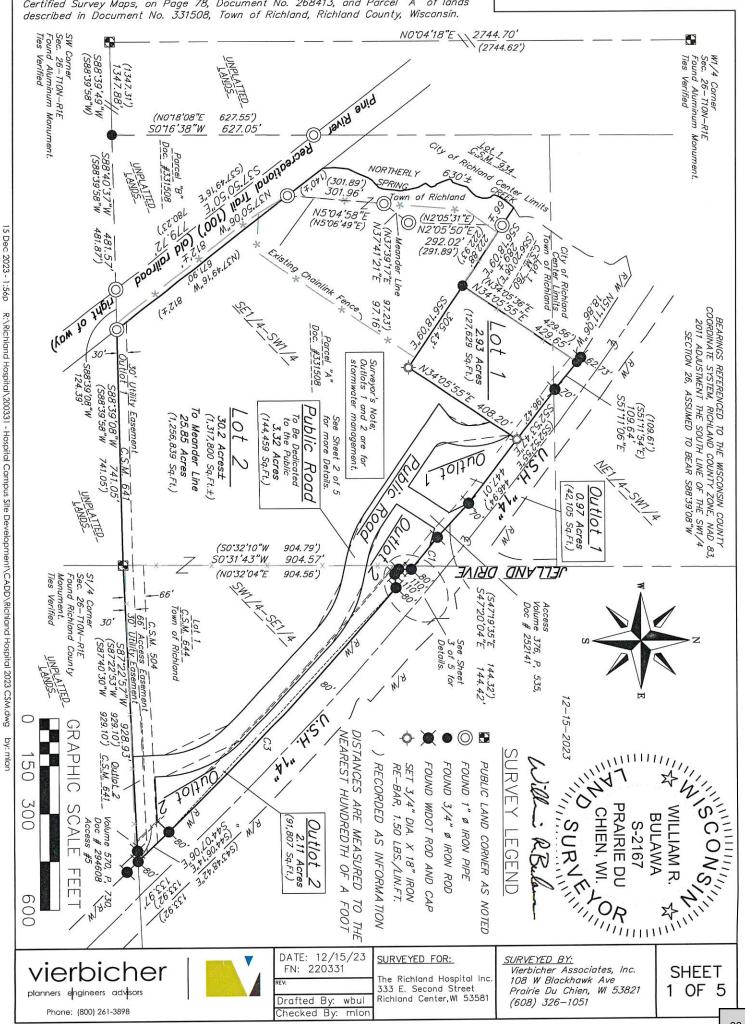

#### 11. Consider the Request for Land Division at 26425 USH 14 E

This property is commonly known as the former Koch Tractor lot on the east side of the city where the proposed new hospital will be constructed. The Plan Commission recommended to Council the approval of the land division. Motion by Alderperson Tepley to approve the land division request of the Richland Hospital for their property located at 26425 US Highway 14 E with tax parcel number 022-2634-1000. Seconded by Melby. Motion carried 8-0.