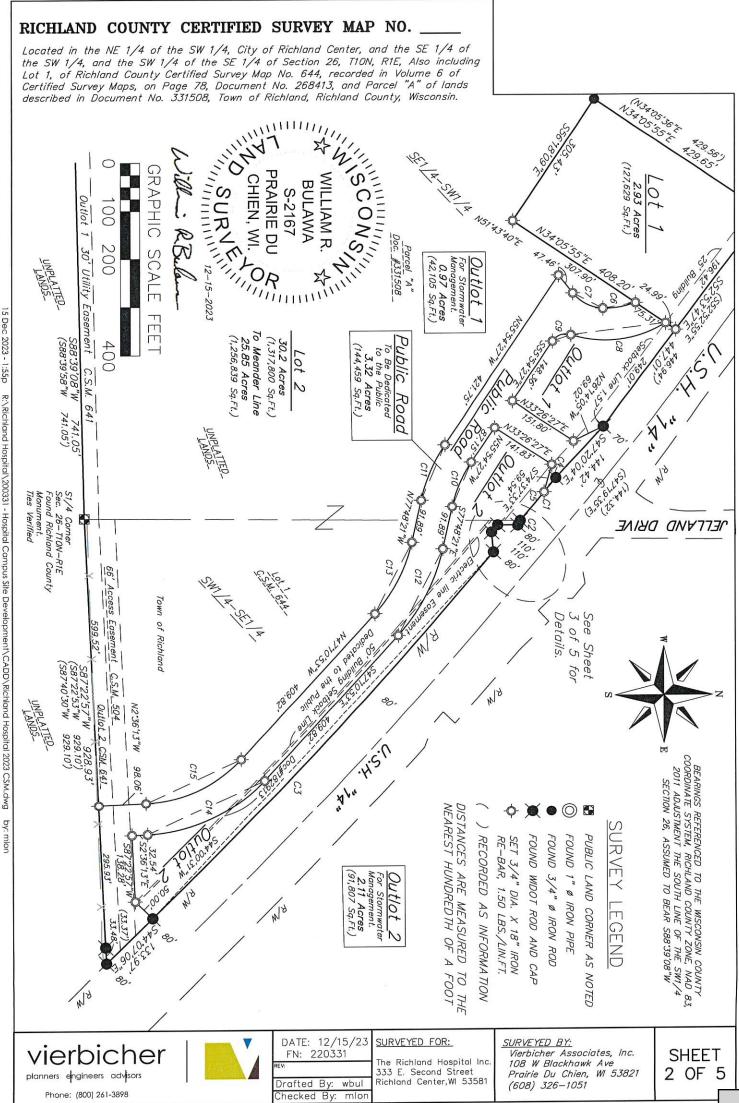

#### 11. Consider the Request for Land Division at 26425 USH 14 E

This property is commonly known as the former Koch Tractor lot on the east side of the city where the proposed new hospital will be constructed. The Plan Commission recommended to Council the approval of the land division. Motion by Alderperson Tepley to approve the land division request of the Richland Hospital for their property located at 26425 US Highway 14 E with tax parcel number 022-2634-1000. Seconded by Melby. Motion carried 8-0.