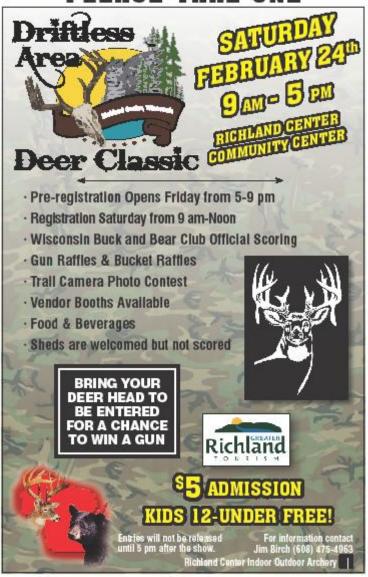

Intended Ad Placement (List Publication and Location with Sample wording/ad Layout): 100.9 WRCO ,105.9 KPO VIROQUA, RICHLAND OBSERVER, BOSCOBEL DIAL, HILLSBORO CENTRY, MUSCODAY INDIPENDANT, FACEBOOK, WISCONSIN OUTDOOR NEWS, WISCONSIN BUCK AND BEAR MAGIZINE, 450 EMAILS FROM PAST ARCHERY CLUB SHOOTERS. DRIFTLESS AREA DEER CLASSIC FEB 24 2024 9 AM TO 5 PM RICHLAND CENTER COMMUNITY BUILDING. \$5 ADMITION, KIDS 12 & UNDER FREE, INFO (608) 475-4963

Description of event and how it relates to tourism:

OUTDOOR ENTHUISIATS AND HUNTERS WILL COME TO OUR SHOW TO HAVE THERE DEER HEADS OFFICIALLY SCORED FOR POPE AND YOUNG, WISCONSIN BUCK AND BEAR, AND BOONE AND CROCKET RECORED BOOKS. THERE TROPHEYS WILL THEN BE PUT ON DISPLAY FOR OTHERS TO VIEW. VENDERS WILL ALSO HAVE THERE ITEMS OUT FOR DISPLAY. ARE COUNTY IS ONE OF THE TOP TROPHEY PRODUCING AREAS IN THE NATION. HUNTERS WILL TRAVEL HERE TO SEE THE SHOW AND LOOK AT THE RECORD BOOKS TO SEE IF THEY WANT TO HUNT HERE. THEY OFTEN STAY IN OUR AREA TO HUNT DEER, TURKEYSAND FISH FOR TROUT.. MANY WILL LEASE LAND, BUY LAND, OR HUNT ON PRIVATE AND PUBLIC PROPERTY.