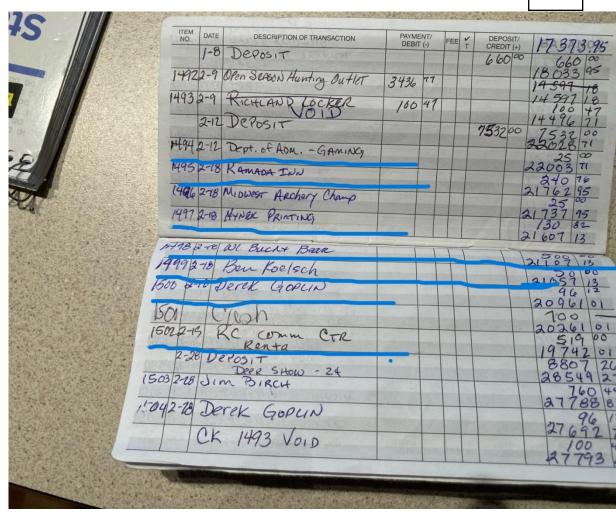

**2024** DRIFTLESS AREA DEER CLASSIC 92/136 121 DEER HEADS 532/488 509 PEOPLE 2024 2020 2022 2023 13 NEW QUALIFIED HEADS 68/63 HEADS/24/32 EURO/SKULL/5 1 BEAR 1 ELK **EXPENCES** COMMUNITY CENTER RENT \$335.49 \$335.49 \$519 \$519 **BUCK & BEAR** \$250 \$250 \$250 \$250 **BUCK & BEAR STAND RENT** \$250 \$150 \$150 \$250 4 GUNS \$830.70 HENERY BIG BOY 357 \$1065 HENRY 30 30 \$470.70 WINCHESTER SXP LB 12GA 3.5" \$850 HOWA 6.5 \$523 WINCHESTER 12 GA. PISTOL GRIP \$425.70 CVA WOLF MUZZELOADER \$616.5 GLOCK GEN 5 9MM TAX \$128.9 \$596 GLOCK 9MM

\$535 CVA OPTIMA MUZZELOADER \$1981 \$1913.25 \$2472.5 \$3436.77 3 MOTEL ROOMS WHITE HOUSE \$216.58 \$216.58 \$216.58 \$240.76 FOOD & DRINK \$502.68 \$459.54 \$845 \$1032.49 SUPPLYS STAMPS \$132/CARDSTOCK \$15/TIXROLL \$17 \$70.99 \$315.41 \$164 \$52 SUPPLIES \$56.95TAGS/\$17.58 TICKETS \$74.53 **ADVERTISING** \$1643.8 \$1573.05 \$2023.32 \$1725.58 RAFFLE LICENCE \$25 \$25 \$25 \$25 BEN KOELSCH NOVA VIDIO \$50 \$50 \$50 \$50 **EXPENCES** \$5401.66 \$6487.05 \$6966.49 \$7768.13 INCOME 2023 VENDER BOOTHS \$480 \$440 \$720 \$800 334 374 388 ADULTS/80 47 45 YOUTH, 40/32 30 WORKERS, \$1556 \$1880 \$1670 \$1940 39/3932 VENDERS,8/6 9 SCORERS 5 5 SPONSORS HENERY BIG BOY 457 138/156 TICKETS WINCHESTER SXP LONGBEARD 12 GA 3.5" 24" 131/98 TICKETS

GLOCK GEN 5 9MM **75/119 TICKETS** 18/ 55/60 TICKETS CABELAS BIG COOLER PELLET GRILL MILWAKEE TOOL SET 60/ TICKETS **BUCKET RAFFLE 84/66/**76 TICKETS \$5270 \$3200 \$4472 \$4425 FOOD & DRINK \$614 \$431 \$592 \$577.20 SILENT AUCTION \$265 \$50 \$0 SPONCERS \$2710 \$3150 \$3010 \$3900 INCOME \$8825 \$10423 \$10417 \$12487.2 \$3423.34 \$3935.95 \$3450.51 \$4719.07 **PROFIT** 