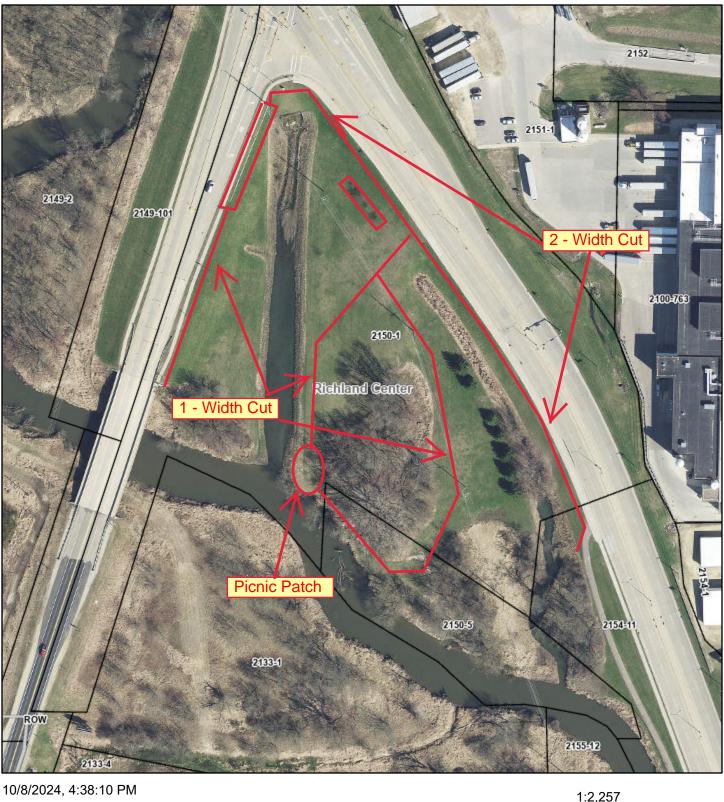

## **DISCUSSION ONLY ITEMS**

- 7. Deferred Road Maintenance
- 8. South Jefferson Parking Lot Repaving
- <u>9.</u> Discussion on City Owned Land Maintenance of Landscaping Beds and Lawn Mowing Protocols
- 10. Cemetery GIS System
- 11. Splash Pad Shelter Concept
- 12. Management of Public Right of Ways