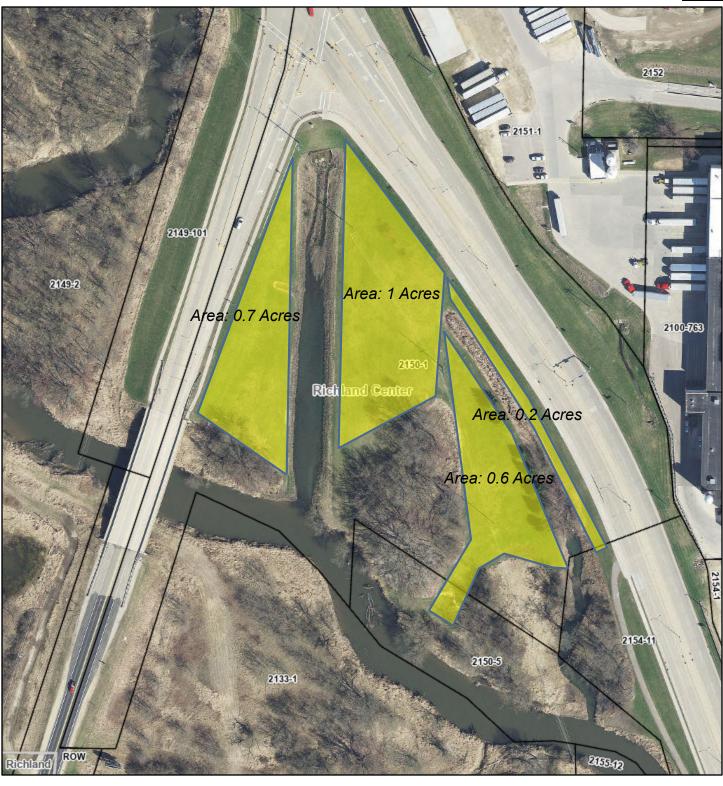

|                    | Professiona           | l Serv | vices (10%)   | \$     | 10,779.00  |
|                      |                                                                                              |                    | Co                    | nstru  | ction Total   | \$     | 118,569.00 |

| Total Construction Costs    | <u>(2018 Costs)</u> |
|-----------------------------|---------------------|
| Construction Subtotal       | \$<br>226,545.00    |
| Contingency (10%)           | \$<br>22,660.00     |
| Professional Services (10%) | \$<br>24,920.50     |
| Construction Total          | \$<br>274,125.50    |
|                             |                     |

# City of Richland Center





By Richland County GIS | Richland County, WI |

ltem 9.

# City of Richland Center





By Richland County GIS | Richland County, WI |

ltem 9.



NOTES Item 11. 1. Concrete slab surface elevation to be some as concrete surface chain link corner post. 2. Ensure water runff has free Flow toward 7th St. Side walk. 3 All concrete to have 6" thick layer of crushed stone under it. 4. All thickened concrete to be 8" thick , 5. Shelter structure convete and splash pad concrete to have expansion joint materil. 6. All slab area to be reinfored with 3/3" cha rebar on 16"cc grid. Support with concrete Brick or rebur chairs. 7. Convete to be with 3/4" max. aggregate and 6 bag mix. Max. 5" slump when placed. Air entrained. 8. Control joints at \$1'a. 9. Shelter by others. 10-Curing compound per man