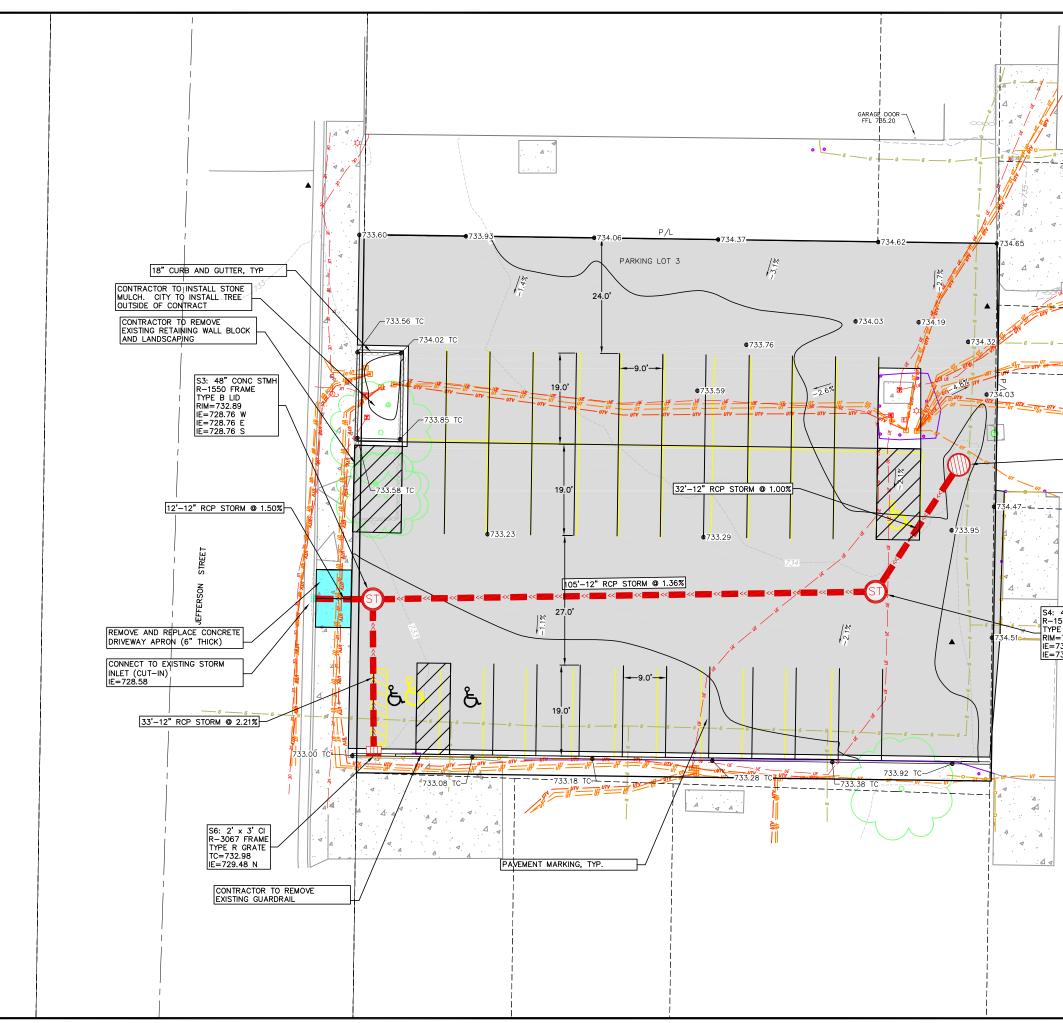

Review Estimate on Update of Parking Lots at S. Jefferson & N. Jefferson

- To get a baseline idea of costs, Jason Koch obtained an estimate from Scott Construction. Double chip seal coating for both lots is \$36,685.00. Cold patching would need to be done by the city to ease water pooling issues before chip sealing. The other options discussed included only sealcoating or a full blacktop. DPW Glasbrenner will consult MSA and bring information back to a future meeting.
   Establish New Regular Meeting Date
  - Due to Chair Melby's absence, this item will be discussed at the next committee meeting.