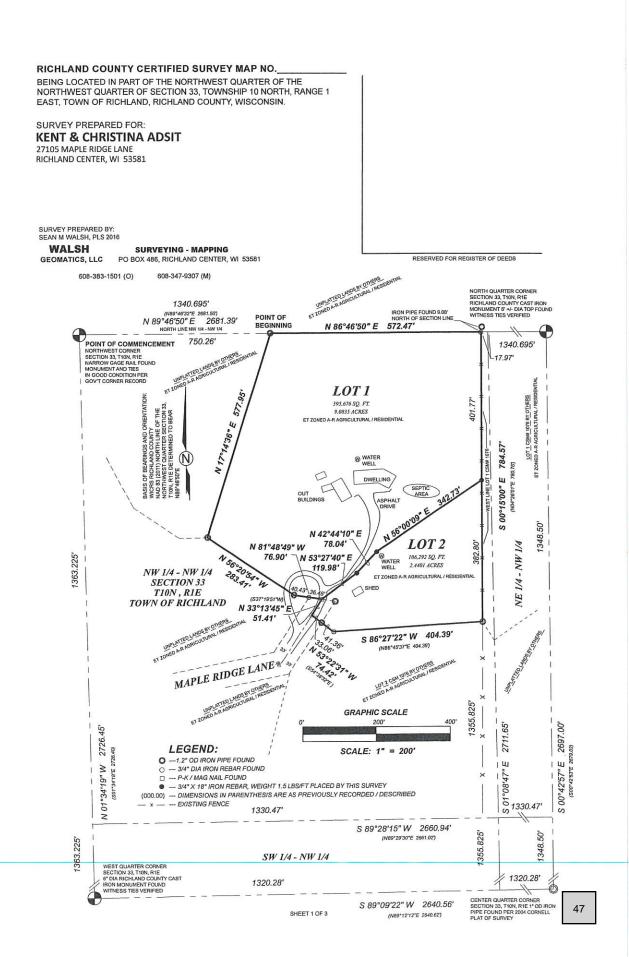

#### ITEMS FOR DISCUSSION AND ACTION:

- 8. Temporary Alcohol Beverage License for St. Marys Parish Festival on 9/14/2024 3p to 9p. (*Public Safety*)
- 9. Consider the Request for Land Division at 27105 Maple Ridge Lane (Planning Commission)
- 10. Codification Update and Determination of Next Steps (City Attorney)