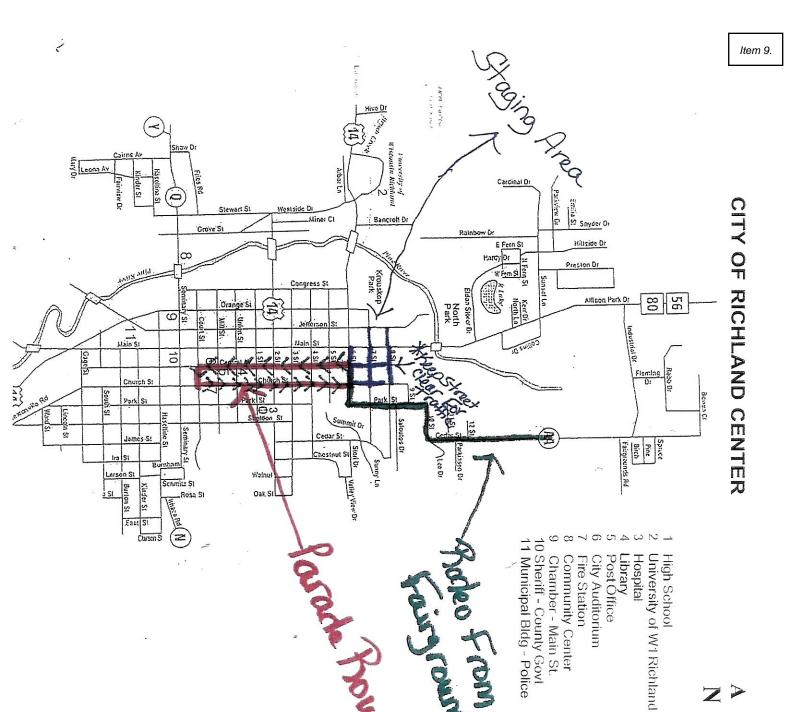

#### **DISCUSSION AND ACTION ITEMS**

- 2. Parade Permit Application from VFW Post #2267 for Memorial Day, May 27, 2024
- 3. Class "B" Beer License Application from AD German Warehouse Conservancy, Timothy Abair agent, for 300 S. Church Street effective July 1, 2024
- 4. Class "A" Beer License Application from Delicias De Las 4 Hermanas LLC, Joselin De La Cruz Garcia agent, for 146 S. Main Street effective May 8, 2024
- 5. Street Closing Application from Richland Co. Emergency Services for October 5, 2024
- 6. Street Closing Application, Community Safety Days
- 7. Temporary Class B Beer Picnic License from Southwest Partners Inc. dba Richland Rejuvenates for RC Thunderfest on Saturday, June 29, 2024
- 8. Temporary Class B Beer & Class B Wine License from Greater Richland Area Chamber for a Beer & Wine Walk on May 17, 2024.
- Greater Richland Tourism Parade Application for Dairy Days & Rodeo Parade on June 15,
   2024

the city council at the committee meeting. The City of Richland Center is an equal opportunity employer, provider,

UFW Post 2267 (RC)

CITY OF RICHLAND CENTER PARADE PERMIT

| PARADE PERMIT                                                                                                                                                                                                                                                                                                                                                                                                                                                                                                                                                                                                                        |
|--------------------------------------------------------------------------------------------------------------------------------------------------------------------------------------------------------------------------------------------------------------------------------------------------------------------------------------------------------------------------------------------------------------------------------------------------------------------------------------------------------------------------------------------------------------------------------------------------------------------------------------|
| Name of organization: Contact Person (Permittee):  Address:  LOS 647 4884  Tel #:  Cell #: 608 475 0014 (Jimited Tower Access)                                                                                                                                                                                                                                                                                                                                                                                                                                                                                                       |
| Date of Parade: Start time: 10,00 Am End time: 10,45 Am Line up about Memoral Day  Estimated number of units involved: Unknown estimate 5-8  9,30                                                                                                                                                                                                                                                                                                                                                                                                                                                                                    |
| Will there be any animal units (circle one) YES* NO DONKEYS (2)                                                                                                                                                                                                                                                                                                                                                                                                                                                                                                                                                                      |
| *If yes, owner of animal/s is responsible for removing and disposing of waste. Amorican Legion Auxi Havy                                                                                                                                                                                                                                                                                                                                                                                                                                                                                                                             |
| Daygrand thought the Near Testerson School The Veterans fall ion on the attached city map. Line up on Justerson St between St 12 ml Street                                                                                                                                                                                                                                                                                                                                                                                                                                                                                           |
| Where will the parade assemble? New Jefferson School Play ground Where will the parade disassemble? North Park near the Pavilion                                                                                                                                                                                                                                                                                                                                                                                                                                                                                                     |
| Special parking or street closures required? (please describe):  The fever street into Park and  The Parking or street closures required? (please describe):  The fever street into Park and                                                                                                                                                                                                                                                                                                                                                                                                                                         |
| By applying for this Parade Permit, the above named Organization, and its agents and officers, hereby agree to hold the City of Richland Center harmless, and indemnify the City of Richland Center, for any and all claims, damages, losses, or injuries, of any nature whatsoever, occurring during, before or after the parade, and USER agrees to forever release and discharge the City of Richland Center, and its heirs, successors, and assigns, as well as its agents and employees, and all other persons who are or might be liable, from any and all claims occurring as a result of the issuance of this Parade Permit. |
| Dated this 10 day of April , 200 24  Morae Troumendar VFW POST 2267 RC  Name of person authorized to sign on behalf of organization and its officers                                                                                                                                                                                                                                                                                                                                                                                                                                                                                 |
| Note: City Police chief reviewed the Suggested Route                                                                                                                                                                                                                                                                                                                                                                                                                                                                                                                                                                                 |