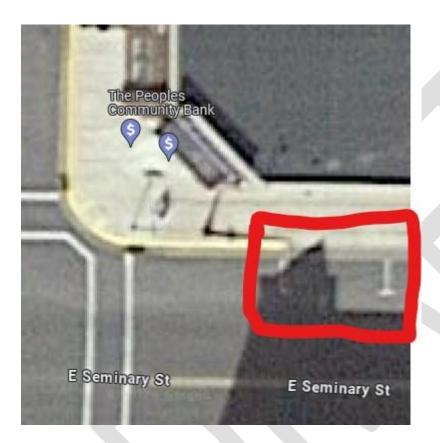

The second stall to be added will be in the 100 block of E. Seminary Street on the north side of the street in front of Community Peoples Bank.

A representative from the Street Department was present and informed the committee that both stalls are available, and signs can be installed using baseplate mounts.