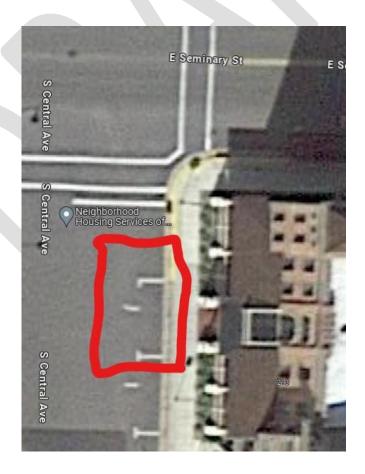

#### **DISCUSSION AND ACTION ITEMS**

101.09(6)(j) Authority of Public Safety Committee to Designate Handicapped Parking Zone. The Safety Committee voted to have two handicap parking stalls created and placed, one on S. Central Ave on the same side of the street as the Park Apt. building located at 213 S. Central Ave.