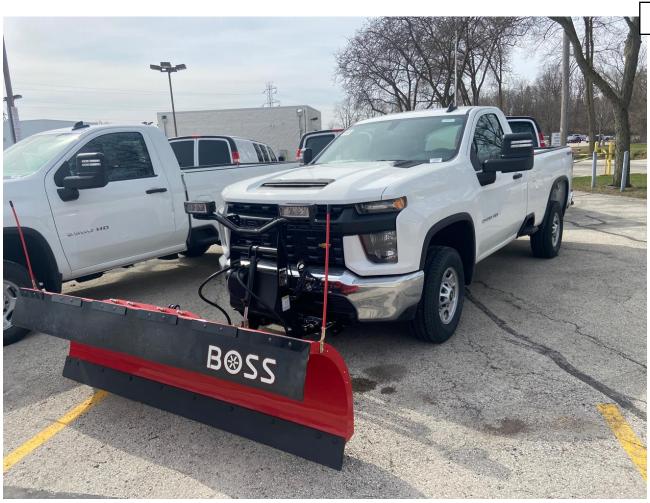

**Background:** The parks are downsizing the fleet of trucks from five to four. The requested truck is a 2023 Silverado 2500HD Regular Cab 4WD. It will replace the 2001 Chevrolet ¾ ton which has already been sold on Wisconsin Surplus for the amount of \$5500.00 and the 2007 Ford F150 which will go on Wisconsin Surplus once new truck has arrived. Both trucks were equipped with dump boxes. The parks are also planning to replace the Snow Dog Snow plow. This plow is currently 5-6 years old and is showing significant wear. The new truck will be equipped with a new 8 ft 6 inch Boss Snow Plow. The new truck will also be equipped with a Buyers Dumper Dog Insert steel dump bed. Jones Chevrolet and Fillback were contacted and Jones said they could not currently provide a similar vehicle. Fillback was also unable to do so and did not foresee anything being available in the near future. They recommended pursuing this truck. They were both very grateful to be consulted.

#### Attachment(s):

Holz Motors Fleet: Quote Brake & Equipment Co. Dump Bed Quote Vehicle Spec Sheet Pictures of Truck

04/12/2023

**Holz Motors: Quote for Richland Center** 

**2023 SILVERADO 2500 REGULAR CAB WT** 

VIN: 1GC0YLE70PF239992

**TRUCK PRICE: \$46,215** 

**BOSS STRAIGHT BLADE 8' PLOW PRICE: \$11,995** 

**BUYERS DUMPER DOG INSERT PRICE: \$6,035** 

**TOTAL: \$64,245 PLUS MUNICIPAL PLATE CHARGE** 

DELIVERY TO RICHLAND CENTER AT NO COST TO BUYER.