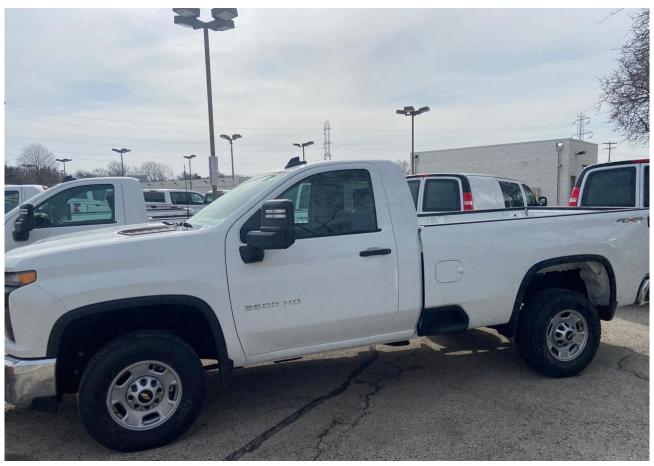

**Background:** The parks are downsizing the fleet of trucks from five to four. The requested truck is a 2023 Silverado 2500HD Regular Cab 4WD. It will replace the 2001 Chevrolet ¾ ton which has already been sold on Wisconsin Surplus for the amount of \$5500.00 and the 2007 Ford F150 which will go on Wisconsin Surplus once new truck has arrived. Both trucks were equipped with dump boxes. The parks are also planning to replace the Snow Dog Snow plow. This plow is currently 5-6 years old and is showing significant wear. The new truck will be equipped with a new 8 ft 6 inch Boss Snow Plow. The new truck will also be equipped with a Buyers Dumper Dog Insert steel dump bed. Jones Chevrolet and Fillback were contacted and Jones said they could not currently provide a similar vehicle. Fillback was also unable to do so and did not foresee anything being available in the near future. They recommended pursuing this truck. They were both very grateful to be consulted.

#### Attachment(s):

Holz Motors Fleet: Quote Brake & Equipment Co. Dump Bed Quote Vehicle Spec Sheet Pictures of Truck

04/12/2023

**Holz Motors: Quote for Richland Center** 

**2023 SILVERADO 2500 REGULAR CAB WT** 

VIN: 1GC0YLE70PF239992

**TRUCK PRICE: \$46,215** 

**BOSS STRAIGHT BLADE 8' PLOW PRICE: \$11,995** 

**BUYERS DUMPER DOG INSERT PRICE: \$6,035** 

**TOTAL: \$64,245 PLUS MUNICIPAL PLATE CHARGE** 

DELIVERY TO RICHLAND CENTER AT NO COST TO BUYER.