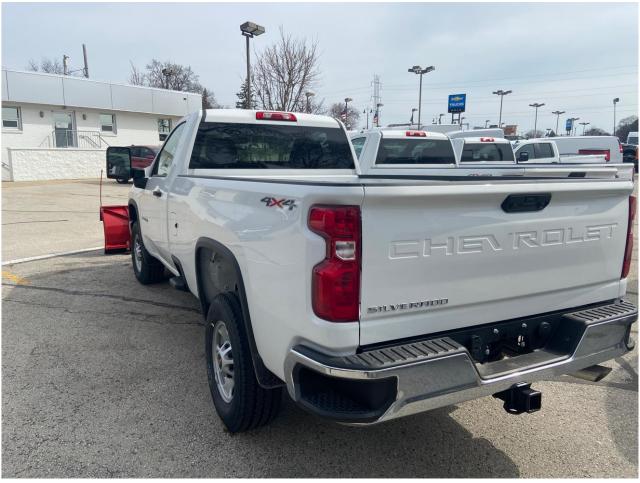

**Background:** The parks are downsizing the fleet of trucks from five to four. The requested truck is a 2023 Silverado 2500HD Regular Cab 4WD. It will replace the 2001 Chevrolet ¾ ton which has already been sold on Wisconsin Surplus for the amount of \$5500.00 and the 2007 Ford F150 which will go on Wisconsin Surplus once new truck has arrived. Both trucks were equipped with dump boxes. The parks are also planning to replace the Snow Dog Snow plow. This plow is currently 5-6 years old and is showing significant wear. The new truck will be equipped with a new 8 ft 6 inch Boss Snow Plow. The new truck will also be equipped with a Buyers Dumper Dog Insert steel dump bed. Jones Chevrolet and Fillback were contacted and Jones said they could not currently provide a similar vehicle. Fillback was also unable to do so and did not foresee anything being available in the near future. They recommended pursuing this truck. They were both very grateful to be consulted.

#### Attachment(s):

Holz Motors Fleet: Quote Brake & Equipment Co. Dump Bed Quote Vehicle Spec Sheet Pictures of Truck

04/12/2023

**Holz Motors: Quote for Richland Center** 

**2023 SILVERADO 2500 REGULAR CAB WT** 

VIN: 1GC0YLE70PF239992

**TRUCK PRICE: \$46,215** 

**BOSS STRAIGHT BLADE 8' PLOW PRICE: \$11,995** 

**BUYERS DUMPER DOG INSERT PRICE: \$6,035** 

**TOTAL: \$64,245 PLUS MUNICIPAL PLATE CHARGE** 

DELIVERY TO RICHLAND CENTER AT NO COST TO BUYER.