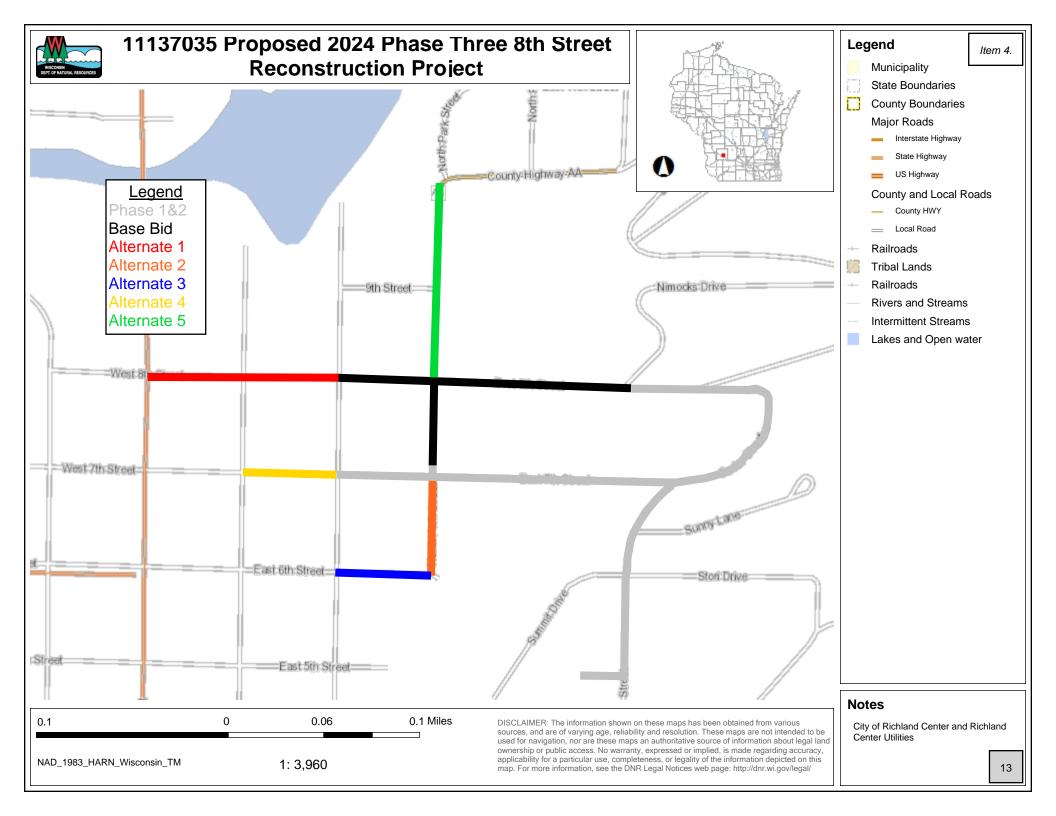

#### **DISCUSSION AND ACTION ITEMS**

- 4. Proposed 2024 Phase 3 7th Street, 8th Street and Cedar Street Reconstruction Project Budgetary Cost Estimate & Related Amendments
- 5. Request to Purchase Carpet for the Municipal Building