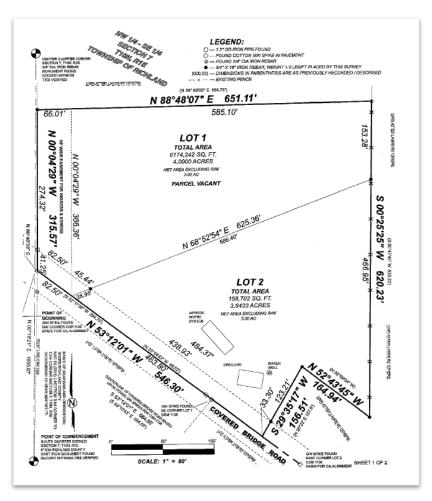

#### PLANNING COMMISSION RECOMMENDATION (Coppernoll)

9. Consider the Request for the Application of Arlene Fruit to divide a parcel of land located at 23741 Covered Bridge Dr. (Tax Parcel 022-0741-4000)